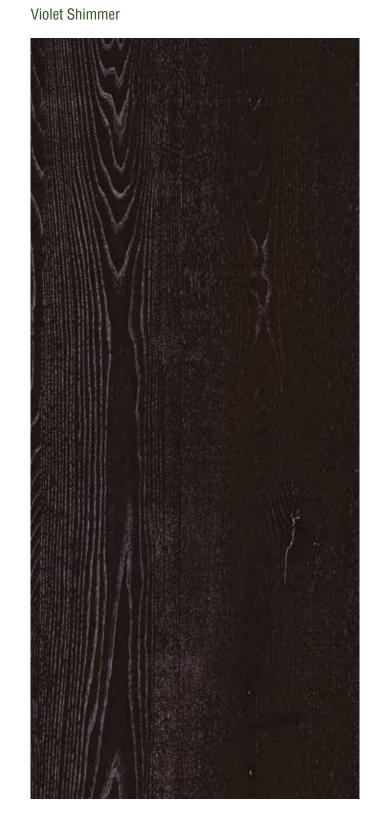

### CONTENT

|                                         |          | 1207 10                   |                    | (3)      |              |                                         |                          |                                                                                                                                                                                                                                                                                                                                                                                                                                                                                                                                                                                                                                                                                                                                                                                                                                                                                                                                                                                                                                                                                                                                                                                                                                                                                                                                                                                                                                                                                                                                                                                                                                                                                                                                                                                                                                                                                                                                                                                                                                                                                                                                |                                                    |             |
|-----------------------------------------|----------|---------------------------|--------------------|----------|--------------|-----------------------------------------|--------------------------|--------------------------------------------------------------------------------------------------------------------------------------------------------------------------------------------------------------------------------------------------------------------------------------------------------------------------------------------------------------------------------------------------------------------------------------------------------------------------------------------------------------------------------------------------------------------------------------------------------------------------------------------------------------------------------------------------------------------------------------------------------------------------------------------------------------------------------------------------------------------------------------------------------------------------------------------------------------------------------------------------------------------------------------------------------------------------------------------------------------------------------------------------------------------------------------------------------------------------------------------------------------------------------------------------------------------------------------------------------------------------------------------------------------------------------------------------------------------------------------------------------------------------------------------------------------------------------------------------------------------------------------------------------------------------------------------------------------------------------------------------------------------------------------------------------------------------------------------------------------------------------------------------------------------------------------------------------------------------------------------------------------------------------------------------------------------------------------------------------------------------------|----------------------------------------------------|-------------|
| Key Features                            | 2-3      | Hazelwood                 |                    | 23       |              | Light                                   | 42-47                    | Dye                                                                                                                                                                                                                                                                                                                                                                                                                                                                                                                                                                                                                                                                                                                                                                                                                                                                                                                                                                                                                                                                                                                                                                                                                                                                                                                                                                                                                                                                                                                                                                                                                                                                                                                                                                                                                                                                                                                                                                                                                                                                                                                            |                                                    | 76-79       |
|                                         |          | Tropical Sta              | allion             | 24       |              | White Ash                               | 44                       |                                                                                                                                                                                                                                                                                                                                                                                                                                                                                                                                                                                                                                                                                                                                                                                                                                                                                                                                                                                                                                                                                                                                                                                                                                                                                                                                                                                                                                                                                                                                                                                                                                                                                                                                                                                                                                                                                                                                                                                                                                                                                                                                | d Koto White                                       | 78          |
| Metallic                                | 4-15     | Rivera Woo                | d                  | 24       |              | Chen Chen                               | 44                       | ,                                                                                                                                                                                                                                                                                                                                                                                                                                                                                                                                                                                                                                                                                                                                                                                                                                                                                                                                                                                                                                                                                                                                                                                                                                                                                                                                                                                                                                                                                                                                                                                                                                                                                                                                                                                                                                                                                                                                                                                                                                                                                                                              | d Koto Marble White                                | 78          |
| Bronze SV Oak Hz                        | 6        | Silky Sheer               |                    | 24       |              | Anegre                                  | 45                       | Dye                                                                                                                                                                                                                                                                                                                                                                                                                                                                                                                                                                                                                                                                                                                                                                                                                                                                                                                                                                                                                                                                                                                                                                                                                                                                                                                                                                                                                                                                                                                                                                                                                                                                                                                                                                                                                                                                                                                                                                                                                                                                                                                            | d White Ash White                                  | 78          |
| Silvern ES Figured                      | 6        | Castanea R                | ays                | 24       |              | Knotty Pine                             | 45                       | Dye                                                                                                                                                                                                                                                                                                                                                                                                                                                                                                                                                                                                                                                                                                                                                                                                                                                                                                                                                                                                                                                                                                                                                                                                                                                                                                                                                                                                                                                                                                                                                                                                                                                                                                                                                                                                                                                                                                                                                                                                                                                                                                                            | d Koto Light Grey                                  | 79          |
| Silvern EL Burl                         | 7        | Inferno                   |                    | 24       |              | Eucalyptus                              | 45                       |                                                                                                                                                                                                                                                                                                                                                                                                                                                                                                                                                                                                                                                                                                                                                                                                                                                                                                                                                                                                                                                                                                                                                                                                                                                                                                                                                                                                                                                                                                                                                                                                                                                                                                                                                                                                                                                                                                                                                                                                                                                                                                                                | d Koto Black Silk                                  | 79          |
| Coire EM Burl                           | 7        | Somalian T                |                    | 24       |              | Figured Eucalyptus                      | 46                       | Dye                                                                                                                                                                                                                                                                                                                                                                                                                                                                                                                                                                                                                                                                                                                                                                                                                                                                                                                                                                                                                                                                                                                                                                                                                                                                                                                                                                                                                                                                                                                                                                                                                                                                                                                                                                                                                                                                                                                                                                                                                                                                                                                            | d White Ash Black                                  | 79          |
| Silvern DW Crotch Hz                    | 8        | Malawi Wo                 |                    | 25       |              | Koto                                    | 46                       | 100000                                                                                                                                                                                                                                                                                                                                                                                                                                                                                                                                                                                                                                                                                                                                                                                                                                                                                                                                                                                                                                                                                                                                                                                                                                                                                                                                                                                                                                                                                                                                                                                                                                                                                                                                                                                                                                                                                                                                                                                                                                                                                                                         | ALC: USE DESCRIPTION OF                            |             |
| Silvern GC Pommelle                     | 8        | Masaimara<br>Transact Co  |                    | 25<br>25 | Y            | Sycamore American Manle                 | 46<br>46                 |                                                                                                                                                                                                                                                                                                                                                                                                                                                                                                                                                                                                                                                                                                                                                                                                                                                                                                                                                                                                                                                                                                                                                                                                                                                                                                                                                                                                                                                                                                                                                                                                                                                                                                                                                                                                                                                                                                                                                                                                                                                                                                                                | Carte                                              | 80-99       |
| Coire DW Crotch Bronze GC Pommelle      | 9        | Tropical Go<br>Oak Albura |                    | 25       |              | American Maple<br>Larch                 | 46                       |                                                                                                                                                                                                                                                                                                                                                                                                                                                                                                                                                                                                                                                                                                                                                                                                                                                                                                                                                                                                                                                                                                                                                                                                                                                                                                                                                                                                                                                                                                                                                                                                                                                                                                                                                                                                                                                                                                                                                                                                                                                                                                                                | ckered Illusion<br>leckered Illusion Mix White Oak | 82-83<br>83 |
| Silvern EM Burl                         | 10       | Kaziranga V               |                    | 25       |              | Tulip                                   | 46                       |                                                                                                                                                                                                                                                                                                                                                                                                                                                                                                                                                                                                                                                                                                                                                                                                                                                                                                                                                                                                                                                                                                                                                                                                                                                                                                                                                                                                                                                                                                                                                                                                                                                                                                                                                                                                                                                                                                                                                                                                                                                                                                                                | leckered Illusion American Walnut                  |             |
| Silvern RV Oak                          | 10       | Rodenza                   | 7000 112           | 25       |              | Steamed Beech                           | 47                       |                                                                                                                                                                                                                                                                                                                                                                                                                                                                                                                                                                                                                                                                                                                                                                                                                                                                                                                                                                                                                                                                                                                                                                                                                                                                                                                                                                                                                                                                                                                                                                                                                                                                                                                                                                                                                                                                                                                                                                                                                                                                                                                                | Block                                              | 84-85       |
| Coire AK Burl                           | 11       | Hodonza                   |                    |          |              | Chestnut                                | 47                       |                                                                                                                                                                                                                                                                                                                                                                                                                                                                                                                                                                                                                                                                                                                                                                                                                                                                                                                                                                                                                                                                                                                                                                                                                                                                                                                                                                                                                                                                                                                                                                                                                                                                                                                                                                                                                                                                                                                                                                                                                                                                                                                                | apa Burl Block                                     | 85          |
| Coire NL Figured                        | 11       | Dark                      |                    | 26-33    |              | Figured Sycamore                        | 47                       |                                                                                                                                                                                                                                                                                                                                                                                                                                                                                                                                                                                                                                                                                                                                                                                                                                                                                                                                                                                                                                                                                                                                                                                                                                                                                                                                                                                                                                                                                                                                                                                                                                                                                                                                                                                                                                                                                                                                                                                                                                                                                                                                | k Burl Block                                       | 85          |
| Bronze NT Crotch                        | 12       | American V                | /alnut             | 28       |              | White Beech                             | 47                       | W                                                                                                                                                                                                                                                                                                                                                                                                                                                                                                                                                                                                                                                                                                                                                                                                                                                                                                                                                                                                                                                                                                                                                                                                                                                                                                                                                                                                                                                                                                                                                                                                                                                                                                                                                                                                                                                                                                                                                                                                                                                                                                                              | alnut Burl Block                                   | 85          |
| Coire SP Pommelle                       | 12       | Sapeli                    |                    | 28       |              | Dibeto                                  | 47                       | Diag                                                                                                                                                                                                                                                                                                                                                                                                                                                                                                                                                                                                                                                                                                                                                                                                                                                                                                                                                                                                                                                                                                                                                                                                                                                                                                                                                                                                                                                                                                                                                                                                                                                                                                                                                                                                                                                                                                                                                                                                                                                                                                                           | jonal                                              | 86-89       |
| Silvern GC Figured Hz                   | 13       | Wenge                     |                    | 29       | -            | White Ash Quarter                       | 47                       | An                                                                                                                                                                                                                                                                                                                                                                                                                                                                                                                                                                                                                                                                                                                                                                                                                                                                                                                                                                                                                                                                                                                                                                                                                                                                                                                                                                                                                                                                                                                                                                                                                                                                                                                                                                                                                                                                                                                                                                                                                                                                                                                             | nerican Walnut Diagonal Line                       | 87          |
| Silvern AK Cluster                      | 13       | Sapeli Crov               |                    | 29       |              |                                         |                          |                                                                                                                                                                                                                                                                                                                                                                                                                                                                                                                                                                                                                                                                                                                                                                                                                                                                                                                                                                                                                                                                                                                                                                                                                                                                                                                                                                                                                                                                                                                                                                                                                                                                                                                                                                                                                                                                                                                                                                                                                                                                                                                                | otty Pine Diagonal Line                            | 88          |
| Silvern GY Crotch Hz                    | 14       | American V                | Valnut Quarter     | 30       |              | Horizontal                              | 48-51                    |                                                                                                                                                                                                                                                                                                                                                                                                                                                                                                                                                                                                                                                                                                                                                                                                                                                                                                                                                                                                                                                                                                                                                                                                                                                                                                                                                                                                                                                                                                                                                                                                                                                                                                                                                                                                                                                                                                                                                                                                                                                                                                                                | rkburn Diagonal Line                               | 88          |
| Silvern AN Maple                        | 14       | Makore                    |                    | 30       | -            | Brazilian Santos Horizontal             |                          |                                                                                                                                                                                                                                                                                                                                                                                                                                                                                                                                                                                                                                                                                                                                                                                                                                                                                                                                                                                                                                                                                                                                                                                                                                                                                                                                                                                                                                                                                                                                                                                                                                                                                                                                                                                                                                                                                                                                                                                                                                                                                                                                | xas Wilderness Diagonal Line                       | 88          |
| Bronze KT Pine                          | 15       | Sucupira                  |                    | 30       |              | Gabon Wood Horizontal                   | 50                       |                                                                                                                                                                                                                                                                                                                                                                                                                                                                                                                                                                                                                                                                                                                                                                                                                                                                                                                                                                                                                                                                                                                                                                                                                                                                                                                                                                                                                                                                                                                                                                                                                                                                                                                                                                                                                                                                                                                                                                                                                                                                                                                                | rk Cinnamon Diagonal Bricks                        | 89          |
| Silvern AK Burl                         | 15       | Rosewood                  |                    | 31       |              | American Walnut Horizonta               |                          |                                                                                                                                                                                                                                                                                                                                                                                                                                                                                                                                                                                                                                                                                                                                                                                                                                                                                                                                                                                                                                                                                                                                                                                                                                                                                                                                                                                                                                                                                                                                                                                                                                                                                                                                                                                                                                                                                                                                                                                                                                                                                                                                | rkburn Diagonal Bricks                             | 89          |
| Secretary and annual                    | 40.00    | Dark Walnu                |                    | 31       |              | Choco Lure Horizontal                   | 51                       |                                                                                                                                                                                                                                                                                                                                                                                                                                                                                                                                                                                                                                                                                                                                                                                                                                                                                                                                                                                                                                                                                                                                                                                                                                                                                                                                                                                                                                                                                                                                                                                                                                                                                                                                                                                                                                                                                                                                                                                                                                                                                                                                | own Santos Diagonal Bricks                         | 89          |
| Mystique                                | 16-25    | Gabon Woo                 |                    | 31       |              | 1 1 1 C 1 C 1 C 1 C 1 C 1 C 1 C 1 C 1 C | 50.57                    |                                                                                                                                                                                                                                                                                                                                                                                                                                                                                                                                                                                                                                                                                                                                                                                                                                                                                                                                                                                                                                                                                                                                                                                                                                                                                                                                                                                                                                                                                                                                                                                                                                                                                                                                                                                                                                                                                                                                                                                                                                                                                                                                | uzion                                              | 90-93       |
| Tanzania Wood                           | 18       | Louro Preto               |                    | 32<br>32 |              | Era                                     | 52-57                    |                                                                                                                                                                                                                                                                                                                                                                                                                                                                                                                                                                                                                                                                                                                                                                                                                                                                                                                                                                                                                                                                                                                                                                                                                                                                                                                                                                                                                                                                                                                                                                                                                                                                                                                                                                                                                                                                                                                                                                                                                                                                                                                                | egen                                               | 91          |
| Dark Diva                               | 18<br>19 | Golden Wei<br>Mountain S  |                    | 32       |              | Hatched Flakes Roasted Almond           | 54<br>54                 |                                                                                                                                                                                                                                                                                                                                                                                                                                                                                                                                                                                                                                                                                                                                                                                                                                                                                                                                                                                                                                                                                                                                                                                                                                                                                                                                                                                                                                                                                                                                                                                                                                                                                                                                                                                                                                                                                                                                                                                                                                                                                                                                | arl Border                                         | 92          |
| Mellon Dew Oak Dew                      | 19       | Louro                     | antos              | 32       |              | Antique Crown                           | 54                       |                                                                                                                                                                                                                                                                                                                                                                                                                                                                                                                                                                                                                                                                                                                                                                                                                                                                                                                                                                                                                                                                                                                                                                                                                                                                                                                                                                                                                                                                                                                                                                                                                                                                                                                                                                                                                                                                                                                                                                                                                                                                                                                                | noked Mok<br>nerican Lawnut                        | 92<br>92    |
| Choco Lure                              | 20       | Sapeli Pom                | malla              | 32       |              | Spiced Ginger                           | 55                       |                                                                                                                                                                                                                                                                                                                                                                                                                                                                                                                                                                                                                                                                                                                                                                                                                                                                                                                                                                                                                                                                                                                                                                                                                                                                                                                                                                                                                                                                                                                                                                                                                                                                                                                                                                                                                                                                                                                                                                                                                                                                                                                                | nelis                                              | 93          |
| Mirage                                  | 20       | Ipe                       | Tielle             | 32       |              | Bourbon Dark Forest                     | 55                       | Pic                                                                                                                                                                                                                                                                                                                                                                                                                                                                                                                                                                                                                                                                                                                                                                                                                                                                                                                                                                                                                                                                                                                                                                                                                                                                                                                                                                                                                                                                                                                                                                                                                                                                                                                                                                                                                                                                                                                                                                                                                                                                                                                            |                                                    | 93          |
| Afro Bark                               | 20       | Ebony                     | -                  | 33       | 2712         | La Paz Mettallic Wood                   | 55                       |                                                                                                                                                                                                                                                                                                                                                                                                                                                                                                                                                                                                                                                                                                                                                                                                                                                                                                                                                                                                                                                                                                                                                                                                                                                                                                                                                                                                                                                                                                                                                                                                                                                                                                                                                                                                                                                                                                                                                                                                                                                                                                                                | pyulates                                           | 93          |
| Bark Burn                               | 21       | Bubinga Po                | mmelle             | 33       | District Co. | Lumiere Night                           | 56                       |                                                                                                                                                                                                                                                                                                                                                                                                                                                                                                                                                                                                                                                                                                                                                                                                                                                                                                                                                                                                                                                                                                                                                                                                                                                                                                                                                                                                                                                                                                                                                                                                                                                                                                                                                                                                                                                                                                                                                                                                                                                                                                                                | oluzion                                            | 94-95       |
| Choco Flame Crown                       | 21       | Wenge Cro                 |                    | 33       |              | Dark Cinnamon                           | 56                       |                                                                                                                                                                                                                                                                                                                                                                                                                                                                                                                                                                                                                                                                                                                                                                                                                                                                                                                                                                                                                                                                                                                                                                                                                                                                                                                                                                                                                                                                                                                                                                                                                                                                                                                                                                                                                                                                                                                                                                                                                                                                                                                                | evoluzion Mellon Dew Horizontal                    | 95          |
| Coffee Bean                             | 21       | Red Ebony                 |                    | 33       |              | Vintage Canvas                          | 56                       |                                                                                                                                                                                                                                                                                                                                                                                                                                                                                                                                                                                                                                                                                                                                                                                                                                                                                                                                                                                                                                                                                                                                                                                                                                                                                                                                                                                                                                                                                                                                                                                                                                                                                                                                                                                                                                                                                                                                                                                                                                                                                                                                | voluzion American Walnut Horizo                    |             |
| Malaysian Rain Wood Hz                  | 22       | Santos                    |                    | 33       |              | Midnight Forest                         | 57                       |                                                                                                                                                                                                                                                                                                                                                                                                                                                                                                                                                                                                                                                                                                                                                                                                                                                                                                                                                                                                                                                                                                                                                                                                                                                                                                                                                                                                                                                                                                                                                                                                                                                                                                                                                                                                                                                                                                                                                                                                                                                                                                                                | evoluzion Barkburn Horizontal                      | 95          |
| Dark Bean                               | 22       | Bibolo                    |                    | 33       |              | Pearl Wood                              | 57                       | Butt                                                                                                                                                                                                                                                                                                                                                                                                                                                                                                                                                                                                                                                                                                                                                                                                                                                                                                                                                                                                                                                                                                                                                                                                                                                                                                                                                                                                                                                                                                                                                                                                                                                                                                                                                                                                                                                                                                                                                                                                                                                                                                                           | Cut                                                | 96-97       |
| Satinox                                 | 22       |                           |                    |          |              | Borneo Rain Wood                        | 57                       | An                                                                                                                                                                                                                                                                                                                                                                                                                                                                                                                                                                                                                                                                                                                                                                                                                                                                                                                                                                                                                                                                                                                                                                                                                                                                                                                                                                                                                                                                                                                                                                                                                                                                                                                                                                                                                                                                                                                                                                                                                                                                                                                             | nerican Walnut Butt Cut                            | 97          |
| Deep Grain                              | 22       | Medium                    |                    | 34-41    |              |                                         |                          | Trer                                                                                                                                                                                                                                                                                                                                                                                                                                                                                                                                                                                                                                                                                                                                                                                                                                                                                                                                                                                                                                                                                                                                                                                                                                                                                                                                                                                                                                                                                                                                                                                                                                                                                                                                                                                                                                                                                                                                                                                                                                                                                                                           |                                                    | 98-99       |
| Texas Wilderness                        | 22       | White Oak                 |                    | 36       |              |                                         |                          |                                                                                                                                                                                                                                                                                                                                                                                                                                                                                                                                                                                                                                                                                                                                                                                                                                                                                                                                                                                                                                                                                                                                                                                                                                                                                                                                                                                                                                                                                                                                                                                                                                                                                                                                                                                                                                                                                                                                                                                                                                                                                                                                | n Chocolure                                        | 99          |
| Black Diamond Oak                       | 22       | Red Oak                   | THE REAL PROPERTY. | 36       |              | Shimmer                                 | 58-61                    |                                                                                                                                                                                                                                                                                                                                                                                                                                                                                                                                                                                                                                                                                                                                                                                                                                                                                                                                                                                                                                                                                                                                                                                                                                                                                                                                                                                                                                                                                                                                                                                                                                                                                                                                                                                                                                                                                                                                                                                                                                                                                                                                | oss Wood                                           | 99          |
| Dark Brown Amazonia Hz                  | 23       | Afromosia                 |                    | 37       |              | Gold Shimmer                            | 60                       | Ch                                                                                                                                                                                                                                                                                                                                                                                                                                                                                                                                                                                                                                                                                                                                                                                                                                                                                                                                                                                                                                                                                                                                                                                                                                                                                                                                                                                                                                                                                                                                                                                                                                                                                                                                                                                                                                                                                                                                                                                                                                                                                                                             | oco Umbrella                                       | 99          |
| Oak Granito                             | 23       | White Oak                 |                    | 37       |              | Silver Shimmer                          | 60                       | THE RESERVE                                                                                                                                                                                                                                                                                                                                                                                                                                                                                                                                                                                                                                                                                                                                                                                                                                                                                                                                                                                                                                                                                                                                                                                                                                                                                                                                                                                                                                                                                                                                                                                                                                                                                                                                                                                                                                                                                                                                                                                                                                                                                                                    |                                                    |             |
| Molten Chocolate                        | 23       | Red Oak Qu                | arter              | 37       |              | Copper Shimmer                          | 60                       | Ariz                                                                                                                                                                                                                                                                                                                                                                                                                                                                                                                                                                                                                                                                                                                                                                                                                                                                                                                                                                                                                                                                                                                                                                                                                                                                                                                                                                                                                                                                                                                                                                                                                                                                                                                                                                                                                                                                                                                                                                                                                                                                                                                           |                                                    | 100-105     |
| Dusk Dew                                | 23<br>23 | Mahogany                  |                    | 38       |              | Ivory Shimmer                           | 61                       |                                                                                                                                                                                                                                                                                                                                                                                                                                                                                                                                                                                                                                                                                                                                                                                                                                                                                                                                                                                                                                                                                                                                                                                                                                                                                                                                                                                                                                                                                                                                                                                                                                                                                                                                                                                                                                                                                                                                                                                                                                                                                                                                | ona Oleo                                           | 101         |
| Desert Storm                            | 23       | Bubinga<br>Red Cedar      |                    | 38<br>38 |              | Sunlight Shimmer Violet Shimmer         | 61                       |                                                                                                                                                                                                                                                                                                                                                                                                                                                                                                                                                                                                                                                                                                                                                                                                                                                                                                                                                                                                                                                                                                                                                                                                                                                                                                                                                                                                                                                                                                                                                                                                                                                                                                                                                                                                                                                                                                                                                                                                                                                                                                                                | ona Light Brown<br>ona Coffee                      | 101<br>101  |
|                                         |          | Golden Ced                | ar Crown           | 39       |              | VIOLET SHILLIILLEI                      | OI OI                    |                                                                                                                                                                                                                                                                                                                                                                                                                                                                                                                                                                                                                                                                                                                                                                                                                                                                                                                                                                                                                                                                                                                                                                                                                                                                                                                                                                                                                                                                                                                                                                                                                                                                                                                                                                                                                                                                                                                                                                                                                                                                                                                                | ona Coco                                           | 101         |
|                                         |          | Golden Wo                 |                    | 39       |              | Glow                                    | 62-65                    |                                                                                                                                                                                                                                                                                                                                                                                                                                                                                                                                                                                                                                                                                                                                                                                                                                                                                                                                                                                                                                                                                                                                                                                                                                                                                                                                                                                                                                                                                                                                                                                                                                                                                                                                                                                                                                                                                                                                                                                                                                                                                                                                | ona Castanea Rays                                  | 102         |
|                                         |          | Silver Oak                | Ju                 | 39       |              | Oak Granito Glow                        | 64                       |                                                                                                                                                                                                                                                                                                                                                                                                                                                                                                                                                                                                                                                                                                                                                                                                                                                                                                                                                                                                                                                                                                                                                                                                                                                                                                                                                                                                                                                                                                                                                                                                                                                                                                                                                                                                                                                                                                                                                                                                                                                                                                                                | ona Chestnut                                       | 102         |
| 000                                     |          | Paldao                    |                    | 40       |              | Castanea Rays Glow                      | 64                       |                                                                                                                                                                                                                                                                                                                                                                                                                                                                                                                                                                                                                                                                                                                                                                                                                                                                                                                                                                                                                                                                                                                                                                                                                                                                                                                                                                                                                                                                                                                                                                                                                                                                                                                                                                                                                                                                                                                                                                                                                                                                                                                                | ona Red Oak                                        | 103         |
|                                         |          | Jatoba                    | = 2000             | 40       |              | American Walnut Glow                    | 65                       |                                                                                                                                                                                                                                                                                                                                                                                                                                                                                                                                                                                                                                                                                                                                                                                                                                                                                                                                                                                                                                                                                                                                                                                                                                                                                                                                                                                                                                                                                                                                                                                                                                                                                                                                                                                                                                                                                                                                                                                                                                                                                                                                | ona White Oak                                      | 103         |
|                                         |          | American C                | herry              | 40       |              | Barkburn Glow                           | 65                       |                                                                                                                                                                                                                                                                                                                                                                                                                                                                                                                                                                                                                                                                                                                                                                                                                                                                                                                                                                                                                                                                                                                                                                                                                                                                                                                                                                                                                                                                                                                                                                                                                                                                                                                                                                                                                                                                                                                                                                                                                                                                                                                                | ona White Ash                                      | 103         |
|                                         |          | Golden Ced                |                    | 40       |              | Coco Flame Glow                         | 65                       |                                                                                                                                                                                                                                                                                                                                                                                                                                                                                                                                                                                                                                                                                                                                                                                                                                                                                                                                                                                                                                                                                                                                                                                                                                                                                                                                                                                                                                                                                                                                                                                                                                                                                                                                                                                                                                                                                                                                                                                                                                                                                                                                |                                                    |             |
|                                         |          | Khaya                     |                    | 40       |              |                                         | 4                        | Crot                                                                                                                                                                                                                                                                                                                                                                                                                                                                                                                                                                                                                                                                                                                                                                                                                                                                                                                                                                                                                                                                                                                                                                                                                                                                                                                                                                                                                                                                                                                                                                                                                                                                                                                                                                                                                                                                                                                                                                                                                                                                                                                           | ch                                                 | 104-105     |
| 1/10 A 10 |          | Aromatic C                | edar               | 40       |              | Canvas                                  | 66-69                    | Mah                                                                                                                                                                                                                                                                                                                                                                                                                                                                                                                                                                                                                                                                                                                                                                                                                                                                                                                                                                                                                                                                                                                                                                                                                                                                                                                                                                                                                                                                                                                                                                                                                                                                                                                                                                                                                                                                                                                                                                                                                                                                                                                            | ogany Crotch                                       | 105         |
|                                         |          | Zebrano                   |                    | 41       |              | Brown Canvas                            | 68                       | Teal                                                                                                                                                                                                                                                                                                                                                                                                                                                                                                                                                                                                                                                                                                                                                                                                                                                                                                                                                                                                                                                                                                                                                                                                                                                                                                                                                                                                                                                                                                                                                                                                                                                                                                                                                                                                                                                                                                                                                                                                                                                                                                                           | c Crotch                                           | 105         |
|                                         |          | Ovangkol                  |                    | 41       |              | Green Canvas                            | 68                       | Gab                                                                                                                                                                                                                                                                                                                                                                                                                                                                                                                                                                                                                                                                                                                                                                                                                                                                                                                                                                                                                                                                                                                                                                                                                                                                                                                                                                                                                                                                                                                                                                                                                                                                                                                                                                                                                                                                                                                                                                                                                                                                                                                            | on Wood Crotch                                     | 105         |
|                                         |          | Etimoe                    |                    | 41       |              | Grey Canvas                             | 69                       |                                                                                                                                                                                                                                                                                                                                                                                                                                                                                                                                                                                                                                                                                                                                                                                                                                                                                                                                                                                                                                                                                                                                                                                                                                                                                                                                                                                                                                                                                                                                                                                                                                                                                                                                                                                                                                                                                                                                                                                                                                                                                                                                |                                                    |             |
|                                         |          | American F                | ed Elm             | 41       |              | Violet Bling Canvas                     | 69                       |                                                                                                                                                                                                                                                                                                                                                                                                                                                                                                                                                                                                                                                                                                                                                                                                                                                                                                                                                                                                                                                                                                                                                                                                                                                                                                                                                                                                                                                                                                                                                                                                                                                                                                                                                                                                                                                                                                                                                                                                                                                                                                                                | ing Methods                                        | 106         |
|                                         |          | Guiabao                   |                    | 41       |              |                                         | THE RESERVE TO SERVE THE |                                                                                                                                                                                                                                                                                                                                                                                                                                                                                                                                                                                                                                                                                                                                                                                                                                                                                                                                                                                                                                                                                                                                                                                                                                                                                                                                                                                                                                                                                                                                                                                                                                                                                                                                                                                                                                                                                                                                                                                                                                                                                                                                | uping Veneers                                      | 107         |
|                                         |          | Tineo                     |                    | 41       |              | Elite                                   | 70-75                    |                                                                                                                                                                                                                                                                                                                                                                                                                                                                                                                                                                                                                                                                                                                                                                                                                                                                                                                                                                                                                                                                                                                                                                                                                                                                                                                                                                                                                                                                                                                                                                                                                                                                                                                                                                                                                                                                                                                                                                                                                                                                                                                                | eer Matching Options                               | 108         |
|                                         | -        |                           |                    |          |              | African Ebony                           | 72                       | Care                                                                                                                                                                                                                                                                                                                                                                                                                                                                                                                                                                                                                                                                                                                                                                                                                                                                                                                                                                                                                                                                                                                                                                                                                                                                                                                                                                                                                                                                                                                                                                                                                                                                                                                                                                                                                                                                                                                                                                                                                                                                                                                           | e & Maintenance                                    | 109         |
|                                         |          |                           |                    |          |              | Royal Ebony Crème                       | 73                       |                                                                                                                                                                                                                                                                                                                                                                                                                                                                                                                                                                                                                                                                                                                                                                                                                                                                                                                                                                                                                                                                                                                                                                                                                                                                                                                                                                                                                                                                                                                                                                                                                                                                                                                                                                                                                                                                                                                                                                                                                                                                                                                                |                                                    |             |
|                                         | 4        | - 1 1 E                   |                    |          |              | Imperial Ziricote                       | 74<br>75                 |                                                                                                                                                                                                                                                                                                                                                                                                                                                                                                                                                                                                                                                                                                                                                                                                                                                                                                                                                                                                                                                                                                                                                                                                                                                                                                                                                                                                                                                                                                                                                                                                                                                                                                                                                                                                                                                                                                                                                                                                                                                                                                                                |                                                    |             |
|                                         | 1        |                           |                    |          |              | Real Vintage Oak                        | 75                       |                                                                                                                                                                                                                                                                                                                                                                                                                                                                                                                                                                                                                                                                                                                                                                                                                                                                                                                                                                                                                                                                                                                                                                                                                                                                                                                                                                                                                                                                                                                                                                                                                                                                                                                                                                                                                                                                                                                                                                                                                                                                                                                                |                                                    |             |
|                                         |          |                           | TOTAL PLANT        |          |              | Street, Street, or other                |                          | The same of the sa |                                                    |             |