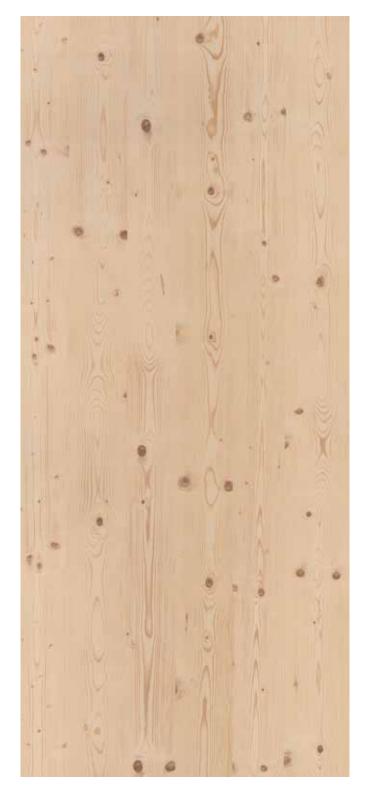

### CONTENT

|                                         |          | 1207 10                   |                    | (3)      |              |                                         |                          |                                                                                                                                                                                                                                                                                                                                                                                                                                                                                                                                                                                                                                                                                                                                                                                                                                                                                                                                                                                                                                                                                                                                                                                                                                                                                                                                                                                                                                                                                                                                                                                                                                                                                                                                                                                                                                                                                                                                                                                                                                                                                                                                |                                                    |             |
|-----------------------------------------|----------|---------------------------|--------------------|----------|--------------|-----------------------------------------|--------------------------|--------------------------------------------------------------------------------------------------------------------------------------------------------------------------------------------------------------------------------------------------------------------------------------------------------------------------------------------------------------------------------------------------------------------------------------------------------------------------------------------------------------------------------------------------------------------------------------------------------------------------------------------------------------------------------------------------------------------------------------------------------------------------------------------------------------------------------------------------------------------------------------------------------------------------------------------------------------------------------------------------------------------------------------------------------------------------------------------------------------------------------------------------------------------------------------------------------------------------------------------------------------------------------------------------------------------------------------------------------------------------------------------------------------------------------------------------------------------------------------------------------------------------------------------------------------------------------------------------------------------------------------------------------------------------------------------------------------------------------------------------------------------------------------------------------------------------------------------------------------------------------------------------------------------------------------------------------------------------------------------------------------------------------------------------------------------------------------------------------------------------------|----------------------------------------------------|-------------|
| Key Features                            | 2-3      | Hazelwood                 |                    | 23       |              | Light                                   | 42-47                    | Dye                                                                                                                                                                                                                                                                                                                                                                                                                                                                                                                                                                                                                                                                                                                                                                                                                                                                                                                                                                                                                                                                                                                                                                                                                                                                                                                                                                                                                                                                                                                                                                                                                                                                                                                                                                                                                                                                                                                                                                                                                                                                                                                            |                                                    | 76-79       |
|                                         |          | Tropical Sta              | allion             | 24       |              | White Ash                               | 44                       |                                                                                                                                                                                                                                                                                                                                                                                                                                                                                                                                                                                                                                                                                                                                                                                                                                                                                                                                                                                                                                                                                                                                                                                                                                                                                                                                                                                                                                                                                                                                                                                                                                                                                                                                                                                                                                                                                                                                                                                                                                                                                                                                | d Koto White                                       | 78          |
| Metallic                                | 4-15     | Rivera Woo                | d                  | 24       |              | Chen Chen                               | 44                       | ,                                                                                                                                                                                                                                                                                                                                                                                                                                                                                                                                                                                                                                                                                                                                                                                                                                                                                                                                                                                                                                                                                                                                                                                                                                                                                                                                                                                                                                                                                                                                                                                                                                                                                                                                                                                                                                                                                                                                                                                                                                                                                                                              | d Koto Marble White                                | 78          |
| Bronze SV Oak Hz                        | 6        | Silky Sheer               |                    | 24       |              | Anegre                                  | 45                       | Dye                                                                                                                                                                                                                                                                                                                                                                                                                                                                                                                                                                                                                                                                                                                                                                                                                                                                                                                                                                                                                                                                                                                                                                                                                                                                                                                                                                                                                                                                                                                                                                                                                                                                                                                                                                                                                                                                                                                                                                                                                                                                                                                            | d White Ash White                                  | 78          |
| Silvern ES Figured                      | 6        | Castanea R                | ays                | 24       |              | Knotty Pine                             | 45                       | Dye                                                                                                                                                                                                                                                                                                                                                                                                                                                                                                                                                                                                                                                                                                                                                                                                                                                                                                                                                                                                                                                                                                                                                                                                                                                                                                                                                                                                                                                                                                                                                                                                                                                                                                                                                                                                                                                                                                                                                                                                                                                                                                                            | d Koto Light Grey                                  | 79          |
| Silvern EL Burl                         | 7        | Inferno                   |                    | 24       |              | Eucalyptus                              | 45                       |                                                                                                                                                                                                                                                                                                                                                                                                                                                                                                                                                                                                                                                                                                                                                                                                                                                                                                                                                                                                                                                                                                                                                                                                                                                                                                                                                                                                                                                                                                                                                                                                                                                                                                                                                                                                                                                                                                                                                                                                                                                                                                                                | d Koto Black Silk                                  | 79          |
| Coire EM Burl                           | 7        | Somalian T                |                    | 24       |              | Figured Eucalyptus                      | 46                       | Dye                                                                                                                                                                                                                                                                                                                                                                                                                                                                                                                                                                                                                                                                                                                                                                                                                                                                                                                                                                                                                                                                                                                                                                                                                                                                                                                                                                                                                                                                                                                                                                                                                                                                                                                                                                                                                                                                                                                                                                                                                                                                                                                            | d White Ash Black                                  | 79          |
| Silvern DW Crotch Hz                    | 8        | Malawi Wo                 |                    | 25       |              | Koto                                    | 46                       | 100000                                                                                                                                                                                                                                                                                                                                                                                                                                                                                                                                                                                                                                                                                                                                                                                                                                                                                                                                                                                                                                                                                                                                                                                                                                                                                                                                                                                                                                                                                                                                                                                                                                                                                                                                                                                                                                                                                                                                                                                                                                                                                                                         | ALC: USE DESCRIPTION OF                            |             |
| Silvern GC Pommelle                     | 8        | Masaimara<br>Transact Co  |                    | 25<br>25 | Y            | Sycamore American Manle                 | 46<br>46                 |                                                                                                                                                                                                                                                                                                                                                                                                                                                                                                                                                                                                                                                                                                                                                                                                                                                                                                                                                                                                                                                                                                                                                                                                                                                                                                                                                                                                                                                                                                                                                                                                                                                                                                                                                                                                                                                                                                                                                                                                                                                                                                                                | Carte                                              | 80-99       |
| Coire DW Crotch Bronze GC Pommelle      | 9        | Tropical Go<br>Oak Albura |                    | 25       |              | American Maple<br>Larch                 | 46                       |                                                                                                                                                                                                                                                                                                                                                                                                                                                                                                                                                                                                                                                                                                                                                                                                                                                                                                                                                                                                                                                                                                                                                                                                                                                                                                                                                                                                                                                                                                                                                                                                                                                                                                                                                                                                                                                                                                                                                                                                                                                                                                                                | ckered Illusion<br>leckered Illusion Mix White Oak | 82-83<br>83 |
| Silvern EM Burl                         | 10       | Kaziranga V               |                    | 25       |              | Tulip                                   | 46                       |                                                                                                                                                                                                                                                                                                                                                                                                                                                                                                                                                                                                                                                                                                                                                                                                                                                                                                                                                                                                                                                                                                                                                                                                                                                                                                                                                                                                                                                                                                                                                                                                                                                                                                                                                                                                                                                                                                                                                                                                                                                                                                                                | leckered Illusion American Walnut                  |             |
| Silvern RV Oak                          | 10       | Rodenza                   | 7000 112           | 25       |              | Steamed Beech                           | 47                       |                                                                                                                                                                                                                                                                                                                                                                                                                                                                                                                                                                                                                                                                                                                                                                                                                                                                                                                                                                                                                                                                                                                                                                                                                                                                                                                                                                                                                                                                                                                                                                                                                                                                                                                                                                                                                                                                                                                                                                                                                                                                                                                                | Block                                              | 84-85       |
| Coire AK Burl                           | 11       | Hodonza                   |                    |          |              | Chestnut                                | 47                       |                                                                                                                                                                                                                                                                                                                                                                                                                                                                                                                                                                                                                                                                                                                                                                                                                                                                                                                                                                                                                                                                                                                                                                                                                                                                                                                                                                                                                                                                                                                                                                                                                                                                                                                                                                                                                                                                                                                                                                                                                                                                                                                                | apa Burl Block                                     | 85          |
| Coire NL Figured                        | 11       | Dark                      |                    | 26-33    |              | Figured Sycamore                        | 47                       |                                                                                                                                                                                                                                                                                                                                                                                                                                                                                                                                                                                                                                                                                                                                                                                                                                                                                                                                                                                                                                                                                                                                                                                                                                                                                                                                                                                                                                                                                                                                                                                                                                                                                                                                                                                                                                                                                                                                                                                                                                                                                                                                | k Burl Block                                       | 85          |
| Bronze NT Crotch                        | 12       | American V                | /alnut             | 28       |              | White Beech                             | 47                       | W                                                                                                                                                                                                                                                                                                                                                                                                                                                                                                                                                                                                                                                                                                                                                                                                                                                                                                                                                                                                                                                                                                                                                                                                                                                                                                                                                                                                                                                                                                                                                                                                                                                                                                                                                                                                                                                                                                                                                                                                                                                                                                                              | alnut Burl Block                                   | 85          |
| Coire SP Pommelle                       | 12       | Sapeli                    |                    | 28       |              | Dibeto                                  | 47                       | Diag                                                                                                                                                                                                                                                                                                                                                                                                                                                                                                                                                                                                                                                                                                                                                                                                                                                                                                                                                                                                                                                                                                                                                                                                                                                                                                                                                                                                                                                                                                                                                                                                                                                                                                                                                                                                                                                                                                                                                                                                                                                                                                                           | jonal                                              | 86-89       |
| Silvern GC Figured Hz                   | 13       | Wenge                     |                    | 29       | -            | White Ash Quarter                       | 47                       | An                                                                                                                                                                                                                                                                                                                                                                                                                                                                                                                                                                                                                                                                                                                                                                                                                                                                                                                                                                                                                                                                                                                                                                                                                                                                                                                                                                                                                                                                                                                                                                                                                                                                                                                                                                                                                                                                                                                                                                                                                                                                                                                             | nerican Walnut Diagonal Line                       | 87          |
| Silvern AK Cluster                      | 13       | Sapeli Crov               |                    | 29       |              |                                         |                          |                                                                                                                                                                                                                                                                                                                                                                                                                                                                                                                                                                                                                                                                                                                                                                                                                                                                                                                                                                                                                                                                                                                                                                                                                                                                                                                                                                                                                                                                                                                                                                                                                                                                                                                                                                                                                                                                                                                                                                                                                                                                                                                                | otty Pine Diagonal Line                            | 88          |
| Silvern GY Crotch Hz                    | 14       | American V                | Valnut Quarter     | 30       |              | Horizontal                              | 48-51                    |                                                                                                                                                                                                                                                                                                                                                                                                                                                                                                                                                                                                                                                                                                                                                                                                                                                                                                                                                                                                                                                                                                                                                                                                                                                                                                                                                                                                                                                                                                                                                                                                                                                                                                                                                                                                                                                                                                                                                                                                                                                                                                                                | rkburn Diagonal Line                               | 88          |
| Silvern AN Maple                        | 14       | Makore                    |                    | 30       | -            | Brazilian Santos Horizontal             |                          |                                                                                                                                                                                                                                                                                                                                                                                                                                                                                                                                                                                                                                                                                                                                                                                                                                                                                                                                                                                                                                                                                                                                                                                                                                                                                                                                                                                                                                                                                                                                                                                                                                                                                                                                                                                                                                                                                                                                                                                                                                                                                                                                | xas Wilderness Diagonal Line                       | 88          |
| Bronze KT Pine                          | 15       | Sucupira                  |                    | 30       |              | Gabon Wood Horizontal                   | 50                       |                                                                                                                                                                                                                                                                                                                                                                                                                                                                                                                                                                                                                                                                                                                                                                                                                                                                                                                                                                                                                                                                                                                                                                                                                                                                                                                                                                                                                                                                                                                                                                                                                                                                                                                                                                                                                                                                                                                                                                                                                                                                                                                                | rk Cinnamon Diagonal Bricks                        | 89          |
| Silvern AK Burl                         | 15       | Rosewood                  |                    | 31       |              | American Walnut Horizonta               |                          |                                                                                                                                                                                                                                                                                                                                                                                                                                                                                                                                                                                                                                                                                                                                                                                                                                                                                                                                                                                                                                                                                                                                                                                                                                                                                                                                                                                                                                                                                                                                                                                                                                                                                                                                                                                                                                                                                                                                                                                                                                                                                                                                | rkburn Diagonal Bricks                             | 89          |
| Secretary and annual                    | 40.00    | Dark Walnu                |                    | 31       |              | Choco Lure Horizontal                   | 51                       |                                                                                                                                                                                                                                                                                                                                                                                                                                                                                                                                                                                                                                                                                                                                                                                                                                                                                                                                                                                                                                                                                                                                                                                                                                                                                                                                                                                                                                                                                                                                                                                                                                                                                                                                                                                                                                                                                                                                                                                                                                                                                                                                | own Santos Diagonal Bricks                         | 89          |
| Mystique                                | 16-25    | Gabon Woo                 |                    | 31       |              | 1 1 1 C 1 C 1 C 1 C 1 C 1 C 1 C 1 C 1 C | 50.57                    |                                                                                                                                                                                                                                                                                                                                                                                                                                                                                                                                                                                                                                                                                                                                                                                                                                                                                                                                                                                                                                                                                                                                                                                                                                                                                                                                                                                                                                                                                                                                                                                                                                                                                                                                                                                                                                                                                                                                                                                                                                                                                                                                | uzion                                              | 90-93       |
| Tanzania Wood                           | 18       | Louro Preto               |                    | 32<br>32 |              | Era                                     | 52-57                    |                                                                                                                                                                                                                                                                                                                                                                                                                                                                                                                                                                                                                                                                                                                                                                                                                                                                                                                                                                                                                                                                                                                                                                                                                                                                                                                                                                                                                                                                                                                                                                                                                                                                                                                                                                                                                                                                                                                                                                                                                                                                                                                                | egen                                               | 91          |
| Dark Diva                               | 18<br>19 | Golden Wei<br>Mountain S  |                    | 32       |              | Hatched Flakes Roasted Almond           | 54<br>54                 |                                                                                                                                                                                                                                                                                                                                                                                                                                                                                                                                                                                                                                                                                                                                                                                                                                                                                                                                                                                                                                                                                                                                                                                                                                                                                                                                                                                                                                                                                                                                                                                                                                                                                                                                                                                                                                                                                                                                                                                                                                                                                                                                | arl Border                                         | 92          |
| Mellon Dew Oak Dew                      | 19       | Louro                     | antos              | 32       |              | Antique Crown                           | 54                       |                                                                                                                                                                                                                                                                                                                                                                                                                                                                                                                                                                                                                                                                                                                                                                                                                                                                                                                                                                                                                                                                                                                                                                                                                                                                                                                                                                                                                                                                                                                                                                                                                                                                                                                                                                                                                                                                                                                                                                                                                                                                                                                                | noked Mok<br>nerican Lawnut                        | 92<br>92    |
| Choco Lure                              | 20       | Sapeli Pom                | malla              | 32       |              | Spiced Ginger                           | 55                       |                                                                                                                                                                                                                                                                                                                                                                                                                                                                                                                                                                                                                                                                                                                                                                                                                                                                                                                                                                                                                                                                                                                                                                                                                                                                                                                                                                                                                                                                                                                                                                                                                                                                                                                                                                                                                                                                                                                                                                                                                                                                                                                                | nelis                                              | 93          |
| Mirage                                  | 20       | Ipe                       | Tielle             | 32       |              | Bourbon Dark Forest                     | 55                       | Pic                                                                                                                                                                                                                                                                                                                                                                                                                                                                                                                                                                                                                                                                                                                                                                                                                                                                                                                                                                                                                                                                                                                                                                                                                                                                                                                                                                                                                                                                                                                                                                                                                                                                                                                                                                                                                                                                                                                                                                                                                                                                                                                            |                                                    | 93          |
| Afro Bark                               | 20       | Ebony                     | -                  | 33       | 2712         | La Paz Mettallic Wood                   | 55                       |                                                                                                                                                                                                                                                                                                                                                                                                                                                                                                                                                                                                                                                                                                                                                                                                                                                                                                                                                                                                                                                                                                                                                                                                                                                                                                                                                                                                                                                                                                                                                                                                                                                                                                                                                                                                                                                                                                                                                                                                                                                                                                                                | pyulates                                           | 93          |
| Bark Burn                               | 21       | Bubinga Po                | mmelle             | 33       | District Co. | Lumiere Night                           | 56                       |                                                                                                                                                                                                                                                                                                                                                                                                                                                                                                                                                                                                                                                                                                                                                                                                                                                                                                                                                                                                                                                                                                                                                                                                                                                                                                                                                                                                                                                                                                                                                                                                                                                                                                                                                                                                                                                                                                                                                                                                                                                                                                                                | oluzion                                            | 94-95       |
| Choco Flame Crown                       | 21       | Wenge Cro                 |                    | 33       |              | Dark Cinnamon                           | 56                       |                                                                                                                                                                                                                                                                                                                                                                                                                                                                                                                                                                                                                                                                                                                                                                                                                                                                                                                                                                                                                                                                                                                                                                                                                                                                                                                                                                                                                                                                                                                                                                                                                                                                                                                                                                                                                                                                                                                                                                                                                                                                                                                                | evoluzion Mellon Dew Horizontal                    | 95          |
| Coffee Bean                             | 21       | Red Ebony                 |                    | 33       |              | Vintage Canvas                          | 56                       |                                                                                                                                                                                                                                                                                                                                                                                                                                                                                                                                                                                                                                                                                                                                                                                                                                                                                                                                                                                                                                                                                                                                                                                                                                                                                                                                                                                                                                                                                                                                                                                                                                                                                                                                                                                                                                                                                                                                                                                                                                                                                                                                | voluzion American Walnut Horizo                    |             |
| Malaysian Rain Wood Hz                  | 22       | Santos                    |                    | 33       |              | Midnight Forest                         | 57                       |                                                                                                                                                                                                                                                                                                                                                                                                                                                                                                                                                                                                                                                                                                                                                                                                                                                                                                                                                                                                                                                                                                                                                                                                                                                                                                                                                                                                                                                                                                                                                                                                                                                                                                                                                                                                                                                                                                                                                                                                                                                                                                                                | evoluzion Barkburn Horizontal                      | 95          |
| Dark Bean                               | 22       | Bibolo                    |                    | 33       |              | Pearl Wood                              | 57                       | Butt                                                                                                                                                                                                                                                                                                                                                                                                                                                                                                                                                                                                                                                                                                                                                                                                                                                                                                                                                                                                                                                                                                                                                                                                                                                                                                                                                                                                                                                                                                                                                                                                                                                                                                                                                                                                                                                                                                                                                                                                                                                                                                                           | Cut                                                | 96-97       |
| Satinox                                 | 22       |                           |                    |          |              | Borneo Rain Wood                        | 57                       | An                                                                                                                                                                                                                                                                                                                                                                                                                                                                                                                                                                                                                                                                                                                                                                                                                                                                                                                                                                                                                                                                                                                                                                                                                                                                                                                                                                                                                                                                                                                                                                                                                                                                                                                                                                                                                                                                                                                                                                                                                                                                                                                             | nerican Walnut Butt Cut                            | 97          |
| Deep Grain                              | 22       | Medium                    |                    | 34-41    |              |                                         |                          | Trer                                                                                                                                                                                                                                                                                                                                                                                                                                                                                                                                                                                                                                                                                                                                                                                                                                                                                                                                                                                                                                                                                                                                                                                                                                                                                                                                                                                                                                                                                                                                                                                                                                                                                                                                                                                                                                                                                                                                                                                                                                                                                                                           |                                                    | 98-99       |
| Texas Wilderness                        | 22       | White Oak                 |                    | 36       |              |                                         |                          |                                                                                                                                                                                                                                                                                                                                                                                                                                                                                                                                                                                                                                                                                                                                                                                                                                                                                                                                                                                                                                                                                                                                                                                                                                                                                                                                                                                                                                                                                                                                                                                                                                                                                                                                                                                                                                                                                                                                                                                                                                                                                                                                | n Chocolure                                        | 99          |
| Black Diamond Oak                       | 22       | Red Oak                   | THE REAL PROPERTY. | 36       |              | Shimmer                                 | 58-61                    |                                                                                                                                                                                                                                                                                                                                                                                                                                                                                                                                                                                                                                                                                                                                                                                                                                                                                                                                                                                                                                                                                                                                                                                                                                                                                                                                                                                                                                                                                                                                                                                                                                                                                                                                                                                                                                                                                                                                                                                                                                                                                                                                | oss Wood                                           | 99          |
| Dark Brown Amazonia Hz                  | 23       | Afromosia                 |                    | 37       |              | Gold Shimmer                            | 60                       | Ch                                                                                                                                                                                                                                                                                                                                                                                                                                                                                                                                                                                                                                                                                                                                                                                                                                                                                                                                                                                                                                                                                                                                                                                                                                                                                                                                                                                                                                                                                                                                                                                                                                                                                                                                                                                                                                                                                                                                                                                                                                                                                                                             | oco Umbrella                                       | 99          |
| Oak Granito                             | 23       | White Oak                 |                    | 37       |              | Silver Shimmer                          | 60                       | THE RESERVE                                                                                                                                                                                                                                                                                                                                                                                                                                                                                                                                                                                                                                                                                                                                                                                                                                                                                                                                                                                                                                                                                                                                                                                                                                                                                                                                                                                                                                                                                                                                                                                                                                                                                                                                                                                                                                                                                                                                                                                                                                                                                                                    |                                                    |             |
| Molten Chocolate                        | 23       | Red Oak Qu                | arter              | 37       |              | Copper Shimmer                          | 60                       | Ariz                                                                                                                                                                                                                                                                                                                                                                                                                                                                                                                                                                                                                                                                                                                                                                                                                                                                                                                                                                                                                                                                                                                                                                                                                                                                                                                                                                                                                                                                                                                                                                                                                                                                                                                                                                                                                                                                                                                                                                                                                                                                                                                           |                                                    | 100-105     |
| Dusk Dew                                | 23<br>23 | Mahogany                  |                    | 38       |              | Ivory Shimmer                           | 61                       |                                                                                                                                                                                                                                                                                                                                                                                                                                                                                                                                                                                                                                                                                                                                                                                                                                                                                                                                                                                                                                                                                                                                                                                                                                                                                                                                                                                                                                                                                                                                                                                                                                                                                                                                                                                                                                                                                                                                                                                                                                                                                                                                | ona Oleo                                           | 101         |
| Desert Storm                            | 23       | Bubinga<br>Red Cedar      |                    | 38<br>38 |              | Sunlight Shimmer Violet Shimmer         | 61                       |                                                                                                                                                                                                                                                                                                                                                                                                                                                                                                                                                                                                                                                                                                                                                                                                                                                                                                                                                                                                                                                                                                                                                                                                                                                                                                                                                                                                                                                                                                                                                                                                                                                                                                                                                                                                                                                                                                                                                                                                                                                                                                                                | ona Light Brown<br>ona Coffee                      | 101<br>101  |
|                                         |          | Golden Ced                | ar Crown           | 39       |              | VIOLET SHILLIILLEI                      | OI OI                    |                                                                                                                                                                                                                                                                                                                                                                                                                                                                                                                                                                                                                                                                                                                                                                                                                                                                                                                                                                                                                                                                                                                                                                                                                                                                                                                                                                                                                                                                                                                                                                                                                                                                                                                                                                                                                                                                                                                                                                                                                                                                                                                                | ona Coco                                           | 101         |
|                                         |          | Golden Wo                 |                    | 39       |              | Glow                                    | 62-65                    |                                                                                                                                                                                                                                                                                                                                                                                                                                                                                                                                                                                                                                                                                                                                                                                                                                                                                                                                                                                                                                                                                                                                                                                                                                                                                                                                                                                                                                                                                                                                                                                                                                                                                                                                                                                                                                                                                                                                                                                                                                                                                                                                | ona Castanea Rays                                  | 102         |
|                                         |          | Silver Oak                | Ju                 | 39       |              | Oak Granito Glow                        | 64                       |                                                                                                                                                                                                                                                                                                                                                                                                                                                                                                                                                                                                                                                                                                                                                                                                                                                                                                                                                                                                                                                                                                                                                                                                                                                                                                                                                                                                                                                                                                                                                                                                                                                                                                                                                                                                                                                                                                                                                                                                                                                                                                                                | ona Chestnut                                       | 102         |
| 000                                     |          | Paldao                    |                    | 40       |              | Castanea Rays Glow                      | 64                       |                                                                                                                                                                                                                                                                                                                                                                                                                                                                                                                                                                                                                                                                                                                                                                                                                                                                                                                                                                                                                                                                                                                                                                                                                                                                                                                                                                                                                                                                                                                                                                                                                                                                                                                                                                                                                                                                                                                                                                                                                                                                                                                                | ona Red Oak                                        | 103         |
|                                         |          | Jatoba                    | = 2000             | 40       |              | American Walnut Glow                    | 65                       |                                                                                                                                                                                                                                                                                                                                                                                                                                                                                                                                                                                                                                                                                                                                                                                                                                                                                                                                                                                                                                                                                                                                                                                                                                                                                                                                                                                                                                                                                                                                                                                                                                                                                                                                                                                                                                                                                                                                                                                                                                                                                                                                | ona White Oak                                      | 103         |
|                                         |          | American C                | herry              | 40       |              | Barkburn Glow                           | 65                       |                                                                                                                                                                                                                                                                                                                                                                                                                                                                                                                                                                                                                                                                                                                                                                                                                                                                                                                                                                                                                                                                                                                                                                                                                                                                                                                                                                                                                                                                                                                                                                                                                                                                                                                                                                                                                                                                                                                                                                                                                                                                                                                                | ona White Ash                                      | 103         |
|                                         |          | Golden Ced                |                    | 40       |              | Coco Flame Glow                         | 65                       |                                                                                                                                                                                                                                                                                                                                                                                                                                                                                                                                                                                                                                                                                                                                                                                                                                                                                                                                                                                                                                                                                                                                                                                                                                                                                                                                                                                                                                                                                                                                                                                                                                                                                                                                                                                                                                                                                                                                                                                                                                                                                                                                |                                                    |             |
|                                         |          | Khaya                     |                    | 40       |              |                                         | 4                        | Crot                                                                                                                                                                                                                                                                                                                                                                                                                                                                                                                                                                                                                                                                                                                                                                                                                                                                                                                                                                                                                                                                                                                                                                                                                                                                                                                                                                                                                                                                                                                                                                                                                                                                                                                                                                                                                                                                                                                                                                                                                                                                                                                           | ch                                                 | 104-105     |
| 1/10 A 10 |          | Aromatic C                | edar               | 40       |              | Canvas                                  | 66-69                    | Mah                                                                                                                                                                                                                                                                                                                                                                                                                                                                                                                                                                                                                                                                                                                                                                                                                                                                                                                                                                                                                                                                                                                                                                                                                                                                                                                                                                                                                                                                                                                                                                                                                                                                                                                                                                                                                                                                                                                                                                                                                                                                                                                            | ogany Crotch                                       | 105         |
|                                         |          | Zebrano                   |                    | 41       |              | Brown Canvas                            | 68                       | Teal                                                                                                                                                                                                                                                                                                                                                                                                                                                                                                                                                                                                                                                                                                                                                                                                                                                                                                                                                                                                                                                                                                                                                                                                                                                                                                                                                                                                                                                                                                                                                                                                                                                                                                                                                                                                                                                                                                                                                                                                                                                                                                                           | c Crotch                                           | 105         |
|                                         |          | Ovangkol                  |                    | 41       |              | Green Canvas                            | 68                       | Gab                                                                                                                                                                                                                                                                                                                                                                                                                                                                                                                                                                                                                                                                                                                                                                                                                                                                                                                                                                                                                                                                                                                                                                                                                                                                                                                                                                                                                                                                                                                                                                                                                                                                                                                                                                                                                                                                                                                                                                                                                                                                                                                            | on Wood Crotch                                     | 105         |
|                                         |          | Etimoe                    |                    | 41       |              | Grey Canvas                             | 69                       |                                                                                                                                                                                                                                                                                                                                                                                                                                                                                                                                                                                                                                                                                                                                                                                                                                                                                                                                                                                                                                                                                                                                                                                                                                                                                                                                                                                                                                                                                                                                                                                                                                                                                                                                                                                                                                                                                                                                                                                                                                                                                                                                |                                                    |             |
|                                         |          | American F                | ed Elm             | 41       |              | Violet Bling Canvas                     | 69                       |                                                                                                                                                                                                                                                                                                                                                                                                                                                                                                                                                                                                                                                                                                                                                                                                                                                                                                                                                                                                                                                                                                                                                                                                                                                                                                                                                                                                                                                                                                                                                                                                                                                                                                                                                                                                                                                                                                                                                                                                                                                                                                                                | ing Methods                                        | 106         |
|                                         |          | Guiabao                   |                    | 41       |              |                                         | THE RESERVE TO SERVE THE |                                                                                                                                                                                                                                                                                                                                                                                                                                                                                                                                                                                                                                                                                                                                                                                                                                                                                                                                                                                                                                                                                                                                                                                                                                                                                                                                                                                                                                                                                                                                                                                                                                                                                                                                                                                                                                                                                                                                                                                                                                                                                                                                | uping Veneers                                      | 107         |
|                                         |          | Tineo                     |                    | 41       |              | Elite                                   | 70-75                    |                                                                                                                                                                                                                                                                                                                                                                                                                                                                                                                                                                                                                                                                                                                                                                                                                                                                                                                                                                                                                                                                                                                                                                                                                                                                                                                                                                                                                                                                                                                                                                                                                                                                                                                                                                                                                                                                                                                                                                                                                                                                                                                                | eer Matching Options                               | 108         |
|                                         | -        |                           |                    |          |              | African Ebony                           | 72                       | Care                                                                                                                                                                                                                                                                                                                                                                                                                                                                                                                                                                                                                                                                                                                                                                                                                                                                                                                                                                                                                                                                                                                                                                                                                                                                                                                                                                                                                                                                                                                                                                                                                                                                                                                                                                                                                                                                                                                                                                                                                                                                                                                           | e & Maintenance                                    | 109         |
|                                         |          |                           |                    |          |              | Royal Ebony Crème                       | 73                       |                                                                                                                                                                                                                                                                                                                                                                                                                                                                                                                                                                                                                                                                                                                                                                                                                                                                                                                                                                                                                                                                                                                                                                                                                                                                                                                                                                                                                                                                                                                                                                                                                                                                                                                                                                                                                                                                                                                                                                                                                                                                                                                                |                                                    |             |
|                                         | 4        | - 1 1 E                   |                    |          |              | Imperial Ziricote                       | 74<br>75                 |                                                                                                                                                                                                                                                                                                                                                                                                                                                                                                                                                                                                                                                                                                                                                                                                                                                                                                                                                                                                                                                                                                                                                                                                                                                                                                                                                                                                                                                                                                                                                                                                                                                                                                                                                                                                                                                                                                                                                                                                                                                                                                                                |                                                    |             |
|                                         | 1        |                           |                    |          |              | Real Vintage Oak                        | 75                       |                                                                                                                                                                                                                                                                                                                                                                                                                                                                                                                                                                                                                                                                                                                                                                                                                                                                                                                                                                                                                                                                                                                                                                                                                                                                                                                                                                                                                                                                                                                                                                                                                                                                                                                                                                                                                                                                                                                                                                                                                                                                                                                                |                                                    |             |
|                                         |          |                           | TOTAL PLANT        |          |              | Street, Street, or other                |                          | The same of the sa |                                                    |             |