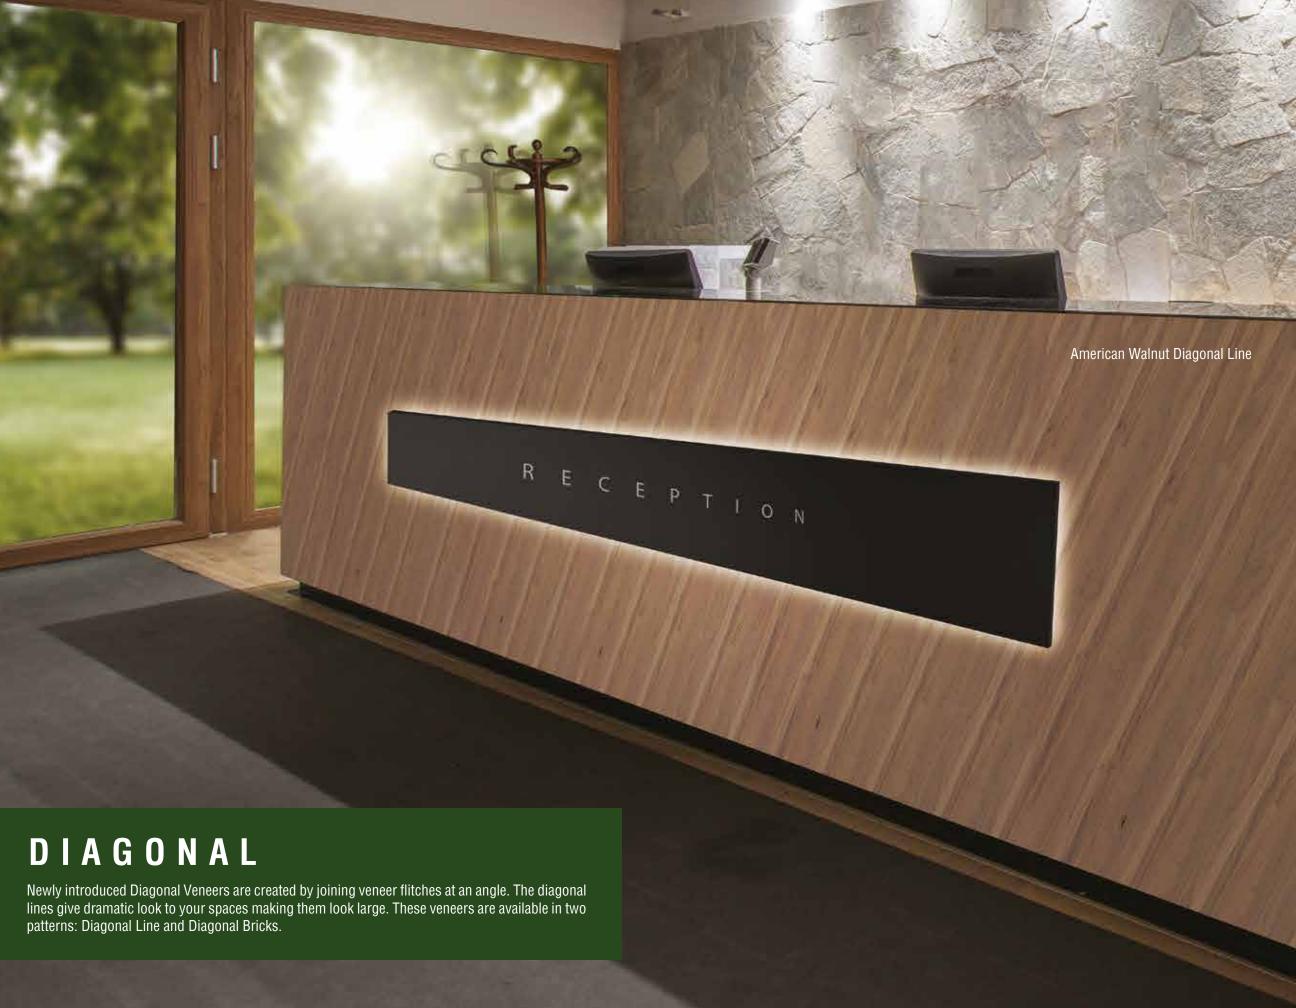

### CONTENT

|                                         |          | 1207 10                   |                    | (3)      |              |                                         |                          |                                                                                                                                                                                                                                                                                                                                                                                                                                                                                                                                                                                                                                                                                                                                                                                                                                                                                                                                                                                                                                                                                                                                                                                                                                                                                                                                                                                                                                                                                                                                                                                                                                                                                                                                                                                                                                                                                                                                                                                                                                                                                                                                |                                                    |             |
|-----------------------------------------|----------|---------------------------|--------------------|----------|--------------|-----------------------------------------|--------------------------|--------------------------------------------------------------------------------------------------------------------------------------------------------------------------------------------------------------------------------------------------------------------------------------------------------------------------------------------------------------------------------------------------------------------------------------------------------------------------------------------------------------------------------------------------------------------------------------------------------------------------------------------------------------------------------------------------------------------------------------------------------------------------------------------------------------------------------------------------------------------------------------------------------------------------------------------------------------------------------------------------------------------------------------------------------------------------------------------------------------------------------------------------------------------------------------------------------------------------------------------------------------------------------------------------------------------------------------------------------------------------------------------------------------------------------------------------------------------------------------------------------------------------------------------------------------------------------------------------------------------------------------------------------------------------------------------------------------------------------------------------------------------------------------------------------------------------------------------------------------------------------------------------------------------------------------------------------------------------------------------------------------------------------------------------------------------------------------------------------------------------------|----------------------------------------------------|-------------|
| Key Features                            | 2-3      | Hazelwood                 |                    | 23       |              | Light                                   | 42-47                    | Dye                                                                                                                                                                                                                                                                                                                                                                                                                                                                                                                                                                                                                                                                                                                                                                                                                                                                                                                                                                                                                                                                                                                                                                                                                                                                                                                                                                                                                                                                                                                                                                                                                                                                                                                                                                                                                                                                                                                                                                                                                                                                                                                            |                                                    | 76-79       |
|                                         |          | Tropical Sta              | allion             | 24       |              | White Ash                               | 44                       |                                                                                                                                                                                                                                                                                                                                                                                                                                                                                                                                                                                                                                                                                                                                                                                                                                                                                                                                                                                                                                                                                                                                                                                                                                                                                                                                                                                                                                                                                                                                                                                                                                                                                                                                                                                                                                                                                                                                                                                                                                                                                                                                | d Koto White                                       | 78          |
| Metallic                                | 4-15     | Rivera Woo                | d                  | 24       |              | Chen Chen                               | 44                       | ,                                                                                                                                                                                                                                                                                                                                                                                                                                                                                                                                                                                                                                                                                                                                                                                                                                                                                                                                                                                                                                                                                                                                                                                                                                                                                                                                                                                                                                                                                                                                                                                                                                                                                                                                                                                                                                                                                                                                                                                                                                                                                                                              | d Koto Marble White                                | 78          |
| Bronze SV Oak Hz                        | 6        | Silky Sheer               |                    | 24       |              | Anegre                                  | 45                       | Dye                                                                                                                                                                                                                                                                                                                                                                                                                                                                                                                                                                                                                                                                                                                                                                                                                                                                                                                                                                                                                                                                                                                                                                                                                                                                                                                                                                                                                                                                                                                                                                                                                                                                                                                                                                                                                                                                                                                                                                                                                                                                                                                            | d White Ash White                                  | 78          |
| Silvern ES Figured                      | 6        | Castanea R                | ays                | 24       |              | Knotty Pine                             | 45                       | Dye                                                                                                                                                                                                                                                                                                                                                                                                                                                                                                                                                                                                                                                                                                                                                                                                                                                                                                                                                                                                                                                                                                                                                                                                                                                                                                                                                                                                                                                                                                                                                                                                                                                                                                                                                                                                                                                                                                                                                                                                                                                                                                                            | d Koto Light Grey                                  | 79          |
| Silvern EL Burl                         | 7        | Inferno                   |                    | 24       |              | Eucalyptus                              | 45                       |                                                                                                                                                                                                                                                                                                                                                                                                                                                                                                                                                                                                                                                                                                                                                                                                                                                                                                                                                                                                                                                                                                                                                                                                                                                                                                                                                                                                                                                                                                                                                                                                                                                                                                                                                                                                                                                                                                                                                                                                                                                                                                                                | d Koto Black Silk                                  | 79          |
| Coire EM Burl                           | 7        | Somalian T                |                    | 24       |              | Figured Eucalyptus                      | 46                       | Dye                                                                                                                                                                                                                                                                                                                                                                                                                                                                                                                                                                                                                                                                                                                                                                                                                                                                                                                                                                                                                                                                                                                                                                                                                                                                                                                                                                                                                                                                                                                                                                                                                                                                                                                                                                                                                                                                                                                                                                                                                                                                                                                            | d White Ash Black                                  | 79          |
| Silvern DW Crotch Hz                    | 8        | Malawi Wo                 |                    | 25       |              | Koto                                    | 46                       | 100000                                                                                                                                                                                                                                                                                                                                                                                                                                                                                                                                                                                                                                                                                                                                                                                                                                                                                                                                                                                                                                                                                                                                                                                                                                                                                                                                                                                                                                                                                                                                                                                                                                                                                                                                                                                                                                                                                                                                                                                                                                                                                                                         | ALC: USE DESCRIPTION OF                            |             |
| Silvern GC Pommelle                     | 8        | Masaimara<br>Transact Co  |                    | 25<br>25 | Y            | Sycamore American Manle                 | 46<br>46                 |                                                                                                                                                                                                                                                                                                                                                                                                                                                                                                                                                                                                                                                                                                                                                                                                                                                                                                                                                                                                                                                                                                                                                                                                                                                                                                                                                                                                                                                                                                                                                                                                                                                                                                                                                                                                                                                                                                                                                                                                                                                                                                                                | Carte                                              | 80-99       |
| Coire DW Crotch Bronze GC Pommelle      | 9        | Tropical Go<br>Oak Albura |                    | 25       |              | American Maple<br>Larch                 | 46                       |                                                                                                                                                                                                                                                                                                                                                                                                                                                                                                                                                                                                                                                                                                                                                                                                                                                                                                                                                                                                                                                                                                                                                                                                                                                                                                                                                                                                                                                                                                                                                                                                                                                                                                                                                                                                                                                                                                                                                                                                                                                                                                                                | ckered Illusion<br>leckered Illusion Mix White Oak | 82-83<br>83 |
| Silvern EM Burl                         | 10       | Kaziranga V               |                    | 25       |              | Tulip                                   | 46                       |                                                                                                                                                                                                                                                                                                                                                                                                                                                                                                                                                                                                                                                                                                                                                                                                                                                                                                                                                                                                                                                                                                                                                                                                                                                                                                                                                                                                                                                                                                                                                                                                                                                                                                                                                                                                                                                                                                                                                                                                                                                                                                                                | leckered Illusion American Walnut                  |             |
| Silvern RV Oak                          | 10       | Rodenza                   | 7000 112           | 25       |              | Steamed Beech                           | 47                       |                                                                                                                                                                                                                                                                                                                                                                                                                                                                                                                                                                                                                                                                                                                                                                                                                                                                                                                                                                                                                                                                                                                                                                                                                                                                                                                                                                                                                                                                                                                                                                                                                                                                                                                                                                                                                                                                                                                                                                                                                                                                                                                                | Block                                              | 84-85       |
| Coire AK Burl                           | 11       | Hodonza                   |                    |          |              | Chestnut                                | 47                       |                                                                                                                                                                                                                                                                                                                                                                                                                                                                                                                                                                                                                                                                                                                                                                                                                                                                                                                                                                                                                                                                                                                                                                                                                                                                                                                                                                                                                                                                                                                                                                                                                                                                                                                                                                                                                                                                                                                                                                                                                                                                                                                                | apa Burl Block                                     | 85          |
| Coire NL Figured                        | 11       | Dark                      |                    | 26-33    |              | Figured Sycamore                        | 47                       |                                                                                                                                                                                                                                                                                                                                                                                                                                                                                                                                                                                                                                                                                                                                                                                                                                                                                                                                                                                                                                                                                                                                                                                                                                                                                                                                                                                                                                                                                                                                                                                                                                                                                                                                                                                                                                                                                                                                                                                                                                                                                                                                | k Burl Block                                       | 85          |
| Bronze NT Crotch                        | 12       | American V                | /alnut             | 28       |              | White Beech                             | 47                       | W                                                                                                                                                                                                                                                                                                                                                                                                                                                                                                                                                                                                                                                                                                                                                                                                                                                                                                                                                                                                                                                                                                                                                                                                                                                                                                                                                                                                                                                                                                                                                                                                                                                                                                                                                                                                                                                                                                                                                                                                                                                                                                                              | alnut Burl Block                                   | 85          |
| Coire SP Pommelle                       | 12       | Sapeli                    |                    | 28       |              | Dibeto                                  | 47                       | Diag                                                                                                                                                                                                                                                                                                                                                                                                                                                                                                                                                                                                                                                                                                                                                                                                                                                                                                                                                                                                                                                                                                                                                                                                                                                                                                                                                                                                                                                                                                                                                                                                                                                                                                                                                                                                                                                                                                                                                                                                                                                                                                                           | jonal                                              | 86-89       |
| Silvern GC Figured Hz                   | 13       | Wenge                     |                    | 29       | -            | White Ash Quarter                       | 47                       | An                                                                                                                                                                                                                                                                                                                                                                                                                                                                                                                                                                                                                                                                                                                                                                                                                                                                                                                                                                                                                                                                                                                                                                                                                                                                                                                                                                                                                                                                                                                                                                                                                                                                                                                                                                                                                                                                                                                                                                                                                                                                                                                             | nerican Walnut Diagonal Line                       | 87          |
| Silvern AK Cluster                      | 13       | Sapeli Crov               |                    | 29       |              |                                         |                          |                                                                                                                                                                                                                                                                                                                                                                                                                                                                                                                                                                                                                                                                                                                                                                                                                                                                                                                                                                                                                                                                                                                                                                                                                                                                                                                                                                                                                                                                                                                                                                                                                                                                                                                                                                                                                                                                                                                                                                                                                                                                                                                                | otty Pine Diagonal Line                            | 88          |
| Silvern GY Crotch Hz                    | 14       | American V                | Valnut Quarter     | 30       |              | Horizontal                              | 48-51                    |                                                                                                                                                                                                                                                                                                                                                                                                                                                                                                                                                                                                                                                                                                                                                                                                                                                                                                                                                                                                                                                                                                                                                                                                                                                                                                                                                                                                                                                                                                                                                                                                                                                                                                                                                                                                                                                                                                                                                                                                                                                                                                                                | rkburn Diagonal Line                               | 88          |
| Silvern AN Maple                        | 14       | Makore                    |                    | 30       | -            | Brazilian Santos Horizontal             |                          |                                                                                                                                                                                                                                                                                                                                                                                                                                                                                                                                                                                                                                                                                                                                                                                                                                                                                                                                                                                                                                                                                                                                                                                                                                                                                                                                                                                                                                                                                                                                                                                                                                                                                                                                                                                                                                                                                                                                                                                                                                                                                                                                | xas Wilderness Diagonal Line                       | 88          |
| Bronze KT Pine                          | 15       | Sucupira                  |                    | 30       |              | Gabon Wood Horizontal                   | 50                       |                                                                                                                                                                                                                                                                                                                                                                                                                                                                                                                                                                                                                                                                                                                                                                                                                                                                                                                                                                                                                                                                                                                                                                                                                                                                                                                                                                                                                                                                                                                                                                                                                                                                                                                                                                                                                                                                                                                                                                                                                                                                                                                                | rk Cinnamon Diagonal Bricks                        | 89          |
| Silvern AK Burl                         | 15       | Rosewood                  |                    | 31       |              | American Walnut Horizonta               |                          |                                                                                                                                                                                                                                                                                                                                                                                                                                                                                                                                                                                                                                                                                                                                                                                                                                                                                                                                                                                                                                                                                                                                                                                                                                                                                                                                                                                                                                                                                                                                                                                                                                                                                                                                                                                                                                                                                                                                                                                                                                                                                                                                | rkburn Diagonal Bricks                             | 89          |
| Secretary and annual                    | 40.00    | Dark Walnu                |                    | 31       |              | Choco Lure Horizontal                   | 51                       |                                                                                                                                                                                                                                                                                                                                                                                                                                                                                                                                                                                                                                                                                                                                                                                                                                                                                                                                                                                                                                                                                                                                                                                                                                                                                                                                                                                                                                                                                                                                                                                                                                                                                                                                                                                                                                                                                                                                                                                                                                                                                                                                | own Santos Diagonal Bricks                         | 89          |
| Mystique                                | 16-25    | Gabon Woo                 |                    | 31       |              | 1 1 1 C 1 C 1 C 1 C 1 C 1 C 1 C 1 C 1 C | 50.57                    |                                                                                                                                                                                                                                                                                                                                                                                                                                                                                                                                                                                                                                                                                                                                                                                                                                                                                                                                                                                                                                                                                                                                                                                                                                                                                                                                                                                                                                                                                                                                                                                                                                                                                                                                                                                                                                                                                                                                                                                                                                                                                                                                | uzion                                              | 90-93       |
| Tanzania Wood                           | 18       | Louro Preto               |                    | 32<br>32 |              | Era                                     | 52-57                    |                                                                                                                                                                                                                                                                                                                                                                                                                                                                                                                                                                                                                                                                                                                                                                                                                                                                                                                                                                                                                                                                                                                                                                                                                                                                                                                                                                                                                                                                                                                                                                                                                                                                                                                                                                                                                                                                                                                                                                                                                                                                                                                                | egen                                               | 91          |
| Dark Diva                               | 18<br>19 | Golden Wei<br>Mountain S  |                    | 32       |              | Hatched Flakes Roasted Almond           | 54<br>54                 |                                                                                                                                                                                                                                                                                                                                                                                                                                                                                                                                                                                                                                                                                                                                                                                                                                                                                                                                                                                                                                                                                                                                                                                                                                                                                                                                                                                                                                                                                                                                                                                                                                                                                                                                                                                                                                                                                                                                                                                                                                                                                                                                | arl Border                                         | 92          |
| Mellon Dew Oak Dew                      | 19       | Louro                     | antos              | 32       |              | Antique Crown                           | 54                       |                                                                                                                                                                                                                                                                                                                                                                                                                                                                                                                                                                                                                                                                                                                                                                                                                                                                                                                                                                                                                                                                                                                                                                                                                                                                                                                                                                                                                                                                                                                                                                                                                                                                                                                                                                                                                                                                                                                                                                                                                                                                                                                                | noked Mok<br>nerican Lawnut                        | 92<br>92    |
| Choco Lure                              | 20       | Sapeli Pom                | malla              | 32       |              | Spiced Ginger                           | 55                       |                                                                                                                                                                                                                                                                                                                                                                                                                                                                                                                                                                                                                                                                                                                                                                                                                                                                                                                                                                                                                                                                                                                                                                                                                                                                                                                                                                                                                                                                                                                                                                                                                                                                                                                                                                                                                                                                                                                                                                                                                                                                                                                                | nelis                                              | 93          |
| Mirage                                  | 20       | Ipe                       | Tielle             | 32       |              | Bourbon Dark Forest                     | 55                       | Pic                                                                                                                                                                                                                                                                                                                                                                                                                                                                                                                                                                                                                                                                                                                                                                                                                                                                                                                                                                                                                                                                                                                                                                                                                                                                                                                                                                                                                                                                                                                                                                                                                                                                                                                                                                                                                                                                                                                                                                                                                                                                                                                            |                                                    | 93          |
| Afro Bark                               | 20       | Ebony                     | -                  | 33       | 2712         | La Paz Mettallic Wood                   | 55                       |                                                                                                                                                                                                                                                                                                                                                                                                                                                                                                                                                                                                                                                                                                                                                                                                                                                                                                                                                                                                                                                                                                                                                                                                                                                                                                                                                                                                                                                                                                                                                                                                                                                                                                                                                                                                                                                                                                                                                                                                                                                                                                                                | pyulates                                           | 93          |
| Bark Burn                               | 21       | Bubinga Po                | mmelle             | 33       | District Co. | Lumiere Night                           | 56                       |                                                                                                                                                                                                                                                                                                                                                                                                                                                                                                                                                                                                                                                                                                                                                                                                                                                                                                                                                                                                                                                                                                                                                                                                                                                                                                                                                                                                                                                                                                                                                                                                                                                                                                                                                                                                                                                                                                                                                                                                                                                                                                                                | oluzion                                            | 94-95       |
| Choco Flame Crown                       | 21       | Wenge Cro                 |                    | 33       |              | Dark Cinnamon                           | 56                       |                                                                                                                                                                                                                                                                                                                                                                                                                                                                                                                                                                                                                                                                                                                                                                                                                                                                                                                                                                                                                                                                                                                                                                                                                                                                                                                                                                                                                                                                                                                                                                                                                                                                                                                                                                                                                                                                                                                                                                                                                                                                                                                                | evoluzion Mellon Dew Horizontal                    | 95          |
| Coffee Bean                             | 21       | Red Ebony                 |                    | 33       |              | Vintage Canvas                          | 56                       |                                                                                                                                                                                                                                                                                                                                                                                                                                                                                                                                                                                                                                                                                                                                                                                                                                                                                                                                                                                                                                                                                                                                                                                                                                                                                                                                                                                                                                                                                                                                                                                                                                                                                                                                                                                                                                                                                                                                                                                                                                                                                                                                | voluzion American Walnut Horizo                    |             |
| Malaysian Rain Wood Hz                  | 22       | Santos                    |                    | 33       |              | Midnight Forest                         | 57                       |                                                                                                                                                                                                                                                                                                                                                                                                                                                                                                                                                                                                                                                                                                                                                                                                                                                                                                                                                                                                                                                                                                                                                                                                                                                                                                                                                                                                                                                                                                                                                                                                                                                                                                                                                                                                                                                                                                                                                                                                                                                                                                                                | evoluzion Barkburn Horizontal                      | 95          |
| Dark Bean                               | 22       | Bibolo                    |                    | 33       |              | Pearl Wood                              | 57                       | Butt                                                                                                                                                                                                                                                                                                                                                                                                                                                                                                                                                                                                                                                                                                                                                                                                                                                                                                                                                                                                                                                                                                                                                                                                                                                                                                                                                                                                                                                                                                                                                                                                                                                                                                                                                                                                                                                                                                                                                                                                                                                                                                                           | Cut                                                | 96-97       |
| Satinox                                 | 22       |                           |                    |          |              | Borneo Rain Wood                        | 57                       | An                                                                                                                                                                                                                                                                                                                                                                                                                                                                                                                                                                                                                                                                                                                                                                                                                                                                                                                                                                                                                                                                                                                                                                                                                                                                                                                                                                                                                                                                                                                                                                                                                                                                                                                                                                                                                                                                                                                                                                                                                                                                                                                             | nerican Walnut Butt Cut                            | 97          |
| Deep Grain                              | 22       | Medium                    |                    | 34-41    |              |                                         |                          | Trer                                                                                                                                                                                                                                                                                                                                                                                                                                                                                                                                                                                                                                                                                                                                                                                                                                                                                                                                                                                                                                                                                                                                                                                                                                                                                                                                                                                                                                                                                                                                                                                                                                                                                                                                                                                                                                                                                                                                                                                                                                                                                                                           |                                                    | 98-99       |
| Texas Wilderness                        | 22       | White Oak                 |                    | 36       |              |                                         |                          |                                                                                                                                                                                                                                                                                                                                                                                                                                                                                                                                                                                                                                                                                                                                                                                                                                                                                                                                                                                                                                                                                                                                                                                                                                                                                                                                                                                                                                                                                                                                                                                                                                                                                                                                                                                                                                                                                                                                                                                                                                                                                                                                | n Chocolure                                        | 99          |
| Black Diamond Oak                       | 22       | Red Oak                   | THE REAL PROPERTY. | 36       |              | Shimmer                                 | 58-61                    |                                                                                                                                                                                                                                                                                                                                                                                                                                                                                                                                                                                                                                                                                                                                                                                                                                                                                                                                                                                                                                                                                                                                                                                                                                                                                                                                                                                                                                                                                                                                                                                                                                                                                                                                                                                                                                                                                                                                                                                                                                                                                                                                | oss Wood                                           | 99          |
| Dark Brown Amazonia Hz                  | 23       | Afromosia                 |                    | 37       |              | Gold Shimmer                            | 60                       | Ch                                                                                                                                                                                                                                                                                                                                                                                                                                                                                                                                                                                                                                                                                                                                                                                                                                                                                                                                                                                                                                                                                                                                                                                                                                                                                                                                                                                                                                                                                                                                                                                                                                                                                                                                                                                                                                                                                                                                                                                                                                                                                                                             | oco Umbrella                                       | 99          |
| Oak Granito                             | 23       | White Oak                 |                    | 37       |              | Silver Shimmer                          | 60                       | THE RESERVE                                                                                                                                                                                                                                                                                                                                                                                                                                                                                                                                                                                                                                                                                                                                                                                                                                                                                                                                                                                                                                                                                                                                                                                                                                                                                                                                                                                                                                                                                                                                                                                                                                                                                                                                                                                                                                                                                                                                                                                                                                                                                                                    |                                                    |             |
| Molten Chocolate                        | 23       | Red Oak Qu                | arter              | 37       |              | Copper Shimmer                          | 60                       | Ariz                                                                                                                                                                                                                                                                                                                                                                                                                                                                                                                                                                                                                                                                                                                                                                                                                                                                                                                                                                                                                                                                                                                                                                                                                                                                                                                                                                                                                                                                                                                                                                                                                                                                                                                                                                                                                                                                                                                                                                                                                                                                                                                           |                                                    | 100-105     |
| Dusk Dew                                | 23<br>23 | Mahogany                  |                    | 38       |              | Ivory Shimmer                           | 61                       |                                                                                                                                                                                                                                                                                                                                                                                                                                                                                                                                                                                                                                                                                                                                                                                                                                                                                                                                                                                                                                                                                                                                                                                                                                                                                                                                                                                                                                                                                                                                                                                                                                                                                                                                                                                                                                                                                                                                                                                                                                                                                                                                | ona Oleo                                           | 101         |
| Desert Storm                            | 23       | Bubinga<br>Red Cedar      |                    | 38<br>38 |              | Sunlight Shimmer Violet Shimmer         | 61                       |                                                                                                                                                                                                                                                                                                                                                                                                                                                                                                                                                                                                                                                                                                                                                                                                                                                                                                                                                                                                                                                                                                                                                                                                                                                                                                                                                                                                                                                                                                                                                                                                                                                                                                                                                                                                                                                                                                                                                                                                                                                                                                                                | ona Light Brown<br>ona Coffee                      | 101<br>101  |
|                                         |          | Golden Ced                | ar Crown           | 39       |              | VIOLET SHILLIILLEI                      | OI OI                    |                                                                                                                                                                                                                                                                                                                                                                                                                                                                                                                                                                                                                                                                                                                                                                                                                                                                                                                                                                                                                                                                                                                                                                                                                                                                                                                                                                                                                                                                                                                                                                                                                                                                                                                                                                                                                                                                                                                                                                                                                                                                                                                                | ona Coco                                           | 101         |
|                                         |          | Golden Wo                 |                    | 39       |              | Glow                                    | 62-65                    |                                                                                                                                                                                                                                                                                                                                                                                                                                                                                                                                                                                                                                                                                                                                                                                                                                                                                                                                                                                                                                                                                                                                                                                                                                                                                                                                                                                                                                                                                                                                                                                                                                                                                                                                                                                                                                                                                                                                                                                                                                                                                                                                | ona Castanea Rays                                  | 102         |
|                                         |          | Silver Oak                | Ju                 | 39       |              | Oak Granito Glow                        | 64                       |                                                                                                                                                                                                                                                                                                                                                                                                                                                                                                                                                                                                                                                                                                                                                                                                                                                                                                                                                                                                                                                                                                                                                                                                                                                                                                                                                                                                                                                                                                                                                                                                                                                                                                                                                                                                                                                                                                                                                                                                                                                                                                                                | ona Chestnut                                       | 102         |
| 000                                     |          | Paldao                    |                    | 40       |              | Castanea Rays Glow                      | 64                       |                                                                                                                                                                                                                                                                                                                                                                                                                                                                                                                                                                                                                                                                                                                                                                                                                                                                                                                                                                                                                                                                                                                                                                                                                                                                                                                                                                                                                                                                                                                                                                                                                                                                                                                                                                                                                                                                                                                                                                                                                                                                                                                                | ona Red Oak                                        | 103         |
|                                         |          | Jatoba                    | = 2000             | 40       |              | American Walnut Glow                    | 65                       |                                                                                                                                                                                                                                                                                                                                                                                                                                                                                                                                                                                                                                                                                                                                                                                                                                                                                                                                                                                                                                                                                                                                                                                                                                                                                                                                                                                                                                                                                                                                                                                                                                                                                                                                                                                                                                                                                                                                                                                                                                                                                                                                | ona White Oak                                      | 103         |
|                                         |          | American C                | herry              | 40       |              | Barkburn Glow                           | 65                       |                                                                                                                                                                                                                                                                                                                                                                                                                                                                                                                                                                                                                                                                                                                                                                                                                                                                                                                                                                                                                                                                                                                                                                                                                                                                                                                                                                                                                                                                                                                                                                                                                                                                                                                                                                                                                                                                                                                                                                                                                                                                                                                                | ona White Ash                                      | 103         |
|                                         |          | Golden Ced                |                    | 40       |              | Coco Flame Glow                         | 65                       |                                                                                                                                                                                                                                                                                                                                                                                                                                                                                                                                                                                                                                                                                                                                                                                                                                                                                                                                                                                                                                                                                                                                                                                                                                                                                                                                                                                                                                                                                                                                                                                                                                                                                                                                                                                                                                                                                                                                                                                                                                                                                                                                |                                                    |             |
|                                         |          | Khaya                     |                    | 40       |              |                                         | 4                        | Crot                                                                                                                                                                                                                                                                                                                                                                                                                                                                                                                                                                                                                                                                                                                                                                                                                                                                                                                                                                                                                                                                                                                                                                                                                                                                                                                                                                                                                                                                                                                                                                                                                                                                                                                                                                                                                                                                                                                                                                                                                                                                                                                           | ch                                                 | 104-105     |
| 1/10 A 10 |          | Aromatic C                | edar               | 40       |              | Canvas                                  | 66-69                    | Mah                                                                                                                                                                                                                                                                                                                                                                                                                                                                                                                                                                                                                                                                                                                                                                                                                                                                                                                                                                                                                                                                                                                                                                                                                                                                                                                                                                                                                                                                                                                                                                                                                                                                                                                                                                                                                                                                                                                                                                                                                                                                                                                            | ogany Crotch                                       | 105         |
|                                         |          | Zebrano                   |                    | 41       |              | Brown Canvas                            | 68                       | Teal                                                                                                                                                                                                                                                                                                                                                                                                                                                                                                                                                                                                                                                                                                                                                                                                                                                                                                                                                                                                                                                                                                                                                                                                                                                                                                                                                                                                                                                                                                                                                                                                                                                                                                                                                                                                                                                                                                                                                                                                                                                                                                                           | c Crotch                                           | 105         |
|                                         |          | Ovangkol                  |                    | 41       |              | Green Canvas                            | 68                       | Gab                                                                                                                                                                                                                                                                                                                                                                                                                                                                                                                                                                                                                                                                                                                                                                                                                                                                                                                                                                                                                                                                                                                                                                                                                                                                                                                                                                                                                                                                                                                                                                                                                                                                                                                                                                                                                                                                                                                                                                                                                                                                                                                            | on Wood Crotch                                     | 105         |
|                                         |          | Etimoe                    |                    | 41       |              | Grey Canvas                             | 69                       |                                                                                                                                                                                                                                                                                                                                                                                                                                                                                                                                                                                                                                                                                                                                                                                                                                                                                                                                                                                                                                                                                                                                                                                                                                                                                                                                                                                                                                                                                                                                                                                                                                                                                                                                                                                                                                                                                                                                                                                                                                                                                                                                |                                                    |             |
|                                         |          | American F                | ed Elm             | 41       |              | Violet Bling Canvas                     | 69                       |                                                                                                                                                                                                                                                                                                                                                                                                                                                                                                                                                                                                                                                                                                                                                                                                                                                                                                                                                                                                                                                                                                                                                                                                                                                                                                                                                                                                                                                                                                                                                                                                                                                                                                                                                                                                                                                                                                                                                                                                                                                                                                                                | ing Methods                                        | 106         |
|                                         |          | Guiabao                   |                    | 41       |              |                                         | THE RESERVE TO SERVE THE |                                                                                                                                                                                                                                                                                                                                                                                                                                                                                                                                                                                                                                                                                                                                                                                                                                                                                                                                                                                                                                                                                                                                                                                                                                                                                                                                                                                                                                                                                                                                                                                                                                                                                                                                                                                                                                                                                                                                                                                                                                                                                                                                | uping Veneers                                      | 107         |
|                                         |          | Tineo                     |                    | 41       |              | Elite                                   | 70-75                    |                                                                                                                                                                                                                                                                                                                                                                                                                                                                                                                                                                                                                                                                                                                                                                                                                                                                                                                                                                                                                                                                                                                                                                                                                                                                                                                                                                                                                                                                                                                                                                                                                                                                                                                                                                                                                                                                                                                                                                                                                                                                                                                                | eer Matching Options                               | 108         |
|                                         | -        |                           |                    |          |              | African Ebony                           | 72                       | Care                                                                                                                                                                                                                                                                                                                                                                                                                                                                                                                                                                                                                                                                                                                                                                                                                                                                                                                                                                                                                                                                                                                                                                                                                                                                                                                                                                                                                                                                                                                                                                                                                                                                                                                                                                                                                                                                                                                                                                                                                                                                                                                           | e & Maintenance                                    | 109         |
|                                         |          |                           |                    |          |              | Royal Ebony Crème                       | 73                       |                                                                                                                                                                                                                                                                                                                                                                                                                                                                                                                                                                                                                                                                                                                                                                                                                                                                                                                                                                                                                                                                                                                                                                                                                                                                                                                                                                                                                                                                                                                                                                                                                                                                                                                                                                                                                                                                                                                                                                                                                                                                                                                                |                                                    |             |
|                                         | 4        | - 1 1 E                   |                    |          |              | Imperial Ziricote                       | 74<br>75                 |                                                                                                                                                                                                                                                                                                                                                                                                                                                                                                                                                                                                                                                                                                                                                                                                                                                                                                                                                                                                                                                                                                                                                                                                                                                                                                                                                                                                                                                                                                                                                                                                                                                                                                                                                                                                                                                                                                                                                                                                                                                                                                                                |                                                    |             |
|                                         | 1        |                           |                    |          |              | Real Vintage Oak                        | 75                       |                                                                                                                                                                                                                                                                                                                                                                                                                                                                                                                                                                                                                                                                                                                                                                                                                                                                                                                                                                                                                                                                                                                                                                                                                                                                                                                                                                                                                                                                                                                                                                                                                                                                                                                                                                                                                                                                                                                                                                                                                                                                                                                                |                                                    |             |
|                                         |          |                           | TOTAL PLANT        |          |              | Street, Street, or other                |                          | The same of the sa |                                                    |             |