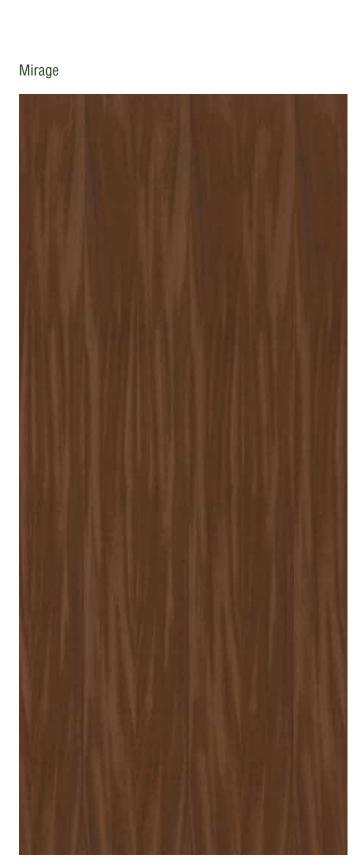

### CONTENT

|                                         |          | 1207 10                   |                    | (3)      |              |                                         |                          |                                                                                                                                                                                                                                                                                                                                                                                                                                                                                                                                                                                                                                                                                                                                                                                                                                                                                                                                                                                                                                                                                                                                                                                                                                                                                                                                                                                                                                                                                                                                                                                                                                                                                                                                                                                                                                                                                                                                                                                                                                                                                                                                |                                                    |             |
|-----------------------------------------|----------|---------------------------|--------------------|----------|--------------|-----------------------------------------|--------------------------|--------------------------------------------------------------------------------------------------------------------------------------------------------------------------------------------------------------------------------------------------------------------------------------------------------------------------------------------------------------------------------------------------------------------------------------------------------------------------------------------------------------------------------------------------------------------------------------------------------------------------------------------------------------------------------------------------------------------------------------------------------------------------------------------------------------------------------------------------------------------------------------------------------------------------------------------------------------------------------------------------------------------------------------------------------------------------------------------------------------------------------------------------------------------------------------------------------------------------------------------------------------------------------------------------------------------------------------------------------------------------------------------------------------------------------------------------------------------------------------------------------------------------------------------------------------------------------------------------------------------------------------------------------------------------------------------------------------------------------------------------------------------------------------------------------------------------------------------------------------------------------------------------------------------------------------------------------------------------------------------------------------------------------------------------------------------------------------------------------------------------------|----------------------------------------------------|-------------|
| Key Features                            | 2-3      | Hazelwood                 |                    | 23       |              | Light                                   | 42-47                    | Dye                                                                                                                                                                                                                                                                                                                                                                                                                                                                                                                                                                                                                                                                                                                                                                                                                                                                                                                                                                                                                                                                                                                                                                                                                                                                                                                                                                                                                                                                                                                                                                                                                                                                                                                                                                                                                                                                                                                                                                                                                                                                                                                            |                                                    | 76-79       |
|                                         |          | Tropical Sta              | allion             | 24       |              | White Ash                               | 44                       |                                                                                                                                                                                                                                                                                                                                                                                                                                                                                                                                                                                                                                                                                                                                                                                                                                                                                                                                                                                                                                                                                                                                                                                                                                                                                                                                                                                                                                                                                                                                                                                                                                                                                                                                                                                                                                                                                                                                                                                                                                                                                                                                | d Koto White                                       | 78          |
| Metallic                                | 4-15     | Rivera Woo                | d                  | 24       |              | Chen Chen                               | 44                       | ,                                                                                                                                                                                                                                                                                                                                                                                                                                                                                                                                                                                                                                                                                                                                                                                                                                                                                                                                                                                                                                                                                                                                                                                                                                                                                                                                                                                                                                                                                                                                                                                                                                                                                                                                                                                                                                                                                                                                                                                                                                                                                                                              | d Koto Marble White                                | 78          |
| Bronze SV Oak Hz                        | 6        | Silky Sheer               |                    | 24       |              | Anegre                                  | 45                       | Dye                                                                                                                                                                                                                                                                                                                                                                                                                                                                                                                                                                                                                                                                                                                                                                                                                                                                                                                                                                                                                                                                                                                                                                                                                                                                                                                                                                                                                                                                                                                                                                                                                                                                                                                                                                                                                                                                                                                                                                                                                                                                                                                            | d White Ash White                                  | 78          |
| Silvern ES Figured                      | 6        | Castanea R                | ays                | 24       |              | Knotty Pine                             | 45                       | Dye                                                                                                                                                                                                                                                                                                                                                                                                                                                                                                                                                                                                                                                                                                                                                                                                                                                                                                                                                                                                                                                                                                                                                                                                                                                                                                                                                                                                                                                                                                                                                                                                                                                                                                                                                                                                                                                                                                                                                                                                                                                                                                                            | d Koto Light Grey                                  | 79          |
| Silvern EL Burl                         | 7        | Inferno                   |                    | 24       |              | Eucalyptus                              | 45                       |                                                                                                                                                                                                                                                                                                                                                                                                                                                                                                                                                                                                                                                                                                                                                                                                                                                                                                                                                                                                                                                                                                                                                                                                                                                                                                                                                                                                                                                                                                                                                                                                                                                                                                                                                                                                                                                                                                                                                                                                                                                                                                                                | d Koto Black Silk                                  | 79          |
| Coire EM Burl                           | 7        | Somalian T                |                    | 24       |              | Figured Eucalyptus                      | 46                       | Dye                                                                                                                                                                                                                                                                                                                                                                                                                                                                                                                                                                                                                                                                                                                                                                                                                                                                                                                                                                                                                                                                                                                                                                                                                                                                                                                                                                                                                                                                                                                                                                                                                                                                                                                                                                                                                                                                                                                                                                                                                                                                                                                            | d White Ash Black                                  | 79          |
| Silvern DW Crotch Hz                    | 8        | Malawi Wo                 |                    | 25       |              | Koto                                    | 46                       | 100000                                                                                                                                                                                                                                                                                                                                                                                                                                                                                                                                                                                                                                                                                                                                                                                                                                                                                                                                                                                                                                                                                                                                                                                                                                                                                                                                                                                                                                                                                                                                                                                                                                                                                                                                                                                                                                                                                                                                                                                                                                                                                                                         | ALC: USE DESCRIPTION OF                            |             |
| Silvern GC Pommelle                     | 8        | Masaimara<br>Transact Co  |                    | 25<br>25 | Y            | Sycamore American Manle                 | 46<br>46                 |                                                                                                                                                                                                                                                                                                                                                                                                                                                                                                                                                                                                                                                                                                                                                                                                                                                                                                                                                                                                                                                                                                                                                                                                                                                                                                                                                                                                                                                                                                                                                                                                                                                                                                                                                                                                                                                                                                                                                                                                                                                                                                                                | Carte                                              | 80-99       |
| Coire DW Crotch Bronze GC Pommelle      | 9        | Tropical Go<br>Oak Albura |                    | 25       |              | American Maple<br>Larch                 | 46                       |                                                                                                                                                                                                                                                                                                                                                                                                                                                                                                                                                                                                                                                                                                                                                                                                                                                                                                                                                                                                                                                                                                                                                                                                                                                                                                                                                                                                                                                                                                                                                                                                                                                                                                                                                                                                                                                                                                                                                                                                                                                                                                                                | ckered Illusion<br>leckered Illusion Mix White Oak | 82-83<br>83 |
| Silvern EM Burl                         | 10       | Kaziranga V               |                    | 25       |              | Tulip                                   | 46                       |                                                                                                                                                                                                                                                                                                                                                                                                                                                                                                                                                                                                                                                                                                                                                                                                                                                                                                                                                                                                                                                                                                                                                                                                                                                                                                                                                                                                                                                                                                                                                                                                                                                                                                                                                                                                                                                                                                                                                                                                                                                                                                                                | leckered Illusion American Walnut                  |             |
| Silvern RV Oak                          | 10       | Rodenza                   | 7000 112           | 25       |              | Steamed Beech                           | 47                       |                                                                                                                                                                                                                                                                                                                                                                                                                                                                                                                                                                                                                                                                                                                                                                                                                                                                                                                                                                                                                                                                                                                                                                                                                                                                                                                                                                                                                                                                                                                                                                                                                                                                                                                                                                                                                                                                                                                                                                                                                                                                                                                                | Block                                              | 84-85       |
| Coire AK Burl                           | 11       | Hodonza                   |                    |          |              | Chestnut                                | 47                       |                                                                                                                                                                                                                                                                                                                                                                                                                                                                                                                                                                                                                                                                                                                                                                                                                                                                                                                                                                                                                                                                                                                                                                                                                                                                                                                                                                                                                                                                                                                                                                                                                                                                                                                                                                                                                                                                                                                                                                                                                                                                                                                                | apa Burl Block                                     | 85          |
| Coire NL Figured                        | 11       | Dark                      |                    | 26-33    |              | Figured Sycamore                        | 47                       |                                                                                                                                                                                                                                                                                                                                                                                                                                                                                                                                                                                                                                                                                                                                                                                                                                                                                                                                                                                                                                                                                                                                                                                                                                                                                                                                                                                                                                                                                                                                                                                                                                                                                                                                                                                                                                                                                                                                                                                                                                                                                                                                | k Burl Block                                       | 85          |
| Bronze NT Crotch                        | 12       | American V                | /alnut             | 28       |              | White Beech                             | 47                       | W                                                                                                                                                                                                                                                                                                                                                                                                                                                                                                                                                                                                                                                                                                                                                                                                                                                                                                                                                                                                                                                                                                                                                                                                                                                                                                                                                                                                                                                                                                                                                                                                                                                                                                                                                                                                                                                                                                                                                                                                                                                                                                                              | alnut Burl Block                                   | 85          |
| Coire SP Pommelle                       | 12       | Sapeli                    |                    | 28       |              | Dibeto                                  | 47                       | Diag                                                                                                                                                                                                                                                                                                                                                                                                                                                                                                                                                                                                                                                                                                                                                                                                                                                                                                                                                                                                                                                                                                                                                                                                                                                                                                                                                                                                                                                                                                                                                                                                                                                                                                                                                                                                                                                                                                                                                                                                                                                                                                                           | jonal                                              | 86-89       |
| Silvern GC Figured Hz                   | 13       | Wenge                     |                    | 29       | -            | White Ash Quarter                       | 47                       | An                                                                                                                                                                                                                                                                                                                                                                                                                                                                                                                                                                                                                                                                                                                                                                                                                                                                                                                                                                                                                                                                                                                                                                                                                                                                                                                                                                                                                                                                                                                                                                                                                                                                                                                                                                                                                                                                                                                                                                                                                                                                                                                             | nerican Walnut Diagonal Line                       | 87          |
| Silvern AK Cluster                      | 13       | Sapeli Crov               |                    | 29       |              |                                         |                          |                                                                                                                                                                                                                                                                                                                                                                                                                                                                                                                                                                                                                                                                                                                                                                                                                                                                                                                                                                                                                                                                                                                                                                                                                                                                                                                                                                                                                                                                                                                                                                                                                                                                                                                                                                                                                                                                                                                                                                                                                                                                                                                                | otty Pine Diagonal Line                            | 88          |
| Silvern GY Crotch Hz                    | 14       | American V                | Valnut Quarter     | 30       |              | Horizontal                              | 48-51                    |                                                                                                                                                                                                                                                                                                                                                                                                                                                                                                                                                                                                                                                                                                                                                                                                                                                                                                                                                                                                                                                                                                                                                                                                                                                                                                                                                                                                                                                                                                                                                                                                                                                                                                                                                                                                                                                                                                                                                                                                                                                                                                                                | rkburn Diagonal Line                               | 88          |
| Silvern AN Maple                        | 14       | Makore                    |                    | 30       | -            | Brazilian Santos Horizontal             |                          |                                                                                                                                                                                                                                                                                                                                                                                                                                                                                                                                                                                                                                                                                                                                                                                                                                                                                                                                                                                                                                                                                                                                                                                                                                                                                                                                                                                                                                                                                                                                                                                                                                                                                                                                                                                                                                                                                                                                                                                                                                                                                                                                | xas Wilderness Diagonal Line                       | 88          |
| Bronze KT Pine                          | 15       | Sucupira                  |                    | 30       |              | Gabon Wood Horizontal                   | 50                       |                                                                                                                                                                                                                                                                                                                                                                                                                                                                                                                                                                                                                                                                                                                                                                                                                                                                                                                                                                                                                                                                                                                                                                                                                                                                                                                                                                                                                                                                                                                                                                                                                                                                                                                                                                                                                                                                                                                                                                                                                                                                                                                                | rk Cinnamon Diagonal Bricks                        | 89          |
| Silvern AK Burl                         | 15       | Rosewood                  |                    | 31       |              | American Walnut Horizonta               |                          |                                                                                                                                                                                                                                                                                                                                                                                                                                                                                                                                                                                                                                                                                                                                                                                                                                                                                                                                                                                                                                                                                                                                                                                                                                                                                                                                                                                                                                                                                                                                                                                                                                                                                                                                                                                                                                                                                                                                                                                                                                                                                                                                | rkburn Diagonal Bricks                             | 89          |
| Secretary and annual                    | 40.00    | Dark Walnu                |                    | 31       |              | Choco Lure Horizontal                   | 51                       |                                                                                                                                                                                                                                                                                                                                                                                                                                                                                                                                                                                                                                                                                                                                                                                                                                                                                                                                                                                                                                                                                                                                                                                                                                                                                                                                                                                                                                                                                                                                                                                                                                                                                                                                                                                                                                                                                                                                                                                                                                                                                                                                | own Santos Diagonal Bricks                         | 89          |
| Mystique                                | 16-25    | Gabon Woo                 |                    | 31       |              | 1 1 1 C 1 C 1 C 1 C 1 C 1 C 1 C 1 C 1 C | 50.57                    |                                                                                                                                                                                                                                                                                                                                                                                                                                                                                                                                                                                                                                                                                                                                                                                                                                                                                                                                                                                                                                                                                                                                                                                                                                                                                                                                                                                                                                                                                                                                                                                                                                                                                                                                                                                                                                                                                                                                                                                                                                                                                                                                | uzion                                              | 90-93       |
| Tanzania Wood                           | 18       | Louro Preto               |                    | 32<br>32 |              | Era                                     | 52-57                    |                                                                                                                                                                                                                                                                                                                                                                                                                                                                                                                                                                                                                                                                                                                                                                                                                                                                                                                                                                                                                                                                                                                                                                                                                                                                                                                                                                                                                                                                                                                                                                                                                                                                                                                                                                                                                                                                                                                                                                                                                                                                                                                                | egen                                               | 91          |
| Dark Diva                               | 18<br>19 | Golden Wei<br>Mountain S  |                    | 32       |              | Hatched Flakes Roasted Almond           | 54<br>54                 |                                                                                                                                                                                                                                                                                                                                                                                                                                                                                                                                                                                                                                                                                                                                                                                                                                                                                                                                                                                                                                                                                                                                                                                                                                                                                                                                                                                                                                                                                                                                                                                                                                                                                                                                                                                                                                                                                                                                                                                                                                                                                                                                | arl Border                                         | 92          |
| Mellon Dew Oak Dew                      | 19       | Louro                     | antos              | 32       |              | Antique Crown                           | 54                       |                                                                                                                                                                                                                                                                                                                                                                                                                                                                                                                                                                                                                                                                                                                                                                                                                                                                                                                                                                                                                                                                                                                                                                                                                                                                                                                                                                                                                                                                                                                                                                                                                                                                                                                                                                                                                                                                                                                                                                                                                                                                                                                                | noked Mok<br>nerican Lawnut                        | 92<br>92    |
| Choco Lure                              | 20       | Sapeli Pom                | malla              | 32       |              | Spiced Ginger                           | 55                       |                                                                                                                                                                                                                                                                                                                                                                                                                                                                                                                                                                                                                                                                                                                                                                                                                                                                                                                                                                                                                                                                                                                                                                                                                                                                                                                                                                                                                                                                                                                                                                                                                                                                                                                                                                                                                                                                                                                                                                                                                                                                                                                                | nelis                                              | 93          |
| Mirage                                  | 20       | Ipe                       | Tielle             | 32       |              | Bourbon Dark Forest                     | 55                       | Pic                                                                                                                                                                                                                                                                                                                                                                                                                                                                                                                                                                                                                                                                                                                                                                                                                                                                                                                                                                                                                                                                                                                                                                                                                                                                                                                                                                                                                                                                                                                                                                                                                                                                                                                                                                                                                                                                                                                                                                                                                                                                                                                            |                                                    | 93          |
| Afro Bark                               | 20       | Ebony                     | -                  | 33       | 2712         | La Paz Mettallic Wood                   | 55                       |                                                                                                                                                                                                                                                                                                                                                                                                                                                                                                                                                                                                                                                                                                                                                                                                                                                                                                                                                                                                                                                                                                                                                                                                                                                                                                                                                                                                                                                                                                                                                                                                                                                                                                                                                                                                                                                                                                                                                                                                                                                                                                                                | pyulates                                           | 93          |
| Bark Burn                               | 21       | Bubinga Po                | mmelle             | 33       | District Co. | Lumiere Night                           | 56                       |                                                                                                                                                                                                                                                                                                                                                                                                                                                                                                                                                                                                                                                                                                                                                                                                                                                                                                                                                                                                                                                                                                                                                                                                                                                                                                                                                                                                                                                                                                                                                                                                                                                                                                                                                                                                                                                                                                                                                                                                                                                                                                                                | oluzion                                            | 94-95       |
| Choco Flame Crown                       | 21       | Wenge Cro                 |                    | 33       |              | Dark Cinnamon                           | 56                       |                                                                                                                                                                                                                                                                                                                                                                                                                                                                                                                                                                                                                                                                                                                                                                                                                                                                                                                                                                                                                                                                                                                                                                                                                                                                                                                                                                                                                                                                                                                                                                                                                                                                                                                                                                                                                                                                                                                                                                                                                                                                                                                                | evoluzion Mellon Dew Horizontal                    | 95          |
| Coffee Bean                             | 21       | Red Ebony                 |                    | 33       |              | Vintage Canvas                          | 56                       |                                                                                                                                                                                                                                                                                                                                                                                                                                                                                                                                                                                                                                                                                                                                                                                                                                                                                                                                                                                                                                                                                                                                                                                                                                                                                                                                                                                                                                                                                                                                                                                                                                                                                                                                                                                                                                                                                                                                                                                                                                                                                                                                | voluzion American Walnut Horizo                    |             |
| Malaysian Rain Wood Hz                  | 22       | Santos                    |                    | 33       |              | Midnight Forest                         | 57                       |                                                                                                                                                                                                                                                                                                                                                                                                                                                                                                                                                                                                                                                                                                                                                                                                                                                                                                                                                                                                                                                                                                                                                                                                                                                                                                                                                                                                                                                                                                                                                                                                                                                                                                                                                                                                                                                                                                                                                                                                                                                                                                                                | evoluzion Barkburn Horizontal                      | 95          |
| Dark Bean                               | 22       | Bibolo                    |                    | 33       |              | Pearl Wood                              | 57                       | Butt                                                                                                                                                                                                                                                                                                                                                                                                                                                                                                                                                                                                                                                                                                                                                                                                                                                                                                                                                                                                                                                                                                                                                                                                                                                                                                                                                                                                                                                                                                                                                                                                                                                                                                                                                                                                                                                                                                                                                                                                                                                                                                                           | Cut                                                | 96-97       |
| Satinox                                 | 22       |                           |                    |          |              | Borneo Rain Wood                        | 57                       | An                                                                                                                                                                                                                                                                                                                                                                                                                                                                                                                                                                                                                                                                                                                                                                                                                                                                                                                                                                                                                                                                                                                                                                                                                                                                                                                                                                                                                                                                                                                                                                                                                                                                                                                                                                                                                                                                                                                                                                                                                                                                                                                             | nerican Walnut Butt Cut                            | 97          |
| Deep Grain                              | 22       | Medium                    |                    | 34-41    |              |                                         |                          | Trer                                                                                                                                                                                                                                                                                                                                                                                                                                                                                                                                                                                                                                                                                                                                                                                                                                                                                                                                                                                                                                                                                                                                                                                                                                                                                                                                                                                                                                                                                                                                                                                                                                                                                                                                                                                                                                                                                                                                                                                                                                                                                                                           |                                                    | 98-99       |
| Texas Wilderness                        | 22       | White Oak                 |                    | 36       |              |                                         |                          |                                                                                                                                                                                                                                                                                                                                                                                                                                                                                                                                                                                                                                                                                                                                                                                                                                                                                                                                                                                                                                                                                                                                                                                                                                                                                                                                                                                                                                                                                                                                                                                                                                                                                                                                                                                                                                                                                                                                                                                                                                                                                                                                | n Chocolure                                        | 99          |
| Black Diamond Oak                       | 22       | Red Oak                   | THE REAL PROPERTY. | 36       |              | Shimmer                                 | 58-61                    |                                                                                                                                                                                                                                                                                                                                                                                                                                                                                                                                                                                                                                                                                                                                                                                                                                                                                                                                                                                                                                                                                                                                                                                                                                                                                                                                                                                                                                                                                                                                                                                                                                                                                                                                                                                                                                                                                                                                                                                                                                                                                                                                | oss Wood                                           | 99          |
| Dark Brown Amazonia Hz                  | 23       | Afromosia                 |                    | 37       |              | Gold Shimmer                            | 60                       | Ch                                                                                                                                                                                                                                                                                                                                                                                                                                                                                                                                                                                                                                                                                                                                                                                                                                                                                                                                                                                                                                                                                                                                                                                                                                                                                                                                                                                                                                                                                                                                                                                                                                                                                                                                                                                                                                                                                                                                                                                                                                                                                                                             | oco Umbrella                                       | 99          |
| Oak Granito                             | 23       | White Oak                 |                    | 37       |              | Silver Shimmer                          | 60                       | THE RESERVE                                                                                                                                                                                                                                                                                                                                                                                                                                                                                                                                                                                                                                                                                                                                                                                                                                                                                                                                                                                                                                                                                                                                                                                                                                                                                                                                                                                                                                                                                                                                                                                                                                                                                                                                                                                                                                                                                                                                                                                                                                                                                                                    |                                                    |             |
| Molten Chocolate                        | 23       | Red Oak Qu                | arter              | 37       |              | Copper Shimmer                          | 60                       | Ariz                                                                                                                                                                                                                                                                                                                                                                                                                                                                                                                                                                                                                                                                                                                                                                                                                                                                                                                                                                                                                                                                                                                                                                                                                                                                                                                                                                                                                                                                                                                                                                                                                                                                                                                                                                                                                                                                                                                                                                                                                                                                                                                           |                                                    | 100-105     |
| Dusk Dew                                | 23<br>23 | Mahogany                  |                    | 38       |              | Ivory Shimmer                           | 61                       |                                                                                                                                                                                                                                                                                                                                                                                                                                                                                                                                                                                                                                                                                                                                                                                                                                                                                                                                                                                                                                                                                                                                                                                                                                                                                                                                                                                                                                                                                                                                                                                                                                                                                                                                                                                                                                                                                                                                                                                                                                                                                                                                | ona Oleo                                           | 101         |
| Desert Storm                            | 23       | Bubinga<br>Red Cedar      |                    | 38<br>38 |              | Sunlight Shimmer Violet Shimmer         | 61                       |                                                                                                                                                                                                                                                                                                                                                                                                                                                                                                                                                                                                                                                                                                                                                                                                                                                                                                                                                                                                                                                                                                                                                                                                                                                                                                                                                                                                                                                                                                                                                                                                                                                                                                                                                                                                                                                                                                                                                                                                                                                                                                                                | ona Light Brown<br>ona Coffee                      | 101<br>101  |
|                                         |          | Golden Ced                | ar Crown           | 39       |              | VIOLET SHILLIILLEI                      | OI OI                    |                                                                                                                                                                                                                                                                                                                                                                                                                                                                                                                                                                                                                                                                                                                                                                                                                                                                                                                                                                                                                                                                                                                                                                                                                                                                                                                                                                                                                                                                                                                                                                                                                                                                                                                                                                                                                                                                                                                                                                                                                                                                                                                                | ona Coco                                           | 101         |
|                                         |          | Golden Wo                 |                    | 39       |              | Glow                                    | 62-65                    |                                                                                                                                                                                                                                                                                                                                                                                                                                                                                                                                                                                                                                                                                                                                                                                                                                                                                                                                                                                                                                                                                                                                                                                                                                                                                                                                                                                                                                                                                                                                                                                                                                                                                                                                                                                                                                                                                                                                                                                                                                                                                                                                | ona Castanea Rays                                  | 102         |
|                                         |          | Silver Oak                | Ju                 | 39       |              | Oak Granito Glow                        | 64                       |                                                                                                                                                                                                                                                                                                                                                                                                                                                                                                                                                                                                                                                                                                                                                                                                                                                                                                                                                                                                                                                                                                                                                                                                                                                                                                                                                                                                                                                                                                                                                                                                                                                                                                                                                                                                                                                                                                                                                                                                                                                                                                                                | ona Chestnut                                       | 102         |
| 000                                     |          | Paldao                    |                    | 40       |              | Castanea Rays Glow                      | 64                       |                                                                                                                                                                                                                                                                                                                                                                                                                                                                                                                                                                                                                                                                                                                                                                                                                                                                                                                                                                                                                                                                                                                                                                                                                                                                                                                                                                                                                                                                                                                                                                                                                                                                                                                                                                                                                                                                                                                                                                                                                                                                                                                                | ona Red Oak                                        | 103         |
|                                         |          | Jatoba                    | = 2000             | 40       |              | American Walnut Glow                    | 65                       |                                                                                                                                                                                                                                                                                                                                                                                                                                                                                                                                                                                                                                                                                                                                                                                                                                                                                                                                                                                                                                                                                                                                                                                                                                                                                                                                                                                                                                                                                                                                                                                                                                                                                                                                                                                                                                                                                                                                                                                                                                                                                                                                | ona White Oak                                      | 103         |
|                                         |          | American C                | herry              | 40       |              | Barkburn Glow                           | 65                       |                                                                                                                                                                                                                                                                                                                                                                                                                                                                                                                                                                                                                                                                                                                                                                                                                                                                                                                                                                                                                                                                                                                                                                                                                                                                                                                                                                                                                                                                                                                                                                                                                                                                                                                                                                                                                                                                                                                                                                                                                                                                                                                                | ona White Ash                                      | 103         |
|                                         |          | Golden Ced                |                    | 40       |              | Coco Flame Glow                         | 65                       |                                                                                                                                                                                                                                                                                                                                                                                                                                                                                                                                                                                                                                                                                                                                                                                                                                                                                                                                                                                                                                                                                                                                                                                                                                                                                                                                                                                                                                                                                                                                                                                                                                                                                                                                                                                                                                                                                                                                                                                                                                                                                                                                |                                                    |             |
|                                         |          | Khaya                     |                    | 40       |              |                                         | 4                        | Crot                                                                                                                                                                                                                                                                                                                                                                                                                                                                                                                                                                                                                                                                                                                                                                                                                                                                                                                                                                                                                                                                                                                                                                                                                                                                                                                                                                                                                                                                                                                                                                                                                                                                                                                                                                                                                                                                                                                                                                                                                                                                                                                           | ch                                                 | 104-105     |
| 1/10 A 10 |          | Aromatic C                | edar               | 40       |              | Canvas                                  | 66-69                    | Mah                                                                                                                                                                                                                                                                                                                                                                                                                                                                                                                                                                                                                                                                                                                                                                                                                                                                                                                                                                                                                                                                                                                                                                                                                                                                                                                                                                                                                                                                                                                                                                                                                                                                                                                                                                                                                                                                                                                                                                                                                                                                                                                            | ogany Crotch                                       | 105         |
|                                         |          | Zebrano                   |                    | 41       |              | Brown Canvas                            | 68                       | Teal                                                                                                                                                                                                                                                                                                                                                                                                                                                                                                                                                                                                                                                                                                                                                                                                                                                                                                                                                                                                                                                                                                                                                                                                                                                                                                                                                                                                                                                                                                                                                                                                                                                                                                                                                                                                                                                                                                                                                                                                                                                                                                                           | c Crotch                                           | 105         |
|                                         |          | Ovangkol                  |                    | 41       |              | Green Canvas                            | 68                       | Gab                                                                                                                                                                                                                                                                                                                                                                                                                                                                                                                                                                                                                                                                                                                                                                                                                                                                                                                                                                                                                                                                                                                                                                                                                                                                                                                                                                                                                                                                                                                                                                                                                                                                                                                                                                                                                                                                                                                                                                                                                                                                                                                            | on Wood Crotch                                     | 105         |
|                                         |          | Etimoe                    |                    | 41       |              | Grey Canvas                             | 69                       |                                                                                                                                                                                                                                                                                                                                                                                                                                                                                                                                                                                                                                                                                                                                                                                                                                                                                                                                                                                                                                                                                                                                                                                                                                                                                                                                                                                                                                                                                                                                                                                                                                                                                                                                                                                                                                                                                                                                                                                                                                                                                                                                |                                                    |             |
|                                         |          | American F                | ed Elm             | 41       |              | Violet Bling Canvas                     | 69                       |                                                                                                                                                                                                                                                                                                                                                                                                                                                                                                                                                                                                                                                                                                                                                                                                                                                                                                                                                                                                                                                                                                                                                                                                                                                                                                                                                                                                                                                                                                                                                                                                                                                                                                                                                                                                                                                                                                                                                                                                                                                                                                                                | ing Methods                                        | 106         |
|                                         |          | Guiabao                   |                    | 41       |              |                                         | THE RESERVE TO SERVE THE |                                                                                                                                                                                                                                                                                                                                                                                                                                                                                                                                                                                                                                                                                                                                                                                                                                                                                                                                                                                                                                                                                                                                                                                                                                                                                                                                                                                                                                                                                                                                                                                                                                                                                                                                                                                                                                                                                                                                                                                                                                                                                                                                | uping Veneers                                      | 107         |
|                                         |          | Tineo                     |                    | 41       |              | Elite                                   | 70-75                    |                                                                                                                                                                                                                                                                                                                                                                                                                                                                                                                                                                                                                                                                                                                                                                                                                                                                                                                                                                                                                                                                                                                                                                                                                                                                                                                                                                                                                                                                                                                                                                                                                                                                                                                                                                                                                                                                                                                                                                                                                                                                                                                                | eer Matching Options                               | 108         |
|                                         | -        |                           |                    |          |              | African Ebony                           | 72                       | Care                                                                                                                                                                                                                                                                                                                                                                                                                                                                                                                                                                                                                                                                                                                                                                                                                                                                                                                                                                                                                                                                                                                                                                                                                                                                                                                                                                                                                                                                                                                                                                                                                                                                                                                                                                                                                                                                                                                                                                                                                                                                                                                           | e & Maintenance                                    | 109         |
|                                         |          |                           |                    |          |              | Royal Ebony Crème                       | 73                       |                                                                                                                                                                                                                                                                                                                                                                                                                                                                                                                                                                                                                                                                                                                                                                                                                                                                                                                                                                                                                                                                                                                                                                                                                                                                                                                                                                                                                                                                                                                                                                                                                                                                                                                                                                                                                                                                                                                                                                                                                                                                                                                                |                                                    |             |
|                                         | 4        | - 1 1 E                   |                    |          |              | Imperial Ziricote                       | 74<br>75                 |                                                                                                                                                                                                                                                                                                                                                                                                                                                                                                                                                                                                                                                                                                                                                                                                                                                                                                                                                                                                                                                                                                                                                                                                                                                                                                                                                                                                                                                                                                                                                                                                                                                                                                                                                                                                                                                                                                                                                                                                                                                                                                                                |                                                    |             |
|                                         | 1        |                           |                    |          |              | Real Vintage Oak                        | 75                       |                                                                                                                                                                                                                                                                                                                                                                                                                                                                                                                                                                                                                                                                                                                                                                                                                                                                                                                                                                                                                                                                                                                                                                                                                                                                                                                                                                                                                                                                                                                                                                                                                                                                                                                                                                                                                                                                                                                                                                                                                                                                                                                                |                                                    |             |
|                                         |          |                           | TOTAL PLANT        |          |              | Street, Street, or other                |                          | The same of the sa |                                                    |             |