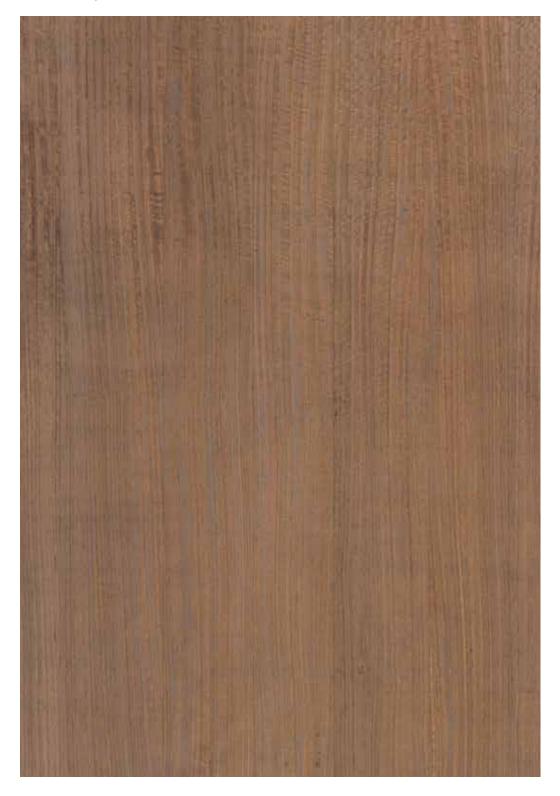

### CONTENT

|                                         |          | 1207 10                   |                    | (3)      |              |                                         |                          |                                                                                                                                                                                                                                                                                                                                                                                                                                                                                                                                                                                                                                                                                                                                                                                                                                                                                                                                                                                                                                                                                                                                                                                                                                                                                                                                                                                                                                                                                                                                                                                                                                                                                                                                                                                                                                                                                                                                                                                                                                                                                                                                |                                                    |             |
|-----------------------------------------|----------|---------------------------|--------------------|----------|--------------|-----------------------------------------|--------------------------|--------------------------------------------------------------------------------------------------------------------------------------------------------------------------------------------------------------------------------------------------------------------------------------------------------------------------------------------------------------------------------------------------------------------------------------------------------------------------------------------------------------------------------------------------------------------------------------------------------------------------------------------------------------------------------------------------------------------------------------------------------------------------------------------------------------------------------------------------------------------------------------------------------------------------------------------------------------------------------------------------------------------------------------------------------------------------------------------------------------------------------------------------------------------------------------------------------------------------------------------------------------------------------------------------------------------------------------------------------------------------------------------------------------------------------------------------------------------------------------------------------------------------------------------------------------------------------------------------------------------------------------------------------------------------------------------------------------------------------------------------------------------------------------------------------------------------------------------------------------------------------------------------------------------------------------------------------------------------------------------------------------------------------------------------------------------------------------------------------------------------------|----------------------------------------------------|-------------|
| Key Features                            | 2-3      | Hazelwood                 |                    | 23       |              | Light                                   | 42-47                    | Dye                                                                                                                                                                                                                                                                                                                                                                                                                                                                                                                                                                                                                                                                                                                                                                                                                                                                                                                                                                                                                                                                                                                                                                                                                                                                                                                                                                                                                                                                                                                                                                                                                                                                                                                                                                                                                                                                                                                                                                                                                                                                                                                            |                                                    | 76-79       |
|                                         |          | Tropical Sta              | allion             | 24       |              | White Ash                               | 44                       |                                                                                                                                                                                                                                                                                                                                                                                                                                                                                                                                                                                                                                                                                                                                                                                                                                                                                                                                                                                                                                                                                                                                                                                                                                                                                                                                                                                                                                                                                                                                                                                                                                                                                                                                                                                                                                                                                                                                                                                                                                                                                                                                | d Koto White                                       | 78          |
| Metallic                                | 4-15     | Rivera Woo                | d                  | 24       |              | Chen Chen                               | 44                       | ,                                                                                                                                                                                                                                                                                                                                                                                                                                                                                                                                                                                                                                                                                                                                                                                                                                                                                                                                                                                                                                                                                                                                                                                                                                                                                                                                                                                                                                                                                                                                                                                                                                                                                                                                                                                                                                                                                                                                                                                                                                                                                                                              | d Koto Marble White                                | 78          |
| Bronze SV Oak Hz                        | 6        | Silky Sheer               |                    | 24       |              | Anegre                                  | 45                       | Dye                                                                                                                                                                                                                                                                                                                                                                                                                                                                                                                                                                                                                                                                                                                                                                                                                                                                                                                                                                                                                                                                                                                                                                                                                                                                                                                                                                                                                                                                                                                                                                                                                                                                                                                                                                                                                                                                                                                                                                                                                                                                                                                            | d White Ash White                                  | 78          |
| Silvern ES Figured                      | 6        | Castanea R                | ays                | 24       |              | Knotty Pine                             | 45                       | Dye                                                                                                                                                                                                                                                                                                                                                                                                                                                                                                                                                                                                                                                                                                                                                                                                                                                                                                                                                                                                                                                                                                                                                                                                                                                                                                                                                                                                                                                                                                                                                                                                                                                                                                                                                                                                                                                                                                                                                                                                                                                                                                                            | d Koto Light Grey                                  | 79          |
| Silvern EL Burl                         | 7        | Inferno                   |                    | 24       |              | Eucalyptus                              | 45                       |                                                                                                                                                                                                                                                                                                                                                                                                                                                                                                                                                                                                                                                                                                                                                                                                                                                                                                                                                                                                                                                                                                                                                                                                                                                                                                                                                                                                                                                                                                                                                                                                                                                                                                                                                                                                                                                                                                                                                                                                                                                                                                                                | d Koto Black Silk                                  | 79          |
| Coire EM Burl                           | 7        | Somalian T                |                    | 24       |              | Figured Eucalyptus                      | 46                       | Dye                                                                                                                                                                                                                                                                                                                                                                                                                                                                                                                                                                                                                                                                                                                                                                                                                                                                                                                                                                                                                                                                                                                                                                                                                                                                                                                                                                                                                                                                                                                                                                                                                                                                                                                                                                                                                                                                                                                                                                                                                                                                                                                            | d White Ash Black                                  | 79          |
| Silvern DW Crotch Hz                    | 8        | Malawi Wo                 |                    | 25       |              | Koto                                    | 46                       | 100000                                                                                                                                                                                                                                                                                                                                                                                                                                                                                                                                                                                                                                                                                                                                                                                                                                                                                                                                                                                                                                                                                                                                                                                                                                                                                                                                                                                                                                                                                                                                                                                                                                                                                                                                                                                                                                                                                                                                                                                                                                                                                                                         | ALC: USE DESCRIPTION OF                            |             |
| Silvern GC Pommelle                     | 8        | Masaimara<br>Transact Co  |                    | 25<br>25 | Y            | Sycamore American Manle                 | 46<br>46                 |                                                                                                                                                                                                                                                                                                                                                                                                                                                                                                                                                                                                                                                                                                                                                                                                                                                                                                                                                                                                                                                                                                                                                                                                                                                                                                                                                                                                                                                                                                                                                                                                                                                                                                                                                                                                                                                                                                                                                                                                                                                                                                                                | Carte                                              | 80-99       |
| Coire DW Crotch Bronze GC Pommelle      | 9        | Tropical Go<br>Oak Albura |                    | 25       |              | American Maple<br>Larch                 | 46                       |                                                                                                                                                                                                                                                                                                                                                                                                                                                                                                                                                                                                                                                                                                                                                                                                                                                                                                                                                                                                                                                                                                                                                                                                                                                                                                                                                                                                                                                                                                                                                                                                                                                                                                                                                                                                                                                                                                                                                                                                                                                                                                                                | ckered Illusion<br>leckered Illusion Mix White Oak | 82-83<br>83 |
| Silvern EM Burl                         | 10       | Kaziranga V               |                    | 25       |              | Tulip                                   | 46                       |                                                                                                                                                                                                                                                                                                                                                                                                                                                                                                                                                                                                                                                                                                                                                                                                                                                                                                                                                                                                                                                                                                                                                                                                                                                                                                                                                                                                                                                                                                                                                                                                                                                                                                                                                                                                                                                                                                                                                                                                                                                                                                                                | leckered Illusion American Walnut                  |             |
| Silvern RV Oak                          | 10       | Rodenza                   | 7000 112           | 25       |              | Steamed Beech                           | 47                       |                                                                                                                                                                                                                                                                                                                                                                                                                                                                                                                                                                                                                                                                                                                                                                                                                                                                                                                                                                                                                                                                                                                                                                                                                                                                                                                                                                                                                                                                                                                                                                                                                                                                                                                                                                                                                                                                                                                                                                                                                                                                                                                                | Block                                              | 84-85       |
| Coire AK Burl                           | 11       | Hodonza                   |                    |          |              | Chestnut                                | 47                       |                                                                                                                                                                                                                                                                                                                                                                                                                                                                                                                                                                                                                                                                                                                                                                                                                                                                                                                                                                                                                                                                                                                                                                                                                                                                                                                                                                                                                                                                                                                                                                                                                                                                                                                                                                                                                                                                                                                                                                                                                                                                                                                                | apa Burl Block                                     | 85          |
| Coire NL Figured                        | 11       | Dark                      |                    | 26-33    |              | Figured Sycamore                        | 47                       |                                                                                                                                                                                                                                                                                                                                                                                                                                                                                                                                                                                                                                                                                                                                                                                                                                                                                                                                                                                                                                                                                                                                                                                                                                                                                                                                                                                                                                                                                                                                                                                                                                                                                                                                                                                                                                                                                                                                                                                                                                                                                                                                | k Burl Block                                       | 85          |
| Bronze NT Crotch                        | 12       | American V                | /alnut             | 28       |              | White Beech                             | 47                       | W                                                                                                                                                                                                                                                                                                                                                                                                                                                                                                                                                                                                                                                                                                                                                                                                                                                                                                                                                                                                                                                                                                                                                                                                                                                                                                                                                                                                                                                                                                                                                                                                                                                                                                                                                                                                                                                                                                                                                                                                                                                                                                                              | alnut Burl Block                                   | 85          |
| Coire SP Pommelle                       | 12       | Sapeli                    |                    | 28       |              | Dibeto                                  | 47                       | Diag                                                                                                                                                                                                                                                                                                                                                                                                                                                                                                                                                                                                                                                                                                                                                                                                                                                                                                                                                                                                                                                                                                                                                                                                                                                                                                                                                                                                                                                                                                                                                                                                                                                                                                                                                                                                                                                                                                                                                                                                                                                                                                                           | jonal                                              | 86-89       |
| Silvern GC Figured Hz                   | 13       | Wenge                     |                    | 29       | -            | White Ash Quarter                       | 47                       | An                                                                                                                                                                                                                                                                                                                                                                                                                                                                                                                                                                                                                                                                                                                                                                                                                                                                                                                                                                                                                                                                                                                                                                                                                                                                                                                                                                                                                                                                                                                                                                                                                                                                                                                                                                                                                                                                                                                                                                                                                                                                                                                             | nerican Walnut Diagonal Line                       | 87          |
| Silvern AK Cluster                      | 13       | Sapeli Crov               |                    | 29       |              |                                         |                          |                                                                                                                                                                                                                                                                                                                                                                                                                                                                                                                                                                                                                                                                                                                                                                                                                                                                                                                                                                                                                                                                                                                                                                                                                                                                                                                                                                                                                                                                                                                                                                                                                                                                                                                                                                                                                                                                                                                                                                                                                                                                                                                                | otty Pine Diagonal Line                            | 88          |
| Silvern GY Crotch Hz                    | 14       | American V                | Valnut Quarter     | 30       |              | Horizontal                              | 48-51                    |                                                                                                                                                                                                                                                                                                                                                                                                                                                                                                                                                                                                                                                                                                                                                                                                                                                                                                                                                                                                                                                                                                                                                                                                                                                                                                                                                                                                                                                                                                                                                                                                                                                                                                                                                                                                                                                                                                                                                                                                                                                                                                                                | rkburn Diagonal Line                               | 88          |
| Silvern AN Maple                        | 14       | Makore                    |                    | 30       | -            | Brazilian Santos Horizontal             |                          |                                                                                                                                                                                                                                                                                                                                                                                                                                                                                                                                                                                                                                                                                                                                                                                                                                                                                                                                                                                                                                                                                                                                                                                                                                                                                                                                                                                                                                                                                                                                                                                                                                                                                                                                                                                                                                                                                                                                                                                                                                                                                                                                | xas Wilderness Diagonal Line                       | 88          |
| Bronze KT Pine                          | 15       | Sucupira                  |                    | 30       |              | Gabon Wood Horizontal                   | 50                       |                                                                                                                                                                                                                                                                                                                                                                                                                                                                                                                                                                                                                                                                                                                                                                                                                                                                                                                                                                                                                                                                                                                                                                                                                                                                                                                                                                                                                                                                                                                                                                                                                                                                                                                                                                                                                                                                                                                                                                                                                                                                                                                                | rk Cinnamon Diagonal Bricks                        | 89          |
| Silvern AK Burl                         | 15       | Rosewood                  |                    | 31       |              | American Walnut Horizonta               |                          |                                                                                                                                                                                                                                                                                                                                                                                                                                                                                                                                                                                                                                                                                                                                                                                                                                                                                                                                                                                                                                                                                                                                                                                                                                                                                                                                                                                                                                                                                                                                                                                                                                                                                                                                                                                                                                                                                                                                                                                                                                                                                                                                | rkburn Diagonal Bricks                             | 89          |
| Secretary and annual                    | 40.00    | Dark Walnu                |                    | 31       |              | Choco Lure Horizontal                   | 51                       |                                                                                                                                                                                                                                                                                                                                                                                                                                                                                                                                                                                                                                                                                                                                                                                                                                                                                                                                                                                                                                                                                                                                                                                                                                                                                                                                                                                                                                                                                                                                                                                                                                                                                                                                                                                                                                                                                                                                                                                                                                                                                                                                | own Santos Diagonal Bricks                         | 89          |
| Mystique                                | 16-25    | Gabon Woo                 |                    | 31       |              | 1 1 1 C 1 C 1 C 1 C 1 C 1 C 1 C 1 C 1 C | 50.57                    |                                                                                                                                                                                                                                                                                                                                                                                                                                                                                                                                                                                                                                                                                                                                                                                                                                                                                                                                                                                                                                                                                                                                                                                                                                                                                                                                                                                                                                                                                                                                                                                                                                                                                                                                                                                                                                                                                                                                                                                                                                                                                                                                | uzion                                              | 90-93       |
| Tanzania Wood                           | 18       | Louro Preto               |                    | 32<br>32 |              | Era                                     | 52-57                    |                                                                                                                                                                                                                                                                                                                                                                                                                                                                                                                                                                                                                                                                                                                                                                                                                                                                                                                                                                                                                                                                                                                                                                                                                                                                                                                                                                                                                                                                                                                                                                                                                                                                                                                                                                                                                                                                                                                                                                                                                                                                                                                                | egen                                               | 91          |
| Dark Diva                               | 18<br>19 | Golden Wei<br>Mountain S  |                    | 32       |              | Hatched Flakes Roasted Almond           | 54<br>54                 |                                                                                                                                                                                                                                                                                                                                                                                                                                                                                                                                                                                                                                                                                                                                                                                                                                                                                                                                                                                                                                                                                                                                                                                                                                                                                                                                                                                                                                                                                                                                                                                                                                                                                                                                                                                                                                                                                                                                                                                                                                                                                                                                | arl Border                                         | 92          |
| Mellon Dew Oak Dew                      | 19       | Louro                     | antos              | 32       |              | Antique Crown                           | 54                       |                                                                                                                                                                                                                                                                                                                                                                                                                                                                                                                                                                                                                                                                                                                                                                                                                                                                                                                                                                                                                                                                                                                                                                                                                                                                                                                                                                                                                                                                                                                                                                                                                                                                                                                                                                                                                                                                                                                                                                                                                                                                                                                                | noked Mok<br>nerican Lawnut                        | 92<br>92    |
| Choco Lure                              | 20       | Sapeli Pom                | malla              | 32       |              | Spiced Ginger                           | 55                       |                                                                                                                                                                                                                                                                                                                                                                                                                                                                                                                                                                                                                                                                                                                                                                                                                                                                                                                                                                                                                                                                                                                                                                                                                                                                                                                                                                                                                                                                                                                                                                                                                                                                                                                                                                                                                                                                                                                                                                                                                                                                                                                                | nelis                                              | 93          |
| Mirage                                  | 20       | Ipe                       | Tielle             | 32       |              | Bourbon Dark Forest                     | 55                       | Pic                                                                                                                                                                                                                                                                                                                                                                                                                                                                                                                                                                                                                                                                                                                                                                                                                                                                                                                                                                                                                                                                                                                                                                                                                                                                                                                                                                                                                                                                                                                                                                                                                                                                                                                                                                                                                                                                                                                                                                                                                                                                                                                            |                                                    | 93          |
| Afro Bark                               | 20       | Ebony                     | -                  | 33       | 2712         | La Paz Mettallic Wood                   | 55                       |                                                                                                                                                                                                                                                                                                                                                                                                                                                                                                                                                                                                                                                                                                                                                                                                                                                                                                                                                                                                                                                                                                                                                                                                                                                                                                                                                                                                                                                                                                                                                                                                                                                                                                                                                                                                                                                                                                                                                                                                                                                                                                                                | pyulates                                           | 93          |
| Bark Burn                               | 21       | Bubinga Po                | mmelle             | 33       | District Co. | Lumiere Night                           | 56                       |                                                                                                                                                                                                                                                                                                                                                                                                                                                                                                                                                                                                                                                                                                                                                                                                                                                                                                                                                                                                                                                                                                                                                                                                                                                                                                                                                                                                                                                                                                                                                                                                                                                                                                                                                                                                                                                                                                                                                                                                                                                                                                                                | oluzion                                            | 94-95       |
| Choco Flame Crown                       | 21       | Wenge Cro                 |                    | 33       |              | Dark Cinnamon                           | 56                       |                                                                                                                                                                                                                                                                                                                                                                                                                                                                                                                                                                                                                                                                                                                                                                                                                                                                                                                                                                                                                                                                                                                                                                                                                                                                                                                                                                                                                                                                                                                                                                                                                                                                                                                                                                                                                                                                                                                                                                                                                                                                                                                                | evoluzion Mellon Dew Horizontal                    | 95          |
| Coffee Bean                             | 21       | Red Ebony                 |                    | 33       |              | Vintage Canvas                          | 56                       |                                                                                                                                                                                                                                                                                                                                                                                                                                                                                                                                                                                                                                                                                                                                                                                                                                                                                                                                                                                                                                                                                                                                                                                                                                                                                                                                                                                                                                                                                                                                                                                                                                                                                                                                                                                                                                                                                                                                                                                                                                                                                                                                | voluzion American Walnut Horizo                    |             |
| Malaysian Rain Wood Hz                  | 22       | Santos                    |                    | 33       |              | Midnight Forest                         | 57                       |                                                                                                                                                                                                                                                                                                                                                                                                                                                                                                                                                                                                                                                                                                                                                                                                                                                                                                                                                                                                                                                                                                                                                                                                                                                                                                                                                                                                                                                                                                                                                                                                                                                                                                                                                                                                                                                                                                                                                                                                                                                                                                                                | evoluzion Barkburn Horizontal                      | 95          |
| Dark Bean                               | 22       | Bibolo                    |                    | 33       |              | Pearl Wood                              | 57                       | Butt                                                                                                                                                                                                                                                                                                                                                                                                                                                                                                                                                                                                                                                                                                                                                                                                                                                                                                                                                                                                                                                                                                                                                                                                                                                                                                                                                                                                                                                                                                                                                                                                                                                                                                                                                                                                                                                                                                                                                                                                                                                                                                                           | Cut                                                | 96-97       |
| Satinox                                 | 22       |                           |                    |          |              | Borneo Rain Wood                        | 57                       | An                                                                                                                                                                                                                                                                                                                                                                                                                                                                                                                                                                                                                                                                                                                                                                                                                                                                                                                                                                                                                                                                                                                                                                                                                                                                                                                                                                                                                                                                                                                                                                                                                                                                                                                                                                                                                                                                                                                                                                                                                                                                                                                             | nerican Walnut Butt Cut                            | 97          |
| Deep Grain                              | 22       | Medium                    |                    | 34-41    |              |                                         |                          | Trer                                                                                                                                                                                                                                                                                                                                                                                                                                                                                                                                                                                                                                                                                                                                                                                                                                                                                                                                                                                                                                                                                                                                                                                                                                                                                                                                                                                                                                                                                                                                                                                                                                                                                                                                                                                                                                                                                                                                                                                                                                                                                                                           |                                                    | 98-99       |
| Texas Wilderness                        | 22       | White Oak                 |                    | 36       |              |                                         |                          |                                                                                                                                                                                                                                                                                                                                                                                                                                                                                                                                                                                                                                                                                                                                                                                                                                                                                                                                                                                                                                                                                                                                                                                                                                                                                                                                                                                                                                                                                                                                                                                                                                                                                                                                                                                                                                                                                                                                                                                                                                                                                                                                | n Chocolure                                        | 99          |
| Black Diamond Oak                       | 22       | Red Oak                   | THE REAL PROPERTY. | 36       |              | Shimmer                                 | 58-61                    |                                                                                                                                                                                                                                                                                                                                                                                                                                                                                                                                                                                                                                                                                                                                                                                                                                                                                                                                                                                                                                                                                                                                                                                                                                                                                                                                                                                                                                                                                                                                                                                                                                                                                                                                                                                                                                                                                                                                                                                                                                                                                                                                | oss Wood                                           | 99          |
| Dark Brown Amazonia Hz                  | 23       | Afromosia                 |                    | 37       |              | Gold Shimmer                            | 60                       | Ch                                                                                                                                                                                                                                                                                                                                                                                                                                                                                                                                                                                                                                                                                                                                                                                                                                                                                                                                                                                                                                                                                                                                                                                                                                                                                                                                                                                                                                                                                                                                                                                                                                                                                                                                                                                                                                                                                                                                                                                                                                                                                                                             | oco Umbrella                                       | 99          |
| Oak Granito                             | 23       | White Oak                 |                    | 37       |              | Silver Shimmer                          | 60                       | THE RESERVE                                                                                                                                                                                                                                                                                                                                                                                                                                                                                                                                                                                                                                                                                                                                                                                                                                                                                                                                                                                                                                                                                                                                                                                                                                                                                                                                                                                                                                                                                                                                                                                                                                                                                                                                                                                                                                                                                                                                                                                                                                                                                                                    |                                                    |             |
| Molten Chocolate                        | 23       | Red Oak Qu                | arter              | 37       |              | Copper Shimmer                          | 60                       | Ariz                                                                                                                                                                                                                                                                                                                                                                                                                                                                                                                                                                                                                                                                                                                                                                                                                                                                                                                                                                                                                                                                                                                                                                                                                                                                                                                                                                                                                                                                                                                                                                                                                                                                                                                                                                                                                                                                                                                                                                                                                                                                                                                           |                                                    | 100-105     |
| Dusk Dew                                | 23<br>23 | Mahogany                  |                    | 38       |              | Ivory Shimmer                           | 61                       |                                                                                                                                                                                                                                                                                                                                                                                                                                                                                                                                                                                                                                                                                                                                                                                                                                                                                                                                                                                                                                                                                                                                                                                                                                                                                                                                                                                                                                                                                                                                                                                                                                                                                                                                                                                                                                                                                                                                                                                                                                                                                                                                | ona Oleo                                           | 101         |
| Desert Storm                            | 23       | Bubinga<br>Red Cedar      |                    | 38<br>38 |              | Sunlight Shimmer Violet Shimmer         | 61                       |                                                                                                                                                                                                                                                                                                                                                                                                                                                                                                                                                                                                                                                                                                                                                                                                                                                                                                                                                                                                                                                                                                                                                                                                                                                                                                                                                                                                                                                                                                                                                                                                                                                                                                                                                                                                                                                                                                                                                                                                                                                                                                                                | ona Light Brown<br>ona Coffee                      | 101<br>101  |
|                                         |          | Golden Ced                | ar Crown           | 39       |              | VIOLET SHILLIILLEI                      | OI OI                    |                                                                                                                                                                                                                                                                                                                                                                                                                                                                                                                                                                                                                                                                                                                                                                                                                                                                                                                                                                                                                                                                                                                                                                                                                                                                                                                                                                                                                                                                                                                                                                                                                                                                                                                                                                                                                                                                                                                                                                                                                                                                                                                                | ona Coco                                           | 101         |
|                                         |          | Golden Wo                 |                    | 39       |              | Glow                                    | 62-65                    |                                                                                                                                                                                                                                                                                                                                                                                                                                                                                                                                                                                                                                                                                                                                                                                                                                                                                                                                                                                                                                                                                                                                                                                                                                                                                                                                                                                                                                                                                                                                                                                                                                                                                                                                                                                                                                                                                                                                                                                                                                                                                                                                | ona Castanea Rays                                  | 102         |
|                                         |          | Silver Oak                | Ju                 | 39       |              | Oak Granito Glow                        | 64                       |                                                                                                                                                                                                                                                                                                                                                                                                                                                                                                                                                                                                                                                                                                                                                                                                                                                                                                                                                                                                                                                                                                                                                                                                                                                                                                                                                                                                                                                                                                                                                                                                                                                                                                                                                                                                                                                                                                                                                                                                                                                                                                                                | ona Chestnut                                       | 102         |
| 000                                     |          | Paldao                    |                    | 40       |              | Castanea Rays Glow                      | 64                       |                                                                                                                                                                                                                                                                                                                                                                                                                                                                                                                                                                                                                                                                                                                                                                                                                                                                                                                                                                                                                                                                                                                                                                                                                                                                                                                                                                                                                                                                                                                                                                                                                                                                                                                                                                                                                                                                                                                                                                                                                                                                                                                                | ona Red Oak                                        | 103         |
|                                         |          | Jatoba                    | = 2000             | 40       |              | American Walnut Glow                    | 65                       |                                                                                                                                                                                                                                                                                                                                                                                                                                                                                                                                                                                                                                                                                                                                                                                                                                                                                                                                                                                                                                                                                                                                                                                                                                                                                                                                                                                                                                                                                                                                                                                                                                                                                                                                                                                                                                                                                                                                                                                                                                                                                                                                | ona White Oak                                      | 103         |
|                                         |          | American C                | herry              | 40       |              | Barkburn Glow                           | 65                       |                                                                                                                                                                                                                                                                                                                                                                                                                                                                                                                                                                                                                                                                                                                                                                                                                                                                                                                                                                                                                                                                                                                                                                                                                                                                                                                                                                                                                                                                                                                                                                                                                                                                                                                                                                                                                                                                                                                                                                                                                                                                                                                                | ona White Ash                                      | 103         |
|                                         |          | Golden Ced                |                    | 40       |              | Coco Flame Glow                         | 65                       |                                                                                                                                                                                                                                                                                                                                                                                                                                                                                                                                                                                                                                                                                                                                                                                                                                                                                                                                                                                                                                                                                                                                                                                                                                                                                                                                                                                                                                                                                                                                                                                                                                                                                                                                                                                                                                                                                                                                                                                                                                                                                                                                |                                                    |             |
|                                         |          | Khaya                     |                    | 40       |              |                                         | 4                        | Crot                                                                                                                                                                                                                                                                                                                                                                                                                                                                                                                                                                                                                                                                                                                                                                                                                                                                                                                                                                                                                                                                                                                                                                                                                                                                                                                                                                                                                                                                                                                                                                                                                                                                                                                                                                                                                                                                                                                                                                                                                                                                                                                           | ch                                                 | 104-105     |
| 1/10 A 10 |          | Aromatic C                | edar               | 40       |              | Canvas                                  | 66-69                    | Mah                                                                                                                                                                                                                                                                                                                                                                                                                                                                                                                                                                                                                                                                                                                                                                                                                                                                                                                                                                                                                                                                                                                                                                                                                                                                                                                                                                                                                                                                                                                                                                                                                                                                                                                                                                                                                                                                                                                                                                                                                                                                                                                            | ogany Crotch                                       | 105         |
|                                         |          | Zebrano                   |                    | 41       |              | Brown Canvas                            | 68                       | Teal                                                                                                                                                                                                                                                                                                                                                                                                                                                                                                                                                                                                                                                                                                                                                                                                                                                                                                                                                                                                                                                                                                                                                                                                                                                                                                                                                                                                                                                                                                                                                                                                                                                                                                                                                                                                                                                                                                                                                                                                                                                                                                                           | c Crotch                                           | 105         |
|                                         |          | Ovangkol                  |                    | 41       |              | Green Canvas                            | 68                       | Gab                                                                                                                                                                                                                                                                                                                                                                                                                                                                                                                                                                                                                                                                                                                                                                                                                                                                                                                                                                                                                                                                                                                                                                                                                                                                                                                                                                                                                                                                                                                                                                                                                                                                                                                                                                                                                                                                                                                                                                                                                                                                                                                            | on Wood Crotch                                     | 105         |
|                                         |          | Etimoe                    |                    | 41       |              | Grey Canvas                             | 69                       |                                                                                                                                                                                                                                                                                                                                                                                                                                                                                                                                                                                                                                                                                                                                                                                                                                                                                                                                                                                                                                                                                                                                                                                                                                                                                                                                                                                                                                                                                                                                                                                                                                                                                                                                                                                                                                                                                                                                                                                                                                                                                                                                |                                                    |             |
|                                         |          | American F                | ed Elm             | 41       |              | Violet Bling Canvas                     | 69                       |                                                                                                                                                                                                                                                                                                                                                                                                                                                                                                                                                                                                                                                                                                                                                                                                                                                                                                                                                                                                                                                                                                                                                                                                                                                                                                                                                                                                                                                                                                                                                                                                                                                                                                                                                                                                                                                                                                                                                                                                                                                                                                                                | ing Methods                                        | 106         |
|                                         |          | Guiabao                   |                    | 41       |              |                                         | THE RESERVE TO SERVE THE |                                                                                                                                                                                                                                                                                                                                                                                                                                                                                                                                                                                                                                                                                                                                                                                                                                                                                                                                                                                                                                                                                                                                                                                                                                                                                                                                                                                                                                                                                                                                                                                                                                                                                                                                                                                                                                                                                                                                                                                                                                                                                                                                | uping Veneers                                      | 107         |
|                                         |          | Tineo                     |                    | 41       |              | Elite                                   | 70-75                    |                                                                                                                                                                                                                                                                                                                                                                                                                                                                                                                                                                                                                                                                                                                                                                                                                                                                                                                                                                                                                                                                                                                                                                                                                                                                                                                                                                                                                                                                                                                                                                                                                                                                                                                                                                                                                                                                                                                                                                                                                                                                                                                                | eer Matching Options                               | 108         |
|                                         | -        |                           |                    |          |              | African Ebony                           | 72                       | Care                                                                                                                                                                                                                                                                                                                                                                                                                                                                                                                                                                                                                                                                                                                                                                                                                                                                                                                                                                                                                                                                                                                                                                                                                                                                                                                                                                                                                                                                                                                                                                                                                                                                                                                                                                                                                                                                                                                                                                                                                                                                                                                           | e & Maintenance                                    | 109         |
|                                         |          |                           |                    |          |              | Royal Ebony Crème                       | 73                       |                                                                                                                                                                                                                                                                                                                                                                                                                                                                                                                                                                                                                                                                                                                                                                                                                                                                                                                                                                                                                                                                                                                                                                                                                                                                                                                                                                                                                                                                                                                                                                                                                                                                                                                                                                                                                                                                                                                                                                                                                                                                                                                                |                                                    |             |
|                                         | 4        | - 1 1 E                   |                    |          |              | Imperial Ziricote                       | 74<br>75                 |                                                                                                                                                                                                                                                                                                                                                                                                                                                                                                                                                                                                                                                                                                                                                                                                                                                                                                                                                                                                                                                                                                                                                                                                                                                                                                                                                                                                                                                                                                                                                                                                                                                                                                                                                                                                                                                                                                                                                                                                                                                                                                                                |                                                    |             |
|                                         | 1        |                           |                    |          |              | Real Vintage Oak                        | 75                       |                                                                                                                                                                                                                                                                                                                                                                                                                                                                                                                                                                                                                                                                                                                                                                                                                                                                                                                                                                                                                                                                                                                                                                                                                                                                                                                                                                                                                                                                                                                                                                                                                                                                                                                                                                                                                                                                                                                                                                                                                                                                                                                                |                                                    |             |
|                                         |          |                           | TOTAL PLANT        |          |              | Street, Street, or other                |                          | The same of the sa |                                                    |             |