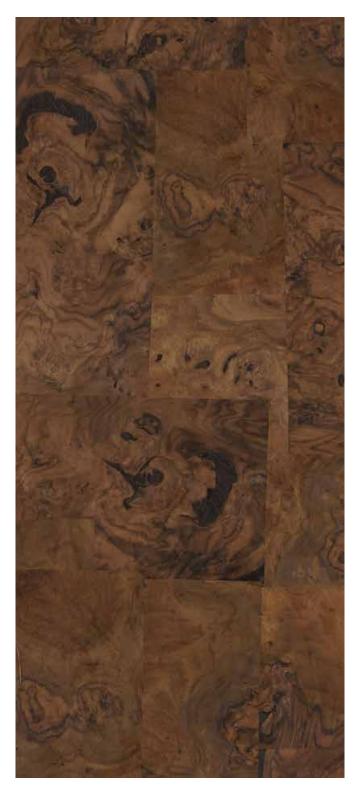

### CONTENT

|                                         |          | 1207 10                   |                    | (3)      |              |                                         |                          |                                                                                                                                                                                                                                                                                                                                                                                                                                                                                                                                                                                                                                                                                                                                                                                                                                                                                                                                                                                                                                                                                                                                                                                                                                                                                                                                                                                                                                                                                                                                                                                                                                                                                                                                                                                                                                                                                                                                                                                                                                                                                                                                |                                                    |             |
|-----------------------------------------|----------|---------------------------|--------------------|----------|--------------|-----------------------------------------|--------------------------|--------------------------------------------------------------------------------------------------------------------------------------------------------------------------------------------------------------------------------------------------------------------------------------------------------------------------------------------------------------------------------------------------------------------------------------------------------------------------------------------------------------------------------------------------------------------------------------------------------------------------------------------------------------------------------------------------------------------------------------------------------------------------------------------------------------------------------------------------------------------------------------------------------------------------------------------------------------------------------------------------------------------------------------------------------------------------------------------------------------------------------------------------------------------------------------------------------------------------------------------------------------------------------------------------------------------------------------------------------------------------------------------------------------------------------------------------------------------------------------------------------------------------------------------------------------------------------------------------------------------------------------------------------------------------------------------------------------------------------------------------------------------------------------------------------------------------------------------------------------------------------------------------------------------------------------------------------------------------------------------------------------------------------------------------------------------------------------------------------------------------------|----------------------------------------------------|-------------|
| Key Features                            | 2-3      | Hazelwood                 |                    | 23       |              | Light                                   | 42-47                    | Dye                                                                                                                                                                                                                                                                                                                                                                                                                                                                                                                                                                                                                                                                                                                                                                                                                                                                                                                                                                                                                                                                                                                                                                                                                                                                                                                                                                                                                                                                                                                                                                                                                                                                                                                                                                                                                                                                                                                                                                                                                                                                                                                            |                                                    | 76-79       |
|                                         |          | Tropical Sta              | allion             | 24       |              | White Ash                               | 44                       |                                                                                                                                                                                                                                                                                                                                                                                                                                                                                                                                                                                                                                                                                                                                                                                                                                                                                                                                                                                                                                                                                                                                                                                                                                                                                                                                                                                                                                                                                                                                                                                                                                                                                                                                                                                                                                                                                                                                                                                                                                                                                                                                | d Koto White                                       | 78          |
| Metallic                                | 4-15     | Rivera Woo                | d                  | 24       |              | Chen Chen                               | 44                       | ,                                                                                                                                                                                                                                                                                                                                                                                                                                                                                                                                                                                                                                                                                                                                                                                                                                                                                                                                                                                                                                                                                                                                                                                                                                                                                                                                                                                                                                                                                                                                                                                                                                                                                                                                                                                                                                                                                                                                                                                                                                                                                                                              | d Koto Marble White                                | 78          |
| Bronze SV Oak Hz                        | 6        | Silky Sheer               |                    | 24       |              | Anegre                                  | 45                       | Dye                                                                                                                                                                                                                                                                                                                                                                                                                                                                                                                                                                                                                                                                                                                                                                                                                                                                                                                                                                                                                                                                                                                                                                                                                                                                                                                                                                                                                                                                                                                                                                                                                                                                                                                                                                                                                                                                                                                                                                                                                                                                                                                            | d White Ash White                                  | 78          |
| Silvern ES Figured                      | 6        | Castanea R                | ays                | 24       |              | Knotty Pine                             | 45                       | Dye                                                                                                                                                                                                                                                                                                                                                                                                                                                                                                                                                                                                                                                                                                                                                                                                                                                                                                                                                                                                                                                                                                                                                                                                                                                                                                                                                                                                                                                                                                                                                                                                                                                                                                                                                                                                                                                                                                                                                                                                                                                                                                                            | d Koto Light Grey                                  | 79          |
| Silvern EL Burl                         | 7        | Inferno                   |                    | 24       |              | Eucalyptus                              | 45                       |                                                                                                                                                                                                                                                                                                                                                                                                                                                                                                                                                                                                                                                                                                                                                                                                                                                                                                                                                                                                                                                                                                                                                                                                                                                                                                                                                                                                                                                                                                                                                                                                                                                                                                                                                                                                                                                                                                                                                                                                                                                                                                                                | d Koto Black Silk                                  | 79          |
| Coire EM Burl                           | 7        | Somalian T                |                    | 24       |              | Figured Eucalyptus                      | 46                       | Dye                                                                                                                                                                                                                                                                                                                                                                                                                                                                                                                                                                                                                                                                                                                                                                                                                                                                                                                                                                                                                                                                                                                                                                                                                                                                                                                                                                                                                                                                                                                                                                                                                                                                                                                                                                                                                                                                                                                                                                                                                                                                                                                            | d White Ash Black                                  | 79          |
| Silvern DW Crotch Hz                    | 8        | Malawi Wo                 |                    | 25       |              | Koto                                    | 46                       | 100000                                                                                                                                                                                                                                                                                                                                                                                                                                                                                                                                                                                                                                                                                                                                                                                                                                                                                                                                                                                                                                                                                                                                                                                                                                                                                                                                                                                                                                                                                                                                                                                                                                                                                                                                                                                                                                                                                                                                                                                                                                                                                                                         | ALC: USE DESCRIPTION OF                            |             |
| Silvern GC Pommelle                     | 8        | Masaimara<br>Transact Co  |                    | 25<br>25 | Y            | Sycamore American Manle                 | 46<br>46                 |                                                                                                                                                                                                                                                                                                                                                                                                                                                                                                                                                                                                                                                                                                                                                                                                                                                                                                                                                                                                                                                                                                                                                                                                                                                                                                                                                                                                                                                                                                                                                                                                                                                                                                                                                                                                                                                                                                                                                                                                                                                                                                                                | Carte                                              | 80-99       |
| Coire DW Crotch Bronze GC Pommelle      | 9        | Tropical Go<br>Oak Albura |                    | 25       |              | American Maple<br>Larch                 | 46                       |                                                                                                                                                                                                                                                                                                                                                                                                                                                                                                                                                                                                                                                                                                                                                                                                                                                                                                                                                                                                                                                                                                                                                                                                                                                                                                                                                                                                                                                                                                                                                                                                                                                                                                                                                                                                                                                                                                                                                                                                                                                                                                                                | ckered Illusion<br>leckered Illusion Mix White Oak | 82-83<br>83 |
| Silvern EM Burl                         | 10       | Kaziranga V               |                    | 25       |              | Tulip                                   | 46                       |                                                                                                                                                                                                                                                                                                                                                                                                                                                                                                                                                                                                                                                                                                                                                                                                                                                                                                                                                                                                                                                                                                                                                                                                                                                                                                                                                                                                                                                                                                                                                                                                                                                                                                                                                                                                                                                                                                                                                                                                                                                                                                                                | leckered Illusion American Walnut                  |             |
| Silvern RV Oak                          | 10       | Rodenza                   | 7000 112           | 25       |              | Steamed Beech                           | 47                       |                                                                                                                                                                                                                                                                                                                                                                                                                                                                                                                                                                                                                                                                                                                                                                                                                                                                                                                                                                                                                                                                                                                                                                                                                                                                                                                                                                                                                                                                                                                                                                                                                                                                                                                                                                                                                                                                                                                                                                                                                                                                                                                                | Block                                              | 84-85       |
| Coire AK Burl                           | 11       | Hodonza                   |                    |          |              | Chestnut                                | 47                       |                                                                                                                                                                                                                                                                                                                                                                                                                                                                                                                                                                                                                                                                                                                                                                                                                                                                                                                                                                                                                                                                                                                                                                                                                                                                                                                                                                                                                                                                                                                                                                                                                                                                                                                                                                                                                                                                                                                                                                                                                                                                                                                                | apa Burl Block                                     | 85          |
| Coire NL Figured                        | 11       | Dark                      |                    | 26-33    |              | Figured Sycamore                        | 47                       |                                                                                                                                                                                                                                                                                                                                                                                                                                                                                                                                                                                                                                                                                                                                                                                                                                                                                                                                                                                                                                                                                                                                                                                                                                                                                                                                                                                                                                                                                                                                                                                                                                                                                                                                                                                                                                                                                                                                                                                                                                                                                                                                | k Burl Block                                       | 85          |
| Bronze NT Crotch                        | 12       | American V                | /alnut             | 28       |              | White Beech                             | 47                       | W                                                                                                                                                                                                                                                                                                                                                                                                                                                                                                                                                                                                                                                                                                                                                                                                                                                                                                                                                                                                                                                                                                                                                                                                                                                                                                                                                                                                                                                                                                                                                                                                                                                                                                                                                                                                                                                                                                                                                                                                                                                                                                                              | alnut Burl Block                                   | 85          |
| Coire SP Pommelle                       | 12       | Sapeli                    |                    | 28       |              | Dibeto                                  | 47                       | Diag                                                                                                                                                                                                                                                                                                                                                                                                                                                                                                                                                                                                                                                                                                                                                                                                                                                                                                                                                                                                                                                                                                                                                                                                                                                                                                                                                                                                                                                                                                                                                                                                                                                                                                                                                                                                                                                                                                                                                                                                                                                                                                                           | jonal                                              | 86-89       |
| Silvern GC Figured Hz                   | 13       | Wenge                     |                    | 29       | -            | White Ash Quarter                       | 47                       | An                                                                                                                                                                                                                                                                                                                                                                                                                                                                                                                                                                                                                                                                                                                                                                                                                                                                                                                                                                                                                                                                                                                                                                                                                                                                                                                                                                                                                                                                                                                                                                                                                                                                                                                                                                                                                                                                                                                                                                                                                                                                                                                             | nerican Walnut Diagonal Line                       | 87          |
| Silvern AK Cluster                      | 13       | Sapeli Crov               |                    | 29       |              |                                         |                          |                                                                                                                                                                                                                                                                                                                                                                                                                                                                                                                                                                                                                                                                                                                                                                                                                                                                                                                                                                                                                                                                                                                                                                                                                                                                                                                                                                                                                                                                                                                                                                                                                                                                                                                                                                                                                                                                                                                                                                                                                                                                                                                                | otty Pine Diagonal Line                            | 88          |
| Silvern GY Crotch Hz                    | 14       | American V                | Valnut Quarter     | 30       |              | Horizontal                              | 48-51                    |                                                                                                                                                                                                                                                                                                                                                                                                                                                                                                                                                                                                                                                                                                                                                                                                                                                                                                                                                                                                                                                                                                                                                                                                                                                                                                                                                                                                                                                                                                                                                                                                                                                                                                                                                                                                                                                                                                                                                                                                                                                                                                                                | rkburn Diagonal Line                               | 88          |
| Silvern AN Maple                        | 14       | Makore                    |                    | 30       | -            | Brazilian Santos Horizontal             |                          |                                                                                                                                                                                                                                                                                                                                                                                                                                                                                                                                                                                                                                                                                                                                                                                                                                                                                                                                                                                                                                                                                                                                                                                                                                                                                                                                                                                                                                                                                                                                                                                                                                                                                                                                                                                                                                                                                                                                                                                                                                                                                                                                | xas Wilderness Diagonal Line                       | 88          |
| Bronze KT Pine                          | 15       | Sucupira                  |                    | 30       |              | Gabon Wood Horizontal                   | 50                       |                                                                                                                                                                                                                                                                                                                                                                                                                                                                                                                                                                                                                                                                                                                                                                                                                                                                                                                                                                                                                                                                                                                                                                                                                                                                                                                                                                                                                                                                                                                                                                                                                                                                                                                                                                                                                                                                                                                                                                                                                                                                                                                                | rk Cinnamon Diagonal Bricks                        | 89          |
| Silvern AK Burl                         | 15       | Rosewood                  |                    | 31       |              | American Walnut Horizonta               |                          |                                                                                                                                                                                                                                                                                                                                                                                                                                                                                                                                                                                                                                                                                                                                                                                                                                                                                                                                                                                                                                                                                                                                                                                                                                                                                                                                                                                                                                                                                                                                                                                                                                                                                                                                                                                                                                                                                                                                                                                                                                                                                                                                | rkburn Diagonal Bricks                             | 89          |
| Secretary and annual                    | 40.00    | Dark Walnu                |                    | 31       |              | Choco Lure Horizontal                   | 51                       |                                                                                                                                                                                                                                                                                                                                                                                                                                                                                                                                                                                                                                                                                                                                                                                                                                                                                                                                                                                                                                                                                                                                                                                                                                                                                                                                                                                                                                                                                                                                                                                                                                                                                                                                                                                                                                                                                                                                                                                                                                                                                                                                | own Santos Diagonal Bricks                         | 89          |
| Mystique                                | 16-25    | Gabon Woo                 |                    | 31       |              | 1 1 1 C 1 C 1 C 1 C 1 C 1 C 1 C 1 C 1 C | 50.57                    |                                                                                                                                                                                                                                                                                                                                                                                                                                                                                                                                                                                                                                                                                                                                                                                                                                                                                                                                                                                                                                                                                                                                                                                                                                                                                                                                                                                                                                                                                                                                                                                                                                                                                                                                                                                                                                                                                                                                                                                                                                                                                                                                | uzion                                              | 90-93       |
| Tanzania Wood                           | 18       | Louro Preto               |                    | 32<br>32 |              | Era                                     | 52-57                    |                                                                                                                                                                                                                                                                                                                                                                                                                                                                                                                                                                                                                                                                                                                                                                                                                                                                                                                                                                                                                                                                                                                                                                                                                                                                                                                                                                                                                                                                                                                                                                                                                                                                                                                                                                                                                                                                                                                                                                                                                                                                                                                                | egen                                               | 91          |
| Dark Diva                               | 18<br>19 | Golden Wei<br>Mountain S  |                    | 32       |              | Hatched Flakes Roasted Almond           | 54<br>54                 |                                                                                                                                                                                                                                                                                                                                                                                                                                                                                                                                                                                                                                                                                                                                                                                                                                                                                                                                                                                                                                                                                                                                                                                                                                                                                                                                                                                                                                                                                                                                                                                                                                                                                                                                                                                                                                                                                                                                                                                                                                                                                                                                | arl Border                                         | 92          |
| Mellon Dew Oak Dew                      | 19       | Louro                     | antos              | 32       |              | Antique Crown                           | 54                       |                                                                                                                                                                                                                                                                                                                                                                                                                                                                                                                                                                                                                                                                                                                                                                                                                                                                                                                                                                                                                                                                                                                                                                                                                                                                                                                                                                                                                                                                                                                                                                                                                                                                                                                                                                                                                                                                                                                                                                                                                                                                                                                                | noked Mok<br>nerican Lawnut                        | 92<br>92    |
| Choco Lure                              | 20       | Sapeli Pom                | malla              | 32       |              | Spiced Ginger                           | 55                       |                                                                                                                                                                                                                                                                                                                                                                                                                                                                                                                                                                                                                                                                                                                                                                                                                                                                                                                                                                                                                                                                                                                                                                                                                                                                                                                                                                                                                                                                                                                                                                                                                                                                                                                                                                                                                                                                                                                                                                                                                                                                                                                                | nelis                                              | 93          |
| Mirage                                  | 20       | Ipe                       | Tielle             | 32       |              | Bourbon Dark Forest                     | 55                       | Pic                                                                                                                                                                                                                                                                                                                                                                                                                                                                                                                                                                                                                                                                                                                                                                                                                                                                                                                                                                                                                                                                                                                                                                                                                                                                                                                                                                                                                                                                                                                                                                                                                                                                                                                                                                                                                                                                                                                                                                                                                                                                                                                            |                                                    | 93          |
| Afro Bark                               | 20       | Ebony                     | -                  | 33       | 2712         | La Paz Mettallic Wood                   | 55                       |                                                                                                                                                                                                                                                                                                                                                                                                                                                                                                                                                                                                                                                                                                                                                                                                                                                                                                                                                                                                                                                                                                                                                                                                                                                                                                                                                                                                                                                                                                                                                                                                                                                                                                                                                                                                                                                                                                                                                                                                                                                                                                                                | pyulates                                           | 93          |
| Bark Burn                               | 21       | Bubinga Po                | mmelle             | 33       | District Co. | Lumiere Night                           | 56                       |                                                                                                                                                                                                                                                                                                                                                                                                                                                                                                                                                                                                                                                                                                                                                                                                                                                                                                                                                                                                                                                                                                                                                                                                                                                                                                                                                                                                                                                                                                                                                                                                                                                                                                                                                                                                                                                                                                                                                                                                                                                                                                                                | oluzion                                            | 94-95       |
| Choco Flame Crown                       | 21       | Wenge Cro                 |                    | 33       |              | Dark Cinnamon                           | 56                       |                                                                                                                                                                                                                                                                                                                                                                                                                                                                                                                                                                                                                                                                                                                                                                                                                                                                                                                                                                                                                                                                                                                                                                                                                                                                                                                                                                                                                                                                                                                                                                                                                                                                                                                                                                                                                                                                                                                                                                                                                                                                                                                                | evoluzion Mellon Dew Horizontal                    | 95          |
| Coffee Bean                             | 21       | Red Ebony                 |                    | 33       |              | Vintage Canvas                          | 56                       |                                                                                                                                                                                                                                                                                                                                                                                                                                                                                                                                                                                                                                                                                                                                                                                                                                                                                                                                                                                                                                                                                                                                                                                                                                                                                                                                                                                                                                                                                                                                                                                                                                                                                                                                                                                                                                                                                                                                                                                                                                                                                                                                | voluzion American Walnut Horizo                    |             |
| Malaysian Rain Wood Hz                  | 22       | Santos                    |                    | 33       |              | Midnight Forest                         | 57                       |                                                                                                                                                                                                                                                                                                                                                                                                                                                                                                                                                                                                                                                                                                                                                                                                                                                                                                                                                                                                                                                                                                                                                                                                                                                                                                                                                                                                                                                                                                                                                                                                                                                                                                                                                                                                                                                                                                                                                                                                                                                                                                                                | evoluzion Barkburn Horizontal                      | 95          |
| Dark Bean                               | 22       | Bibolo                    |                    | 33       |              | Pearl Wood                              | 57                       | Butt                                                                                                                                                                                                                                                                                                                                                                                                                                                                                                                                                                                                                                                                                                                                                                                                                                                                                                                                                                                                                                                                                                                                                                                                                                                                                                                                                                                                                                                                                                                                                                                                                                                                                                                                                                                                                                                                                                                                                                                                                                                                                                                           | Cut                                                | 96-97       |
| Satinox                                 | 22       |                           |                    |          |              | Borneo Rain Wood                        | 57                       | An                                                                                                                                                                                                                                                                                                                                                                                                                                                                                                                                                                                                                                                                                                                                                                                                                                                                                                                                                                                                                                                                                                                                                                                                                                                                                                                                                                                                                                                                                                                                                                                                                                                                                                                                                                                                                                                                                                                                                                                                                                                                                                                             | nerican Walnut Butt Cut                            | 97          |
| Deep Grain                              | 22       | Medium                    |                    | 34-41    |              |                                         |                          | Trer                                                                                                                                                                                                                                                                                                                                                                                                                                                                                                                                                                                                                                                                                                                                                                                                                                                                                                                                                                                                                                                                                                                                                                                                                                                                                                                                                                                                                                                                                                                                                                                                                                                                                                                                                                                                                                                                                                                                                                                                                                                                                                                           |                                                    | 98-99       |
| Texas Wilderness                        | 22       | White Oak                 |                    | 36       |              |                                         |                          |                                                                                                                                                                                                                                                                                                                                                                                                                                                                                                                                                                                                                                                                                                                                                                                                                                                                                                                                                                                                                                                                                                                                                                                                                                                                                                                                                                                                                                                                                                                                                                                                                                                                                                                                                                                                                                                                                                                                                                                                                                                                                                                                | n Chocolure                                        | 99          |
| Black Diamond Oak                       | 22       | Red Oak                   | THE REAL PROPERTY. | 36       |              | Shimmer                                 | 58-61                    |                                                                                                                                                                                                                                                                                                                                                                                                                                                                                                                                                                                                                                                                                                                                                                                                                                                                                                                                                                                                                                                                                                                                                                                                                                                                                                                                                                                                                                                                                                                                                                                                                                                                                                                                                                                                                                                                                                                                                                                                                                                                                                                                | oss Wood                                           | 99          |
| Dark Brown Amazonia Hz                  | 23       | Afromosia                 |                    | 37       |              | Gold Shimmer                            | 60                       | Ch                                                                                                                                                                                                                                                                                                                                                                                                                                                                                                                                                                                                                                                                                                                                                                                                                                                                                                                                                                                                                                                                                                                                                                                                                                                                                                                                                                                                                                                                                                                                                                                                                                                                                                                                                                                                                                                                                                                                                                                                                                                                                                                             | oco Umbrella                                       | 99          |
| Oak Granito                             | 23       | White Oak                 |                    | 37       |              | Silver Shimmer                          | 60                       | THE RESERVE                                                                                                                                                                                                                                                                                                                                                                                                                                                                                                                                                                                                                                                                                                                                                                                                                                                                                                                                                                                                                                                                                                                                                                                                                                                                                                                                                                                                                                                                                                                                                                                                                                                                                                                                                                                                                                                                                                                                                                                                                                                                                                                    |                                                    |             |
| Molten Chocolate                        | 23       | Red Oak Qu                | arter              | 37       |              | Copper Shimmer                          | 60                       | Ariz                                                                                                                                                                                                                                                                                                                                                                                                                                                                                                                                                                                                                                                                                                                                                                                                                                                                                                                                                                                                                                                                                                                                                                                                                                                                                                                                                                                                                                                                                                                                                                                                                                                                                                                                                                                                                                                                                                                                                                                                                                                                                                                           |                                                    | 100-105     |
| Dusk Dew                                | 23<br>23 | Mahogany                  |                    | 38       |              | Ivory Shimmer                           | 61                       |                                                                                                                                                                                                                                                                                                                                                                                                                                                                                                                                                                                                                                                                                                                                                                                                                                                                                                                                                                                                                                                                                                                                                                                                                                                                                                                                                                                                                                                                                                                                                                                                                                                                                                                                                                                                                                                                                                                                                                                                                                                                                                                                | ona Oleo                                           | 101         |
| Desert Storm                            | 23       | Bubinga<br>Red Cedar      |                    | 38<br>38 |              | Sunlight Shimmer Violet Shimmer         | 61                       |                                                                                                                                                                                                                                                                                                                                                                                                                                                                                                                                                                                                                                                                                                                                                                                                                                                                                                                                                                                                                                                                                                                                                                                                                                                                                                                                                                                                                                                                                                                                                                                                                                                                                                                                                                                                                                                                                                                                                                                                                                                                                                                                | ona Light Brown<br>ona Coffee                      | 101<br>101  |
|                                         |          | Golden Ced                | ar Crown           | 39       |              | VIOLET SHILLIILLEI                      | OI OI                    |                                                                                                                                                                                                                                                                                                                                                                                                                                                                                                                                                                                                                                                                                                                                                                                                                                                                                                                                                                                                                                                                                                                                                                                                                                                                                                                                                                                                                                                                                                                                                                                                                                                                                                                                                                                                                                                                                                                                                                                                                                                                                                                                | ona Coco                                           | 101         |
|                                         |          | Golden Wo                 |                    | 39       |              | Glow                                    | 62-65                    |                                                                                                                                                                                                                                                                                                                                                                                                                                                                                                                                                                                                                                                                                                                                                                                                                                                                                                                                                                                                                                                                                                                                                                                                                                                                                                                                                                                                                                                                                                                                                                                                                                                                                                                                                                                                                                                                                                                                                                                                                                                                                                                                | ona Castanea Rays                                  | 102         |
|                                         |          | Silver Oak                | Ju                 | 39       |              | Oak Granito Glow                        | 64                       |                                                                                                                                                                                                                                                                                                                                                                                                                                                                                                                                                                                                                                                                                                                                                                                                                                                                                                                                                                                                                                                                                                                                                                                                                                                                                                                                                                                                                                                                                                                                                                                                                                                                                                                                                                                                                                                                                                                                                                                                                                                                                                                                | ona Chestnut                                       | 102         |
| 000                                     |          | Paldao                    |                    | 40       |              | Castanea Rays Glow                      | 64                       |                                                                                                                                                                                                                                                                                                                                                                                                                                                                                                                                                                                                                                                                                                                                                                                                                                                                                                                                                                                                                                                                                                                                                                                                                                                                                                                                                                                                                                                                                                                                                                                                                                                                                                                                                                                                                                                                                                                                                                                                                                                                                                                                | ona Red Oak                                        | 103         |
|                                         |          | Jatoba                    | = 2000             | 40       |              | American Walnut Glow                    | 65                       |                                                                                                                                                                                                                                                                                                                                                                                                                                                                                                                                                                                                                                                                                                                                                                                                                                                                                                                                                                                                                                                                                                                                                                                                                                                                                                                                                                                                                                                                                                                                                                                                                                                                                                                                                                                                                                                                                                                                                                                                                                                                                                                                | ona White Oak                                      | 103         |
|                                         |          | American C                | herry              | 40       |              | Barkburn Glow                           | 65                       |                                                                                                                                                                                                                                                                                                                                                                                                                                                                                                                                                                                                                                                                                                                                                                                                                                                                                                                                                                                                                                                                                                                                                                                                                                                                                                                                                                                                                                                                                                                                                                                                                                                                                                                                                                                                                                                                                                                                                                                                                                                                                                                                | ona White Ash                                      | 103         |
|                                         |          | Golden Ced                |                    | 40       |              | Coco Flame Glow                         | 65                       |                                                                                                                                                                                                                                                                                                                                                                                                                                                                                                                                                                                                                                                                                                                                                                                                                                                                                                                                                                                                                                                                                                                                                                                                                                                                                                                                                                                                                                                                                                                                                                                                                                                                                                                                                                                                                                                                                                                                                                                                                                                                                                                                |                                                    |             |
|                                         |          | Khaya                     |                    | 40       |              |                                         | 4                        | Crot                                                                                                                                                                                                                                                                                                                                                                                                                                                                                                                                                                                                                                                                                                                                                                                                                                                                                                                                                                                                                                                                                                                                                                                                                                                                                                                                                                                                                                                                                                                                                                                                                                                                                                                                                                                                                                                                                                                                                                                                                                                                                                                           | ch                                                 | 104-105     |
| 1/10 A 10 |          | Aromatic C                | edar               | 40       |              | Canvas                                  | 66-69                    | Mah                                                                                                                                                                                                                                                                                                                                                                                                                                                                                                                                                                                                                                                                                                                                                                                                                                                                                                                                                                                                                                                                                                                                                                                                                                                                                                                                                                                                                                                                                                                                                                                                                                                                                                                                                                                                                                                                                                                                                                                                                                                                                                                            | ogany Crotch                                       | 105         |
|                                         |          | Zebrano                   |                    | 41       |              | Brown Canvas                            | 68                       | Teal                                                                                                                                                                                                                                                                                                                                                                                                                                                                                                                                                                                                                                                                                                                                                                                                                                                                                                                                                                                                                                                                                                                                                                                                                                                                                                                                                                                                                                                                                                                                                                                                                                                                                                                                                                                                                                                                                                                                                                                                                                                                                                                           | c Crotch                                           | 105         |
|                                         |          | Ovangkol                  |                    | 41       |              | Green Canvas                            | 68                       | Gab                                                                                                                                                                                                                                                                                                                                                                                                                                                                                                                                                                                                                                                                                                                                                                                                                                                                                                                                                                                                                                                                                                                                                                                                                                                                                                                                                                                                                                                                                                                                                                                                                                                                                                                                                                                                                                                                                                                                                                                                                                                                                                                            | on Wood Crotch                                     | 105         |
|                                         |          | Etimoe                    |                    | 41       |              | Grey Canvas                             | 69                       |                                                                                                                                                                                                                                                                                                                                                                                                                                                                                                                                                                                                                                                                                                                                                                                                                                                                                                                                                                                                                                                                                                                                                                                                                                                                                                                                                                                                                                                                                                                                                                                                                                                                                                                                                                                                                                                                                                                                                                                                                                                                                                                                |                                                    |             |
|                                         |          | American F                | ed Elm             | 41       |              | Violet Bling Canvas                     | 69                       |                                                                                                                                                                                                                                                                                                                                                                                                                                                                                                                                                                                                                                                                                                                                                                                                                                                                                                                                                                                                                                                                                                                                                                                                                                                                                                                                                                                                                                                                                                                                                                                                                                                                                                                                                                                                                                                                                                                                                                                                                                                                                                                                | ing Methods                                        | 106         |
|                                         |          | Guiabao                   |                    | 41       |              |                                         | THE RESERVE TO SERVE THE |                                                                                                                                                                                                                                                                                                                                                                                                                                                                                                                                                                                                                                                                                                                                                                                                                                                                                                                                                                                                                                                                                                                                                                                                                                                                                                                                                                                                                                                                                                                                                                                                                                                                                                                                                                                                                                                                                                                                                                                                                                                                                                                                | uping Veneers                                      | 107         |
|                                         |          | Tineo                     |                    | 41       |              | Elite                                   | 70-75                    |                                                                                                                                                                                                                                                                                                                                                                                                                                                                                                                                                                                                                                                                                                                                                                                                                                                                                                                                                                                                                                                                                                                                                                                                                                                                                                                                                                                                                                                                                                                                                                                                                                                                                                                                                                                                                                                                                                                                                                                                                                                                                                                                | eer Matching Options                               | 108         |
|                                         | -        |                           |                    |          |              | African Ebony                           | 72                       | Care                                                                                                                                                                                                                                                                                                                                                                                                                                                                                                                                                                                                                                                                                                                                                                                                                                                                                                                                                                                                                                                                                                                                                                                                                                                                                                                                                                                                                                                                                                                                                                                                                                                                                                                                                                                                                                                                                                                                                                                                                                                                                                                           | e & Maintenance                                    | 109         |
|                                         |          |                           |                    |          |              | Royal Ebony Crème                       | 73                       |                                                                                                                                                                                                                                                                                                                                                                                                                                                                                                                                                                                                                                                                                                                                                                                                                                                                                                                                                                                                                                                                                                                                                                                                                                                                                                                                                                                                                                                                                                                                                                                                                                                                                                                                                                                                                                                                                                                                                                                                                                                                                                                                |                                                    |             |
|                                         | 4        | - 1 1 E                   |                    |          |              | Imperial Ziricote                       | 74<br>75                 |                                                                                                                                                                                                                                                                                                                                                                                                                                                                                                                                                                                                                                                                                                                                                                                                                                                                                                                                                                                                                                                                                                                                                                                                                                                                                                                                                                                                                                                                                                                                                                                                                                                                                                                                                                                                                                                                                                                                                                                                                                                                                                                                |                                                    |             |
|                                         | 1        |                           |                    |          |              | Real Vintage Oak                        | 75                       |                                                                                                                                                                                                                                                                                                                                                                                                                                                                                                                                                                                                                                                                                                                                                                                                                                                                                                                                                                                                                                                                                                                                                                                                                                                                                                                                                                                                                                                                                                                                                                                                                                                                                                                                                                                                                                                                                                                                                                                                                                                                                                                                |                                                    |             |
|                                         |          |                           | TOTAL PLANT        |          |              | Street, Street, or other                |                          | The same of the sa |                                                    |             |