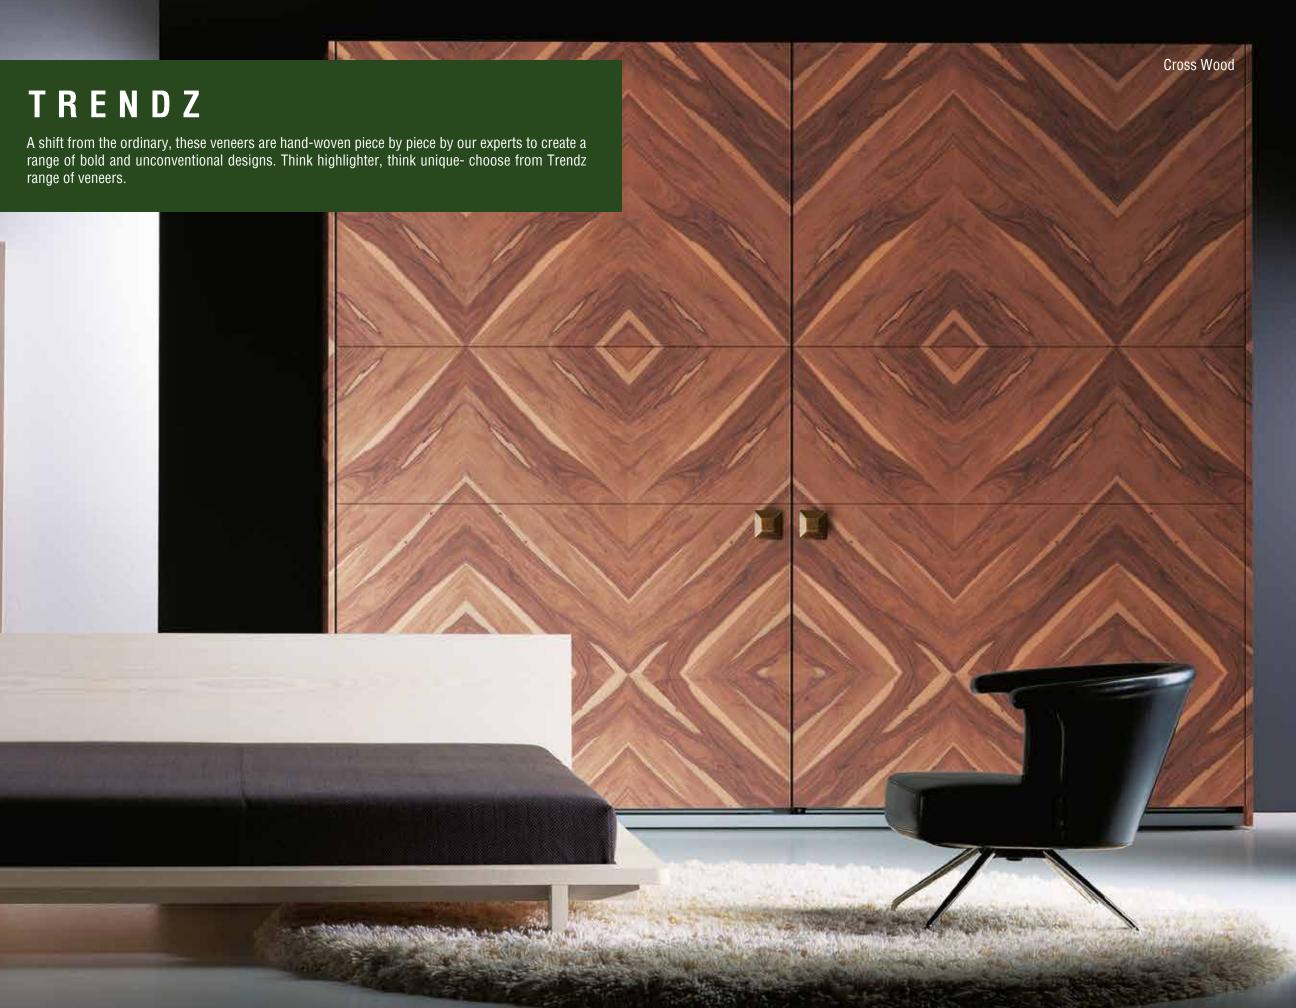

eer is obtained by reclaiming wood planks from historical structures. With traces of nail marks and original circular saw marks from the 1880's, every veneer is unique and has a story to tell.







Dyed Koto Light Grey



Dyed Koto Black Silk



Dyed White Ash Black











Checkered Illusion Mix White Oak



Checkered Illusion American Walnut







Mapa Burl Block



Oak Burl Block



Walnut Burl Block









American Walnut Diagonal Line





Dark Cinnamon Diagonal Bricks



Barkburn Diagonal Bricks



Brown Santos Diagonal Bricks









Wegen







Charl Border



Smoked Mok



American Lawnut





Apelis Pie Capyulates











Revoluzion Mellon Dew Horizontal



Revoluzion American Walnut Horizontal



Revoluzion Barkburn Horizontal









American Walnut Butt Cut







Fan Chocolure









## ARIZONA

Arizona Oleo



Arizona Light Brown



Arizona Coffee







Arizona Coco



Arizona Castanea Rays



Arizona Chestnut





### ARIZONA

Arizona Red Oak Arizona White Oak Arizona White Ash





## CROTCH

Mahogany Crotch



Teak Crotch



Gabon Wood Crotch





## C U T T I N G M E T H O D S

The types of cut determine the design pattern on the veneer. The size of the log, the wood species, the grain pattern desired and other factors determine which type of cut will be made to create the veneer. Here are some of the more common methods of cutting logs:



#### FLAT/CROWN CUT

Often referred to colloquially as a 'flowery pattern', this design is obtained by slicing the block parallel to the centre of the log. This results in a raised cathedral or flower