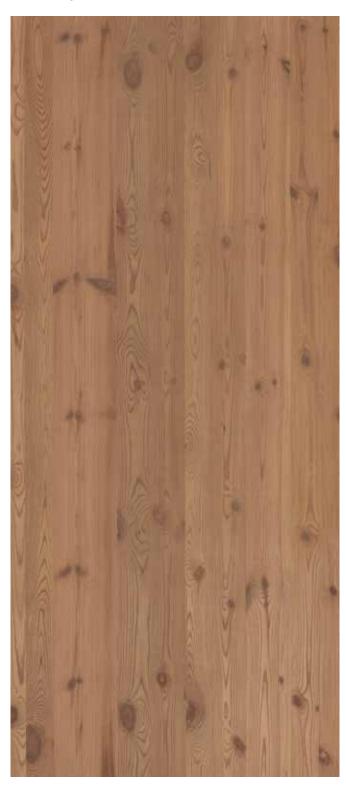

### CONTENT

|                                         |          | 1207 10                   |                    | (3)      |              |                                         |                          |                                                                                                                                                                                                                                                                                                                                                                                                                                                                                                                                                                                                                                                                                                                                                                                                                                                                                                                                                                                                                                                                                                                                                                                                                                                                                                                                                                                                                                                                                                                                                                                                                                                                                                                                                                                                                                                                                                                                                                                                                                                                                                                                |                                                    |             |
|-----------------------------------------|----------|---------------------------|--------------------|----------|--------------|-----------------------------------------|--------------------------|--------------------------------------------------------------------------------------------------------------------------------------------------------------------------------------------------------------------------------------------------------------------------------------------------------------------------------------------------------------------------------------------------------------------------------------------------------------------------------------------------------------------------------------------------------------------------------------------------------------------------------------------------------------------------------------------------------------------------------------------------------------------------------------------------------------------------------------------------------------------------------------------------------------------------------------------------------------------------------------------------------------------------------------------------------------------------------------------------------------------------------------------------------------------------------------------------------------------------------------------------------------------------------------------------------------------------------------------------------------------------------------------------------------------------------------------------------------------------------------------------------------------------------------------------------------------------------------------------------------------------------------------------------------------------------------------------------------------------------------------------------------------------------------------------------------------------------------------------------------------------------------------------------------------------------------------------------------------------------------------------------------------------------------------------------------------------------------------------------------------------------|----------------------------------------------------|-------------|
| Key Features                            | 2-3      | Hazelwood                 |                    | 23       |              | Light                                   | 42-47                    | Dye                                                                                                                                                                                                                                                                                                                                                                                                                                                                                                                                                                                                                                                                                                                                                                                                                                                                                                                                                                                                                                                                                                                                                                                                                                                                                                                                                                                                                                                                                                                                                                                                                                                                                                                                                                                                                                                                                                                                                                                                                                                                                                                            |                                                    | 76-79       |
|                                         |          | Tropical Sta              | allion             | 24       |              | White Ash                               | 44                       |                                                                                                                                                                                                                                                                                                                                                                                                                                                                                                                                                                                                                                                                                                                                                                                                                                                                                                                                                                                                                                                                                                                                                                                                                                                                                                                                                                                                                                                                                                                                                                                                                                                                                                                                                                                                                                                                                                                                                                                                                                                                                                                                | d Koto White                                       | 78          |
| Metallic                                | 4-15     | Rivera Woo                | d                  | 24       |              | Chen Chen                               | 44                       | ,                                                                                                                                                                                                                                                                                                                                                                                                                                                                                                                                                                                                                                                                                                                                                                                                                                                                                                                                                                                                                                                                                                                                                                                                                                                                                                                                                                                                                                                                                                                                                                                                                                                                                                                                                                                                                                                                                                                                                                                                                                                                                                                              | d Koto Marble White                                | 78          |
| Bronze SV Oak Hz                        | 6        | Silky Sheer               |                    | 24       |              | Anegre                                  | 45                       | Dye                                                                                                                                                                                                                                                                                                                                                                                                                                                                                                                                                                                                                                                                                                                                                                                                                                                                                                                                                                                                                                                                                                                                                                                                                                                                                                                                                                                                                                                                                                                                                                                                                                                                                                                                                                                                                                                                                                                                                                                                                                                                                                                            | d White Ash White                                  | 78          |
| Silvern ES Figured                      | 6        | Castanea R                | ays                | 24       |              | Knotty Pine                             | 45                       | Dye                                                                                                                                                                                                                                                                                                                                                                                                                                                                                                                                                                                                                                                                                                                                                                                                                                                                                                                                                                                                                                                                                                                                                                                                                                                                                                                                                                                                                                                                                                                                                                                                                                                                                                                                                                                                                                                                                                                                                                                                                                                                                                                            | d Koto Light Grey                                  | 79          |
| Silvern EL Burl                         | 7        | Inferno                   |                    | 24       |              | Eucalyptus                              | 45                       |                                                                                                                                                                                                                                                                                                                                                                                                                                                                                                                                                                                                                                                                                                                                                                                                                                                                                                                                                                                                                                                                                                                                                                                                                                                                                                                                                                                                                                                                                                                                                                                                                                                                                                                                                                                                                                                                                                                                                                                                                                                                                                                                | d Koto Black Silk                                  | 79          |
| Coire EM Burl                           | 7        | Somalian T                |                    | 24       |              | Figured Eucalyptus                      | 46                       | Dye                                                                                                                                                                                                                                                                                                                                                                                                                                                                                                                                                                                                                                                                                                                                                                                                                                                                                                                                                                                                                                                                                                                                                                                                                                                                                                                                                                                                                                                                                                                                                                                                                                                                                                                                                                                                                                                                                                                                                                                                                                                                                                                            | d White Ash Black                                  | 79          |
| Silvern DW Crotch Hz                    | 8        | Malawi Wo                 |                    | 25       |              | Koto                                    | 46                       | 100000                                                                                                                                                                                                                                                                                                                                                                                                                                                                                                                                                                                                                                                                                                                                                                                                                                                                                                                                                                                                                                                                                                                                                                                                                                                                                                                                                                                                                                                                                                                                                                                                                                                                                                                                                                                                                                                                                                                                                                                                                                                                                                                         | ALC: USE DESCRIPTION OF                            |             |
| Silvern GC Pommelle                     | 8        | Masaimara<br>Transact Co  |                    | 25<br>25 | Y            | Sycamore American Manle                 | 46<br>46                 |                                                                                                                                                                                                                                                                                                                                                                                                                                                                                                                                                                                                                                                                                                                                                                                                                                                                                                                                                                                                                                                                                                                                                                                                                                                                                                                                                                                                                                                                                                                                                                                                                                                                                                                                                                                                                                                                                                                                                                                                                                                                                                                                | Carte                                              | 80-99       |
| Coire DW Crotch Bronze GC Pommelle      | 9        | Tropical Go<br>Oak Albura |                    | 25       |              | American Maple<br>Larch                 | 46                       |                                                                                                                                                                                                                                                                                                                                                                                                                                                                                                                                                                                                                                                                                                                                                                                                                                                                                                                                                                                                                                                                                                                                                                                                                                                                                                                                                                                                                                                                                                                                                                                                                                                                                                                                                                                                                                                                                                                                                                                                                                                                                                                                | ckered Illusion<br>leckered Illusion Mix White Oak | 82-83<br>83 |
| Silvern EM Burl                         | 10       | Kaziranga V               |                    | 25       |              | Tulip                                   | 46                       |                                                                                                                                                                                                                                                                                                                                                                                                                                                                                                                                                                                                                                                                                                                                                                                                                                                                                                                                                                                                                                                                                                                                                                                                                                                                                                                                                                                                                                                                                                                                                                                                                                                                                                                                                                                                                                                                                                                                                                                                                                                                                                                                | leckered Illusion American Walnut                  |             |
| Silvern RV Oak                          | 10       | Rodenza                   | 7000 112           | 25       |              | Steamed Beech                           | 47                       |                                                                                                                                                                                                                                                                                                                                                                                                                                                                                                                                                                                                                                                                                                                                                                                                                                                                                                                                                                                                                                                                                                                                                                                                                                                                                                                                                                                                                                                                                                                                                                                                                                                                                                                                                                                                                                                                                                                                                                                                                                                                                                                                | Block                                              | 84-85       |
| Coire AK Burl                           | 11       | Hodonza                   |                    |          |              | Chestnut                                | 47                       |                                                                                                                                                                                                                                                                                                                                                                                                                                                                                                                                                                                                                                                                                                                                                                                                                                                                                                                                                                                                                                                                                                                                                                                                                                                                                                                                                                                                                                                                                                                                                                                                                                                                                                                                                                                                                                                                                                                                                                                                                                                                                                                                | apa Burl Block                                     | 85          |
| Coire NL Figured                        | 11       | Dark                      |                    | 26-33    |              | Figured Sycamore                        | 47                       |                                                                                                                                                                                                                                                                                                                                                                                                                                                                                                                                                                                                                                                                                                                                                                                                                                                                                                                                                                                                                                                                                                                                                                                                                                                                                                                                                                                                                                                                                                                                                                                                                                                                                                                                                                                                                                                                                                                                                                                                                                                                                                                                | k Burl Block                                       | 85          |
| Bronze NT Crotch                        | 12       | American V                | /alnut             | 28       |              | White Beech                             | 47                       | W                                                                                                                                                                                                                                                                                                                                                                                                                                                                                                                                                                                                                                                                                                                                                                                                                                                                                                                                                                                                                                                                                                                                                                                                                                                                                                                                                                                                                                                                                                                                                                                                                                                                                                                                                                                                                                                                                                                                                                                                                                                                                                                              | alnut Burl Block                                   | 85          |
| Coire SP Pommelle                       | 12       | Sapeli                    |                    | 28       |              | Dibeto                                  | 47                       | Diag                                                                                                                                                                                                                                                                                                                                                                                                                                                                                                                                                                                                                                                                                                                                                                                                                                                                                                                                                                                                                                                                                                                                                                                                                                                                                                                                                                                                                                                                                                                                                                                                                                                                                                                                                                                                                                                                                                                                                                                                                                                                                                                           | jonal                                              | 86-89       |
| Silvern GC Figured Hz                   | 13       | Wenge                     |                    | 29       | -            | White Ash Quarter                       | 47                       | An                                                                                                                                                                                                                                                                                                                                                                                                                                                                                                                                                                                                                                                                                                                                                                                                                                                                                                                                                                                                                                                                                                                                                                                                                                                                                                                                                                                                                                                                                                                                                                                                                                                                                                                                                                                                                                                                                                                                                                                                                                                                                                                             | nerican Walnut Diagonal Line                       | 87          |
| Silvern AK Cluster                      | 13       | Sapeli Crov               |                    | 29       |              |                                         |                          |                                                                                                                                                                                                                                                                                                                                                                                                                                                                                                                                                                                                                                                                                                                                                                                                                                                                                                                                                                                                                                                                                                                                                                                                                                                                                                                                                                                                                                                                                                                                                                                                                                                                                                                                                                                                                                                                                                                                                                                                                                                                                                                                | otty Pine Diagonal Line                            | 88          |
| Silvern GY Crotch Hz                    | 14       | American V                | Valnut Quarter     | 30       |              | Horizontal                              | 48-51                    |                                                                                                                                                                                                                                                                                                                                                                                                                                                                                                                                                                                                                                                                                                                                                                                                                                                                                                                                                                                                                                                                                                                                                                                                                                                                                                                                                                                                                                                                                                                                                                                                                                                                                                                                                                                                                                                                                                                                                                                                                                                                                                                                | rkburn Diagonal Line                               | 88          |
| Silvern AN Maple                        | 14       | Makore                    |                    | 30       | -            | Brazilian Santos Horizontal             |                          |                                                                                                                                                                                                                                                                                                                                                                                                                                                                                                                                                                                                                                                                                                                                                                                                                                                                                                                                                                                                                                                                                                                                                                                                                                                                                                                                                                                                                                                                                                                                                                                                                                                                                                                                                                                                                                                                                                                                                                                                                                                                                                                                | xas Wilderness Diagonal Line                       | 88          |
| Bronze KT Pine                          | 15       | Sucupira                  |                    | 30       |              | Gabon Wood Horizontal                   | 50                       |                                                                                                                                                                                                                                                                                                                                                                                                                                                                                                                                                                                                                                                                                                                                                                                                                                                                                                                                                                                                                                                                                                                                                                                                                                                                                                                                                                                                                                                                                                                                                                                                                                                                                                                                                                                                                                                                                                                                                                                                                                                                                                                                | rk Cinnamon Diagonal Bricks                        | 89          |
| Silvern AK Burl                         | 15       | Rosewood                  |                    | 31       |              | American Walnut Horizonta               |                          |                                                                                                                                                                                                                                                                                                                                                                                                                                                                                                                                                                                                                                                                                                                                                                                                                                                                                                                                                                                                                                                                                                                                                                                                                                                                                                                                                                                                                                                                                                                                                                                                                                                                                                                                                                                                                                                                                                                                                                                                                                                                                                                                | rkburn Diagonal Bricks                             | 89          |
| Secretary and annual                    | 40.00    | Dark Walnu                |                    | 31       |              | Choco Lure Horizontal                   | 51                       |                                                                                                                                                                                                                                                                                                                                                                                                                                                                                                                                                                                                                                                                                                                                                                                                                                                                                                                                                                                                                                                                                                                                                                                                                                                                                                                                                                                                                                                                                                                                                                                                                                                                                                                                                                                                                                                                                                                                                                                                                                                                                                                                | own Santos Diagonal Bricks                         | 89          |
| Mystique                                | 16-25    | Gabon Woo                 |                    | 31       |              | 1 1 1 C 1 C 1 C 1 C 1 C 1 C 1 C 1 C 1 C | 50.57                    |                                                                                                                                                                                                                                                                                                                                                                                                                                                                                                                                                                                                                                                                                                                                                                                                                                                                                                                                                                                                                                                                                                                                                                                                                                                                                                                                                                                                                                                                                                                                                                                                                                                                                                                                                                                                                                                                                                                                                                                                                                                                                                                                | uzion                                              | 90-93       |
| Tanzania Wood                           | 18       | Louro Preto               |                    | 32<br>32 |              | Era                                     | 52-57                    |                                                                                                                                                                                                                                                                                                                                                                                                                                                                                                                                                                                                                                                                                                                                                                                                                                                                                                                                                                                                                                                                                                                                                                                                                                                                                                                                                                                                                                                                                                                                                                                                                                                                                                                                                                                                                                                                                                                                                                                                                                                                                                                                | egen                                               | 91          |
| Dark Diva                               | 18<br>19 | Golden Wei<br>Mountain S  |                    | 32       |              | Hatched Flakes Roasted Almond           | 54<br>54                 |                                                                                                                                                                                                                                                                                                                                                                                                                                                                                                                                                                                                                                                                                                                                                                                                                                                                                                                                                                                                                                                                                                                                                                                                                                                                                                                                                                                                                                                                                                                                                                                                                                                                                                                                                                                                                                                                                                                                                                                                                                                                                                                                | arl Border                                         | 92          |
| Mellon Dew Oak Dew                      | 19       | Louro                     | antos              | 32       |              | Antique Crown                           | 54                       |                                                                                                                                                                                                                                                                                                                                                                                                                                                                                                                                                                                                                                                                                                                                                                                                                                                                                                                                                                                                                                                                                                                                                                                                                                                                                                                                                                                                                                                                                                                                                                                                                                                                                                                                                                                                                                                                                                                                                                                                                                                                                                                                | noked Mok<br>nerican Lawnut                        | 92<br>92    |
| Choco Lure                              | 20       | Sapeli Pom                | malla              | 32       |              | Spiced Ginger                           | 55                       |                                                                                                                                                                                                                                                                                                                                                                                                                                                                                                                                                                                                                                                                                                                                                                                                                                                                                                                                                                                                                                                                                                                                                                                                                                                                                                                                                                                                                                                                                                                                                                                                                                                                                                                                                                                                                                                                                                                                                                                                                                                                                                                                | nelis                                              | 93          |
| Mirage                                  | 20       | Ipe                       | Tielle             | 32       |              | Bourbon Dark Forest                     | 55                       | Pic                                                                                                                                                                                                                                                                                                                                                                                                                                                                                                                                                                                                                                                                                                                                                                                                                                                                                                                                                                                                                                                                                                                                                                                                                                                                                                                                                                                                                                                                                                                                                                                                                                                                                                                                                                                                                                                                                                                                                                                                                                                                                                                            |                                                    | 93          |
| Afro Bark                               | 20       | Ebony                     | -                  | 33       | 2712         | La Paz Mettallic Wood                   | 55                       |                                                                                                                                                                                                                                                                                                                                                                                                                                                                                                                                                                                                                                                                                                                                                                                                                                                                                                                                                                                                                                                                                                                                                                                                                                                                                                                                                                                                                                                                                                                                                                                                                                                                                                                                                                                                                                                                                                                                                                                                                                                                                                                                | pyulates                                           | 93          |
| Bark Burn                               | 21       | Bubinga Po                | mmelle             | 33       | District Co. | Lumiere Night                           | 56                       |                                                                                                                                                                                                                                                                                                                                                                                                                                                                                                                                                                                                                                                                                                                                                                                                                                                                                                                                                                                                                                                                                                                                                                                                                                                                                                                                                                                                                                                                                                                                                                                                                                                                                                                                                                                                                                                                                                                                                                                                                                                                                                                                | oluzion                                            | 94-95       |
| Choco Flame Crown                       | 21       | Wenge Cro                 |                    | 33       |              | Dark Cinnamon                           | 56                       |                                                                                                                                                                                                                                                                                                                                                                                                                                                                                                                                                                                                                                                                                                                                                                                                                                                                                                                                                                                                                                                                                                                                                                                                                                                                                                                                                                                                                                                                                                                                                                                                                                                                                                                                                                                                                                                                                                                                                                                                                                                                                                                                | evoluzion Mellon Dew Horizontal                    | 95          |
| Coffee Bean                             | 21       | Red Ebony                 |                    | 33       |              | Vintage Canvas                          | 56                       |                                                                                                                                                                                                                                                                                                                                                                                                                                                                                                                                                                                                                                                                                                                                                                                                                                                                                                                                                                                                                                                                                                                                                                                                                                                                                                                                                                                                                                                                                                                                                                                                                                                                                                                                                                                                                                                                                                                                                                                                                                                                                                                                | voluzion American Walnut Horizo                    |             |
| Malaysian Rain Wood Hz                  | 22       | Santos                    |                    | 33       |              | Midnight Forest                         | 57                       |                                                                                                                                                                                                                                                                                                                                                                                                                                                                                                                                                                                                                                                                                                                                                                                                                                                                                                                                                                                                                                                                                                                                                                                                                                                                                                                                                                                                                                                                                                                                                                                                                                                                                                                                                                                                                                                                                                                                                                                                                                                                                                                                | evoluzion Barkburn Horizontal                      | 95          |
| Dark Bean                               | 22       | Bibolo                    |                    | 33       |              | Pearl Wood                              | 57                       | Butt                                                                                                                                                                                                                                                                                                                                                                                                                                                                                                                                                                                                                                                                                                                                                                                                                                                                                                                                                                                                                                                                                                                                                                                                                                                                                                                                                                                                                                                                                                                                                                                                                                                                                                                                                                                                                                                                                                                                                                                                                                                                                                                           | Cut                                                | 96-97       |
| Satinox                                 | 22       |                           |                    |          |              | Borneo Rain Wood                        | 57                       | An                                                                                                                                                                                                                                                                                                                                                                                                                                                                                                                                                                                                                                                                                                                                                                                                                                                                                                                                                                                                                                                                                                                                                                                                                                                                                                                                                                                                                                                                                                                                                                                                                                                                                                                                                                                                                                                                                                                                                                                                                                                                                                                             | nerican Walnut Butt Cut                            | 97          |
| Deep Grain                              | 22       | Medium                    |                    | 34-41    |              |                                         |                          | Trer                                                                                                                                                                                                                                                                                                                                                                                                                                                                                                                                                                                                                                                                                                                                                                                                                                                                                                                                                                                                                                                                                                                                                                                                                                                                                                                                                                                                                                                                                                                                                                                                                                                                                                                                                                                                                                                                                                                                                                                                                                                                                                                           |                                                    | 98-99       |
| Texas Wilderness                        | 22       | White Oak                 |                    | 36       |              |                                         |                          |                                                                                                                                                                                                                                                                                                                                                                                                                                                                                                                                                                                                                                                                                                                                                                                                                                                                                                                                                                                                                                                                                                                                                                                                                                                                                                                                                                                                                                                                                                                                                                                                                                                                                                                                                                                                                                                                                                                                                                                                                                                                                                                                | n Chocolure                                        | 99          |
| Black Diamond Oak                       | 22       | Red Oak                   | THE REAL PROPERTY. | 36       |              | Shimmer                                 | 58-61                    |                                                                                                                                                                                                                                                                                                                                                                                                                                                                                                                                                                                                                                                                                                                                                                                                                                                                                                                                                                                                                                                                                                                                                                                                                                                                                                                                                                                                                                                                                                                                                                                                                                                                                                                                                                                                                                                                                                                                                                                                                                                                                                                                | oss Wood                                           | 99          |
| Dark Brown Amazonia Hz                  | 23       | Afromosia                 |                    | 37       |              | Gold Shimmer                            | 60                       | Ch                                                                                                                                                                                                                                                                                                                                                                                                                                                                                                                                                                                                                                                                                                                                                                                                                                                                                                                                                                                                                                                                                                                                                                                                                                                                                                                                                                                                                                                                                                                                                                                                                                                                                                                                                                                                                                                                                                                                                                                                                                                                                                                             | oco Umbrella                                       | 99          |
| Oak Granito                             | 23       | White Oak                 |                    | 37       |              | Silver Shimmer                          | 60                       | THE RESERVE                                                                                                                                                                                                                                                                                                                                                                                                                                                                                                                                                                                                                                                                                                                                                                                                                                                                                                                                                                                                                                                                                                                                                                                                                                                                                                                                                                                                                                                                                                                                                                                                                                                                                                                                                                                                                                                                                                                                                                                                                                                                                                                    |                                                    |             |
| Molten Chocolate                        | 23       | Red Oak Qu                | arter              | 37       |              | Copper Shimmer                          | 60                       | Ariz                                                                                                                                                                                                                                                                                                                                                                                                                                                                                                                                                                                                                                                                                                                                                                                                                                                                                                                                                                                                                                                                                                                                                                                                                                                                                                                                                                                                                                                                                                                                                                                                                                                                                                                                                                                                                                                                                                                                                                                                                                                                                                                           |                                                    | 100-105     |
| Dusk Dew                                | 23<br>23 | Mahogany                  |                    | 38       |              | Ivory Shimmer                           | 61                       |                                                                                                                                                                                                                                                                                                                                                                                                                                                                                                                                                                                                                                                                                                                                                                                                                                                                                                                                                                                                                                                                                                                                                                                                                                                                                                                                                                                                                                                                                                                                                                                                                                                                                                                                                                                                                                                                                                                                                                                                                                                                                                                                | ona Oleo                                           | 101         |
| Desert Storm                            | 23       | Bubinga<br>Red Cedar      |                    | 38<br>38 |              | Sunlight Shimmer Violet Shimmer         | 61                       |                                                                                                                                                                                                                                                                                                                                                                                                                                                                                                                                                                                                                                                                                                                                                                                                                                                                                                                                                                                                                                                                                                                                                                                                                                                                                                                                                                                                                                                                                                                                                                                                                                                                                                                                                                                                                                                                                                                                                                                                                                                                                                                                | ona Light Brown<br>ona Coffee                      | 101<br>101  |
|                                         |          | Golden Ced                | ar Crown           | 39       |              | VIOLET SHILLIILLEI                      | OI OI                    |                                                                                                                                                                                                                                                                                                                                                                                                                                                                                                                                                                                                                                                                                                                                                                                                                                                                                                                                                                                                                                                                                                                                                                                                                                                                                                                                                                                                                                                                                                                                                                                                                                                                                                                                                                                                                                                                                                                                                                                                                                                                                                                                | ona Coco                                           | 101         |
|                                         |          | Golden Wo                 |                    | 39       |              | Glow                                    | 62-65                    |                                                                                                                                                                                                                                                                                                                                                                                                                                                                                                                                                                                                                                                                                                                                                                                                                                                                                                                                                                                                                                                                                                                                                                                                                                                                                                                                                                                                                                                                                                                                                                                                                                                                                                                                                                                                                                                                                                                                                                                                                                                                                                                                | ona Castanea Rays                                  | 102         |
|                                         |          | Silver Oak                | Ju                 | 39       |              | Oak Granito Glow                        | 64                       |                                                                                                                                                                                                                                                                                                                                                                                                                                                                                                                                                                                                                                                                                                                                                                                                                                                                                                                                                                                                                                                                                                                                                                                                                                                                                                                                                                                                                                                                                                                                                                                                                                                                                                                                                                                                                                                                                                                                                                                                                                                                                                                                | ona Chestnut                                       | 102         |
| 000                                     |          | Paldao                    |                    | 40       |              | Castanea Rays Glow                      | 64                       |                                                                                                                                                                                                                                                                                                                                                                                                                                                                                                                                                                                                                                                                                                                                                                                                                                                                                                                                                                                                                                                                                                                                                                                                                                                                                                                                                                                                                                                                                                                                                                                                                                                                                                                                                                                                                                                                                                                                                                                                                                                                                                                                | ona Red Oak                                        | 103         |
|                                         |          | Jatoba                    | = 2000             | 40       |              | American Walnut Glow                    | 65                       |                                                                                                                                                                                                                                                                                                                                                                                                                                                                                                                                                                                                                                                                                                                                                                                                                                                                                                                                                                                                                                                                                                                                                                                                                                                                                                                                                                                                                                                                                                                                                                                                                                                                                                                                                                                                                                                                                                                                                                                                                                                                                                                                | ona White Oak                                      | 103         |
|                                         |          | American C                | herry              | 40       |              | Barkburn Glow                           | 65                       |                                                                                                                                                                                                                                                                                                                                                                                                                                                                                                                                                                                                                                                                                                                                                                                                                                                                                                                                                                                                                                                                                                                                                                                                                                                                                                                                                                                                                                                                                                                                                                                                                                                                                                                                                                                                                                                                                                                                                                                                                                                                                                                                | ona White Ash                                      | 103         |
|                                         |          | Golden Ced                |                    | 40       |              | Coco Flame Glow                         | 65                       |                                                                                                                                                                                                                                                                                                                                                                                                                                                                                                                                                                                                                                                                                                                                                                                                                                                                                                                                                                                                                                                                                                                                                                                                                                                                                                                                                                                                                                                                                                                                                                                                                                                                                                                                                                                                                                                                                                                                                                                                                                                                                                                                |                                                    |             |
|                                         |          | Khaya                     |                    | 40       |              |                                         | 4                        | Crot                                                                                                                                                                                                                                                                                                                                                                                                                                                                                                                                                                                                                                                                                                                                                                                                                                                                                                                                                                                                                                                                                                                                                                                                                                                                                                                                                                                                                                                                                                                                                                                                                                                                                                                                                                                                                                                                                                                                                                                                                                                                                                                           | ch                                                 | 104-105     |
| 1/10 A 10 |          | Aromatic C                | edar               | 40       |              | Canvas                                  | 66-69                    | Mah                                                                                                                                                                                                                                                                                                                                                                                                                                                                                                                                                                                                                                                                                                                                                                                                                                                                                                                                                                                                                                                                                                                                                                                                                                                                                                                                                                                                                                                                                                                                                                                                                                                                                                                                                                                                                                                                                                                                                                                                                                                                                                                            | ogany Crotch                                       | 105         |
|                                         |          | Zebrano                   |                    | 41       |              | Brown Canvas                            | 68                       | Teal                                                                                                                                                                                                                                                                                                                                                                                                                                                                                                                                                                                                                                                                                                                                                                                                                                                                                                                                                                                                                                                                                                                                                                                                                                                                                                                                                                                                                                                                                                                                                                                                                                                                                                                                                                                                                                                                                                                                                                                                                                                                                                                           | c Crotch                                           | 105         |
|                                         |          | Ovangkol                  |                    | 41       |              | Green Canvas                            | 68                       | Gab                                                                                                                                                                                                                                                                                                                                                                                                                                                                                                                                                                                                                                                                                                                                                                                                                                                                                                                                                                                                                                                                                                                                                                                                                                                                                                                                                                                                                                                                                                                                                                                                                                                                                                                                                                                                                                                                                                                                                                                                                                                                                                                            | on Wood Crotch                                     | 105         |
|                                         |          | Etimoe                    |                    | 41       |              | Grey Canvas                             | 69                       |                                                                                                                                                                                                                                                                                                                                                                                                                                                                                                                                                                                                                                                                                                                                                                                                                                                                                                                                                                                                                                                                                                                                                                                                                                                                                                                                                                                                                                                                                                                                                                                                                                                                                                                                                                                                                                                                                                                                                                                                                                                                                                                                |                                                    |             |
|                                         |          | American F                | ed Elm             | 41       |              | Violet Bling Canvas                     | 69                       |                                                                                                                                                                                                                                                                                                                                                                                                                                                                                                                                                                                                                                                                                                                                                                                                                                                                                                                                                                                                                                                                                                                                                                                                                                                                                                                                                                                                                                                                                                                                                                                                                                                                                                                                                                                                                                                                                                                                                                                                                                                                                                                                | ing Methods                                        | 106         |
|                                         |          | Guiabao                   |                    | 41       |              |                                         | THE RESERVE TO SERVE THE |                                                                                                                                                                                                                                                                                                                                                                                                                                                                                                                                                                                                                                                                                                                                                                                                                                                                                                                                                                                                                                                                                                                                                                                                                                                                                                                                                                                                                                                                                                                                                                                                                                                                                                                                                                                                                                                                                                                                                                                                                                                                                                                                | uping Veneers                                      | 107         |
|                                         |          | Tineo                     |                    | 41       |              | Elite                                   | 70-75                    |                                                                                                                                                                                                                                                                                                                                                                                                                                                                                                                                                                                                                                                                                                                                                                                                                                                                                                                                                                                                                                                                                                                                                                                                                                                                                                                                                                                                                                                                                                                                                                                                                                                                                                                                                                                                                                                                                                                                                                                                                                                                                                                                | eer Matching Options                               | 108         |
|                                         | -        |                           |                    |          |              | African Ebony                           | 72                       | Care                                                                                                                                                                                                                                                                                                                                                                                                                                                                                                                                                                                                                                                                                                                                                                                                                                                                                                                                                                                                                                                                                                                                                                                                                                                                                                                                                                                                                                                                                                                                                                                                                                                                                                                                                                                                                                                                                                                                                                                                                                                                                                                           | e & Maintenance                                    | 109         |
|                                         |          |                           |                    |          |              | Royal Ebony Crème                       | 73                       |                                                                                                                                                                                                                                                                                                                                                                                                                                                                                                                                                                                                                                                                                                                                                                                                                                                                                                                                                                                                                                                                                                                                                                                                                                                                                                                                                                                                                                                                                                                                                                                                                                                                                                                                                                                                                                                                                                                                                                                                                                                                                                                                |                                                    |             |
|                                         | 4        | - 1 1 E                   |                    |          |              | Imperial Ziricote                       | 74<br>75                 |                                                                                                                                                                                                                                                                                                                                                                                                                                                                                                                                                                                                                                                                                                                                                                                                                                                                                                                                                                                                                                                                                                                                                                                                                                                                                                                                                                                                                                                                                                                                                                                                                                                                                                                                                                                                                                                                                                                                                                                                                                                                                                                                |                                                    |             |
|                                         | 1        |                           |                    |          |              | Real Vintage Oak                        | 75                       |                                                                                                                                                                                                                                                                                                                                                                                                                                                                                                                                                                                                                                                                                                                                                                                                                                                                                                                                                                                                                                                                                                                                                                                                                                                                                                                                                                                                                                                                                                                                                                                                                                                                                                                                                                                                                                                                                                                                                                                                                                                                                                                                |                                                    |             |
|                                         |          |                           | TOTAL PLANT        |          |              | Street, Street, or other                |                          | The same of the sa |                                                    |             |