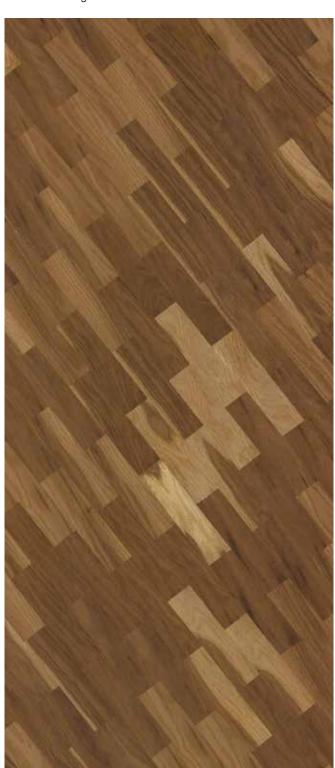

### CONTENT

|                                         |          | 1207 10                   |                    | (3)      |              |                                         |                          |                                                                                                                                                                                                                                                                                                                                                                                                                                                                                                                                                                                                                                                                                                                                                                                                                                                                                                                                                                                                                                                                                                                                                                                                                                                                                                                                                                                                                                                                                                                                                                                                                                                                                                                                                                                                                                                                                                                                                                                                                                                                                                                                |                                                    |             |
|-----------------------------------------|----------|---------------------------|--------------------|----------|--------------|-----------------------------------------|--------------------------|--------------------------------------------------------------------------------------------------------------------------------------------------------------------------------------------------------------------------------------------------------------------------------------------------------------------------------------------------------------------------------------------------------------------------------------------------------------------------------------------------------------------------------------------------------------------------------------------------------------------------------------------------------------------------------------------------------------------------------------------------------------------------------------------------------------------------------------------------------------------------------------------------------------------------------------------------------------------------------------------------------------------------------------------------------------------------------------------------------------------------------------------------------------------------------------------------------------------------------------------------------------------------------------------------------------------------------------------------------------------------------------------------------------------------------------------------------------------------------------------------------------------------------------------------------------------------------------------------------------------------------------------------------------------------------------------------------------------------------------------------------------------------------------------------------------------------------------------------------------------------------------------------------------------------------------------------------------------------------------------------------------------------------------------------------------------------------------------------------------------------------|----------------------------------------------------|-------------|
| Key Features                            | 2-3      | Hazelwood                 |                    | 23       |              | Light                                   | 42-47                    | Dye                                                                                                                                                                                                                                                                                                                                                                                                                                                                                                                                                                                                                                                                                                                                                                                                                                                                                                                                                                                                                                                                                                                                                                                                                                                                                                                                                                                                                                                                                                                                                                                                                                                                                                                                                                                                                                                                                                                                                                                                                                                                                                                            |                                                    | 76-79       |
|                                         |          | Tropical Sta              | allion             | 24       |              | White Ash                               | 44                       |                                                                                                                                                                                                                                                                                                                                                                                                                                                                                                                                                                                                                                                                                                                                                                                                                                                                                                                                                                                                                                                                                                                                                                                                                                                                                                                                                                                                                                                                                                                                                                                                                                                                                                                                                                                                                                                                                                                                                                                                                                                                                                                                | d Koto White                                       | 78          |
| Metallic                                | 4-15     | Rivera Woo                | d                  | 24       |              | Chen Chen                               | 44                       | ,                                                                                                                                                                                                                                                                                                                                                                                                                                                                                                                                                                                                                                                                                                                                                                                                                                                                                                                                                                                                                                                                                                                                                                                                                                                                                                                                                                                                                                                                                                                                                                                                                                                                                                                                                                                                                                                                                                                                                                                                                                                                                                                              | d Koto Marble White                                | 78          |
| Bronze SV Oak Hz                        | 6        | Silky Sheer               |                    | 24       |              | Anegre                                  | 45                       | Dye                                                                                                                                                                                                                                                                                                                                                                                                                                                                                                                                                                                                                                                                                                                                                                                                                                                                                                                                                                                                                                                                                                                                                                                                                                                                                                                                                                                                                                                                                                                                                                                                                                                                                                                                                                                                                                                                                                                                                                                                                                                                                                                            | d White Ash White                                  | 78          |
| Silvern ES Figured                      | 6        | Castanea R                | ays                | 24       |              | Knotty Pine                             | 45                       | Dye                                                                                                                                                                                                                                                                                                                                                                                                                                                                                                                                                                                                                                                                                                                                                                                                                                                                                                                                                                                                                                                                                                                                                                                                                                                                                                                                                                                                                                                                                                                                                                                                                                                                                                                                                                                                                                                                                                                                                                                                                                                                                                                            | d Koto Light Grey                                  | 79          |
| Silvern EL Burl                         | 7        | Inferno                   |                    | 24       |              | Eucalyptus                              | 45                       |                                                                                                                                                                                                                                                                                                                                                                                                                                                                                                                                                                                                                                                                                                                                                                                                                                                                                                                                                                                                                                                                                                                                                                                                                                                                                                                                                                                                                                                                                                                                                                                                                                                                                                                                                                                                                                                                                                                                                                                                                                                                                                                                | d Koto Black Silk                                  | 79          |
| Coire EM Burl                           | 7        | Somalian T                |                    | 24       |              | Figured Eucalyptus                      | 46                       | Dye                                                                                                                                                                                                                                                                                                                                                                                                                                                                                                                                                                                                                                                                                                                                                                                                                                                                                                                                                                                                                                                                                                                                                                                                                                                                                                                                                                                                                                                                                                                                                                                                                                                                                                                                                                                                                                                                                                                                                                                                                                                                                                                            | d White Ash Black                                  | 79          |
| Silvern DW Crotch Hz                    | 8        | Malawi Wo                 |                    | 25       |              | Koto                                    | 46                       | 100000                                                                                                                                                                                                                                                                                                                                                                                                                                                                                                                                                                                                                                                                                                                                                                                                                                                                                                                                                                                                                                                                                                                                                                                                                                                                                                                                                                                                                                                                                                                                                                                                                                                                                                                                                                                                                                                                                                                                                                                                                                                                                                                         | ALC: USE DESCRIPTION OF                            |             |
| Silvern GC Pommelle                     | 8        | Masaimara<br>Transact Co  |                    | 25<br>25 | Y            | Sycamore American Manle                 | 46<br>46                 |                                                                                                                                                                                                                                                                                                                                                                                                                                                                                                                                                                                                                                                                                                                                                                                                                                                                                                                                                                                                                                                                                                                                                                                                                                                                                                                                                                                                                                                                                                                                                                                                                                                                                                                                                                                                                                                                                                                                                                                                                                                                                                                                | Carte                                              | 80-99       |
| Coire DW Crotch Bronze GC Pommelle      | 9        | Tropical Go<br>Oak Albura |                    | 25       |              | American Maple<br>Larch                 | 46                       |                                                                                                                                                                                                                                                                                                                                                                                                                                                                                                                                                                                                                                                                                                                                                                                                                                                                                                                                                                                                                                                                                                                                                                                                                                                                                                                                                                                                                                                                                                                                                                                                                                                                                                                                                                                                                                                                                                                                                                                                                                                                                                                                | ckered Illusion<br>leckered Illusion Mix White Oak | 82-83<br>83 |
| Silvern EM Burl                         | 10       | Kaziranga V               |                    | 25       |              | Tulip                                   | 46                       |                                                                                                                                                                                                                                                                                                                                                                                                                                                                                                                                                                                                                                                                                                                                                                                                                                                                                                                                                                                                                                                                                                                                                                                                                                                                                                                                                                                                                                                                                                                                                                                                                                                                                                                                                                                                                                                                                                                                                                                                                                                                                                                                | leckered Illusion American Walnut                  |             |
| Silvern RV Oak                          | 10       | Rodenza                   | 7000 112           | 25       |              | Steamed Beech                           | 47                       |                                                                                                                                                                                                                                                                                                                                                                                                                                                                                                                                                                                                                                                                                                                                                                                                                                                                                                                                                                                                                                                                                                                                                                                                                                                                                                                                                                                                                                                                                                                                                                                                                                                                                                                                                                                                                                                                                                                                                                                                                                                                                                                                | Block                                              | 84-85       |
| Coire AK Burl                           | 11       | Hodonza                   |                    |          |              | Chestnut                                | 47                       |                                                                                                                                                                                                                                                                                                                                                                                                                                                                                                                                                                                                                                                                                                                                                                                                                                                                                                                                                                                                                                                                                                                                                                                                                                                                                                                                                                                                                                                                                                                                                                                                                                                                                                                                                                                                                                                                                                                                                                                                                                                                                                                                | apa Burl Block                                     | 85          |
| Coire NL Figured                        | 11       | Dark                      |                    | 26-33    |              | Figured Sycamore                        | 47                       |                                                                                                                                                                                                                                                                                                                                                                                                                                                                                                                                                                                                                                                                                                                                                                                                                                                                                                                                                                                                                                                                                                                                                                                                                                                                                                                                                                                                                                                                                                                                                                                                                                                                                                                                                                                                                                                                                                                                                                                                                                                                                                                                | k Burl Block                                       | 85          |
| Bronze NT Crotch                        | 12       | American V                | /alnut             | 28       |              | White Beech                             | 47                       | W                                                                                                                                                                                                                                                                                                                                                                                                                                                                                                                                                                                                                                                                                                                                                                                                                                                                                                                                                                                                                                                                                                                                                                                                                                                                                                                                                                                                                                                                                                                                                                                                                                                                                                                                                                                                                                                                                                                                                                                                                                                                                                                              | alnut Burl Block                                   | 85          |
| Coire SP Pommelle                       | 12       | Sapeli                    |                    | 28       |              | Dibeto                                  | 47                       | Diag                                                                                                                                                                                                                                                                                                                                                                                                                                                                                                                                                                                                                                                                                                                                                                                                                                                                                                                                                                                                                                                                                                                                                                                                                                                                                                                                                                                                                                                                                                                                                                                                                                                                                                                                                                                                                                                                                                                                                                                                                                                                                                                           | jonal                                              | 86-89       |
| Silvern GC Figured Hz                   | 13       | Wenge                     |                    | 29       | -            | White Ash Quarter                       | 47                       | An                                                                                                                                                                                                                                                                                                                                                                                                                                                                                                                                                                                                                                                                                                                                                                                                                                                                                                                                                                                                                                                                                                                                                                                                                                                                                                                                                                                                                                                                                                                                                                                                                                                                                                                                                                                                                                                                                                                                                                                                                                                                                                                             | nerican Walnut Diagonal Line                       | 87          |
| Silvern AK Cluster                      | 13       | Sapeli Crov               |                    | 29       |              |                                         |                          |                                                                                                                                                                                                                                                                                                                                                                                                                                                                                                                                                                                                                                                                                                                                                                                                                                                                                                                                                                                                                                                                                                                                                                                                                                                                                                                                                                                                                                                                                                                                                                                                                                                                                                                                                                                                                                                                                                                                                                                                                                                                                                                                | otty Pine Diagonal Line                            | 88          |
| Silvern GY Crotch Hz                    | 14       | American V                | Valnut Quarter     | 30       |              | Horizontal                              | 48-51                    |                                                                                                                                                                                                                                                                                                                                                                                                                                                                                                                                                                                                                                                                                                                                                                                                                                                                                                                                                                                                                                                                                                                                                                                                                                                                                                                                                                                                                                                                                                                                                                                                                                                                                                                                                                                                                                                                                                                                                                                                                                                                                                                                | rkburn Diagonal Line                               | 88          |
| Silvern AN Maple                        | 14       | Makore                    |                    | 30       | -            | Brazilian Santos Horizontal             |                          |                                                                                                                                                                                                                                                                                                                                                                                                                                                                                                                                                                                                                                                                                                                                                                                                                                                                                                                                                                                                                                                                                                                                                                                                                                                                                                                                                                                                                                                                                                                                                                                                                                                                                                                                                                                                                                                                                                                                                                                                                                                                                                                                | xas Wilderness Diagonal Line                       | 88          |
| Bronze KT Pine                          | 15       | Sucupira                  |                    | 30       |              | Gabon Wood Horizontal                   | 50                       |                                                                                                                                                                                                                                                                                                                                                                                                                                                                                                                                                                                                                                                                                                                                                                                                                                                                                                                                                                                                                                                                                                                                                                                                                                                                                                                                                                                                                                                                                                                                                                                                                                                                                                                                                                                                                                                                                                                                                                                                                                                                                                                                | rk Cinnamon Diagonal Bricks                        | 89          |
| Silvern AK Burl                         | 15       | Rosewood                  |                    | 31       |              | American Walnut Horizonta               |                          |                                                                                                                                                                                                                                                                                                                                                                                                                                                                                                                                                                                                                                                                                                                                                                                                                                                                                                                                                                                                                                                                                                                                                                                                                                                                                                                                                                                                                                                                                                                                                                                                                                                                                                                                                                                                                                                                                                                                                                                                                                                                                                                                | rkburn Diagonal Bricks                             | 89          |
| Secretary and annual                    | 40.00    | Dark Walnu                |                    | 31       |              | Choco Lure Horizontal                   | 51                       |                                                                                                                                                                                                                                                                                                                                                                                                                                                                                                                                                                                                                                                                                                                                                                                                                                                                                                                                                                                                                                                                                                                                                                                                                                                                                                                                                                                                                                                                                                                                                                                                                                                                                                                                                                                                                                                                                                                                                                                                                                                                                                                                | own Santos Diagonal Bricks                         | 89          |
| Mystique                                | 16-25    | Gabon Woo                 |                    | 31       |              | 1 1 1 C 1 C 1 C 1 C 1 C 1 C 1 C 1 C 1 C | 50.57                    |                                                                                                                                                                                                                                                                                                                                                                                                                                                                                                                                                                                                                                                                                                                                                                                                                                                                                                                                                                                                                                                                                                                                                                                                                                                                                                                                                                                                                                                                                                                                                                                                                                                                                                                                                                                                                                                                                                                                                                                                                                                                                                                                | uzion                                              | 90-93       |
| Tanzania Wood                           | 18       | Louro Preto               |                    | 32<br>32 |              | Era                                     | 52-57                    |                                                                                                                                                                                                                                                                                                                                                                                                                                                                                                                                                                                                                                                                                                                                                                                                                                                                                                                                                                                                                                                                                                                                                                                                                                                                                                                                                                                                                                                                                                                                                                                                                                                                                                                                                                                                                                                                                                                                                                                                                                                                                                                                | egen                                               | 91          |
| Dark Diva                               | 18<br>19 | Golden Wei<br>Mountain S  |                    | 32       |              | Hatched Flakes Roasted Almond           | 54<br>54                 |                                                                                                                                                                                                                                                                                                                                                                                                                                                                                                                                                                                                                                                                                                                                                                                                                                                                                                                                                                                                                                                                                                                                                                                                                                                                                                                                                                                                                                                                                                                                                                                                                                                                                                                                                                                                                                                                                                                                                                                                                                                                                                                                | arl Border                                         | 92          |
| Mellon Dew Oak Dew                      | 19       | Louro                     | antos              | 32       |              | Antique Crown                           | 54                       |                                                                                                                                                                                                                                                                                                                                                                                                                                                                                                                                                                                                                                                                                                                                                                                                                                                                                                                                                                                                                                                                                                                                                                                                                                                                                                                                                                                                                                                                                                                                                                                                                                                                                                                                                                                                                                                                                                                                                                                                                                                                                                                                | noked Mok<br>nerican Lawnut                        | 92<br>92    |
| Choco Lure                              | 20       | Sapeli Pom                | malla              | 32       |              | Spiced Ginger                           | 55                       |                                                                                                                                                                                                                                                                                                                                                                                                                                                                                                                                                                                                                                                                                                                                                                                                                                                                                                                                                                                                                                                                                                                                                                                                                                                                                                                                                                                                                                                                                                                                                                                                                                                                                                                                                                                                                                                                                                                                                                                                                                                                                                                                | nelis                                              | 93          |
| Mirage                                  | 20       | Ipe                       | Tielle             | 32       |              | Bourbon Dark Forest                     | 55                       | Pic                                                                                                                                                                                                                                                                                                                                                                                                                                                                                                                                                                                                                                                                                                                                                                                                                                                                                                                                                                                                                                                                                                                                                                                                                                                                                                                                                                                                                                                                                                                                                                                                                                                                                                                                                                                                                                                                                                                                                                                                                                                                                                                            |                                                    | 93          |
| Afro Bark                               | 20       | Ebony                     | -                  | 33       | 2712         | La Paz Mettallic Wood                   | 55                       |                                                                                                                                                                                                                                                                                                                                                                                                                                                                                                                                                                                                                                                                                                                                                                                                                                                                                                                                                                                                                                                                                                                                                                                                                                                                                                                                                                                                                                                                                                                                                                                                                                                                                                                                                                                                                                                                                                                                                                                                                                                                                                                                | pyulates                                           | 93          |
| Bark Burn                               | 21       | Bubinga Po                | mmelle             | 33       | District Co. | Lumiere Night                           | 56                       |                                                                                                                                                                                                                                                                                                                                                                                                                                                                                                                                                                                                                                                                                                                                                                                                                                                                                                                                                                                                                                                                                                                                                                                                                                                                                                                                                                                                                                                                                                                                                                                                                                                                                                                                                                                                                                                                                                                                                                                                                                                                                                                                | oluzion                                            | 94-95       |
| Choco Flame Crown                       | 21       | Wenge Cro                 |                    | 33       |              | Dark Cinnamon                           | 56                       |                                                                                                                                                                                                                                                                                                                                                                                                                                                                                                                                                                                                                                                                                                                                                                                                                                                                                                                                                                                                                                                                                                                                                                                                                                                                                                                                                                                                                                                                                                                                                                                                                                                                                                                                                                                                                                                                                                                                                                                                                                                                                                                                | evoluzion Mellon Dew Horizontal                    | 95          |
| Coffee Bean                             | 21       | Red Ebony                 |                    | 33       |              | Vintage Canvas                          | 56                       |                                                                                                                                                                                                                                                                                                                                                                                                                                                                                                                                                                                                                                                                                                                                                                                                                                                                                                                                                                                                                                                                                                                                                                                                                                                                                                                                                                                                                                                                                                                                                                                                                                                                                                                                                                                                                                                                                                                                                                                                                                                                                                                                | voluzion American Walnut Horizo                    |             |
| Malaysian Rain Wood Hz                  | 22       | Santos                    |                    | 33       |              | Midnight Forest                         | 57                       |                                                                                                                                                                                                                                                                                                                                                                                                                                                                                                                                                                                                                                                                                                                                                                                                                                                                                                                                                                                                                                                                                                                                                                                                                                                                                                                                                                                                                                                                                                                                                                                                                                                                                                                                                                                                                                                                                                                                                                                                                                                                                                                                | evoluzion Barkburn Horizontal                      | 95          |
| Dark Bean                               | 22       | Bibolo                    |                    | 33       |              | Pearl Wood                              | 57                       | Butt                                                                                                                                                                                                                                                                                                                                                                                                                                                                                                                                                                                                                                                                                                                                                                                                                                                                                                                                                                                                                                                                                                                                                                                                                                                                                                                                                                                                                                                                                                                                                                                                                                                                                                                                                                                                                                                                                                                                                                                                                                                                                                                           | Cut                                                | 96-97       |
| Satinox                                 | 22       |                           |                    |          |              | Borneo Rain Wood                        | 57                       | An                                                                                                                                                                                                                                                                                                                                                                                                                                                                                                                                                                                                                                                                                                                                                                                                                                                                                                                                                                                                                                                                                                                                                                                                                                                                                                                                                                                                                                                                                                                                                                                                                                                                                                                                                                                                                                                                                                                                                                                                                                                                                                                             | nerican Walnut Butt Cut                            | 97          |
| Deep Grain                              | 22       | Medium                    |                    | 34-41    |              |                                         |                          | Trer                                                                                                                                                                                                                                                                                                                                                                                                                                                                                                                                                                                                                                                                                                                                                                                                                                                                                                                                                                                                                                                                                                                                                                                                                                                                                                                                                                                                                                                                                                                                                                                                                                                                                                                                                                                                                                                                                                                                                                                                                                                                                                                           |                                                    | 98-99       |
| Texas Wilderness                        | 22       | White Oak                 |                    | 36       |              |                                         |                          |                                                                                                                                                                                                                                                                                                                                                                                                                                                                                                                                                                                                                                                                                                                                                                                                                                                                                                                                                                                                                                                                                                                                                                                                                                                                                                                                                                                                                                                                                                                                                                                                                                                                                                                                                                                                                                                                                                                                                                                                                                                                                                                                | n Chocolure                                        | 99          |
| Black Diamond Oak                       | 22       | Red Oak                   | THE REAL PROPERTY. | 36       |              | Shimmer                                 | 58-61                    |                                                                                                                                                                                                                                                                                                                                                                                                                                                                                                                                                                                                                                                                                                                                                                                                                                                                                                                                                                                                                                                                                                                                                                                                                                                                                                                                                                                                                                                                                                                                                                                                                                                                                                                                                                                                                                                                                                                                                                                                                                                                                                                                | oss Wood                                           | 99          |
| Dark Brown Amazonia Hz                  | 23       | Afromosia                 |                    | 37       |              | Gold Shimmer                            | 60                       | Ch                                                                                                                                                                                                                                                                                                                                                                                                                                                                                                                                                                                                                                                                                                                                                                                                                                                                                                                                                                                                                                                                                                                                                                                                                                                                                                                                                                                                                                                                                                                                                                                                                                                                                                                                                                                                                                                                                                                                                                                                                                                                                                                             | oco Umbrella                                       | 99          |
| Oak Granito                             | 23       | White Oak                 |                    | 37       |              | Silver Shimmer                          | 60                       | THE RESERVE                                                                                                                                                                                                                                                                                                                                                                                                                                                                                                                                                                                                                                                                                                                                                                                                                                                                                                                                                                                                                                                                                                                                                                                                                                                                                                                                                                                                                                                                                                                                                                                                                                                                                                                                                                                                                                                                                                                                                                                                                                                                                                                    |                                                    |             |
| Molten Chocolate                        | 23       | Red Oak Qu                | arter              | 37       |              | Copper Shimmer                          | 60                       | Ariz                                                                                                                                                                                                                                                                                                                                                                                                                                                                                                                                                                                                                                                                                                                                                                                                                                                                                                                                                                                                                                                                                                                                                                                                                                                                                                                                                                                                                                                                                                                                                                                                                                                                                                                                                                                                                                                                                                                                                                                                                                                                                                                           |                                                    | 100-105     |
| Dusk Dew                                | 23<br>23 | Mahogany                  |                    | 38       |              | Ivory Shimmer                           | 61                       |                                                                                                                                                                                                                                                                                                                                                                                                                                                                                                                                                                                                                                                                                                                                                                                                                                                                                                                                                                                                                                                                                                                                                                                                                                                                                                                                                                                                                                                                                                                                                                                                                                                                                                                                                                                                                                                                                                                                                                                                                                                                                                                                | ona Oleo                                           | 101         |
| Desert Storm                            | 23       | Bubinga<br>Red Cedar      |                    | 38<br>38 |              | Sunlight Shimmer Violet Shimmer         | 61                       |                                                                                                                                                                                                                                                                                                                                                                                                                                                                                                                                                                                                                                                                                                                                                                                                                                                                                                                                                                                                                                                                                                                                                                                                                                                                                                                                                                                                                                                                                                                                                                                                                                                                                                                                                                                                                                                                                                                                                                                                                                                                                                                                | ona Light Brown<br>ona Coffee                      | 101<br>101  |
|                                         |          | Golden Ced                | ar Crown           | 39       |              | VIOLET SHILLIILLEI                      | OI OI                    |                                                                                                                                                                                                                                                                                                                                                                                                                                                                                                                                                                                                                                                                                                                                                                                                                                                                                                                                                                                                                                                                                                                                                                                                                                                                                                                                                                                                                                                                                                                                                                                                                                                                                                                                                                                                                                                                                                                                                                                                                                                                                                                                | ona Coco                                           | 101         |
|                                         |          | Golden Wo                 |                    | 39       |              | Glow                                    | 62-65                    |                                                                                                                                                                                                                                                                                                                                                                                                                                                                                                                                                                                                                                                                                                                                                                                                                                                                                                                                                                                                                                                                                                                                                                                                                                                                                                                                                                                                                                                                                                                                                                                                                                                                                                                                                                                                                                                                                                                                                                                                                                                                                                                                | ona Castanea Rays                                  | 102         |
|                                         |          | Silver Oak                | Ju                 | 39       |              | Oak Granito Glow                        | 64                       |                                                                                                                                                                                                                                                                                                                                                                                                                                                                                                                                                                                                                                                                                                                                                                                                                                                                                                                                                                                                                                                                                                                                                                                                                                                                                                                                                                                                                                                                                                                                                                                                                                                                                                                                                                                                                                                                                                                                                                                                                                                                                                                                | ona Chestnut                                       | 102         |
| 000                                     |          | Paldao                    |                    | 40       |              | Castanea Rays Glow                      | 64                       |                                                                                                                                                                                                                                                                                                                                                                                                                                                                                                                                                                                                                                                                                                                                                                                                                                                                                                                                                                                                                                                                                                                                                                                                                                                                                                                                                                                                                                                                                                                                                                                                                                                                                                                                                                                                                                                                                                                                                                                                                                                                                                                                | ona Red Oak                                        | 103         |
|                                         |          | Jatoba                    | = 2000             | 40       |              | American Walnut Glow                    | 65                       |                                                                                                                                                                                                                                                                                                                                                                                                                                                                                                                                                                                                                                                                                                                                                                                                                                                                                                                                                                                                                                                                                                                                                                                                                                                                                                                                                                                                                                                                                                                                                                                                                                                                                                                                                                                                                                                                                                                                                                                                                                                                                                                                | ona White Oak                                      | 103         |
|                                         |          | American C                | herry              | 40       |              | Barkburn Glow                           | 65                       |                                                                                                                                                                                                                                                                                                                                                                                                                                                                                                                                                                                                                                                                                                                                                                                                                                                                                                                                                                                                                                                                                                                                                                                                                                                                                                                                                                                                                                                                                                                                                                                                                                                                                                                                                                                                                                                                                                                                                                                                                                                                                                                                | ona White Ash                                      | 103         |
|                                         |          | Golden Ced                |                    | 40       |              | Coco Flame Glow                         | 65                       |                                                                                                                                                                                                                                                                                                                                                                                                                                                                                                                                                                                                                                                                                                                                                                                                                                                                                                                                                                                                                                                                                                                                                                                                                                                                                                                                                                                                                                                                                                                                                                                                                                                                                                                                                                                                                                                                                                                                                                                                                                                                                                                                |                                                    |             |
|                                         |          | Khaya                     |                    | 40       |              |                                         | 4                        | Crot                                                                                                                                                                                                                                                                                                                                                                                                                                                                                                                                                                                                                                                                                                                                                                                                                                                                                                                                                                                                                                                                                                                                                                                                                                                                                                                                                                                                                                                                                                                                                                                                                                                                                                                                                                                                                                                                                                                                                                                                                                                                                                                           | ch                                                 | 104-105     |
| 1/10 A 10 |          | Aromatic C                | edar               | 40       |              | Canvas                                  | 66-69                    | Mah                                                                                                                                                                                                                                                                                                                                                                                                                                                                                                                                                                                                                                                                                                                                                                                                                                                                                                                                                                                                                                                                                                                                                                                                                                                                                                                                                                                                                                                                                                                                                                                                                                                                                                                                                                                                                                                                                                                                                                                                                                                                                                                            | ogany Crotch                                       | 105         |
|                                         |          | Zebrano                   |                    | 41       |              | Brown Canvas                            | 68                       | Teal                                                                                                                                                                                                                                                                                                                                                                                                                                                                                                                                                                                                                                                                                                                                                                                                                                                                                                                                                                                                                                                                                                                                                                                                                                                                                                                                                                                                                                                                                                                                                                                                                                                                                                                                                                                                                                                                                                                                                                                                                                                                                                                           | c Crotch                                           | 105         |
|                                         |          | Ovangkol                  |                    | 41       |              | Green Canvas                            | 68                       | Gab                                                                                                                                                                                                                                                                                                                                                                                                                                                                                                                                                                                                                                                                                                                                                                                                                                                                                                                                                                                                                                                                                                                                                                                                                                                                                                                                                                                                                                                                                                                                                                                                                                                                                                                                                                                                                                                                                                                                                                                                                                                                                                                            | on Wood Crotch                                     | 105         |
|                                         |          | Etimoe                    |                    | 41       |              | Grey Canvas                             | 69                       |                                                                                                                                                                                                                                                                                                                                                                                                                                                                                                                                                                                                                                                                                                                                                                                                                                                                                                                                                                                                                                                                                                                                                                                                                                                                                                                                                                                                                                                                                                                                                                                                                                                                                                                                                                                                                                                                                                                                                                                                                                                                                                                                |                                                    |             |
|                                         |          | American F                | ed Elm             | 41       |              | Violet Bling Canvas                     | 69                       |                                                                                                                                                                                                                                                                                                                                                                                                                                                                                                                                                                                                                                                                                                                                                                                                                                                                                                                                                                                                                                                                                                                                                                                                                                                                                                                                                                                                                                                                                                                                                                                                                                                                                                                                                                                                                                                                                                                                                                                                                                                                                                                                | ing Methods                                        | 106         |
|                                         |          | Guiabao                   |                    | 41       |              |                                         | THE RESERVE TO SERVE THE |                                                                                                                                                                                                                                                                                                                                                                                                                                                                                                                                                                                                                                                                                                                                                                                                                                                                                                                                                                                                                                                                                                                                                                                                                                                                                                                                                                                                                                                                                                                                                                                                                                                                                                                                                                                                                                                                                                                                                                                                                                                                                                                                | uping Veneers                                      | 107         |
|                                         |          | Tineo                     |                    | 41       |              | Elite                                   | 70-75                    |                                                                                                                                                                                                                                                                                                                                                                                                                                                                                                                                                                                                                                                                                                                                                                                                                                                                                                                                                                                                                                                                                                                                                                                                                                                                                                                                                                                                                                                                                                                                                                                                                                                                                                                                                                                                                                                                                                                                                                                                                                                                                                                                | eer Matching Options                               | 108         |
|                                         | -        |                           |                    |          |              | African Ebony                           | 72                       | Care                                                                                                                                                                                                                                                                                                                                                                                                                                                                                                                                                                                                                                                                                                                                                                                                                                                                                                                                                                                                                                                                                                                                                                                                                                                                                                                                                                                                                                                                                                                                                                                                                                                                                                                                                                                                                                                                                                                                                                                                                                                                                                                           | e & Maintenance                                    | 109         |
|                                         |          |                           |                    |          |              | Royal Ebony Crème                       | 73                       |                                                                                                                                                                                                                                                                                                                                                                                                                                                                                                                                                                                                                                                                                                                                                                                                                                                                                                                                                                                                                                                                                                                                                                                                                                                                                                                                                                                                                                                                                                                                                                                                                                                                                                                                                                                                                                                                                                                                                                                                                                                                                                                                |                                                    |             |
|                                         | 4        | - 1 1 E                   |                    |          |              | Imperial Ziricote                       | 74<br>75                 |                                                                                                                                                                                                                                                                                                                                                                                                                                                                                                                                                                                                                                                                                                                                                                                                                                                                                                                                                                                                                                                                                                                                                                                                                                                                                                                                                                                                                                                                                                                                                                                                                                                                                                                                                                                                                                                                                                                                                                                                                                                                                                                                |                                                    |             |
|                                         | 1        |                           |                    |          |              | Real Vintage Oak                        | 75                       |                                                                                                                                                                                                                                                                                                                                                                                                                                                                                                                                                                                                                                                                                                                                                                                                                                                                                                                                                                                                                                                                                                                                                                                                                                                                                                                                                                                                                                                                                                                                                                                                                                                                                                                                                                                                                                                                                                                                                                                                                                                                                                                                |                                                    |             |
|                                         |          |                           | TOTAL PLANT        |          |              | Street, Street, or other                |                          | The same of the sa |                                                    |             |