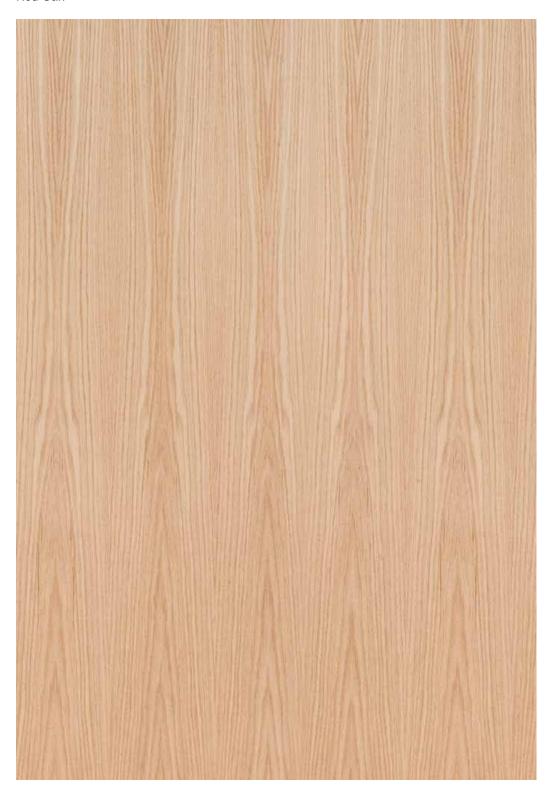

### CONTENT

|                                         |          | 1207 10                   |                    | (3)      |              |                                         |                          |                                                                                                                                                                                                                                                                                                                                                                                                                                                                                                                                                                                                                                                                                                                                                                                                                                                                                                                                                                                                                                                                                                                                                                                                                                                                                                                                                                                                                                                                                                                                                                                                                                                                                                                                                                                                                                                                                                                                                                                                                                                                                                                                |                                                    |             |
|-----------------------------------------|----------|---------------------------|--------------------|----------|--------------|-----------------------------------------|--------------------------|--------------------------------------------------------------------------------------------------------------------------------------------------------------------------------------------------------------------------------------------------------------------------------------------------------------------------------------------------------------------------------------------------------------------------------------------------------------------------------------------------------------------------------------------------------------------------------------------------------------------------------------------------------------------------------------------------------------------------------------------------------------------------------------------------------------------------------------------------------------------------------------------------------------------------------------------------------------------------------------------------------------------------------------------------------------------------------------------------------------------------------------------------------------------------------------------------------------------------------------------------------------------------------------------------------------------------------------------------------------------------------------------------------------------------------------------------------------------------------------------------------------------------------------------------------------------------------------------------------------------------------------------------------------------------------------------------------------------------------------------------------------------------------------------------------------------------------------------------------------------------------------------------------------------------------------------------------------------------------------------------------------------------------------------------------------------------------------------------------------------------------|----------------------------------------------------|-------------|
| Key Features                            | 2-3      | Hazelwood                 |                    | 23       |              | Light                                   | 42-47                    | Dye                                                                                                                                                                                                                                                                                                                                                                                                                                                                                                                                                                                                                                                                                                                                                                                                                                                                                                                                                                                                                                                                                                                                                                                                                                                                                                                                                                                                                                                                                                                                                                                                                                                                                                                                                                                                                                                                                                                                                                                                                                                                                                                            |                                                    | 76-79       |
|                                         |          | Tropical Sta              | allion             | 24       |              | White Ash                               | 44                       |                                                                                                                                                                                                                                                                                                                                                                                                                                                                                                                                                                                                                                                                                                                                                                                                                                                                                                                                                                                                                                                                                                                                                                                                                                                                                                                                                                                                                                                                                                                                                                                                                                                                                                                                                                                                                                                                                                                                                                                                                                                                                                                                | d Koto White                                       | 78          |
| Metallic                                | 4-15     | Rivera Woo                | d                  | 24       |              | Chen Chen                               | 44                       | ,                                                                                                                                                                                                                                                                                                                                                                                                                                                                                                                                                                                                                                                                                                                                                                                                                                                                                                                                                                                                                                                                                                                                                                                                                                                                                                                                                                                                                                                                                                                                                                                                                                                                                                                                                                                                                                                                                                                                                                                                                                                                                                                              | d Koto Marble White                                | 78          |
| Bronze SV Oak Hz                        | 6        | Silky Sheer               |                    | 24       |              | Anegre                                  | 45                       | Dye                                                                                                                                                                                                                                                                                                                                                                                                                                                                                                                                                                                                                                                                                                                                                                                                                                                                                                                                                                                                                                                                                                                                                                                                                                                                                                                                                                                                                                                                                                                                                                                                                                                                                                                                                                                                                                                                                                                                                                                                                                                                                                                            | d White Ash White                                  | 78          |
| Silvern ES Figured                      | 6        | Castanea R                | ays                | 24       |              | Knotty Pine                             | 45                       | Dye                                                                                                                                                                                                                                                                                                                                                                                                                                                                                                                                                                                                                                                                                                                                                                                                                                                                                                                                                                                                                                                                                                                                                                                                                                                                                                                                                                                                                                                                                                                                                                                                                                                                                                                                                                                                                                                                                                                                                                                                                                                                                                                            | d Koto Light Grey                                  | 79          |
| Silvern EL Burl                         | 7        | Inferno                   |                    | 24       |              | Eucalyptus                              | 45                       |                                                                                                                                                                                                                                                                                                                                                                                                                                                                                                                                                                                                                                                                                                                                                                                                                                                                                                                                                                                                                                                                                                                                                                                                                                                                                                                                                                                                                                                                                                                                                                                                                                                                                                                                                                                                                                                                                                                                                                                                                                                                                                                                | d Koto Black Silk                                  | 79          |
| Coire EM Burl                           | 7        | Somalian T                |                    | 24       |              | Figured Eucalyptus                      | 46                       | Dye                                                                                                                                                                                                                                                                                                                                                                                                                                                                                                                                                                                                                                                                                                                                                                                                                                                                                                                                                                                                                                                                                                                                                                                                                                                                                                                                                                                                                                                                                                                                                                                                                                                                                                                                                                                                                                                                                                                                                                                                                                                                                                                            | d White Ash Black                                  | 79          |
| Silvern DW Crotch Hz                    | 8        | Malawi Wo                 |                    | 25       |              | Koto                                    | 46                       | 100000                                                                                                                                                                                                                                                                                                                                                                                                                                                                                                                                                                                                                                                                                                                                                                                                                                                                                                                                                                                                                                                                                                                                                                                                                                                                                                                                                                                                                                                                                                                                                                                                                                                                                                                                                                                                                                                                                                                                                                                                                                                                                                                         | ALC: USE DESCRIPTION OF                            |             |
| Silvern GC Pommelle                     | 8        | Masaimara<br>Transact Co  |                    | 25<br>25 | Y            | Sycamore American Manle                 | 46<br>46                 |                                                                                                                                                                                                                                                                                                                                                                                                                                                                                                                                                                                                                                                                                                                                                                                                                                                                                                                                                                                                                                                                                                                                                                                                                                                                                                                                                                                                                                                                                                                                                                                                                                                                                                                                                                                                                                                                                                                                                                                                                                                                                                                                | Carte                                              | 80-99       |
| Coire DW Crotch Bronze GC Pommelle      | 9        | Tropical Go<br>Oak Albura |                    | 25       |              | American Maple<br>Larch                 | 46                       |                                                                                                                                                                                                                                                                                                                                                                                                                                                                                                                                                                                                                                                                                                                                                                                                                                                                                                                                                                                                                                                                                                                                                                                                                                                                                                                                                                                                                                                                                                                                                                                                                                                                                                                                                                                                                                                                                                                                                                                                                                                                                                                                | ckered Illusion<br>leckered Illusion Mix White Oak | 82-83<br>83 |
| Silvern EM Burl                         | 10       | Kaziranga V               |                    | 25       |              | Tulip                                   | 46                       |                                                                                                                                                                                                                                                                                                                                                                                                                                                                                                                                                                                                                                                                                                                                                                                                                                                                                                                                                                                                                                                                                                                                                                                                                                                                                                                                                                                                                                                                                                                                                                                                                                                                                                                                                                                                                                                                                                                                                                                                                                                                                                                                | leckered Illusion American Walnut                  |             |
| Silvern RV Oak                          | 10       | Rodenza                   | 7000 112           | 25       |              | Steamed Beech                           | 47                       |                                                                                                                                                                                                                                                                                                                                                                                                                                                                                                                                                                                                                                                                                                                                                                                                                                                                                                                                                                                                                                                                                                                                                                                                                                                                                                                                                                                                                                                                                                                                                                                                                                                                                                                                                                                                                                                                                                                                                                                                                                                                                                                                | Block                                              | 84-85       |
| Coire AK Burl                           | 11       | Hodonza                   |                    |          |              | Chestnut                                | 47                       |                                                                                                                                                                                                                                                                                                                                                                                                                                                                                                                                                                                                                                                                                                                                                                                                                                                                                                                                                                                                                                                                                                                                                                                                                                                                                                                                                                                                                                                                                                                                                                                                                                                                                                                                                                                                                                                                                                                                                                                                                                                                                                                                | apa Burl Block                                     | 85          |
| Coire NL Figured                        | 11       | Dark                      |                    | 26-33    |              | Figured Sycamore                        | 47                       |                                                                                                                                                                                                                                                                                                                                                                                                                                                                                                                                                                                                                                                                                                                                                                                                                                                                                                                                                                                                                                                                                                                                                                                                                                                                                                                                                                                                                                                                                                                                                                                                                                                                                                                                                                                                                                                                                                                                                                                                                                                                                                                                | k Burl Block                                       | 85          |
| Bronze NT Crotch                        | 12       | American V                | /alnut             | 28       |              | White Beech                             | 47                       | W                                                                                                                                                                                                                                                                                                                                                                                                                                                                                                                                                                                                                                                                                                                                                                                                                                                                                                                                                                                                                                                                                                                                                                                                                                                                                                                                                                                                                                                                                                                                                                                                                                                                                                                                                                                                                                                                                                                                                                                                                                                                                                                              | alnut Burl Block                                   | 85          |
| Coire SP Pommelle                       | 12       | Sapeli                    |                    | 28       |              | Dibeto                                  | 47                       | Diag                                                                                                                                                                                                                                                                                                                                                                                                                                                                                                                                                                                                                                                                                                                                                                                                                                                                                                                                                                                                                                                                                                                                                                                                                                                                                                                                                                                                                                                                                                                                                                                                                                                                                                                                                                                                                                                                                                                                                                                                                                                                                                                           | jonal                                              | 86-89       |
| Silvern GC Figured Hz                   | 13       | Wenge                     |                    | 29       | -            | White Ash Quarter                       | 47                       | An                                                                                                                                                                                                                                                                                                                                                                                                                                                                                                                                                                                                                                                                                                                                                                                                                                                                                                                                                                                                                                                                                                                                                                                                                                                                                                                                                                                                                                                                                                                                                                                                                                                                                                                                                                                                                                                                                                                                                                                                                                                                                                                             | nerican Walnut Diagonal Line                       | 87          |
| Silvern AK Cluster                      | 13       | Sapeli Crov               |                    | 29       |              |                                         |                          |                                                                                                                                                                                                                                                                                                                                                                                                                                                                                                                                                                                                                                                                                                                                                                                                                                                                                                                                                                                                                                                                                                                                                                                                                                                                                                                                                                                                                                                                                                                                                                                                                                                                                                                                                                                                                                                                                                                                                                                                                                                                                                                                | otty Pine Diagonal Line                            | 88          |
| Silvern GY Crotch Hz                    | 14       | American V                | Valnut Quarter     | 30       |              | Horizontal                              | 48-51                    |                                                                                                                                                                                                                                                                                                                                                                                                                                                                                                                                                                                                                                                                                                                                                                                                                                                                                                                                                                                                                                                                                                                                                                                                                                                                                                                                                                                                                                                                                                                                                                                                                                                                                                                                                                                                                                                                                                                                                                                                                                                                                                                                | rkburn Diagonal Line                               | 88          |
| Silvern AN Maple                        | 14       | Makore                    |                    | 30       | -            | Brazilian Santos Horizontal             |                          |                                                                                                                                                                                                                                                                                                                                                                                                                                                                                                                                                                                                                                                                                                                                                                                                                                                                                                                                                                                                                                                                                                                                                                                                                                                                                                                                                                                                                                                                                                                                                                                                                                                                                                                                                                                                                                                                                                                                                                                                                                                                                                                                | xas Wilderness Diagonal Line                       | 88          |
| Bronze KT Pine                          | 15       | Sucupira                  |                    | 30       |              | Gabon Wood Horizontal                   | 50                       |                                                                                                                                                                                                                                                                                                                                                                                                                                                                                                                                                                                                                                                                                                                                                                                                                                                                                                                                                                                                                                                                                                                                                                                                                                                                                                                                                                                                                                                                                                                                                                                                                                                                                                                                                                                                                                                                                                                                                                                                                                                                                                                                | rk Cinnamon Diagonal Bricks                        | 89          |
| Silvern AK Burl                         | 15       | Rosewood                  |                    | 31       |              | American Walnut Horizonta               |                          |                                                                                                                                                                                                                                                                                                                                                                                                                                                                                                                                                                                                                                                                                                                                                                                                                                                                                                                                                                                                                                                                                                                                                                                                                                                                                                                                                                                                                                                                                                                                                                                                                                                                                                                                                                                                                                                                                                                                                                                                                                                                                                                                | rkburn Diagonal Bricks                             | 89          |
| Secretary and annual                    | 40.00    | Dark Walnu                |                    | 31       |              | Choco Lure Horizontal                   | 51                       |                                                                                                                                                                                                                                                                                                                                                                                                                                                                                                                                                                                                                                                                                                                                                                                                                                                                                                                                                                                                                                                                                                                                                                                                                                                                                                                                                                                                                                                                                                                                                                                                                                                                                                                                                                                                                                                                                                                                                                                                                                                                                                                                | own Santos Diagonal Bricks                         | 89          |
| Mystique                                | 16-25    | Gabon Woo                 |                    | 31       |              | 1 1 1 C 1 C 1 C 1 C 1 C 1 C 1 C 1 C 1 C | 50.57                    |                                                                                                                                                                                                                                                                                                                                                                                                                                                                                                                                                                                                                                                                                                                                                                                                                                                                                                                                                                                                                                                                                                                                                                                                                                                                                                                                                                                                                                                                                                                                                                                                                                                                                                                                                                                                                                                                                                                                                                                                                                                                                                                                | uzion                                              | 90-93       |
| Tanzania Wood                           | 18       | Louro Preto               |                    | 32<br>32 |              | Era                                     | 52-57                    |                                                                                                                                                                                                                                                                                                                                                                                                                                                                                                                                                                                                                                                                                                                                                                                                                                                                                                                                                                                                                                                                                                                                                                                                                                                                                                                                                                                                                                                                                                                                                                                                                                                                                                                                                                                                                                                                                                                                                                                                                                                                                                                                | egen                                               | 91          |
| Dark Diva                               | 18<br>19 | Golden Wei<br>Mountain S  |                    | 32       |              | Hatched Flakes Roasted Almond           | 54<br>54                 |                                                                                                                                                                                                                                                                                                                                                                                                                                                                                                                                                                                                                                                                                                                                                                                                                                                                                                                                                                                                                                                                                                                                                                                                                                                                                                                                                                                                                                                                                                                                                                                                                                                                                                                                                                                                                                                                                                                                                                                                                                                                                                                                | arl Border                                         | 92          |
| Mellon Dew Oak Dew                      | 19       | Louro                     | antos              | 32       |              | Antique Crown                           | 54                       |                                                                                                                                                                                                                                                                                                                                                                                                                                                                                                                                                                                                                                                                                                                                                                                                                                                                                                                                                                                                                                                                                                                                                                                                                                                                                                                                                                                                                                                                                                                                                                                                                                                                                                                                                                                                                                                                                                                                                                                                                                                                                                                                | noked Mok<br>nerican Lawnut                        | 92<br>92    |
| Choco Lure                              | 20       | Sapeli Pom                | malla              | 32       |              | Spiced Ginger                           | 55                       |                                                                                                                                                                                                                                                                                                                                                                                                                                                                                                                                                                                                                                                                                                                                                                                                                                                                                                                                                                                                                                                                                                                                                                                                                                                                                                                                                                                                                                                                                                                                                                                                                                                                                                                                                                                                                                                                                                                                                                                                                                                                                                                                | nelis                                              | 93          |
| Mirage                                  | 20       | Ipe                       | Tielle             | 32       |              | Bourbon Dark Forest                     | 55                       | Pic                                                                                                                                                                                                                                                                                                                                                                                                                                                                                                                                                                                                                                                                                                                                                                                                                                                                                                                                                                                                                                                                                                                                                                                                                                                                                                                                                                                                                                                                                                                                                                                                                                                                                                                                                                                                                                                                                                                                                                                                                                                                                                                            |                                                    | 93          |
| Afro Bark                               | 20       | Ebony                     | -                  | 33       | 2712         | La Paz Mettallic Wood                   | 55                       |                                                                                                                                                                                                                                                                                                                                                                                                                                                                                                                                                                                                                                                                                                                                                                                                                                                                                                                                                                                                                                                                                                                                                                                                                                                                                                                                                                                                                                                                                                                                                                                                                                                                                                                                                                                                                                                                                                                                                                                                                                                                                                                                | pyulates                                           | 93          |
| Bark Burn                               | 21       | Bubinga Po                | mmelle             | 33       | District Co. | Lumiere Night                           | 56                       |                                                                                                                                                                                                                                                                                                                                                                                                                                                                                                                                                                                                                                                                                                                                                                                                                                                                                                                                                                                                                                                                                                                                                                                                                                                                                                                                                                                                                                                                                                                                                                                                                                                                                                                                                                                                                                                                                                                                                                                                                                                                                                                                | oluzion                                            | 94-95       |
| Choco Flame Crown                       | 21       | Wenge Cro                 |                    | 33       |              | Dark Cinnamon                           | 56                       |                                                                                                                                                                                                                                                                                                                                                                                                                                                                                                                                                                                                                                                                                                                                                                                                                                                                                                                                                                                                                                                                                                                                                                                                                                                                                                                                                                                                                                                                                                                                                                                                                                                                                                                                                                                                                                                                                                                                                                                                                                                                                                                                | evoluzion Mellon Dew Horizontal                    | 95          |
| Coffee Bean                             | 21       | Red Ebony                 |                    | 33       |              | Vintage Canvas                          | 56                       |                                                                                                                                                                                                                                                                                                                                                                                                                                                                                                                                                                                                                                                                                                                                                                                                                                                                                                                                                                                                                                                                                                                                                                                                                                                                                                                                                                                                                                                                                                                                                                                                                                                                                                                                                                                                                                                                                                                                                                                                                                                                                                                                | voluzion American Walnut Horizo                    |             |
| Malaysian Rain Wood Hz                  | 22       | Santos                    |                    | 33       |              | Midnight Forest                         | 57                       |                                                                                                                                                                                                                                                                                                                                                                                                                                                                                                                                                                                                                                                                                                                                                                                                                                                                                                                                                                                                                                                                                                                                                                                                                                                                                                                                                                                                                                                                                                                                                                                                                                                                                                                                                                                                                                                                                                                                                                                                                                                                                                                                | evoluzion Barkburn Horizontal                      | 95          |
| Dark Bean                               | 22       | Bibolo                    |                    | 33       |              | Pearl Wood                              | 57                       | Butt                                                                                                                                                                                                                                                                                                                                                                                                                                                                                                                                                                                                                                                                                                                                                                                                                                                                                                                                                                                                                                                                                                                                                                                                                                                                                                                                                                                                                                                                                                                                                                                                                                                                                                                                                                                                                                                                                                                                                                                                                                                                                                                           | Cut                                                | 96-97       |
| Satinox                                 | 22       |                           |                    |          |              | Borneo Rain Wood                        | 57                       | An                                                                                                                                                                                                                                                                                                                                                                                                                                                                                                                                                                                                                                                                                                                                                                                                                                                                                                                                                                                                                                                                                                                                                                                                                                                                                                                                                                                                                                                                                                                                                                                                                                                                                                                                                                                                                                                                                                                                                                                                                                                                                                                             | nerican Walnut Butt Cut                            | 97          |
| Deep Grain                              | 22       | Medium                    |                    | 34-41    |              |                                         |                          | Trer                                                                                                                                                                                                                                                                                                                                                                                                                                                                                                                                                                                                                                                                                                                                                                                                                                                                                                                                                                                                                                                                                                                                                                                                                                                                                                                                                                                                                                                                                                                                                                                                                                                                                                                                                                                                                                                                                                                                                                                                                                                                                                                           |                                                    | 98-99       |
| Texas Wilderness                        | 22       | White Oak                 |                    | 36       |              |                                         |                          |                                                                                                                                                                                                                                                                                                                                                                                                                                                                                                                                                                                                                                                                                                                                                                                                                                                                                                                                                                                                                                                                                                                                                                                                                                                                                                                                                                                                                                                                                                                                                                                                                                                                                                                                                                                                                                                                                                                                                                                                                                                                                                                                | n Chocolure                                        | 99          |
| Black Diamond Oak                       | 22       | Red Oak                   | THE REAL PROPERTY. | 36       |              | Shimmer                                 | 58-61                    |                                                                                                                                                                                                                                                                                                                                                                                                                                                                                                                                                                                                                                                                                                                                                                                                                                                                                                                                                                                                                                                                                                                                                                                                                                                                                                                                                                                                                                                                                                                                                                                                                                                                                                                                                                                                                                                                                                                                                                                                                                                                                                                                | oss Wood                                           | 99          |
| Dark Brown Amazonia Hz                  | 23       | Afromosia                 |                    | 37       |              | Gold Shimmer                            | 60                       | Ch                                                                                                                                                                                                                                                                                                                                                                                                                                                                                                                                                                                                                                                                                                                                                                                                                                                                                                                                                                                                                                                                                                                                                                                                                                                                                                                                                                                                                                                                                                                                                                                                                                                                                                                                                                                                                                                                                                                                                                                                                                                                                                                             | oco Umbrella                                       | 99          |
| Oak Granito                             | 23       | White Oak                 |                    | 37       |              | Silver Shimmer                          | 60                       | THE RESERVE                                                                                                                                                                                                                                                                                                                                                                                                                                                                                                                                                                                                                                                                                                                                                                                                                                                                                                                                                                                                                                                                                                                                                                                                                                                                                                                                                                                                                                                                                                                                                                                                                                                                                                                                                                                                                                                                                                                                                                                                                                                                                                                    |                                                    |             |
| Molten Chocolate                        | 23       | Red Oak Qu                | arter              | 37       |              | Copper Shimmer                          | 60                       | Ariz                                                                                                                                                                                                                                                                                                                                                                                                                                                                                                                                                                                                                                                                                                                                                                                                                                                                                                                                                                                                                                                                                                                                                                                                                                                                                                                                                                                                                                                                                                                                                                                                                                                                                                                                                                                                                                                                                                                                                                                                                                                                                                                           |                                                    | 100-105     |
| Dusk Dew                                | 23<br>23 | Mahogany                  |                    | 38       |              | Ivory Shimmer                           | 61                       |                                                                                                                                                                                                                                                                                                                                                                                                                                                                                                                                                                                                                                                                                                                                                                                                                                                                                                                                                                                                                                                                                                                                                                                                                                                                                                                                                                                                                                                                                                                                                                                                                                                                                                                                                                                                                                                                                                                                                                                                                                                                                                                                | ona Oleo                                           | 101         |
| Desert Storm                            | 23       | Bubinga<br>Red Cedar      |                    | 38<br>38 |              | Sunlight Shimmer Violet Shimmer         | 61                       |                                                                                                                                                                                                                                                                                                                                                                                                                                                                                                                                                                                                                                                                                                                                                                                                                                                                                                                                                                                                                                                                                                                                                                                                                                                                                                                                                                                                                                                                                                                                                                                                                                                                                                                                                                                                                                                                                                                                                                                                                                                                                                                                | ona Light Brown<br>ona Coffee                      | 101<br>101  |
|                                         |          | Golden Ced                | ar Crown           | 39       |              | VIOLET SHILLIILLEI                      | OI OI                    |                                                                                                                                                                                                                                                                                                                                                                                                                                                                                                                                                                                                                                                                                                                                                                                                                                                                                                                                                                                                                                                                                                                                                                                                                                                                                                                                                                                                                                                                                                                                                                                                                                                                                                                                                                                                                                                                                                                                                                                                                                                                                                                                | ona Coco                                           | 101         |
|                                         |          | Golden Wo                 |                    | 39       |              | Glow                                    | 62-65                    |                                                                                                                                                                                                                                                                                                                                                                                                                                                                                                                                                                                                                                                                                                                                                                                                                                                                                                                                                                                                                                                                                                                                                                                                                                                                                                                                                                                                                                                                                                                                                                                                                                                                                                                                                                                                                                                                                                                                                                                                                                                                                                                                | ona Castanea Rays                                  | 102         |
|                                         |          | Silver Oak                | Ju                 | 39       |              | Oak Granito Glow                        | 64                       |                                                                                                                                                                                                                                                                                                                                                                                                                                                                                                                                                                                                                                                                                                                                                                                                                                                                                                                                                                                                                                                                                                                                                                                                                                                                                                                                                                                                                                                                                                                                                                                                                                                                                                                                                                                                                                                                                                                                                                                                                                                                                                                                | ona Chestnut                                       | 102         |
| 000                                     |          | Paldao                    |                    | 40       |              | Castanea Rays Glow                      | 64                       |                                                                                                                                                                                                                                                                                                                                                                                                                                                                                                                                                                                                                                                                                                                                                                                                                                                                                                                                                                                                                                                                                                                                                                                                                                                                                                                                                                                                                                                                                                                                                                                                                                                                                                                                                                                                                                                                                                                                                                                                                                                                                                                                | ona Red Oak                                        | 103         |
|                                         |          | Jatoba                    | = 2000             | 40       |              | American Walnut Glow                    | 65                       |                                                                                                                                                                                                                                                                                                                                                                                                                                                                                                                                                                                                                                                                                                                                                                                                                                                                                                                                                                                                                                                                                                                                                                                                                                                                                                                                                                                                                                                                                                                                                                                                                                                                                                                                                                                                                                                                                                                                                                                                                                                                                                                                | ona White Oak                                      | 103         |
|                                         |          | American C                | herry              | 40       |              | Barkburn Glow                           | 65                       |                                                                                                                                                                                                                                                                                                                                                                                                                                                                                                                                                                                                                                                                                                                                                                                                                                                                                                                                                                                                                                                                                                                                                                                                                                                                                                                                                                                                                                                                                                                                                                                                                                                                                                                                                                                                                                                                                                                                                                                                                                                                                                                                | ona White Ash                                      | 103         |
|                                         |          | Golden Ced                |                    | 40       |              | Coco Flame Glow                         | 65                       |                                                                                                                                                                                                                                                                                                                                                                                                                                                                                                                                                                                                                                                                                                                                                                                                                                                                                                                                                                                                                                                                                                                                                                                                                                                                                                                                                                                                                                                                                                                                                                                                                                                                                                                                                                                                                                                                                                                                                                                                                                                                                                                                |                                                    |             |
|                                         |          | Khaya                     |                    | 40       |              |                                         | 4                        | Crot                                                                                                                                                                                                                                                                                                                                                                                                                                                                                                                                                                                                                                                                                                                                                                                                                                                                                                                                                                                                                                                                                                                                                                                                                                                                                                                                                                                                                                                                                                                                                                                                                                                                                                                                                                                                                                                                                                                                                                                                                                                                                                                           | ch                                                 | 104-105     |
| 1/10 A 10 |          | Aromatic C                | edar               | 40       |              | Canvas                                  | 66-69                    | Mah                                                                                                                                                                                                                                                                                                                                                                                                                                                                                                                                                                                                                                                                                                                                                                                                                                                                                                                                                                                                                                                                                                                                                                                                                                                                                                                                                                                                                                                                                                                                                                                                                                                                                                                                                                                                                                                                                                                                                                                                                                                                                                                            | ogany Crotch                                       | 105         |
|                                         |          | Zebrano                   |                    | 41       |              | Brown Canvas                            | 68                       | Teal                                                                                                                                                                                                                                                                                                                                                                                                                                                                                                                                                                                                                                                                                                                                                                                                                                                                                                                                                                                                                                                                                                                                                                                                                                                                                                                                                                                                                                                                                                                                                                                                                                                                                                                                                                                                                                                                                                                                                                                                                                                                                                                           | c Crotch                                           | 105         |
|                                         |          | Ovangkol                  |                    | 41       |              | Green Canvas                            | 68                       | Gab                                                                                                                                                                                                                                                                                                                                                                                                                                                                                                                                                                                                                                                                                                                                                                                                                                                                                                                                                                                                                                                                                                                                                                                                                                                                                                                                                                                                                                                                                                                                                                                                                                                                                                                                                                                                                                                                                                                                                                                                                                                                                                                            | on Wood Crotch                                     | 105         |
|                                         |          | Etimoe                    |                    | 41       |              | Grey Canvas                             | 69                       |                                                                                                                                                                                                                                                                                                                                                                                                                                                                                                                                                                                                                                                                                                                                                                                                                                                                                                                                                                                                                                                                                                                                                                                                                                                                                                                                                                                                                                                                                                                                                                                                                                                                                                                                                                                                                                                                                                                                                                                                                                                                                                                                |                                                    |             |
|                                         |          | American F                | ed Elm             | 41       |              | Violet Bling Canvas                     | 69                       |                                                                                                                                                                                                                                                                                                                                                                                                                                                                                                                                                                                                                                                                                                                                                                                                                                                                                                                                                                                                                                                                                                                                                                                                                                                                                                                                                                                                                                                                                                                                                                                                                                                                                                                                                                                                                                                                                                                                                                                                                                                                                                                                | ing Methods                                        | 106         |
|                                         |          | Guiabao                   |                    | 41       |              |                                         | THE RESERVE TO SERVE THE |                                                                                                                                                                                                                                                                                                                                                                                                                                                                                                                                                                                                                                                                                                                                                                                                                                                                                                                                                                                                                                                                                                                                                                                                                                                                                                                                                                                                                                                                                                                                                                                                                                                                                                                                                                                                                                                                                                                                                                                                                                                                                                                                | uping Veneers                                      | 107         |
|                                         |          | Tineo                     |                    | 41       |              | Elite                                   | 70-75                    |                                                                                                                                                                                                                                                                                                                                                                                                                                                                                                                                                                                                                                                                                                                                                                                                                                                                                                                                                                                                                                                                                                                                                                                                                                                                                                                                                                                                                                                                                                                                                                                                                                                                                                                                                                                                                                                                                                                                                                                                                                                                                                                                | eer Matching Options                               | 108         |
|                                         | -        |                           |                    |          |              | African Ebony                           | 72                       | Care                                                                                                                                                                                                                                                                                                                                                                                                                                                                                                                                                                                                                                                                                                                                                                                                                                                                                                                                                                                                                                                                                                                                                                                                                                                                                                                                                                                                                                                                                                                                                                                                                                                                                                                                                                                                                                                                                                                                                                                                                                                                                                                           | e & Maintenance                                    | 109         |
|                                         |          |                           |                    |          |              | Royal Ebony Crème                       | 73                       |                                                                                                                                                                                                                                                                                                                                                                                                                                                                                                                                                                                                                                                                                                                                                                                                                                                                                                                                                                                                                                                                                                                                                                                                                                                                                                                                                                                                                                                                                                                                                                                                                                                                                                                                                                                                                                                                                                                                                                                                                                                                                                                                |                                                    |             |
|                                         | 4        | - 1 1 E                   |                    |          |              | Imperial Ziricote                       | 74<br>75                 |                                                                                                                                                                                                                                                                                                                                                                                                                                                                                                                                                                                                                                                                                                                                                                                                                                                                                                                                                                                                                                                                                                                                                                                                                                                                                                                                                                                                                                                                                                                                                                                                                                                                                                                                                                                                                                                                                                                                                                                                                                                                                                                                |                                                    |             |
|                                         | 1        |                           |                    |          |              | Real Vintage Oak                        | 75                       |                                                                                                                                                                                                                                                                                                                                                                                                                                                                                                                                                                                                                                                                                                                                                                                                                                                                                                                                                                                                                                                                                                                                                                                                                                                                                                                                                                                                                                                                                                                                                                                                                                                                                                                                                                                                                                                                                                                                                                                                                                                                                                                                |                                                    |             |
|                                         |          |                           | TOTAL PLANT        |          |              | Street, Street, or other                |                          | The same of the sa |                                                    |             |