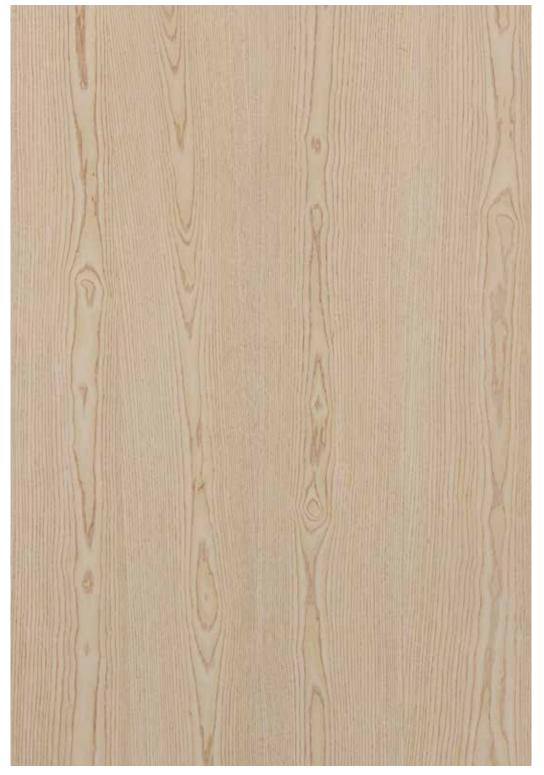

### CONTENT

|                                         |          | 1207 10                   |                    | (3)      |              |                                         |                          |                                                                                                                                                                                                                                                                                                                                                                                                                                                                                                                                                                                                                                                                                                                                                                                                                                                                                                                                                                                                                                                                                                                                                                                                                                                                                                                                                                                                                                                                                                                                                                                                                                                                                                                                                                                                                                                                                                                                                                                                                                                                                                                                |                                                    |             |
|-----------------------------------------|----------|---------------------------|--------------------|----------|--------------|-----------------------------------------|--------------------------|--------------------------------------------------------------------------------------------------------------------------------------------------------------------------------------------------------------------------------------------------------------------------------------------------------------------------------------------------------------------------------------------------------------------------------------------------------------------------------------------------------------------------------------------------------------------------------------------------------------------------------------------------------------------------------------------------------------------------------------------------------------------------------------------------------------------------------------------------------------------------------------------------------------------------------------------------------------------------------------------------------------------------------------------------------------------------------------------------------------------------------------------------------------------------------------------------------------------------------------------------------------------------------------------------------------------------------------------------------------------------------------------------------------------------------------------------------------------------------------------------------------------------------------------------------------------------------------------------------------------------------------------------------------------------------------------------------------------------------------------------------------------------------------------------------------------------------------------------------------------------------------------------------------------------------------------------------------------------------------------------------------------------------------------------------------------------------------------------------------------------------|----------------------------------------------------|-------------|
| Key Features                            | 2-3      | Hazelwood                 |                    | 23       |              | Light                                   | 42-47                    | Dye                                                                                                                                                                                                                                                                                                                                                                                                                                                                                                                                                                                                                                                                                                                                                                                                                                                                                                                                                                                                                                                                                                                                                                                                                                                                                                                                                                                                                                                                                                                                                                                                                                                                                                                                                                                                                                                                                                                                                                                                                                                                                                                            |                                                    | 76-79       |
|                                         |          | Tropical Sta              | allion             | 24       |              | White Ash                               | 44                       |                                                                                                                                                                                                                                                                                                                                                                                                                                                                                                                                                                                                                                                                                                                                                                                                                                                                                                                                                                                                                                                                                                                                                                                                                                                                                                                                                                                                                                                                                                                                                                                                                                                                                                                                                                                                                                                                                                                                                                                                                                                                                                                                | d Koto White                                       | 78          |
| Metallic                                | 4-15     | Rivera Woo                | d                  | 24       |              | Chen Chen                               | 44                       | ,                                                                                                                                                                                                                                                                                                                                                                                                                                                                                                                                                                                                                                                                                                                                                                                                                                                                                                                                                                                                                                                                                                                                                                                                                                                                                                                                                                                                                                                                                                                                                                                                                                                                                                                                                                                                                                                                                                                                                                                                                                                                                                                              | d Koto Marble White                                | 78          |
| Bronze SV Oak Hz                        | 6        | Silky Sheer               |                    | 24       |              | Anegre                                  | 45                       | Dye                                                                                                                                                                                                                                                                                                                                                                                                                                                                                                                                                                                                                                                                                                                                                                                                                                                                                                                                                                                                                                                                                                                                                                                                                                                                                                                                                                                                                                                                                                                                                                                                                                                                                                                                                                                                                                                                                                                                                                                                                                                                                                                            | d White Ash White                                  | 78          |
| Silvern ES Figured                      | 6        | Castanea R                | ays                | 24       |              | Knotty Pine                             | 45                       | Dye                                                                                                                                                                                                                                                                                                                                                                                                                                                                                                                                                                                                                                                                                                                                                                                                                                                                                                                                                                                                                                                                                                                                                                                                                                                                                                                                                                                                                                                                                                                                                                                                                                                                                                                                                                                                                                                                                                                                                                                                                                                                                                                            | d Koto Light Grey                                  | 79          |
| Silvern EL Burl                         | 7        | Inferno                   |                    | 24       |              | Eucalyptus                              | 45                       |                                                                                                                                                                                                                                                                                                                                                                                                                                                                                                                                                                                                                                                                                                                                                                                                                                                                                                                                                                                                                                                                                                                                                                                                                                                                                                                                                                                                                                                                                                                                                                                                                                                                                                                                                                                                                                                                                                                                                                                                                                                                                                                                | d Koto Black Silk                                  | 79          |
| Coire EM Burl                           | 7        | Somalian T                |                    | 24       |              | Figured Eucalyptus                      | 46                       | Dye                                                                                                                                                                                                                                                                                                                                                                                                                                                                                                                                                                                                                                                                                                                                                                                                                                                                                                                                                                                                                                                                                                                                                                                                                                                                                                                                                                                                                                                                                                                                                                                                                                                                                                                                                                                                                                                                                                                                                                                                                                                                                                                            | d White Ash Black                                  | 79          |
| Silvern DW Crotch Hz                    | 8        | Malawi Wo                 |                    | 25       |              | Koto                                    | 46                       | 100000                                                                                                                                                                                                                                                                                                                                                                                                                                                                                                                                                                                                                                                                                                                                                                                                                                                                                                                                                                                                                                                                                                                                                                                                                                                                                                                                                                                                                                                                                                                                                                                                                                                                                                                                                                                                                                                                                                                                                                                                                                                                                                                         | ALC: USE DESCRIPTION OF                            |             |
| Silvern GC Pommelle                     | 8        | Masaimara<br>Transact Co  |                    | 25<br>25 | Y            | Sycamore American Manle                 | 46<br>46                 |                                                                                                                                                                                                                                                                                                                                                                                                                                                                                                                                                                                                                                                                                                                                                                                                                                                                                                                                                                                                                                                                                                                                                                                                                                                                                                                                                                                                                                                                                                                                                                                                                                                                                                                                                                                                                                                                                                                                                                                                                                                                                                                                | Carte                                              | 80-99       |
| Coire DW Crotch Bronze GC Pommelle      | 9        | Tropical Go<br>Oak Albura |                    | 25       |              | American Maple<br>Larch                 | 46                       |                                                                                                                                                                                                                                                                                                                                                                                                                                                                                                                                                                                                                                                                                                                                                                                                                                                                                                                                                                                                                                                                                                                                                                                                                                                                                                                                                                                                                                                                                                                                                                                                                                                                                                                                                                                                                                                                                                                                                                                                                                                                                                                                | ckered Illusion<br>leckered Illusion Mix White Oak | 82-83<br>83 |
| Silvern EM Burl                         | 10       | Kaziranga V               |                    | 25       |              | Tulip                                   | 46                       |                                                                                                                                                                                                                                                                                                                                                                                                                                                                                                                                                                                                                                                                                                                                                                                                                                                                                                                                                                                                                                                                                                                                                                                                                                                                                                                                                                                                                                                                                                                                                                                                                                                                                                                                                                                                                                                                                                                                                                                                                                                                                                                                | leckered Illusion American Walnut                  |             |
| Silvern RV Oak                          | 10       | Rodenza                   | 7000 112           | 25       |              | Steamed Beech                           | 47                       |                                                                                                                                                                                                                                                                                                                                                                                                                                                                                                                                                                                                                                                                                                                                                                                                                                                                                                                                                                                                                                                                                                                                                                                                                                                                                                                                                                                                                                                                                                                                                                                                                                                                                                                                                                                                                                                                                                                                                                                                                                                                                                                                | Block                                              | 84-85       |
| Coire AK Burl                           | 11       | Hodonza                   |                    |          |              | Chestnut                                | 47                       |                                                                                                                                                                                                                                                                                                                                                                                                                                                                                                                                                                                                                                                                                                                                                                                                                                                                                                                                                                                                                                                                                                                                                                                                                                                                                                                                                                                                                                                                                                                                                                                                                                                                                                                                                                                                                                                                                                                                                                                                                                                                                                                                | apa Burl Block                                     | 85          |
| Coire NL Figured                        | 11       | Dark                      |                    | 26-33    |              | Figured Sycamore                        | 47                       |                                                                                                                                                                                                                                                                                                                                                                                                                                                                                                                                                                                                                                                                                                                                                                                                                                                                                                                                                                                                                                                                                                                                                                                                                                                                                                                                                                                                                                                                                                                                                                                                                                                                                                                                                                                                                                                                                                                                                                                                                                                                                                                                | k Burl Block                                       | 85          |
| Bronze NT Crotch                        | 12       | American V                | /alnut             | 28       |              | White Beech                             | 47                       | W                                                                                                                                                                                                                                                                                                                                                                                                                                                                                                                                                                                                                                                                                                                                                                                                                                                                                                                                                                                                                                                                                                                                                                                                                                                                                                                                                                                                                                                                                                                                                                                                                                                                                                                                                                                                                                                                                                                                                                                                                                                                                                                              | alnut Burl Block                                   | 85          |
| Coire SP Pommelle                       | 12       | Sapeli                    |                    | 28       |              | Dibeto                                  | 47                       | Diag                                                                                                                                                                                                                                                                                                                                                                                                                                                                                                                                                                                                                                                                                                                                                                                                                                                                                                                                                                                                                                                                                                                                                                                                                                                                                                                                                                                                                                                                                                                                                                                                                                                                                                                                                                                                                                                                                                                                                                                                                                                                                                                           | jonal                                              | 86-89       |
| Silvern GC Figured Hz                   | 13       | Wenge                     |                    | 29       | -            | White Ash Quarter                       | 47                       | An                                                                                                                                                                                                                                                                                                                                                                                                                                                                                                                                                                                                                                                                                                                                                                                                                                                                                                                                                                                                                                                                                                                                                                                                                                                                                                                                                                                                                                                                                                                                                                                                                                                                                                                                                                                                                                                                                                                                                                                                                                                                                                                             | nerican Walnut Diagonal Line                       | 87          |
| Silvern AK Cluster                      | 13       | Sapeli Crov               |                    | 29       |              |                                         |                          |                                                                                                                                                                                                                                                                                                                                                                                                                                                                                                                                                                                                                                                                                                                                                                                                                                                                                                                                                                                                                                                                                                                                                                                                                                                                                                                                                                                                                                                                                                                                                                                                                                                                                                                                                                                                                                                                                                                                                                                                                                                                                                                                | otty Pine Diagonal Line                            | 88          |
| Silvern GY Crotch Hz                    | 14       | American V                | Valnut Quarter     | 30       |              | Horizontal                              | 48-51                    |                                                                                                                                                                                                                                                                                                                                                                                                                                                                                                                                                                                                                                                                                                                                                                                                                                                                                                                                                                                                                                                                                                                                                                                                                                                                                                                                                                                                                                                                                                                                                                                                                                                                                                                                                                                                                                                                                                                                                                                                                                                                                                                                | rkburn Diagonal Line                               | 88          |
| Silvern AN Maple                        | 14       | Makore                    |                    | 30       | -            | Brazilian Santos Horizontal             |                          |                                                                                                                                                                                                                                                                                                                                                                                                                                                                                                                                                                                                                                                                                                                                                                                                                                                                                                                                                                                                                                                                                                                                                                                                                                                                                                                                                                                                                                                                                                                                                                                                                                                                                                                                                                                                                                                                                                                                                                                                                                                                                                                                | xas Wilderness Diagonal Line                       | 88          |
| Bronze KT Pine                          | 15       | Sucupira                  |                    | 30       |              | Gabon Wood Horizontal                   | 50                       |                                                                                                                                                                                                                                                                                                                                                                                                                                                                                                                                                                                                                                                                                                                                                                                                                                                                                                                                                                                                                                                                                                                                                                                                                                                                                                                                                                                                                                                                                                                                                                                                                                                                                                                                                                                                                                                                                                                                                                                                                                                                                                                                | rk Cinnamon Diagonal Bricks                        | 89          |
| Silvern AK Burl                         | 15       | Rosewood                  |                    | 31       |              | American Walnut Horizonta               |                          |                                                                                                                                                                                                                                                                                                                                                                                                                                                                                                                                                                                                                                                                                                                                                                                                                                                                                                                                                                                                                                                                                                                                                                                                                                                                                                                                                                                                                                                                                                                                                                                                                                                                                                                                                                                                                                                                                                                                                                                                                                                                                                                                | rkburn Diagonal Bricks                             | 89          |
| Secretary and annual                    | 40.00    | Dark Walnu                |                    | 31       |              | Choco Lure Horizontal                   | 51                       |                                                                                                                                                                                                                                                                                                                                                                                                                                                                                                                                                                                                                                                                                                                                                                                                                                                                                                                                                                                                                                                                                                                                                                                                                                                                                                                                                                                                                                                                                                                                                                                                                                                                                                                                                                                                                                                                                                                                                                                                                                                                                                                                | own Santos Diagonal Bricks                         | 89          |
| Mystique                                | 16-25    | Gabon Woo                 |                    | 31       |              | 1 1 1 C 1 C 1 C 1 C 1 C 1 C 1 C 1 C 1 C | 50.57                    |                                                                                                                                                                                                                                                                                                                                                                                                                                                                                                                                                                                                                                                                                                                                                                                                                                                                                                                                                                                                                                                                                                                                                                                                                                                                                                                                                                                                                                                                                                                                                                                                                                                                                                                                                                                                                                                                                                                                                                                                                                                                                                                                | uzion                                              | 90-93       |
| Tanzania Wood                           | 18       | Louro Preto               |                    | 32<br>32 |              | Era                                     | 52-57                    |                                                                                                                                                                                                                                                                                                                                                                                                                                                                                                                                                                                                                                                                                                                                                                                                                                                                                                                                                                                                                                                                                                                                                                                                                                                                                                                                                                                                                                                                                                                                                                                                                                                                                                                                                                                                                                                                                                                                                                                                                                                                                                                                | egen                                               | 91          |
| Dark Diva                               | 18<br>19 | Golden Wei<br>Mountain S  |                    | 32       |              | Hatched Flakes Roasted Almond           | 54<br>54                 |                                                                                                                                                                                                                                                                                                                                                                                                                                                                                                                                                                                                                                                                                                                                                                                                                                                                                                                                                                                                                                                                                                                                                                                                                                                                                                                                                                                                                                                                                                                                                                                                                                                                                                                                                                                                                                                                                                                                                                                                                                                                                                                                | arl Border                                         | 92          |
| Mellon Dew Oak Dew                      | 19       | Louro                     | antos              | 32       |              | Antique Crown                           | 54                       |                                                                                                                                                                                                                                                                                                                                                                                                                                                                                                                                                                                                                                                                                                                                                                                                                                                                                                                                                                                                                                                                                                                                                                                                                                                                                                                                                                                                                                                                                                                                                                                                                                                                                                                                                                                                                                                                                                                                                                                                                                                                                                                                | noked Mok<br>nerican Lawnut                        | 92<br>92    |
| Choco Lure                              | 20       | Sapeli Pom                | malla              | 32       |              | Spiced Ginger                           | 55                       |                                                                                                                                                                                                                                                                                                                                                                                                                                                                                                                                                                                                                                                                                                                                                                                                                                                                                                                                                                                                                                                                                                                                                                                                                                                                                                                                                                                                                                                                                                                                                                                                                                                                                                                                                                                                                                                                                                                                                                                                                                                                                                                                | nelis                                              | 93          |
| Mirage                                  | 20       | Ipe                       | Tielle             | 32       |              | Bourbon Dark Forest                     | 55                       | Pic                                                                                                                                                                                                                                                                                                                                                                                                                                                                                                                                                                                                                                                                                                                                                                                                                                                                                                                                                                                                                                                                                                                                                                                                                                                                                                                                                                                                                                                                                                                                                                                                                                                                                                                                                                                                                                                                                                                                                                                                                                                                                                                            |                                                    | 93          |
| Afro Bark                               | 20       | Ebony                     | -                  | 33       | 2712         | La Paz Mettallic Wood                   | 55                       |                                                                                                                                                                                                                                                                                                                                                                                                                                                                                                                                                                                                                                                                                                                                                                                                                                                                                                                                                                                                                                                                                                                                                                                                                                                                                                                                                                                                                                                                                                                                                                                                                                                                                                                                                                                                                                                                                                                                                                                                                                                                                                                                | pyulates                                           | 93          |
| Bark Burn                               | 21       | Bubinga Po                | mmelle             | 33       | District Co. | Lumiere Night                           | 56                       |                                                                                                                                                                                                                                                                                                                                                                                                                                                                                                                                                                                                                                                                                                                                                                                                                                                                                                                                                                                                                                                                                                                                                                                                                                                                                                                                                                                                                                                                                                                                                                                                                                                                                                                                                                                                                                                                                                                                                                                                                                                                                                                                | oluzion                                            | 94-95       |
| Choco Flame Crown                       | 21       | Wenge Cro                 |                    | 33       |              | Dark Cinnamon                           | 56                       |                                                                                                                                                                                                                                                                                                                                                                                                                                                                                                                                                                                                                                                                                                                                                                                                                                                                                                                                                                                                                                                                                                                                                                                                                                                                                                                                                                                                                                                                                                                                                                                                                                                                                                                                                                                                                                                                                                                                                                                                                                                                                                                                | evoluzion Mellon Dew Horizontal                    | 95          |
| Coffee Bean                             | 21       | Red Ebony                 |                    | 33       |              | Vintage Canvas                          | 56                       |                                                                                                                                                                                                                                                                                                                                                                                                                                                                                                                                                                                                                                                                                                                                                                                                                                                                                                                                                                                                                                                                                                                                                                                                                                                                                                                                                                                                                                                                                                                                                                                                                                                                                                                                                                                                                                                                                                                                                                                                                                                                                                                                | voluzion American Walnut Horizo                    |             |
| Malaysian Rain Wood Hz                  | 22       | Santos                    |                    | 33       |              | Midnight Forest                         | 57                       |                                                                                                                                                                                                                                                                                                                                                                                                                                                                                                                                                                                                                                                                                                                                                                                                                                                                                                                                                                                                                                                                                                                                                                                                                                                                                                                                                                                                                                                                                                                                                                                                                                                                                                                                                                                                                                                                                                                                                                                                                                                                                                                                | evoluzion Barkburn Horizontal                      | 95          |
| Dark Bean                               | 22       | Bibolo                    |                    | 33       |              | Pearl Wood                              | 57                       | Butt                                                                                                                                                                                                                                                                                                                                                                                                                                                                                                                                                                                                                                                                                                                                                                                                                                                                                                                                                                                                                                                                                                                                                                                                                                                                                                                                                                                                                                                                                                                                                                                                                                                                                                                                                                                                                                                                                                                                                                                                                                                                                                                           | Cut                                                | 96-97       |
| Satinox                                 | 22       |                           |                    |          |              | Borneo Rain Wood                        | 57                       | An                                                                                                                                                                                                                                                                                                                                                                                                                                                                                                                                                                                                                                                                                                                                                                                                                                                                                                                                                                                                                                                                                                                                                                                                                                                                                                                                                                                                                                                                                                                                                                                                                                                                                                                                                                                                                                                                                                                                                                                                                                                                                                                             | nerican Walnut Butt Cut                            | 97          |
| Deep Grain                              | 22       | Medium                    |                    | 34-41    |              |                                         |                          | Trer                                                                                                                                                                                                                                                                                                                                                                                                                                                                                                                                                                                                                                                                                                                                                                                                                                                                                                                                                                                                                                                                                                                                                                                                                                                                                                                                                                                                                                                                                                                                                                                                                                                                                                                                                                                                                                                                                                                                                                                                                                                                                                                           |                                                    | 98-99       |
| Texas Wilderness                        | 22       | White Oak                 |                    | 36       |              |                                         |                          |                                                                                                                                                                                                                                                                                                                                                                                                                                                                                                                                                                                                                                                                                                                                                                                                                                                                                                                                                                                                                                                                                                                                                                                                                                                                                                                                                                                                                                                                                                                                                                                                                                                                                                                                                                                                                                                                                                                                                                                                                                                                                                                                | n Chocolure                                        | 99          |
| Black Diamond Oak                       | 22       | Red Oak                   | THE REAL PROPERTY. | 36       |              | Shimmer                                 | 58-61                    |                                                                                                                                                                                                                                                                                                                                                                                                                                                                                                                                                                                                                                                                                                                                                                                                                                                                                                                                                                                                                                                                                                                                                                                                                                                                                                                                                                                                                                                                                                                                                                                                                                                                                                                                                                                                                                                                                                                                                                                                                                                                                                                                | oss Wood                                           | 99          |
| Dark Brown Amazonia Hz                  | 23       | Afromosia                 |                    | 37       |              | Gold Shimmer                            | 60                       | Ch                                                                                                                                                                                                                                                                                                                                                                                                                                                                                                                                                                                                                                                                                                                                                                                                                                                                                                                                                                                                                                                                                                                                                                                                                                                                                                                                                                                                                                                                                                                                                                                                                                                                                                                                                                                                                                                                                                                                                                                                                                                                                                                             | oco Umbrella                                       | 99          |
| Oak Granito                             | 23       | White Oak                 |                    | 37       |              | Silver Shimmer                          | 60                       | THE RESERVE                                                                                                                                                                                                                                                                                                                                                                                                                                                                                                                                                                                                                                                                                                                                                                                                                                                                                                                                                                                                                                                                                                                                                                                                                                                                                                                                                                                                                                                                                                                                                                                                                                                                                                                                                                                                                                                                                                                                                                                                                                                                                                                    |                                                    |             |
| Molten Chocolate                        | 23       | Red Oak Qu                | arter              | 37       |              | Copper Shimmer                          | 60                       | Ariz                                                                                                                                                                                                                                                                                                                                                                                                                                                                                                                                                                                                                                                                                                                                                                                                                                                                                                                                                                                                                                                                                                                                                                                                                                                                                                                                                                                                                                                                                                                                                                                                                                                                                                                                                                                                                                                                                                                                                                                                                                                                                                                           |                                                    | 100-105     |
| Dusk Dew                                | 23<br>23 | Mahogany                  |                    | 38       |              | Ivory Shimmer                           | 61                       |                                                                                                                                                                                                                                                                                                                                                                                                                                                                                                                                                                                                                                                                                                                                                                                                                                                                                                                                                                                                                                                                                                                                                                                                                                                                                                                                                                                                                                                                                                                                                                                                                                                                                                                                                                                                                                                                                                                                                                                                                                                                                                                                | ona Oleo                                           | 101         |
| Desert Storm                            | 23       | Bubinga<br>Red Cedar      |                    | 38<br>38 |              | Sunlight Shimmer Violet Shimmer         | 61                       |                                                                                                                                                                                                                                                                                                                                                                                                                                                                                                                                                                                                                                                                                                                                                                                                                                                                                                                                                                                                                                                                                                                                                                                                                                                                                                                                                                                                                                                                                                                                                                                                                                                                                                                                                                                                                                                                                                                                                                                                                                                                                                                                | ona Light Brown<br>ona Coffee                      | 101<br>101  |
|                                         |          | Golden Ced                | ar Crown           | 39       |              | VIOLET SHILLIILLEI                      | OI OI                    |                                                                                                                                                                                                                                                                                                                                                                                                                                                                                                                                                                                                                                                                                                                                                                                                                                                                                                                                                                                                                                                                                                                                                                                                                                                                                                                                                                                                                                                                                                                                                                                                                                                                                                                                                                                                                                                                                                                                                                                                                                                                                                                                | ona Coco                                           | 101         |
|                                         |          | Golden Wo                 |                    | 39       |              | Glow                                    | 62-65                    |                                                                                                                                                                                                                                                                                                                                                                                                                                                                                                                                                                                                                                                                                                                                                                                                                                                                                                                                                                                                                                                                                                                                                                                                                                                                                                                                                                                                                                                                                                                                                                                                                                                                                                                                                                                                                                                                                                                                                                                                                                                                                                                                | ona Castanea Rays                                  | 102         |
|                                         |          | Silver Oak                | Ju                 | 39       |              | Oak Granito Glow                        | 64                       |                                                                                                                                                                                                                                                                                                                                                                                                                                                                                                                                                                                                                                                                                                                                                                                                                                                                                                                                                                                                                                                                                                                                                                                                                                                                                                                                                                                                                                                                                                                                                                                                                                                                                                                                                                                                                                                                                                                                                                                                                                                                                                                                | ona Chestnut                                       | 102         |
| 000                                     |          | Paldao                    |                    | 40       |              | Castanea Rays Glow                      | 64                       |                                                                                                                                                                                                                                                                                                                                                                                                                                                                                                                                                                                                                                                                                                                                                                                                                                                                                                                                                                                                                                                                                                                                                                                                                                                                                                                                                                                                                                                                                                                                                                                                                                                                                                                                                                                                                                                                                                                                                                                                                                                                                                                                | ona Red Oak                                        | 103         |
|                                         |          | Jatoba                    | = 2000             | 40       |              | American Walnut Glow                    | 65                       |                                                                                                                                                                                                                                                                                                                                                                                                                                                                                                                                                                                                                                                                                                                                                                                                                                                                                                                                                                                                                                                                                                                                                                                                                                                                                                                                                                                                                                                                                                                                                                                                                                                                                                                                                                                                                                                                                                                                                                                                                                                                                                                                | ona White Oak                                      | 103         |
|                                         |          | American C                | herry              | 40       |              | Barkburn Glow                           | 65                       |                                                                                                                                                                                                                                                                                                                                                                                                                                                                                                                                                                                                                                                                                                                                                                                                                                                                                                                                                                                                                                                                                                                                                                                                                                                                                                                                                                                                                                                                                                                                                                                                                                                                                                                                                                                                                                                                                                                                                                                                                                                                                                                                | ona White Ash                                      | 103         |
|                                         |          | Golden Ced                |                    | 40       |              | Coco Flame Glow                         | 65                       |                                                                                                                                                                                                                                                                                                                                                                                                                                                                                                                                                                                                                                                                                                                                                                                                                                                                                                                                                                                                                                                                                                                                                                                                                                                                                                                                                                                                                                                                                                                                                                                                                                                                                                                                                                                                                                                                                                                                                                                                                                                                                                                                |                                                    |             |
|                                         |          | Khaya                     |                    | 40       |              |                                         | 4                        | Crot                                                                                                                                                                                                                                                                                                                                                                                                                                                                                                                                                                                                                                                                                                                                                                                                                                                                                                                                                                                                                                                                                                                                                                                                                                                                                                                                                                                                                                                                                                                                                                                                                                                                                                                                                                                                                                                                                                                                                                                                                                                                                                                           | ch                                                 | 104-105     |
| 1/10 A 10 |          | Aromatic C                | edar               | 40       |              | Canvas                                  | 66-69                    | Mah                                                                                                                                                                                                                                                                                                                                                                                                                                                                                                                                                                                                                                                                                                                                                                                                                                                                                                                                                                                                                                                                                                                                                                                                                                                                                                                                                                                                                                                                                                                                                                                                                                                                                                                                                                                                                                                                                                                                                                                                                                                                                                                            | ogany Crotch                                       | 105         |
|                                         |          | Zebrano                   |                    | 41       |              | Brown Canvas                            | 68                       | Teal                                                                                                                                                                                                                                                                                                                                                                                                                                                                                                                                                                                                                                                                                                                                                                                                                                                                                                                                                                                                                                                                                                                                                                                                                                                                                                                                                                                                                                                                                                                                                                                                                                                                                                                                                                                                                                                                                                                                                                                                                                                                                                                           | c Crotch                                           | 105         |
|                                         |          | Ovangkol                  |                    | 41       |              | Green Canvas                            | 68                       | Gab                                                                                                                                                                                                                                                                                                                                                                                                                                                                                                                                                                                                                                                                                                                                                                                                                                                                                                                                                                                                                                                                                                                                                                                                                                                                                                                                                                                                                                                                                                                                                                                                                                                                                                                                                                                                                                                                                                                                                                                                                                                                                                                            | on Wood Crotch                                     | 105         |
|                                         |          | Etimoe                    |                    | 41       |              | Grey Canvas                             | 69                       |                                                                                                                                                                                                                                                                                                                                                                                                                                                                                                                                                                                                                                                                                                                                                                                                                                                                                                                                                                                                                                                                                                                                                                                                                                                                                                                                                                                                                                                                                                                                                                                                                                                                                                                                                                                                                                                                                                                                                                                                                                                                                                                                |                                                    |             |
|                                         |          | American F                | ed Elm             | 41       |              | Violet Bling Canvas                     | 69                       |                                                                                                                                                                                                                                                                                                                                                                                                                                                                                                                                                                                                                                                                                                                                                                                                                                                                                                                                                                                                                                                                                                                                                                                                                                                                                                                                                                                                                                                                                                                                                                                                                                                                                                                                                                                                                                                                                                                                                                                                                                                                                                                                | ing Methods                                        | 106         |
|                                         |          | Guiabao                   |                    | 41       |              |                                         | THE RESERVE TO SERVE THE |                                                                                                                                                                                                                                                                                                                                                                                                                                                                                                                                                                                                                                                                                                                                                                                                                                                                                                                                                                                                                                                                                                                                                                                                                                                                                                                                                                                                                                                                                                                                                                                                                                                                                                                                                                                                                                                                                                                                                                                                                                                                                                                                | uping Veneers                                      | 107         |
|                                         |          | Tineo                     |                    | 41       |              | Elite                                   | 70-75                    |                                                                                                                                                                                                                                                                                                                                                                                                                                                                                                                                                                                                                                                                                                                                                                                                                                                                                                                                                                                                                                                                                                                                                                                                                                                                                                                                                                                                                                                                                                                                                                                                                                                                                                                                                                                                                                                                                                                                                                                                                                                                                                                                | eer Matching Options                               | 108         |
|                                         | -        |                           |                    |          |              | African Ebony                           | 72                       | Care                                                                                                                                                                                                                                                                                                                                                                                                                                                                                                                                                                                                                                                                                                                                                                                                                                                                                                                                                                                                                                                                                                                                                                                                                                                                                                                                                                                                                                                                                                                                                                                                                                                                                                                                                                                                                                                                                                                                                                                                                                                                                                                           | e & Maintenance                                    | 109         |
|                                         |          |                           |                    |          |              | Royal Ebony Crème                       | 73                       |                                                                                                                                                                                                                                                                                                                                                                                                                                                                                                                                                                                                                                                                                                                                                                                                                                                                                                                                                                                                                                                                                                                                                                                                                                                                                                                                                                                                                                                                                                                                                                                                                                                                                                                                                                                                                                                                                                                                                                                                                                                                                                                                |                                                    |             |
|                                         | 4        | - 1 1 E                   |                    |          |              | Imperial Ziricote                       | 74<br>75                 |                                                                                                                                                                                                                                                                                                                                                                                                                                                                                                                                                                                                                                                                                                                                                                                                                                                                                                                                                                                                                                                                                                                                                                                                                                                                                                                                                                                                                                                                                                                                                                                                                                                                                                                                                                                                                                                                                                                                                                                                                                                                                                                                |                                                    |             |
|                                         | 1        |                           |                    |          |              | Real Vintage Oak                        | 75                       |                                                                                                                                                                                                                                                                                                                                                                                                                                                                                                                                                                                                                                                                                                                                                                                                                                                                                                                                                                                                                                                                                                                                                                                                                                                                                                                                                                                                                                                                                                                                                                                                                                                                                                                                                                                                                                                                                                                                                                                                                                                                                                                                |                                                    |             |
|                                         |          |                           | TOTAL PLANT        |          |              | Street, Street, or other                |                          | The same of the sa |                                                    |             |