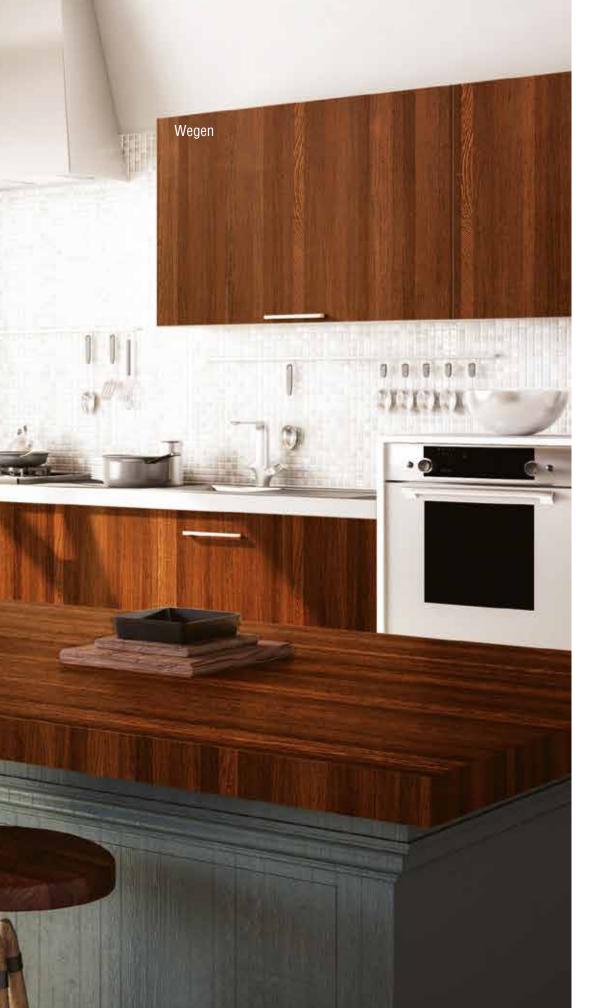

### CONTENT

|                                         |          | 1207 10                   |                    | (3)      |              |                                         |                          |                                                                                                                                                                                                                                                                                                                                                                                                                                                                                                                                                                                                                                                                                                                                                                                                                                                                                                                                                                                                                                                                                                                                                                                                                                                                                                                                                                                                                                                                                                                                                                                                                                                                                                                                                                                                                                                                                                                                                                                                                                                                                                                                |                                                    |             |
|-----------------------------------------|----------|---------------------------|--------------------|----------|--------------|-----------------------------------------|--------------------------|--------------------------------------------------------------------------------------------------------------------------------------------------------------------------------------------------------------------------------------------------------------------------------------------------------------------------------------------------------------------------------------------------------------------------------------------------------------------------------------------------------------------------------------------------------------------------------------------------------------------------------------------------------------------------------------------------------------------------------------------------------------------------------------------------------------------------------------------------------------------------------------------------------------------------------------------------------------------------------------------------------------------------------------------------------------------------------------------------------------------------------------------------------------------------------------------------------------------------------------------------------------------------------------------------------------------------------------------------------------------------------------------------------------------------------------------------------------------------------------------------------------------------------------------------------------------------------------------------------------------------------------------------------------------------------------------------------------------------------------------------------------------------------------------------------------------------------------------------------------------------------------------------------------------------------------------------------------------------------------------------------------------------------------------------------------------------------------------------------------------------------|----------------------------------------------------|-------------|
| Key Features                            | 2-3      | Hazelwood                 |                    | 23       |              | Light                                   | 42-47                    | Dye                                                                                                                                                                                                                                                                                                                                                                                                                                                                                                                                                                                                                                                                                                                                                                                                                                                                                                                                                                                                                                                                                                                                                                                                                                                                                                                                                                                                                                                                                                                                                                                                                                                                                                                                                                                                                                                                                                                                                                                                                                                                                                                            |                                                    | 76-79       |
|                                         |          | Tropical Sta              | allion             | 24       |              | White Ash                               | 44                       |                                                                                                                                                                                                                                                                                                                                                                                                                                                                                                                                                                                                                                                                                                                                                                                                                                                                                                                                                                                                                                                                                                                                                                                                                                                                                                                                                                                                                                                                                                                                                                                                                                                                                                                                                                                                                                                                                                                                                                                                                                                                                                                                | d Koto White                                       | 78          |
| Metallic                                | 4-15     | Rivera Woo                | d                  | 24       |              | Chen Chen                               | 44                       | ,                                                                                                                                                                                                                                                                                                                                                                                                                                                                                                                                                                                                                                                                                                                                                                                                                                                                                                                                                                                                                                                                                                                                                                                                                                                                                                                                                                                                                                                                                                                                                                                                                                                                                                                                                                                                                                                                                                                                                                                                                                                                                                                              | d Koto Marble White                                | 78          |
| Bronze SV Oak Hz                        | 6        | Silky Sheer               |                    | 24       |              | Anegre                                  | 45                       | Dye                                                                                                                                                                                                                                                                                                                                                                                                                                                                                                                                                                                                                                                                                                                                                                                                                                                                                                                                                                                                                                                                                                                                                                                                                                                                                                                                                                                                                                                                                                                                                                                                                                                                                                                                                                                                                                                                                                                                                                                                                                                                                                                            | d White Ash White                                  | 78          |
| Silvern ES Figured                      | 6        | Castanea R                | ays                | 24       |              | Knotty Pine                             | 45                       | Dye                                                                                                                                                                                                                                                                                                                                                                                                                                                                                                                                                                                                                                                                                                                                                                                                                                                                                                                                                                                                                                                                                                                                                                                                                                                                                                                                                                                                                                                                                                                                                                                                                                                                                                                                                                                                                                                                                                                                                                                                                                                                                                                            | d Koto Light Grey                                  | 79          |
| Silvern EL Burl                         | 7        | Inferno                   |                    | 24       |              | Eucalyptus                              | 45                       |                                                                                                                                                                                                                                                                                                                                                                                                                                                                                                                                                                                                                                                                                                                                                                                                                                                                                                                                                                                                                                                                                                                                                                                                                                                                                                                                                                                                                                                                                                                                                                                                                                                                                                                                                                                                                                                                                                                                                                                                                                                                                                                                | d Koto Black Silk                                  | 79          |
| Coire EM Burl                           | 7        | Somalian T                |                    | 24       |              | Figured Eucalyptus                      | 46                       | Dye                                                                                                                                                                                                                                                                                                                                                                                                                                                                                                                                                                                                                                                                                                                                                                                                                                                                                                                                                                                                                                                                                                                                                                                                                                                                                                                                                                                                                                                                                                                                                                                                                                                                                                                                                                                                                                                                                                                                                                                                                                                                                                                            | d White Ash Black                                  | 79          |
| Silvern DW Crotch Hz                    | 8        | Malawi Wo                 |                    | 25       |              | Koto                                    | 46                       | 100000                                                                                                                                                                                                                                                                                                                                                                                                                                                                                                                                                                                                                                                                                                                                                                                                                                                                                                                                                                                                                                                                                                                                                                                                                                                                                                                                                                                                                                                                                                                                                                                                                                                                                                                                                                                                                                                                                                                                                                                                                                                                                                                         | ALC: USE DESCRIPTION OF                            |             |
| Silvern GC Pommelle                     | 8        | Masaimara<br>Transact Co  |                    | 25<br>25 | Y            | Sycamore American Manle                 | 46<br>46                 |                                                                                                                                                                                                                                                                                                                                                                                                                                                                                                                                                                                                                                                                                                                                                                                                                                                                                                                                                                                                                                                                                                                                                                                                                                                                                                                                                                                                                                                                                                                                                                                                                                                                                                                                                                                                                                                                                                                                                                                                                                                                                                                                | Carte                                              | 80-99       |
| Coire DW Crotch Bronze GC Pommelle      | 9        | Tropical Go<br>Oak Albura |                    | 25       |              | American Maple<br>Larch                 | 46                       |                                                                                                                                                                                                                                                                                                                                                                                                                                                                                                                                                                                                                                                                                                                                                                                                                                                                                                                                                                                                                                                                                                                                                                                                                                                                                                                                                                                                                                                                                                                                                                                                                                                                                                                                                                                                                                                                                                                                                                                                                                                                                                                                | ckered Illusion<br>leckered Illusion Mix White Oak | 82-83<br>83 |
| Silvern EM Burl                         | 10       | Kaziranga V               |                    | 25       |              | Tulip                                   | 46                       |                                                                                                                                                                                                                                                                                                                                                                                                                                                                                                                                                                                                                                                                                                                                                                                                                                                                                                                                                                                                                                                                                                                                                                                                                                                                                                                                                                                                                                                                                                                                                                                                                                                                                                                                                                                                                                                                                                                                                                                                                                                                                                                                | leckered Illusion American Walnut                  |             |
| Silvern RV Oak                          | 10       | Rodenza                   | 7000 112           | 25       |              | Steamed Beech                           | 47                       |                                                                                                                                                                                                                                                                                                                                                                                                                                                                                                                                                                                                                                                                                                                                                                                                                                                                                                                                                                                                                                                                                                                                                                                                                                                                                                                                                                                                                                                                                                                                                                                                                                                                                                                                                                                                                                                                                                                                                                                                                                                                                                                                | Block                                              | 84-85       |
| Coire AK Burl                           | 11       | Hodonza                   |                    |          |              | Chestnut                                | 47                       |                                                                                                                                                                                                                                                                                                                                                                                                                                                                                                                                                                                                                                                                                                                                                                                                                                                                                                                                                                                                                                                                                                                                                                                                                                                                                                                                                                                                                                                                                                                                                                                                                                                                                                                                                                                                                                                                                                                                                                                                                                                                                                                                | apa Burl Block                                     | 85          |
| Coire NL Figured                        | 11       | Dark                      |                    | 26-33    |              | Figured Sycamore                        | 47                       |                                                                                                                                                                                                                                                                                                                                                                                                                                                                                                                                                                                                                                                                                                                                                                                                                                                                                                                                                                                                                                                                                                                                                                                                                                                                                                                                                                                                                                                                                                                                                                                                                                                                                                                                                                                                                                                                                                                                                                                                                                                                                                                                | k Burl Block                                       | 85          |
| Bronze NT Crotch                        | 12       | American V                | /alnut             | 28       |              | White Beech                             | 47                       | W                                                                                                                                                                                                                                                                                                                                                                                                                                                                                                                                                                                                                                                                                                                                                                                                                                                                                                                                                                                                                                                                                                                                                                                                                                                                                                                                                                                                                                                                                                                                                                                                                                                                                                                                                                                                                                                                                                                                                                                                                                                                                                                              | alnut Burl Block                                   | 85          |
| Coire SP Pommelle                       | 12       | Sapeli                    |                    | 28       |              | Dibeto                                  | 47                       | Diag                                                                                                                                                                                                                                                                                                                                                                                                                                                                                                                                                                                                                                                                                                                                                                                                                                                                                                                                                                                                                                                                                                                                                                                                                                                                                                                                                                                                                                                                                                                                                                                                                                                                                                                                                                                                                                                                                                                                                                                                                                                                                                                           | jonal                                              | 86-89       |
| Silvern GC Figured Hz                   | 13       | Wenge                     |                    | 29       | -            | White Ash Quarter                       | 47                       | An                                                                                                                                                                                                                                                                                                                                                                                                                                                                                                                                                                                                                                                                                                                                                                                                                                                                                                                                                                                                                                                                                                                                                                                                                                                                                                                                                                                                                                                                                                                                                                                                                                                                                                                                                                                                                                                                                                                                                                                                                                                                                                                             | nerican Walnut Diagonal Line                       | 87          |
| Silvern AK Cluster                      | 13       | Sapeli Crov               |                    | 29       |              |                                         |                          |                                                                                                                                                                                                                                                                                                                                                                                                                                                                                                                                                                                                                                                                                                                                                                                                                                                                                                                                                                                                                                                                                                                                                                                                                                                                                                                                                                                                                                                                                                                                                                                                                                                                                                                                                                                                                                                                                                                                                                                                                                                                                                                                | otty Pine Diagonal Line                            | 88          |
| Silvern GY Crotch Hz                    | 14       | American V                | Valnut Quarter     | 30       |              | Horizontal                              | 48-51                    |                                                                                                                                                                                                                                                                                                                                                                                                                                                                                                                                                                                                                                                                                                                                                                                                                                                                                                                                                                                                                                                                                                                                                                                                                                                                                                                                                                                                                                                                                                                                                                                                                                                                                                                                                                                                                                                                                                                                                                                                                                                                                                                                | rkburn Diagonal Line                               | 88          |
| Silvern AN Maple                        | 14       | Makore                    |                    | 30       | -            | Brazilian Santos Horizontal             |                          |                                                                                                                                                                                                                                                                                                                                                                                                                                                                                                                                                                                                                                                                                                                                                                                                                                                                                                                                                                                                                                                                                                                                                                                                                                                                                                                                                                                                                                                                                                                                                                                                                                                                                                                                                                                                                                                                                                                                                                                                                                                                                                                                | xas Wilderness Diagonal Line                       | 88          |
| Bronze KT Pine                          | 15       | Sucupira                  |                    | 30       |              | Gabon Wood Horizontal                   | 50                       |                                                                                                                                                                                                                                                                                                                                                                                                                                                                                                                                                                                                                                                                                                                                                                                                                                                                                                                                                                                                                                                                                                                                                                                                                                                                                                                                                                                                                                                                                                                                                                                                                                                                                                                                                                                                                                                                                                                                                                                                                                                                                                                                | rk Cinnamon Diagonal Bricks                        | 89          |
| Silvern AK Burl                         | 15       | Rosewood                  |                    | 31       |              | American Walnut Horizonta               |                          |                                                                                                                                                                                                                                                                                                                                                                                                                                                                                                                                                                                                                                                                                                                                                                                                                                                                                                                                                                                                                                                                                                                                                                                                                                                                                                                                                                                                                                                                                                                                                                                                                                                                                                                                                                                                                                                                                                                                                                                                                                                                                                                                | rkburn Diagonal Bricks                             | 89          |
| Secretary and annual                    | 40.00    | Dark Walnu                |                    | 31       |              | Choco Lure Horizontal                   | 51                       |                                                                                                                                                                                                                                                                                                                                                                                                                                                                                                                                                                                                                                                                                                                                                                                                                                                                                                                                                                                                                                                                                                                                                                                                                                                                                                                                                                                                                                                                                                                                                                                                                                                                                                                                                                                                                                                                                                                                                                                                                                                                                                                                | own Santos Diagonal Bricks                         | 89          |
| Mystique                                | 16-25    | Gabon Woo                 |                    | 31       |              | 1 1 1 C 1 C 1 C 1 C 1 C 1 C 1 C 1 C 1 C | 50.57                    |                                                                                                                                                                                                                                                                                                                                                                                                                                                                                                                                                                                                                                                                                                                                                                                                                                                                                                                                                                                                                                                                                                                                                                                                                                                                                                                                                                                                                                                                                                                                                                                                                                                                                                                                                                                                                                                                                                                                                                                                                                                                                                                                | uzion                                              | 90-93       |
| Tanzania Wood                           | 18       | Louro Preto               |                    | 32<br>32 |              | Era                                     | 52-57                    |                                                                                                                                                                                                                                                                                                                                                                                                                                                                                                                                                                                                                                                                                                                                                                                                                                                                                                                                                                                                                                                                                                                                                                                                                                                                                                                                                                                                                                                                                                                                                                                                                                                                                                                                                                                                                                                                                                                                                                                                                                                                                                                                | egen                                               | 91          |
| Dark Diva                               | 18<br>19 | Golden Wei<br>Mountain S  |                    | 32       |              | Hatched Flakes Roasted Almond           | 54<br>54                 |                                                                                                                                                                                                                                                                                                                                                                                                                                                                                                                                                                                                                                                                                                                                                                                                                                                                                                                                                                                                                                                                                                                                                                                                                                                                                                                                                                                                                                                                                                                                                                                                                                                                                                                                                                                                                                                                                                                                                                                                                                                                                                                                | arl Border                                         | 92          |
| Mellon Dew Oak Dew                      | 19       | Louro                     | antos              | 32       |              | Antique Crown                           | 54                       |                                                                                                                                                                                                                                                                                                                                                                                                                                                                                                                                                                                                                                                                                                                                                                                                                                                                                                                                                                                                                                                                                                                                                                                                                                                                                                                                                                                                                                                                                                                                                                                                                                                                                                                                                                                                                                                                                                                                                                                                                                                                                                                                | noked Mok<br>nerican Lawnut                        | 92<br>92    |
| Choco Lure                              | 20       | Sapeli Pom                | malla              | 32       |              | Spiced Ginger                           | 55                       |                                                                                                                                                                                                                                                                                                                                                                                                                                                                                                                                                                                                                                                                                                                                                                                                                                                                                                                                                                                                                                                                                                                                                                                                                                                                                                                                                                                                                                                                                                                                                                                                                                                                                                                                                                                                                                                                                                                                                                                                                                                                                                                                | nelis                                              | 93          |
| Mirage                                  | 20       | Ipe                       | Tielle             | 32       |              | Bourbon Dark Forest                     | 55                       | Pic                                                                                                                                                                                                                                                                                                                                                                                                                                                                                                                                                                                                                                                                                                                                                                                                                                                                                                                                                                                                                                                                                                                                                                                                                                                                                                                                                                                                                                                                                                                                                                                                                                                                                                                                                                                                                                                                                                                                                                                                                                                                                                                            |                                                    | 93          |
| Afro Bark                               | 20       | Ebony                     | -                  | 33       | 2712         | La Paz Mettallic Wood                   | 55                       |                                                                                                                                                                                                                                                                                                                                                                                                                                                                                                                                                                                                                                                                                                                                                                                                                                                                                                                                                                                                                                                                                                                                                                                                                                                                                                                                                                                                                                                                                                                                                                                                                                                                                                                                                                                                                                                                                                                                                                                                                                                                                                                                | pyulates                                           | 93          |
| Bark Burn                               | 21       | Bubinga Po                | mmelle             | 33       | District Co. | Lumiere Night                           | 56                       |                                                                                                                                                                                                                                                                                                                                                                                                                                                                                                                                                                                                                                                                                                                                                                                                                                                                                                                                                                                                                                                                                                                                                                                                                                                                                                                                                                                                                                                                                                                                                                                                                                                                                                                                                                                                                                                                                                                                                                                                                                                                                                                                | oluzion                                            | 94-95       |
| Choco Flame Crown                       | 21       | Wenge Cro                 |                    | 33       |              | Dark Cinnamon                           | 56                       |                                                                                                                                                                                                                                                                                                                                                                                                                                                                                                                                                                                                                                                                                                                                                                                                                                                                                                                                                                                                                                                                                                                                                                                                                                                                                                                                                                                                                                                                                                                                                                                                                                                                                                                                                                                                                                                                                                                                                                                                                                                                                                                                | evoluzion Mellon Dew Horizontal                    | 95          |
| Coffee Bean                             | 21       | Red Ebony                 |                    | 33       |              | Vintage Canvas                          | 56                       |                                                                                                                                                                                                                                                                                                                                                                                                                                                                                                                                                                                                                                                                                                                                                                                                                                                                                                                                                                                                                                                                                                                                                                                                                                                                                                                                                                                                                                                                                                                                                                                                                                                                                                                                                                                                                                                                                                                                                                                                                                                                                                                                | voluzion American Walnut Horizo                    |             |
| Malaysian Rain Wood Hz                  | 22       | Santos                    |                    | 33       |              | Midnight Forest                         | 57                       |                                                                                                                                                                                                                                                                                                                                                                                                                                                                                                                                                                                                                                                                                                                                                                                                                                                                                                                                                                                                                                                                                                                                                                                                                                                                                                                                                                                                                                                                                                                                                                                                                                                                                                                                                                                                                                                                                                                                                                                                                                                                                                                                | evoluzion Barkburn Horizontal                      | 95          |
| Dark Bean                               | 22       | Bibolo                    |                    | 33       |              | Pearl Wood                              | 57                       | Butt                                                                                                                                                                                                                                                                                                                                                                                                                                                                                                                                                                                                                                                                                                                                                                                                                                                                                                                                                                                                                                                                                                                                                                                                                                                                                                                                                                                                                                                                                                                                                                                                                                                                                                                                                                                                                                                                                                                                                                                                                                                                                                                           | Cut                                                | 96-97       |
| Satinox                                 | 22       |                           |                    |          |              | Borneo Rain Wood                        | 57                       | An                                                                                                                                                                                                                                                                                                                                                                                                                                                                                                                                                                                                                                                                                                                                                                                                                                                                                                                                                                                                                                                                                                                                                                                                                                                                                                                                                                                                                                                                                                                                                                                                                                                                                                                                                                                                                                                                                                                                                                                                                                                                                                                             | nerican Walnut Butt Cut                            | 97          |
| Deep Grain                              | 22       | Medium                    |                    | 34-41    |              |                                         |                          | Trer                                                                                                                                                                                                                                                                                                                                                                                                                                                                                                                                                                                                                                                                                                                                                                                                                                                                                                                                                                                                                                                                                                                                                                                                                                                                                                                                                                                                                                                                                                                                                                                                                                                                                                                                                                                                                                                                                                                                                                                                                                                                                                                           |                                                    | 98-99       |
| Texas Wilderness                        | 22       | White Oak                 |                    | 36       |              |                                         |                          |                                                                                                                                                                                                                                                                                                                                                                                                                                                                                                                                                                                                                                                                                                                                                                                                                                                                                                                                                                                                                                                                                                                                                                                                                                                                                                                                                                                                                                                                                                                                                                                                                                                                                                                                                                                                                                                                                                                                                                                                                                                                                                                                | n Chocolure                                        | 99          |
| Black Diamond Oak                       | 22       | Red Oak                   | THE REAL PROPERTY. | 36       |              | Shimmer                                 | 58-61                    |                                                                                                                                                                                                                                                                                                                                                                                                                                                                                                                                                                                                                                                                                                                                                                                                                                                                                                                                                                                                                                                                                                                                                                                                                                                                                                                                                                                                                                                                                                                                                                                                                                                                                                                                                                                                                                                                                                                                                                                                                                                                                                                                | oss Wood                                           | 99          |
| Dark Brown Amazonia Hz                  | 23       | Afromosia                 |                    | 37       |              | Gold Shimmer                            | 60                       | Ch                                                                                                                                                                                                                                                                                                                                                                                                                                                                                                                                                                                                                                                                                                                                                                                                                                                                                                                                                                                                                                                                                                                                                                                                                                                                                                                                                                                                                                                                                                                                                                                                                                                                                                                                                                                                                                                                                                                                                                                                                                                                                                                             | oco Umbrella                                       | 99          |
| Oak Granito                             | 23       | White Oak                 |                    | 37       |              | Silver Shimmer                          | 60                       | THE RESERVE                                                                                                                                                                                                                                                                                                                                                                                                                                                                                                                                                                                                                                                                                                                                                                                                                                                                                                                                                                                                                                                                                                                                                                                                                                                                                                                                                                                                                                                                                                                                                                                                                                                                                                                                                                                                                                                                                                                                                                                                                                                                                                                    |                                                    |             |
| Molten Chocolate                        | 23       | Red Oak Qu                | arter              | 37       |              | Copper Shimmer                          | 60                       | Ariz                                                                                                                                                                                                                                                                                                                                                                                                                                                                                                                                                                                                                                                                                                                                                                                                                                                                                                                                                                                                                                                                                                                                                                                                                                                                                                                                                                                                                                                                                                                                                                                                                                                                                                                                                                                                                                                                                                                                                                                                                                                                                                                           |                                                    | 100-105     |
| Dusk Dew                                | 23<br>23 | Mahogany                  |                    | 38       |              | Ivory Shimmer                           | 61                       |                                                                                                                                                                                                                                                                                                                                                                                                                                                                                                                                                                                                                                                                                                                                                                                                                                                                                                                                                                                                                                                                                                                                                                                                                                                                                                                                                                                                                                                                                                                                                                                                                                                                                                                                                                                                                                                                                                                                                                                                                                                                                                                                | ona Oleo                                           | 101         |
| Desert Storm                            | 23       | Bubinga<br>Red Cedar      |                    | 38<br>38 |              | Sunlight Shimmer Violet Shimmer         | 61                       |                                                                                                                                                                                                                                                                                                                                                                                                                                                                                                                                                                                                                                                                                                                                                                                                                                                                                                                                                                                                                                                                                                                                                                                                                                                                                                                                                                                                                                                                                                                                                                                                                                                                                                                                                                                                                                                                                                                                                                                                                                                                                                                                | ona Light Brown<br>ona Coffee                      | 101<br>101  |
|                                         |          | Golden Ced                | ar Crown           | 39       |              | VIOLET SHILLIILLEI                      | OI OI                    |                                                                                                                                                                                                                                                                                                                                                                                                                                                                                                                                                                                                                                                                                                                                                                                                                                                                                                                                                                                                                                                                                                                                                                                                                                                                                                                                                                                                                                                                                                                                                                                                                                                                                                                                                                                                                                                                                                                                                                                                                                                                                                                                | ona Coco                                           | 101         |
|                                         |          | Golden Wo                 |                    | 39       |              | Glow                                    | 62-65                    |                                                                                                                                                                                                                                                                                                                                                                                                                                                                                                                                                                                                                                                                                                                                                                                                                                                                                                                                                                                                                                                                                                                                                                                                                                                                                                                                                                                                                                                                                                                                                                                                                                                                                                                                                                                                                                                                                                                                                                                                                                                                                                                                | ona Castanea Rays                                  | 102         |
|                                         |          | Silver Oak                | Ju                 | 39       |              | Oak Granito Glow                        | 64                       |                                                                                                                                                                                                                                                                                                                                                                                                                                                                                                                                                                                                                                                                                                                                                                                                                                                                                                                                                                                                                                                                                                                                                                                                                                                                                                                                                                                                                                                                                                                                                                                                                                                                                                                                                                                                                                                                                                                                                                                                                                                                                                                                | ona Chestnut                                       | 102         |
| 000                                     |          | Paldao                    |                    | 40       |              | Castanea Rays Glow                      | 64                       |                                                                                                                                                                                                                                                                                                                                                                                                                                                                                                                                                                                                                                                                                                                                                                                                                                                                                                                                                                                                                                                                                                                                                                                                                                                                                                                                                                                                                                                                                                                                                                                                                                                                                                                                                                                                                                                                                                                                                                                                                                                                                                                                | ona Red Oak                                        | 103         |
|                                         |          | Jatoba                    | = 2000             | 40       |              | American Walnut Glow                    | 65                       |                                                                                                                                                                                                                                                                                                                                                                                                                                                                                                                                                                                                                                                                                                                                                                                                                                                                                                                                                                                                                                                                                                                                                                                                                                                                                                                                                                                                                                                                                                                                                                                                                                                                                                                                                                                                                                                                                                                                                                                                                                                                                                                                | ona White Oak                                      | 103         |
|                                         |          | American C                | herry              | 40       |              | Barkburn Glow                           | 65                       |                                                                                                                                                                                                                                                                                                                                                                                                                                                                                                                                                                                                                                                                                                                                                                                                                                                                                                                                                                                                                                                                                                                                                                                                                                                                                                                                                                                                                                                                                                                                                                                                                                                                                                                                                                                                                                                                                                                                                                                                                                                                                                                                | ona White Ash                                      | 103         |
|                                         |          | Golden Ced                |                    | 40       |              | Coco Flame Glow                         | 65                       |                                                                                                                                                                                                                                                                                                                                                                                                                                                                                                                                                                                                                                                                                                                                                                                                                                                                                                                                                                                                                                                                                                                                                                                                                                                                                                                                                                                                                                                                                                                                                                                                                                                                                                                                                                                                                                                                                                                                                                                                                                                                                                                                |                                                    |             |
|                                         |          | Khaya                     |                    | 40       |              |                                         | 4                        | Crot                                                                                                                                                                                                                                                                                                                                                                                                                                                                                                                                                                                                                                                                                                                                                                                                                                                                                                                                                                                                                                                                                                                                                                                                                                                                                                                                                                                                                                                                                                                                                                                                                                                                                                                                                                                                                                                                                                                                                                                                                                                                                                                           | ch                                                 | 104-105     |
| 1/10 A 10 |          | Aromatic C                | edar               | 40       |              | Canvas                                  | 66-69                    | Mah                                                                                                                                                                                                                                                                                                                                                                                                                                                                                                                                                                                                                                                                                                                                                                                                                                                                                                                                                                                                                                                                                                                                                                                                                                                                                                                                                                                                                                                                                                                                                                                                                                                                                                                                                                                                                                                                                                                                                                                                                                                                                                                            | ogany Crotch                                       | 105         |
|                                         |          | Zebrano                   |                    | 41       |              | Brown Canvas                            | 68                       | Teal                                                                                                                                                                                                                                                                                                                                                                                                                                                                                                                                                                                                                                                                                                                                                                                                                                                                                                                                                                                                                                                                                                                                                                                                                                                                                                                                                                                                                                                                                                                                                                                                                                                                                                                                                                                                                                                                                                                                                                                                                                                                                                                           | c Crotch                                           | 105         |
|                                         |          | Ovangkol                  |                    | 41       |              | Green Canvas                            | 68                       | Gab                                                                                                                                                                                                                                                                                                                                                                                                                                                                                                                                                                                                                                                                                                                                                                                                                                                                                                                                                                                                                                                                                                                                                                                                                                                                                                                                                                                                                                                                                                                                                                                                                                                                                                                                                                                                                                                                                                                                                                                                                                                                                                                            | on Wood Crotch                                     | 105         |
|                                         |          | Etimoe                    |                    | 41       |              | Grey Canvas                             | 69                       |                                                                                                                                                                                                                                                                                                                                                                                                                                                                                                                                                                                                                                                                                                                                                                                                                                                                                                                                                                                                                                                                                                                                                                                                                                                                                                                                                                                                                                                                                                                                                                                                                                                                                                                                                                                                                                                                                                                                                                                                                                                                                                                                |                                                    |             |
|                                         |          | American F                | ed Elm             | 41       |              | Violet Bling Canvas                     | 69                       |                                                                                                                                                                                                                                                                                                                                                                                                                                                                                                                                                                                                                                                                                                                                                                                                                                                                                                                                                                                                                                                                                                                                                                                                                                                                                                                                                                                                                                                                                                                                                                                                                                                                                                                                                                                                                                                                                                                                                                                                                                                                                                                                | ing Methods                                        | 106         |
|                                         |          | Guiabao                   |                    | 41       |              |                                         | THE RESERVE TO SERVE THE |                                                                                                                                                                                                                                                                                                                                                                                                                                                                                                                                                                                                                                                                                                                                                                                                                                                                                                                                                                                                                                                                                                                                                                                                                                                                                                                                                                                                                                                                                                                                                                                                                                                                                                                                                                                                                                                                                                                                                                                                                                                                                                                                | uping Veneers                                      | 107         |
|                                         |          | Tineo                     |                    | 41       |              | Elite                                   | 70-75                    |                                                                                                                                                                                                                                                                                                                                                                                                                                                                                                                                                                                                                                                                                                                                                                                                                                                                                                                                                                                                                                                                                                                                                                                                                                                                                                                                                                                                                                                                                                                                                                                                                                                                                                                                                                                                                                                                                                                                                                                                                                                                                                                                | eer Matching Options                               | 108         |
|                                         | -        |                           |                    |          |              | African Ebony                           | 72                       | Care                                                                                                                                                                                                                                                                                                                                                                                                                                                                                                                                                                                                                                                                                                                                                                                                                                                                                                                                                                                                                                                                                                                                                                                                                                                                                                                                                                                                                                                                                                                                                                                                                                                                                                                                                                                                                                                                                                                                                                                                                                                                                                                           | e & Maintenance                                    | 109         |
|                                         |          |                           |                    |          |              | Royal Ebony Crème                       | 73                       |                                                                                                                                                                                                                                                                                                                                                                                                                                                                                                                                                                                                                                                                                                                                                                                                                                                                                                                                                                                                                                                                                                                                                                                                                                                                                                                                                                                                                                                                                                                                                                                                                                                                                                                                                                                                                                                                                                                                                                                                                                                                                                                                |                                                    |             |
|                                         | 4        | - 1 1 E                   |                    |          |              | Imperial Ziricote                       | 74<br>75                 |                                                                                                                                                                                                                                                                                                                                                                                                                                                                                                                                                                                                                                                                                                                                                                                                                                                                                                                                                                                                                                                                                                                                                                                                                                                                                                                                                                                                                                                                                                                                                                                                                                                                                                                                                                                                                                                                                                                                                                                                                                                                                                                                |                                                    |             |
|                                         | 1        |                           |                    |          |              | Real Vintage Oak                        | 75                       |                                                                                                                                                                                                                                                                                                                                                                                                                                                                                                                                                                                                                                                                                                                                                                                                                                                                                                                                                                                                                                                                                                                                                                                                                                                                                                                                                                                                                                                                                                                                                                                                                                                                                                                                                                                                                                                                                                                                                                                                                                                                                                                                |                                                    |             |
|                                         |          |                           | TOTAL PLANT        |          |              | Street, Street, or other                |                          | The same of the sa |                                                    |             |