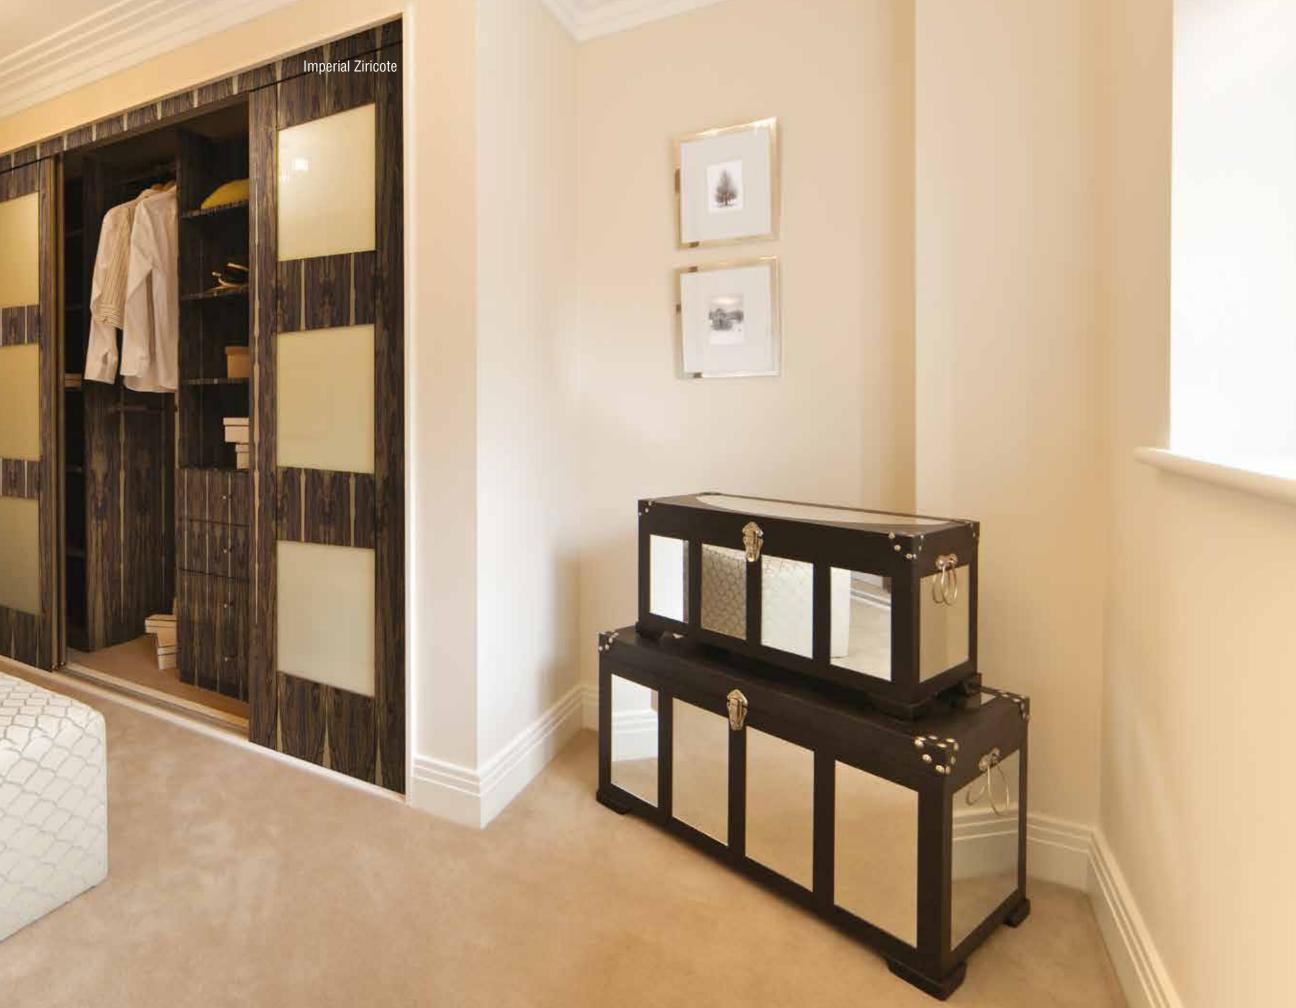

re Knotty Pine Eucalyptus











Figured Eucalyptus



Koto



Sycamore



American Maple



Larch



Tulip





Steamed Beech



Chestnut



Figured Sycamore



White Beech



Dibeto



White Ash Quarter











Brazilian Santos Horizontal



Gabon Wood Horizontal





# HORIZONTAL

American Walnut Horizontal



Choco Lure Horizontal









Spiced Ginger



Bourbon Dark Forest



La Paz Mettallic Wood







Lumiere Night



Dark Cinnamon



Vintage Canvas





Midnight Forest



Pearl Wood



Borneo Rain Wood









# SHIMMER

Ivory Shimmer Sunlight Shimmer















Oak Granito Glow



Castanea Rays Glow





American Walnut Glow



Barkburn Glow



Coco Flame Glow











#### Brown Canvas



#### Green Canvas





# CANVAS

Grey Canvas



Violet Bling Canvas

















## REAL VINTAGE OAK

This vintage veneer is obtained by reclaiming wood planks from historical structures. With traces of nail marks and original circular saw marks from the 1880's, every veneer is unique and has a story to tell.







Dyed Koto Light Grey



Dyed Koto Black Silk



Dyed White Ash Black











Checkered Illusion Mix White Oak



Checkered Illusion American Walnut







Mapa Burl Block



Oak Burl Block



Walnut Burl Block









American Walnut Diagonal Line





Dark Cinnamon Diagonal Bricks



Barkburn Diagonal Bricks



Brown Santos Diagonal Bricks









Wegen







Charl Border



Smoked Mok



American Lawnut





Apelis Pie Capyulates











Revoluzion Mellon Dew Horizontal



Revoluzion American Walnut Horizontal



Revoluzion Barkburn Hor