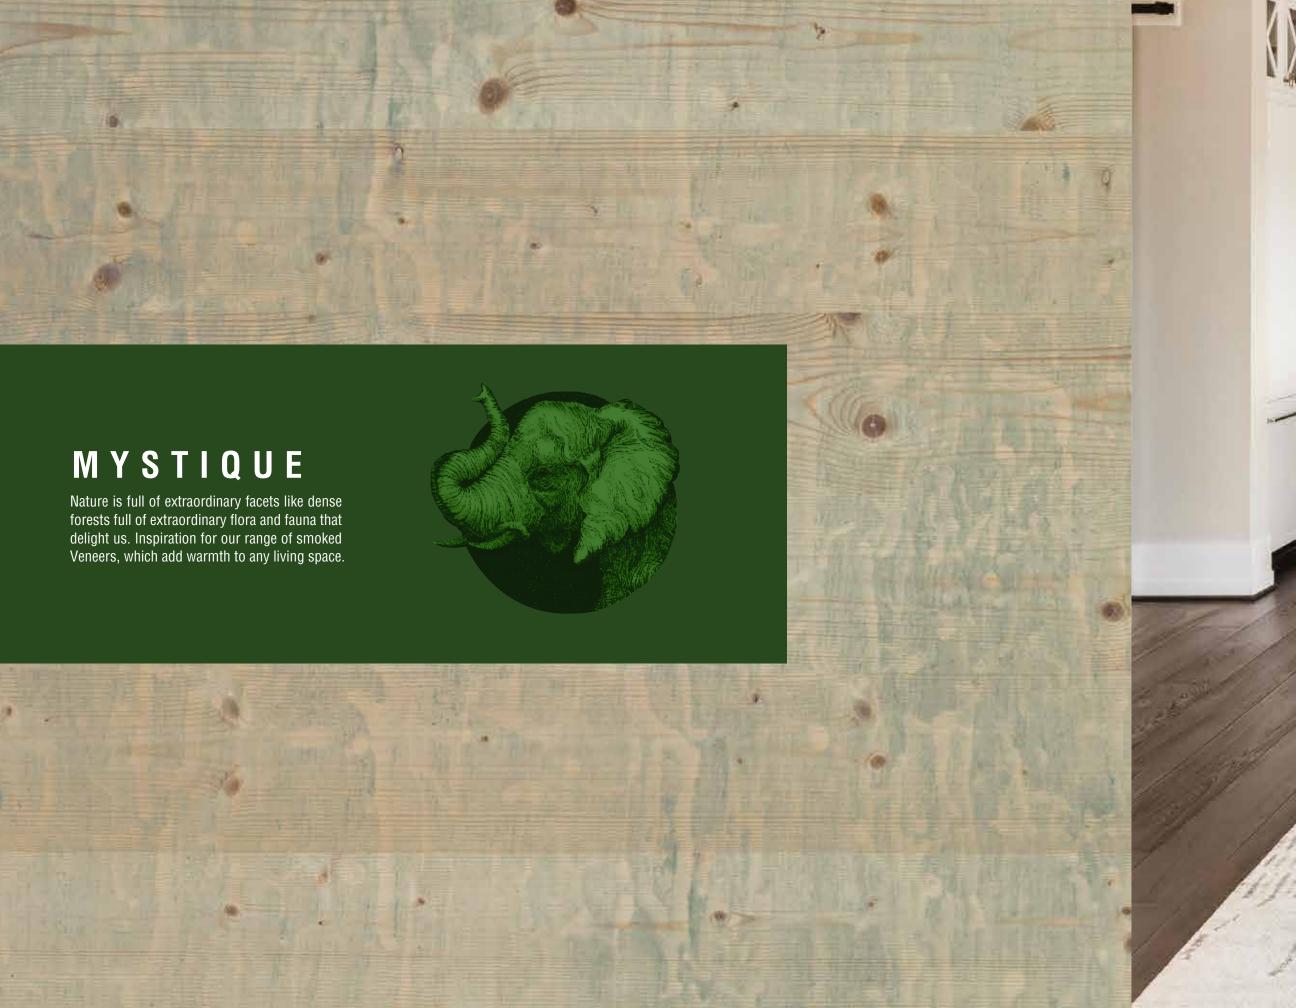

|             |
|                                         |          |                           | TOTAL PLANT        |          |              | Street, Street, or other                |                          | The same of the sa |                                                    |             |













Bronze SV Oak Hz



Silvern ES Figured





Silvern EL Burl



Coire EM Burl







Silvern DW Crotch Hz



Silvern GC Pommelle





Coire DW Crotch



Bronze GC Pommelle







Silvern EM Burl



Silvern RV Oak





Coire AK Burl



Coire NL Figured







Bronze NT Crotch



Coire SP Pommelle





Silvern GC Figured Hz



Silvern AK Cluster







Silvern GY Crotch Hz



Silvern AN Maple





Bronze KT Pine



Silvern AK Burl











Tanzania Wood



Dark Diva





Mellon Dew



Oak Dew







Choco Lure







## MYSTIQUE

Bark Burn



Choco Flame Crown



Coffee Bean







Malaysian Rain Wood Hz



Dark Bean



Satinox



Deep Grain



Texas Wilderness



Black Diamond Oak





# MYSTIQUE

Dark Brown Amazonia Hz



Oak Granito



Molten Chocolate



Dusk Dew



Desert Storm



Hazelwood







Tropical Stallion



Rivera Wood



Silky Sheen



Castanea Rays



Inferno



Somalian Timber





# MYSTIQUE

Malawi Wood



Masaimara Wood



Tropical Golden Wood



Oak Albura



Kaziranga Wood Hz



Rodenza











American Walnut



Sapeli





Wenge



Sapeli Crown







American Walnut Quarter



Makore



Sucupira





Rosewood



Dark Walnut



Gabon Wood







Louro Preto



Golden Wenge



Mountain Santo