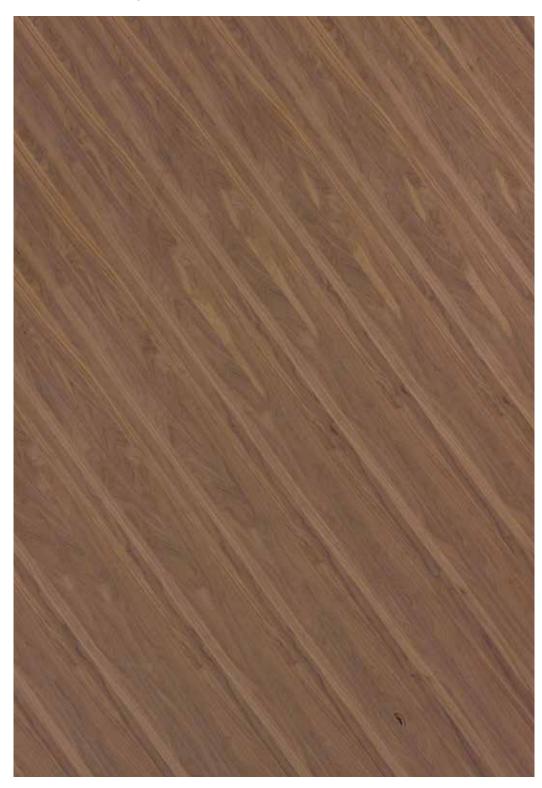

### CONTENT

|                                         |          | 1207 10                   |                    | (3)      |              |                                         |                          |                                                                                                                                                                                                                                                                                                                                                                                                                                                                                                                                                                                                                                                                                                                                                                                                                                                                                                                                                                                                                                                                                                                                                                                                                                                                                                                                                                                                                                                                                                                                                                                                                                                                                                                                                                                                                                                                                                                                                                                                                                                                                                                                |                                                    |             |
|-----------------------------------------|----------|---------------------------|--------------------|----------|--------------|-----------------------------------------|--------------------------|--------------------------------------------------------------------------------------------------------------------------------------------------------------------------------------------------------------------------------------------------------------------------------------------------------------------------------------------------------------------------------------------------------------------------------------------------------------------------------------------------------------------------------------------------------------------------------------------------------------------------------------------------------------------------------------------------------------------------------------------------------------------------------------------------------------------------------------------------------------------------------------------------------------------------------------------------------------------------------------------------------------------------------------------------------------------------------------------------------------------------------------------------------------------------------------------------------------------------------------------------------------------------------------------------------------------------------------------------------------------------------------------------------------------------------------------------------------------------------------------------------------------------------------------------------------------------------------------------------------------------------------------------------------------------------------------------------------------------------------------------------------------------------------------------------------------------------------------------------------------------------------------------------------------------------------------------------------------------------------------------------------------------------------------------------------------------------------------------------------------------------|----------------------------------------------------|-------------|
| Key Features                            | 2-3      | Hazelwood                 |                    | 23       |              | Light                                   | 42-47                    | Dye                                                                                                                                                                                                                                                                                                                                                                                                                                                                                                                                                                                                                                                                                                                                                                                                                                                                                                                                                                                                                                                                                                                                                                                                                                                                                                                                                                                                                                                                                                                                                                                                                                                                                                                                                                                                                                                                                                                                                                                                                                                                                                                            |                                                    | 76-79       |
|                                         |          | Tropical Sta              | allion             | 24       |              | White Ash                               | 44                       |                                                                                                                                                                                                                                                                                                                                                                                                                                                                                                                                                                                                                                                                                                                                                                                                                                                                                                                                                                                                                                                                                                                                                                                                                                                                                                                                                                                                                                                                                                                                                                                                                                                                                                                                                                                                                                                                                                                                                                                                                                                                                                                                | d Koto White                                       | 78          |
| Metallic                                | 4-15     | Rivera Woo                | d                  | 24       |              | Chen Chen                               | 44                       | ,                                                                                                                                                                                                                                                                                                                                                                                                                                                                                                                                                                                                                                                                                                                                                                                                                                                                                                                                                                                                                                                                                                                                                                                                                                                                                                                                                                                                                                                                                                                                                                                                                                                                                                                                                                                                                                                                                                                                                                                                                                                                                                                              | d Koto Marble White                                | 78          |
| Bronze SV Oak Hz                        | 6        | Silky Sheer               |                    | 24       |              | Anegre                                  | 45                       | Dye                                                                                                                                                                                                                                                                                                                                                                                                                                                                                                                                                                                                                                                                                                                                                                                                                                                                                                                                                                                                                                                                                                                                                                                                                                                                                                                                                                                                                                                                                                                                                                                                                                                                                                                                                                                                                                                                                                                                                                                                                                                                                                                            | d White Ash White                                  | 78          |
| Silvern ES Figured                      | 6        | Castanea R                | ays                | 24       |              | Knotty Pine                             | 45                       | Dye                                                                                                                                                                                                                                                                                                                                                                                                                                                                                                                                                                                                                                                                                                                                                                                                                                                                                                                                                                                                                                                                                                                                                                                                                                                                                                                                                                                                                                                                                                                                                                                                                                                                                                                                                                                                                                                                                                                                                                                                                                                                                                                            | d Koto Light Grey                                  | 79          |
| Silvern EL Burl                         | 7        | Inferno                   |                    | 24       |              | Eucalyptus                              | 45                       |                                                                                                                                                                                                                                                                                                                                                                                                                                                                                                                                                                                                                                                                                                                                                                                                                                                                                                                                                                                                                                                                                                                                                                                                                                                                                                                                                                                                                                                                                                                                                                                                                                                                                                                                                                                                                                                                                                                                                                                                                                                                                                                                | d Koto Black Silk                                  | 79          |
| Coire EM Burl                           | 7        | Somalian T                |                    | 24       |              | Figured Eucalyptus                      | 46                       | Dye                                                                                                                                                                                                                                                                                                                                                                                                                                                                                                                                                                                                                                                                                                                                                                                                                                                                                                                                                                                                                                                                                                                                                                                                                                                                                                                                                                                                                                                                                                                                                                                                                                                                                                                                                                                                                                                                                                                                                                                                                                                                                                                            | d White Ash Black                                  | 79          |
| Silvern DW Crotch Hz                    | 8        | Malawi Wo                 |                    | 25       |              | Koto                                    | 46                       | 100000                                                                                                                                                                                                                                                                                                                                                                                                                                                                                                                                                                                                                                                                                                                                                                                                                                                                                                                                                                                                                                                                                                                                                                                                                                                                                                                                                                                                                                                                                                                                                                                                                                                                                                                                                                                                                                                                                                                                                                                                                                                                                                                         | ALC: USE DESCRIPTION OF                            |             |
| Silvern GC Pommelle                     | 8        | Masaimara<br>Transact Co  |                    | 25<br>25 | Y            | Sycamore American Manle                 | 46<br>46                 |                                                                                                                                                                                                                                                                                                                                                                                                                                                                                                                                                                                                                                                                                                                                                                                                                                                                                                                                                                                                                                                                                                                                                                                                                                                                                                                                                                                                                                                                                                                                                                                                                                                                                                                                                                                                                                                                                                                                                                                                                                                                                                                                | Carte                                              | 80-99       |
| Coire DW Crotch Bronze GC Pommelle      | 9        | Tropical Go<br>Oak Albura |                    | 25       |              | American Maple<br>Larch                 | 46                       |                                                                                                                                                                                                                                                                                                                                                                                                                                                                                                                                                                                                                                                                                                                                                                                                                                                                                                                                                                                                                                                                                                                                                                                                                                                                                                                                                                                                                                                                                                                                                                                                                                                                                                                                                                                                                                                                                                                                                                                                                                                                                                                                | ckered Illusion<br>leckered Illusion Mix White Oak | 82-83<br>83 |
| Silvern EM Burl                         | 10       | Kaziranga V               |                    | 25       |              | Tulip                                   | 46                       |                                                                                                                                                                                                                                                                                                                                                                                                                                                                                                                                                                                                                                                                                                                                                                                                                                                                                                                                                                                                                                                                                                                                                                                                                                                                                                                                                                                                                                                                                                                                                                                                                                                                                                                                                                                                                                                                                                                                                                                                                                                                                                                                | leckered Illusion American Walnut                  |             |
| Silvern RV Oak                          | 10       | Rodenza                   | 7000 112           | 25       |              | Steamed Beech                           | 47                       |                                                                                                                                                                                                                                                                                                                                                                                                                                                                                                                                                                                                                                                                                                                                                                                                                                                                                                                                                                                                                                                                                                                                                                                                                                                                                                                                                                                                                                                                                                                                                                                                                                                                                                                                                                                                                                                                                                                                                                                                                                                                                                                                | Block                                              | 84-85       |
| Coire AK Burl                           | 11       | Hodonza                   |                    |          |              | Chestnut                                | 47                       |                                                                                                                                                                                                                                                                                                                                                                                                                                                                                                                                                                                                                                                                                                                                                                                                                                                                                                                                                                                                                                                                                                                                                                                                                                                                                                                                                                                                                                                                                                                                                                                                                                                                                                                                                                                                                                                                                                                                                                                                                                                                                                                                | apa Burl Block                                     | 85          |
| Coire NL Figured                        | 11       | Dark                      |                    | 26-33    |              | Figured Sycamore                        | 47                       |                                                                                                                                                                                                                                                                                                                                                                                                                                                                                                                                                                                                                                                                                                                                                                                                                                                                                                                                                                                                                                                                                                                                                                                                                                                                                                                                                                                                                                                                                                                                                                                                                                                                                                                                                                                                                                                                                                                                                                                                                                                                                                                                | k Burl Block                                       | 85          |
| Bronze NT Crotch                        | 12       | American V                | /alnut             | 28       |              | White Beech                             | 47                       | W                                                                                                                                                                                                                                                                                                                                                                                                                                                                                                                                                                                                                                                                                                                                                                                                                                                                                                                                                                                                                                                                                                                                                                                                                                                                                                                                                                                                                                                                                                                                                                                                                                                                                                                                                                                                                                                                                                                                                                                                                                                                                                                              | alnut Burl Block                                   | 85          |
| Coire SP Pommelle                       | 12       | Sapeli                    |                    | 28       |              | Dibeto                                  | 47                       | Diag                                                                                                                                                                                                                                                                                                                                                                                                                                                                                                                                                                                                                                                                                                                                                                                                                                                                                                                                                                                                                                                                                                                                                                                                                                                                                                                                                                                                                                                                                                                                                                                                                                                                                                                                                                                                                                                                                                                                                                                                                                                                                                                           | jonal                                              | 86-89       |
| Silvern GC Figured Hz                   | 13       | Wenge                     |                    | 29       | -            | White Ash Quarter                       | 47                       | An                                                                                                                                                                                                                                                                                                                                                                                                                                                                                                                                                                                                                                                                                                                                                                                                                                                                                                                                                                                                                                                                                                                                                                                                                                                                                                                                                                                                                                                                                                                                                                                                                                                                                                                                                                                                                                                                                                                                                                                                                                                                                                                             | nerican Walnut Diagonal Line                       | 87          |
| Silvern AK Cluster                      | 13       | Sapeli Crov               |                    | 29       |              |                                         |                          |                                                                                                                                                                                                                                                                                                                                                                                                                                                                                                                                                                                                                                                                                                                                                                                                                                                                                                                                                                                                                                                                                                                                                                                                                                                                                                                                                                                                                                                                                                                                                                                                                                                                                                                                                                                                                                                                                                                                                                                                                                                                                                                                | otty Pine Diagonal Line                            | 88          |
| Silvern GY Crotch Hz                    | 14       | American V                | Valnut Quarter     | 30       |              | Horizontal                              | 48-51                    |                                                                                                                                                                                                                                                                                                                                                                                                                                                                                                                                                                                                                                                                                                                                                                                                                                                                                                                                                                                                                                                                                                                                                                                                                                                                                                                                                                                                                                                                                                                                                                                                                                                                                                                                                                                                                                                                                                                                                                                                                                                                                                                                | rkburn Diagonal Line                               | 88          |
| Silvern AN Maple                        | 14       | Makore                    |                    | 30       | -            | Brazilian Santos Horizontal             |                          |                                                                                                                                                                                                                                                                                                                                                                                                                                                                                                                                                                                                                                                                                                                                                                                                                                                                                                                                                                                                                                                                                                                                                                                                                                                                                                                                                                                                                                                                                                                                                                                                                                                                                                                                                                                                                                                                                                                                                                                                                                                                                                                                | xas Wilderness Diagonal Line                       | 88          |
| Bronze KT Pine                          | 15       | Sucupira                  |                    | 30       |              | Gabon Wood Horizontal                   | 50                       |                                                                                                                                                                                                                                                                                                                                                                                                                                                                                                                                                                                                                                                                                                                                                                                                                                                                                                                                                                                                                                                                                                                                                                                                                                                                                                                                                                                                                                                                                                                                                                                                                                                                                                                                                                                                                                                                                                                                                                                                                                                                                                                                | rk Cinnamon Diagonal Bricks                        | 89          |
| Silvern AK Burl                         | 15       | Rosewood                  |                    | 31       |              | American Walnut Horizonta               |                          |                                                                                                                                                                                                                                                                                                                                                                                                                                                                                                                                                                                                                                                                                                                                                                                                                                                                                                                                                                                                                                                                                                                                                                                                                                                                                                                                                                                                                                                                                                                                                                                                                                                                                                                                                                                                                                                                                                                                                                                                                                                                                                                                | rkburn Diagonal Bricks                             | 89          |
| Secretary and annual                    | 40.00    | Dark Walnu                |                    | 31       |              | Choco Lure Horizontal                   | 51                       |                                                                                                                                                                                                                                                                                                                                                                                                                                                                                                                                                                                                                                                                                                                                                                                                                                                                                                                                                                                                                                                                                                                                                                                                                                                                                                                                                                                                                                                                                                                                                                                                                                                                                                                                                                                                                                                                                                                                                                                                                                                                                                                                | own Santos Diagonal Bricks                         | 89          |
| Mystique                                | 16-25    | Gabon Woo                 |                    | 31       |              | 1 1 1 C 1 C 1 C 1 C 1 C 1 C 1 C 1 C 1 C | 50.57                    |                                                                                                                                                                                                                                                                                                                                                                                                                                                                                                                                                                                                                                                                                                                                                                                                                                                                                                                                                                                                                                                                                                                                                                                                                                                                                                                                                                                                                                                                                                                                                                                                                                                                                                                                                                                                                                                                                                                                                                                                                                                                                                                                | uzion                                              | 90-93       |
| Tanzania Wood                           | 18       | Louro Preto               |                    | 32<br>32 |              | Era                                     | 52-57                    |                                                                                                                                                                                                                                                                                                                                                                                                                                                                                                                                                                                                                                                                                                                                                                                                                                                                                                                                                                                                                                                                                                                                                                                                                                                                                                                                                                                                                                                                                                                                                                                                                                                                                                                                                                                                                                                                                                                                                                                                                                                                                                                                | egen                                               | 91          |
| Dark Diva                               | 18<br>19 | Golden Wei<br>Mountain S  |                    | 32       |              | Hatched Flakes Roasted Almond           | 54<br>54                 |                                                                                                                                                                                                                                                                                                                                                                                                                                                                                                                                                                                                                                                                                                                                                                                                                                                                                                                                                                                                                                                                                                                                                                                                                                                                                                                                                                                                                                                                                                                                                                                                                                                                                                                                                                                                                                                                                                                                                                                                                                                                                                                                | arl Border                                         | 92          |
| Mellon Dew Oak Dew                      | 19       | Louro                     | antos              | 32       |              | Antique Crown                           | 54                       |                                                                                                                                                                                                                                                                                                                                                                                                                                                                                                                                                                                                                                                                                                                                                                                                                                                                                                                                                                                                                                                                                                                                                                                                                                                                                                                                                                                                                                                                                                                                                                                                                                                                                                                                                                                                                                                                                                                                                                                                                                                                                                                                | noked Mok<br>nerican Lawnut                        | 92<br>92    |
| Choco Lure                              | 20       | Sapeli Pom                | malla              | 32       |              | Spiced Ginger                           | 55                       |                                                                                                                                                                                                                                                                                                                                                                                                                                                                                                                                                                                                                                                                                                                                                                                                                                                                                                                                                                                                                                                                                                                                                                                                                                                                                                                                                                                                                                                                                                                                                                                                                                                                                                                                                                                                                                                                                                                                                                                                                                                                                                                                | nelis                                              | 93          |
| Mirage                                  | 20       | Ipe                       | Tielle             | 32       |              | Bourbon Dark Forest                     | 55                       | Pic                                                                                                                                                                                                                                                                                                                                                                                                                                                                                                                                                                                                                                                                                                                                                                                                                                                                                                                                                                                                                                                                                                                                                                                                                                                                                                                                                                                                                                                                                                                                                                                                                                                                                                                                                                                                                                                                                                                                                                                                                                                                                                                            |                                                    | 93          |
| Afro Bark                               | 20       | Ebony                     | -                  | 33       | 2712         | La Paz Mettallic Wood                   | 55                       |                                                                                                                                                                                                                                                                                                                                                                                                                                                                                                                                                                                                                                                                                                                                                                                                                                                                                                                                                                                                                                                                                                                                                                                                                                                                                                                                                                                                                                                                                                                                                                                                                                                                                                                                                                                                                                                                                                                                                                                                                                                                                                                                | pyulates                                           | 93          |
| Bark Burn                               | 21       | Bubinga Po                | mmelle             | 33       | District Co. | Lumiere Night                           | 56                       |                                                                                                                                                                                                                                                                                                                                                                                                                                                                                                                                                                                                                                                                                                                                                                                                                                                                                                                                                                                                                                                                                                                                                                                                                                                                                                                                                                                                                                                                                                                                                                                                                                                                                                                                                                                                                                                                                                                                                                                                                                                                                                                                | oluzion                                            | 94-95       |
| Choco Flame Crown                       | 21       | Wenge Cro                 |                    | 33       |              | Dark Cinnamon                           | 56                       |                                                                                                                                                                                                                                                                                                                                                                                                                                                                                                                                                                                                                                                                                                                                                                                                                                                                                                                                                                                                                                                                                                                                                                                                                                                                                                                                                                                                                                                                                                                                                                                                                                                                                                                                                                                                                                                                                                                                                                                                                                                                                                                                | evoluzion Mellon Dew Horizontal                    | 95          |
| Coffee Bean                             | 21       | Red Ebony                 |                    | 33       |              | Vintage Canvas                          | 56                       |                                                                                                                                                                                                                                                                                                                                                                                                                                                                                                                                                                                                                                                                                                                                                                                                                                                                                                                                                                                                                                                                                                                                                                                                                                                                                                                                                                                                                                                                                                                                                                                                                                                                                                                                                                                                                                                                                                                                                                                                                                                                                                                                | voluzion American Walnut Horizo                    |             |
| Malaysian Rain Wood Hz                  | 22       | Santos                    |                    | 33       |              | Midnight Forest                         | 57                       |                                                                                                                                                                                                                                                                                                                                                                                                                                                                                                                                                                                                                                                                                                                                                                                                                                                                                                                                                                                                                                                                                                                                                                                                                                                                                                                                                                                                                                                                                                                                                                                                                                                                                                                                                                                                                                                                                                                                                                                                                                                                                                                                | evoluzion Barkburn Horizontal                      | 95          |
| Dark Bean                               | 22       | Bibolo                    |                    | 33       |              | Pearl Wood                              | 57                       | Butt                                                                                                                                                                                                                                                                                                                                                                                                                                                                                                                                                                                                                                                                                                                                                                                                                                                                                                                                                                                                                                                                                                                                                                                                                                                                                                                                                                                                                                                                                                                                                                                                                                                                                                                                                                                                                                                                                                                                                                                                                                                                                                                           | Cut                                                | 96-97       |
| Satinox                                 | 22       |                           |                    |          |              | Borneo Rain Wood                        | 57                       | An                                                                                                                                                                                                                                                                                                                                                                                                                                                                                                                                                                                                                                                                                                                                                                                                                                                                                                                                                                                                                                                                                                                                                                                                                                                                                                                                                                                                                                                                                                                                                                                                                                                                                                                                                                                                                                                                                                                                                                                                                                                                                                                             | nerican Walnut Butt Cut                            | 97          |
| Deep Grain                              | 22       | Medium                    |                    | 34-41    |              |                                         |                          | Trer                                                                                                                                                                                                                                                                                                                                                                                                                                                                                                                                                                                                                                                                                                                                                                                                                                                                                                                                                                                                                                                                                                                                                                                                                                                                                                                                                                                                                                                                                                                                                                                                                                                                                                                                                                                                                                                                                                                                                                                                                                                                                                                           |                                                    | 98-99       |
| Texas Wilderness                        | 22       | White Oak                 |                    | 36       |              |                                         |                          |                                                                                                                                                                                                                                                                                                                                                                                                                                                                                                                                                                                                                                                                                                                                                                                                                                                                                                                                                                                                                                                                                                                                                                                                                                                                                                                                                                                                                                                                                                                                                                                                                                                                                                                                                                                                                                                                                                                                                                                                                                                                                                                                | n Chocolure                                        | 99          |
| Black Diamond Oak                       | 22       | Red Oak                   | THE REAL PROPERTY. | 36       |              | Shimmer                                 | 58-61                    |                                                                                                                                                                                                                                                                                                                                                                                                                                                                                                                                                                                                                                                                                                                                                                                                                                                                                                                                                                                                                                                                                                                                                                                                                                                                                                                                                                                                                                                                                                                                                                                                                                                                                                                                                                                                                                                                                                                                                                                                                                                                                                                                | oss Wood                                           | 99          |
| Dark Brown Amazonia Hz                  | 23       | Afromosia                 |                    | 37       |              | Gold Shimmer                            | 60                       | Ch                                                                                                                                                                                                                                                                                                                                                                                                                                                                                                                                                                                                                                                                                                                                                                                                                                                                                                                                                                                                                                                                                                                                                                                                                                                                                                                                                                                                                                                                                                                                                                                                                                                                                                                                                                                                                                                                                                                                                                                                                                                                                                                             | oco Umbrella                                       | 99          |
| Oak Granito                             | 23       | White Oak                 |                    | 37       |              | Silver Shimmer                          | 60                       | THE RESERVE                                                                                                                                                                                                                                                                                                                                                                                                                                                                                                                                                                                                                                                                                                                                                                                                                                                                                                                                                                                                                                                                                                                                                                                                                                                                                                                                                                                                                                                                                                                                                                                                                                                                                                                                                                                                                                                                                                                                                                                                                                                                                                                    |                                                    |             |
| Molten Chocolate                        | 23       | Red Oak Qu                | arter              | 37       |              | Copper Shimmer                          | 60                       | Ariz                                                                                                                                                                                                                                                                                                                                                                                                                                                                                                                                                                                                                                                                                                                                                                                                                                                                                                                                                                                                                                                                                                                                                                                                                                                                                                                                                                                                                                                                                                                                                                                                                                                                                                                                                                                                                                                                                                                                                                                                                                                                                                                           |                                                    | 100-105     |
| Dusk Dew                                | 23<br>23 | Mahogany                  |                    | 38       |              | Ivory Shimmer                           | 61                       |                                                                                                                                                                                                                                                                                                                                                                                                                                                                                                                                                                                                                                                                                                                                                                                                                                                                                                                                                                                                                                                                                                                                                                                                                                                                                                                                                                                                                                                                                                                                                                                                                                                                                                                                                                                                                                                                                                                                                                                                                                                                                                                                | ona Oleo                                           | 101         |
| Desert Storm                            | 23       | Bubinga<br>Red Cedar      |                    | 38<br>38 |              | Sunlight Shimmer Violet Shimmer         | 61                       |                                                                                                                                                                                                                                                                                                                                                                                                                                                                                                                                                                                                                                                                                                                                                                                                                                                                                                                                                                                                                                                                                                                                                                                                                                                                                                                                                                                                                                                                                                                                                                                                                                                                                                                                                                                                                                                                                                                                                                                                                                                                                                                                | ona Light Brown<br>ona Coffee                      | 101<br>101  |
|                                         |          | Golden Ced                | ar Crown           | 39       |              | VIOLET SHILLIILLEI                      | OI OI                    |                                                                                                                                                                                                                                                                                                                                                                                                                                                                                                                                                                                                                                                                                                                                                                                                                                                                                                                                                                                                                                                                                                                                                                                                                                                                                                                                                                                                                                                                                                                                                                                                                                                                                                                                                                                                                                                                                                                                                                                                                                                                                                                                | ona Coco                                           | 101         |
|                                         |          | Golden Wo                 |                    | 39       |              | Glow                                    | 62-65                    |                                                                                                                                                                                                                                                                                                                                                                                                                                                                                                                                                                                                                                                                                                                                                                                                                                                                                                                                                                                                                                                                                                                                                                                                                                                                                                                                                                                                                                                                                                                                                                                                                                                                                                                                                                                                                                                                                                                                                                                                                                                                                                                                | ona Castanea Rays                                  | 102         |
|                                         |          | Silver Oak                | Ju                 | 39       |              | Oak Granito Glow                        | 64                       |                                                                                                                                                                                                                                                                                                                                                                                                                                                                                                                                                                                                                                                                                                                                                                                                                                                                                                                                                                                                                                                                                                                                                                                                                                                                                                                                                                                                                                                                                                                                                                                                                                                                                                                                                                                                                                                                                                                                                                                                                                                                                                                                | ona Chestnut                                       | 102         |
| 000                                     |          | Paldao                    |                    | 40       |              | Castanea Rays Glow                      | 64                       |                                                                                                                                                                                                                                                                                                                                                                                                                                                                                                                                                                                                                                                                                                                                                                                                                                                                                                                                                                                                                                                                                                                                                                                                                                                                                                                                                                                                                                                                                                                                                                                                                                                                                                                                                                                                                                                                                                                                                                                                                                                                                                                                | ona Red Oak                                        | 103         |
|                                         |          | Jatoba                    | = 2000             | 40       |              | American Walnut Glow                    | 65                       |                                                                                                                                                                                                                                                                                                                                                                                                                                                                                                                                                                                                                                                                                                                                                                                                                                                                                                                                                                                                                                                                                                                                                                                                                                                                                                                                                                                                                                                                                                                                                                                                                                                                                                                                                                                                                                                                                                                                                                                                                                                                                                                                | ona White Oak                                      | 103         |
|                                         |          | American C                | herry              | 40       |              | Barkburn Glow                           | 65                       |                                                                                                                                                                                                                                                                                                                                                                                                                                                                                                                                                                                                                                                                                                                                                                                                                                                                                                                                                                                                                                                                                                                                                                                                                                                                                                                                                                                                                                                                                                                                                                                                                                                                                                                                                                                                                                                                                                                                                                                                                                                                                                                                | ona White Ash                                      | 103         |
|                                         |          | Golden Ced                |                    | 40       |              | Coco Flame Glow                         | 65                       |                                                                                                                                                                                                                                                                                                                                                                                                                                                                                                                                                                                                                                                                                                                                                                                                                                                                                                                                                                                                                                                                                                                                                                                                                                                                                                                                                                                                                                                                                                                                                                                                                                                                                                                                                                                                                                                                                                                                                                                                                                                                                                                                |                                                    |             |
|                                         |          | Khaya                     |                    | 40       |              |                                         | 4                        | Crot                                                                                                                                                                                                                                                                                                                                                                                                                                                                                                                                                                                                                                                                                                                                                                                                                                                                                                                                                                                                                                                                                                                                                                                                                                                                                                                                                                                                                                                                                                                                                                                                                                                                                                                                                                                                                                                                                                                                                                                                                                                                                                                           | ch                                                 | 104-105     |
| 1/10 A 10 |          | Aromatic C                | edar               | 40       |              | Canvas                                  | 66-69                    | Mah                                                                                                                                                                                                                                                                                                                                                                                                                                                                                                                                                                                                                                                                                                                                                                                                                                                                                                                                                                                                                                                                                                                                                                                                                                                                                                                                                                                                                                                                                                                                                                                                                                                                                                                                                                                                                                                                                                                                                                                                                                                                                                                            | ogany Crotch                                       | 105         |
|                                         |          | Zebrano                   |                    | 41       |              | Brown Canvas                            | 68                       | Teal                                                                                                                                                                                                                                                                                                                                                                                                                                                                                                                                                                                                                                                                                                                                                                                                                                                                                                                                                                                                                                                                                                                                                                                                                                                                                                                                                                                                                                                                                                                                                                                                                                                                                                                                                                                                                                                                                                                                                                                                                                                                                                                           | c Crotch                                           | 105         |
|                                         |          | Ovangkol                  |                    | 41       |              | Green Canvas                            | 68                       | Gab                                                                                                                                                                                                                                                                                                                                                                                                                                                                                                                                                                                                                                                                                                                                                                                                                                                                                                                                                                                                                                                                                                                                                                                                                                                                                                                                                                                                                                                                                                                                                                                                                                                                                                                                                                                                                                                                                                                                                                                                                                                                                                                            | on Wood Crotch                                     | 105         |
|                                         |          | Etimoe                    |                    | 41       |              | Grey Canvas                             | 69                       |                                                                                                                                                                                                                                                                                                                                                                                                                                                                                                                                                                                                                                                                                                                                                                                                                                                                                                                                                                                                                                                                                                                                                                                                                                                                                                                                                                                                                                                                                                                                                                                                                                                                                                                                                                                                                                                                                                                                                                                                                                                                                                                                |                                                    |             |
|                                         |          | American F                | ed Elm             | 41       |              | Violet Bling Canvas                     | 69                       |                                                                                                                                                                                                                                                                                                                                                                                                                                                                                                                                                                                                                                                                                                                                                                                                                                                                                                                                                                                                                                                                                                                                                                                                                                                                                                                                                                                                                                                                                                                                                                                                                                                                                                                                                                                                                                                                                                                                                                                                                                                                                                                                | ing Methods                                        | 106         |
|                                         |          | Guiabao                   |                    | 41       |              |                                         | THE RESERVE TO SERVE THE |                                                                                                                                                                                                                                                                                                                                                                                                                                                                                                                                                                                                                                                                                                                                                                                                                                                                                                                                                                                                                                                                                                                                                                                                                                                                                                                                                                                                                                                                                                                                                                                                                                                                                                                                                                                                                                                                                                                                                                                                                                                                                                                                | uping Veneers                                      | 107         |
|                                         |          | Tineo                     |                    | 41       |              | Elite                                   | 70-75                    |                                                                                                                                                                                                                                                                                                                                                                                                                                                                                                                                                                                                                                                                                                                                                                                                                                                                                                                                                                                                                                                                                                                                                                                                                                                                                                                                                                                                                                                                                                                                                                                                                                                                                                                                                                                                                                                                                                                                                                                                                                                                                                                                | eer Matching Options                               | 108         |
|                                         | -        |                           |                    |          |              | African Ebony                           | 72                       | Care                                                                                                                                                                                                                                                                                                                                                                                                                                                                                                                                                                                                                                                                                                                                                                                                                                                                                                                                                                                                                                                                                                                                                                                                                                                                                                                                                                                                                                                                                                                                                                                                                                                                                                                                                                                                                                                                                                                                                                                                                                                                                                                           | e & Maintenance                                    | 109         |
|                                         |          |                           |                    |          |              | Royal Ebony Crème                       | 73                       |                                                                                                                                                                                                                                                                                                                                                                                                                                                                                                                                                                                                                                                                                                                                                                                                                                                                                                                                                                                                                                                                                                                                                                                                                                                                                                                                                                                                                                                                                                                                                                                                                                                                                                                                                                                                                                                                                                                                                                                                                                                                                                                                |                                                    |             |
|                                         | 4        | - 1 1 E                   |                    |          |              | Imperial Ziricote                       | 74<br>75                 |                                                                                                                                                                                                                                                                                                                                                                                                                                                                                                                                                                                                                                                                                                                                                                                                                                                                                                                                                                                                                                                                                                                                                                                                                                                                                                                                                                                                                                                                                                                                                                                                                                                                                                                                                                                                                                                                                                                                                                                                                                                                                                                                |                                                    |             |
|                                         | 1        |                           |                    |          |              | Real Vintage Oak                        | 75                       |                                                                                                                                                                                                                                                                                                                                                                                                                                                                                                                                                                                                                                                                                                                                                                                                                                                                                                                                                                                                                                                                                                                                                                                                                                                                                                                                                                                                                                                                                                                                                                                                                                                                                                                                                                                                                                                                                                                                                                                                                                                                                                                                |                                                    |             |
|                                         |          |                           | TOTAL PLANT        |          |              | Street, Street, or other                |                          | The same of the sa |                                                    |             |