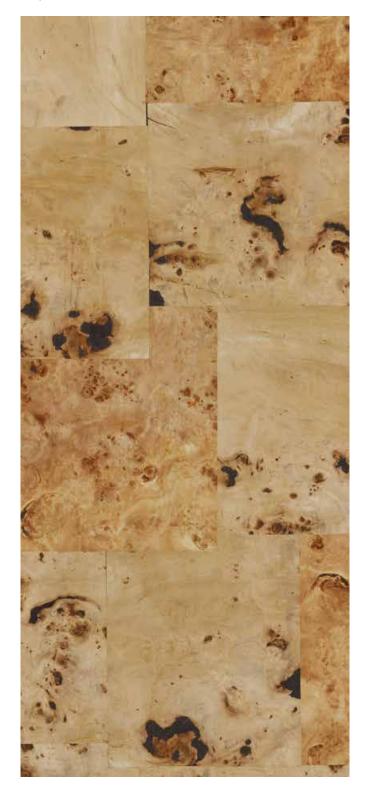

### CONTENT

|                                         |          | 1207 10                   |                    | (3)      |              |                                         |                          |                                                                                                                                                                                                                                                                                                                                                                                                                                                                                                                                                                                                                                                                                                                                                                                                                                                                                                                                                                                                                                                                                                                                                                                                                                                                                                                                                                                                                                                                                                                                                                                                                                                                                                                                                                                                                                                                                                                                                                                                                                                                                                                                |                                                    |             |
|-----------------------------------------|----------|---------------------------|--------------------|----------|--------------|-----------------------------------------|--------------------------|--------------------------------------------------------------------------------------------------------------------------------------------------------------------------------------------------------------------------------------------------------------------------------------------------------------------------------------------------------------------------------------------------------------------------------------------------------------------------------------------------------------------------------------------------------------------------------------------------------------------------------------------------------------------------------------------------------------------------------------------------------------------------------------------------------------------------------------------------------------------------------------------------------------------------------------------------------------------------------------------------------------------------------------------------------------------------------------------------------------------------------------------------------------------------------------------------------------------------------------------------------------------------------------------------------------------------------------------------------------------------------------------------------------------------------------------------------------------------------------------------------------------------------------------------------------------------------------------------------------------------------------------------------------------------------------------------------------------------------------------------------------------------------------------------------------------------------------------------------------------------------------------------------------------------------------------------------------------------------------------------------------------------------------------------------------------------------------------------------------------------------|----------------------------------------------------|-------------|
| Key Features                            | 2-3      | Hazelwood                 |                    | 23       |              | Light                                   | 42-47                    | Dye                                                                                                                                                                                                                                                                                                                                                                                                                                                                                                                                                                                                                                                                                                                                                                                                                                                                                                                                                                                                                                                                                                                                                                                                                                                                                                                                                                                                                                                                                                                                                                                                                                                                                                                                                                                                                                                                                                                                                                                                                                                                                                                            |                                                    | 76-79       |
|                                         |          | Tropical Sta              | allion             | 24       |              | White Ash                               | 44                       |                                                                                                                                                                                                                                                                                                                                                                                                                                                                                                                                                                                                                                                                                                                                                                                                                                                                                                                                                                                                                                                                                                                                                                                                                                                                                                                                                                                                                                                                                                                                                                                                                                                                                                                                                                                                                                                                                                                                                                                                                                                                                                                                | d Koto White                                       | 78          |
| Metallic                                | 4-15     | Rivera Woo                | d                  | 24       |              | Chen Chen                               | 44                       | ,                                                                                                                                                                                                                                                                                                                                                                                                                                                                                                                                                                                                                                                                                                                                                                                                                                                                                                                                                                                                                                                                                                                                                                                                                                                                                                                                                                                                                                                                                                                                                                                                                                                                                                                                                                                                                                                                                                                                                                                                                                                                                                                              | d Koto Marble White                                | 78          |
| Bronze SV Oak Hz                        | 6        | Silky Sheer               |                    | 24       |              | Anegre                                  | 45                       | Dye                                                                                                                                                                                                                                                                                                                                                                                                                                                                                                                                                                                                                                                                                                                                                                                                                                                                                                                                                                                                                                                                                                                                                                                                                                                                                                                                                                                                                                                                                                                                                                                                                                                                                                                                                                                                                                                                                                                                                                                                                                                                                                                            | d White Ash White                                  | 78          |
| Silvern ES Figured                      | 6        | Castanea R                | ays                | 24       |              | Knotty Pine                             | 45                       | Dye                                                                                                                                                                                                                                                                                                                                                                                                                                                                                                                                                                                                                                                                                                                                                                                                                                                                                                                                                                                                                                                                                                                                                                                                                                                                                                                                                                                                                                                                                                                                                                                                                                                                                                                                                                                                                                                                                                                                                                                                                                                                                                                            | d Koto Light Grey                                  | 79          |
| Silvern EL Burl                         | 7        | Inferno                   |                    | 24       |              | Eucalyptus                              | 45                       |                                                                                                                                                                                                                                                                                                                                                                                                                                                                                                                                                                                                                                                                                                                                                                                                                                                                                                                                                                                                                                                                                                                                                                                                                                                                                                                                                                                                                                                                                                                                                                                                                                                                                                                                                                                                                                                                                                                                                                                                                                                                                                                                | d Koto Black Silk                                  | 79          |
| Coire EM Burl                           | 7        | Somalian T                |                    | 24       |              | Figured Eucalyptus                      | 46                       | Dye                                                                                                                                                                                                                                                                                                                                                                                                                                                                                                                                                                                                                                                                                                                                                                                                                                                                                                                                                                                                                                                                                                                                                                                                                                                                                                                                                                                                                                                                                                                                                                                                                                                                                                                                                                                                                                                                                                                                                                                                                                                                                                                            | d White Ash Black                                  | 79          |
| Silvern DW Crotch Hz                    | 8        | Malawi Wo                 |                    | 25       |              | Koto                                    | 46                       | 100000                                                                                                                                                                                                                                                                                                                                                                                                                                                                                                                                                                                                                                                                                                                                                                                                                                                                                                                                                                                                                                                                                                                                                                                                                                                                                                                                                                                                                                                                                                                                                                                                                                                                                                                                                                                                                                                                                                                                                                                                                                                                                                                         | ALC: USE DESCRIPTION OF                            |             |
| Silvern GC Pommelle                     | 8        | Masaimara<br>Transact Co  |                    | 25<br>25 | Y            | Sycamore American Manle                 | 46<br>46                 |                                                                                                                                                                                                                                                                                                                                                                                                                                                                                                                                                                                                                                                                                                                                                                                                                                                                                                                                                                                                                                                                                                                                                                                                                                                                                                                                                                                                                                                                                                                                                                                                                                                                                                                                                                                                                                                                                                                                                                                                                                                                                                                                | Carte                                              | 80-99       |
| Coire DW Crotch Bronze GC Pommelle      | 9        | Tropical Go<br>Oak Albura |                    | 25       |              | American Maple<br>Larch                 | 46                       |                                                                                                                                                                                                                                                                                                                                                                                                                                                                                                                                                                                                                                                                                                                                                                                                                                                                                                                                                                                                                                                                                                                                                                                                                                                                                                                                                                                                                                                                                                                                                                                                                                                                                                                                                                                                                                                                                                                                                                                                                                                                                                                                | ckered Illusion<br>leckered Illusion Mix White Oak | 82-83<br>83 |
| Silvern EM Burl                         | 10       | Kaziranga V               |                    | 25       |              | Tulip                                   | 46                       |                                                                                                                                                                                                                                                                                                                                                                                                                                                                                                                                                                                                                                                                                                                                                                                                                                                                                                                                                                                                                                                                                                                                                                                                                                                                                                                                                                                                                                                                                                                                                                                                                                                                                                                                                                                                                                                                                                                                                                                                                                                                                                                                | leckered Illusion American Walnut                  |             |
| Silvern RV Oak                          | 10       | Rodenza                   | 7000 112           | 25       |              | Steamed Beech                           | 47                       |                                                                                                                                                                                                                                                                                                                                                                                                                                                                                                                                                                                                                                                                                                                                                                                                                                                                                                                                                                                                                                                                                                                                                                                                                                                                                                                                                                                                                                                                                                                                                                                                                                                                                                                                                                                                                                                                                                                                                                                                                                                                                                                                | Block                                              | 84-85       |
| Coire AK Burl                           | 11       | Hodonza                   |                    |          |              | Chestnut                                | 47                       |                                                                                                                                                                                                                                                                                                                                                                                                                                                                                                                                                                                                                                                                                                                                                                                                                                                                                                                                                                                                                                                                                                                                                                                                                                                                                                                                                                                                                                                                                                                                                                                                                                                                                                                                                                                                                                                                                                                                                                                                                                                                                                                                | apa Burl Block                                     | 85          |
| Coire NL Figured                        | 11       | Dark                      |                    | 26-33    |              | Figured Sycamore                        | 47                       |                                                                                                                                                                                                                                                                                                                                                                                                                                                                                                                                                                                                                                                                                                                                                                                                                                                                                                                                                                                                                                                                                                                                                                                                                                                                                                                                                                                                                                                                                                                                                                                                                                                                                                                                                                                                                                                                                                                                                                                                                                                                                                                                | k Burl Block                                       | 85          |
| Bronze NT Crotch                        | 12       | American V                | /alnut             | 28       |              | White Beech                             | 47                       | W                                                                                                                                                                                                                                                                                                                                                                                                                                                                                                                                                                                                                                                                                                                                                                                                                                                                                                                                                                                                                                                                                                                                                                                                                                                                                                                                                                                                                                                                                                                                                                                                                                                                                                                                                                                                                                                                                                                                                                                                                                                                                                                              | alnut Burl Block                                   | 85          |
| Coire SP Pommelle                       | 12       | Sapeli                    |                    | 28       |              | Dibeto                                  | 47                       | Diag                                                                                                                                                                                                                                                                                                                                                                                                                                                                                                                                                                                                                                                                                                                                                                                                                                                                                                                                                                                                                                                                                                                                                                                                                                                                                                                                                                                                                                                                                                                                                                                                                                                                                                                                                                                                                                                                                                                                                                                                                                                                                                                           | jonal                                              | 86-89       |
| Silvern GC Figured Hz                   | 13       | Wenge                     |                    | 29       | -            | White Ash Quarter                       | 47                       | An                                                                                                                                                                                                                                                                                                                                                                                                                                                                                                                                                                                                                                                                                                                                                                                                                                                                                                                                                                                                                                                                                                                                                                                                                                                                                                                                                                                                                                                                                                                                                                                                                                                                                                                                                                                                                                                                                                                                                                                                                                                                                                                             | nerican Walnut Diagonal Line                       | 87          |
| Silvern AK Cluster                      | 13       | Sapeli Crov               |                    | 29       |              |                                         |                          |                                                                                                                                                                                                                                                                                                                                                                                                                                                                                                                                                                                                                                                                                                                                                                                                                                                                                                                                                                                                                                                                                                                                                                                                                                                                                                                                                                                                                                                                                                                                                                                                                                                                                                                                                                                                                                                                                                                                                                                                                                                                                                                                | otty Pine Diagonal Line                            | 88          |
| Silvern GY Crotch Hz                    | 14       | American V                | Valnut Quarter     | 30       |              | Horizontal                              | 48-51                    |                                                                                                                                                                                                                                                                                                                                                                                                                                                                                                                                                                                                                                                                                                                                                                                                                                                                                                                                                                                                                                                                                                                                                                                                                                                                                                                                                                                                                                                                                                                                                                                                                                                                                                                                                                                                                                                                                                                                                                                                                                                                                                                                | rkburn Diagonal Line                               | 88          |
| Silvern AN Maple                        | 14       | Makore                    |                    | 30       | -            | Brazilian Santos Horizontal             |                          |                                                                                                                                                                                                                                                                                                                                                                                                                                                                                                                                                                                                                                                                                                                                                                                                                                                                                                                                                                                                                                                                                                                                                                                                                                                                                                                                                                                                                                                                                                                                                                                                                                                                                                                                                                                                                                                                                                                                                                                                                                                                                                                                | xas Wilderness Diagonal Line                       | 88          |
| Bronze KT Pine                          | 15       | Sucupira                  |                    | 30       |              | Gabon Wood Horizontal                   | 50                       |                                                                                                                                                                                                                                                                                                                                                                                                                                                                                                                                                                                                                                                                                                                                                                                                                                                                                                                                                                                                                                                                                                                                                                                                                                                                                                                                                                                                                                                                                                                                                                                                                                                                                                                                                                                                                                                                                                                                                                                                                                                                                                                                | rk Cinnamon Diagonal Bricks                        | 89          |
| Silvern AK Burl                         | 15       | Rosewood                  |                    | 31       |              | American Walnut Horizonta               |                          |                                                                                                                                                                                                                                                                                                                                                                                                                                                                                                                                                                                                                                                                                                                                                                                                                                                                                                                                                                                                                                                                                                                                                                                                                                                                                                                                                                                                                                                                                                                                                                                                                                                                                                                                                                                                                                                                                                                                                                                                                                                                                                                                | rkburn Diagonal Bricks                             | 89          |
| Secretary and annual                    | 40.00    | Dark Walnu                |                    | 31       |              | Choco Lure Horizontal                   | 51                       |                                                                                                                                                                                                                                                                                                                                                                                                                                                                                                                                                                                                                                                                                                                                                                                                                                                                                                                                                                                                                                                                                                                                                                                                                                                                                                                                                                                                                                                                                                                                                                                                                                                                                                                                                                                                                                                                                                                                                                                                                                                                                                                                | own Santos Diagonal Bricks                         | 89          |
| Mystique                                | 16-25    | Gabon Woo                 |                    | 31       |              | 1 1 1 C 1 C 1 C 1 C 1 C 1 C 1 C 1 C 1 C | 50.57                    |                                                                                                                                                                                                                                                                                                                                                                                                                                                                                                                                                                                                                                                                                                                                                                                                                                                                                                                                                                                                                                                                                                                                                                                                                                                                                                                                                                                                                                                                                                                                                                                                                                                                                                                                                                                                                                                                                                                                                                                                                                                                                                                                | uzion                                              | 90-93       |
| Tanzania Wood                           | 18       | Louro Preto               |                    | 32<br>32 |              | Era                                     | 52-57                    |                                                                                                                                                                                                                                                                                                                                                                                                                                                                                                                                                                                                                                                                                                                                                                                                                                                                                                                                                                                                                                                                                                                                                                                                                                                                                                                                                                                                                                                                                                                                                                                                                                                                                                                                                                                                                                                                                                                                                                                                                                                                                                                                | egen                                               | 91          |
| Dark Diva                               | 18<br>19 | Golden Wei<br>Mountain S  |                    | 32       |              | Hatched Flakes Roasted Almond           | 54<br>54                 |                                                                                                                                                                                                                                                                                                                                                                                                                                                                                                                                                                                                                                                                                                                                                                                                                                                                                                                                                                                                                                                                                                                                                                                                                                                                                                                                                                                                                                                                                                                                                                                                                                                                                                                                                                                                                                                                                                                                                                                                                                                                                                                                | arl Border                                         | 92          |
| Mellon Dew Oak Dew                      | 19       | Louro                     | antos              | 32       |              | Antique Crown                           | 54                       |                                                                                                                                                                                                                                                                                                                                                                                                                                                                                                                                                                                                                                                                                                                                                                                                                                                                                                                                                                                                                                                                                                                                                                                                                                                                                                                                                                                                                                                                                                                                                                                                                                                                                                                                                                                                                                                                                                                                                                                                                                                                                                                                | noked Mok<br>nerican Lawnut                        | 92<br>92    |
| Choco Lure                              | 20       | Sapeli Pom                | malla              | 32       |              | Spiced Ginger                           | 55                       |                                                                                                                                                                                                                                                                                                                                                                                                                                                                                                                                                                                                                                                                                                                                                                                                                                                                                                                                                                                                                                                                                                                                                                                                                                                                                                                                                                                                                                                                                                                                                                                                                                                                                                                                                                                                                                                                                                                                                                                                                                                                                                                                | nelis                                              | 93          |
| Mirage                                  | 20       | Ipe                       | Tielle             | 32       |              | Bourbon Dark Forest                     | 55                       | Pic                                                                                                                                                                                                                                                                                                                                                                                                                                                                                                                                                                                                                                                                                                                                                                                                                                                                                                                                                                                                                                                                                                                                                                                                                                                                                                                                                                                                                                                                                                                                                                                                                                                                                                                                                                                                                                                                                                                                                                                                                                                                                                                            |                                                    | 93          |
| Afro Bark                               | 20       | Ebony                     | -                  | 33       | 2712         | La Paz Mettallic Wood                   | 55                       |                                                                                                                                                                                                                                                                                                                                                                                                                                                                                                                                                                                                                                                                                                                                                                                                                                                                                                                                                                                                                                                                                                                                                                                                                                                                                                                                                                                                                                                                                                                                                                                                                                                                                                                                                                                                                                                                                                                                                                                                                                                                                                                                | pyulates                                           | 93          |
| Bark Burn                               | 21       | Bubinga Po                | mmelle             | 33       | District Co. | Lumiere Night                           | 56                       |                                                                                                                                                                                                                                                                                                                                                                                                                                                                                                                                                                                                                                                                                                                                                                                                                                                                                                                                                                                                                                                                                                                                                                                                                                                                                                                                                                                                                                                                                                                                                                                                                                                                                                                                                                                                                                                                                                                                                                                                                                                                                                                                | oluzion                                            | 94-95       |
| Choco Flame Crown                       | 21       | Wenge Cro                 |                    | 33       |              | Dark Cinnamon                           | 56                       |                                                                                                                                                                                                                                                                                                                                                                                                                                                                                                                                                                                                                                                                                                                                                                                                                                                                                                                                                                                                                                                                                                                                                                                                                                                                                                                                                                                                                                                                                                                                                                                                                                                                                                                                                                                                                                                                                                                                                                                                                                                                                                                                | evoluzion Mellon Dew Horizontal                    | 95          |
| Coffee Bean                             | 21       | Red Ebony                 |                    | 33       |              | Vintage Canvas                          | 56                       |                                                                                                                                                                                                                                                                                                                                                                                                                                                                                                                                                                                                                                                                                                                                                                                                                                                                                                                                                                                                                                                                                                                                                                                                                                                                                                                                                                                                                                                                                                                                                                                                                                                                                                                                                                                                                                                                                                                                                                                                                                                                                                                                | voluzion American Walnut Horizo                    |             |
| Malaysian Rain Wood Hz                  | 22       | Santos                    |                    | 33       |              | Midnight Forest                         | 57                       |                                                                                                                                                                                                                                                                                                                                                                                                                                                                                                                                                                                                                                                                                                                                                                                                                                                                                                                                                                                                                                                                                                                                                                                                                                                                                                                                                                                                                                                                                                                                                                                                                                                                                                                                                                                                                                                                                                                                                                                                                                                                                                                                | evoluzion Barkburn Horizontal                      | 95          |
| Dark Bean                               | 22       | Bibolo                    |                    | 33       |              | Pearl Wood                              | 57                       | Butt                                                                                                                                                                                                                                                                                                                                                                                                                                                                                                                                                                                                                                                                                                                                                                                                                                                                                                                                                                                                                                                                                                                                                                                                                                                                                                                                                                                                                                                                                                                                                                                                                                                                                                                                                                                                                                                                                                                                                                                                                                                                                                                           | Cut                                                | 96-97       |
| Satinox                                 | 22       |                           |                    |          |              | Borneo Rain Wood                        | 57                       | An                                                                                                                                                                                                                                                                                                                                                                                                                                                                                                                                                                                                                                                                                                                                                                                                                                                                                                                                                                                                                                                                                                                                                                                                                                                                                                                                                                                                                                                                                                                                                                                                                                                                                                                                                                                                                                                                                                                                                                                                                                                                                                                             | nerican Walnut Butt Cut                            | 97          |
| Deep Grain                              | 22       | Medium                    |                    | 34-41    |              |                                         |                          | Trer                                                                                                                                                                                                                                                                                                                                                                                                                                                                                                                                                                                                                                                                                                                                                                                                                                                                                                                                                                                                                                                                                                                                                                                                                                                                                                                                                                                                                                                                                                                                                                                                                                                                                                                                                                                                                                                                                                                                                                                                                                                                                                                           |                                                    | 98-99       |
| Texas Wilderness                        | 22       | White Oak                 |                    | 36       |              |                                         |                          |                                                                                                                                                                                                                                                                                                                                                                                                                                                                                                                                                                                                                                                                                                                                                                                                                                                                                                                                                                                                                                                                                                                                                                                                                                                                                                                                                                                                                                                                                                                                                                                                                                                                                                                                                                                                                                                                                                                                                                                                                                                                                                                                | n Chocolure                                        | 99          |
| Black Diamond Oak                       | 22       | Red Oak                   | THE REAL PROPERTY. | 36       |              | Shimmer                                 | 58-61                    |                                                                                                                                                                                                                                                                                                                                                                                                                                                                                                                                                                                                                                                                                                                                                                                                                                                                                                                                                                                                                                                                                                                                                                                                                                                                                                                                                                                                                                                                                                                                                                                                                                                                                                                                                                                                                                                                                                                                                                                                                                                                                                                                | oss Wood                                           | 99          |
| Dark Brown Amazonia Hz                  | 23       | Afromosia                 |                    | 37       |              | Gold Shimmer                            | 60                       | Ch                                                                                                                                                                                                                                                                                                                                                                                                                                                                                                                                                                                                                                                                                                                                                                                                                                                                                                                                                                                                                                                                                                                                                                                                                                                                                                                                                                                                                                                                                                                                                                                                                                                                                                                                                                                                                                                                                                                                                                                                                                                                                                                             | oco Umbrella                                       | 99          |
| Oak Granito                             | 23       | White Oak                 |                    | 37       |              | Silver Shimmer                          | 60                       | THE RESERVE                                                                                                                                                                                                                                                                                                                                                                                                                                                                                                                                                                                                                                                                                                                                                                                                                                                                                                                                                                                                                                                                                                                                                                                                                                                                                                                                                                                                                                                                                                                                                                                                                                                                                                                                                                                                                                                                                                                                                                                                                                                                                                                    |                                                    |             |
| Molten Chocolate                        | 23       | Red Oak Qu                | arter              | 37       |              | Copper Shimmer                          | 60                       | Ariz                                                                                                                                                                                                                                                                                                                                                                                                                                                                                                                                                                                                                                                                                                                                                                                                                                                                                                                                                                                                                                                                                                                                                                                                                                                                                                                                                                                                                                                                                                                                                                                                                                                                                                                                                                                                                                                                                                                                                                                                                                                                                                                           |                                                    | 100-105     |
| Dusk Dew                                | 23<br>23 | Mahogany                  |                    | 38       |              | Ivory Shimmer                           | 61                       |                                                                                                                                                                                                                                                                                                                                                                                                                                                                                                                                                                                                                                                                                                                                                                                                                                                                                                                                                                                                                                                                                                                                                                                                                                                                                                                                                                                                                                                                                                                                                                                                                                                                                                                                                                                                                                                                                                                                                                                                                                                                                                                                | ona Oleo                                           | 101         |
| Desert Storm                            | 23       | Bubinga<br>Red Cedar      |                    | 38<br>38 |              | Sunlight Shimmer Violet Shimmer         | 61                       |                                                                                                                                                                                                                                                                                                                                                                                                                                                                                                                                                                                                                                                                                                                                                                                                                                                                                                                                                                                                                                                                                                                                                                                                                                                                                                                                                                                                                                                                                                                                                                                                                                                                                                                                                                                                                                                                                                                                                                                                                                                                                                                                | ona Light Brown<br>ona Coffee                      | 101<br>101  |
|                                         |          | Golden Ced                | ar Crown           | 39       |              | VIOLET SHILLIILLEI                      | OI OI                    |                                                                                                                                                                                                                                                                                                                                                                                                                                                                                                                                                                                                                                                                                                                                                                                                                                                                                                                                                                                                                                                                                                                                                                                                                                                                                                                                                                                                                                                                                                                                                                                                                                                                                                                                                                                                                                                                                                                                                                                                                                                                                                                                | ona Coco                                           | 101         |
|                                         |          | Golden Wo                 |                    | 39       |              | Glow                                    | 62-65                    |                                                                                                                                                                                                                                                                                                                                                                                                                                                                                                                                                                                                                                                                                                                                                                                                                                                                                                                                                                                                                                                                                                                                                                                                                                                                                                                                                                                                                                                                                                                                                                                                                                                                                                                                                                                                                                                                                                                                                                                                                                                                                                                                | ona Castanea Rays                                  | 102         |
|                                         |          | Silver Oak                | Ju                 | 39       |              | Oak Granito Glow                        | 64                       |                                                                                                                                                                                                                                                                                                                                                                                                                                                                                                                                                                                                                                                                                                                                                                                                                                                                                                                                                                                                                                                                                                                                                                                                                                                                                                                                                                                                                                                                                                                                                                                                                                                                                                                                                                                                                                                                                                                                                                                                                                                                                                                                | ona Chestnut                                       | 102         |
| 000                                     |          | Paldao                    |                    | 40       |              | Castanea Rays Glow                      | 64                       |                                                                                                                                                                                                                                                                                                                                                                                                                                                                                                                                                                                                                                                                                                                                                                                                                                                                                                                                                                                                                                                                                                                                                                                                                                                                                                                                                                                                                                                                                                                                                                                                                                                                                                                                                                                                                                                                                                                                                                                                                                                                                                                                | ona Red Oak                                        | 103         |
|                                         |          | Jatoba                    | = 2000             | 40       |              | American Walnut Glow                    | 65                       |                                                                                                                                                                                                                                                                                                                                                                                                                                                                                                                                                                                                                                                                                                                                                                                                                                                                                                                                                                                                                                                                                                                                                                                                                                                                                                                                                                                                                                                                                                                                                                                                                                                                                                                                                                                                                                                                                                                                                                                                                                                                                                                                | ona White Oak                                      | 103         |
|                                         |          | American C                | herry              | 40       |              | Barkburn Glow                           | 65                       |                                                                                                                                                                                                                                                                                                                                                                                                                                                                                                                                                                                                                                                                                                                                                                                                                                                                                                                                                                                                                                                                                                                                                                                                                                                                                                                                                                                                                                                                                                                                                                                                                                                                                                                                                                                                                                                                                                                                                                                                                                                                                                                                | ona White Ash                                      | 103         |
|                                         |          | Golden Ced                |                    | 40       |              | Coco Flame Glow                         | 65                       |                                                                                                                                                                                                                                                                                                                                                                                                                                                                                                                                                                                                                                                                                                                                                                                                                                                                                                                                                                                                                                                                                                                                                                                                                                                                                                                                                                                                                                                                                                                                                                                                                                                                                                                                                                                                                                                                                                                                                                                                                                                                                                                                |                                                    |             |
|                                         |          | Khaya                     |                    | 40       |              |                                         | 4                        | Crot                                                                                                                                                                                                                                                                                                                                                                                                                                                                                                                                                                                                                                                                                                                                                                                                                                                                                                                                                                                                                                                                                                                                                                                                                                                                                                                                                                                                                                                                                                                                                                                                                                                                                                                                                                                                                                                                                                                                                                                                                                                                                                                           | ch                                                 | 104-105     |
| 1/10 A 10 |          | Aromatic C                | edar               | 40       |              | Canvas                                  | 66-69                    | Mah                                                                                                                                                                                                                                                                                                                                                                                                                                                                                                                                                                                                                                                                                                                                                                                                                                                                                                                                                                                                                                                                                                                                                                                                                                                                                                                                                                                                                                                                                                                                                                                                                                                                                                                                                                                                                                                                                                                                                                                                                                                                                                                            | ogany Crotch                                       | 105         |
|                                         |          | Zebrano                   |                    | 41       |              | Brown Canvas                            | 68                       | Teal                                                                                                                                                                                                                                                                                                                                                                                                                                                                                                                                                                                                                                                                                                                                                                                                                                                                                                                                                                                                                                                                                                                                                                                                                                                                                                                                                                                                                                                                                                                                                                                                                                                                                                                                                                                                                                                                                                                                                                                                                                                                                                                           | c Crotch                                           | 105         |
|                                         |          | Ovangkol                  |                    | 41       |              | Green Canvas                            | 68                       | Gab                                                                                                                                                                                                                                                                                                                                                                                                                                                                                                                                                                                                                                                                                                                                                                                                                                                                                                                                                                                                                                                                                                                                                                                                                                                                                                                                                                                                                                                                                                                                                                                                                                                                                                                                                                                                                                                                                                                                                                                                                                                                                                                            | on Wood Crotch                                     | 105         |
|                                         |          | Etimoe                    |                    | 41       |              | Grey Canvas                             | 69                       |                                                                                                                                                                                                                                                                                                                                                                                                                                                                                                                                                                                                                                                                                                                                                                                                                                                                                                                                                                                                                                                                                                                                                                                                                                                                                                                                                                                                                                                                                                                                                                                                                                                                                                                                                                                                                                                                                                                                                                                                                                                                                                                                |                                                    |             |
|                                         |          | American F                | ed Elm             | 41       |              | Violet Bling Canvas                     | 69                       |                                                                                                                                                                                                                                                                                                                                                                                                                                                                                                                                                                                                                                                                                                                                                                                                                                                                                                                                                                                                                                                                                                                                                                                                                                                                                                                                                                                                                                                                                                                                                                                                                                                                                                                                                                                                                                                                                                                                                                                                                                                                                                                                | ing Methods                                        | 106         |
|                                         |          | Guiabao                   |                    | 41       |              |                                         | THE RESERVE TO SERVE THE |                                                                                                                                                                                                                                                                                                                                                                                                                                                                                                                                                                                                                                                                                                                                                                                                                                                                                                                                                                                                                                                                                                                                                                                                                                                                                                                                                                                                                                                                                                                                                                                                                                                                                                                                                                                                                                                                                                                                                                                                                                                                                                                                | uping Veneers                                      | 107         |
|                                         |          | Tineo                     |                    | 41       |              | Elite                                   | 70-75                    |                                                                                                                                                                                                                                                                                                                                                                                                                                                                                                                                                                                                                                                                                                                                                                                                                                                                                                                                                                                                                                                                                                                                                                                                                                                                                                                                                                                                                                                                                                                                                                                                                                                                                                                                                                                                                                                                                                                                                                                                                                                                                                                                | eer Matching Options                               | 108         |
|                                         | -        |                           |                    |          |              | African Ebony                           | 72                       | Care                                                                                                                                                                                                                                                                                                                                                                                                                                                                                                                                                                                                                                                                                                                                                                                                                                                                                                                                                                                                                                                                                                                                                                                                                                                                                                                                                                                                                                                                                                                                                                                                                                                                                                                                                                                                                                                                                                                                                                                                                                                                                                                           | e & Maintenance                                    | 109         |
|                                         |          |                           |                    |          |              | Royal Ebony Crème                       | 73                       |                                                                                                                                                                                                                                                                                                                                                                                                                                                                                                                                                                                                                                                                                                                                                                                                                                                                                                                                                                                                                                                                                                                                                                                                                                                                                                                                                                                                                                                                                                                                                                                                                                                                                                                                                                                                                                                                                                                                                                                                                                                                                                                                |                                                    |             |
|                                         | 4        | - 1 1 E                   |                    |          |              | Imperial Ziricote                       | 74<br>75                 |                                                                                                                                                                                                                                                                                                                                                                                                                                                                                                                                                                                                                                                                                                                                                                                                                                                                                                                                                                                                                                                                                                                                                                                                                                                                                                                                                                                                                                                                                                                                                                                                                                                                                                                                                                                                                                                                                                                                                                                                                                                                                                                                |                                                    |             |
|                                         | 1        |                           |                    |          |              | Real Vintage Oak                        | 75                       |                                                                                                                                                                                                                                                                                                                                                                                                                                                                                                                                                                                                                                                                                                                                                                                                                                                                                                                                                                                                                                                                                                                                                                                                                                                                                                                                                                                                                                                                                                                                                                                                                                                                                                                                                                                                                                                                                                                                                                                                                                                                                                                                |                                                    |             |
|                                         |          |                           | TOTAL PLANT        |          |              | Street, Street, or other                |                          | The same of the sa |                                                    |             |