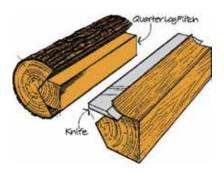

a Light Brown



Arizona Coffee







Arizona Coco



Arizona Castanea Rays



Arizona Chestnut





### ARIZONA

Arizona Red Oak Arizona White Oak Arizona White Ash





## CROTCH

Mahogany Crotch



Teak Crotch



Gabon Wood Crotch





## C U T T I N G M E T H O D S

The types of cut determine the design pattern on the veneer. The size of the log, the wood species, the grain pattern desired and other factors determine which type of cut will be made to create the veneer. Here are some of the more common methods of cutting logs:



#### FLAT/CROWN CUT

Often referred to colloquially as a 'flowery pattern', this design is obtained by slicing the block parallel to the centre of the log. This results in a raised cathedral or flower effect by the innermost growth rings.



Flat Cut Red Oak



#### QUARTER CUT

To obtain this design, a log is first cut into four quarter blocks. Then each block is sliced perpendicular to the annual growth rings of the tree. This results in a straight grain appearance on the veneer.



Quarter Cut Red Oak



#### RIFT CUT

This method is generally used with Red Oak and White Oak to minimize the appearance of flakes in the final design. This is derived by slicing the block at a slight angle by cutting slightly against the modular rays. This also results in a straight line design.



Rift Cut Red Oak



#### **ROTARY CUT**

For this method of cutting, the log is centered on a lathe and turned against a broad cutting knife set into the log at a slight angle so that a continuous cut is made around the log. This results in a wild, varied design.



R