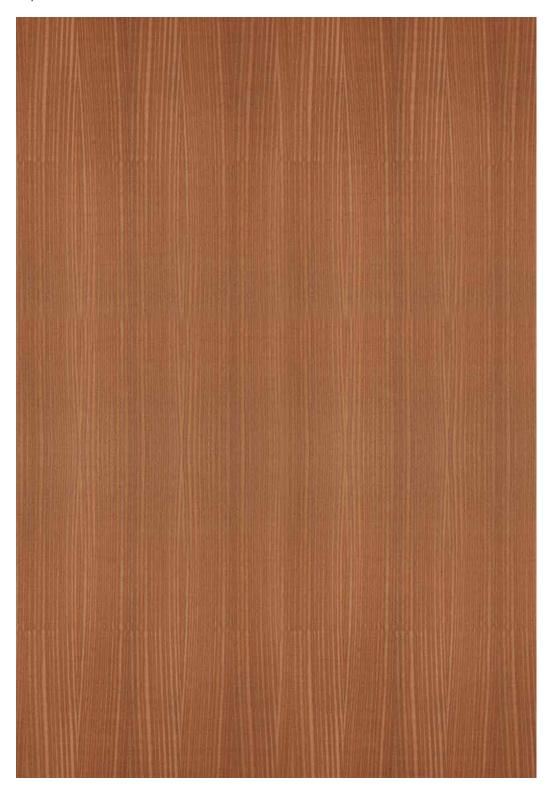

### CONTENT

|                                         |          | 1207 10                   |                    | (3)      |              |                                         |                          |                                                                                                                                                                                                                                                                                                                                                                                                                                                                                                                                                                                                                                                                                                                                                                                                                                                                                                                                                                                                                                                                                                                                                                                                                                                                                                                                                                                                                                                                                                                                                                                                                                                                                                                                                                                                                                                                                                                                                                                                                                                                                                                                |                                                    |             |
|-----------------------------------------|----------|---------------------------|--------------------|----------|--------------|-----------------------------------------|--------------------------|--------------------------------------------------------------------------------------------------------------------------------------------------------------------------------------------------------------------------------------------------------------------------------------------------------------------------------------------------------------------------------------------------------------------------------------------------------------------------------------------------------------------------------------------------------------------------------------------------------------------------------------------------------------------------------------------------------------------------------------------------------------------------------------------------------------------------------------------------------------------------------------------------------------------------------------------------------------------------------------------------------------------------------------------------------------------------------------------------------------------------------------------------------------------------------------------------------------------------------------------------------------------------------------------------------------------------------------------------------------------------------------------------------------------------------------------------------------------------------------------------------------------------------------------------------------------------------------------------------------------------------------------------------------------------------------------------------------------------------------------------------------------------------------------------------------------------------------------------------------------------------------------------------------------------------------------------------------------------------------------------------------------------------------------------------------------------------------------------------------------------------|----------------------------------------------------|-------------|
| Key Features                            | 2-3      | Hazelwood                 |                    | 23       |              | Light                                   | 42-47                    | Dye                                                                                                                                                                                                                                                                                                                                                                                                                                                                                                                                                                                                                                                                                                                                                                                                                                                                                                                                                                                                                                                                                                                                                                                                                                                                                                                                                                                                                                                                                                                                                                                                                                                                                                                                                                                                                                                                                                                                                                                                                                                                                                                            |                                                    | 76-79       |
|                                         |          | Tropical Sta              | allion             | 24       |              | White Ash                               | 44                       |                                                                                                                                                                                                                                                                                                                                                                                                                                                                                                                                                                                                                                                                                                                                                                                                                                                                                                                                                                                                                                                                                                                                                                                                                                                                                                                                                                                                                                                                                                                                                                                                                                                                                                                                                                                                                                                                                                                                                                                                                                                                                                                                | d Koto White                                       | 78          |
| Metallic                                | 4-15     | Rivera Woo                | d                  | 24       |              | Chen Chen                               | 44                       | ,                                                                                                                                                                                                                                                                                                                                                                                                                                                                                                                                                                                                                                                                                                                                                                                                                                                                                                                                                                                                                                                                                                                                                                                                                                                                                                                                                                                                                                                                                                                                                                                                                                                                                                                                                                                                                                                                                                                                                                                                                                                                                                                              | d Koto Marble White                                | 78          |
| Bronze SV Oak Hz                        | 6        | Silky Sheer               |                    | 24       |              | Anegre                                  | 45                       | Dye                                                                                                                                                                                                                                                                                                                                                                                                                                                                                                                                                                                                                                                                                                                                                                                                                                                                                                                                                                                                                                                                                                                                                                                                                                                                                                                                                                                                                                                                                                                                                                                                                                                                                                                                                                                                                                                                                                                                                                                                                                                                                                                            | d White Ash White                                  | 78          |
| Silvern ES Figured                      | 6        | Castanea R                | ays                | 24       |              | Knotty Pine                             | 45                       | Dye                                                                                                                                                                                                                                                                                                                                                                                                                                                                                                                                                                                                                                                                                                                                                                                                                                                                                                                                                                                                                                                                                                                                                                                                                                                                                                                                                                                                                                                                                                                                                                                                                                                                                                                                                                                                                                                                                                                                                                                                                                                                                                                            | d Koto Light Grey                                  | 79          |
| Silvern EL Burl                         | 7        | Inferno                   |                    | 24       |              | Eucalyptus                              | 45                       |                                                                                                                                                                                                                                                                                                                                                                                                                                                                                                                                                                                                                                                                                                                                                                                                                                                                                                                                                                                                                                                                                                                                                                                                                                                                                                                                                                                                                                                                                                                                                                                                                                                                                                                                                                                                                                                                                                                                                                                                                                                                                                                                | d Koto Black Silk                                  | 79          |
| Coire EM Burl                           | 7        | Somalian T                |                    | 24       |              | Figured Eucalyptus                      | 46                       | Dye                                                                                                                                                                                                                                                                                                                                                                                                                                                                                                                                                                                                                                                                                                                                                                                                                                                                                                                                                                                                                                                                                                                                                                                                                                                                                                                                                                                                                                                                                                                                                                                                                                                                                                                                                                                                                                                                                                                                                                                                                                                                                                                            | d White Ash Black                                  | 79          |
| Silvern DW Crotch Hz                    | 8        | Malawi Wo                 |                    | 25       |              | Koto                                    | 46                       | 100000                                                                                                                                                                                                                                                                                                                                                                                                                                                                                                                                                                                                                                                                                                                                                                                                                                                                                                                                                                                                                                                                                                                                                                                                                                                                                                                                                                                                                                                                                                                                                                                                                                                                                                                                                                                                                                                                                                                                                                                                                                                                                                                         | ALC: USE DESCRIPTION OF                            |             |
| Silvern GC Pommelle                     | 8        | Masaimara<br>Transact Co  |                    | 25<br>25 | Y            | Sycamore American Manle                 | 46<br>46                 |                                                                                                                                                                                                                                                                                                                                                                                                                                                                                                                                                                                                                                                                                                                                                                                                                                                                                                                                                                                                                                                                                                                                                                                                                                                                                                                                                                                                                                                                                                                                                                                                                                                                                                                                                                                                                                                                                                                                                                                                                                                                                                                                | Carte                                              | 80-99       |
| Coire DW Crotch Bronze GC Pommelle      | 9        | Tropical Go<br>Oak Albura |                    | 25       |              | American Maple<br>Larch                 | 46                       |                                                                                                                                                                                                                                                                                                                                                                                                                                                                                                                                                                                                                                                                                                                                                                                                                                                                                                                                                                                                                                                                                                                                                                                                                                                                                                                                                                                                                                                                                                                                                                                                                                                                                                                                                                                                                                                                                                                                                                                                                                                                                                                                | ckered Illusion<br>leckered Illusion Mix White Oak | 82-83<br>83 |
| Silvern EM Burl                         | 10       | Kaziranga V               |                    | 25       |              | Tulip                                   | 46                       |                                                                                                                                                                                                                                                                                                                                                                                                                                                                                                                                                                                                                                                                                                                                                                                                                                                                                                                                                                                                                                                                                                                                                                                                                                                                                                                                                                                                                                                                                                                                                                                                                                                                                                                                                                                                                                                                                                                                                                                                                                                                                                                                | leckered Illusion American Walnut                  |             |
| Silvern RV Oak                          | 10       | Rodenza                   | 7000 112           | 25       |              | Steamed Beech                           | 47                       |                                                                                                                                                                                                                                                                                                                                                                                                                                                                                                                                                                                                                                                                                                                                                                                                                                                                                                                                                                                                                                                                                                                                                                                                                                                                                                                                                                                                                                                                                                                                                                                                                                                                                                                                                                                                                                                                                                                                                                                                                                                                                                                                | Block                                              | 84-85       |
| Coire AK Burl                           | 11       | Hodonza                   |                    |          |              | Chestnut                                | 47                       |                                                                                                                                                                                                                                                                                                                                                                                                                                                                                                                                                                                                                                                                                                                                                                                                                                                                                                                                                                                                                                                                                                                                                                                                                                                                                                                                                                                                                                                                                                                                                                                                                                                                                                                                                                                                                                                                                                                                                                                                                                                                                                                                | apa Burl Block                                     | 85          |
| Coire NL Figured                        | 11       | Dark                      |                    | 26-33    |              | Figured Sycamore                        | 47                       |                                                                                                                                                                                                                                                                                                                                                                                                                                                                                                                                                                                                                                                                                                                                                                                                                                                                                                                                                                                                                                                                                                                                                                                                                                                                                                                                                                                                                                                                                                                                                                                                                                                                                                                                                                                                                                                                                                                                                                                                                                                                                                                                | k Burl Block                                       | 85          |
| Bronze NT Crotch                        | 12       | American V                | /alnut             | 28       |              | White Beech                             | 47                       | W                                                                                                                                                                                                                                                                                                                                                                                                                                                                                                                                                                                                                                                                                                                                                                                                                                                                                                                                                                                                                                                                                                                                                                                                                                                                                                                                                                                                                                                                                                                                                                                                                                                                                                                                                                                                                                                                                                                                                                                                                                                                                                                              | alnut Burl Block                                   | 85          |
| Coire SP Pommelle                       | 12       | Sapeli                    |                    | 28       |              | Dibeto                                  | 47                       | Diag                                                                                                                                                                                                                                                                                                                                                                                                                                                                                                                                                                                                                                                                                                                                                                                                                                                                                                                                                                                                                                                                                                                                                                                                                                                                                                                                                                                                                                                                                                                                                                                                                                                                                                                                                                                                                                                                                                                                                                                                                                                                                                                           | jonal                                              | 86-89       |
| Silvern GC Figured Hz                   | 13       | Wenge                     |                    | 29       | -            | White Ash Quarter                       | 47                       | An                                                                                                                                                                                                                                                                                                                                                                                                                                                                                                                                                                                                                                                                                                                                                                                                                                                                                                                                                                                                                                                                                                                                                                                                                                                                                                                                                                                                                                                                                                                                                                                                                                                                                                                                                                                                                                                                                                                                                                                                                                                                                                                             | nerican Walnut Diagonal Line                       | 87          |
| Silvern AK Cluster                      | 13       | Sapeli Crov               |                    | 29       |              |                                         |                          |                                                                                                                                                                                                                                                                                                                                                                                                                                                                                                                                                                                                                                                                                                                                                                                                                                                                                                                                                                                                                                                                                                                                                                                                                                                                                                                                                                                                                                                                                                                                                                                                                                                                                                                                                                                                                                                                                                                                                                                                                                                                                                                                | otty Pine Diagonal Line                            | 88          |
| Silvern GY Crotch Hz                    | 14       | American V                | Valnut Quarter     | 30       |              | Horizontal                              | 48-51                    |                                                                                                                                                                                                                                                                                                                                                                                                                                                                                                                                                                                                                                                                                                                                                                                                                                                                                                                                                                                                                                                                                                                                                                                                                                                                                                                                                                                                                                                                                                                                                                                                                                                                                                                                                                                                                                                                                                                                                                                                                                                                                                                                | rkburn Diagonal Line                               | 88          |
| Silvern AN Maple                        | 14       | Makore                    |                    | 30       | -            | Brazilian Santos Horizontal             |                          |                                                                                                                                                                                                                                                                                                                                                                                                                                                                                                                                                                                                                                                                                                                                                                                                                                                                                                                                                                                                                                                                                                                                                                                                                                                                                                                                                                                                                                                                                                                                                                                                                                                                                                                                                                                                                                                                                                                                                                                                                                                                                                                                | xas Wilderness Diagonal Line                       | 88          |
| Bronze KT Pine                          | 15       | Sucupira                  |                    | 30       |              | Gabon Wood Horizontal                   | 50                       |                                                                                                                                                                                                                                                                                                                                                                                                                                                                                                                                                                                                                                                                                                                                                                                                                                                                                                                                                                                                                                                                                                                                                                                                                                                                                                                                                                                                                                                                                                                                                                                                                                                                                                                                                                                                                                                                                                                                                                                                                                                                                                                                | rk Cinnamon Diagonal Bricks                        | 89          |
| Silvern AK Burl                         | 15       | Rosewood                  |                    | 31       |              | American Walnut Horizonta               |                          |                                                                                                                                                                                                                                                                                                                                                                                                                                                                                                                                                                                                                                                                                                                                                                                                                                                                                                                                                                                                                                                                                                                                                                                                                                                                                                                                                                                                                                                                                                                                                                                                                                                                                                                                                                                                                                                                                                                                                                                                                                                                                                                                | rkburn Diagonal Bricks                             | 89          |
| Secretary and annual                    | 40.00    | Dark Walnu                |                    | 31       |              | Choco Lure Horizontal                   | 51                       |                                                                                                                                                                                                                                                                                                                                                                                                                                                                                                                                                                                                                                                                                                                                                                                                                                                                                                                                                                                                                                                                                                                                                                                                                                                                                                                                                                                                                                                                                                                                                                                                                                                                                                                                                                                                                                                                                                                                                                                                                                                                                                                                | own Santos Diagonal Bricks                         | 89          |
| Mystique                                | 16-25    | Gabon Woo                 |                    | 31       |              | 1 1 1 C 1 C 1 C 1 C 1 C 1 C 1 C 1 C 1 C | 50.57                    |                                                                                                                                                                                                                                                                                                                                                                                                                                                                                                                                                                                                                                                                                                                                                                                                                                                                                                                                                                                                                                                                                                                                                                                                                                                                                                                                                                                                                                                                                                                                                                                                                                                                                                                                                                                                                                                                                                                                                                                                                                                                                                                                | uzion                                              | 90-93       |
| Tanzania Wood                           | 18       | Louro Preto               |                    | 32<br>32 |              | Era                                     | 52-57                    |                                                                                                                                                                                                                                                                                                                                                                                                                                                                                                                                                                                                                                                                                                                                                                                                                                                                                                                                                                                                                                                                                                                                                                                                                                                                                                                                                                                                                                                                                                                                                                                                                                                                                                                                                                                                                                                                                                                                                                                                                                                                                                                                | egen                                               | 91          |
| Dark Diva                               | 18<br>19 | Golden Wei<br>Mountain S  |                    | 32       |              | Hatched Flakes Roasted Almond           | 54<br>54                 |                                                                                                                                                                                                                                                                                                                                                                                                                                                                                                                                                                                                                                                                                                                                                                                                                                                                                                                                                                                                                                                                                                                                                                                                                                                                                                                                                                                                                                                                                                                                                                                                                                                                                                                                                                                                                                                                                                                                                                                                                                                                                                                                | arl Border                                         | 92          |
| Mellon Dew Oak Dew                      | 19       | Louro                     | antos              | 32       |              | Antique Crown                           | 54                       |                                                                                                                                                                                                                                                                                                                                                                                                                                                                                                                                                                                                                                                                                                                                                                                                                                                                                                                                                                                                                                                                                                                                                                                                                                                                                                                                                                                                                                                                                                                                                                                                                                                                                                                                                                                                                                                                                                                                                                                                                                                                                                                                | noked Mok<br>nerican Lawnut                        | 92<br>92    |
| Choco Lure                              | 20       | Sapeli Pom                | malla              | 32       |              | Spiced Ginger                           | 55                       |                                                                                                                                                                                                                                                                                                                                                                                                                                                                                                                                                                                                                                                                                                                                                                                                                                                                                                                                                                                                                                                                                                                                                                                                                                                                                                                                                                                                                                                                                                                                                                                                                                                                                                                                                                                                                                                                                                                                                                                                                                                                                                                                | nelis                                              | 93          |
| Mirage                                  | 20       | Ipe                       | Tielle             | 32       |              | Bourbon Dark Forest                     | 55                       | Pic                                                                                                                                                                                                                                                                                                                                                                                                                                                                                                                                                                                                                                                                                                                                                                                                                                                                                                                                                                                                                                                                                                                                                                                                                                                                                                                                                                                                                                                                                                                                                                                                                                                                                                                                                                                                                                                                                                                                                                                                                                                                                                                            |                                                    | 93          |
| Afro Bark                               | 20       | Ebony                     | -                  | 33       | 2712         | La Paz Mettallic Wood                   | 55                       |                                                                                                                                                                                                                                                                                                                                                                                                                                                                                                                                                                                                                                                                                                                                                                                                                                                                                                                                                                                                                                                                                                                                                                                                                                                                                                                                                                                                                                                                                                                                                                                                                                                                                                                                                                                                                                                                                                                                                                                                                                                                                                                                | pyulates                                           | 93          |
| Bark Burn                               | 21       | Bubinga Po                | mmelle             | 33       | District Co. | Lumiere Night                           | 56                       |                                                                                                                                                                                                                                                                                                                                                                                                                                                                                                                                                                                                                                                                                                                                                                                                                                                                                                                                                                                                                                                                                                                                                                                                                                                                                                                                                                                                                                                                                                                                                                                                                                                                                                                                                                                                                                                                                                                                                                                                                                                                                                                                | oluzion                                            | 94-95       |
| Choco Flame Crown                       | 21       | Wenge Cro                 |                    | 33       |              | Dark Cinnamon                           | 56                       |                                                                                                                                                                                                                                                                                                                                                                                                                                                                                                                                                                                                                                                                                                                                                                                                                                                                                                                                                                                                                                                                                                                                                                                                                                                                                                                                                                                                                                                                                                                                                                                                                                                                                                                                                                                                                                                                                                                                                                                                                                                                                                                                | evoluzion Mellon Dew Horizontal                    | 95          |
| Coffee Bean                             | 21       | Red Ebony                 |                    | 33       |              | Vintage Canvas                          | 56                       |                                                                                                                                                                                                                                                                                                                                                                                                                                                                                                                                                                                                                                                                                                                                                                                                                                                                                                                                                                                                                                                                                                                                                                                                                                                                                                                                                                                                                                                                                                                                                                                                                                                                                                                                                                                                                                                                                                                                                                                                                                                                                                                                | voluzion American Walnut Horizo                    |             |
| Malaysian Rain Wood Hz                  | 22       | Santos                    |                    | 33       |              | Midnight Forest                         | 57                       |                                                                                                                                                                                                                                                                                                                                                                                                                                                                                                                                                                                                                                                                                                                                                                                                                                                                                                                                                                                                                                                                                                                                                                                                                                                                                                                                                                                                                                                                                                                                                                                                                                                                                                                                                                                                                                                                                                                                                                                                                                                                                                                                | evoluzion Barkburn Horizontal                      | 95          |
| Dark Bean                               | 22       | Bibolo                    |                    | 33       |              | Pearl Wood                              | 57                       | Butt                                                                                                                                                                                                                                                                                                                                                                                                                                                                                                                                                                                                                                                                                                                                                                                                                                                                                                                                                                                                                                                                                                                                                                                                                                                                                                                                                                                                                                                                                                                                                                                                                                                                                                                                                                                                                                                                                                                                                                                                                                                                                                                           | Cut                                                | 96-97       |
| Satinox                                 | 22       |                           |                    |          |              | Borneo Rain Wood                        | 57                       | An                                                                                                                                                                                                                                                                                                                                                                                                                                                                                                                                                                                                                                                                                                                                                                                                                                                                                                                                                                                                                                                                                                                                                                                                                                                                                                                                                                                                                                                                                                                                                                                                                                                                                                                                                                                                                                                                                                                                                                                                                                                                                                                             | nerican Walnut Butt Cut                            | 97          |
| Deep Grain                              | 22       | Medium                    |                    | 34-41    |              |                                         |                          | Trer                                                                                                                                                                                                                                                                                                                                                                                                                                                                                                                                                                                                                                                                                                                                                                                                                                                                                                                                                                                                                                                                                                                                                                                                                                                                                                                                                                                                                                                                                                                                                                                                                                                                                                                                                                                                                                                                                                                                                                                                                                                                                                                           |                                                    | 98-99       |
| Texas Wilderness                        | 22       | White Oak                 |                    | 36       |              |                                         |                          |                                                                                                                                                                                                                                                                                                                                                                                                                                                                                                                                                                                                                                                                                                                                                                                                                                                                                                                                                                                                                                                                                                                                                                                                                                                                                                                                                                                                                                                                                                                                                                                                                                                                                                                                                                                                                                                                                                                                                                                                                                                                                                                                | n Chocolure                                        | 99          |
| Black Diamond Oak                       | 22       | Red Oak                   | THE REAL PROPERTY. | 36       |              | Shimmer                                 | 58-61                    |                                                                                                                                                                                                                                                                                                                                                                                                                                                                                                                                                                                                                                                                                                                                                                                                                                                                                                                                                                                                                                                                                                                                                                                                                                                                                                                                                                                                                                                                                                                                                                                                                                                                                                                                                                                                                                                                                                                                                                                                                                                                                                                                | oss Wood                                           | 99          |
| Dark Brown Amazonia Hz                  | 23       | Afromosia                 |                    | 37       |              | Gold Shimmer                            | 60                       | Ch                                                                                                                                                                                                                                                                                                                                                                                                                                                                                                                                                                                                                                                                                                                                                                                                                                                                                                                                                                                                                                                                                                                                                                                                                                                                                                                                                                                                                                                                                                                                                                                                                                                                                                                                                                                                                                                                                                                                                                                                                                                                                                                             | oco Umbrella                                       | 99          |
| Oak Granito                             | 23       | White Oak                 |                    | 37       |              | Silver Shimmer                          | 60                       | THE RESERVE                                                                                                                                                                                                                                                                                                                                                                                                                                                                                                                                                                                                                                                                                                                                                                                                                                                                                                                                                                                                                                                                                                                                                                                                                                                                                                                                                                                                                                                                                                                                                                                                                                                                                                                                                                                                                                                                                                                                                                                                                                                                                                                    |                                                    |             |
| Molten Chocolate                        | 23       | Red Oak Qu                | arter              | 37       |              | Copper Shimmer                          | 60                       | Ariz                                                                                                                                                                                                                                                                                                                                                                                                                                                                                                                                                                                                                                                                                                                                                                                                                                                                                                                                                                                                                                                                                                                                                                                                                                                                                                                                                                                                                                                                                                                                                                                                                                                                                                                                                                                                                                                                                                                                                                                                                                                                                                                           |                                                    | 100-105     |
| Dusk Dew                                | 23<br>23 | Mahogany                  |                    | 38       |              | Ivory Shimmer                           | 61                       |                                                                                                                                                                                                                                                                                                                                                                                                                                                                                                                                                                                                                                                                                                                                                                                                                                                                                                                                                                                                                                                                                                                                                                                                                                                                                                                                                                                                                                                                                                                                                                                                                                                                                                                                                                                                                                                                                                                                                                                                                                                                                                                                | ona Oleo                                           | 101         |
| Desert Storm                            | 23       | Bubinga<br>Red Cedar      |                    | 38<br>38 |              | Sunlight Shimmer Violet Shimmer         | 61                       |                                                                                                                                                                                                                                                                                                                                                                                                                                                                                                                                                                                                                                                                                                                                                                                                                                                                                                                                                                                                                                                                                                                                                                                                                                                                                                                                                                                                                                                                                                                                                                                                                                                                                                                                                                                                                                                                                                                                                                                                                                                                                                                                | ona Light Brown<br>ona Coffee                      | 101<br>101  |
|                                         |          | Golden Ced                | ar Crown           | 39       |              | VIOLET SHILLIILLEI                      | OI OI                    |                                                                                                                                                                                                                                                                                                                                                                                                                                                                                                                                                                                                                                                                                                                                                                                                                                                                                                                                                                                                                                                                                                                                                                                                                                                                                                                                                                                                                                                                                                                                                                                                                                                                                                                                                                                                                                                                                                                                                                                                                                                                                                                                | ona Coco                                           | 101         |
|                                         |          | Golden Wo                 |                    | 39       |              | Glow                                    | 62-65                    |                                                                                                                                                                                                                                                                                                                                                                                                                                                                                                                                                                                                                                                                                                                                                                                                                                                                                                                                                                                                                                                                                                                                                                                                                                                                                                                                                                                                                                                                                                                                                                                                                                                                                                                                                                                                                                                                                                                                                                                                                                                                                                                                | ona Castanea Rays                                  | 102         |
|                                         |          | Silver Oak                | Ju                 | 39       |              | Oak Granito Glow                        | 64                       |                                                                                                                                                                                                                                                                                                                                                                                                                                                                                                                                                                                                                                                                                                                                                                                                                                                                                                                                                                                                                                                                                                                                                                                                                                                                                                                                                                                                                                                                                                                                                                                                                                                                                                                                                                                                                                                                                                                                                                                                                                                                                                                                | ona Chestnut                                       | 102         |
| 000                                     |          | Paldao                    |                    | 40       |              | Castanea Rays Glow                      | 64                       |                                                                                                                                                                                                                                                                                                                                                                                                                                                                                                                                                                                                                                                                                                                                                                                                                                                                                                                                                                                                                                                                                                                                                                                                                                                                                                                                                                                                                                                                                                                                                                                                                                                                                                                                                                                                                                                                                                                                                                                                                                                                                                                                | ona Red Oak                                        | 103         |
|                                         |          | Jatoba                    | = 2000             | 40       |              | American Walnut Glow                    | 65                       |                                                                                                                                                                                                                                                                                                                                                                                                                                                                                                                                                                                                                                                                                                                                                                                                                                                                                                                                                                                                                                                                                                                                                                                                                                                                                                                                                                                                                                                                                                                                                                                                                                                                                                                                                                                                                                                                                                                                                                                                                                                                                                                                | ona White Oak                                      | 103         |
|                                         |          | American C                | herry              | 40       |              | Barkburn Glow                           | 65                       |                                                                                                                                                                                                                                                                                                                                                                                                                                                                                                                                                                                                                                                                                                                                                                                                                                                                                                                                                                                                                                                                                                                                                                                                                                                                                                                                                                                                                                                                                                                                                                                                                                                                                                                                                                                                                                                                                                                                                                                                                                                                                                                                | ona White Ash                                      | 103         |
|                                         |          | Golden Ced                |                    | 40       |              | Coco Flame Glow                         | 65                       |                                                                                                                                                                                                                                                                                                                                                                                                                                                                                                                                                                                                                                                                                                                                                                                                                                                                                                                                                                                                                                                                                                                                                                                                                                                                                                                                                                                                                                                                                                                                                                                                                                                                                                                                                                                                                                                                                                                                                                                                                                                                                                                                |                                                    |             |
|                                         |          | Khaya                     |                    | 40       |              |                                         | 4                        | Crot                                                                                                                                                                                                                                                                                                                                                                                                                                                                                                                                                                                                                                                                                                                                                                                                                                                                                                                                                                                                                                                                                                                                                                                                                                                                                                                                                                                                                                                                                                                                                                                                                                                                                                                                                                                                                                                                                                                                                                                                                                                                                                                           | ch                                                 | 104-105     |
| 1/10 A 10 |          | Aromatic C                | edar               | 40       |              | Canvas                                  | 66-69                    | Mah                                                                                                                                                                                                                                                                                                                                                                                                                                                                                                                                                                                                                                                                                                                                                                                                                                                                                                                                                                                                                                                                                                                                                                                                                                                                                                                                                                                                                                                                                                                                                                                                                                                                                                                                                                                                                                                                                                                                                                                                                                                                                                                            | ogany Crotch                                       | 105         |
|                                         |          | Zebrano                   |                    | 41       |              | Brown Canvas                            | 68                       | Teal                                                                                                                                                                                                                                                                                                                                                                                                                                                                                                                                                                                                                                                                                                                                                                                                                                                                                                                                                                                                                                                                                                                                                                                                                                                                                                                                                                                                                                                                                                                                                                                                                                                                                                                                                                                                                                                                                                                                                                                                                                                                                                                           | c Crotch                                           | 105         |
|                                         |          | Ovangkol                  |                    | 41       |              | Green Canvas                            | 68                       | Gab                                                                                                                                                                                                                                                                                                                                                                                                                                                                                                                                                                                                                                                                                                                                                                                                                                                                                                                                                                                                                                                                                                                                                                                                                                                                                                                                                                                                                                                                                                                                                                                                                                                                                                                                                                                                                                                                                                                                                                                                                                                                                                                            | on Wood Crotch                                     | 105         |
|                                         |          | Etimoe                    |                    | 41       |              | Grey Canvas                             | 69                       |                                                                                                                                                                                                                                                                                                                                                                                                                                                                                                                                                                                                                                                                                                                                                                                                                                                                                                                                                                                                                                                                                                                                                                                                                                                                                                                                                                                                                                                                                                                                                                                                                                                                                                                                                                                                                                                                                                                                                                                                                                                                                                                                |                                                    |             |
|                                         |          | American F                | ed Elm             | 41       |              | Violet Bling Canvas                     | 69                       |                                                                                                                                                                                                                                                                                                                                                                                                                                                                                                                                                                                                                                                                                                                                                                                                                                                                                                                                                                                                                                                                                                                                                                                                                                                                                                                                                                                                                                                                                                                                                                                                                                                                                                                                                                                                                                                                                                                                                                                                                                                                                                                                | ing Methods                                        | 106         |
|                                         |          | Guiabao                   |                    | 41       |              |                                         | THE RESERVE TO SERVE THE |                                                                                                                                                                                                                                                                                                                                                                                                                                                                                                                                                                                                                                                                                                                                                                                                                                                                                                                                                                                                                                                                                                                                                                                                                                                                                                                                                                                                                                                                                                                                                                                                                                                                                                                                                                                                                                                                                                                                                                                                                                                                                                                                | uping Veneers                                      | 107         |
|                                         |          | Tineo                     |                    | 41       |              | Elite                                   | 70-75                    |                                                                                                                                                                                                                                                                                                                                                                                                                                                                                                                                                                                                                                                                                                                                                                                                                                                                                                                                                                                                                                                                                                                                                                                                                                                                                                                                                                                                                                                                                                                                                                                                                                                                                                                                                                                                                                                                                                                                                                                                                                                                                                                                | eer Matching Options                               | 108         |
|                                         | -        |                           |                    |          |              | African Ebony                           | 72                       | Care                                                                                                                                                                                                                                                                                                                                                                                                                                                                                                                                                                                                                                                                                                                                                                                                                                                                                                                                                                                                                                                                                                                                                                                                                                                                                                                                                                                                                                                                                                                                                                                                                                                                                                                                                                                                                                                                                                                                                                                                                                                                                                                           | e & Maintenance                                    | 109         |
|                                         |          |                           |                    |          |              | Royal Ebony Crème                       | 73                       |                                                                                                                                                                                                                                                                                                                                                                                                                                                                                                                                                                                                                                                                                                                                                                                                                                                                                                                                                                                                                                                                                                                                                                                                                                                                                                                                                                                                                                                                                                                                                                                                                                                                                                                                                                                                                                                                                                                                                                                                                                                                                                                                |                                                    |             |
|                                         | 4        | - 1 1 E                   |                    |          |              | Imperial Ziricote                       | 74<br>75                 |                                                                                                                                                                                                                                                                                                                                                                                                                                                                                                                                                                                                                                                                                                                                                                                                                                                                                                                                                                                                                                                                                                                                                                                                                                                                                                                                                                                                                                                                                                                                                                                                                                                                                                                                                                                                                                                                                                                                                                                                                                                                                                                                |                                                    |             |
|                                         | 1        |                           |                    |          |              | Real Vintage Oak                        | 75                       |                                                                                                                                                                                                                                                                                                                                                                                                                                                                                                                                                                                                                                                                                                                                                                                                                                                                                                                                                                                                                                                                                                                                                                                                                                                                                                                                                                                                                                                                                                                                                                                                                                                                                                                                                                                                                                                                                                                                                                                                                                                                                                                                |                                                    |             |
|                                         |          |                           | TOTAL PLANT        |          |              | Street, Street, or other                |                          | The same of the sa |                                                    |             |