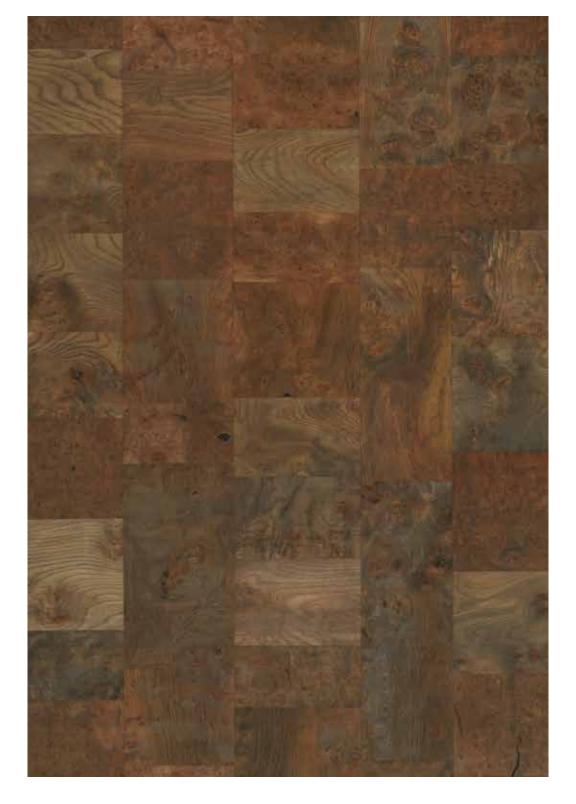

### CONTENT

|                                         |          | 1207 10                   |                    | (3)      |              |                                         |                          |                                                                                                                                                                                                                                                                                                                                                                                                                                                                                                                                                                                                                                                                                                                                                                                                                                                                                                                                                                                                                                                                                                                                                                                                                                                                                                                                                                                                                                                                                                                                                                                                                                                                                                                                                                                                                                                                                                                                                                                                                                                                                                                                |                                                    |             |
|-----------------------------------------|----------|---------------------------|--------------------|----------|--------------|-----------------------------------------|--------------------------|--------------------------------------------------------------------------------------------------------------------------------------------------------------------------------------------------------------------------------------------------------------------------------------------------------------------------------------------------------------------------------------------------------------------------------------------------------------------------------------------------------------------------------------------------------------------------------------------------------------------------------------------------------------------------------------------------------------------------------------------------------------------------------------------------------------------------------------------------------------------------------------------------------------------------------------------------------------------------------------------------------------------------------------------------------------------------------------------------------------------------------------------------------------------------------------------------------------------------------------------------------------------------------------------------------------------------------------------------------------------------------------------------------------------------------------------------------------------------------------------------------------------------------------------------------------------------------------------------------------------------------------------------------------------------------------------------------------------------------------------------------------------------------------------------------------------------------------------------------------------------------------------------------------------------------------------------------------------------------------------------------------------------------------------------------------------------------------------------------------------------------|----------------------------------------------------|-------------|
| Key Features                            | 2-3      | Hazelwood                 |                    | 23       |              | Light                                   | 42-47                    | Dye                                                                                                                                                                                                                                                                                                                                                                                                                                                                                                                                                                                                                                                                                                                                                                                                                                                                                                                                                                                                                                                                                                                                                                                                                                                                                                                                                                                                                                                                                                                                                                                                                                                                                                                                                                                                                                                                                                                                                                                                                                                                                                                            |                                                    | 76-79       |
|                                         |          | Tropical Sta              | allion             | 24       |              | White Ash                               | 44                       |                                                                                                                                                                                                                                                                                                                                                                                                                                                                                                                                                                                                                                                                                                                                                                                                                                                                                                                                                                                                                                                                                                                                                                                                                                                                                                                                                                                                                                                                                                                                                                                                                                                                                                                                                                                                                                                                                                                                                                                                                                                                                                                                | d Koto White                                       | 78          |
| Metallic                                | 4-15     | Rivera Woo                | d                  | 24       |              | Chen Chen                               | 44                       | ,                                                                                                                                                                                                                                                                                                                                                                                                                                                                                                                                                                                                                                                                                                                                                                                                                                                                                                                                                                                                                                                                                                                                                                                                                                                                                                                                                                                                                                                                                                                                                                                                                                                                                                                                                                                                                                                                                                                                                                                                                                                                                                                              | d Koto Marble White                                | 78          |
| Bronze SV Oak Hz                        | 6        | Silky Sheer               |                    | 24       |              | Anegre                                  | 45                       | Dye                                                                                                                                                                                                                                                                                                                                                                                                                                                                                                                                                                                                                                                                                                                                                                                                                                                                                                                                                                                                                                                                                                                                                                                                                                                                                                                                                                                                                                                                                                                                                                                                                                                                                                                                                                                                                                                                                                                                                                                                                                                                                                                            | d White Ash White                                  | 78          |
| Silvern ES Figured                      | 6        | Castanea R                | ays                | 24       |              | Knotty Pine                             | 45                       | Dye                                                                                                                                                                                                                                                                                                                                                                                                                                                                                                                                                                                                                                                                                                                                                                                                                                                                                                                                                                                                                                                                                                                                                                                                                                                                                                                                                                                                                                                                                                                                                                                                                                                                                                                                                                                                                                                                                                                                                                                                                                                                                                                            | d Koto Light Grey                                  | 79          |
| Silvern EL Burl                         | 7        | Inferno                   |                    | 24       |              | Eucalyptus                              | 45                       |                                                                                                                                                                                                                                                                                                                                                                                                                                                                                                                                                                                                                                                                                                                                                                                                                                                                                                                                                                                                                                                                                                                                                                                                                                                                                                                                                                                                                                                                                                                                                                                                                                                                                                                                                                                                                                                                                                                                                                                                                                                                                                                                | d Koto Black Silk                                  | 79          |
| Coire EM Burl                           | 7        | Somalian T                |                    | 24       |              | Figured Eucalyptus                      | 46                       | Dye                                                                                                                                                                                                                                                                                                                                                                                                                                                                                                                                                                                                                                                                                                                                                                                                                                                                                                                                                                                                                                                                                                                                                                                                                                                                                                                                                                                                                                                                                                                                                                                                                                                                                                                                                                                                                                                                                                                                                                                                                                                                                                                            | d White Ash Black                                  | 79          |
| Silvern DW Crotch Hz                    | 8        | Malawi Wo                 |                    | 25       |              | Koto                                    | 46                       | 100000                                                                                                                                                                                                                                                                                                                                                                                                                                                                                                                                                                                                                                                                                                                                                                                                                                                                                                                                                                                                                                                                                                                                                                                                                                                                                                                                                                                                                                                                                                                                                                                                                                                                                                                                                                                                                                                                                                                                                                                                                                                                                                                         | ALC: USE DESCRIPTION OF                            |             |
| Silvern GC Pommelle                     | 8        | Masaimara<br>Transact Co  |                    | 25<br>25 | Y            | Sycamore American Manle                 | 46<br>46                 |                                                                                                                                                                                                                                                                                                                                                                                                                                                                                                                                                                                                                                                                                                                                                                                                                                                                                                                                                                                                                                                                                                                                                                                                                                                                                                                                                                                                                                                                                                                                                                                                                                                                                                                                                                                                                                                                                                                                                                                                                                                                                                                                | Carte                                              | 80-99       |
| Coire DW Crotch Bronze GC Pommelle      | 9        | Tropical Go<br>Oak Albura |                    | 25       |              | American Maple<br>Larch                 | 46                       |                                                                                                                                                                                                                                                                                                                                                                                                                                                                                                                                                                                                                                                                                                                                                                                                                                                                                                                                                                                                                                                                                                                                                                                                                                                                                                                                                                                                                                                                                                                                                                                                                                                                                                                                                                                                                                                                                                                                                                                                                                                                                                                                | ckered Illusion<br>leckered Illusion Mix White Oak | 82-83<br>83 |
| Silvern EM Burl                         | 10       | Kaziranga V               |                    | 25       |              | Tulip                                   | 46                       |                                                                                                                                                                                                                                                                                                                                                                                                                                                                                                                                                                                                                                                                                                                                                                                                                                                                                                                                                                                                                                                                                                                                                                                                                                                                                                                                                                                                                                                                                                                                                                                                                                                                                                                                                                                                                                                                                                                                                                                                                                                                                                                                | leckered Illusion American Walnut                  |             |
| Silvern RV Oak                          | 10       | Rodenza                   | 7000 112           | 25       |              | Steamed Beech                           | 47                       |                                                                                                                                                                                                                                                                                                                                                                                                                                                                                                                                                                                                                                                                                                                                                                                                                                                                                                                                                                                                                                                                                                                                                                                                                                                                                                                                                                                                                                                                                                                                                                                                                                                                                                                                                                                                                                                                                                                                                                                                                                                                                                                                | Block                                              | 84-85       |
| Coire AK Burl                           | 11       | Hodonza                   |                    |          |              | Chestnut                                | 47                       |                                                                                                                                                                                                                                                                                                                                                                                                                                                                                                                                                                                                                                                                                                                                                                                                                                                                                                                                                                                                                                                                                                                                                                                                                                                                                                                                                                                                                                                                                                                                                                                                                                                                                                                                                                                                                                                                                                                                                                                                                                                                                                                                | apa Burl Block                                     | 85          |
| Coire NL Figured                        | 11       | Dark                      |                    | 26-33    |              | Figured Sycamore                        | 47                       |                                                                                                                                                                                                                                                                                                                                                                                                                                                                                                                                                                                                                                                                                                                                                                                                                                                                                                                                                                                                                                                                                                                                                                                                                                                                                                                                                                                                                                                                                                                                                                                                                                                                                                                                                                                                                                                                                                                                                                                                                                                                                                                                | k Burl Block                                       | 85          |
| Bronze NT Crotch                        | 12       | American V                | /alnut             | 28       |              | White Beech                             | 47                       | W                                                                                                                                                                                                                                                                                                                                                                                                                                                                                                                                                                                                                                                                                                                                                                                                                                                                                                                                                                                                                                                                                                                                                                                                                                                                                                                                                                                                                                                                                                                                                                                                                                                                                                                                                                                                                                                                                                                                                                                                                                                                                                                              | alnut Burl Block                                   | 85          |
| Coire SP Pommelle                       | 12       | Sapeli                    |                    | 28       |              | Dibeto                                  | 47                       | Diag                                                                                                                                                                                                                                                                                                                                                                                                                                                                                                                                                                                                                                                                                                                                                                                                                                                                                                                                                                                                                                                                                                                                                                                                                                                                                                                                                                                                                                                                                                                                                                                                                                                                                                                                                                                                                                                                                                                                                                                                                                                                                                                           | jonal                                              | 86-89       |
| Silvern GC Figured Hz                   | 13       | Wenge                     |                    | 29       | -            | White Ash Quarter                       | 47                       | An                                                                                                                                                                                                                                                                                                                                                                                                                                                                                                                                                                                                                                                                                                                                                                                                                                                                                                                                                                                                                                                                                                                                                                                                                                                                                                                                                                                                                                                                                                                                                                                                                                                                                                                                                                                                                                                                                                                                                                                                                                                                                                                             | nerican Walnut Diagonal Line                       | 87          |
| Silvern AK Cluster                      | 13       | Sapeli Crov               |                    | 29       |              |                                         |                          |                                                                                                                                                                                                                                                                                                                                                                                                                                                                                                                                                                                                                                                                                                                                                                                                                                                                                                                                                                                                                                                                                                                                                                                                                                                                                                                                                                                                                                                                                                                                                                                                                                                                                                                                                                                                                                                                                                                                                                                                                                                                                                                                | otty Pine Diagonal Line                            | 88          |
| Silvern GY Crotch Hz                    | 14       | American V                | Valnut Quarter     | 30       |              | Horizontal                              | 48-51                    |                                                                                                                                                                                                                                                                                                                                                                                                                                                                                                                                                                                                                                                                                                                                                                                                                                                                                                                                                                                                                                                                                                                                                                                                                                                                                                                                                                                                                                                                                                                                                                                                                                                                                                                                                                                                                                                                                                                                                                                                                                                                                                                                | rkburn Diagonal Line                               | 88          |
| Silvern AN Maple                        | 14       | Makore                    |                    | 30       | -            | Brazilian Santos Horizontal             |                          |                                                                                                                                                                                                                                                                                                                                                                                                                                                                                                                                                                                                                                                                                                                                                                                                                                                                                                                                                                                                                                                                                                                                                                                                                                                                                                                                                                                                                                                                                                                                                                                                                                                                                                                                                                                                                                                                                                                                                                                                                                                                                                                                | xas Wilderness Diagonal Line                       | 88          |
| Bronze KT Pine                          | 15       | Sucupira                  |                    | 30       |              | Gabon Wood Horizontal                   | 50                       |                                                                                                                                                                                                                                                                                                                                                                                                                                                                                                                                                                                                                                                                                                                                                                                                                                                                                                                                                                                                                                                                                                                                                                                                                                                                                                                                                                                                                                                                                                                                                                                                                                                                                                                                                                                                                                                                                                                                                                                                                                                                                                                                | rk Cinnamon Diagonal Bricks                        | 89          |
| Silvern AK Burl                         | 15       | Rosewood                  |                    | 31       |              | American Walnut Horizonta               |                          |                                                                                                                                                                                                                                                                                                                                                                                                                                                                                                                                                                                                                                                                                                                                                                                                                                                                                                                                                                                                                                                                                                                                                                                                                                                                                                                                                                                                                                                                                                                                                                                                                                                                                                                                                                                                                                                                                                                                                                                                                                                                                                                                | rkburn Diagonal Bricks                             | 89          |
| Secretary and annual                    | 40.00    | Dark Walnu                |                    | 31       |              | Choco Lure Horizontal                   | 51                       |                                                                                                                                                                                                                                                                                                                                                                                                                                                                                                                                                                                                                                                                                                                                                                                                                                                                                                                                                                                                                                                                                                                                                                                                                                                                                                                                                                                                                                                                                                                                                                                                                                                                                                                                                                                                                                                                                                                                                                                                                                                                                                                                | own Santos Diagonal Bricks                         | 89          |
| Mystique                                | 16-25    | Gabon Woo                 |                    | 31       |              | 1 1 1 C 1 C 1 C 1 C 1 C 1 C 1 C 1 C 1 C | 50.57                    |                                                                                                                                                                                                                                                                                                                                                                                                                                                                                                                                                                                                                                                                                                                                                                                                                                                                                                                                                                                                                                                                                                                                                                                                                                                                                                                                                                                                                                                                                                                                                                                                                                                                                                                                                                                                                                                                                                                                                                                                                                                                                                                                | uzion                                              | 90-93       |
| Tanzania Wood                           | 18       | Louro Preto               |                    | 32<br>32 |              | Era                                     | 52-57                    |                                                                                                                                                                                                                                                                                                                                                                                                                                                                                                                                                                                                                                                                                                                                                                                                                                                                                                                                                                                                                                                                                                                                                                                                                                                                                                                                                                                                                                                                                                                                                                                                                                                                                                                                                                                                                                                                                                                                                                                                                                                                                                                                | egen                                               | 91          |
| Dark Diva                               | 18<br>19 | Golden Wei<br>Mountain S  |                    | 32       |              | Hatched Flakes Roasted Almond           | 54<br>54                 |                                                                                                                                                                                                                                                                                                                                                                                                                                                                                                                                                                                                                                                                                                                                                                                                                                                                                                                                                                                                                                                                                                                                                                                                                                                                                                                                                                                                                                                                                                                                                                                                                                                                                                                                                                                                                                                                                                                                                                                                                                                                                                                                | arl Border                                         | 92          |
| Mellon Dew Oak Dew                      | 19       | Louro                     | antos              | 32       |              | Antique Crown                           | 54                       |                                                                                                                                                                                                                                                                                                                                                                                                                                                                                                                                                                                                                                                                                                                                                                                                                                                                                                                                                                                                                                                                                                                                                                                                                                                                                                                                                                                                                                                                                                                                                                                                                                                                                                                                                                                                                                                                                                                                                                                                                                                                                                                                | noked Mok<br>nerican Lawnut                        | 92<br>92    |
| Choco Lure                              | 20       | Sapeli Pom                | malla              | 32       |              | Spiced Ginger                           | 55                       |                                                                                                                                                                                                                                                                                                                                                                                                                                                                                                                                                                                                                                                                                                                                                                                                                                                                                                                                                                                                                                                                                                                                                                                                                                                                                                                                                                                                                                                                                                                                                                                                                                                                                                                                                                                                                                                                                                                                                                                                                                                                                                                                | nelis                                              | 93          |
| Mirage                                  | 20       | Ipe                       | Tielle             | 32       |              | Bourbon Dark Forest                     | 55                       | Pic                                                                                                                                                                                                                                                                                                                                                                                                                                                                                                                                                                                                                                                                                                                                                                                                                                                                                                                                                                                                                                                                                                                                                                                                                                                                                                                                                                                                                                                                                                                                                                                                                                                                                                                                                                                                                                                                                                                                                                                                                                                                                                                            |                                                    | 93          |
| Afro Bark                               | 20       | Ebony                     | -                  | 33       | 2712         | La Paz Mettallic Wood                   | 55                       |                                                                                                                                                                                                                                                                                                                                                                                                                                                                                                                                                                                                                                                                                                                                                                                                                                                                                                                                                                                                                                                                                                                                                                                                                                                                                                                                                                                                                                                                                                                                                                                                                                                                                                                                                                                                                                                                                                                                                                                                                                                                                                                                | pyulates                                           | 93          |
| Bark Burn                               | 21       | Bubinga Po                | mmelle             | 33       | District Co. | Lumiere Night                           | 56                       |                                                                                                                                                                                                                                                                                                                                                                                                                                                                                                                                                                                                                                                                                                                                                                                                                                                                                                                                                                                                                                                                                                                                                                                                                                                                                                                                                                                                                                                                                                                                                                                                                                                                                                                                                                                                                                                                                                                                                                                                                                                                                                                                | oluzion                                            | 94-95       |
| Choco Flame Crown                       | 21       | Wenge Cro                 |                    | 33       |              | Dark Cinnamon                           | 56                       |                                                                                                                                                                                                                                                                                                                                                                                                                                                                                                                                                                                                                                                                                                                                                                                                                                                                                                                                                                                                                                                                                                                                                                                                                                                                                                                                                                                                                                                                                                                                                                                                                                                                                                                                                                                                                                                                                                                                                                                                                                                                                                                                | evoluzion Mellon Dew Horizontal                    | 95          |
| Coffee Bean                             | 21       | Red Ebony                 |                    | 33       |              | Vintage Canvas                          | 56                       |                                                                                                                                                                                                                                                                                                                                                                                                                                                                                                                                                                                                                                                                                                                                                                                                                                                                                                                                                                                                                                                                                                                                                                                                                                                                                                                                                                                                                                                                                                                                                                                                                                                                                                                                                                                                                                                                                                                                                                                                                                                                                                                                | voluzion American Walnut Horizo                    |             |
| Malaysian Rain Wood Hz                  | 22       | Santos                    |                    | 33       |              | Midnight Forest                         | 57                       |                                                                                                                                                                                                                                                                                                                                                                                                                                                                                                                                                                                                                                                                                                                                                                                                                                                                                                                                                                                                                                                                                                                                                                                                                                                                                                                                                                                                                                                                                                                                                                                                                                                                                                                                                                                                                                                                                                                                                                                                                                                                                                                                | evoluzion Barkburn Horizontal                      | 95          |
| Dark Bean                               | 22       | Bibolo                    |                    | 33       |              | Pearl Wood                              | 57                       | Butt                                                                                                                                                                                                                                                                                                                                                                                                                                                                                                                                                                                                                                                                                                                                                                                                                                                                                                                                                                                                                                                                                                                                                                                                                                                                                                                                                                                                                                                                                                                                                                                                                                                                                                                                                                                                                                                                                                                                                                                                                                                                                                                           | Cut                                                | 96-97       |
| Satinox                                 | 22       |                           |                    |          |              | Borneo Rain Wood                        | 57                       | An                                                                                                                                                                                                                                                                                                                                                                                                                                                                                                                                                                                                                                                                                                                                                                                                                                                                                                                                                                                                                                                                                                                                                                                                                                                                                                                                                                                                                                                                                                                                                                                                                                                                                                                                                                                                                                                                                                                                                                                                                                                                                                                             | nerican Walnut Butt Cut                            | 97          |
| Deep Grain                              | 22       | Medium                    |                    | 34-41    |              |                                         |                          | Trer                                                                                                                                                                                                                                                                                                                                                                                                                                                                                                                                                                                                                                                                                                                                                                                                                                                                                                                                                                                                                                                                                                                                                                                                                                                                                                                                                                                                                                                                                                                                                                                                                                                                                                                                                                                                                                                                                                                                                                                                                                                                                                                           |                                                    | 98-99       |
| Texas Wilderness                        | 22       | White Oak                 |                    | 36       |              |                                         |                          |                                                                                                                                                                                                                                                                                                                                                                                                                                                                                                                                                                                                                                                                                                                                                                                                                                                                                                                                                                                                                                                                                                                                                                                                                                                                                                                                                                                                                                                                                                                                                                                                                                                                                                                                                                                                                                                                                                                                                                                                                                                                                                                                | n Chocolure                                        | 99          |
| Black Diamond Oak                       | 22       | Red Oak                   | THE REAL PROPERTY. | 36       |              | Shimmer                                 | 58-61                    |                                                                                                                                                                                                                                                                                                                                                                                                                                                                                                                                                                                                                                                                                                                                                                                                                                                                                                                                                                                                                                                                                                                                                                                                                                                                                                                                                                                                                                                                                                                                                                                                                                                                                                                                                                                                                                                                                                                                                                                                                                                                                                                                | oss Wood                                           | 99          |
| Dark Brown Amazonia Hz                  | 23       | Afromosia                 |                    | 37       |              | Gold Shimmer                            | 60                       | Ch                                                                                                                                                                                                                                                                                                                                                                                                                                                                                                                                                                                                                                                                                                                                                                                                                                                                                                                                                                                                                                                                                                                                                                                                                                                                                                                                                                                                                                                                                                                                                                                                                                                                                                                                                                                                                                                                                                                                                                                                                                                                                                                             | oco Umbrella                                       | 99          |
| Oak Granito                             | 23       | White Oak                 |                    | 37       |              | Silver Shimmer                          | 60                       | THE RESERVE                                                                                                                                                                                                                                                                                                                                                                                                                                                                                                                                                                                                                                                                                                                                                                                                                                                                                                                                                                                                                                                                                                                                                                                                                                                                                                                                                                                                                                                                                                                                                                                                                                                                                                                                                                                                                                                                                                                                                                                                                                                                                                                    |                                                    |             |
| Molten Chocolate                        | 23       | Red Oak Qu                | arter              | 37       |              | Copper Shimmer                          | 60                       | Ariz                                                                                                                                                                                                                                                                                                                                                                                                                                                                                                                                                                                                                                                                                                                                                                                                                                                                                                                                                                                                                                                                                                                                                                                                                                                                                                                                                                                                                                                                                                                                                                                                                                                                                                                                                                                                                                                                                                                                                                                                                                                                                                                           |                                                    | 100-105     |
| Dusk Dew                                | 23<br>23 | Mahogany                  |                    | 38       |              | Ivory Shimmer                           | 61                       |                                                                                                                                                                                                                                                                                                                                                                                                                                                                                                                                                                                                                                                                                                                                                                                                                                                                                                                                                                                                                                                                                                                                                                                                                                                                                                                                                                                                                                                                                                                                                                                                                                                                                                                                                                                                                                                                                                                                                                                                                                                                                                                                | ona Oleo                                           | 101         |
| Desert Storm                            | 23       | Bubinga<br>Red Cedar      |                    | 38<br>38 |              | Sunlight Shimmer Violet Shimmer         | 61                       |                                                                                                                                                                                                                                                                                                                                                                                                                                                                                                                                                                                                                                                                                                                                                                                                                                                                                                                                                                                                                                                                                                                                                                                                                                                                                                                                                                                                                                                                                                                                                                                                                                                                                                                                                                                                                                                                                                                                                                                                                                                                                                                                | ona Light Brown<br>ona Coffee                      | 101<br>101  |
|                                         |          | Golden Ced                | ar Crown           | 39       |              | VIOLET SHILLIILLEI                      | OI OI                    |                                                                                                                                                                                                                                                                                                                                                                                                                                                                                                                                                                                                                                                                                                                                                                                                                                                                                                                                                                                                                                                                                                                                                                                                                                                                                                                                                                                                                                                                                                                                                                                                                                                                                                                                                                                                                                                                                                                                                                                                                                                                                                                                | ona Coco                                           | 101         |
|                                         |          | Golden Wo                 |                    | 39       |              | Glow                                    | 62-65                    |                                                                                                                                                                                                                                                                                                                                                                                                                                                                                                                                                                                                                                                                                                                                                                                                                                                                                                                                                                                                                                                                                                                                                                                                                                                                                                                                                                                                                                                                                                                                                                                                                                                                                                                                                                                                                                                                                                                                                                                                                                                                                                                                | ona Castanea Rays                                  | 102         |
|                                         |          | Silver Oak                | Ju                 | 39       |              | Oak Granito Glow                        | 64                       |                                                                                                                                                                                                                                                                                                                                                                                                                                                                                                                                                                                                                                                                                                                                                                                                                                                                                                                                                                                                                                                                                                                                                                                                                                                                                                                                                                                                                                                                                                                                                                                                                                                                                                                                                                                                                                                                                                                                                                                                                                                                                                                                | ona Chestnut                                       | 102         |
| 000                                     |          | Paldao                    |                    | 40       |              | Castanea Rays Glow                      | 64                       |                                                                                                                                                                                                                                                                                                                                                                                                                                                                                                                                                                                                                                                                                                                                                                                                                                                                                                                                                                                                                                                                                                                                                                                                                                                                                                                                                                                                                                                                                                                                                                                                                                                                                                                                                                                                                                                                                                                                                                                                                                                                                                                                | ona Red Oak                                        | 103         |
|                                         |          | Jatoba                    | = 2000             | 40       |              | American Walnut Glow                    | 65                       |                                                                                                                                                                                                                                                                                                                                                                                                                                                                                                                                                                                                                                                                                                                                                                                                                                                                                                                                                                                                                                                                                                                                                                                                                                                                                                                                                                                                                                                                                                                                                                                                                                                                                                                                                                                                                                                                                                                                                                                                                                                                                                                                | ona White Oak                                      | 103         |
|                                         |          | American C                | herry              | 40       |              | Barkburn Glow                           | 65                       |                                                                                                                                                                                                                                                                                                                                                                                                                                                                                                                                                                                                                                                                                                                                                                                                                                                                                                                                                                                                                                                                                                                                                                                                                                                                                                                                                                                                                                                                                                                                                                                                                                                                                                                                                                                                                                                                                                                                                                                                                                                                                                                                | ona White Ash                                      | 103         |
|                                         |          | Golden Ced                |                    | 40       |              | Coco Flame Glow                         | 65                       |                                                                                                                                                                                                                                                                                                                                                                                                                                                                                                                                                                                                                                                                                                                                                                                                                                                                                                                                                                                                                                                                                                                                                                                                                                                                                                                                                                                                                                                                                                                                                                                                                                                                                                                                                                                                                                                                                                                                                                                                                                                                                                                                |                                                    |             |
|                                         |          | Khaya                     |                    | 40       |              |                                         | 4                        | Crot                                                                                                                                                                                                                                                                                                                                                                                                                                                                                                                                                                                                                                                                                                                                                                                                                                                                                                                                                                                                                                                                                                                                                                                                                                                                                                                                                                                                                                                                                                                                                                                                                                                                                                                                                                                                                                                                                                                                                                                                                                                                                                                           | ch                                                 | 104-105     |
| 1/10 A 10 |          | Aromatic C                | edar               | 40       |              | Canvas                                  | 66-69                    | Mah                                                                                                                                                                                                                                                                                                                                                                                                                                                                                                                                                                                                                                                                                                                                                                                                                                                                                                                                                                                                                                                                                                                                                                                                                                                                                                                                                                                                                                                                                                                                                                                                                                                                                                                                                                                                                                                                                                                                                                                                                                                                                                                            | ogany Crotch                                       | 105         |
|                                         |          | Zebrano                   |                    | 41       |              | Brown Canvas                            | 68                       | Teal                                                                                                                                                                                                                                                                                                                                                                                                                                                                                                                                                                                                                                                                                                                                                                                                                                                                                                                                                                                                                                                                                                                                                                                                                                                                                                                                                                                                                                                                                                                                                                                                                                                                                                                                                                                                                                                                                                                                                                                                                                                                                                                           | c Crotch                                           | 105         |
|                                         |          | Ovangkol                  |                    | 41       |              | Green Canvas                            | 68                       | Gab                                                                                                                                                                                                                                                                                                                                                                                                                                                                                                                                                                                                                                                                                                                                                                                                                                                                                                                                                                                                                                                                                                                                                                                                                                                                                                                                                                                                                                                                                                                                                                                                                                                                                                                                                                                                                                                                                                                                                                                                                                                                                                                            | on Wood Crotch                                     | 105         |
|                                         |          | Etimoe                    |                    | 41       |              | Grey Canvas                             | 69                       |                                                                                                                                                                                                                                                                                                                                                                                                                                                                                                                                                                                                                                                                                                                                                                                                                                                                                                                                                                                                                                                                                                                                                                                                                                                                                                                                                                                                                                                                                                                                                                                                                                                                                                                                                                                                                                                                                                                                                                                                                                                                                                                                |                                                    |             |
|                                         |          | American F                | ed Elm             | 41       |              | Violet Bling Canvas                     | 69                       |                                                                                                                                                                                                                                                                                                                                                                                                                                                                                                                                                                                                                                                                                                                                                                                                                                                                                                                                                                                                                                                                                                                                                                                                                                                                                                                                                                                                                                                                                                                                                                                                                                                                                                                                                                                                                                                                                                                                                                                                                                                                                                                                | ing Methods                                        | 106         |
|                                         |          | Guiabao                   |                    | 41       |              |                                         | THE RESERVE TO SERVE THE |                                                                                                                                                                                                                                                                                                                                                                                                                                                                                                                                                                                                                                                                                                                                                                                                                                                                                                                                                                                                                                                                                                                                                                                                                                                                                                                                                                                                                                                                                                                                                                                                                                                                                                                                                                                                                                                                                                                                                                                                                                                                                                                                | uping Veneers                                      | 107         |
|                                         |          | Tineo                     |                    | 41       |              | Elite                                   | 70-75                    |                                                                                                                                                                                                                                                                                                                                                                                                                                                                                                                                                                                                                                                                                                                                                                                                                                                                                                                                                                                                                                                                                                                                                                                                                                                                                                                                                                                                                                                                                                                                                                                                                                                                                                                                                                                                                                                                                                                                                                                                                                                                                                                                | eer Matching Options                               | 108         |
|                                         | -        |                           |                    |          |              | African Ebony                           | 72                       | Care                                                                                                                                                                                                                                                                                                                                                                                                                                                                                                                                                                                                                                                                                                                                                                                                                                                                                                                                                                                                                                                                                                                                                                                                                                                                                                                                                                                                                                                                                                                                                                                                                                                                                                                                                                                                                                                                                                                                                                                                                                                                                                                           | e & Maintenance                                    | 109         |
|                                         |          |                           |                    |          |              | Royal Ebony Crème                       | 73                       |                                                                                                                                                                                                                                                                                                                                                                                                                                                                                                                                                                                                                                                                                                                                                                                                                                                                                                                                                                                                                                                                                                                                                                                                                                                                                                                                                                                                                                                                                                                                                                                                                                                                                                                                                                                                                                                                                                                                                                                                                                                                                                                                |                                                    |             |
|                                         | 4        | - 1 1 E                   |                    |          |              | Imperial Ziricote                       | 74<br>75                 |                                                                                                                                                                                                                                                                                                                                                                                                                                                                                                                                                                                                                                                                                                                                                                                                                                                                                                                                                                                                                                                                                                                                                                                                                                                                                                                                                                                                                                                                                                                                                                                                                                                                                                                                                                                                                                                                                                                                                                                                                                                                                                                                |                                                    |             |
|                                         | 1        |                           |                    |          |              | Real Vintage Oak                        | 75                       |                                                                                                                                                                                                                                                                                                                                                                                                                                                                                                                                                                                                                                                                                                                                                                                                                                                                                                                                                                                                                                                                                                                                                                                                                                                                                                                                                                                                                                                                                                                                                                                                                                                                                                                                                                                                                                                                                                                                                                                                                                                                                                                                |                                                    |             |
|                                         |          |                           | TOTAL PLANT        |          |              | Street, Street, or other                |                          | The same of the sa |                                                    |             |