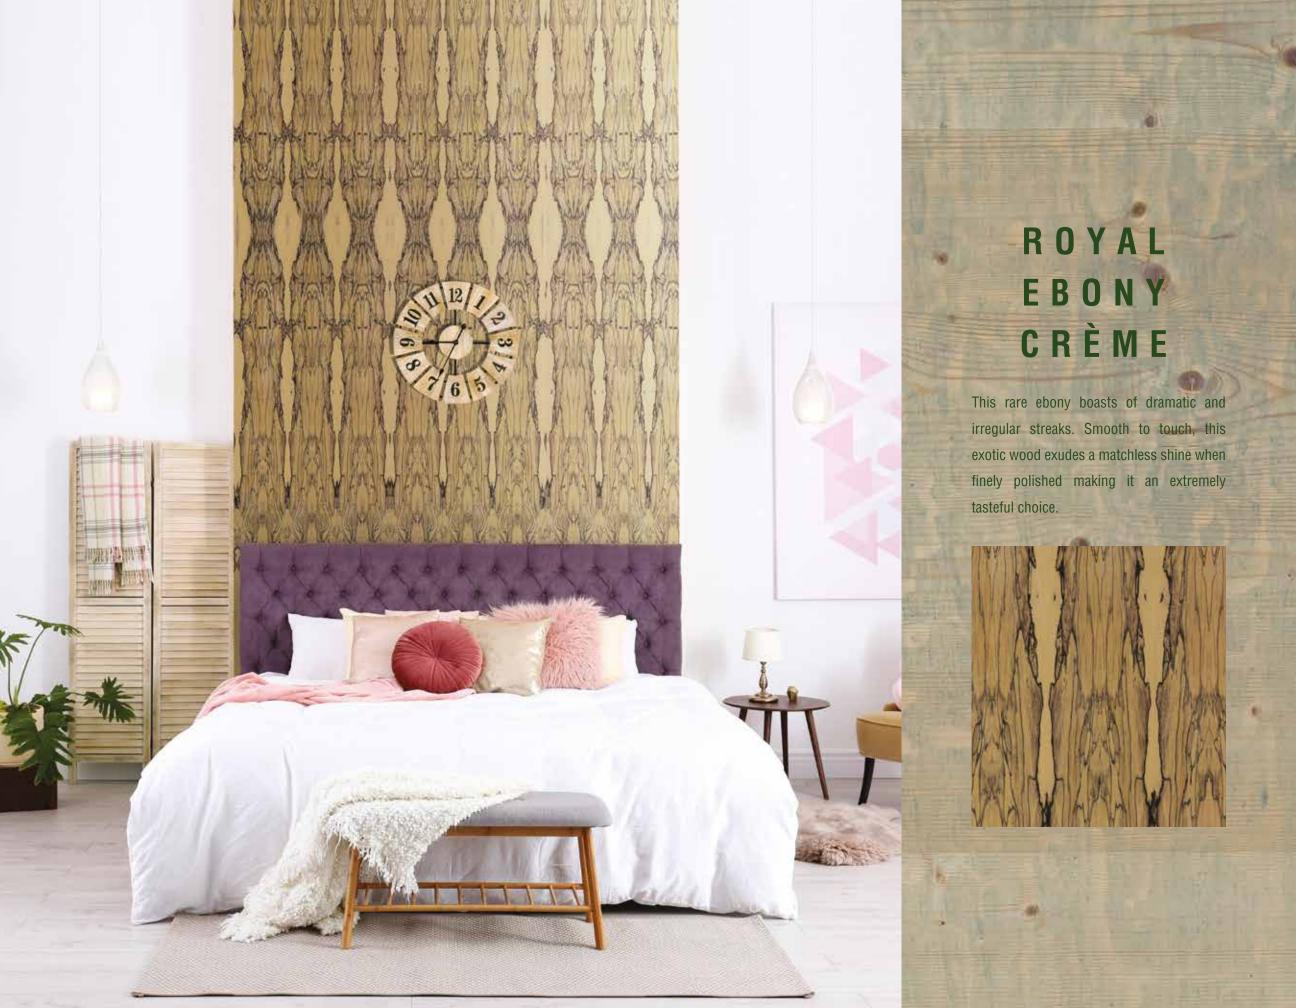

notty Pine Eucalyptus











Figured Eucalyptus



Koto



Sycamore



American Maple



Larch



Tulip





Steamed Beech



Chestnut



Figured Sycamore



White Beech



Dibeto



White Ash Quarter











Brazilian Santos Horizontal



Gabon Wood Horizontal





# HORIZONTAL

American Walnut Horizontal



Choco Lure Horizontal









Spiced Ginger



Bourbon Dark Forest



La Paz Mettallic Wood







Lumiere Night



Dark Cinnamon



Vintage Canvas





Midnight Forest



Pearl Wood



Borneo Rain Wood









# SHIMMER

Ivory Shimmer Sunlight Shimmer















Oak Granito Glow



Castanea Rays Glow





American Walnut Glow



Barkburn Glow



Coco Flame Glow











#### Brown Canvas



#### Green Canvas





# CANVAS

Grey Canvas



Violet Bling Canvas

















## REAL VINTAGE OAK

This vintage veneer is obtained by reclaiming wood planks from historical structures. With traces of nail marks and original circular saw marks from the 1880's, every veneer is unique and has a story to tell.







Dyed Koto Light Grey



Dyed Koto Black Silk



Dyed White Ash Black











Checkered Illusion Mix White Oak



Checkered Illusion American Walnut







Mapa Burl Block



Oak Burl Block



Walnut Burl Block









American Walnut Diagonal Line





Dark Cinnamon Diagonal Bricks



Barkburn Diagonal Bricks



Brown Santos Diagonal Bricks









Wegen







Charl Border



Smoked Mok



American Lawnut





Apelis Pie Capyulates











Revoluzion Mellon Dew Horizontal



Revoluzion American Walnut Horizontal



Revoluzion Barkburn Horizon