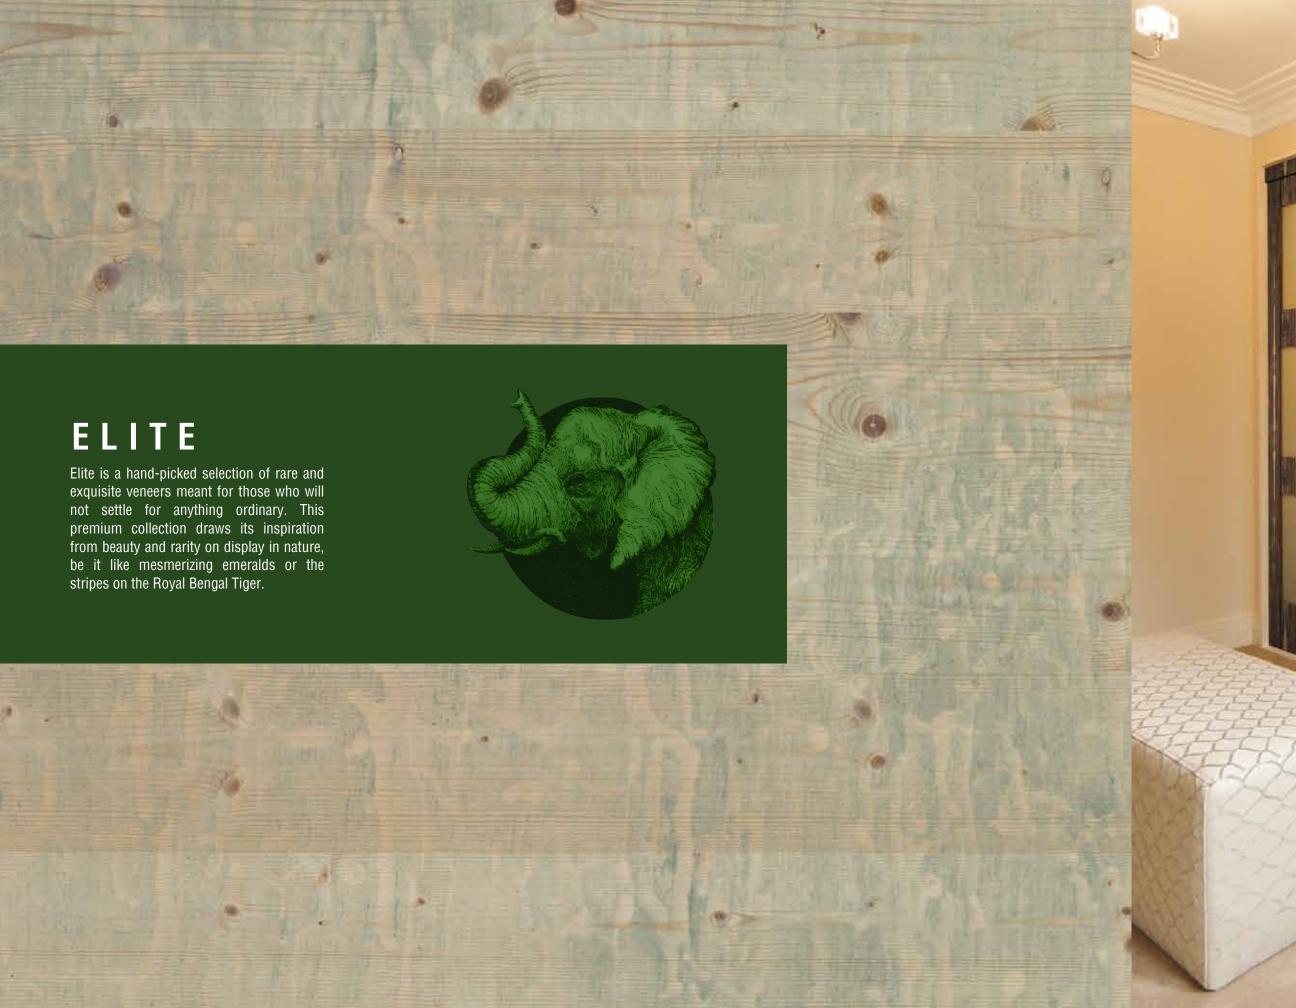

egre Knotty Pine Eucalyptus











Figured Eucalyptus



Koto



Sycamore



American Maple



Larch



Tulip





Steamed Beech



Chestnut



Figured Sycamore



White Beech



Dibeto



White Ash Quarter











Brazilian Santos Horizontal



Gabon Wood Horizontal





# HORIZONTAL

American Walnut Horizontal



Choco Lure Horizontal









Spiced Ginger



Bourbon Dark Forest



La Paz Mettallic Wood







Lumiere Night



Dark Cinnamon



Vintage Canvas





Midnight Forest



Pearl Wood



Borneo Rain Wood









# SHIMMER

Ivory Shimmer Sunlight Shimmer















Oak Granito Glow



Castanea Rays Glow





American Walnut Glow



Barkburn Glow



Coco Flame Glow











#### Brown Canvas



#### Green Canvas





# CANVAS

Grey Canvas



Violet Bling Canvas

















## REAL VINTAGE OAK

This vintage veneer is obtained by reclaiming wood planks from historical structures. With traces of nail marks and original circular saw marks from the 1880's, every veneer is unique and has a story to tell.







Dyed Koto Light Grey



Dyed Koto Black Silk



Dyed White Ash Black











Checkered Illusion Mix White Oak



Checkered Illusion American Walnut







Mapa Burl Block



Oak Burl Block



Walnut Burl Block









American Walnut Diagonal Line





Dark Cinnamon Diagonal Bricks



Barkburn Diagonal Bricks



Brown Santos Diagonal Bricks









Wegen







Charl Border



Smoked Mok



American Lawnut





Apelis Pie Capyulates











Revoluzion Mellon Dew Horizontal



Revoluzion American Walnut Horizontal



Revoluzion Barkburn H