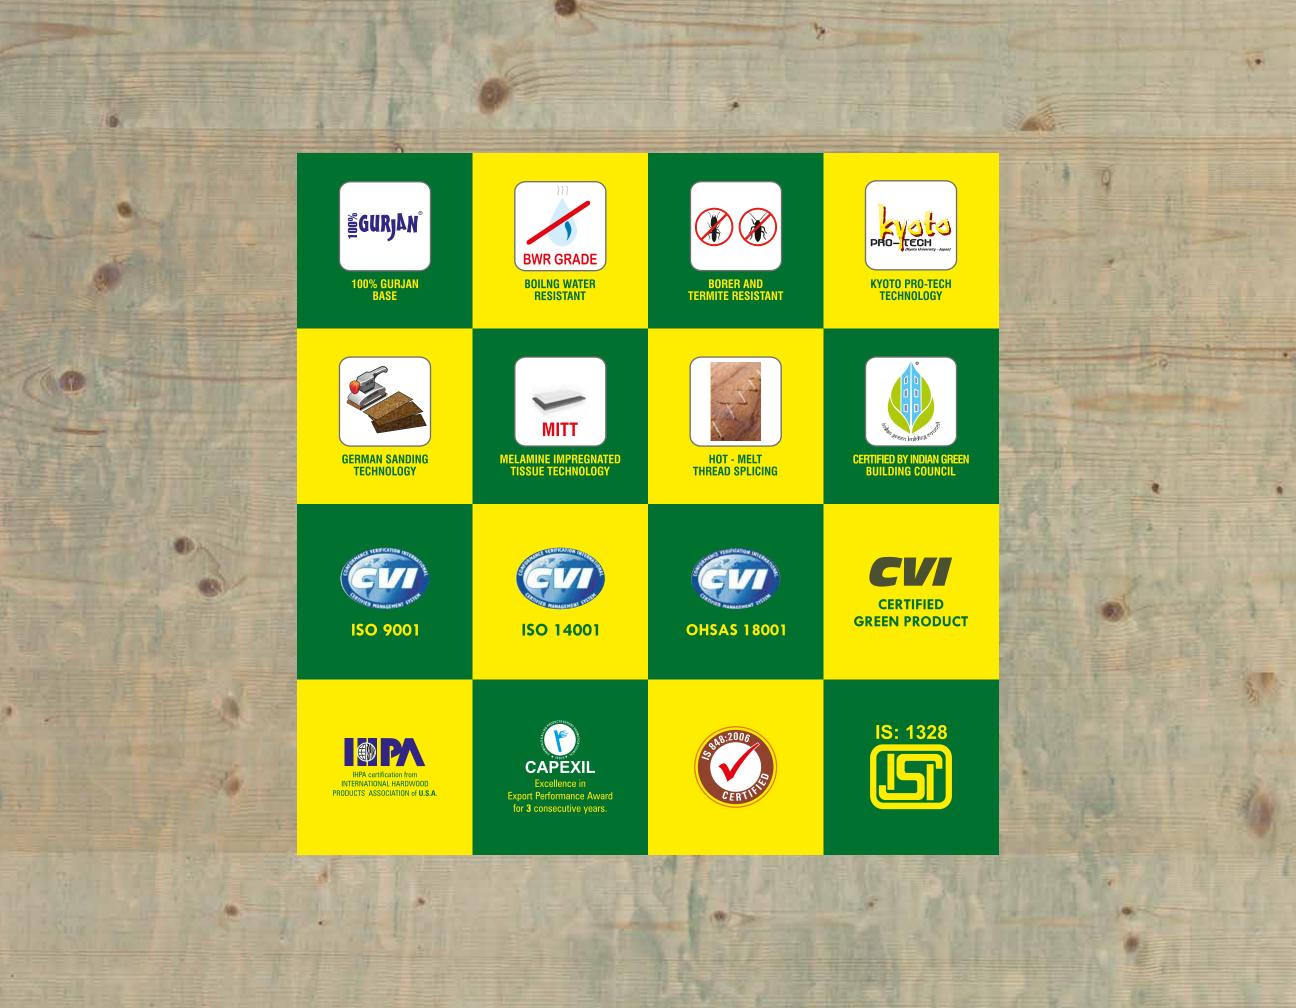

### CONTENT

|                                         |          | 1207 10                   |                    | (3)      |              |                                         |                          |                                                                                                                                                                                                                                                                                                                                                                                                                                                                                                                                                                                                                                                                                                                                                                                                                                                                                                                                                                                                                                                                                                                                                                                                                                                                                                                                                                                                                                                                                                                                                                                                                                                                                                                                                                                                                                                                                                                                                                                                                                                                                                                                |                                                    |             |
|-----------------------------------------|----------|---------------------------|--------------------|----------|--------------|-----------------------------------------|--------------------------|--------------------------------------------------------------------------------------------------------------------------------------------------------------------------------------------------------------------------------------------------------------------------------------------------------------------------------------------------------------------------------------------------------------------------------------------------------------------------------------------------------------------------------------------------------------------------------------------------------------------------------------------------------------------------------------------------------------------------------------------------------------------------------------------------------------------------------------------------------------------------------------------------------------------------------------------------------------------------------------------------------------------------------------------------------------------------------------------------------------------------------------------------------------------------------------------------------------------------------------------------------------------------------------------------------------------------------------------------------------------------------------------------------------------------------------------------------------------------------------------------------------------------------------------------------------------------------------------------------------------------------------------------------------------------------------------------------------------------------------------------------------------------------------------------------------------------------------------------------------------------------------------------------------------------------------------------------------------------------------------------------------------------------------------------------------------------------------------------------------------------------|----------------------------------------------------|-------------|
| Key Features                            | 2-3      | Hazelwood                 |                    | 23       |              | Light                                   | 42-47                    | Dye                                                                                                                                                                                                                                                                                                                                                                                                                                                                                                                                                                                                                                                                                                                                                                                                                                                                                                                                                                                                                                                                                                                                                                                                                                                                                                                                                                                                                                                                                                                                                                                                                                                                                                                                                                                                                                                                                                                                                                                                                                                                                                                            |                                                    | 76-79       |
|                                         |          | Tropical Sta              | allion             | 24       |              | White Ash                               | 44                       |                                                                                                                                                                                                                                                                                                                                                                                                                                                                                                                                                                                                                                                                                                                                                                                                                                                                                                                                                                                                                                                                                                                                                                                                                                                                                                                                                                                                                                                                                                                                                                                                                                                                                                                                                                                                                                                                                                                                                                                                                                                                                                                                | d Koto White                                       | 78          |
| Metallic                                | 4-15     | Rivera Woo                | d                  | 24       |              | Chen Chen                               | 44                       | ,                                                                                                                                                                                                                                                                                                                                                                                                                                                                                                                                                                                                                                                                                                                                                                                                                                                                                                                                                                                                                                                                                                                                                                                                                                                                                                                                                                                                                                                                                                                                                                                                                                                                                                                                                                                                                                                                                                                                                                                                                                                                                                                              | d Koto Marble White                                | 78          |
| Bronze SV Oak Hz                        | 6        | Silky Sheer               |                    | 24       |              | Anegre                                  | 45                       | Dye                                                                                                                                                                                                                                                                                                                                                                                                                                                                                                                                                                                                                                                                                                                                                                                                                                                                                                                                                                                                                                                                                                                                                                                                                                                                                                                                                                                                                                                                                                                                                                                                                                                                                                                                                                                                                                                                                                                                                                                                                                                                                                                            | d White Ash White                                  | 78          |
| Silvern ES Figured                      | 6        | Castanea R                | ays                | 24       |              | Knotty Pine                             | 45                       | Dye                                                                                                                                                                                                                                                                                                                                                                                                                                                                                                                                                                                                                                                                                                                                                                                                                                                                                                                                                                                                                                                                                                                                                                                                                                                                                                                                                                                                                                                                                                                                                                                                                                                                                                                                                                                                                                                                                                                                                                                                                                                                                                                            | d Koto Light Grey                                  | 79          |
| Silvern EL Burl                         | 7        | Inferno                   |                    | 24       |              | Eucalyptus                              | 45                       |                                                                                                                                                                                                                                                                                                                                                                                                                                                                                                                                                                                                                                                                                                                                                                                                                                                                                                                                                                                                                                                                                                                                                                                                                                                                                                                                                                                                                                                                                                                                                                                                                                                                                                                                                                                                                                                                                                                                                                                                                                                                                                                                | d Koto Black Silk                                  | 79          |
| Coire EM Burl                           | 7        | Somalian T                |                    | 24       |              | Figured Eucalyptus                      | 46                       | Dye                                                                                                                                                                                                                                                                                                                                                                                                                                                                                                                                                                                                                                                                                                                                                                                                                                                                                                                                                                                                                                                                                                                                                                                                                                                                                                                                                                                                                                                                                                                                                                                                                                                                                                                                                                                                                                                                                                                                                                                                                                                                                                                            | d White Ash Black                                  | 79          |
| Silvern DW Crotch Hz                    | 8        | Malawi Wo                 |                    | 25       |              | Koto                                    | 46                       | 100000                                                                                                                                                                                                                                                                                                                                                                                                                                                                                                                                                                                                                                                                                                                                                                                                                                                                                                                                                                                                                                                                                                                                                                                                                                                                                                                                                                                                                                                                                                                                                                                                                                                                                                                                                                                                                                                                                                                                                                                                                                                                                                                         | ALC: USE DESCRIPTION OF                            |             |
| Silvern GC Pommelle                     | 8        | Masaimara<br>Transact Co  |                    | 25<br>25 | Y            | Sycamore American Manle                 | 46<br>46                 |                                                                                                                                                                                                                                                                                                                                                                                                                                                                                                                                                                                                                                                                                                                                                                                                                                                                                                                                                                                                                                                                                                                                                                                                                                                                                                                                                                                                                                                                                                                                                                                                                                                                                                                                                                                                                                                                                                                                                                                                                                                                                                                                | Carte                                              | 80-99       |
| Coire DW Crotch Bronze GC Pommelle      | 9        | Tropical Go<br>Oak Albura |                    | 25       |              | American Maple<br>Larch                 | 46                       |                                                                                                                                                                                                                                                                                                                                                                                                                                                                                                                                                                                                                                                                                                                                                                                                                                                                                                                                                                                                                                                                                                                                                                                                                                                                                                                                                                                                                                                                                                                                                                                                                                                                                                                                                                                                                                                                                                                                                                                                                                                                                                                                | ckered Illusion<br>leckered Illusion Mix White Oak | 82-83<br>83 |
| Silvern EM Burl                         | 10       | Kaziranga V               |                    | 25       |              | Tulip                                   | 46                       |                                                                                                                                                                                                                                                                                                                                                                                                                                                                                                                                                                                                                                                                                                                                                                                                                                                                                                                                                                                                                                                                                                                                                                                                                                                                                                                                                                                                                                                                                                                                                                                                                                                                                                                                                                                                                                                                                                                                                                                                                                                                                                                                | leckered Illusion American Walnut                  |             |
| Silvern RV Oak                          | 10       | Rodenza                   | 7000 112           | 25       |              | Steamed Beech                           | 47                       |                                                                                                                                                                                                                                                                                                                                                                                                                                                                                                                                                                                                                                                                                                                                                                                                                                                                                                                                                                                                                                                                                                                                                                                                                                                                                                                                                                                                                                                                                                                                                                                                                                                                                                                                                                                                                                                                                                                                                                                                                                                                                                                                | Block                                              | 84-85       |
| Coire AK Burl                           | 11       | Hodonza                   |                    |          |              | Chestnut                                | 47                       |                                                                                                                                                                                                                                                                                                                                                                                                                                                                                                                                                                                                                                                                                                                                                                                                                                                                                                                                                                                                                                                                                                                                                                                                                                                                                                                                                                                                                                                                                                                                                                                                                                                                                                                                                                                                                                                                                                                                                                                                                                                                                                                                | apa Burl Block                                     | 85          |
| Coire NL Figured                        | 11       | Dark                      |                    | 26-33    |              | Figured Sycamore                        | 47                       |                                                                                                                                                                                                                                                                                                                                                                                                                                                                                                                                                                                                                                                                                                                                                                                                                                                                                                                                                                                                                                                                                                                                                                                                                                                                                                                                                                                                                                                                                                                                                                                                                                                                                                                                                                                                                                                                                                                                                                                                                                                                                                                                | k Burl Block                                       | 85          |
| Bronze NT Crotch                        | 12       | American V                | /alnut             | 28       |              | White Beech                             | 47                       | W                                                                                                                                                                                                                                                                                                                                                                                                                                                                                                                                                                                                                                                                                                                                                                                                                                                                                                                                                                                                                                                                                                                                                                                                                                                                                                                                                                                                                                                                                                                                                                                                                                                                                                                                                                                                                                                                                                                                                                                                                                                                                                                              | alnut Burl Block                                   | 85          |
| Coire SP Pommelle                       | 12       | Sapeli                    |                    | 28       |              | Dibeto                                  | 47                       | Diag                                                                                                                                                                                                                                                                                                                                                                                                                                                                                                                                                                                                                                                                                                                                                                                                                                                                                                                                                                                                                                                                                                                                                                                                                                                                                                                                                                                                                                                                                                                                                                                                                                                                                                                                                                                                                                                                                                                                                                                                                                                                                                                           | jonal                                              | 86-89       |
| Silvern GC Figured Hz                   | 13       | Wenge                     |                    | 29       | -            | White Ash Quarter                       | 47                       | An                                                                                                                                                                                                                                                                                                                                                                                                                                                                                                                                                                                                                                                                                                                                                                                                                                                                                                                                                                                                                                                                                                                                                                                                                                                                                                                                                                                                                                                                                                                                                                                                                                                                                                                                                                                                                                                                                                                                                                                                                                                                                                                             | nerican Walnut Diagonal Line                       | 87          |
| Silvern AK Cluster                      | 13       | Sapeli Crov               |                    | 29       |              |                                         |                          |                                                                                                                                                                                                                                                                                                                                                                                                                                                                                                                                                                                                                                                                                                                                                                                                                                                                                                                                                                                                                                                                                                                                                                                                                                                                                                                                                                                                                                                                                                                                                                                                                                                                                                                                                                                                                                                                                                                                                                                                                                                                                                                                | otty Pine Diagonal Line                            | 88          |
| Silvern GY Crotch Hz                    | 14       | American V                | Valnut Quarter     | 30       |              | Horizontal                              | 48-51                    |                                                                                                                                                                                                                                                                                                                                                                                                                                                                                                                                                                                                                                                                                                                                                                                                                                                                                                                                                                                                                                                                                                                                                                                                                                                                                                                                                                                                                                                                                                                                                                                                                                                                                                                                                                                                                                                                                                                                                                                                                                                                                                                                | rkburn Diagonal Line                               | 88          |
| Silvern AN Maple                        | 14       | Makore                    |                    | 30       | -            | Brazilian Santos Horizontal             |                          |                                                                                                                                                                                                                                                                                                                                                                                                                                                                                                                                                                                                                                                                                                                                                                                                                                                                                                                                                                                                                                                                                                                                                                                                                                                                                                                                                                                                                                                                                                                                                                                                                                                                                                                                                                                                                                                                                                                                                                                                                                                                                                                                | xas Wilderness Diagonal Line                       | 88          |
| Bronze KT Pine                          | 15       | Sucupira                  |                    | 30       |              | Gabon Wood Horizontal                   | 50                       |                                                                                                                                                                                                                                                                                                                                                                                                                                                                                                                                                                                                                                                                                                                                                                                                                                                                                                                                                                                                                                                                                                                                                                                                                                                                                                                                                                                                                                                                                                                                                                                                                                                                                                                                                                                                                                                                                                                                                                                                                                                                                                                                | rk Cinnamon Diagonal Bricks                        | 89          |
| Silvern AK Burl                         | 15       | Rosewood                  |                    | 31       |              | American Walnut Horizonta               |                          |                                                                                                                                                                                                                                                                                                                                                                                                                                                                                                                                                                                                                                                                                                                                                                                                                                                                                                                                                                                                                                                                                                                                                                                                                                                                                                                                                                                                                                                                                                                                                                                                                                                                                                                                                                                                                                                                                                                                                                                                                                                                                                                                | rkburn Diagonal Bricks                             | 89          |
| Secretary and annual                    | 40.00    | Dark Walnu                |                    | 31       |              | Choco Lure Horizontal                   | 51                       |                                                                                                                                                                                                                                                                                                                                                                                                                                                                                                                                                                                                                                                                                                                                                                                                                                                                                                                                                                                                                                                                                                                                                                                                                                                                                                                                                                                                                                                                                                                                                                                                                                                                                                                                                                                                                                                                                                                                                                                                                                                                                                                                | own Santos Diagonal Bricks                         | 89          |
| Mystique                                | 16-25    | Gabon Woo                 |                    | 31       |              | 1 1 1 C 1 C 1 C 1 C 1 C 1 C 1 C 1 C 1 C | 50.57                    |                                                                                                                                                                                                                                                                                                                                                                                                                                                                                                                                                                                                                                                                                                                                                                                                                                                                                                                                                                                                                                                                                                                                                                                                                                                                                                                                                                                                                                                                                                                                                                                                                                                                                                                                                                                                                                                                                                                                                                                                                                                                                                                                | uzion                                              | 90-93       |
| Tanzania Wood                           | 18       | Louro Preto               |                    | 32<br>32 |              | Era                                     | 52-57                    |                                                                                                                                                                                                                                                                                                                                                                                                                                                                                                                                                                                                                                                                                                                                                                                                                                                                                                                                                                                                                                                                                                                                                                                                                                                                                                                                                                                                                                                                                                                                                                                                                                                                                                                                                                                                                                                                                                                                                                                                                                                                                                                                | egen                                               | 91          |
| Dark Diva                               | 18<br>19 | Golden Wei<br>Mountain S  |                    | 32       |              | Hatched Flakes Roasted Almond           | 54<br>54                 |                                                                                                                                                                                                                                                                                                                                                                                                                                                                                                                                                                                                                                                                                                                                                                                                                                                                                                                                                                                                                                                                                                                                                                                                                                                                                                                                                                                                                                                                                                                                                                                                                                                                                                                                                                                                                                                                                                                                                                                                                                                                                                                                | arl Border                                         | 92          |
| Mellon Dew Oak Dew                      | 19       | Louro                     | antos              | 32       |              | Antique Crown                           | 54                       |                                                                                                                                                                                                                                                                                                                                                                                                                                                                                                                                                                                                                                                                                                                                                                                                                                                                                                                                                                                                                                                                                                                                                                                                                                                                                                                                                                                                                                                                                                                                                                                                                                                                                                                                                                                                                                                                                                                                                                                                                                                                                                                                | noked Mok<br>nerican Lawnut                        | 92<br>92    |
| Choco Lure                              | 20       | Sapeli Pom                | malla              | 32       |              | Spiced Ginger                           | 55                       |                                                                                                                                                                                                                                                                                                                                                                                                                                                                                                                                                                                                                                                                                                                                                                                                                                                                                                                                                                                                                                                                                                                                                                                                                                                                                                                                                                                                                                                                                                                                                                                                                                                                                                                                                                                                                                                                                                                                                                                                                                                                                                                                | nelis                                              | 93          |
| Mirage                                  | 20       | Ipe                       | Tielle             | 32       |              | Bourbon Dark Forest                     | 55                       | Pic                                                                                                                                                                                                                                                                                                                                                                                                                                                                                                                                                                                                                                                                                                                                                                                                                                                                                                                                                                                                                                                                                                                                                                                                                                                                                                                                                                                                                                                                                                                                                                                                                                                                                                                                                                                                                                                                                                                                                                                                                                                                                                                            |                                                    | 93          |
| Afro Bark                               | 20       | Ebony                     | -                  | 33       | 2712         | La Paz Mettallic Wood                   | 55                       |                                                                                                                                                                                                                                                                                                                                                                                                                                                                                                                                                                                                                                                                                                                                                                                                                                                                                                                                                                                                                                                                                                                                                                                                                                                                                                                                                                                                                                                                                                                                                                                                                                                                                                                                                                                                                                                                                                                                                                                                                                                                                                                                | pyulates                                           | 93          |
| Bark Burn                               | 21       | Bubinga Po                | mmelle             | 33       | District Co. | Lumiere Night                           | 56                       |                                                                                                                                                                                                                                                                                                                                                                                                                                                                                                                                                                                                                                                                                                                                                                                                                                                                                                                                                                                                                                                                                                                                                                                                                                                                                                                                                                                                                                                                                                                                                                                                                                                                                                                                                                                                                                                                                                                                                                                                                                                                                                                                | oluzion                                            | 94-95       |
| Choco Flame Crown                       | 21       | Wenge Cro                 |                    | 33       |              | Dark Cinnamon                           | 56                       |                                                                                                                                                                                                                                                                                                                                                                                                                                                                                                                                                                                                                                                                                                                                                                                                                                                                                                                                                                                                                                                                                                                                                                                                                                                                                                                                                                                                                                                                                                                                                                                                                                                                                                                                                                                                                                                                                                                                                                                                                                                                                                                                | evoluzion Mellon Dew Horizontal                    | 95          |
| Coffee Bean                             | 21       | Red Ebony                 |                    | 33       |              | Vintage Canvas                          | 56                       |                                                                                                                                                                                                                                                                                                                                                                                                                                                                                                                                                                                                                                                                                                                                                                                                                                                                                                                                                                                                                                                                                                                                                                                                                                                                                                                                                                                                                                                                                                                                                                                                                                                                                                                                                                                                                                                                                                                                                                                                                                                                                                                                | voluzion American Walnut Horizo                    |             |
| Malaysian Rain Wood Hz                  | 22       | Santos                    |                    | 33       |              | Midnight Forest                         | 57                       |                                                                                                                                                                                                                                                                                                                                                                                                                                                                                                                                                                                                                                                                                                                                                                                                                                                                                                                                                                                                                                                                                                                                                                                                                                                                                                                                                                                                                                                                                                                                                                                                                                                                                                                                                                                                                                                                                                                                                                                                                                                                                                                                | evoluzion Barkburn Horizontal                      | 95          |
| Dark Bean                               | 22       | Bibolo                    |                    | 33       |              | Pearl Wood                              | 57                       | Butt                                                                                                                                                                                                                                                                                                                                                                                                                                                                                                                                                                                                                                                                                                                                                                                                                                                                                                                                                                                                                                                                                                                                                                                                                                                                                                                                                                                                                                                                                                                                                                                                                                                                                                                                                                                                                                                                                                                                                                                                                                                                                                                           | Cut                                                | 96-97       |
| Satinox                                 | 22       |                           |                    |          |              | Borneo Rain Wood                        | 57                       | An                                                                                                                                                                                                                                                                                                                                                                                                                                                                                                                                                                                                                                                                                                                                                                                                                                                                                                                                                                                                                                                                                                                                                                                                                                                                                                                                                                                                                                                                                                                                                                                                                                                                                                                                                                                                                                                                                                                                                                                                                                                                                                                             | nerican Walnut Butt Cut                            | 97          |
| Deep Grain                              | 22       | Medium                    |                    | 34-41    |              |                                         |                          | Trer                                                                                                                                                                                                                                                                                                                                                                                                                                                                                                                                                                                                                                                                                                                                                                                                                                                                                                                                                                                                                                                                                                                                                                                                                                                                                                                                                                                                                                                                                                                                                                                                                                                                                                                                                                                                                                                                                                                                                                                                                                                                                                                           |                                                    | 98-99       |
| Texas Wilderness                        | 22       | White Oak                 |                    | 36       |              |                                         |                          |                                                                                                                                                                                                                                                                                                                                                                                                                                                                                                                                                                                                                                                                                                                                                                                                                                                                                                                                                                                                                                                                                                                                                                                                                                                                                                                                                                                                                                                                                                                                                                                                                                                                                                                                                                                                                                                                                                                                                                                                                                                                                                                                | n Chocolure                                        | 99          |
| Black Diamond Oak                       | 22       | Red Oak                   | THE REAL PROPERTY. | 36       |              | Shimmer                                 | 58-61                    |                                                                                                                                                                                                                                                                                                                                                                                                                                                                                                                                                                                                                                                                                                                                                                                                                                                                                                                                                                                                                                                                                                                                                                                                                                                                                                                                                                                                                                                                                                                                                                                                                                                                                                                                                                                                                                                                                                                                                                                                                                                                                                                                | oss Wood                                           | 99          |
| Dark Brown Amazonia Hz                  | 23       | Afromosia                 |                    | 37       |              | Gold Shimmer                            | 60                       | Ch                                                                                                                                                                                                                                                                                                                                                                                                                                                                                                                                                                                                                                                                                                                                                                                                                                                                                                                                                                                                                                                                                                                                                                                                                                                                                                                                                                                                                                                                                                                                                                                                                                                                                                                                                                                                                                                                                                                                                                                                                                                                                                                             | oco Umbrella                                       | 99          |
| Oak Granito                             | 23       | White Oak                 |                    | 37       |              | Silver Shimmer                          | 60                       | THE RESERVE                                                                                                                                                                                                                                                                                                                                                                                                                                                                                                                                                                                                                                                                                                                                                                                                                                                                                                                                                                                                                                                                                                                                                                                                                                                                                                                                                                                                                                                                                                                                                                                                                                                                                                                                                                                                                                                                                                                                                                                                                                                                                                                    |                                                    |             |
| Molten Chocolate                        | 23       | Red Oak Qu                | arter              | 37       |              | Copper Shimmer                          | 60                       | Ariz                                                                                                                                                                                                                                                                                                                                                                                                                                                                                                                                                                                                                                                                                                                                                                                                                                                                                                                                                                                                                                                                                                                                                                                                                                                                                                                                                                                                                                                                                                                                                                                                                                                                                                                                                                                                                                                                                                                                                                                                                                                                                                                           |                                                    | 100-105     |
| Dusk Dew                                | 23<br>23 | Mahogany                  |                    | 38       |              | Ivory Shimmer                           | 61                       |                                                                                                                                                                                                                                                                                                                                                                                                                                                                                                                                                                                                                                                                                                                                                                                                                                                                                                                                                                                                                                                                                                                                                                                                                                                                                                                                                                                                                                                                                                                                                                                                                                                                                                                                                                                                                                                                                                                                                                                                                                                                                                                                | ona Oleo                                           | 101         |
| Desert Storm                            | 23       | Bubinga<br>Red Cedar      |                    | 38<br>38 |              | Sunlight Shimmer Violet Shimmer         | 61                       |                                                                                                                                                                                                                                                                                                                                                                                                                                                                                                                                                                                                                                                                                                                                                                                                                                                                                                                                                                                                                                                                                                                                                                                                                                                                                                                                                                                                                                                                                                                                                                                                                                                                                                                                                                                                                                                                                                                                                                                                                                                                                                                                | ona Light Brown<br>ona Coffee                      | 101<br>101  |
|                                         |          | Golden Ced                | ar Crown           | 39       |              | VIOLET SHILLIILLEI                      | OI OI                    |                                                                                                                                                                                                                                                                                                                                                                                                                                                                                                                                                                                                                                                                                                                                                                                                                                                                                                                                                                                                                                                                                                                                                                                                                                                                                                                                                                                                                                                                                                                                                                                                                                                                                                                                                                                                                                                                                                                                                                                                                                                                                                                                | ona Coco                                           | 101         |
|                                         |          | Golden Wo                 |                    | 39       |              | Glow                                    | 62-65                    |                                                                                                                                                                                                                                                                                                                                                                                                                                                                                                                                                                                                                                                                                                                                                                                                                                                                                                                                                                                                                                                                                                                                                                                                                                                                                                                                                                                                                                                                                                                                                                                                                                                                                                                                                                                                                                                                                                                                                                                                                                                                                                                                | ona Castanea Rays                                  | 102         |
|                                         |          | Silver Oak                | Ju                 | 39       |              | Oak Granito Glow                        | 64                       |                                                                                                                                                                                                                                                                                                                                                                                                                                                                                                                                                                                                                                                                                                                                                                                                                                                                                                                                                                                                                                                                                                                                                                                                                                                                                                                                                                                                                                                                                                                                                                                                                                                                                                                                                                                                                                                                                                                                                                                                                                                                                                                                | ona Chestnut                                       | 102         |
| 000                                     |          | Paldao                    |                    | 40       |              | Castanea Rays Glow                      | 64                       |                                                                                                                                                                                                                                                                                                                                                                                                                                                                                                                                                                                                                                                                                                                                                                                                                                                                                                                                                                                                                                                                                                                                                                                                                                                                                                                                                                                                                                                                                                                                                                                                                                                                                                                                                                                                                                                                                                                                                                                                                                                                                                                                | ona Red Oak                                        | 103         |
|                                         |          | Jatoba                    | = 2000             | 40       |              | American Walnut Glow                    | 65                       |                                                                                                                                                                                                                                                                                                                                                                                                                                                                                                                                                                                                                                                                                                                                                                                                                                                                                                                                                                                                                                                                                                                                                                                                                                                                                                                                                                                                                                                                                                                                                                                                                                                                                                                                                                                                                                                                                                                                                                                                                                                                                                                                | ona White Oak                                      | 103         |
|                                         |          | American C                | herry              | 40       |              | Barkburn Glow                           | 65                       |                                                                                                                                                                                                                                                                                                                                                                                                                                                                                                                                                                                                                                                                                                                                                                                                                                                                                                                                                                                                                                                                                                                                                                                                                                                                                                                                                                                                                                                                                                                                                                                                                                                                                                                                                                                                                                                                                                                                                                                                                                                                                                                                | ona White Ash                                      | 103         |
|                                         |          | Golden Ced                |                    | 40       |              | Coco Flame Glow                         | 65                       |                                                                                                                                                                                                                                                                                                                                                                                                                                                                                                                                                                                                                                                                                                                                                                                                                                                                                                                                                                                                                                                                                                                                                                                                                                                                                                                                                                                                                                                                                                                                                                                                                                                                                                                                                                                                                                                                                                                                                                                                                                                                                                                                |                                                    |             |
|                                         |          | Khaya                     |                    | 40       |              |                                         | 4                        | Crot                                                                                                                                                                                                                                                                                                                                                                                                                                                                                                                                                                                                                                                                                                                                                                                                                                                                                                                                                                                                                                                                                                                                                                                                                                                                                                                                                                                                                                                                                                                                                                                                                                                                                                                                                                                                                                                                                                                                                                                                                                                                                                                           | ch                                                 | 104-105     |
| 1/10 A 10 |          | Aromatic C                | edar               | 40       |              | Canvas                                  | 66-69                    | Mah                                                                                                                                                                                                                                                                                                                                                                                                                                                                                                                                                                                                                                                                                                                                                                                                                                                                                                                                                                                                                                                                                                                                                                                                                                                                                                                                                                                                                                                                                                                                                                                                                                                                                                                                                                                                                                                                                                                                                                                                                                                                                                                            | ogany Crotch                                       | 105         |
|                                         |          | Zebrano                   |                    | 41       |              | Brown Canvas                            | 68                       | Teal                                                                                                                                                                                                                                                                                                                                                                                                                                                                                                                                                                                                                                                                                                                                                                                                                                                                                                                                                                                                                                                                                                                                                                                                                                                                                                                                                                                                                                                                                                                                                                                                                                                                                                                                                                                                                                                                                                                                                                                                                                                                                                                           | c Crotch                                           | 105         |
|                                         |          | Ovangkol                  |                    | 41       |              | Green Canvas                            | 68                       | Gab                                                                                                                                                                                                                                                                                                                                                                                                                                                                                                                                                                                                                                                                                                                                                                                                                                                                                                                                                                                                                                                                                                                                                                                                                                                                                                                                                                                                                                                                                                                                                                                                                                                                                                                                                                                                                                                                                                                                                                                                                                                                                                                            | on Wood Crotch                                     | 105         |
|                                         |          | Etimoe                    |                    | 41       |              | Grey Canvas                             | 69                       |                                                                                                                                                                                                                                                                                                                                                                                                                                                                                                                                                                                                                                                                                                                                                                                                                                                                                                                                                                                                                                                                                                                                                                                                                                                                                                                                                                                                                                                                                                                                                                                                                                                                                                                                                                                                                                                                                                                                                                                                                                                                                                                                |                                                    |             |
|                                         |          | American F                | ed Elm             | 41       |              | Violet Bling Canvas                     | 69                       |                                                                                                                                                                                                                                                                                                                                                                                                                                                                                                                                                                                                                                                                                                                                                                                                                                                                                                                                                                                                                                                                                                                                                                                                                                                                                                                                                                                                                                                                                                                                                                                                                                                                                                                                                                                                                                                                                                                                                                                                                                                                                                                                | ing Methods                                        | 106         |
|                                         |          | Guiabao                   |                    | 41       |              |                                         | THE RESERVE TO SERVE THE |                                                                                                                                                                                                                                                                                                                                                                                                                                                                                                                                                                                                                                                                                                                                                                                                                                                                                                                                                                                                                                                                                                                                                                                                                                                                                                                                                                                                                                                                                                                                                                                                                                                                                                                                                                                                                                                                                                                                                                                                                                                                                                                                | uping Veneers                                      | 107         |
|                                         |          | Tineo                     |                    | 41       |              | Elite                                   | 70-75                    |                                                                                                                                                                                                                                                                                                                                                                                                                                                                                                                                                                                                                                                                                                                                                                                                                                                                                                                                                                                                                                                                                                                                                                                                                                                                                                                                                                                                                                                                                                                                                                                                                                                                                                                                                                                                                                                                                                                                                                                                                                                                                                                                | eer Matching Options                               | 108         |
|                                         | -        |                           |                    |          |              | African Ebony                           | 72                       | Care                                                                                                                                                                                                                                                                                                                                                                                                                                                                                                                                                                                                                                                                                                                                                                                                                                                                                                                                                                                                                                                                                                                                                                                                                                                                                                                                                                                                                                                                                                                                                                                                                                                                                                                                                                                                                                                                                                                                                                                                                                                                                                                           | e & Maintenance                                    | 109         |
|                                         |          |                           |                    |          |              | Royal Ebony Crème                       | 73                       |                                                                                                                                                                                                                                                                                                                                                                                                                                                                                                                                                                                                                                                                                                                                                                                                                                                                                                                                                                                                                                                                                                                                                                                                                                                                                                                                                                                                                                                                                                                                                                                                                                                                                                                                                                                                                                                                                                                                                                                                                                                                                                                                |                                                    |             |
|                                         | 4        | - 1 1 E                   |                    |          |              | Imperial Ziricote                       | 74<br>75                 |                                                                                                                                                                                                                                                                                                                                                                                                                                                                                                                                                                                                                                                                                                                                                                                                                                                                                                                                                                                                                                                                                                                                                                                                                                                                                                                                                                                                                                                                                                                                                                                                                                                                                                                                                                                                                                                                                                                                                                                                                                                                                                                                |                                                    |             |
|                                         | 1        |                           |                    |          |              | Real Vintage Oak                        | 75                       |                                                                                                                                                                                                                                                                                                                                                                                                                                                                                                                                                                                                                                                                                                                                                                                                                                                                                                                                                                                                                                                                                                                                                                                                                                                                                                                                                                                                                                                                                                                                                                                                                                                                                                                                                                                                                                                                                                                                                                                                                                                                                                                                |                                                    |             |
|                                         |          |                           | TOTAL PLANT        |          |              | Street, Street, or other                |                          | The same of the sa |                                                    |             |