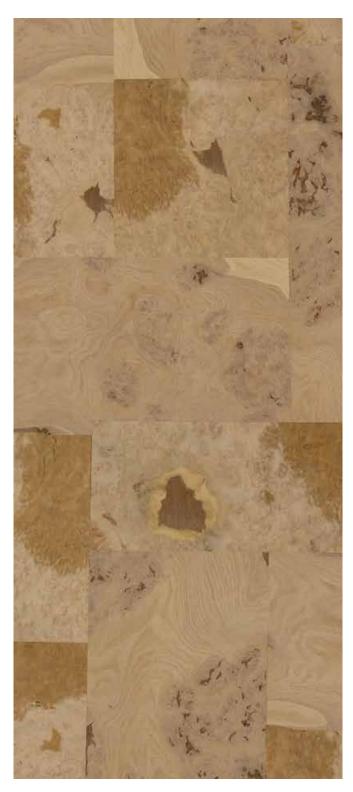

### CONTENT

|                                         |          | 1207 10                   |                    | (3)      |              |                                         |                          |                                                                                                                                                                                                                                                                                                                                                                                                                                                                                                                                                                                                                                                                                                                                                                                                                                                                                                                                                                                                                                                                                                                                                                                                                                                                                                                                                                                                                                                                                                                                                                                                                                                                                                                                                                                                                                                                                                                                                                                                                                                                                                                                |                                                    |             |
|-----------------------------------------|----------|---------------------------|--------------------|----------|--------------|-----------------------------------------|--------------------------|--------------------------------------------------------------------------------------------------------------------------------------------------------------------------------------------------------------------------------------------------------------------------------------------------------------------------------------------------------------------------------------------------------------------------------------------------------------------------------------------------------------------------------------------------------------------------------------------------------------------------------------------------------------------------------------------------------------------------------------------------------------------------------------------------------------------------------------------------------------------------------------------------------------------------------------------------------------------------------------------------------------------------------------------------------------------------------------------------------------------------------------------------------------------------------------------------------------------------------------------------------------------------------------------------------------------------------------------------------------------------------------------------------------------------------------------------------------------------------------------------------------------------------------------------------------------------------------------------------------------------------------------------------------------------------------------------------------------------------------------------------------------------------------------------------------------------------------------------------------------------------------------------------------------------------------------------------------------------------------------------------------------------------------------------------------------------------------------------------------------------------|----------------------------------------------------|-------------|
| Key Features                            | 2-3      | Hazelwood                 |                    | 23       |              | Light                                   | 42-47                    | Dye                                                                                                                                                                                                                                                                                                                                                                                                                                                                                                                                                                                                                                                                                                                                                                                                                                                                                                                                                                                                                                                                                                                                                                                                                                                                                                                                                                                                                                                                                                                                                                                                                                                                                                                                                                                                                                                                                                                                                                                                                                                                                                                            |                                                    | 76-79       |
|                                         |          | Tropical Sta              | allion             | 24       |              | White Ash                               | 44                       |                                                                                                                                                                                                                                                                                                                                                                                                                                                                                                                                                                                                                                                                                                                                                                                                                                                                                                                                                                                                                                                                                                                                                                                                                                                                                                                                                                                                                                                                                                                                                                                                                                                                                                                                                                                                                                                                                                                                                                                                                                                                                                                                | d Koto White                                       | 78          |
| Metallic                                | 4-15     | Rivera Woo                | d                  | 24       |              | Chen Chen                               | 44                       | ,                                                                                                                                                                                                                                                                                                                                                                                                                                                                                                                                                                                                                                                                                                                                                                                                                                                                                                                                                                                                                                                                                                                                                                                                                                                                                                                                                                                                                                                                                                                                                                                                                                                                                                                                                                                                                                                                                                                                                                                                                                                                                                                              | d Koto Marble White                                | 78          |
| Bronze SV Oak Hz                        | 6        | Silky Sheer               |                    | 24       |              | Anegre                                  | 45                       | Dye                                                                                                                                                                                                                                                                                                                                                                                                                                                                                                                                                                                                                                                                                                                                                                                                                                                                                                                                                                                                                                                                                                                                                                                                                                                                                                                                                                                                                                                                                                                                                                                                                                                                                                                                                                                                                                                                                                                                                                                                                                                                                                                            | d White Ash White                                  | 78          |
| Silvern ES Figured                      | 6        | Castanea R                | ays                | 24       |              | Knotty Pine                             | 45                       | Dye                                                                                                                                                                                                                                                                                                                                                                                                                                                                                                                                                                                                                                                                                                                                                                                                                                                                                                                                                                                                                                                                                                                                                                                                                                                                                                                                                                                                                                                                                                                                                                                                                                                                                                                                                                                                                                                                                                                                                                                                                                                                                                                            | d Koto Light Grey                                  | 79          |
| Silvern EL Burl                         | 7        | Inferno                   |                    | 24       |              | Eucalyptus                              | 45                       |                                                                                                                                                                                                                                                                                                                                                                                                                                                                                                                                                                                                                                                                                                                                                                                                                                                                                                                                                                                                                                                                                                                                                                                                                                                                                                                                                                                                                                                                                                                                                                                                                                                                                                                                                                                                                                                                                                                                                                                                                                                                                                                                | d Koto Black Silk                                  | 79          |
| Coire EM Burl                           | 7        | Somalian T                |                    | 24       |              | Figured Eucalyptus                      | 46                       | Dye                                                                                                                                                                                                                                                                                                                                                                                                                                                                                                                                                                                                                                                                                                                                                                                                                                                                                                                                                                                                                                                                                                                                                                                                                                                                                                                                                                                                                                                                                                                                                                                                                                                                                                                                                                                                                                                                                                                                                                                                                                                                                                                            | d White Ash Black                                  | 79          |
| Silvern DW Crotch Hz                    | 8        | Malawi Wo                 |                    | 25       |              | Koto                                    | 46                       | 100000                                                                                                                                                                                                                                                                                                                                                                                                                                                                                                                                                                                                                                                                                                                                                                                                                                                                                                                                                                                                                                                                                                                                                                                                                                                                                                                                                                                                                                                                                                                                                                                                                                                                                                                                                                                                                                                                                                                                                                                                                                                                                                                         | ALC: USE DESCRIPTION OF                            |             |
| Silvern GC Pommelle                     | 8        | Masaimara<br>Transact Co  |                    | 25<br>25 | Y            | Sycamore American Manle                 | 46<br>46                 |                                                                                                                                                                                                                                                                                                                                                                                                                                                                                                                                                                                                                                                                                                                                                                                                                                                                                                                                                                                                                                                                                                                                                                                                                                                                                                                                                                                                                                                                                                                                                                                                                                                                                                                                                                                                                                                                                                                                                                                                                                                                                                                                | Carte                                              | 80-99       |
| Coire DW Crotch Bronze GC Pommelle      | 9        | Tropical Go<br>Oak Albura |                    | 25       |              | American Maple<br>Larch                 | 46                       |                                                                                                                                                                                                                                                                                                                                                                                                                                                                                                                                                                                                                                                                                                                                                                                                                                                                                                                                                                                                                                                                                                                                                                                                                                                                                                                                                                                                                                                                                                                                                                                                                                                                                                                                                                                                                                                                                                                                                                                                                                                                                                                                | ckered Illusion<br>leckered Illusion Mix White Oak | 82-83<br>83 |
| Silvern EM Burl                         | 10       | Kaziranga V               |                    | 25       |              | Tulip                                   | 46                       |                                                                                                                                                                                                                                                                                                                                                                                                                                                                                                                                                                                                                                                                                                                                                                                                                                                                                                                                                                                                                                                                                                                                                                                                                                                                                                                                                                                                                                                                                                                                                                                                                                                                                                                                                                                                                                                                                                                                                                                                                                                                                                                                | leckered Illusion American Walnut                  |             |
| Silvern RV Oak                          | 10       | Rodenza                   | 7000 112           | 25       |              | Steamed Beech                           | 47                       |                                                                                                                                                                                                                                                                                                                                                                                                                                                                                                                                                                                                                                                                                                                                                                                                                                                                                                                                                                                                                                                                                                                                                                                                                                                                                                                                                                                                                                                                                                                                                                                                                                                                                                                                                                                                                                                                                                                                                                                                                                                                                                                                | Block                                              | 84-85       |
| Coire AK Burl                           | 11       | Hodonza                   |                    |          |              | Chestnut                                | 47                       |                                                                                                                                                                                                                                                                                                                                                                                                                                                                                                                                                                                                                                                                                                                                                                                                                                                                                                                                                                                                                                                                                                                                                                                                                                                                                                                                                                                                                                                                                                                                                                                                                                                                                                                                                                                                                                                                                                                                                                                                                                                                                                                                | apa Burl Block                                     | 85          |
| Coire NL Figured                        | 11       | Dark                      |                    | 26-33    |              | Figured Sycamore                        | 47                       |                                                                                                                                                                                                                                                                                                                                                                                                                                                                                                                                                                                                                                                                                                                                                                                                                                                                                                                                                                                                                                                                                                                                                                                                                                                                                                                                                                                                                                                                                                                                                                                                                                                                                                                                                                                                                                                                                                                                                                                                                                                                                                                                | k Burl Block                                       | 85          |
| Bronze NT Crotch                        | 12       | American V                | /alnut             | 28       |              | White Beech                             | 47                       | W                                                                                                                                                                                                                                                                                                                                                                                                                                                                                                                                                                                                                                                                                                                                                                                                                                                                                                                                                                                                                                                                                                                                                                                                                                                                                                                                                                                                                                                                                                                                                                                                                                                                                                                                                                                                                                                                                                                                                                                                                                                                                                                              | alnut Burl Block                                   | 85          |
| Coire SP Pommelle                       | 12       | Sapeli                    |                    | 28       |              | Dibeto                                  | 47                       | Diag                                                                                                                                                                                                                                                                                                                                                                                                                                                                                                                                                                                                                                                                                                                                                                                                                                                                                                                                                                                                                                                                                                                                                                                                                                                                                                                                                                                                                                                                                                                                                                                                                                                                                                                                                                                                                                                                                                                                                                                                                                                                                                                           | jonal                                              | 86-89       |
| Silvern GC Figured Hz                   | 13       | Wenge                     |                    | 29       | -            | White Ash Quarter                       | 47                       | An                                                                                                                                                                                                                                                                                                                                                                                                                                                                                                                                                                                                                                                                                                                                                                                                                                                                                                                                                                                                                                                                                                                                                                                                                                                                                                                                                                                                                                                                                                                                                                                                                                                                                                                                                                                                                                                                                                                                                                                                                                                                                                                             | nerican Walnut Diagonal Line                       | 87          |
| Silvern AK Cluster                      | 13       | Sapeli Crov               |                    | 29       |              |                                         |                          |                                                                                                                                                                                                                                                                                                                                                                                                                                                                                                                                                                                                                                                                                                                                                                                                                                                                                                                                                                                                                                                                                                                                                                                                                                                                                                                                                                                                                                                                                                                                                                                                                                                                                                                                                                                                                                                                                                                                                                                                                                                                                                                                | otty Pine Diagonal Line                            | 88          |
| Silvern GY Crotch Hz                    | 14       | American V                | Valnut Quarter     | 30       |              | Horizontal                              | 48-51                    |                                                                                                                                                                                                                                                                                                                                                                                                                                                                                                                                                                                                                                                                                                                                                                                                                                                                                                                                                                                                                                                                                                                                                                                                                                                                                                                                                                                                                                                                                                                                                                                                                                                                                                                                                                                                                                                                                                                                                                                                                                                                                                                                | rkburn Diagonal Line                               | 88          |
| Silvern AN Maple                        | 14       | Makore                    |                    | 30       | -            | Brazilian Santos Horizontal             |                          |                                                                                                                                                                                                                                                                                                                                                                                                                                                                                                                                                                                                                                                                                                                                                                                                                                                                                                                                                                                                                                                                                                                                                                                                                                                                                                                                                                                                                                                                                                                                                                                                                                                                                                                                                                                                                                                                                                                                                                                                                                                                                                                                | xas Wilderness Diagonal Line                       | 88          |
| Bronze KT Pine                          | 15       | Sucupira                  |                    | 30       |              | Gabon Wood Horizontal                   | 50                       |                                                                                                                                                                                                                                                                                                                                                                                                                                                                                                                                                                                                                                                                                                                                                                                                                                                                                                                                                                                                                                                                                                                                                                                                                                                                                                                                                                                                                                                                                                                                                                                                                                                                                                                                                                                                                                                                                                                                                                                                                                                                                                                                | rk Cinnamon Diagonal Bricks                        | 89          |
| Silvern AK Burl                         | 15       | Rosewood                  |                    | 31       |              | American Walnut Horizonta               |                          |                                                                                                                                                                                                                                                                                                                                                                                                                                                                                                                                                                                                                                                                                                                                                                                                                                                                                                                                                                                                                                                                                                                                                                                                                                                                                                                                                                                                                                                                                                                                                                                                                                                                                                                                                                                                                                                                                                                                                                                                                                                                                                                                | rkburn Diagonal Bricks                             | 89          |
| Secretary and annual                    | 40.00    | Dark Walnu                |                    | 31       |              | Choco Lure Horizontal                   | 51                       |                                                                                                                                                                                                                                                                                                                                                                                                                                                                                                                                                                                                                                                                                                                                                                                                                                                                                                                                                                                                                                                                                                                                                                                                                                                                                                                                                                                                                                                                                                                                                                                                                                                                                                                                                                                                                                                                                                                                                                                                                                                                                                                                | own Santos Diagonal Bricks                         | 89          |
| Mystique                                | 16-25    | Gabon Woo                 |                    | 31       |              | 1 1 1 C 1 C 1 C 1 C 1 C 1 C 1 C 1 C 1 C | 50.57                    |                                                                                                                                                                                                                                                                                                                                                                                                                                                                                                                                                                                                                                                                                                                                                                                                                                                                                                                                                                                                                                                                                                                                                                                                                                                                                                                                                                                                                                                                                                                                                                                                                                                                                                                                                                                                                                                                                                                                                                                                                                                                                                                                | uzion                                              | 90-93       |
| Tanzania Wood                           | 18       | Louro Preto               |                    | 32<br>32 |              | Era                                     | 52-57                    |                                                                                                                                                                                                                                                                                                                                                                                                                                                                                                                                                                                                                                                                                                                                                                                                                                                                                                                                                                                                                                                                                                                                                                                                                                                                                                                                                                                                                                                                                                                                                                                                                                                                                                                                                                                                                                                                                                                                                                                                                                                                                                                                | egen                                               | 91          |
| Dark Diva                               | 18<br>19 | Golden Wei<br>Mountain S  |                    | 32       |              | Hatched Flakes Roasted Almond           | 54<br>54                 |                                                                                                                                                                                                                                                                                                                                                                                                                                                                                                                                                                                                                                                                                                                                                                                                                                                                                                                                                                                                                                                                                                                                                                                                                                                                                                                                                                                                                                                                                                                                                                                                                                                                                                                                                                                                                                                                                                                                                                                                                                                                                                                                | arl Border                                         | 92          |
| Mellon Dew Oak Dew                      | 19       | Louro                     | antos              | 32       |              | Antique Crown                           | 54                       |                                                                                                                                                                                                                                                                                                                                                                                                                                                                                                                                                                                                                                                                                                                                                                                                                                                                                                                                                                                                                                                                                                                                                                                                                                                                                                                                                                                                                                                                                                                                                                                                                                                                                                                                                                                                                                                                                                                                                                                                                                                                                                                                | noked Mok<br>nerican Lawnut                        | 92<br>92    |
| Choco Lure                              | 20       | Sapeli Pom                | malla              | 32       |              | Spiced Ginger                           | 55                       |                                                                                                                                                                                                                                                                                                                                                                                                                                                                                                                                                                                                                                                                                                                                                                                                                                                                                                                                                                                                                                                                                                                                                                                                                                                                                                                                                                                                                                                                                                                                                                                                                                                                                                                                                                                                                                                                                                                                                                                                                                                                                                                                | nelis                                              | 93          |
| Mirage                                  | 20       | Ipe                       | Tielle             | 32       |              | Bourbon Dark Forest                     | 55                       | Pic                                                                                                                                                                                                                                                                                                                                                                                                                                                                                                                                                                                                                                                                                                                                                                                                                                                                                                                                                                                                                                                                                                                                                                                                                                                                                                                                                                                                                                                                                                                                                                                                                                                                                                                                                                                                                                                                                                                                                                                                                                                                                                                            |                                                    | 93          |
| Afro Bark                               | 20       | Ebony                     | -                  | 33       | 2712         | La Paz Mettallic Wood                   | 55                       |                                                                                                                                                                                                                                                                                                                                                                                                                                                                                                                                                                                                                                                                                                                                                                                                                                                                                                                                                                                                                                                                                                                                                                                                                                                                                                                                                                                                                                                                                                                                                                                                                                                                                                                                                                                                                                                                                                                                                                                                                                                                                                                                | pyulates                                           | 93          |
| Bark Burn                               | 21       | Bubinga Po                | mmelle             | 33       | District Co. | Lumiere Night                           | 56                       |                                                                                                                                                                                                                                                                                                                                                                                                                                                                                                                                                                                                                                                                                                                                                                                                                                                                                                                                                                                                                                                                                                                                                                                                                                                                                                                                                                                                                                                                                                                                                                                                                                                                                                                                                                                                                                                                                                                                                                                                                                                                                                                                | oluzion                                            | 94-95       |
| Choco Flame Crown                       | 21       | Wenge Cro                 |                    | 33       |              | Dark Cinnamon                           | 56                       |                                                                                                                                                                                                                                                                                                                                                                                                                                                                                                                                                                                                                                                                                                                                                                                                                                                                                                                                                                                                                                                                                                                                                                                                                                                                                                                                                                                                                                                                                                                                                                                                                                                                                                                                                                                                                                                                                                                                                                                                                                                                                                                                | evoluzion Mellon Dew Horizontal                    | 95          |
| Coffee Bean                             | 21       | Red Ebony                 |                    | 33       |              | Vintage Canvas                          | 56                       |                                                                                                                                                                                                                                                                                                                                                                                                                                                                                                                                                                                                                                                                                                                                                                                                                                                                                                                                                                                                                                                                                                                                                                                                                                                                                                                                                                                                                                                                                                                                                                                                                                                                                                                                                                                                                                                                                                                                                                                                                                                                                                                                | voluzion American Walnut Horizo                    |             |
| Malaysian Rain Wood Hz                  | 22       | Santos                    |                    | 33       |              | Midnight Forest                         | 57                       |                                                                                                                                                                                                                                                                                                                                                                                                                                                                                                                                                                                                                                                                                                                                                                                                                                                                                                                                                                                                                                                                                                                                                                                                                                                                                                                                                                                                                                                                                                                                                                                                                                                                                                                                                                                                                                                                                                                                                                                                                                                                                                                                | evoluzion Barkburn Horizontal                      | 95          |
| Dark Bean                               | 22       | Bibolo                    |                    | 33       |              | Pearl Wood                              | 57                       | Butt                                                                                                                                                                                                                                                                                                                                                                                                                                                                                                                                                                                                                                                                                                                                                                                                                                                                                                                                                                                                                                                                                                                                                                                                                                                                                                                                                                                                                                                                                                                                                                                                                                                                                                                                                                                                                                                                                                                                                                                                                                                                                                                           | Cut                                                | 96-97       |
| Satinox                                 | 22       |                           |                    |          |              | Borneo Rain Wood                        | 57                       | An                                                                                                                                                                                                                                                                                                                                                                                                                                                                                                                                                                                                                                                                                                                                                                                                                                                                                                                                                                                                                                                                                                                                                                                                                                                                                                                                                                                                                                                                                                                                                                                                                                                                                                                                                                                                                                                                                                                                                                                                                                                                                                                             | nerican Walnut Butt Cut                            | 97          |
| Deep Grain                              | 22       | Medium                    |                    | 34-41    |              |                                         |                          | Trer                                                                                                                                                                                                                                                                                                                                                                                                                                                                                                                                                                                                                                                                                                                                                                                                                                                                                                                                                                                                                                                                                                                                                                                                                                                                                                                                                                                                                                                                                                                                                                                                                                                                                                                                                                                                                                                                                                                                                                                                                                                                                                                           |                                                    | 98-99       |
| Texas Wilderness                        | 22       | White Oak                 |                    | 36       |              |                                         |                          |                                                                                                                                                                                                                                                                                                                                                                                                                                                                                                                                                                                                                                                                                                                                                                                                                                                                                                                                                                                                                                                                                                                                                                                                                                                                                                                                                                                                                                                                                                                                                                                                                                                                                                                                                                                                                                                                                                                                                                                                                                                                                                                                | n Chocolure                                        | 99          |
| Black Diamond Oak                       | 22       | Red Oak                   | THE REAL PROPERTY. | 36       |              | Shimmer                                 | 58-61                    |                                                                                                                                                                                                                                                                                                                                                                                                                                                                                                                                                                                                                                                                                                                                                                                                                                                                                                                                                                                                                                                                                                                                                                                                                                                                                                                                                                                                                                                                                                                                                                                                                                                                                                                                                                                                                                                                                                                                                                                                                                                                                                                                | oss Wood                                           | 99          |
| Dark Brown Amazonia Hz                  | 23       | Afromosia                 |                    | 37       |              | Gold Shimmer                            | 60                       | Ch                                                                                                                                                                                                                                                                                                                                                                                                                                                                                                                                                                                                                                                                                                                                                                                                                                                                                                                                                                                                                                                                                                                                                                                                                                                                                                                                                                                                                                                                                                                                                                                                                                                                                                                                                                                                                                                                                                                                                                                                                                                                                                                             | oco Umbrella                                       | 99          |
| Oak Granito                             | 23       | White Oak                 |                    | 37       |              | Silver Shimmer                          | 60                       | THE RESERVE                                                                                                                                                                                                                                                                                                                                                                                                                                                                                                                                                                                                                                                                                                                                                                                                                                                                                                                                                                                                                                                                                                                                                                                                                                                                                                                                                                                                                                                                                                                                                                                                                                                                                                                                                                                                                                                                                                                                                                                                                                                                                                                    |                                                    |             |
| Molten Chocolate                        | 23       | Red Oak Qu                | arter              | 37       |              | Copper Shimmer                          | 60                       | Ariz                                                                                                                                                                                                                                                                                                                                                                                                                                                                                                                                                                                                                                                                                                                                                                                                                                                                                                                                                                                                                                                                                                                                                                                                                                                                                                                                                                                                                                                                                                                                                                                                                                                                                                                                                                                                                                                                                                                                                                                                                                                                                                                           |                                                    | 100-105     |
| Dusk Dew                                | 23<br>23 | Mahogany                  |                    | 38       |              | Ivory Shimmer                           | 61                       |                                                                                                                                                                                                                                                                                                                                                                                                                                                                                                                                                                                                                                                                                                                                                                                                                                                                                                                                                                                                                                                                                                                                                                                                                                                                                                                                                                                                                                                                                                                                                                                                                                                                                                                                                                                                                                                                                                                                                                                                                                                                                                                                | ona Oleo                                           | 101         |
| Desert Storm                            | 23       | Bubinga<br>Red Cedar      |                    | 38<br>38 |              | Sunlight Shimmer Violet Shimmer         | 61                       |                                                                                                                                                                                                                                                                                                                                                                                                                                                                                                                                                                                                                                                                                                                                                                                                                                                                                                                                                                                                                                                                                                                                                                                                                                                                                                                                                                                                                                                                                                                                                                                                                                                                                                                                                                                                                                                                                                                                                                                                                                                                                                                                | ona Light Brown<br>ona Coffee                      | 101<br>101  |
|                                         |          | Golden Ced                | ar Crown           | 39       |              | VIOLET SHILLIILLEI                      | OI OI                    |                                                                                                                                                                                                                                                                                                                                                                                                                                                                                                                                                                                                                                                                                                                                                                                                                                                                                                                                                                                                                                                                                                                                                                                                                                                                                                                                                                                                                                                                                                                                                                                                                                                                                                                                                                                                                                                                                                                                                                                                                                                                                                                                | ona Coco                                           | 101         |
|                                         |          | Golden Wo                 |                    | 39       |              | Glow                                    | 62-65                    |                                                                                                                                                                                                                                                                                                                                                                                                                                                                                                                                                                                                                                                                                                                                                                                                                                                                                                                                                                                                                                                                                                                                                                                                                                                                                                                                                                                                                                                                                                                                                                                                                                                                                                                                                                                                                                                                                                                                                                                                                                                                                                                                | ona Castanea Rays                                  | 102         |
|                                         |          | Silver Oak                | Ju                 | 39       |              | Oak Granito Glow                        | 64                       |                                                                                                                                                                                                                                                                                                                                                                                                                                                                                                                                                                                                                                                                                                                                                                                                                                                                                                                                                                                                                                                                                                                                                                                                                                                                                                                                                                                                                                                                                                                                                                                                                                                                                                                                                                                                                                                                                                                                                                                                                                                                                                                                | ona Chestnut                                       | 102         |
| 000                                     |          | Paldao                    |                    | 40       |              | Castanea Rays Glow                      | 64                       |                                                                                                                                                                                                                                                                                                                                                                                                                                                                                                                                                                                                                                                                                                                                                                                                                                                                                                                                                                                                                                                                                                                                                                                                                                                                                                                                                                                                                                                                                                                                                                                                                                                                                                                                                                                                                                                                                                                                                                                                                                                                                                                                | ona Red Oak                                        | 103         |
|                                         |          | Jatoba                    | = 2000             | 40       |              | American Walnut Glow                    | 65                       |                                                                                                                                                                                                                                                                                                                                                                                                                                                                                                                                                                                                                                                                                                                                                                                                                                                                                                                                                                                                                                                                                                                                                                                                                                                                                                                                                                                                                                                                                                                                                                                                                                                                                                                                                                                                                                                                                                                                                                                                                                                                                                                                | ona White Oak                                      | 103         |
|                                         |          | American C                | herry              | 40       |              | Barkburn Glow                           | 65                       |                                                                                                                                                                                                                                                                                                                                                                                                                                                                                                                                                                                                                                                                                                                                                                                                                                                                                                                                                                                                                                                                                                                                                                                                                                                                                                                                                                                                                                                                                                                                                                                                                                                                                                                                                                                                                                                                                                                                                                                                                                                                                                                                | ona White Ash                                      | 103         |
|                                         |          | Golden Ced                |                    | 40       |              | Coco Flame Glow                         | 65                       |                                                                                                                                                                                                                                                                                                                                                                                                                                                                                                                                                                                                                                                                                                                                                                                                                                                                                                                                                                                                                                                                                                                                                                                                                                                                                                                                                                                                                                                                                                                                                                                                                                                                                                                                                                                                                                                                                                                                                                                                                                                                                                                                |                                                    |             |
|                                         |          | Khaya                     |                    | 40       |              |                                         | 4                        | Crot                                                                                                                                                                                                                                                                                                                                                                                                                                                                                                                                                                                                                                                                                                                                                                                                                                                                                                                                                                                                                                                                                                                                                                                                                                                                                                                                                                                                                                                                                                                                                                                                                                                                                                                                                                                                                                                                                                                                                                                                                                                                                                                           | ch                                                 | 104-105     |
| 1/10 A 10 |          | Aromatic C                | edar               | 40       |              | Canvas                                  | 66-69                    | Mah                                                                                                                                                                                                                                                                                                                                                                                                                                                                                                                                                                                                                                                                                                                                                                                                                                                                                                                                                                                                                                                                                                                                                                                                                                                                                                                                                                                                                                                                                                                                                                                                                                                                                                                                                                                                                                                                                                                                                                                                                                                                                                                            | ogany Crotch                                       | 105         |
|                                         |          | Zebrano                   |                    | 41       |              | Brown Canvas                            | 68                       | Teal                                                                                                                                                                                                                                                                                                                                                                                                                                                                                                                                                                                                                                                                                                                                                                                                                                                                                                                                                                                                                                                                                                                                                                                                                                                                                                                                                                                                                                                                                                                                                                                                                                                                                                                                                                                                                                                                                                                                                                                                                                                                                                                           | c Crotch                                           | 105         |
|                                         |          | Ovangkol                  |                    | 41       |              | Green Canvas                            | 68                       | Gab                                                                                                                                                                                                                                                                                                                                                                                                                                                                                                                                                                                                                                                                                                                                                                                                                                                                                                                                                                                                                                                                                                                                                                                                                                                                                                                                                                                                                                                                                                                                                                                                                                                                                                                                                                                                                                                                                                                                                                                                                                                                                                                            | on Wood Crotch                                     | 105         |
|                                         |          | Etimoe                    |                    | 41       |              | Grey Canvas                             | 69                       |                                                                                                                                                                                                                                                                                                                                                                                                                                                                                                                                                                                                                                                                                                                                                                                                                                                                                                                                                                                                                                                                                                                                                                                                                                                                                                                                                                                                                                                                                                                                                                                                                                                                                                                                                                                                                                                                                                                                                                                                                                                                                                                                |                                                    |             |
|                                         |          | American F                | ed Elm             | 41       |              | Violet Bling Canvas                     | 69                       |                                                                                                                                                                                                                                                                                                                                                                                                                                                                                                                                                                                                                                                                                                                                                                                                                                                                                                                                                                                                                                                                                                                                                                                                                                                                                                                                                                                                                                                                                                                                                                                                                                                                                                                                                                                                                                                                                                                                                                                                                                                                                                                                | ing Methods                                        | 106         |
|                                         |          | Guiabao                   |                    | 41       |              |                                         | THE RESERVE TO SERVE THE |                                                                                                                                                                                                                                                                                                                                                                                                                                                                                                                                                                                                                                                                                                                                                                                                                                                                                                                                                                                                                                                                                                                                                                                                                                                                                                                                                                                                                                                                                                                                                                                                                                                                                                                                                                                                                                                                                                                                                                                                                                                                                                                                | uping Veneers                                      | 107         |
|                                         |          | Tineo                     |                    | 41       |              | Elite                                   | 70-75                    |                                                                                                                                                                                                                                                                                                                                                                                                                                                                                                                                                                                                                                                                                                                                                                                                                                                                                                                                                                                                                                                                                                                                                                                                                                                                                                                                                                                                                                                                                                                                                                                                                                                                                                                                                                                                                                                                                                                                                                                                                                                                                                                                | eer Matching Options                               | 108         |
|                                         | -        |                           |                    |          |              | African Ebony                           | 72                       | Care                                                                                                                                                                                                                                                                                                                                                                                                                                                                                                                                                                                                                                                                                                                                                                                                                                                                                                                                                                                                                                                                                                                                                                                                                                                                                                                                                                                                                                                                                                                                                                                                                                                                                                                                                                                                                                                                                                                                                                                                                                                                                                                           | e & Maintenance                                    | 109         |
|                                         |          |                           |                    |          |              | Royal Ebony Crème                       | 73                       |                                                                                                                                                                                                                                                                                                                                                                                                                                                                                                                                                                                                                                                                                                                                                                                                                                                                                                                                                                                                                                                                                                                                                                                                                                                                                                                                                                                                                                                                                                                                                                                                                                                                                                                                                                                                                                                                                                                                                                                                                                                                                                                                |                                                    |             |
|                                         | 4        | - 1 1 E                   |                    |          |              | Imperial Ziricote                       | 74<br>75                 |                                                                                                                                                                                                                                                                                                                                                                                                                                                                                                                                                                                                                                                                                                                                                                                                                                                                                                                                                                                                                                                                                                                                                                                                                                                                                                                                                                                                                                                                                                                                                                                                                                                                                                                                                                                                                                                                                                                                                                                                                                                                                                                                |                                                    |             |
|                                         | 1        |                           |                    |          |              | Real Vintage Oak                        | 75                       |                                                                                                                                                                                                                                                                                                                                                                                                                                                                                                                                                                                                                                                                                                                                                                                                                                                                                                                                                                                                                                                                                                                                                                                                                                                                                                                                                                                                                                                                                                                                                                                                                                                                                                                                                                                                                                                                                                                                                                                                                                                                                                                                |                                                    |             |
|                                         |          |                           | TOTAL PLANT        |          |              | Street, Street, or other                |                          | The same of the sa |                                                    |             |