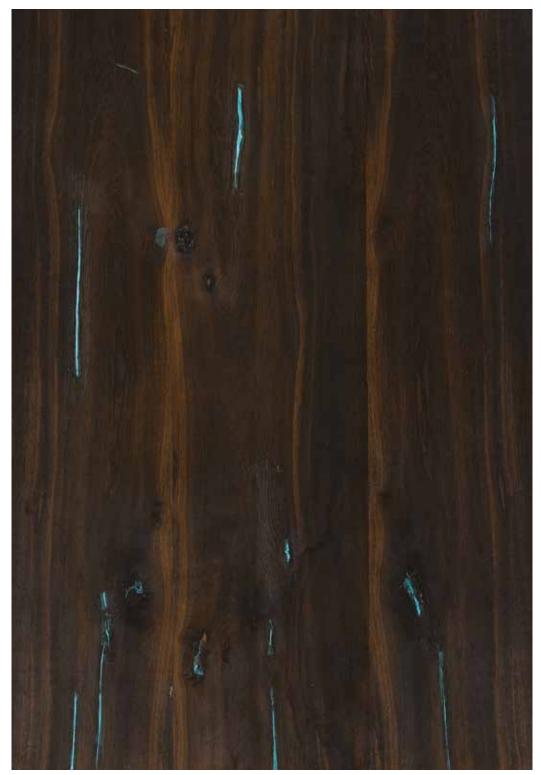

### CONTENT

|                                         |          | 1207 10                   |                    | (3)      |              |                                         |                          |                                                                                                                                                                                                                                                                                                                                                                                                                                                                                                                                                                                                                                                                                                                                                                                                                                                                                                                                                                                                                                                                                                                                                                                                                                                                                                                                                                                                                                                                                                                                                                                                                                                                                                                                                                                                                                                                                                                                                                                                                                                                                                                                |                                                    |             |
|-----------------------------------------|----------|---------------------------|--------------------|----------|--------------|-----------------------------------------|--------------------------|--------------------------------------------------------------------------------------------------------------------------------------------------------------------------------------------------------------------------------------------------------------------------------------------------------------------------------------------------------------------------------------------------------------------------------------------------------------------------------------------------------------------------------------------------------------------------------------------------------------------------------------------------------------------------------------------------------------------------------------------------------------------------------------------------------------------------------------------------------------------------------------------------------------------------------------------------------------------------------------------------------------------------------------------------------------------------------------------------------------------------------------------------------------------------------------------------------------------------------------------------------------------------------------------------------------------------------------------------------------------------------------------------------------------------------------------------------------------------------------------------------------------------------------------------------------------------------------------------------------------------------------------------------------------------------------------------------------------------------------------------------------------------------------------------------------------------------------------------------------------------------------------------------------------------------------------------------------------------------------------------------------------------------------------------------------------------------------------------------------------------------|----------------------------------------------------|-------------|
| Key Features                            | 2-3      | Hazelwood                 |                    | 23       |              | Light                                   | 42-47                    | Dye                                                                                                                                                                                                                                                                                                                                                                                                                                                                                                                                                                                                                                                                                                                                                                                                                                                                                                                                                                                                                                                                                                                                                                                                                                                                                                                                                                                                                                                                                                                                                                                                                                                                                                                                                                                                                                                                                                                                                                                                                                                                                                                            |                                                    | 76-79       |
|                                         |          | Tropical Sta              | allion             | 24       |              | White Ash                               | 44                       |                                                                                                                                                                                                                                                                                                                                                                                                                                                                                                                                                                                                                                                                                                                                                                                                                                                                                                                                                                                                                                                                                                                                                                                                                                                                                                                                                                                                                                                                                                                                                                                                                                                                                                                                                                                                                                                                                                                                                                                                                                                                                                                                | d Koto White                                       | 78          |
| Metallic                                | 4-15     | Rivera Woo                | d                  | 24       |              | Chen Chen                               | 44                       | ,                                                                                                                                                                                                                                                                                                                                                                                                                                                                                                                                                                                                                                                                                                                                                                                                                                                                                                                                                                                                                                                                                                                                                                                                                                                                                                                                                                                                                                                                                                                                                                                                                                                                                                                                                                                                                                                                                                                                                                                                                                                                                                                              | d Koto Marble White                                | 78          |
| Bronze SV Oak Hz                        | 6        | Silky Sheer               |                    | 24       |              | Anegre                                  | 45                       | Dye                                                                                                                                                                                                                                                                                                                                                                                                                                                                                                                                                                                                                                                                                                                                                                                                                                                                                                                                                                                                                                                                                                                                                                                                                                                                                                                                                                                                                                                                                                                                                                                                                                                                                                                                                                                                                                                                                                                                                                                                                                                                                                                            | d White Ash White                                  | 78          |
| Silvern ES Figured                      | 6        | Castanea R                | ays                | 24       |              | Knotty Pine                             | 45                       | Dye                                                                                                                                                                                                                                                                                                                                                                                                                                                                                                                                                                                                                                                                                                                                                                                                                                                                                                                                                                                                                                                                                                                                                                                                                                                                                                                                                                                                                                                                                                                                                                                                                                                                                                                                                                                                                                                                                                                                                                                                                                                                                                                            | d Koto Light Grey                                  | 79          |
| Silvern EL Burl                         | 7        | Inferno                   |                    | 24       |              | Eucalyptus                              | 45                       |                                                                                                                                                                                                                                                                                                                                                                                                                                                                                                                                                                                                                                                                                                                                                                                                                                                                                                                                                                                                                                                                                                                                                                                                                                                                                                                                                                                                                                                                                                                                                                                                                                                                                                                                                                                                                                                                                                                                                                                                                                                                                                                                | d Koto Black Silk                                  | 79          |
| Coire EM Burl                           | 7        | Somalian T                |                    | 24       |              | Figured Eucalyptus                      | 46                       | Dye                                                                                                                                                                                                                                                                                                                                                                                                                                                                                                                                                                                                                                                                                                                                                                                                                                                                                                                                                                                                                                                                                                                                                                                                                                                                                                                                                                                                                                                                                                                                                                                                                                                                                                                                                                                                                                                                                                                                                                                                                                                                                                                            | d White Ash Black                                  | 79          |
| Silvern DW Crotch Hz                    | 8        | Malawi Wo                 |                    | 25       |              | Koto                                    | 46                       | 100000                                                                                                                                                                                                                                                                                                                                                                                                                                                                                                                                                                                                                                                                                                                                                                                                                                                                                                                                                                                                                                                                                                                                                                                                                                                                                                                                                                                                                                                                                                                                                                                                                                                                                                                                                                                                                                                                                                                                                                                                                                                                                                                         | ALC: USE DESCRIPTION OF                            |             |
| Silvern GC Pommelle                     | 8        | Masaimara<br>Transact Co  |                    | 25<br>25 | Y            | Sycamore American Manle                 | 46<br>46                 |                                                                                                                                                                                                                                                                                                                                                                                                                                                                                                                                                                                                                                                                                                                                                                                                                                                                                                                                                                                                                                                                                                                                                                                                                                                                                                                                                                                                                                                                                                                                                                                                                                                                                                                                                                                                                                                                                                                                                                                                                                                                                                                                | Carte                                              | 80-99       |
| Coire DW Crotch Bronze GC Pommelle      | 9        | Tropical Go<br>Oak Albura |                    | 25       |              | American Maple<br>Larch                 | 46                       |                                                                                                                                                                                                                                                                                                                                                                                                                                                                                                                                                                                                                                                                                                                                                                                                                                                                                                                                                                                                                                                                                                                                                                                                                                                                                                                                                                                                                                                                                                                                                                                                                                                                                                                                                                                                                                                                                                                                                                                                                                                                                                                                | ckered Illusion<br>leckered Illusion Mix White Oak | 82-83<br>83 |
| Silvern EM Burl                         | 10       | Kaziranga V               |                    | 25       |              | Tulip                                   | 46                       |                                                                                                                                                                                                                                                                                                                                                                                                                                                                                                                                                                                                                                                                                                                                                                                                                                                                                                                                                                                                                                                                                                                                                                                                                                                                                                                                                                                                                                                                                                                                                                                                                                                                                                                                                                                                                                                                                                                                                                                                                                                                                                                                | leckered Illusion American Walnut                  |             |
| Silvern RV Oak                          | 10       | Rodenza                   | 7000 112           | 25       |              | Steamed Beech                           | 47                       |                                                                                                                                                                                                                                                                                                                                                                                                                                                                                                                                                                                                                                                                                                                                                                                                                                                                                                                                                                                                                                                                                                                                                                                                                                                                                                                                                                                                                                                                                                                                                                                                                                                                                                                                                                                                                                                                                                                                                                                                                                                                                                                                | Block                                              | 84-85       |
| Coire AK Burl                           | 11       | Hodonza                   |                    |          |              | Chestnut                                | 47                       |                                                                                                                                                                                                                                                                                                                                                                                                                                                                                                                                                                                                                                                                                                                                                                                                                                                                                                                                                                                                                                                                                                                                                                                                                                                                                                                                                                                                                                                                                                                                                                                                                                                                                                                                                                                                                                                                                                                                                                                                                                                                                                                                | apa Burl Block                                     | 85          |
| Coire NL Figured                        | 11       | Dark                      |                    | 26-33    |              | Figured Sycamore                        | 47                       |                                                                                                                                                                                                                                                                                                                                                                                                                                                                                                                                                                                                                                                                                                                                                                                                                                                                                                                                                                                                                                                                                                                                                                                                                                                                                                                                                                                                                                                                                                                                                                                                                                                                                                                                                                                                                                                                                                                                                                                                                                                                                                                                | k Burl Block                                       | 85          |
| Bronze NT Crotch                        | 12       | American V                | /alnut             | 28       |              | White Beech                             | 47                       | W                                                                                                                                                                                                                                                                                                                                                                                                                                                                                                                                                                                                                                                                                                                                                                                                                                                                                                                                                                                                                                                                                                                                                                                                                                                                                                                                                                                                                                                                                                                                                                                                                                                                                                                                                                                                                                                                                                                                                                                                                                                                                                                              | alnut Burl Block                                   | 85          |
| Coire SP Pommelle                       | 12       | Sapeli                    |                    | 28       |              | Dibeto                                  | 47                       | Diag                                                                                                                                                                                                                                                                                                                                                                                                                                                                                                                                                                                                                                                                                                                                                                                                                                                                                                                                                                                                                                                                                                                                                                                                                                                                                                                                                                                                                                                                                                                                                                                                                                                                                                                                                                                                                                                                                                                                                                                                                                                                                                                           | jonal                                              | 86-89       |
| Silvern GC Figured Hz                   | 13       | Wenge                     |                    | 29       | -            | White Ash Quarter                       | 47                       | An                                                                                                                                                                                                                                                                                                                                                                                                                                                                                                                                                                                                                                                                                                                                                                                                                                                                                                                                                                                                                                                                                                                                                                                                                                                                                                                                                                                                                                                                                                                                                                                                                                                                                                                                                                                                                                                                                                                                                                                                                                                                                                                             | nerican Walnut Diagonal Line                       | 87          |
| Silvern AK Cluster                      | 13       | Sapeli Crov               |                    | 29       |              |                                         |                          |                                                                                                                                                                                                                                                                                                                                                                                                                                                                                                                                                                                                                                                                                                                                                                                                                                                                                                                                                                                                                                                                                                                                                                                                                                                                                                                                                                                                                                                                                                                                                                                                                                                                                                                                                                                                                                                                                                                                                                                                                                                                                                                                | otty Pine Diagonal Line                            | 88          |
| Silvern GY Crotch Hz                    | 14       | American V                | Valnut Quarter     | 30       |              | Horizontal                              | 48-51                    |                                                                                                                                                                                                                                                                                                                                                                                                                                                                                                                                                                                                                                                                                                                                                                                                                                                                                                                                                                                                                                                                                                                                                                                                                                                                                                                                                                                                                                                                                                                                                                                                                                                                                                                                                                                                                                                                                                                                                                                                                                                                                                                                | rkburn Diagonal Line                               | 88          |
| Silvern AN Maple                        | 14       | Makore                    |                    | 30       | -            | Brazilian Santos Horizontal             |                          |                                                                                                                                                                                                                                                                                                                                                                                                                                                                                                                                                                                                                                                                                                                                                                                                                                                                                                                                                                                                                                                                                                                                                                                                                                                                                                                                                                                                                                                                                                                                                                                                                                                                                                                                                                                                                                                                                                                                                                                                                                                                                                                                | xas Wilderness Diagonal Line                       | 88          |
| Bronze KT Pine                          | 15       | Sucupira                  |                    | 30       |              | Gabon Wood Horizontal                   | 50                       |                                                                                                                                                                                                                                                                                                                                                                                                                                                                                                                                                                                                                                                                                                                                                                                                                                                                                                                                                                                                                                                                                                                                                                                                                                                                                                                                                                                                                                                                                                                                                                                                                                                                                                                                                                                                                                                                                                                                                                                                                                                                                                                                | rk Cinnamon Diagonal Bricks                        | 89          |
| Silvern AK Burl                         | 15       | Rosewood                  |                    | 31       |              | American Walnut Horizonta               |                          |                                                                                                                                                                                                                                                                                                                                                                                                                                                                                                                                                                                                                                                                                                                                                                                                                                                                                                                                                                                                                                                                                                                                                                                                                                                                                                                                                                                                                                                                                                                                                                                                                                                                                                                                                                                                                                                                                                                                                                                                                                                                                                                                | rkburn Diagonal Bricks                             | 89          |
| Secretary and annual                    | 40.00    | Dark Walnu                |                    | 31       |              | Choco Lure Horizontal                   | 51                       |                                                                                                                                                                                                                                                                                                                                                                                                                                                                                                                                                                                                                                                                                                                                                                                                                                                                                                                                                                                                                                                                                                                                                                                                                                                                                                                                                                                                                                                                                                                                                                                                                                                                                                                                                                                                                                                                                                                                                                                                                                                                                                                                | own Santos Diagonal Bricks                         | 89          |
| Mystique                                | 16-25    | Gabon Woo                 |                    | 31       |              | 1 1 1 C 1 C 1 C 1 C 1 C 1 C 1 C 1 C 1 C | 50.57                    |                                                                                                                                                                                                                                                                                                                                                                                                                                                                                                                                                                                                                                                                                                                                                                                                                                                                                                                                                                                                                                                                                                                                                                                                                                                                                                                                                                                                                                                                                                                                                                                                                                                                                                                                                                                                                                                                                                                                                                                                                                                                                                                                | uzion                                              | 90-93       |
| Tanzania Wood                           | 18       | Louro Preto               |                    | 32<br>32 |              | Era                                     | 52-57                    |                                                                                                                                                                                                                                                                                                                                                                                                                                                                                                                                                                                                                                                                                                                                                                                                                                                                                                                                                                                                                                                                                                                                                                                                                                                                                                                                                                                                                                                                                                                                                                                                                                                                                                                                                                                                                                                                                                                                                                                                                                                                                                                                | egen                                               | 91          |
| Dark Diva                               | 18<br>19 | Golden Wei<br>Mountain S  |                    | 32       |              | Hatched Flakes Roasted Almond           | 54<br>54                 |                                                                                                                                                                                                                                                                                                                                                                                                                                                                                                                                                                                                                                                                                                                                                                                                                                                                                                                                                                                                                                                                                                                                                                                                                                                                                                                                                                                                                                                                                                                                                                                                                                                                                                                                                                                                                                                                                                                                                                                                                                                                                                                                | arl Border                                         | 92          |
| Mellon Dew Oak Dew                      | 19       | Louro                     | antos              | 32       |              | Antique Crown                           | 54                       |                                                                                                                                                                                                                                                                                                                                                                                                                                                                                                                                                                                                                                                                                                                                                                                                                                                                                                                                                                                                                                                                                                                                                                                                                                                                                                                                                                                                                                                                                                                                                                                                                                                                                                                                                                                                                                                                                                                                                                                                                                                                                                                                | noked Mok<br>nerican Lawnut                        | 92<br>92    |
| Choco Lure                              | 20       | Sapeli Pom                | malla              | 32       |              | Spiced Ginger                           | 55                       |                                                                                                                                                                                                                                                                                                                                                                                                                                                                                                                                                                                                                                                                                                                                                                                                                                                                                                                                                                                                                                                                                                                                                                                                                                                                                                                                                                                                                                                                                                                                                                                                                                                                                                                                                                                                                                                                                                                                                                                                                                                                                                                                | nelis                                              | 93          |
| Mirage                                  | 20       | Ipe                       | Tielle             | 32       |              | Bourbon Dark Forest                     | 55                       | Pic                                                                                                                                                                                                                                                                                                                                                                                                                                                                                                                                                                                                                                                                                                                                                                                                                                                                                                                                                                                                                                                                                                                                                                                                                                                                                                                                                                                                                                                                                                                                                                                                                                                                                                                                                                                                                                                                                                                                                                                                                                                                                                                            |                                                    | 93          |
| Afro Bark                               | 20       | Ebony                     | -                  | 33       | 2712         | La Paz Mettallic Wood                   | 55                       |                                                                                                                                                                                                                                                                                                                                                                                                                                                                                                                                                                                                                                                                                                                                                                                                                                                                                                                                                                                                                                                                                                                                                                                                                                                                                                                                                                                                                                                                                                                                                                                                                                                                                                                                                                                                                                                                                                                                                                                                                                                                                                                                | pyulates                                           | 93          |
| Bark Burn                               | 21       | Bubinga Po                | mmelle             | 33       | District Co. | Lumiere Night                           | 56                       |                                                                                                                                                                                                                                                                                                                                                                                                                                                                                                                                                                                                                                                                                                                                                                                                                                                                                                                                                                                                                                                                                                                                                                                                                                                                                                                                                                                                                                                                                                                                                                                                                                                                                                                                                                                                                                                                                                                                                                                                                                                                                                                                | oluzion                                            | 94-95       |
| Choco Flame Crown                       | 21       | Wenge Cro                 |                    | 33       |              | Dark Cinnamon                           | 56                       |                                                                                                                                                                                                                                                                                                                                                                                                                                                                                                                                                                                                                                                                                                                                                                                                                                                                                                                                                                                                                                                                                                                                                                                                                                                                                                                                                                                                                                                                                                                                                                                                                                                                                                                                                                                                                                                                                                                                                                                                                                                                                                                                | evoluzion Mellon Dew Horizontal                    | 95          |
| Coffee Bean                             | 21       | Red Ebony                 |                    | 33       |              | Vintage Canvas                          | 56                       |                                                                                                                                                                                                                                                                                                                                                                                                                                                                                                                                                                                                                                                                                                                                                                                                                                                                                                                                                                                                                                                                                                                                                                                                                                                                                                                                                                                                                                                                                                                                                                                                                                                                                                                                                                                                                                                                                                                                                                                                                                                                                                                                | voluzion American Walnut Horizo                    |             |
| Malaysian Rain Wood Hz                  | 22       | Santos                    |                    | 33       |              | Midnight Forest                         | 57                       |                                                                                                                                                                                                                                                                                                                                                                                                                                                                                                                                                                                                                                                                                                                                                                                                                                                                                                                                                                                                                                                                                                                                                                                                                                                                                                                                                                                                                                                                                                                                                                                                                                                                                                                                                                                                                                                                                                                                                                                                                                                                                                                                | evoluzion Barkburn Horizontal                      | 95          |
| Dark Bean                               | 22       | Bibolo                    |                    | 33       |              | Pearl Wood                              | 57                       | Butt                                                                                                                                                                                                                                                                                                                                                                                                                                                                                                                                                                                                                                                                                                                                                                                                                                                                                                                                                                                                                                                                                                                                                                                                                                                                                                                                                                                                                                                                                                                                                                                                                                                                                                                                                                                                                                                                                                                                                                                                                                                                                                                           | Cut                                                | 96-97       |
| Satinox                                 | 22       |                           |                    |          |              | Borneo Rain Wood                        | 57                       | An                                                                                                                                                                                                                                                                                                                                                                                                                                                                                                                                                                                                                                                                                                                                                                                                                                                                                                                                                                                                                                                                                                                                                                                                                                                                                                                                                                                                                                                                                                                                                                                                                                                                                                                                                                                                                                                                                                                                                                                                                                                                                                                             | nerican Walnut Butt Cut                            | 97          |
| Deep Grain                              | 22       | Medium                    |                    | 34-41    |              |                                         |                          | Trer                                                                                                                                                                                                                                                                                                                                                                                                                                                                                                                                                                                                                                                                                                                                                                                                                                                                                                                                                                                                                                                                                                                                                                                                                                                                                                                                                                                                                                                                                                                                                                                                                                                                                                                                                                                                                                                                                                                                                                                                                                                                                                                           |                                                    | 98-99       |
| Texas Wilderness                        | 22       | White Oak                 |                    | 36       |              |                                         |                          |                                                                                                                                                                                                                                                                                                                                                                                                                                                                                                                                                                                                                                                                                                                                                                                                                                                                                                                                                                                                                                                                                                                                                                                                                                                                                                                                                                                                                                                                                                                                                                                                                                                                                                                                                                                                                                                                                                                                                                                                                                                                                                                                | n Chocolure                                        | 99          |
| Black Diamond Oak                       | 22       | Red Oak                   | THE REAL PROPERTY. | 36       |              | Shimmer                                 | 58-61                    |                                                                                                                                                                                                                                                                                                                                                                                                                                                                                                                                                                                                                                                                                                                                                                                                                                                                                                                                                                                                                                                                                                                                                                                                                                                                                                                                                                                                                                                                                                                                                                                                                                                                                                                                                                                                                                                                                                                                                                                                                                                                                                                                | oss Wood                                           | 99          |
| Dark Brown Amazonia Hz                  | 23       | Afromosia                 |                    | 37       |              | Gold Shimmer                            | 60                       | Ch                                                                                                                                                                                                                                                                                                                                                                                                                                                                                                                                                                                                                                                                                                                                                                                                                                                                                                                                                                                                                                                                                                                                                                                                                                                                                                                                                                                                                                                                                                                                                                                                                                                                                                                                                                                                                                                                                                                                                                                                                                                                                                                             | oco Umbrella                                       | 99          |
| Oak Granito                             | 23       | White Oak                 |                    | 37       |              | Silver Shimmer                          | 60                       | THE RESERVE                                                                                                                                                                                                                                                                                                                                                                                                                                                                                                                                                                                                                                                                                                                                                                                                                                                                                                                                                                                                                                                                                                                                                                                                                                                                                                                                                                                                                                                                                                                                                                                                                                                                                                                                                                                                                                                                                                                                                                                                                                                                                                                    |                                                    |             |
| Molten Chocolate                        | 23       | Red Oak Qu                | arter              | 37       |              | Copper Shimmer                          | 60                       | Ariz                                                                                                                                                                                                                                                                                                                                                                                                                                                                                                                                                                                                                                                                                                                                                                                                                                                                                                                                                                                                                                                                                                                                                                                                                                                                                                                                                                                                                                                                                                                                                                                                                                                                                                                                                                                                                                                                                                                                                                                                                                                                                                                           |                                                    | 100-105     |
| Dusk Dew                                | 23<br>23 | Mahogany                  |                    | 38       |              | Ivory Shimmer                           | 61                       |                                                                                                                                                                                                                                                                                                                                                                                                                                                                                                                                                                                                                                                                                                                                                                                                                                                                                                                                                                                                                                                                                                                                                                                                                                                                                                                                                                                                                                                                                                                                                                                                                                                                                                                                                                                                                                                                                                                                                                                                                                                                                                                                | ona Oleo                                           | 101         |
| Desert Storm                            | 23       | Bubinga<br>Red Cedar      |                    | 38<br>38 |              | Sunlight Shimmer Violet Shimmer         | 61                       |                                                                                                                                                                                                                                                                                                                                                                                                                                                                                                                                                                                                                                                                                                                                                                                                                                                                                                                                                                                                                                                                                                                                                                                                                                                                                                                                                                                                                                                                                                                                                                                                                                                                                                                                                                                                                                                                                                                                                                                                                                                                                                                                | ona Light Brown<br>ona Coffee                      | 101<br>101  |
|                                         |          | Golden Ced                | ar Crown           | 39       |              | VIOLET SHILLIILLEI                      | OI OI                    |                                                                                                                                                                                                                                                                                                                                                                                                                                                                                                                                                                                                                                                                                                                                                                                                                                                                                                                                                                                                                                                                                                                                                                                                                                                                                                                                                                                                                                                                                                                                                                                                                                                                                                                                                                                                                                                                                                                                                                                                                                                                                                                                | ona Coco                                           | 101         |
|                                         |          | Golden Wo                 |                    | 39       |              | Glow                                    | 62-65                    |                                                                                                                                                                                                                                                                                                                                                                                                                                                                                                                                                                                                                                                                                                                                                                                                                                                                                                                                                                                                                                                                                                                                                                                                                                                                                                                                                                                                                                                                                                                                                                                                                                                                                                                                                                                                                                                                                                                                                                                                                                                                                                                                | ona Castanea Rays                                  | 102         |
|                                         |          | Silver Oak                | Ju                 | 39       |              | Oak Granito Glow                        | 64                       |                                                                                                                                                                                                                                                                                                                                                                                                                                                                                                                                                                                                                                                                                                                                                                                                                                                                                                                                                                                                                                                                                                                                                                                                                                                                                                                                                                                                                                                                                                                                                                                                                                                                                                                                                                                                                                                                                                                                                                                                                                                                                                                                | ona Chestnut                                       | 102         |
| 000                                     |          | Paldao                    |                    | 40       |              | Castanea Rays Glow                      | 64                       |                                                                                                                                                                                                                                                                                                                                                                                                                                                                                                                                                                                                                                                                                                                                                                                                                                                                                                                                                                                                                                                                                                                                                                                                                                                                                                                                                                                                                                                                                                                                                                                                                                                                                                                                                                                                                                                                                                                                                                                                                                                                                                                                | ona Red Oak                                        | 103         |
|                                         |          | Jatoba                    | = 2000             | 40       |              | American Walnut Glow                    | 65                       |                                                                                                                                                                                                                                                                                                                                                                                                                                                                                                                                                                                                                                                                                                                                                                                                                                                                                                                                                                                                                                                                                                                                                                                                                                                                                                                                                                                                                                                                                                                                                                                                                                                                                                                                                                                                                                                                                                                                                                                                                                                                                                                                | ona White Oak                                      | 103         |
|                                         |          | American C                | herry              | 40       |              | Barkburn Glow                           | 65                       |                                                                                                                                                                                                                                                                                                                                                                                                                                                                                                                                                                                                                                                                                                                                                                                                                                                                                                                                                                                                                                                                                                                                                                                                                                                                                                                                                                                                                                                                                                                                                                                                                                                                                                                                                                                                                                                                                                                                                                                                                                                                                                                                | ona White Ash                                      | 103         |
|                                         |          | Golden Ced                |                    | 40       |              | Coco Flame Glow                         | 65                       |                                                                                                                                                                                                                                                                                                                                                                                                                                                                                                                                                                                                                                                                                                                                                                                                                                                                                                                                                                                                                                                                                                                                                                                                                                                                                                                                                                                                                                                                                                                                                                                                                                                                                                                                                                                                                                                                                                                                                                                                                                                                                                                                |                                                    |             |
|                                         |          | Khaya                     |                    | 40       |              |                                         | 4                        | Crot                                                                                                                                                                                                                                                                                                                                                                                                                                                                                                                                                                                                                                                                                                                                                                                                                                                                                                                                                                                                                                                                                                                                                                                                                                                                                                                                                                                                                                                                                                                                                                                                                                                                                                                                                                                                                                                                                                                                                                                                                                                                                                                           | ch                                                 | 104-105     |
| 1/10 A 10 |          | Aromatic C                | edar               | 40       |              | Canvas                                  | 66-69                    | Mah                                                                                                                                                                                                                                                                                                                                                                                                                                                                                                                                                                                                                                                                                                                                                                                                                                                                                                                                                                                                                                                                                                                                                                                                                                                                                                                                                                                                                                                                                                                                                                                                                                                                                                                                                                                                                                                                                                                                                                                                                                                                                                                            | ogany Crotch                                       | 105         |
|                                         |          | Zebrano                   |                    | 41       |              | Brown Canvas                            | 68                       | Teal                                                                                                                                                                                                                                                                                                                                                                                                                                                                                                                                                                                                                                                                                                                                                                                                                                                                                                                                                                                                                                                                                                                                                                                                                                                                                                                                                                                                                                                                                                                                                                                                                                                                                                                                                                                                                                                                                                                                                                                                                                                                                                                           | c Crotch                                           | 105         |
|                                         |          | Ovangkol                  |                    | 41       |              | Green Canvas                            | 68                       | Gab                                                                                                                                                                                                                                                                                                                                                                                                                                                                                                                                                                                                                                                                                                                                                                                                                                                                                                                                                                                                                                                                                                                                                                                                                                                                                                                                                                                                                                                                                                                                                                                                                                                                                                                                                                                                                                                                                                                                                                                                                                                                                                                            | on Wood Crotch                                     | 105         |
|                                         |          | Etimoe                    |                    | 41       |              | Grey Canvas                             | 69                       |                                                                                                                                                                                                                                                                                                                                                                                                                                                                                                                                                                                                                                                                                                                                                                                                                                                                                                                                                                                                                                                                                                                                                                                                                                                                                                                                                                                                                                                                                                                                                                                                                                                                                                                                                                                                                                                                                                                                                                                                                                                                                                                                |                                                    |             |
|                                         |          | American F                | ed Elm             | 41       |              | Violet Bling Canvas                     | 69                       |                                                                                                                                                                                                                                                                                                                                                                                                                                                                                                                                                                                                                                                                                                                                                                                                                                                                                                                                                                                                                                                                                                                                                                                                                                                                                                                                                                                                                                                                                                                                                                                                                                                                                                                                                                                                                                                                                                                                                                                                                                                                                                                                | ing Methods                                        | 106         |
|                                         |          | Guiabao                   |                    | 41       |              |                                         | THE RESERVE TO SERVE THE |                                                                                                                                                                                                                                                                                                                                                                                                                                                                                                                                                                                                                                                                                                                                                                                                                                                                                                                                                                                                                                                                                                                                                                                                                                                                                                                                                                                                                                                                                                                                                                                                                                                                                                                                                                                                                                                                                                                                                                                                                                                                                                                                | uping Veneers                                      | 107         |
|                                         |          | Tineo                     |                    | 41       |              | Elite                                   | 70-75                    |                                                                                                                                                                                                                                                                                                                                                                                                                                                                                                                                                                                                                                                                                                                                                                                                                                                                                                                                                                                                                                                                                                                                                                                                                                                                                                                                                                                                                                                                                                                                                                                                                                                                                                                                                                                                                                                                                                                                                                                                                                                                                                                                | eer Matching Options                               | 108         |
|                                         | -        |                           |                    |          |              | African Ebony                           | 72                       | Care                                                                                                                                                                                                                                                                                                                                                                                                                                                                                                                                                                                                                                                                                                                                                                                                                                                                                                                                                                                                                                                                                                                                                                                                                                                                                                                                                                                                                                                                                                                                                                                                                                                                                                                                                                                                                                                                                                                                                                                                                                                                                                                           | e & Maintenance                                    | 109         |
|                                         |          |                           |                    |          |              | Royal Ebony Crème                       | 73                       |                                                                                                                                                                                                                                                                                                                                                                                                                                                                                                                                                                                                                                                                                                                                                                                                                                                                                                                                                                                                                                                                                                                                                                                                                                                                                                                                                                                                                                                                                                                                                                                                                                                                                                                                                                                                                                                                                                                                                                                                                                                                                                                                |                                                    |             |
|                                         | 4        | - 1 1 E                   |                    |          |              | Imperial Ziricote                       | 74<br>75                 |                                                                                                                                                                                                                                                                                                                                                                                                                                                                                                                                                                                                                                                                                                                                                                                                                                                                                                                                                                                                                                                                                                                                                                                                                                                                                                                                                                                                                                                                                                                                                                                                                                                                                                                                                                                                                                                                                                                                                                                                                                                                                                                                |                                                    |             |
|                                         | 1        |                           |                    |          |              | Real Vintage Oak                        | 75                       |                                                                                                                                                                                                                                                                                                                                                                                                                                                                                                                                                                                                                                                                                                                                                                                                                                                                                                                                                                                                                                                                                                                                                                                                                                                                                                                                                                                                                                                                                                                                                                                                                                                                                                                                                                                                                                                                                                                                                                                                                                                                                                                                |                                                    |             |
|                                         |          |                           | TOTAL PLANT        |          |              | Street, Street, or other                |                          | The same of the sa |                                                    |             |