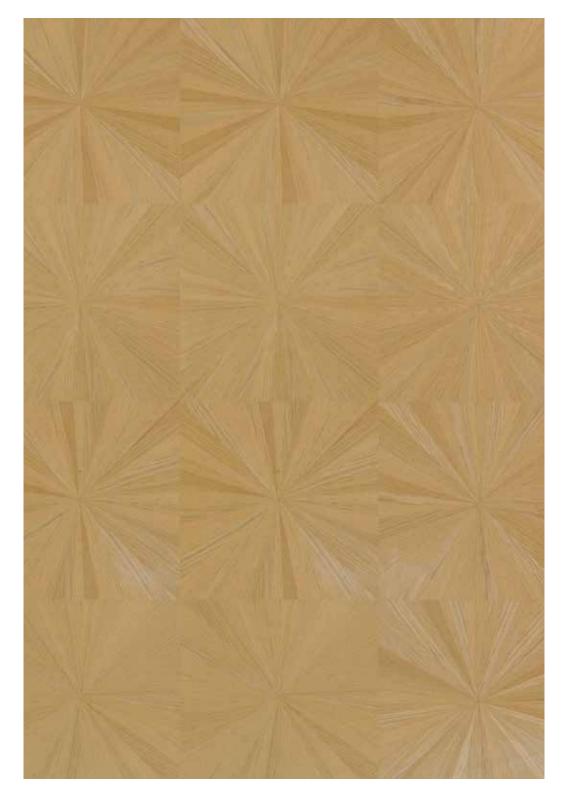

### CONTENT

|                                         |          | 1207 10                   |                    | (3)      |              |                                         |                          |                                                                                                                                                                                                                                                                                                                                                                                                                                                                                                                                                                                                                                                                                                                                                                                                                                                                                                                                                                                                                                                                                                                                                                                                                                                                                                                                                                                                                                                                                                                                                                                                                                                                                                                                                                                                                                                                                                                                                                                                                                                                                                                                |                                                    |             |
|-----------------------------------------|----------|---------------------------|--------------------|----------|--------------|-----------------------------------------|--------------------------|--------------------------------------------------------------------------------------------------------------------------------------------------------------------------------------------------------------------------------------------------------------------------------------------------------------------------------------------------------------------------------------------------------------------------------------------------------------------------------------------------------------------------------------------------------------------------------------------------------------------------------------------------------------------------------------------------------------------------------------------------------------------------------------------------------------------------------------------------------------------------------------------------------------------------------------------------------------------------------------------------------------------------------------------------------------------------------------------------------------------------------------------------------------------------------------------------------------------------------------------------------------------------------------------------------------------------------------------------------------------------------------------------------------------------------------------------------------------------------------------------------------------------------------------------------------------------------------------------------------------------------------------------------------------------------------------------------------------------------------------------------------------------------------------------------------------------------------------------------------------------------------------------------------------------------------------------------------------------------------------------------------------------------------------------------------------------------------------------------------------------------|----------------------------------------------------|-------------|
| Key Features                            | 2-3      | Hazelwood                 |                    | 23       |              | Light                                   | 42-47                    | Dye                                                                                                                                                                                                                                                                                                                                                                                                                                                                                                                                                                                                                                                                                                                                                                                                                                                                                                                                                                                                                                                                                                                                                                                                                                                                                                                                                                                                                                                                                                                                                                                                                                                                                                                                                                                                                                                                                                                                                                                                                                                                                                                            |                                                    | 76-79       |
|                                         |          | Tropical Sta              | allion             | 24       |              | White Ash                               | 44                       |                                                                                                                                                                                                                                                                                                                                                                                                                                                                                                                                                                                                                                                                                                                                                                                                                                                                                                                                                                                                                                                                                                                                                                                                                                                                                                                                                                                                                                                                                                                                                                                                                                                                                                                                                                                                                                                                                                                                                                                                                                                                                                                                | d Koto White                                       | 78          |
| Metallic                                | 4-15     | Rivera Woo                | d                  | 24       |              | Chen Chen                               | 44                       | ,                                                                                                                                                                                                                                                                                                                                                                                                                                                                                                                                                                                                                                                                                                                                                                                                                                                                                                                                                                                                                                                                                                                                                                                                                                                                                                                                                                                                                                                                                                                                                                                                                                                                                                                                                                                                                                                                                                                                                                                                                                                                                                                              | d Koto Marble White                                | 78          |
| Bronze SV Oak Hz                        | 6        | Silky Sheer               |                    | 24       |              | Anegre                                  | 45                       | Dye                                                                                                                                                                                                                                                                                                                                                                                                                                                                                                                                                                                                                                                                                                                                                                                                                                                                                                                                                                                                                                                                                                                                                                                                                                                                                                                                                                                                                                                                                                                                                                                                                                                                                                                                                                                                                                                                                                                                                                                                                                                                                                                            | d White Ash White                                  | 78          |
| Silvern ES Figured                      | 6        | Castanea R                | ays                | 24       |              | Knotty Pine                             | 45                       | Dye                                                                                                                                                                                                                                                                                                                                                                                                                                                                                                                                                                                                                                                                                                                                                                                                                                                                                                                                                                                                                                                                                                                                                                                                                                                                                                                                                                                                                                                                                                                                                                                                                                                                                                                                                                                                                                                                                                                                                                                                                                                                                                                            | d Koto Light Grey                                  | 79          |
| Silvern EL Burl                         | 7        | Inferno                   |                    | 24       |              | Eucalyptus                              | 45                       |                                                                                                                                                                                                                                                                                                                                                                                                                                                                                                                                                                                                                                                                                                                                                                                                                                                                                                                                                                                                                                                                                                                                                                                                                                                                                                                                                                                                                                                                                                                                                                                                                                                                                                                                                                                                                                                                                                                                                                                                                                                                                                                                | d Koto Black Silk                                  | 79          |
| Coire EM Burl                           | 7        | Somalian T                |                    | 24       |              | Figured Eucalyptus                      | 46                       | Dye                                                                                                                                                                                                                                                                                                                                                                                                                                                                                                                                                                                                                                                                                                                                                                                                                                                                                                                                                                                                                                                                                                                                                                                                                                                                                                                                                                                                                                                                                                                                                                                                                                                                                                                                                                                                                                                                                                                                                                                                                                                                                                                            | d White Ash Black                                  | 79          |
| Silvern DW Crotch Hz                    | 8        | Malawi Wo                 |                    | 25       |              | Koto                                    | 46                       | 100000                                                                                                                                                                                                                                                                                                                                                                                                                                                                                                                                                                                                                                                                                                                                                                                                                                                                                                                                                                                                                                                                                                                                                                                                                                                                                                                                                                                                                                                                                                                                                                                                                                                                                                                                                                                                                                                                                                                                                                                                                                                                                                                         | ALC: USE DESCRIPTION OF                            |             |
| Silvern GC Pommelle                     | 8        | Masaimara<br>Transact Co  |                    | 25<br>25 | Y            | Sycamore American Manle                 | 46<br>46                 |                                                                                                                                                                                                                                                                                                                                                                                                                                                                                                                                                                                                                                                                                                                                                                                                                                                                                                                                                                                                                                                                                                                                                                                                                                                                                                                                                                                                                                                                                                                                                                                                                                                                                                                                                                                                                                                                                                                                                                                                                                                                                                                                | Carte                                              | 80-99       |
| Coire DW Crotch Bronze GC Pommelle      | 9        | Tropical Go<br>Oak Albura |                    | 25       |              | American Maple<br>Larch                 | 46                       |                                                                                                                                                                                                                                                                                                                                                                                                                                                                                                                                                                                                                                                                                                                                                                                                                                                                                                                                                                                                                                                                                                                                                                                                                                                                                                                                                                                                                                                                                                                                                                                                                                                                                                                                                                                                                                                                                                                                                                                                                                                                                                                                | ckered Illusion<br>leckered Illusion Mix White Oak | 82-83<br>83 |
| Silvern EM Burl                         | 10       | Kaziranga V               |                    | 25       |              | Tulip                                   | 46                       |                                                                                                                                                                                                                                                                                                                                                                                                                                                                                                                                                                                                                                                                                                                                                                                                                                                                                                                                                                                                                                                                                                                                                                                                                                                                                                                                                                                                                                                                                                                                                                                                                                                                                                                                                                                                                                                                                                                                                                                                                                                                                                                                | leckered Illusion American Walnut                  |             |
| Silvern RV Oak                          | 10       | Rodenza                   | 7000 112           | 25       |              | Steamed Beech                           | 47                       |                                                                                                                                                                                                                                                                                                                                                                                                                                                                                                                                                                                                                                                                                                                                                                                                                                                                                                                                                                                                                                                                                                                                                                                                                                                                                                                                                                                                                                                                                                                                                                                                                                                                                                                                                                                                                                                                                                                                                                                                                                                                                                                                | Block                                              | 84-85       |
| Coire AK Burl                           | 11       | Hodonza                   |                    |          |              | Chestnut                                | 47                       |                                                                                                                                                                                                                                                                                                                                                                                                                                                                                                                                                                                                                                                                                                                                                                                                                                                                                                                                                                                                                                                                                                                                                                                                                                                                                                                                                                                                                                                                                                                                                                                                                                                                                                                                                                                                                                                                                                                                                                                                                                                                                                                                | apa Burl Block                                     | 85          |
| Coire NL Figured                        | 11       | Dark                      |                    | 26-33    |              | Figured Sycamore                        | 47                       |                                                                                                                                                                                                                                                                                                                                                                                                                                                                                                                                                                                                                                                                                                                                                                                                                                                                                                                                                                                                                                                                                                                                                                                                                                                                                                                                                                                                                                                                                                                                                                                                                                                                                                                                                                                                                                                                                                                                                                                                                                                                                                                                | k Burl Block                                       | 85          |
| Bronze NT Crotch                        | 12       | American V                | /alnut             | 28       |              | White Beech                             | 47                       | W                                                                                                                                                                                                                                                                                                                                                                                                                                                                                                                                                                                                                                                                                                                                                                                                                                                                                                                                                                                                                                                                                                                                                                                                                                                                                                                                                                                                                                                                                                                                                                                                                                                                                                                                                                                                                                                                                                                                                                                                                                                                                                                              | alnut Burl Block                                   | 85          |
| Coire SP Pommelle                       | 12       | Sapeli                    |                    | 28       |              | Dibeto                                  | 47                       | Diag                                                                                                                                                                                                                                                                                                                                                                                                                                                                                                                                                                                                                                                                                                                                                                                                                                                                                                                                                                                                                                                                                                                                                                                                                                                                                                                                                                                                                                                                                                                                                                                                                                                                                                                                                                                                                                                                                                                                                                                                                                                                                                                           | jonal                                              | 86-89       |
| Silvern GC Figured Hz                   | 13       | Wenge                     |                    | 29       | -            | White Ash Quarter                       | 47                       | An                                                                                                                                                                                                                                                                                                                                                                                                                                                                                                                                                                                                                                                                                                                                                                                                                                                                                                                                                                                                                                                                                                                                                                                                                                                                                                                                                                                                                                                                                                                                                                                                                                                                                                                                                                                                                                                                                                                                                                                                                                                                                                                             | nerican Walnut Diagonal Line                       | 87          |
| Silvern AK Cluster                      | 13       | Sapeli Crov               |                    | 29       |              |                                         |                          |                                                                                                                                                                                                                                                                                                                                                                                                                                                                                                                                                                                                                                                                                                                                                                                                                                                                                                                                                                                                                                                                                                                                                                                                                                                                                                                                                                                                                                                                                                                                                                                                                                                                                                                                                                                                                                                                                                                                                                                                                                                                                                                                | otty Pine Diagonal Line                            | 88          |
| Silvern GY Crotch Hz                    | 14       | American V                | Valnut Quarter     | 30       |              | Horizontal                              | 48-51                    |                                                                                                                                                                                                                                                                                                                                                                                                                                                                                                                                                                                                                                                                                                                                                                                                                                                                                                                                                                                                                                                                                                                                                                                                                                                                                                                                                                                                                                                                                                                                                                                                                                                                                                                                                                                                                                                                                                                                                                                                                                                                                                                                | rkburn Diagonal Line                               | 88          |
| Silvern AN Maple                        | 14       | Makore                    |                    | 30       | -            | Brazilian Santos Horizontal             |                          |                                                                                                                                                                                                                                                                                                                                                                                                                                                                                                                                                                                                                                                                                                                                                                                                                                                                                                                                                                                                                                                                                                                                                                                                                                                                                                                                                                                                                                                                                                                                                                                                                                                                                                                                                                                                                                                                                                                                                                                                                                                                                                                                | xas Wilderness Diagonal Line                       | 88          |
| Bronze KT Pine                          | 15       | Sucupira                  |                    | 30       |              | Gabon Wood Horizontal                   | 50                       |                                                                                                                                                                                                                                                                                                                                                                                                                                                                                                                                                                                                                                                                                                                                                                                                                                                                                                                                                                                                                                                                                                                                                                                                                                                                                                                                                                                                                                                                                                                                                                                                                                                                                                                                                                                                                                                                                                                                                                                                                                                                                                                                | rk Cinnamon Diagonal Bricks                        | 89          |
| Silvern AK Burl                         | 15       | Rosewood                  |                    | 31       |              | American Walnut Horizonta               |                          |                                                                                                                                                                                                                                                                                                                                                                                                                                                                                                                                                                                                                                                                                                                                                                                                                                                                                                                                                                                                                                                                                                                                                                                                                                                                                                                                                                                                                                                                                                                                                                                                                                                                                                                                                                                                                                                                                                                                                                                                                                                                                                                                | rkburn Diagonal Bricks                             | 89          |
| Secretary and annual                    | 40.00    | Dark Walnu                |                    | 31       |              | Choco Lure Horizontal                   | 51                       |                                                                                                                                                                                                                                                                                                                                                                                                                                                                                                                                                                                                                                                                                                                                                                                                                                                                                                                                                                                                                                                                                                                                                                                                                                                                                                                                                                                                                                                                                                                                                                                                                                                                                                                                                                                                                                                                                                                                                                                                                                                                                                                                | own Santos Diagonal Bricks                         | 89          |
| Mystique                                | 16-25    | Gabon Woo                 |                    | 31       |              | 1 1 1 C 1 C 1 C 1 C 1 C 1 C 1 C 1 C 1 C | 50.57                    |                                                                                                                                                                                                                                                                                                                                                                                                                                                                                                                                                                                                                                                                                                                                                                                                                                                                                                                                                                                                                                                                                                                                                                                                                                                                                                                                                                                                                                                                                                                                                                                                                                                                                                                                                                                                                                                                                                                                                                                                                                                                                                                                | uzion                                              | 90-93       |
| Tanzania Wood                           | 18       | Louro Preto               |                    | 32<br>32 |              | Era                                     | 52-57                    |                                                                                                                                                                                                                                                                                                                                                                                                                                                                                                                                                                                                                                                                                                                                                                                                                                                                                                                                                                                                                                                                                                                                                                                                                                                                                                                                                                                                                                                                                                                                                                                                                                                                                                                                                                                                                                                                                                                                                                                                                                                                                                                                | egen                                               | 91          |
| Dark Diva                               | 18<br>19 | Golden Wei<br>Mountain S  |                    | 32       |              | Hatched Flakes Roasted Almond           | 54<br>54                 |                                                                                                                                                                                                                                                                                                                                                                                                                                                                                                                                                                                                                                                                                                                                                                                                                                                                                                                                                                                                                                                                                                                                                                                                                                                                                                                                                                                                                                                                                                                                                                                                                                                                                                                                                                                                                                                                                                                                                                                                                                                                                                                                | arl Border                                         | 92          |
| Mellon Dew Oak Dew                      | 19       | Louro                     | antos              | 32       |              | Antique Crown                           | 54                       |                                                                                                                                                                                                                                                                                                                                                                                                                                                                                                                                                                                                                                                                                                                                                                                                                                                                                                                                                                                                                                                                                                                                                                                                                                                                                                                                                                                                                                                                                                                                                                                                                                                                                                                                                                                                                                                                                                                                                                                                                                                                                                                                | noked Mok<br>nerican Lawnut                        | 92<br>92    |
| Choco Lure                              | 20       | Sapeli Pom                | malla              | 32       |              | Spiced Ginger                           | 55                       |                                                                                                                                                                                                                                                                                                                                                                                                                                                                                                                                                                                                                                                                                                                                                                                                                                                                                                                                                                                                                                                                                                                                                                                                                                                                                                                                                                                                                                                                                                                                                                                                                                                                                                                                                                                                                                                                                                                                                                                                                                                                                                                                | nelis                                              | 93          |
| Mirage                                  | 20       | Ipe                       | Tielle             | 32       |              | Bourbon Dark Forest                     | 55                       | Pic                                                                                                                                                                                                                                                                                                                                                                                                                                                                                                                                                                                                                                                                                                                                                                                                                                                                                                                                                                                                                                                                                                                                                                                                                                                                                                                                                                                                                                                                                                                                                                                                                                                                                                                                                                                                                                                                                                                                                                                                                                                                                                                            |                                                    | 93          |
| Afro Bark                               | 20       | Ebony                     | -                  | 33       | 2712         | La Paz Mettallic Wood                   | 55                       |                                                                                                                                                                                                                                                                                                                                                                                                                                                                                                                                                                                                                                                                                                                                                                                                                                                                                                                                                                                                                                                                                                                                                                                                                                                                                                                                                                                                                                                                                                                                                                                                                                                                                                                                                                                                                                                                                                                                                                                                                                                                                                                                | pyulates                                           | 93          |
| Bark Burn                               | 21       | Bubinga Po                | mmelle             | 33       | District Co. | Lumiere Night                           | 56                       |                                                                                                                                                                                                                                                                                                                                                                                                                                                                                                                                                                                                                                                                                                                                                                                                                                                                                                                                                                                                                                                                                                                                                                                                                                                                                                                                                                                                                                                                                                                                                                                                                                                                                                                                                                                                                                                                                                                                                                                                                                                                                                                                | oluzion                                            | 94-95       |
| Choco Flame Crown                       | 21       | Wenge Cro                 |                    | 33       |              | Dark Cinnamon                           | 56                       |                                                                                                                                                                                                                                                                                                                                                                                                                                                                                                                                                                                                                                                                                                                                                                                                                                                                                                                                                                                                                                                                                                                                                                                                                                                                                                                                                                                                                                                                                                                                                                                                                                                                                                                                                                                                                                                                                                                                                                                                                                                                                                                                | evoluzion Mellon Dew Horizontal                    | 95          |
| Coffee Bean                             | 21       | Red Ebony                 |                    | 33       |              | Vintage Canvas                          | 56                       |                                                                                                                                                                                                                                                                                                                                                                                                                                                                                                                                                                                                                                                                                                                                                                                                                                                                                                                                                                                                                                                                                                                                                                                                                                                                                                                                                                                                                                                                                                                                                                                                                                                                                                                                                                                                                                                                                                                                                                                                                                                                                                                                | voluzion American Walnut Horizo                    |             |
| Malaysian Rain Wood Hz                  | 22       | Santos                    |                    | 33       |              | Midnight Forest                         | 57                       |                                                                                                                                                                                                                                                                                                                                                                                                                                                                                                                                                                                                                                                                                                                                                                                                                                                                                                                                                                                                                                                                                                                                                                                                                                                                                                                                                                                                                                                                                                                                                                                                                                                                                                                                                                                                                                                                                                                                                                                                                                                                                                                                | evoluzion Barkburn Horizontal                      | 95          |
| Dark Bean                               | 22       | Bibolo                    |                    | 33       |              | Pearl Wood                              | 57                       | Butt                                                                                                                                                                                                                                                                                                                                                                                                                                                                                                                                                                                                                                                                                                                                                                                                                                                                                                                                                                                                                                                                                                                                                                                                                                                                                                                                                                                                                                                                                                                                                                                                                                                                                                                                                                                                                                                                                                                                                                                                                                                                                                                           | Cut                                                | 96-97       |
| Satinox                                 | 22       |                           |                    |          |              | Borneo Rain Wood                        | 57                       | An                                                                                                                                                                                                                                                                                                                                                                                                                                                                                                                                                                                                                                                                                                                                                                                                                                                                                                                                                                                                                                                                                                                                                                                                                                                                                                                                                                                                                                                                                                                                                                                                                                                                                                                                                                                                                                                                                                                                                                                                                                                                                                                             | nerican Walnut Butt Cut                            | 97          |
| Deep Grain                              | 22       | Medium                    |                    | 34-41    |              |                                         |                          | Trer                                                                                                                                                                                                                                                                                                                                                                                                                                                                                                                                                                                                                                                                                                                                                                                                                                                                                                                                                                                                                                                                                                                                                                                                                                                                                                                                                                                                                                                                                                                                                                                                                                                                                                                                                                                                                                                                                                                                                                                                                                                                                                                           |                                                    | 98-99       |
| Texas Wilderness                        | 22       | White Oak                 |                    | 36       |              |                                         |                          |                                                                                                                                                                                                                                                                                                                                                                                                                                                                                                                                                                                                                                                                                                                                                                                                                                                                                                                                                                                                                                                                                                                                                                                                                                                                                                                                                                                                                                                                                                                                                                                                                                                                                                                                                                                                                                                                                                                                                                                                                                                                                                                                | n Chocolure                                        | 99          |
| Black Diamond Oak                       | 22       | Red Oak                   | THE REAL PROPERTY. | 36       |              | Shimmer                                 | 58-61                    |                                                                                                                                                                                                                                                                                                                                                                                                                                                                                                                                                                                                                                                                                                                                                                                                                                                                                                                                                                                                                                                                                                                                                                                                                                                                                                                                                                                                                                                                                                                                                                                                                                                                                                                                                                                                                                                                                                                                                                                                                                                                                                                                | oss Wood                                           | 99          |
| Dark Brown Amazonia Hz                  | 23       | Afromosia                 |                    | 37       |              | Gold Shimmer                            | 60                       | Ch                                                                                                                                                                                                                                                                                                                                                                                                                                                                                                                                                                                                                                                                                                                                                                                                                                                                                                                                                                                                                                                                                                                                                                                                                                                                                                                                                                                                                                                                                                                                                                                                                                                                                                                                                                                                                                                                                                                                                                                                                                                                                                                             | oco Umbrella                                       | 99          |
| Oak Granito                             | 23       | White Oak                 |                    | 37       |              | Silver Shimmer                          | 60                       | THE RESERVE                                                                                                                                                                                                                                                                                                                                                                                                                                                                                                                                                                                                                                                                                                                                                                                                                                                                                                                                                                                                                                                                                                                                                                                                                                                                                                                                                                                                                                                                                                                                                                                                                                                                                                                                                                                                                                                                                                                                                                                                                                                                                                                    |                                                    |             |
| Molten Chocolate                        | 23       | Red Oak Qu                | arter              | 37       |              | Copper Shimmer                          | 60                       | Ariz                                                                                                                                                                                                                                                                                                                                                                                                                                                                                                                                                                                                                                                                                                                                                                                                                                                                                                                                                                                                                                                                                                                                                                                                                                                                                                                                                                                                                                                                                                                                                                                                                                                                                                                                                                                                                                                                                                                                                                                                                                                                                                                           |                                                    | 100-105     |
| Dusk Dew                                | 23<br>23 | Mahogany                  |                    | 38       |              | Ivory Shimmer                           | 61                       |                                                                                                                                                                                                                                                                                                                                                                                                                                                                                                                                                                                                                                                                                                                                                                                                                                                                                                                                                                                                                                                                                                                                                                                                                                                                                                                                                                                                                                                                                                                                                                                                                                                                                                                                                                                                                                                                                                                                                                                                                                                                                                                                | ona Oleo                                           | 101         |
| Desert Storm                            | 23       | Bubinga<br>Red Cedar      |                    | 38<br>38 |              | Sunlight Shimmer Violet Shimmer         | 61                       |                                                                                                                                                                                                                                                                                                                                                                                                                                                                                                                                                                                                                                                                                                                                                                                                                                                                                                                                                                                                                                                                                                                                                                                                                                                                                                                                                                                                                                                                                                                                                                                                                                                                                                                                                                                                                                                                                                                                                                                                                                                                                                                                | ona Light Brown<br>ona Coffee                      | 101<br>101  |
|                                         |          | Golden Ced                | ar Crown           | 39       |              | VIOLET SHILLIILLEI                      | OI OI                    |                                                                                                                                                                                                                                                                                                                                                                                                                                                                                                                                                                                                                                                                                                                                                                                                                                                                                                                                                                                                                                                                                                                                                                                                                                                                                                                                                                                                                                                                                                                                                                                                                                                                                                                                                                                                                                                                                                                                                                                                                                                                                                                                | ona Coco                                           | 101         |
|                                         |          | Golden Wo                 |                    | 39       |              | Glow                                    | 62-65                    |                                                                                                                                                                                                                                                                                                                                                                                                                                                                                                                                                                                                                                                                                                                                                                                                                                                                                                                                                                                                                                                                                                                                                                                                                                                                                                                                                                                                                                                                                                                                                                                                                                                                                                                                                                                                                                                                                                                                                                                                                                                                                                                                | ona Castanea Rays                                  | 102         |
|                                         |          | Silver Oak                | Ju                 | 39       |              | Oak Granito Glow                        | 64                       |                                                                                                                                                                                                                                                                                                                                                                                                                                                                                                                                                                                                                                                                                                                                                                                                                                                                                                                                                                                                                                                                                                                                                                                                                                                                                                                                                                                                                                                                                                                                                                                                                                                                                                                                                                                                                                                                                                                                                                                                                                                                                                                                | ona Chestnut                                       | 102         |
| 000                                     |          | Paldao                    |                    | 40       |              | Castanea Rays Glow                      | 64                       |                                                                                                                                                                                                                                                                                                                                                                                                                                                                                                                                                                                                                                                                                                                                                                                                                                                                                                                                                                                                                                                                                                                                                                                                                                                                                                                                                                                                                                                                                                                                                                                                                                                                                                                                                                                                                                                                                                                                                                                                                                                                                                                                | ona Red Oak                                        | 103         |
|                                         |          | Jatoba                    | = 2000             | 40       |              | American Walnut Glow                    | 65                       |                                                                                                                                                                                                                                                                                                                                                                                                                                                                                                                                                                                                                                                                                                                                                                                                                                                                                                                                                                                                                                                                                                                                                                                                                                                                                                                                                                                                                                                                                                                                                                                                                                                                                                                                                                                                                                                                                                                                                                                                                                                                                                                                | ona White Oak                                      | 103         |
|                                         |          | American C                | herry              | 40       |              | Barkburn Glow                           | 65                       |                                                                                                                                                                                                                                                                                                                                                                                                                                                                                                                                                                                                                                                                                                                                                                                                                                                                                                                                                                                                                                                                                                                                                                                                                                                                                                                                                                                                                                                                                                                                                                                                                                                                                                                                                                                                                                                                                                                                                                                                                                                                                                                                | ona White Ash                                      | 103         |
|                                         |          | Golden Ced                |                    | 40       |              | Coco Flame Glow                         | 65                       |                                                                                                                                                                                                                                                                                                                                                                                                                                                                                                                                                                                                                                                                                                                                                                                                                                                                                                                                                                                                                                                                                                                                                                                                                                                                                                                                                                                                                                                                                                                                                                                                                                                                                                                                                                                                                                                                                                                                                                                                                                                                                                                                |                                                    |             |
|                                         |          | Khaya                     |                    | 40       |              |                                         | 4                        | Crot                                                                                                                                                                                                                                                                                                                                                                                                                                                                                                                                                                                                                                                                                                                                                                                                                                                                                                                                                                                                                                                                                                                                                                                                                                                                                                                                                                                                                                                                                                                                                                                                                                                                                                                                                                                                                                                                                                                                                                                                                                                                                                                           | ch                                                 | 104-105     |
| 1/10 A 10 |          | Aromatic C                | edar               | 40       |              | Canvas                                  | 66-69                    | Mah                                                                                                                                                                                                                                                                                                                                                                                                                                                                                                                                                                                                                                                                                                                                                                                                                                                                                                                                                                                                                                                                                                                                                                                                                                                                                                                                                                                                                                                                                                                                                                                                                                                                                                                                                                                                                                                                                                                                                                                                                                                                                                                            | ogany Crotch                                       | 105         |
|                                         |          | Zebrano                   |                    | 41       |              | Brown Canvas                            | 68                       | Teal                                                                                                                                                                                                                                                                                                                                                                                                                                                                                                                                                                                                                                                                                                                                                                                                                                                                                                                                                                                                                                                                                                                                                                                                                                                                                                                                                                                                                                                                                                                                                                                                                                                                                                                                                                                                                                                                                                                                                                                                                                                                                                                           | c Crotch                                           | 105         |
|                                         |          | Ovangkol                  |                    | 41       |              | Green Canvas                            | 68                       | Gab                                                                                                                                                                                                                                                                                                                                                                                                                                                                                                                                                                                                                                                                                                                                                                                                                                                                                                                                                                                                                                                                                                                                                                                                                                                                                                                                                                                                                                                                                                                                                                                                                                                                                                                                                                                                                                                                                                                                                                                                                                                                                                                            | on Wood Crotch                                     | 105         |
|                                         |          | Etimoe                    |                    | 41       |              | Grey Canvas                             | 69                       |                                                                                                                                                                                                                                                                                                                                                                                                                                                                                                                                                                                                                                                                                                                                                                                                                                                                                                                                                                                                                                                                                                                                                                                                                                                                                                                                                                                                                                                                                                                                                                                                                                                                                                                                                                                                                                                                                                                                                                                                                                                                                                                                |                                                    |             |
|                                         |          | American F                | ed Elm             | 41       |              | Violet Bling Canvas                     | 69                       |                                                                                                                                                                                                                                                                                                                                                                                                                                                                                                                                                                                                                                                                                                                                                                                                                                                                                                                                                                                                                                                                                                                                                                                                                                                                                                                                                                                                                                                                                                                                                                                                                                                                                                                                                                                                                                                                                                                                                                                                                                                                                                                                | ing Methods                                        | 106         |
|                                         |          | Guiabao                   |                    | 41       |              |                                         | THE RESERVE TO SERVE THE |                                                                                                                                                                                                                                                                                                                                                                                                                                                                                                                                                                                                                                                                                                                                                                                                                                                                                                                                                                                                                                                                                                                                                                                                                                                                                                                                                                                                                                                                                                                                                                                                                                                                                                                                                                                                                                                                                                                                                                                                                                                                                                                                | uping Veneers                                      | 107         |
|                                         |          | Tineo                     |                    | 41       |              | Elite                                   | 70-75                    |                                                                                                                                                                                                                                                                                                                                                                                                                                                                                                                                                                                                                                                                                                                                                                                                                                                                                                                                                                                                                                                                                                                                                                                                                                                                                                                                                                                                                                                                                                                                                                                                                                                                                                                                                                                                                                                                                                                                                                                                                                                                                                                                | eer Matching Options                               | 108         |
|                                         | -        |                           |                    |          |              | African Ebony                           | 72                       | Care                                                                                                                                                                                                                                                                                                                                                                                                                                                                                                                                                                                                                                                                                                                                                                                                                                                                                                                                                                                                                                                                                                                                                                                                                                                                                                                                                                                                                                                                                                                                                                                                                                                                                                                                                                                                                                                                                                                                                                                                                                                                                                                           | e & Maintenance                                    | 109         |
|                                         |          |                           |                    |          |              | Royal Ebony Crème                       | 73                       |                                                                                                                                                                                                                                                                                                                                                                                                                                                                                                                                                                                                                                                                                                                                                                                                                                                                                                                                                                                                                                                                                                                                                                                                                                                                                                                                                                                                                                                                                                                                                                                                                                                                                                                                                                                                                                                                                                                                                                                                                                                                                                                                |                                                    |             |
|                                         | 4        | - 1 1 E                   |                    |          |              | Imperial Ziricote                       | 74<br>75                 |                                                                                                                                                                                                                                                                                                                                                                                                                                                                                                                                                                                                                                                                                                                                                                                                                                                                                                                                                                                                                                                                                                                                                                                                                                                                                                                                                                                                                                                                                                                                                                                                                                                                                                                                                                                                                                                                                                                                                                                                                                                                                                                                |                                                    |             |
|                                         | 1        |                           |                    |          |              | Real Vintage Oak                        | 75                       |                                                                                                                                                                                                                                                                                                                                                                                                                                                                                                                                                                                                                                                                                                                                                                                                                                                                                                                                                                                                                                                                                                                                                                                                                                                                                                                                                                                                                                                                                                                                                                                                                                                                                                                                                                                                                                                                                                                                                                                                                                                                                                                                |                                                    |             |
|                                         |          |                           | TOTAL PLANT        |          |              | Street, Street, or other                |                          | The same of the sa |                                                    |             |