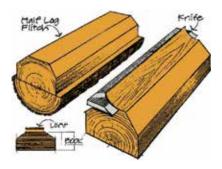

### CONTENT

|                                         |          | 1207 10                   |                    | (3)      |              |                                         |                          |                                                                                                                                                                                                                                                                                                                                                                                                                                                                                                                                                                                                                                                                                                                                                                                                                                                                                                                                                                                                                                                                                                                                                                                                                                                                                                                                                                                                                                                                                                                                                                                                                                                                                                                                                                                                                                                                                                                                                                                                                                                                                                                                |                                                    |             |
|-----------------------------------------|----------|---------------------------|--------------------|----------|--------------|-----------------------------------------|--------------------------|--------------------------------------------------------------------------------------------------------------------------------------------------------------------------------------------------------------------------------------------------------------------------------------------------------------------------------------------------------------------------------------------------------------------------------------------------------------------------------------------------------------------------------------------------------------------------------------------------------------------------------------------------------------------------------------------------------------------------------------------------------------------------------------------------------------------------------------------------------------------------------------------------------------------------------------------------------------------------------------------------------------------------------------------------------------------------------------------------------------------------------------------------------------------------------------------------------------------------------------------------------------------------------------------------------------------------------------------------------------------------------------------------------------------------------------------------------------------------------------------------------------------------------------------------------------------------------------------------------------------------------------------------------------------------------------------------------------------------------------------------------------------------------------------------------------------------------------------------------------------------------------------------------------------------------------------------------------------------------------------------------------------------------------------------------------------------------------------------------------------------------|----------------------------------------------------|-------------|
| Key Features                            | 2-3      | Hazelwood                 |                    | 23       |              | Light                                   | 42-47                    | Dye                                                                                                                                                                                                                                                                                                                                                                                                                                                                                                                                                                                                                                                                                                                                                                                                                                                                                                                                                                                                                                                                                                                                                                                                                                                                                                                                                                                                                                                                                                                                                                                                                                                                                                                                                                                                                                                                                                                                                                                                                                                                                                                            |                                                    | 76-79       |
|                                         |          | Tropical Sta              | allion             | 24       |              | White Ash                               | 44                       |                                                                                                                                                                                                                                                                                                                                                                                                                                                                                                                                                                                                                                                                                                                                                                                                                                                                                                                                                                                                                                                                                                                                                                                                                                                                                                                                                                                                                                                                                                                                                                                                                                                                                                                                                                                                                                                                                                                                                                                                                                                                                                                                | d Koto White                                       | 78          |
| Metallic                                | 4-15     | Rivera Woo                | d                  | 24       |              | Chen Chen                               | 44                       | ,                                                                                                                                                                                                                                                                                                                                                                                                                                                                                                                                                                                                                                                                                                                                                                                                                                                                                                                                                                                                                                                                                                                                                                                                                                                                                                                                                                                                                                                                                                                                                                                                                                                                                                                                                                                                                                                                                                                                                                                                                                                                                                                              | d Koto Marble White                                | 78          |
| Bronze SV Oak Hz                        | 6        | Silky Sheer               |                    | 24       |              | Anegre                                  | 45                       | Dye                                                                                                                                                                                                                                                                                                                                                                                                                                                                                                                                                                                                                                                                                                                                                                                                                                                                                                                                                                                                                                                                                                                                                                                                                                                                                                                                                                                                                                                                                                                                                                                                                                                                                                                                                                                                                                                                                                                                                                                                                                                                                                                            | d White Ash White                                  | 78          |
| Silvern ES Figured                      | 6        | Castanea R                | ays                | 24       |              | Knotty Pine                             | 45                       | Dye                                                                                                                                                                                                                                                                                                                                                                                                                                                                                                                                                                                                                                                                                                                                                                                                                                                                                                                                                                                                                                                                                                                                                                                                                                                                                                                                                                                                                                                                                                                                                                                                                                                                                                                                                                                                                                                                                                                                                                                                                                                                                                                            | d Koto Light Grey                                  | 79          |
| Silvern EL Burl                         | 7        | Inferno                   |                    | 24       |              | Eucalyptus                              | 45                       |                                                                                                                                                                                                                                                                                                                                                                                                                                                                                                                                                                                                                                                                                                                                                                                                                                                                                                                                                                                                                                                                                                                                                                                                                                                                                                                                                                                                                                                                                                                                                                                                                                                                                                                                                                                                                                                                                                                                                                                                                                                                                                                                | d Koto Black Silk                                  | 79          |
| Coire EM Burl                           | 7        | Somalian T                |                    | 24       |              | Figured Eucalyptus                      | 46                       | Dye                                                                                                                                                                                                                                                                                                                                                                                                                                                                                                                                                                                                                                                                                                                                                                                                                                                                                                                                                                                                                                                                                                                                                                                                                                                                                                                                                                                                                                                                                                                                                                                                                                                                                                                                                                                                                                                                                                                                                                                                                                                                                                                            | d White Ash Black                                  | 79          |
| Silvern DW Crotch Hz                    | 8        | Malawi Wo                 |                    | 25       |              | Koto                                    | 46                       | 100000                                                                                                                                                                                                                                                                                                                                                                                                                                                                                                                                                                                                                                                                                                                                                                                                                                                                                                                                                                                                                                                                                                                                                                                                                                                                                                                                                                                                                                                                                                                                                                                                                                                                                                                                                                                                                                                                                                                                                                                                                                                                                                                         | ALC: USE DESCRIPTION OF                            |             |
| Silvern GC Pommelle                     | 8        | Masaimara<br>Transact Co  |                    | 25<br>25 | Y            | Sycamore American Manle                 | 46<br>46                 |                                                                                                                                                                                                                                                                                                                                                                                                                                                                                                                                                                                                                                                                                                                                                                                                                                                                                                                                                                                                                                                                                                                                                                                                                                                                                                                                                                                                                                                                                                                                                                                                                                                                                                                                                                                                                                                                                                                                                                                                                                                                                                                                | Carte                                              | 80-99       |
| Coire DW Crotch Bronze GC Pommelle      | 9        | Tropical Go<br>Oak Albura |                    | 25       |              | American Maple<br>Larch                 | 46                       |                                                                                                                                                                                                                                                                                                                                                                                                                                                                                                                                                                                                                                                                                                                                                                                                                                                                                                                                                                                                                                                                                                                                                                                                                                                                                                                                                                                                                                                                                                                                                                                                                                                                                                                                                                                                                                                                                                                                                                                                                                                                                                                                | ckered Illusion<br>leckered Illusion Mix White Oak | 82-83<br>83 |
| Silvern EM Burl                         | 10       | Kaziranga V               |                    | 25       |              | Tulip                                   | 46                       |                                                                                                                                                                                                                                                                                                                                                                                                                                                                                                                                                                                                                                                                                                                                                                                                                                                                                                                                                                                                                                                                                                                                                                                                                                                                                                                                                                                                                                                                                                                                                                                                                                                                                                                                                                                                                                                                                                                                                                                                                                                                                                                                | leckered Illusion American Walnut                  |             |
| Silvern RV Oak                          | 10       | Rodenza                   | 7000 112           | 25       |              | Steamed Beech                           | 47                       |                                                                                                                                                                                                                                                                                                                                                                                                                                                                                                                                                                                                                                                                                                                                                                                                                                                                                                                                                                                                                                                                                                                                                                                                                                                                                                                                                                                                                                                                                                                                                                                                                                                                                                                                                                                                                                                                                                                                                                                                                                                                                                                                | Block                                              | 84-85       |
| Coire AK Burl                           | 11       | Hodonza                   |                    |          |              | Chestnut                                | 47                       |                                                                                                                                                                                                                                                                                                                                                                                                                                                                                                                                                                                                                                                                                                                                                                                                                                                                                                                                                                                                                                                                                                                                                                                                                                                                                                                                                                                                                                                                                                                                                                                                                                                                                                                                                                                                                                                                                                                                                                                                                                                                                                                                | apa Burl Block                                     | 85          |
| Coire NL Figured                        | 11       | Dark                      |                    | 26-33    |              | Figured Sycamore                        | 47                       |                                                                                                                                                                                                                                                                                                                                                                                                                                                                                                                                                                                                                                                                                                                                                                                                                                                                                                                                                                                                                                                                                                                                                                                                                                                                                                                                                                                                                                                                                                                                                                                                                                                                                                                                                                                                                                                                                                                                                                                                                                                                                                                                | k Burl Block                                       | 85          |
| Bronze NT Crotch                        | 12       | American V                | /alnut             | 28       |              | White Beech                             | 47                       | W                                                                                                                                                                                                                                                                                                                                                                                                                                                                                                                                                                                                                                                                                                                                                                                                                                                                                                                                                                                                                                                                                                                                                                                                                                                                                                                                                                                                                                                                                                                                                                                                                                                                                                                                                                                                                                                                                                                                                                                                                                                                                                                              | alnut Burl Block                                   | 85          |
| Coire SP Pommelle                       | 12       | Sapeli                    |                    | 28       |              | Dibeto                                  | 47                       | Diag                                                                                                                                                                                                                                                                                                                                                                                                                                                                                                                                                                                                                                                                                                                                                                                                                                                                                                                                                                                                                                                                                                                                                                                                                                                                                                                                                                                                                                                                                                                                                                                                                                                                                                                                                                                                                                                                                                                                                                                                                                                                                                                           | jonal                                              | 86-89       |
| Silvern GC Figured Hz                   | 13       | Wenge                     |                    | 29       | -            | White Ash Quarter                       | 47                       | An                                                                                                                                                                                                                                                                                                                                                                                                                                                                                                                                                                                                                                                                                                                                                                                                                                                                                                                                                                                                                                                                                                                                                                                                                                                                                                                                                                                                                                                                                                                                                                                                                                                                                                                                                                                                                                                                                                                                                                                                                                                                                                                             | nerican Walnut Diagonal Line                       | 87          |
| Silvern AK Cluster                      | 13       | Sapeli Crov               |                    | 29       |              |                                         |                          |                                                                                                                                                                                                                                                                                                                                                                                                                                                                                                                                                                                                                                                                                                                                                                                                                                                                                                                                                                                                                                                                                                                                                                                                                                                                                                                                                                                                                                                                                                                                                                                                                                                                                                                                                                                                                                                                                                                                                                                                                                                                                                                                | otty Pine Diagonal Line                            | 88          |
| Silvern GY Crotch Hz                    | 14       | American V                | Valnut Quarter     | 30       |              | Horizontal                              | 48-51                    |                                                                                                                                                                                                                                                                                                                                                                                                                                                                                                                                                                                                                                                                                                                                                                                                                                                                                                                                                                                                                                                                                                                                                                                                                                                                                                                                                                                                                                                                                                                                                                                                                                                                                                                                                                                                                                                                                                                                                                                                                                                                                                                                | rkburn Diagonal Line                               | 88          |
| Silvern AN Maple                        | 14       | Makore                    |                    | 30       | -            | Brazilian Santos Horizontal             |                          |                                                                                                                                                                                                                                                                                                                                                                                                                                                                                                                                                                                                                                                                                                                                                                                                                                                                                                                                                                                                                                                                                                                                                                                                                                                                                                                                                                                                                                                                                                                                                                                                                                                                                                                                                                                                                                                                                                                                                                                                                                                                                                                                | xas Wilderness Diagonal Line                       | 88          |
| Bronze KT Pine                          | 15       | Sucupira                  |                    | 30       |              | Gabon Wood Horizontal                   | 50                       |                                                                                                                                                                                                                                                                                                                                                                                                                                                                                                                                                                                                                                                                                                                                                                                                                                                                                                                                                                                                                                                                                                                                                                                                                                                                                                                                                                                                                                                                                                                                                                                                                                                                                                                                                                                                                                                                                                                                                                                                                                                                                                                                | rk Cinnamon Diagonal Bricks                        | 89          |
| Silvern AK Burl                         | 15       | Rosewood                  |                    | 31       |              | American Walnut Horizonta               |                          |                                                                                                                                                                                                                                                                                                                                                                                                                                                                                                                                                                                                                                                                                                                                                                                                                                                                                                                                                                                                                                                                                                                                                                                                                                                                                                                                                                                                                                                                                                                                                                                                                                                                                                                                                                                                                                                                                                                                                                                                                                                                                                                                | rkburn Diagonal Bricks                             | 89          |
| Secretary and annual                    | 40.00    | Dark Walnu                |                    | 31       |              | Choco Lure Horizontal                   | 51                       |                                                                                                                                                                                                                                                                                                                                                                                                                                                                                                                                                                                                                                                                                                                                                                                                                                                                                                                                                                                                                                                                                                                                                                                                                                                                                                                                                                                                                                                                                                                                                                                                                                                                                                                                                                                                                                                                                                                                                                                                                                                                                                                                | own Santos Diagonal Bricks                         | 89          |
| Mystique                                | 16-25    | Gabon Woo                 |                    | 31       |              | 1 1 1 C 1 C 1 C 1 C 1 C 1 C 1 C 1 C 1 C | 50.57                    |                                                                                                                                                                                                                                                                                                                                                                                                                                                                                                                                                                                                                                                                                                                                                                                                                                                                                                                                                                                                                                                                                                                                                                                                                                                                                                                                                                                                                                                                                                                                                                                                                                                                                                                                                                                                                                                                                                                                                                                                                                                                                                                                | uzion                                              | 90-93       |
| Tanzania Wood                           | 18       | Louro Preto               |                    | 32<br>32 |              | Era                                     | 52-57                    |                                                                                                                                                                                                                                                                                                                                                                                                                                                                                                                                                                                                                                                                                                                                                                                                                                                                                                                                                                                                                                                                                                                                                                                                                                                                                                                                                                                                                                                                                                                                                                                                                                                                                                                                                                                                                                                                                                                                                                                                                                                                                                                                | egen                                               | 91          |
| Dark Diva                               | 18<br>19 | Golden Wei<br>Mountain S  |                    | 32       |              | Hatched Flakes Roasted Almond           | 54<br>54                 |                                                                                                                                                                                                                                                                                                                                                                                                                                                                                                                                                                                                                                                                                                                                                                                                                                                                                                                                                                                                                                                                                                                                                                                                                                                                                                                                                                                                                                                                                                                                                                                                                                                                                                                                                                                                                                                                                                                                                                                                                                                                                                                                | arl Border                                         | 92          |
| Mellon Dew Oak Dew                      | 19       | Louro                     | antos              | 32       |              | Antique Crown                           | 54                       |                                                                                                                                                                                                                                                                                                                                                                                                                                                                                                                                                                                                                                                                                                                                                                                                                                                                                                                                                                                                                                                                                                                                                                                                                                                                                                                                                                                                                                                                                                                                                                                                                                                                                                                                                                                                                                                                                                                                                                                                                                                                                                                                | noked Mok<br>nerican Lawnut                        | 92<br>92    |
| Choco Lure                              | 20       | Sapeli Pom                | malla              | 32       |              | Spiced Ginger                           | 55                       |                                                                                                                                                                                                                                                                                                                                                                                                                                                                                                                                                                                                                                                                                                                                                                                                                                                                                                                                                                                                                                                                                                                                                                                                                                                                                                                                                                                                                                                                                                                                                                                                                                                                                                                                                                                                                                                                                                                                                                                                                                                                                                                                | nelis                                              | 93          |
| Mirage                                  | 20       | Ipe                       | Tielle             | 32       |              | Bourbon Dark Forest                     | 55                       | Pic                                                                                                                                                                                                                                                                                                                                                                                                                                                                                                                                                                                                                                                                                                                                                                                                                                                                                                                                                                                                                                                                                                                                                                                                                                                                                                                                                                                                                                                                                                                                                                                                                                                                                                                                                                                                                                                                                                                                                                                                                                                                                                                            |                                                    | 93          |
| Afro Bark                               | 20       | Ebony                     | -                  | 33       | 2712         | La Paz Mettallic Wood                   | 55                       |                                                                                                                                                                                                                                                                                                                                                                                                                                                                                                                                                                                                                                                                                                                                                                                                                                                                                                                                                                                                                                                                                                                                                                                                                                                                                                                                                                                                                                                                                                                                                                                                                                                                                                                                                                                                                                                                                                                                                                                                                                                                                                                                | pyulates                                           | 93          |
| Bark Burn                               | 21       | Bubinga Po                | mmelle             | 33       | District Co. | Lumiere Night                           | 56                       |                                                                                                                                                                                                                                                                                                                                                                                                                                                                                                                                                                                                                                                                                                                                                                                                                                                                                                                                                                                                                                                                                                                                                                                                                                                                                                                                                                                                                                                                                                                                                                                                                                                                                                                                                                                                                                                                                                                                                                                                                                                                                                                                | oluzion                                            | 94-95       |
| Choco Flame Crown                       | 21       | Wenge Cro                 |                    | 33       |              | Dark Cinnamon                           | 56                       |                                                                                                                                                                                                                                                                                                                                                                                                                                                                                                                                                                                                                                                                                                                                                                                                                                                                                                                                                                                                                                                                                                                                                                                                                                                                                                                                                                                                                                                                                                                                                                                                                                                                                                                                                                                                                                                                                                                                                                                                                                                                                                                                | evoluzion Mellon Dew Horizontal                    | 95          |
| Coffee Bean                             | 21       | Red Ebony                 |                    | 33       |              | Vintage Canvas                          | 56                       |                                                                                                                                                                                                                                                                                                                                                                                                                                                                                                                                                                                                                                                                                                                                                                                                                                                                                                                                                                                                                                                                                                                                                                                                                                                                                                                                                                                                                                                                                                                                                                                                                                                                                                                                                                                                                                                                                                                                                                                                                                                                                                                                | voluzion American Walnut Horizo                    |             |
| Malaysian Rain Wood Hz                  | 22       | Santos                    |                    | 33       |              | Midnight Forest                         | 57                       |                                                                                                                                                                                                                                                                                                                                                                                                                                                                                                                                                                                                                                                                                                                                                                                                                                                                                                                                                                                                                                                                                                                                                                                                                                                                                                                                                                                                                                                                                                                                                                                                                                                                                                                                                                                                                                                                                                                                                                                                                                                                                                                                | evoluzion Barkburn Horizontal                      | 95          |
| Dark Bean                               | 22       | Bibolo                    |                    | 33       |              | Pearl Wood                              | 57                       | Butt                                                                                                                                                                                                                                                                                                                                                                                                                                                                                                                                                                                                                                                                                                                                                                                                                                                                                                                                                                                                                                                                                                                                                                                                                                                                                                                                                                                                                                                                                                                                                                                                                                                                                                                                                                                                                                                                                                                                                                                                                                                                                                                           | Cut                                                | 96-97       |
| Satinox                                 | 22       |                           |                    |          |              | Borneo Rain Wood                        | 57                       | An                                                                                                                                                                                                                                                                                                                                                                                                                                                                                                                                                                                                                                                                                                                                                                                                                                                                                                                                                                                                                                                                                                                                                                                                                                                                                                                                                                                                                                                                                                                                                                                                                                                                                                                                                                                                                                                                                                                                                                                                                                                                                                                             | nerican Walnut Butt Cut                            | 97          |
| Deep Grain                              | 22       | Medium                    |                    | 34-41    |              |                                         |                          | Trer                                                                                                                                                                                                                                                                                                                                                                                                                                                                                                                                                                                                                                                                                                                                                                                                                                                                                                                                                                                                                                                                                                                                                                                                                                                                                                                                                                                                                                                                                                                                                                                                                                                                                                                                                                                                                                                                                                                                                                                                                                                                                                                           |                                                    | 98-99       |
| Texas Wilderness                        | 22       | White Oak                 |                    | 36       |              |                                         |                          |                                                                                                                                                                                                                                                                                                                                                                                                                                                                                                                                                                                                                                                                                                                                                                                                                                                                                                                                                                                                                                                                                                                                                                                                                                                                                                                                                                                                                                                                                                                                                                                                                                                                                                                                                                                                                                                                                                                                                                                                                                                                                                                                | n Chocolure                                        | 99          |
| Black Diamond Oak                       | 22       | Red Oak                   | THE REAL PROPERTY. | 36       |              | Shimmer                                 | 58-61                    |                                                                                                                                                                                                                                                                                                                                                                                                                                                                                                                                                                                                                                                                                                                                                                                                                                                                                                                                                                                                                                                                                                                                                                                                                                                                                                                                                                                                                                                                                                                                                                                                                                                                                                                                                                                                                                                                                                                                                                                                                                                                                                                                | oss Wood                                           | 99          |
| Dark Brown Amazonia Hz                  | 23       | Afromosia                 |                    | 37       |              | Gold Shimmer                            | 60                       | Ch                                                                                                                                                                                                                                                                                                                                                                                                                                                                                                                                                                                                                                                                                                                                                                                                                                                                                                                                                                                                                                                                                                                                                                                                                                                                                                                                                                                                                                                                                                                                                                                                                                                                                                                                                                                                                                                                                                                                                                                                                                                                                                                             | oco Umbrella                                       | 99          |
| Oak Granito                             | 23       | White Oak                 |                    | 37       |              | Silver Shimmer                          | 60                       | THE RESERVE                                                                                                                                                                                                                                                                                                                                                                                                                                                                                                                                                                                                                                                                                                                                                                                                                                                                                                                                                                                                                                                                                                                                                                                                                                                                                                                                                                                                                                                                                                                                                                                                                                                                                                                                                                                                                                                                                                                                                                                                                                                                                                                    |                                                    |             |
| Molten Chocolate                        | 23       | Red Oak Qu                | arter              | 37       |              | Copper Shimmer                          | 60                       | Ariz                                                                                                                                                                                                                                                                                                                                                                                                                                                                                                                                                                                                                                                                                                                                                                                                                                                                                                                                                                                                                                                                                                                                                                                                                                                                                                                                                                                                                                                                                                                                                                                                                                                                                                                                                                                                                                                                                                                                                                                                                                                                                                                           |                                                    | 100-105     |
| Dusk Dew                                | 23<br>23 | Mahogany                  |                    | 38       |              | Ivory Shimmer                           | 61                       |                                                                                                                                                                                                                                                                                                                                                                                                                                                                                                                                                                                                                                                                                                                                                                                                                                                                                                                                                                                                                                                                                                                                                                                                                                                                                                                                                                                                                                                                                                                                                                                                                                                                                                                                                                                                                                                                                                                                                                                                                                                                                                                                | ona Oleo                                           | 101         |
| Desert Storm                            | 23       | Bubinga<br>Red Cedar      |                    | 38<br>38 |              | Sunlight Shimmer Violet Shimmer         | 61                       |                                                                                                                                                                                                                                                                                                                                                                                                                                                                                                                                                                                                                                                                                                                                                                                                                                                                                                                                                                                                                                                                                                                                                                                                                                                                                                                                                                                                                                                                                                                                                                                                                                                                                                                                                                                                                                                                                                                                                                                                                                                                                                                                | ona Light Brown<br>ona Coffee                      | 101<br>101  |
|                                         |          | Golden Ced                | ar Crown           | 39       |              | VIOLET SHILLIILLEI                      | OI OI                    |                                                                                                                                                                                                                                                                                                                                                                                                                                                                                                                                                                                                                                                                                                                                                                                                                                                                                                                                                                                                                                                                                                                                                                                                                                                                                                                                                                                                                                                                                                                                                                                                                                                                                                                                                                                                                                                                                                                                                                                                                                                                                                                                | ona Coco                                           | 101         |
|                                         |          | Golden Wo                 |                    | 39       |              | Glow                                    | 62-65                    |                                                                                                                                                                                                                                                                                                                                                                                                                                                                                                                                                                                                                                                                                                                                                                                                                                                                                                                                                                                                                                                                                                                                                                                                                                                                                                                                                                                                                                                                                                                                                                                                                                                                                                                                                                                                                                                                                                                                                                                                                                                                                                                                | ona Castanea Rays                                  | 102         |
|                                         |          | Silver Oak                | Ju                 | 39       |              | Oak Granito Glow                        | 64                       |                                                                                                                                                                                                                                                                                                                                                                                                                                                                                                                                                                                                                                                                                                                                                                                                                                                                                                                                                                                                                                                                                                                                                                                                                                                                                                                                                                                                                                                                                                                                                                                                                                                                                                                                                                                                                                                                                                                                                                                                                                                                                                                                | ona Chestnut                                       | 102         |
| 000                                     |          | Paldao                    |                    | 40       |              | Castanea Rays Glow                      | 64                       |                                                                                                                                                                                                                                                                                                                                                                                                                                                                                                                                                                                                                                                                                                                                                                                                                                                                                                                                                                                                                                                                                                                                                                                                                                                                                                                                                                                                                                                                                                                                                                                                                                                                                                                                                                                                                                                                                                                                                                                                                                                                                                                                | ona Red Oak                                        | 103         |
|                                         |          | Jatoba                    | = 2000             | 40       |              | American Walnut Glow                    | 65                       |                                                                                                                                                                                                                                                                                                                                                                                                                                                                                                                                                                                                                                                                                                                                                                                                                                                                                                                                                                                                                                                                                                                                                                                                                                                                                                                                                                                                                                                                                                                                                                                                                                                                                                                                                                                                                                                                                                                                                                                                                                                                                                                                | ona White Oak                                      | 103         |
|                                         |          | American C                | herry              | 40       |              | Barkburn Glow                           | 65                       |                                                                                                                                                                                                                                                                                                                                                                                                                                                                                                                                                                                                                                                                                                                                                                                                                                                                                                                                                                                                                                                                                                                                                                                                                                                                                                                                                                                                                                                                                                                                                                                                                                                                                                                                                                                                                                                                                                                                                                                                                                                                                                                                | ona White Ash                                      | 103         |
|                                         |          | Golden Ced                |                    | 40       |              | Coco Flame Glow                         | 65                       |                                                                                                                                                                                                                                                                                                                                                                                                                                                                                                                                                                                                                                                                                                                                                                                                                                                                                                                                                                                                                                                                                                                                                                                                                                                                                                                                                                                                                                                                                                                                                                                                                                                                                                                                                                                                                                                                                                                                                                                                                                                                                                                                |                                                    |             |
|                                         |          | Khaya                     |                    | 40       |              |                                         | 4                        | Crot                                                                                                                                                                                                                                                                                                                                                                                                                                                                                                                                                                                                                                                                                                                                                                                                                                                                                                                                                                                                                                                                                                                                                                                                                                                                                                                                                                                                                                                                                                                                                                                                                                                                                                                                                                                                                                                                                                                                                                                                                                                                                                                           | ch                                                 | 104-105     |
| 1/10 A 10 |          | Aromatic C                | edar               | 40       |              | Canvas                                  | 66-69                    | Mah                                                                                                                                                                                                                                                                                                                                                                                                                                                                                                                                                                                                                                                                                                                                                                                                                                                                                                                                                                                                                                                                                                                                                                                                                                                                                                                                                                                                                                                                                                                                                                                                                                                                                                                                                                                                                                                                                                                                                                                                                                                                                                                            | ogany Crotch                                       | 105         |
|                                         |          | Zebrano                   |                    | 41       |              | Brown Canvas                            | 68                       | Teal                                                                                                                                                                                                                                                                                                                                                                                                                                                                                                                                                                                                                                                                                                                                                                                                                                                                                                                                                                                                                                                                                                                                                                                                                                                                                                                                                                                                                                                                                                                                                                                                                                                                                                                                                                                                                                                                                                                                                                                                                                                                                                                           | c Crotch                                           | 105         |
|                                         |          | Ovangkol                  |                    | 41       |              | Green Canvas                            | 68                       | Gab                                                                                                                                                                                                                                                                                                                                                                                                                                                                                                                                                                                                                                                                                                                                                                                                                                                                                                                                                                                                                                                                                                                                                                                                                                                                                                                                                                                                                                                                                                                                                                                                                                                                                                                                                                                                                                                                                                                                                                                                                                                                                                                            | on Wood Crotch                                     | 105         |
|                                         |          | Etimoe                    |                    | 41       |              | Grey Canvas                             | 69                       |                                                                                                                                                                                                                                                                                                                                                                                                                                                                                                                                                                                                                                                                                                                                                                                                                                                                                                                                                                                                                                                                                                                                                                                                                                                                                                                                                                                                                                                                                                                                                                                                                                                                                                                                                                                                                                                                                                                                                                                                                                                                                                                                |                                                    |             |
|                                         |          | American F                | ed Elm             | 41       |              | Violet Bling Canvas                     | 69                       |                                                                                                                                                                                                                                                                                                                                                                                                                                                                                                                                                                                                                                                                                                                                                                                                                                                                                                                                                                                                                                                                                                                                                                                                                                                                                                                                                                                                                                                                                                                                                                                                                                                                                                                                                                                                                                                                                                                                                                                                                                                                                                                                | ing Methods                                        | 106         |
|                                         |          | Guiabao                   |                    | 41       |              |                                         | THE RESERVE TO SERVE THE |                                                                                                                                                                                                                                                                                                                                                                                                                                                                                                                                                                                                                                                                                                                                                                                                                                                                                                                                                                                                                                                                                                                                                                                                                                                                                                                                                                                                                                                                                                                                                                                                                                                                                                                                                                                                                                                                                                                                                                                                                                                                                                                                | uping Veneers                                      | 107         |
|                                         |          | Tineo                     |                    | 41       |              | Elite                                   | 70-75                    |                                                                                                                                                                                                                                                                                                                                                                                                                                                                                                                                                                                                                                                                                                                                                                                                                                                                                                                                                                                                                                                                                                                                                                                                                                                                                                                                                                                                                                                                                                                                                                                                                                                                                                                                                                                                                                                                                                                                                                                                                                                                                                                                | eer Matching Options                               | 108         |
|                                         | -        |                           |                    |          |              | African Ebony                           | 72                       | Care                                                                                                                                                                                                                                                                                                                                                                                                                                                                                                                                                                                                                                                                                                                                                                                                                                                                                                                                                                                                                                                                                                                                                                                                                                                                                                                                                                                                                                                                                                                                                                                                                                                                                                                                                                                                                                                                                                                                                                                                                                                                                                                           | e & Maintenance                                    | 109         |
|                                         |          |                           |                    |          |              | Royal Ebony Crème                       | 73                       |                                                                                                                                                                                                                                                                                                                                                                                                                                                                                                                                                                                                                                                                                                                                                                                                                                                                                                                                                                                                                                                                                                                                                                                                                                                                                                                                                                                                                                                                                                                                                                                                                                                                                                                                                                                                                                                                                                                                                                                                                                                                                                                                |                                                    |             |
|                                         | 4        | - 1 1 E                   |                    |          |              | Imperial Ziricote                       | 74<br>75                 |                                                                                                                                                                                                                                                                                                                                                                                                                                                                                                                                                                                                                                                                                                                                                                                                                                                                                                                                                                                                                                                                                                                                                                                                                                                                                                                                                                                                                                                                                                                                                                                                                                                                                                                                                                                                                                                                                                                                                                                                                                                                                                                                |                                                    |             |
|                                         | 1        |                           |                    |          |              | Real Vintage Oak                        | 75                       |                                                                                                                                                                                                                                                                                                                                                                                                                                                                                                                                                                                                                                                                                                                                                                                                                                                                                                                                                                                                                                                                                                                                                                                                                                                                                                                                                                                                                                                                                                                                                                                                                                                                                                                                                                                                                                                                                                                                                                                                                                                                                                                                |                                                    |             |
|                                         |          |                           | TOTAL PLANT        |          |              | Street, Street, or other                |                          | The same of the sa |                                                    |             |