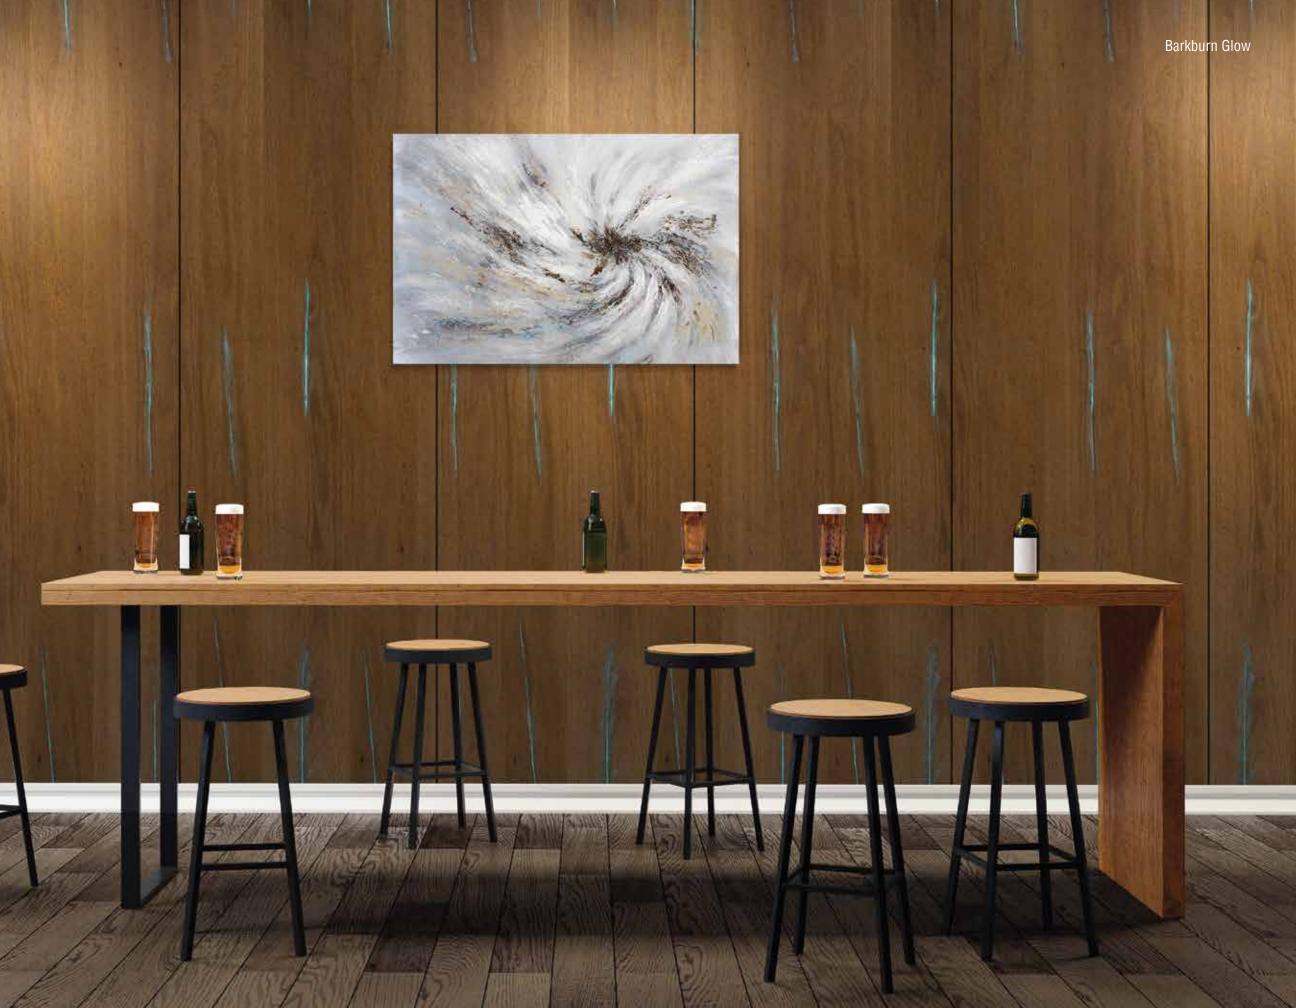

### CONTENT

|                                         |          | 1207 10                   |                    | (3)      |              |                                         |                          |                                                                                                                                                                                                                                                                                                                                                                                                                                                                                                                                                                                                                                                                                                                                                                                                                                                                                                                                                                                                                                                                                                                                                                                                                                                                                                                                                                                                                                                                                                                                                                                                                                                                                                                                                                                                                                                                                                                                                                                                                                                                                                                                |                                                    |             |
|-----------------------------------------|----------|---------------------------|--------------------|----------|--------------|-----------------------------------------|--------------------------|--------------------------------------------------------------------------------------------------------------------------------------------------------------------------------------------------------------------------------------------------------------------------------------------------------------------------------------------------------------------------------------------------------------------------------------------------------------------------------------------------------------------------------------------------------------------------------------------------------------------------------------------------------------------------------------------------------------------------------------------------------------------------------------------------------------------------------------------------------------------------------------------------------------------------------------------------------------------------------------------------------------------------------------------------------------------------------------------------------------------------------------------------------------------------------------------------------------------------------------------------------------------------------------------------------------------------------------------------------------------------------------------------------------------------------------------------------------------------------------------------------------------------------------------------------------------------------------------------------------------------------------------------------------------------------------------------------------------------------------------------------------------------------------------------------------------------------------------------------------------------------------------------------------------------------------------------------------------------------------------------------------------------------------------------------------------------------------------------------------------------------|----------------------------------------------------|-------------|
| Key Features                            | 2-3      | Hazelwood                 |                    | 23       |              | Light                                   | 42-47                    | Dye                                                                                                                                                                                                                                                                                                                                                                                                                                                                                                                                                                                                                                                                                                                                                                                                                                                                                                                                                                                                                                                                                                                                                                                                                                                                                                                                                                                                                                                                                                                                                                                                                                                                                                                                                                                                                                                                                                                                                                                                                                                                                                                            |                                                    | 76-79       |
|                                         |          | Tropical Sta              | allion             | 24       |              | White Ash                               | 44                       |                                                                                                                                                                                                                                                                                                                                                                                                                                                                                                                                                                                                                                                                                                                                                                                                                                                                                                                                                                                                                                                                                                                                                                                                                                                                                                                                                                                                                                                                                                                                                                                                                                                                                                                                                                                                                                                                                                                                                                                                                                                                                                                                | d Koto White                                       | 78          |
| Metallic                                | 4-15     | Rivera Woo                | d                  | 24       |              | Chen Chen                               | 44                       | ,                                                                                                                                                                                                                                                                                                                                                                                                                                                                                                                                                                                                                                                                                                                                                                                                                                                                                                                                                                                                                                                                                                                                                                                                                                                                                                                                                                                                                                                                                                                                                                                                                                                                                                                                                                                                                                                                                                                                                                                                                                                                                                                              | d Koto Marble White                                | 78          |
| Bronze SV Oak Hz                        | 6        | Silky Sheer               |                    | 24       |              | Anegre                                  | 45                       | Dye                                                                                                                                                                                                                                                                                                                                                                                                                                                                                                                                                                                                                                                                                                                                                                                                                                                                                                                                                                                                                                                                                                                                                                                                                                                                                                                                                                                                                                                                                                                                                                                                                                                                                                                                                                                                                                                                                                                                                                                                                                                                                                                            | d White Ash White                                  | 78          |
| Silvern ES Figured                      | 6        | Castanea R                | ays                | 24       |              | Knotty Pine                             | 45                       | Dye                                                                                                                                                                                                                                                                                                                                                                                                                                                                                                                                                                                                                                                                                                                                                                                                                                                                                                                                                                                                                                                                                                                                                                                                                                                                                                                                                                                                                                                                                                                                                                                                                                                                                                                                                                                                                                                                                                                                                                                                                                                                                                                            | d Koto Light Grey                                  | 79          |
| Silvern EL Burl                         | 7        | Inferno                   |                    | 24       |              | Eucalyptus                              | 45                       |                                                                                                                                                                                                                                                                                                                                                                                                                                                                                                                                                                                                                                                                                                                                                                                                                                                                                                                                                                                                                                                                                                                                                                                                                                                                                                                                                                                                                                                                                                                                                                                                                                                                                                                                                                                                                                                                                                                                                                                                                                                                                                                                | d Koto Black Silk                                  | 79          |
| Coire EM Burl                           | 7        | Somalian T                |                    | 24       |              | Figured Eucalyptus                      | 46                       | Dye                                                                                                                                                                                                                                                                                                                                                                                                                                                                                                                                                                                                                                                                                                                                                                                                                                                                                                                                                                                                                                                                                                                                                                                                                                                                                                                                                                                                                                                                                                                                                                                                                                                                                                                                                                                                                                                                                                                                                                                                                                                                                                                            | d White Ash Black                                  | 79          |
| Silvern DW Crotch Hz                    | 8        | Malawi Wo                 |                    | 25       |              | Koto                                    | 46                       | 100000                                                                                                                                                                                                                                                                                                                                                                                                                                                                                                                                                                                                                                                                                                                                                                                                                                                                                                                                                                                                                                                                                                                                                                                                                                                                                                                                                                                                                                                                                                                                                                                                                                                                                                                                                                                                                                                                                                                                                                                                                                                                                                                         | ALC: USE DESCRIPTION OF                            |             |
| Silvern GC Pommelle                     | 8        | Masaimara<br>Transact Co  |                    | 25<br>25 | Y            | Sycamore American Manle                 | 46<br>46                 |                                                                                                                                                                                                                                                                                                                                                                                                                                                                                                                                                                                                                                                                                                                                                                                                                                                                                                                                                                                                                                                                                                                                                                                                                                                                                                                                                                                                                                                                                                                                                                                                                                                                                                                                                                                                                                                                                                                                                                                                                                                                                                                                | Carte                                              | 80-99       |
| Coire DW Crotch Bronze GC Pommelle      | 9        | Tropical Go<br>Oak Albura |                    | 25       |              | American Maple<br>Larch                 | 46                       |                                                                                                                                                                                                                                                                                                                                                                                                                                                                                                                                                                                                                                                                                                                                                                                                                                                                                                                                                                                                                                                                                                                                                                                                                                                                                                                                                                                                                                                                                                                                                                                                                                                                                                                                                                                                                                                                                                                                                                                                                                                                                                                                | ckered Illusion<br>leckered Illusion Mix White Oak | 82-83<br>83 |
| Silvern EM Burl                         | 10       | Kaziranga V               |                    | 25       |              | Tulip                                   | 46                       |                                                                                                                                                                                                                                                                                                                                                                                                                                                                                                                                                                                                                                                                                                                                                                                                                                                                                                                                                                                                                                                                                                                                                                                                                                                                                                                                                                                                                                                                                                                                                                                                                                                                                                                                                                                                                                                                                                                                                                                                                                                                                                                                | leckered Illusion American Walnut                  |             |
| Silvern RV Oak                          | 10       | Rodenza                   | 7000 112           | 25       |              | Steamed Beech                           | 47                       |                                                                                                                                                                                                                                                                                                                                                                                                                                                                                                                                                                                                                                                                                                                                                                                                                                                                                                                                                                                                                                                                                                                                                                                                                                                                                                                                                                                                                                                                                                                                                                                                                                                                                                                                                                                                                                                                                                                                                                                                                                                                                                                                | Block                                              | 84-85       |
| Coire AK Burl                           | 11       | Hodonza                   |                    |          |              | Chestnut                                | 47                       |                                                                                                                                                                                                                                                                                                                                                                                                                                                                                                                                                                                                                                                                                                                                                                                                                                                                                                                                                                                                                                                                                                                                                                                                                                                                                                                                                                                                                                                                                                                                                                                                                                                                                                                                                                                                                                                                                                                                                                                                                                                                                                                                | apa Burl Block                                     | 85          |
| Coire NL Figured                        | 11       | Dark                      |                    | 26-33    |              | Figured Sycamore                        | 47                       |                                                                                                                                                                                                                                                                                                                                                                                                                                                                                                                                                                                                                                                                                                                                                                                                                                                                                                                                                                                                                                                                                                                                                                                                                                                                                                                                                                                                                                                                                                                                                                                                                                                                                                                                                                                                                                                                                                                                                                                                                                                                                                                                | k Burl Block                                       | 85          |
| Bronze NT Crotch                        | 12       | American V                | /alnut             | 28       |              | White Beech                             | 47                       | W                                                                                                                                                                                                                                                                                                                                                                                                                                                                                                                                                                                                                                                                                                                                                                                                                                                                                                                                                                                                                                                                                                                                                                                                                                                                                                                                                                                                                                                                                                                                                                                                                                                                                                                                                                                                                                                                                                                                                                                                                                                                                                                              | alnut Burl Block                                   | 85          |
| Coire SP Pommelle                       | 12       | Sapeli                    |                    | 28       |              | Dibeto                                  | 47                       | Diag                                                                                                                                                                                                                                                                                                                                                                                                                                                                                                                                                                                                                                                                                                                                                                                                                                                                                                                                                                                                                                                                                                                                                                                                                                                                                                                                                                                                                                                                                                                                                                                                                                                                                                                                                                                                                                                                                                                                                                                                                                                                                                                           | jonal                                              | 86-89       |
| Silvern GC Figured Hz                   | 13       | Wenge                     |                    | 29       | -            | White Ash Quarter                       | 47                       | An                                                                                                                                                                                                                                                                                                                                                                                                                                                                                                                                                                                                                                                                                                                                                                                                                                                                                                                                                                                                                                                                                                                                                                                                                                                                                                                                                                                                                                                                                                                                                                                                                                                                                                                                                                                                                                                                                                                                                                                                                                                                                                                             | nerican Walnut Diagonal Line                       | 87          |
| Silvern AK Cluster                      | 13       | Sapeli Crov               |                    | 29       |              |                                         |                          |                                                                                                                                                                                                                                                                                                                                                                                                                                                                                                                                                                                                                                                                                                                                                                                                                                                                                                                                                                                                                                                                                                                                                                                                                                                                                                                                                                                                                                                                                                                                                                                                                                                                                                                                                                                                                                                                                                                                                                                                                                                                                                                                | otty Pine Diagonal Line                            | 88          |
| Silvern GY Crotch Hz                    | 14       | American V                | Valnut Quarter     | 30       |              | Horizontal                              | 48-51                    |                                                                                                                                                                                                                                                                                                                                                                                                                                                                                                                                                                                                                                                                                                                                                                                                                                                                                                                                                                                                                                                                                                                                                                                                                                                                                                                                                                                                                                                                                                                                                                                                                                                                                                                                                                                                                                                                                                                                                                                                                                                                                                                                | rkburn Diagonal Line                               | 88          |
| Silvern AN Maple                        | 14       | Makore                    |                    | 30       | -            | Brazilian Santos Horizontal             |                          |                                                                                                                                                                                                                                                                                                                                                                                                                                                                                                                                                                                                                                                                                                                                                                                                                                                                                                                                                                                                                                                                                                                                                                                                                                                                                                                                                                                                                                                                                                                                                                                                                                                                                                                                                                                                                                                                                                                                                                                                                                                                                                                                | xas Wilderness Diagonal Line                       | 88          |
| Bronze KT Pine                          | 15       | Sucupira                  |                    | 30       |              | Gabon Wood Horizontal                   | 50                       |                                                                                                                                                                                                                                                                                                                                                                                                                                                                                                                                                                                                                                                                                                                                                                                                                                                                                                                                                                                                                                                                                                                                                                                                                                                                                                                                                                                                                                                                                                                                                                                                                                                                                                                                                                                                                                                                                                                                                                                                                                                                                                                                | rk Cinnamon Diagonal Bricks                        | 89          |
| Silvern AK Burl                         | 15       | Rosewood                  |                    | 31       |              | American Walnut Horizonta               |                          |                                                                                                                                                                                                                                                                                                                                                                                                                                                                                                                                                                                                                                                                                                                                                                                                                                                                                                                                                                                                                                                                                                                                                                                                                                                                                                                                                                                                                                                                                                                                                                                                                                                                                                                                                                                                                                                                                                                                                                                                                                                                                                                                | rkburn Diagonal Bricks                             | 89          |
| Secretary and annual                    | 40.00    | Dark Walnu                |                    | 31       |              | Choco Lure Horizontal                   | 51                       |                                                                                                                                                                                                                                                                                                                                                                                                                                                                                                                                                                                                                                                                                                                                                                                                                                                                                                                                                                                                                                                                                                                                                                                                                                                                                                                                                                                                                                                                                                                                                                                                                                                                                                                                                                                                                                                                                                                                                                                                                                                                                                                                | own Santos Diagonal Bricks                         | 89          |
| Mystique                                | 16-25    | Gabon Woo                 |                    | 31       |              | 1 1 1 C 1 C 1 C 1 C 1 C 1 C 1 C 1 C 1 C | 50.57                    |                                                                                                                                                                                                                                                                                                                                                                                                                                                                                                                                                                                                                                                                                                                                                                                                                                                                                                                                                                                                                                                                                                                                                                                                                                                                                                                                                                                                                                                                                                                                                                                                                                                                                                                                                                                                                                                                                                                                                                                                                                                                                                                                | uzion                                              | 90-93       |
| Tanzania Wood                           | 18       | Louro Preto               |                    | 32<br>32 |              | Era                                     | 52-57                    |                                                                                                                                                                                                                                                                                                                                                                                                                                                                                                                                                                                                                                                                                                                                                                                                                                                                                                                                                                                                                                                                                                                                                                                                                                                                                                                                                                                                                                                                                                                                                                                                                                                                                                                                                                                                                                                                                                                                                                                                                                                                                                                                | egen                                               | 91          |
| Dark Diva                               | 18<br>19 | Golden Wei<br>Mountain S  |                    | 32       |              | Hatched Flakes Roasted Almond           | 54<br>54                 |                                                                                                                                                                                                                                                                                                                                                                                                                                                                                                                                                                                                                                                                                                                                                                                                                                                                                                                                                                                                                                                                                                                                                                                                                                                                                                                                                                                                                                                                                                                                                                                                                                                                                                                                                                                                                                                                                                                                                                                                                                                                                                                                | arl Border                                         | 92          |
| Mellon Dew Oak Dew                      | 19       | Louro                     | antos              | 32       |              | Antique Crown                           | 54                       |                                                                                                                                                                                                                                                                                                                                                                                                                                                                                                                                                                                                                                                                                                                                                                                                                                                                                                                                                                                                                                                                                                                                                                                                                                                                                                                                                                                                                                                                                                                                                                                                                                                                                                                                                                                                                                                                                                                                                                                                                                                                                                                                | noked Mok<br>nerican Lawnut                        | 92<br>92    |
| Choco Lure                              | 20       | Sapeli Pom                | malla              | 32       |              | Spiced Ginger                           | 55                       |                                                                                                                                                                                                                                                                                                                                                                                                                                                                                                                                                                                                                                                                                                                                                                                                                                                                                                                                                                                                                                                                                                                                                                                                                                                                                                                                                                                                                                                                                                                                                                                                                                                                                                                                                                                                                                                                                                                                                                                                                                                                                                                                | nelis                                              | 93          |
| Mirage                                  | 20       | Ipe                       | Tielle             | 32       |              | Bourbon Dark Forest                     | 55                       | Pic                                                                                                                                                                                                                                                                                                                                                                                                                                                                                                                                                                                                                                                                                                                                                                                                                                                                                                                                                                                                                                                                                                                                                                                                                                                                                                                                                                                                                                                                                                                                                                                                                                                                                                                                                                                                                                                                                                                                                                                                                                                                                                                            |                                                    | 93          |
| Afro Bark                               | 20       | Ebony                     | -                  | 33       | 2712         | La Paz Mettallic Wood                   | 55                       |                                                                                                                                                                                                                                                                                                                                                                                                                                                                                                                                                                                                                                                                                                                                                                                                                                                                                                                                                                                                                                                                                                                                                                                                                                                                                                                                                                                                                                                                                                                                                                                                                                                                                                                                                                                                                                                                                                                                                                                                                                                                                                                                | pyulates                                           | 93          |
| Bark Burn                               | 21       | Bubinga Po                | mmelle             | 33       | District Co. | Lumiere Night                           | 56                       |                                                                                                                                                                                                                                                                                                                                                                                                                                                                                                                                                                                                                                                                                                                                                                                                                                                                                                                                                                                                                                                                                                                                                                                                                                                                                                                                                                                                                                                                                                                                                                                                                                                                                                                                                                                                                                                                                                                                                                                                                                                                                                                                | oluzion                                            | 94-95       |
| Choco Flame Crown                       | 21       | Wenge Cro                 |                    | 33       |              | Dark Cinnamon                           | 56                       |                                                                                                                                                                                                                                                                                                                                                                                                                                                                                                                                                                                                                                                                                                                                                                                                                                                                                                                                                                                                                                                                                                                                                                                                                                                                                                                                                                                                                                                                                                                                                                                                                                                                                                                                                                                                                                                                                                                                                                                                                                                                                                                                | evoluzion Mellon Dew Horizontal                    | 95          |
| Coffee Bean                             | 21       | Red Ebony                 |                    | 33       |              | Vintage Canvas                          | 56                       |                                                                                                                                                                                                                                                                                                                                                                                                                                                                                                                                                                                                                                                                                                                                                                                                                                                                                                                                                                                                                                                                                                                                                                                                                                                                                                                                                                                                                                                                                                                                                                                                                                                                                                                                                                                                                                                                                                                                                                                                                                                                                                                                | voluzion American Walnut Horizo                    |             |
| Malaysian Rain Wood Hz                  | 22       | Santos                    |                    | 33       |              | Midnight Forest                         | 57                       |                                                                                                                                                                                                                                                                                                                                                                                                                                                                                                                                                                                                                                                                                                                                                                                                                                                                                                                                                                                                                                                                                                                                                                                                                                                                                                                                                                                                                                                                                                                                                                                                                                                                                                                                                                                                                                                                                                                                                                                                                                                                                                                                | evoluzion Barkburn Horizontal                      | 95          |
| Dark Bean                               | 22       | Bibolo                    |                    | 33       |              | Pearl Wood                              | 57                       | Butt                                                                                                                                                                                                                                                                                                                                                                                                                                                                                                                                                                                                                                                                                                                                                                                                                                                                                                                                                                                                                                                                                                                                                                                                                                                                                                                                                                                                                                                                                                                                                                                                                                                                                                                                                                                                                                                                                                                                                                                                                                                                                                                           | Cut                                                | 96-97       |
| Satinox                                 | 22       |                           |                    |          |              | Borneo Rain Wood                        | 57                       | An                                                                                                                                                                                                                                                                                                                                                                                                                                                                                                                                                                                                                                                                                                                                                                                                                                                                                                                                                                                                                                                                                                                                                                                                                                                                                                                                                                                                                                                                                                                                                                                                                                                                                                                                                                                                                                                                                                                                                                                                                                                                                                                             | nerican Walnut Butt Cut                            | 97          |
| Deep Grain                              | 22       | Medium                    |                    | 34-41    |              |                                         |                          | Trer                                                                                                                                                                                                                                                                                                                                                                                                                                                                                                                                                                                                                                                                                                                                                                                                                                                                                                                                                                                                                                                                                                                                                                                                                                                                                                                                                                                                                                                                                                                                                                                                                                                                                                                                                                                                                                                                                                                                                                                                                                                                                                                           |                                                    | 98-99       |
| Texas Wilderness                        | 22       | White Oak                 |                    | 36       |              |                                         |                          |                                                                                                                                                                                                                                                                                                                                                                                                                                                                                                                                                                                                                                                                                                                                                                                                                                                                                                                                                                                                                                                                                                                                                                                                                                                                                                                                                                                                                                                                                                                                                                                                                                                                                                                                                                                                                                                                                                                                                                                                                                                                                                                                | n Chocolure                                        | 99          |
| Black Diamond Oak                       | 22       | Red Oak                   | THE REAL PROPERTY. | 36       |              | Shimmer                                 | 58-61                    |                                                                                                                                                                                                                                                                                                                                                                                                                                                                                                                                                                                                                                                                                                                                                                                                                                                                                                                                                                                                                                                                                                                                                                                                                                                                                                                                                                                                                                                                                                                                                                                                                                                                                                                                                                                                                                                                                                                                                                                                                                                                                                                                | oss Wood                                           | 99          |
| Dark Brown Amazonia Hz                  | 23       | Afromosia                 |                    | 37       |              | Gold Shimmer                            | 60                       | Ch                                                                                                                                                                                                                                                                                                                                                                                                                                                                                                                                                                                                                                                                                                                                                                                                                                                                                                                                                                                                                                                                                                                                                                                                                                                                                                                                                                                                                                                                                                                                                                                                                                                                                                                                                                                                                                                                                                                                                                                                                                                                                                                             | oco Umbrella                                       | 99          |
| Oak Granito                             | 23       | White Oak                 |                    | 37       |              | Silver Shimmer                          | 60                       | THE RESERVE                                                                                                                                                                                                                                                                                                                                                                                                                                                                                                                                                                                                                                                                                                                                                                                                                                                                                                                                                                                                                                                                                                                                                                                                                                                                                                                                                                                                                                                                                                                                                                                                                                                                                                                                                                                                                                                                                                                                                                                                                                                                                                                    |                                                    |             |
| Molten Chocolate                        | 23       | Red Oak Qu                | arter              | 37       |              | Copper Shimmer                          | 60                       | Ariz                                                                                                                                                                                                                                                                                                                                                                                                                                                                                                                                                                                                                                                                                                                                                                                                                                                                                                                                                                                                                                                                                                                                                                                                                                                                                                                                                                                                                                                                                                                                                                                                                                                                                                                                                                                                                                                                                                                                                                                                                                                                                                                           |                                                    | 100-105     |
| Dusk Dew                                | 23<br>23 | Mahogany                  |                    | 38       |              | Ivory Shimmer                           | 61                       |                                                                                                                                                                                                                                                                                                                                                                                                                                                                                                                                                                                                                                                                                                                                                                                                                                                                                                                                                                                                                                                                                                                                                                                                                                                                                                                                                                                                                                                                                                                                                                                                                                                                                                                                                                                                                                                                                                                                                                                                                                                                                                                                | ona Oleo                                           | 101         |
| Desert Storm                            | 23       | Bubinga<br>Red Cedar      |                    | 38<br>38 |              | Sunlight Shimmer Violet Shimmer         | 61                       |                                                                                                                                                                                                                                                                                                                                                                                                                                                                                                                                                                                                                                                                                                                                                                                                                                                                                                                                                                                                                                                                                                                                                                                                                                                                                                                                                                                                                                                                                                                                                                                                                                                                                                                                                                                                                                                                                                                                                                                                                                                                                                                                | ona Light Brown<br>ona Coffee                      | 101<br>101  |
|                                         |          | Golden Ced                | ar Crown           | 39       |              | VIOLET SHILLIILLEI                      | OI OI                    |                                                                                                                                                                                                                                                                                                                                                                                                                                                                                                                                                                                                                                                                                                                                                                                                                                                                                                                                                                                                                                                                                                                                                                                                                                                                                                                                                                                                                                                                                                                                                                                                                                                                                                                                                                                                                                                                                                                                                                                                                                                                                                                                | ona Coco                                           | 101         |
|                                         |          | Golden Wo                 |                    | 39       |              | Glow                                    | 62-65                    |                                                                                                                                                                                                                                                                                                                                                                                                                                                                                                                                                                                                                                                                                                                                                                                                                                                                                                                                                                                                                                                                                                                                                                                                                                                                                                                                                                                                                                                                                                                                                                                                                                                                                                                                                                                                                                                                                                                                                                                                                                                                                                                                | ona Castanea Rays                                  | 102         |
|                                         |          | Silver Oak                | Ju                 | 39       |              | Oak Granito Glow                        | 64                       |                                                                                                                                                                                                                                                                                                                                                                                                                                                                                                                                                                                                                                                                                                                                                                                                                                                                                                                                                                                                                                                                                                                                                                                                                                                                                                                                                                                                                                                                                                                                                                                                                                                                                                                                                                                                                                                                                                                                                                                                                                                                                                                                | ona Chestnut                                       | 102         |
| 000                                     |          | Paldao                    |                    | 40       |              | Castanea Rays Glow                      | 64                       |                                                                                                                                                                                                                                                                                                                                                                                                                                                                                                                                                                                                                                                                                                                                                                                                                                                                                                                                                                                                                                                                                                                                                                                                                                                                                                                                                                                                                                                                                                                                                                                                                                                                                                                                                                                                                                                                                                                                                                                                                                                                                                                                | ona Red Oak                                        | 103         |
|                                         |          | Jatoba                    | = 2000             | 40       |              | American Walnut Glow                    | 65                       |                                                                                                                                                                                                                                                                                                                                                                                                                                                                                                                                                                                                                                                                                                                                                                                                                                                                                                                                                                                                                                                                                                                                                                                                                                                                                                                                                                                                                                                                                                                                                                                                                                                                                                                                                                                                                                                                                                                                                                                                                                                                                                                                | ona White Oak                                      | 103         |
|                                         |          | American C                | herry              | 40       |              | Barkburn Glow                           | 65                       |                                                                                                                                                                                                                                                                                                                                                                                                                                                                                                                                                                                                                                                                                                                                                                                                                                                                                                                                                                                                                                                                                                                                                                                                                                                                                                                                                                                                                                                                                                                                                                                                                                                                                                                                                                                                                                                                                                                                                                                                                                                                                                                                | ona White Ash                                      | 103         |
|                                         |          | Golden Ced                |                    | 40       |              | Coco Flame Glow                         | 65                       |                                                                                                                                                                                                                                                                                                                                                                                                                                                                                                                                                                                                                                                                                                                                                                                                                                                                                                                                                                                                                                                                                                                                                                                                                                                                                                                                                                                                                                                                                                                                                                                                                                                                                                                                                                                                                                                                                                                                                                                                                                                                                                                                |                                                    |             |
|                                         |          | Khaya                     |                    | 40       |              |                                         | 4                        | Crot                                                                                                                                                                                                                                                                                                                                                                                                                                                                                                                                                                                                                                                                                                                                                                                                                                                                                                                                                                                                                                                                                                                                                                                                                                                                                                                                                                                                                                                                                                                                                                                                                                                                                                                                                                                                                                                                                                                                                                                                                                                                                                                           | ch                                                 | 104-105     |
| 1/10 A 10 |          | Aromatic C                | edar               | 40       |              | Canvas                                  | 66-69                    | Mah                                                                                                                                                                                                                                                                                                                                                                                                                                                                                                                                                                                                                                                                                                                                                                                                                                                                                                                                                                                                                                                                                                                                                                                                                                                                                                                                                                                                                                                                                                                                                                                                                                                                                                                                                                                                                                                                                                                                                                                                                                                                                                                            | ogany Crotch                                       | 105         |
|                                         |          | Zebrano                   |                    | 41       |              | Brown Canvas                            | 68                       | Teal                                                                                                                                                                                                                                                                                                                                                                                                                                                                                                                                                                                                                                                                                                                                                                                                                                                                                                                                                                                                                                                                                                                                                                                                                                                                                                                                                                                                                                                                                                                                                                                                                                                                                                                                                                                                                                                                                                                                                                                                                                                                                                                           | c Crotch                                           | 105         |
|                                         |          | Ovangkol                  |                    | 41       |              | Green Canvas                            | 68                       | Gab                                                                                                                                                                                                                                                                                                                                                                                                                                                                                                                                                                                                                                                                                                                                                                                                                                                                                                                                                                                                                                                                                                                                                                                                                                                                                                                                                                                                                                                                                                                                                                                                                                                                                                                                                                                                                                                                                                                                                                                                                                                                                                                            | on Wood Crotch                                     | 105         |
|                                         |          | Etimoe                    |                    | 41       |              | Grey Canvas                             | 69                       |                                                                                                                                                                                                                                                                                                                                                                                                                                                                                                                                                                                                                                                                                                                                                                                                                                                                                                                                                                                                                                                                                                                                                                                                                                                                                                                                                                                                                                                                                                                                                                                                                                                                                                                                                                                                                                                                                                                                                                                                                                                                                                                                |                                                    |             |
|                                         |          | American F                | ed Elm             | 41       |              | Violet Bling Canvas                     | 69                       |                                                                                                                                                                                                                                                                                                                                                                                                                                                                                                                                                                                                                                                                                                                                                                                                                                                                                                                                                                                                                                                                                                                                                                                                                                                                                                                                                                                                                                                                                                                                                                                                                                                                                                                                                                                                                                                                                                                                                                                                                                                                                                                                | ing Methods                                        | 106         |
|                                         |          | Guiabao                   |                    | 41       |              |                                         | THE RESERVE TO SERVE THE |                                                                                                                                                                                                                                                                                                                                                                                                                                                                                                                                                                                                                                                                                                                                                                                                                                                                                                                                                                                                                                                                                                                                                                                                                                                                                                                                                                                                                                                                                                                                                                                                                                                                                                                                                                                                                                                                                                                                                                                                                                                                                                                                | uping Veneers                                      | 107         |
|                                         |          | Tineo                     |                    | 41       |              | Elite                                   | 70-75                    |                                                                                                                                                                                                                                                                                                                                                                                                                                                                                                                                                                                                                                                                                                                                                                                                                                                                                                                                                                                                                                                                                                                                                                                                                                                                                                                                                                                                                                                                                                                                                                                                                                                                                                                                                                                                                                                                                                                                                                                                                                                                                                                                | eer Matching Options                               | 108         |
|                                         | -        |                           |                    |          |              | African Ebony                           | 72                       | Care                                                                                                                                                                                                                                                                                                                                                                                                                                                                                                                                                                                                                                                                                                                                                                                                                                                                                                                                                                                                                                                                                                                                                                                                                                                                                                                                                                                                                                                                                                                                                                                                                                                                                                                                                                                                                                                                                                                                                                                                                                                                                                                           | e & Maintenance                                    | 109         |
|                                         |          |                           |                    |          |              | Royal Ebony Crème                       | 73                       |                                                                                                                                                                                                                                                                                                                                                                                                                                                                                                                                                                                                                                                                                                                                                                                                                                                                                                                                                                                                                                                                                                                                                                                                                                                                                                                                                                                                                                                                                                                                                                                                                                                                                                                                                                                                                                                                                                                                                                                                                                                                                                                                |                                                    |             |
|                                         | 4        | - 1 1 E                   |                    |          |              | Imperial Ziricote                       | 74<br>75                 |                                                                                                                                                                                                                                                                                                                                                                                                                                                                                                                                                                                                                                                                                                                                                                                                                                                                                                                                                                                                                                                                                                                                                                                                                                                                                                                                                                                                                                                                                                                                                                                                                                                                                                                                                                                                                                                                                                                                                                                                                                                                                                                                |                                                    |             |
|                                         | 1        |                           |                    |          |              | Real Vintage Oak                        | 75                       |                                                                                                                                                                                                                                                                                                                                                                                                                                                                                                                                                                                                                                                                                                                                                                                                                                                                                                                                                                                                                                                                                                                                                                                                                                                                                                                                                                                                                                                                                                                                                                                                                                                                                                                                                                                                                                                                                                                                                                                                                                                                                                                                |                                                    |             |
|                                         |          |                           | TOTAL PLANT        |          |              | Street, Street, or other                |                          | The same of the sa |                                                    |             |