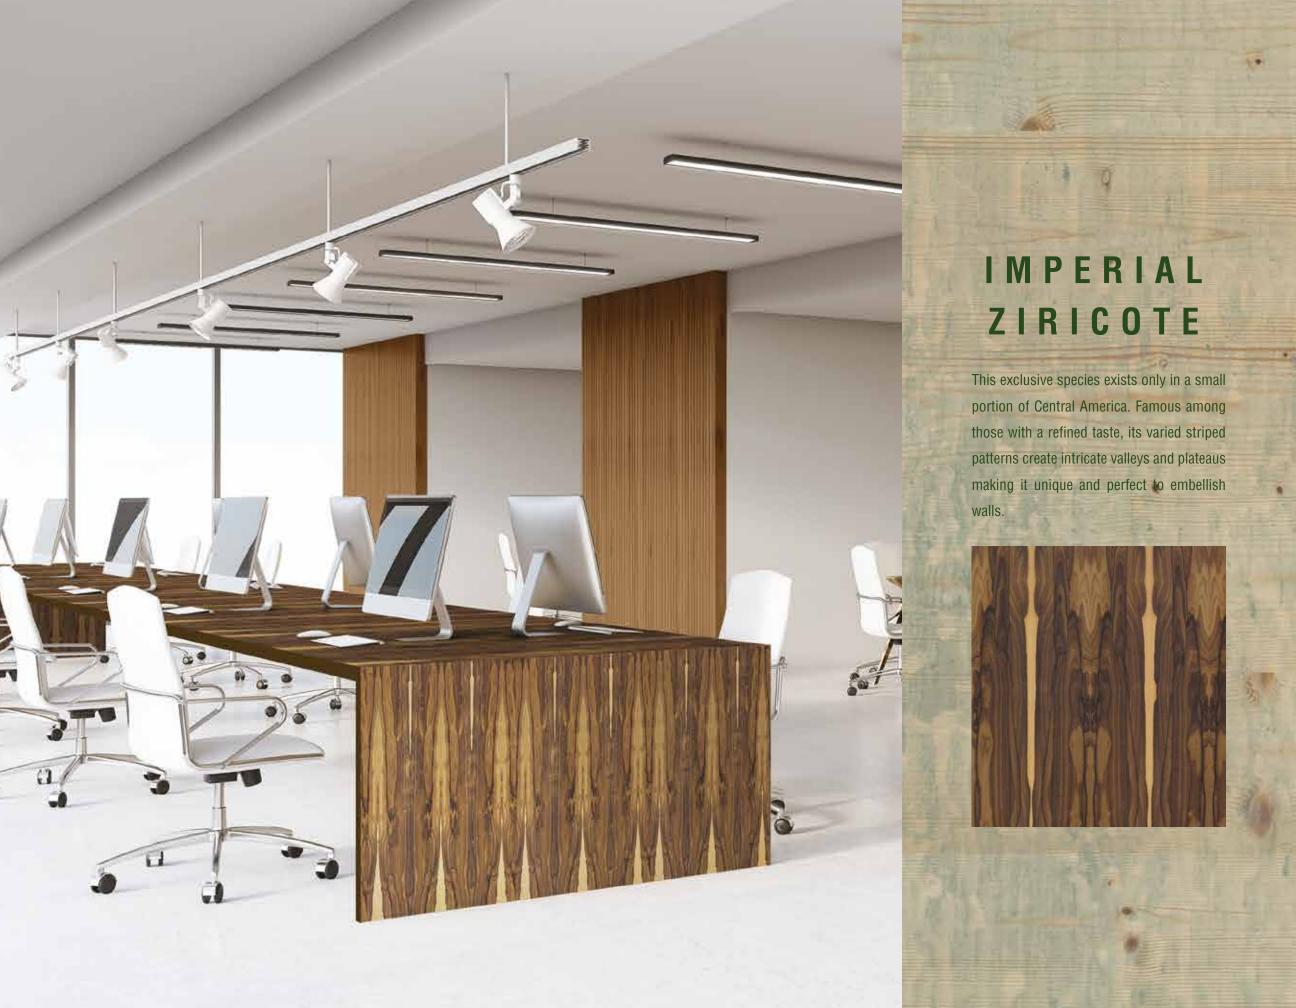

tty Pine Eucalyptus











Figured Eucalyptus



Koto



Sycamore



American Maple



Larch



Tulip





Steamed Beech



Chestnut



Figured Sycamore



White Beech



Dibeto



White Ash Quarter











Brazilian Santos Horizontal



Gabon Wood Horizontal





# HORIZONTAL

American Walnut Horizontal



Choco Lure Horizontal









Spiced Ginger



Bourbon Dark Forest



La Paz Mettallic Wood







Lumiere Night



Dark Cinnamon



Vintage Canvas





Midnight Forest



Pearl Wood



Borneo Rain Wood









# SHIMMER

Ivory Shimmer Sunlight Shimmer















Oak Granito Glow



Castanea Rays Glow





American Walnut Glow



Barkburn Glow



Coco Flame Glow











#### Brown Canvas



#### Green Canvas





# CANVAS

Grey Canvas



Violet Bling Canvas

















## REAL VINTAGE OAK

This vintage veneer is obtained by reclaiming wood planks from historical structures. With traces of nail marks and original circular saw marks from the 1880's, every veneer is unique and has a story to tell.







Dyed Koto Light Grey



Dyed Koto Black Silk



Dyed White Ash Black











Checkered Illusion Mix White Oak



Checkered Illusion American Walnut







Mapa Burl Block



Oak Burl Block



Walnut Burl Block









American Walnut Diagonal Line





Dark Cinnamon Diagonal Bricks



Barkburn Diagonal Bricks



Brown Santos Diagonal Bricks









Wegen







Charl Border



Smoked Mok



American Lawnut





Apelis Pie Capyulates











Revoluzion Mellon Dew Horizontal



Revoluzion American Walnut Horizontal



Revoluzion Barkburn Horizonta