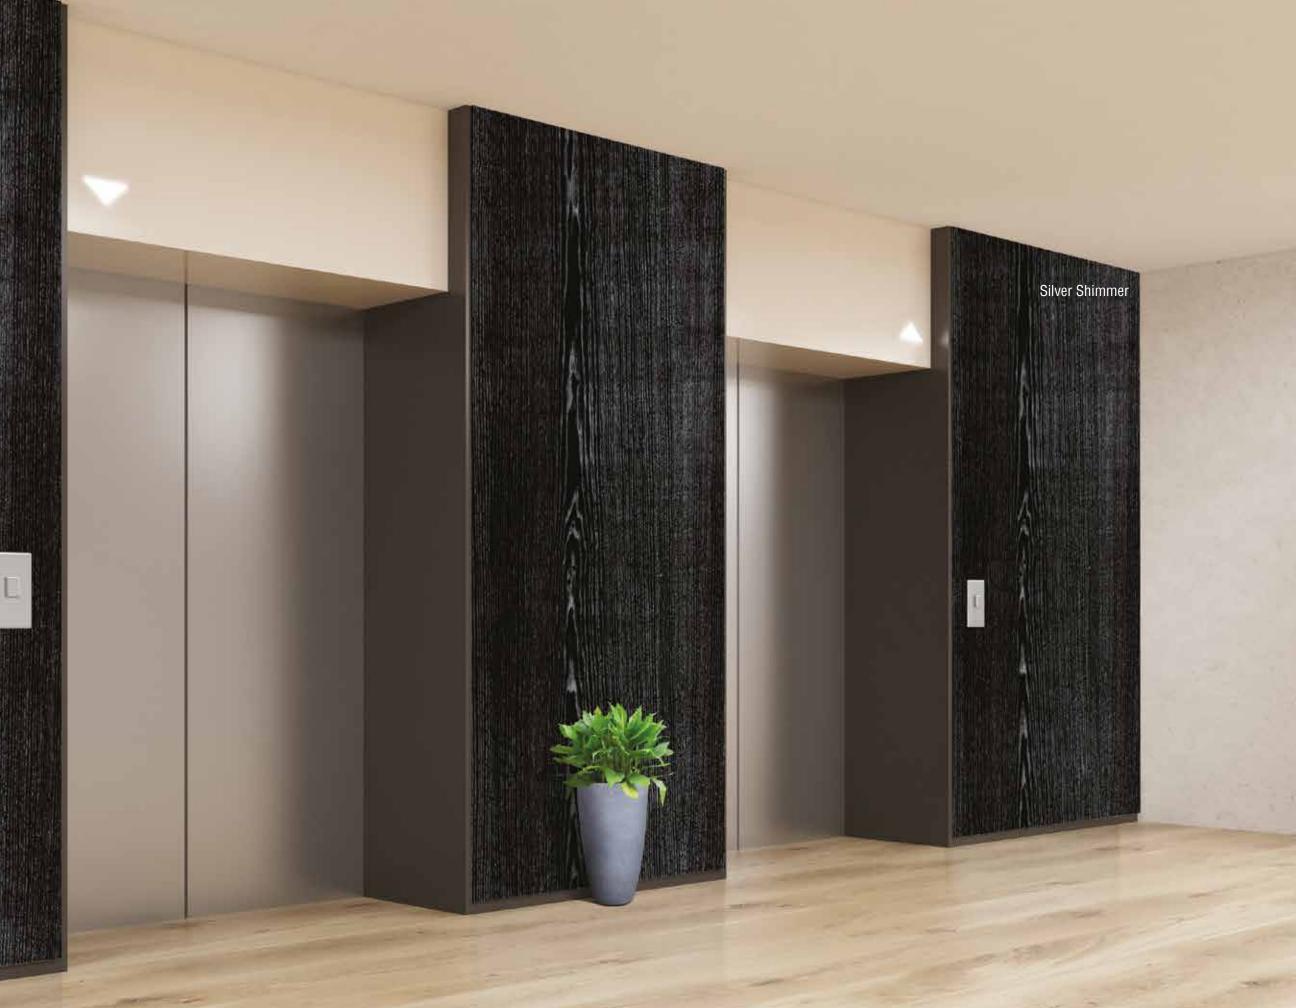

### CONTENT

|                                         |          | 1207 10                   |                    | (3)      |              |                                         |                          |                                                                                                                                                                                                                                                                                                                                                                                                                                                                                                                                                                                                                                                                                                                                                                                                                                                                                                                                                                                                                                                                                                                                                                                                                                                                                                                                                                                                                                                                                                                                                                                                                                                                                                                                                                                                                                                                                                                                                                                                                                                                                                                                |                                                    |             |
|-----------------------------------------|----------|---------------------------|--------------------|----------|--------------|-----------------------------------------|--------------------------|--------------------------------------------------------------------------------------------------------------------------------------------------------------------------------------------------------------------------------------------------------------------------------------------------------------------------------------------------------------------------------------------------------------------------------------------------------------------------------------------------------------------------------------------------------------------------------------------------------------------------------------------------------------------------------------------------------------------------------------------------------------------------------------------------------------------------------------------------------------------------------------------------------------------------------------------------------------------------------------------------------------------------------------------------------------------------------------------------------------------------------------------------------------------------------------------------------------------------------------------------------------------------------------------------------------------------------------------------------------------------------------------------------------------------------------------------------------------------------------------------------------------------------------------------------------------------------------------------------------------------------------------------------------------------------------------------------------------------------------------------------------------------------------------------------------------------------------------------------------------------------------------------------------------------------------------------------------------------------------------------------------------------------------------------------------------------------------------------------------------------------|----------------------------------------------------|-------------|
| Key Features                            | 2-3      | Hazelwood                 |                    | 23       |              | Light                                   | 42-47                    | Dye                                                                                                                                                                                                                                                                                                                                                                                                                                                                                                                                                                                                                                                                                                                                                                                                                                                                                                                                                                                                                                                                                                                                                                                                                                                                                                                                                                                                                                                                                                                                                                                                                                                                                                                                                                                                                                                                                                                                                                                                                                                                                                                            |                                                    | 76-79       |
|                                         |          | Tropical Sta              | allion             | 24       |              | White Ash                               | 44                       |                                                                                                                                                                                                                                                                                                                                                                                                                                                                                                                                                                                                                                                                                                                                                                                                                                                                                                                                                                                                                                                                                                                                                                                                                                                                                                                                                                                                                                                                                                                                                                                                                                                                                                                                                                                                                                                                                                                                                                                                                                                                                                                                | d Koto White                                       | 78          |
| Metallic                                | 4-15     | Rivera Woo                | d                  | 24       |              | Chen Chen                               | 44                       | ,                                                                                                                                                                                                                                                                                                                                                                                                                                                                                                                                                                                                                                                                                                                                                                                                                                                                                                                                                                                                                                                                                                                                                                                                                                                                                                                                                                                                                                                                                                                                                                                                                                                                                                                                                                                                                                                                                                                                                                                                                                                                                                                              | d Koto Marble White                                | 78          |
| Bronze SV Oak Hz                        | 6        | Silky Sheer               |                    | 24       |              | Anegre                                  | 45                       | Dye                                                                                                                                                                                                                                                                                                                                                                                                                                                                                                                                                                                                                                                                                                                                                                                                                                                                                                                                                                                                                                                                                                                                                                                                                                                                                                                                                                                                                                                                                                                                                                                                                                                                                                                                                                                                                                                                                                                                                                                                                                                                                                                            | d White Ash White                                  | 78          |
| Silvern ES Figured                      | 6        | Castanea R                | ays                | 24       |              | Knotty Pine                             | 45                       | Dye                                                                                                                                                                                                                                                                                                                                                                                                                                                                                                                                                                                                                                                                                                                                                                                                                                                                                                                                                                                                                                                                                                                                                                                                                                                                                                                                                                                                                                                                                                                                                                                                                                                                                                                                                                                                                                                                                                                                                                                                                                                                                                                            | d Koto Light Grey                                  | 79          |
| Silvern EL Burl                         | 7        | Inferno                   |                    | 24       |              | Eucalyptus                              | 45                       |                                                                                                                                                                                                                                                                                                                                                                                                                                                                                                                                                                                                                                                                                                                                                                                                                                                                                                                                                                                                                                                                                                                                                                                                                                                                                                                                                                                                                                                                                                                                                                                                                                                                                                                                                                                                                                                                                                                                                                                                                                                                                                                                | d Koto Black Silk                                  | 79          |
| Coire EM Burl                           | 7        | Somalian T                |                    | 24       |              | Figured Eucalyptus                      | 46                       | Dye                                                                                                                                                                                                                                                                                                                                                                                                                                                                                                                                                                                                                                                                                                                                                                                                                                                                                                                                                                                                                                                                                                                                                                                                                                                                                                                                                                                                                                                                                                                                                                                                                                                                                                                                                                                                                                                                                                                                                                                                                                                                                                                            | d White Ash Black                                  | 79          |
| Silvern DW Crotch Hz                    | 8        | Malawi Wo                 |                    | 25       |              | Koto                                    | 46                       | 100000                                                                                                                                                                                                                                                                                                                                                                                                                                                                                                                                                                                                                                                                                                                                                                                                                                                                                                                                                                                                                                                                                                                                                                                                                                                                                                                                                                                                                                                                                                                                                                                                                                                                                                                                                                                                                                                                                                                                                                                                                                                                                                                         | ALC: USE DESCRIPTION OF                            |             |
| Silvern GC Pommelle                     | 8        | Masaimara<br>Transact Co  |                    | 25<br>25 | Y            | Sycamore American Manle                 | 46<br>46                 |                                                                                                                                                                                                                                                                                                                                                                                                                                                                                                                                                                                                                                                                                                                                                                                                                                                                                                                                                                                                                                                                                                                                                                                                                                                                                                                                                                                                                                                                                                                                                                                                                                                                                                                                                                                                                                                                                                                                                                                                                                                                                                                                | Carte                                              | 80-99       |
| Coire DW Crotch Bronze GC Pommelle      | 9        | Tropical Go<br>Oak Albura |                    | 25       |              | American Maple<br>Larch                 | 46                       |                                                                                                                                                                                                                                                                                                                                                                                                                                                                                                                                                                                                                                                                                                                                                                                                                                                                                                                                                                                                                                                                                                                                                                                                                                                                                                                                                                                                                                                                                                                                                                                                                                                                                                                                                                                                                                                                                                                                                                                                                                                                                                                                | ckered Illusion<br>leckered Illusion Mix White Oak | 82-83<br>83 |
| Silvern EM Burl                         | 10       | Kaziranga V               |                    | 25       |              | Tulip                                   | 46                       |                                                                                                                                                                                                                                                                                                                                                                                                                                                                                                                                                                                                                                                                                                                                                                                                                                                                                                                                                                                                                                                                                                                                                                                                                                                                                                                                                                                                                                                                                                                                                                                                                                                                                                                                                                                                                                                                                                                                                                                                                                                                                                                                | leckered Illusion American Walnut                  |             |
| Silvern RV Oak                          | 10       | Rodenza                   | 7000 112           | 25       |              | Steamed Beech                           | 47                       |                                                                                                                                                                                                                                                                                                                                                                                                                                                                                                                                                                                                                                                                                                                                                                                                                                                                                                                                                                                                                                                                                                                                                                                                                                                                                                                                                                                                                                                                                                                                                                                                                                                                                                                                                                                                                                                                                                                                                                                                                                                                                                                                | Block                                              | 84-85       |
| Coire AK Burl                           | 11       | Hodonza                   |                    |          |              | Chestnut                                | 47                       |                                                                                                                                                                                                                                                                                                                                                                                                                                                                                                                                                                                                                                                                                                                                                                                                                                                                                                                                                                                                                                                                                                                                                                                                                                                                                                                                                                                                                                                                                                                                                                                                                                                                                                                                                                                                                                                                                                                                                                                                                                                                                                                                | apa Burl Block                                     | 85          |
| Coire NL Figured                        | 11       | Dark                      |                    | 26-33    |              | Figured Sycamore                        | 47                       |                                                                                                                                                                                                                                                                                                                                                                                                                                                                                                                                                                                                                                                                                                                                                                                                                                                                                                                                                                                                                                                                                                                                                                                                                                                                                                                                                                                                                                                                                                                                                                                                                                                                                                                                                                                                                                                                                                                                                                                                                                                                                                                                | k Burl Block                                       | 85          |
| Bronze NT Crotch                        | 12       | American V                | /alnut             | 28       |              | White Beech                             | 47                       | W                                                                                                                                                                                                                                                                                                                                                                                                                                                                                                                                                                                                                                                                                                                                                                                                                                                                                                                                                                                                                                                                                                                                                                                                                                                                                                                                                                                                                                                                                                                                                                                                                                                                                                                                                                                                                                                                                                                                                                                                                                                                                                                              | alnut Burl Block                                   | 85          |
| Coire SP Pommelle                       | 12       | Sapeli                    |                    | 28       |              | Dibeto                                  | 47                       | Diag                                                                                                                                                                                                                                                                                                                                                                                                                                                                                                                                                                                                                                                                                                                                                                                                                                                                                                                                                                                                                                                                                                                                                                                                                                                                                                                                                                                                                                                                                                                                                                                                                                                                                                                                                                                                                                                                                                                                                                                                                                                                                                                           | jonal                                              | 86-89       |
| Silvern GC Figured Hz                   | 13       | Wenge                     |                    | 29       | -            | White Ash Quarter                       | 47                       | An                                                                                                                                                                                                                                                                                                                                                                                                                                                                                                                                                                                                                                                                                                                                                                                                                                                                                                                                                                                                                                                                                                                                                                                                                                                                                                                                                                                                                                                                                                                                                                                                                                                                                                                                                                                                                                                                                                                                                                                                                                                                                                                             | nerican Walnut Diagonal Line                       | 87          |
| Silvern AK Cluster                      | 13       | Sapeli Crov               |                    | 29       |              |                                         |                          |                                                                                                                                                                                                                                                                                                                                                                                                                                                                                                                                                                                                                                                                                                                                                                                                                                                                                                                                                                                                                                                                                                                                                                                                                                                                                                                                                                                                                                                                                                                                                                                                                                                                                                                                                                                                                                                                                                                                                                                                                                                                                                                                | otty Pine Diagonal Line                            | 88          |
| Silvern GY Crotch Hz                    | 14       | American V                | Valnut Quarter     | 30       |              | Horizontal                              | 48-51                    |                                                                                                                                                                                                                                                                                                                                                                                                                                                                                                                                                                                                                                                                                                                                                                                                                                                                                                                                                                                                                                                                                                                                                                                                                                                                                                                                                                                                                                                                                                                                                                                                                                                                                                                                                                                                                                                                                                                                                                                                                                                                                                                                | rkburn Diagonal Line                               | 88          |
| Silvern AN Maple                        | 14       | Makore                    |                    | 30       | -            | Brazilian Santos Horizontal             |                          |                                                                                                                                                                                                                                                                                                                                                                                                                                                                                                                                                                                                                                                                                                                                                                                                                                                                                                                                                                                                                                                                                                                                                                                                                                                                                                                                                                                                                                                                                                                                                                                                                                                                                                                                                                                                                                                                                                                                                                                                                                                                                                                                | xas Wilderness Diagonal Line                       | 88          |
| Bronze KT Pine                          | 15       | Sucupira                  |                    | 30       |              | Gabon Wood Horizontal                   | 50                       |                                                                                                                                                                                                                                                                                                                                                                                                                                                                                                                                                                                                                                                                                                                                                                                                                                                                                                                                                                                                                                                                                                                                                                                                                                                                                                                                                                                                                                                                                                                                                                                                                                                                                                                                                                                                                                                                                                                                                                                                                                                                                                                                | rk Cinnamon Diagonal Bricks                        | 89          |
| Silvern AK Burl                         | 15       | Rosewood                  |                    | 31       |              | American Walnut Horizonta               |                          |                                                                                                                                                                                                                                                                                                                                                                                                                                                                                                                                                                                                                                                                                                                                                                                                                                                                                                                                                                                                                                                                                                                                                                                                                                                                                                                                                                                                                                                                                                                                                                                                                                                                                                                                                                                                                                                                                                                                                                                                                                                                                                                                | rkburn Diagonal Bricks                             | 89          |
| Secretary and annual                    | 40.00    | Dark Walnu                |                    | 31       |              | Choco Lure Horizontal                   | 51                       |                                                                                                                                                                                                                                                                                                                                                                                                                                                                                                                                                                                                                                                                                                                                                                                                                                                                                                                                                                                                                                                                                                                                                                                                                                                                                                                                                                                                                                                                                                                                                                                                                                                                                                                                                                                                                                                                                                                                                                                                                                                                                                                                | own Santos Diagonal Bricks                         | 89          |
| Mystique                                | 16-25    | Gabon Woo                 |                    | 31       |              | 1 1 1 C 1 C 1 C 1 C 1 C 1 C 1 C 1 C 1 C | 50.57                    |                                                                                                                                                                                                                                                                                                                                                                                                                                                                                                                                                                                                                                                                                                                                                                                                                                                                                                                                                                                                                                                                                                                                                                                                                                                                                                                                                                                                                                                                                                                                                                                                                                                                                                                                                                                                                                                                                                                                                                                                                                                                                                                                | uzion                                              | 90-93       |
| Tanzania Wood                           | 18       | Louro Preto               |                    | 32<br>32 |              | Era                                     | 52-57                    |                                                                                                                                                                                                                                                                                                                                                                                                                                                                                                                                                                                                                                                                                                                                                                                                                                                                                                                                                                                                                                                                                                                                                                                                                                                                                                                                                                                                                                                                                                                                                                                                                                                                                                                                                                                                                                                                                                                                                                                                                                                                                                                                | egen                                               | 91          |
| Dark Diva                               | 18<br>19 | Golden Wei<br>Mountain S  |                    | 32       |              | Hatched Flakes Roasted Almond           | 54<br>54                 |                                                                                                                                                                                                                                                                                                                                                                                                                                                                                                                                                                                                                                                                                                                                                                                                                                                                                                                                                                                                                                                                                                                                                                                                                                                                                                                                                                                                                                                                                                                                                                                                                                                                                                                                                                                                                                                                                                                                                                                                                                                                                                                                | arl Border                                         | 92          |
| Mellon Dew Oak Dew                      | 19       | Louro                     | antos              | 32       |              | Antique Crown                           | 54                       |                                                                                                                                                                                                                                                                                                                                                                                                                                                                                                                                                                                                                                                                                                                                                                                                                                                                                                                                                                                                                                                                                                                                                                                                                                                                                                                                                                                                                                                                                                                                                                                                                                                                                                                                                                                                                                                                                                                                                                                                                                                                                                                                | noked Mok<br>nerican Lawnut                        | 92<br>92    |
| Choco Lure                              | 20       | Sapeli Pom                | malla              | 32       |              | Spiced Ginger                           | 55                       |                                                                                                                                                                                                                                                                                                                                                                                                                                                                                                                                                                                                                                                                                                                                                                                                                                                                                                                                                                                                                                                                                                                                                                                                                                                                                                                                                                                                                                                                                                                                                                                                                                                                                                                                                                                                                                                                                                                                                                                                                                                                                                                                | nelis                                              | 93          |
| Mirage                                  | 20       | Ipe                       | Tielle             | 32       |              | Bourbon Dark Forest                     | 55                       | Pic                                                                                                                                                                                                                                                                                                                                                                                                                                                                                                                                                                                                                                                                                                                                                                                                                                                                                                                                                                                                                                                                                                                                                                                                                                                                                                                                                                                                                                                                                                                                                                                                                                                                                                                                                                                                                                                                                                                                                                                                                                                                                                                            |                                                    | 93          |
| Afro Bark                               | 20       | Ebony                     | -                  | 33       | 2712         | La Paz Mettallic Wood                   | 55                       |                                                                                                                                                                                                                                                                                                                                                                                                                                                                                                                                                                                                                                                                                                                                                                                                                                                                                                                                                                                                                                                                                                                                                                                                                                                                                                                                                                                                                                                                                                                                                                                                                                                                                                                                                                                                                                                                                                                                                                                                                                                                                                                                | pyulates                                           | 93          |
| Bark Burn                               | 21       | Bubinga Po                | mmelle             | 33       | District Co. | Lumiere Night                           | 56                       |                                                                                                                                                                                                                                                                                                                                                                                                                                                                                                                                                                                                                                                                                                                                                                                                                                                                                                                                                                                                                                                                                                                                                                                                                                                                                                                                                                                                                                                                                                                                                                                                                                                                                                                                                                                                                                                                                                                                                                                                                                                                                                                                | oluzion                                            | 94-95       |
| Choco Flame Crown                       | 21       | Wenge Cro                 |                    | 33       |              | Dark Cinnamon                           | 56                       |                                                                                                                                                                                                                                                                                                                                                                                                                                                                                                                                                                                                                                                                                                                                                                                                                                                                                                                                                                                                                                                                                                                                                                                                                                                                                                                                                                                                                                                                                                                                                                                                                                                                                                                                                                                                                                                                                                                                                                                                                                                                                                                                | evoluzion Mellon Dew Horizontal                    | 95          |
| Coffee Bean                             | 21       | Red Ebony                 |                    | 33       |              | Vintage Canvas                          | 56                       |                                                                                                                                                                                                                                                                                                                                                                                                                                                                                                                                                                                                                                                                                                                                                                                                                                                                                                                                                                                                                                                                                                                                                                                                                                                                                                                                                                                                                                                                                                                                                                                                                                                                                                                                                                                                                                                                                                                                                                                                                                                                                                                                | voluzion American Walnut Horizo                    |             |
| Malaysian Rain Wood Hz                  | 22       | Santos                    |                    | 33       |              | Midnight Forest                         | 57                       |                                                                                                                                                                                                                                                                                                                                                                                                                                                                                                                                                                                                                                                                                                                                                                                                                                                                                                                                                                                                                                                                                                                                                                                                                                                                                                                                                                                                                                                                                                                                                                                                                                                                                                                                                                                                                                                                                                                                                                                                                                                                                                                                | evoluzion Barkburn Horizontal                      | 95          |
| Dark Bean                               | 22       | Bibolo                    |                    | 33       |              | Pearl Wood                              | 57                       | Butt                                                                                                                                                                                                                                                                                                                                                                                                                                                                                                                                                                                                                                                                                                                                                                                                                                                                                                                                                                                                                                                                                                                                                                                                                                                                                                                                                                                                                                                                                                                                                                                                                                                                                                                                                                                                                                                                                                                                                                                                                                                                                                                           | Cut                                                | 96-97       |
| Satinox                                 | 22       |                           |                    |          |              | Borneo Rain Wood                        | 57                       | An                                                                                                                                                                                                                                                                                                                                                                                                                                                                                                                                                                                                                                                                                                                                                                                                                                                                                                                                                                                                                                                                                                                                                                                                                                                                                                                                                                                                                                                                                                                                                                                                                                                                                                                                                                                                                                                                                                                                                                                                                                                                                                                             | nerican Walnut Butt Cut                            | 97          |
| Deep Grain                              | 22       | Medium                    |                    | 34-41    |              |                                         |                          | Trer                                                                                                                                                                                                                                                                                                                                                                                                                                                                                                                                                                                                                                                                                                                                                                                                                                                                                                                                                                                                                                                                                                                                                                                                                                                                                                                                                                                                                                                                                                                                                                                                                                                                                                                                                                                                                                                                                                                                                                                                                                                                                                                           |                                                    | 98-99       |
| Texas Wilderness                        | 22       | White Oak                 |                    | 36       |              |                                         |                          |                                                                                                                                                                                                                                                                                                                                                                                                                                                                                                                                                                                                                                                                                                                                                                                                                                                                                                                                                                                                                                                                                                                                                                                                                                                                                                                                                                                                                                                                                                                                                                                                                                                                                                                                                                                                                                                                                                                                                                                                                                                                                                                                | n Chocolure                                        | 99          |
| Black Diamond Oak                       | 22       | Red Oak                   | THE REAL PROPERTY. | 36       |              | Shimmer                                 | 58-61                    |                                                                                                                                                                                                                                                                                                                                                                                                                                                                                                                                                                                                                                                                                                                                                                                                                                                                                                                                                                                                                                                                                                                                                                                                                                                                                                                                                                                                                                                                                                                                                                                                                                                                                                                                                                                                                                                                                                                                                                                                                                                                                                                                | oss Wood                                           | 99          |
| Dark Brown Amazonia Hz                  | 23       | Afromosia                 |                    | 37       |              | Gold Shimmer                            | 60                       | Ch                                                                                                                                                                                                                                                                                                                                                                                                                                                                                                                                                                                                                                                                                                                                                                                                                                                                                                                                                                                                                                                                                                                                                                                                                                                                                                                                                                                                                                                                                                                                                                                                                                                                                                                                                                                                                                                                                                                                                                                                                                                                                                                             | oco Umbrella                                       | 99          |
| Oak Granito                             | 23       | White Oak                 |                    | 37       |              | Silver Shimmer                          | 60                       | THE RESERVE                                                                                                                                                                                                                                                                                                                                                                                                                                                                                                                                                                                                                                                                                                                                                                                                                                                                                                                                                                                                                                                                                                                                                                                                                                                                                                                                                                                                                                                                                                                                                                                                                                                                                                                                                                                                                                                                                                                                                                                                                                                                                                                    |                                                    |             |
| Molten Chocolate                        | 23       | Red Oak Qu                | arter              | 37       |              | Copper Shimmer                          | 60                       | Ariz                                                                                                                                                                                                                                                                                                                                                                                                                                                                                                                                                                                                                                                                                                                                                                                                                                                                                                                                                                                                                                                                                                                                                                                                                                                                                                                                                                                                                                                                                                                                                                                                                                                                                                                                                                                                                                                                                                                                                                                                                                                                                                                           |                                                    | 100-105     |
| Dusk Dew                                | 23<br>23 | Mahogany                  |                    | 38       |              | Ivory Shimmer                           | 61                       |                                                                                                                                                                                                                                                                                                                                                                                                                                                                                                                                                                                                                                                                                                                                                                                                                                                                                                                                                                                                                                                                                                                                                                                                                                                                                                                                                                                                                                                                                                                                                                                                                                                                                                                                                                                                                                                                                                                                                                                                                                                                                                                                | ona Oleo                                           | 101         |
| Desert Storm                            | 23       | Bubinga<br>Red Cedar      |                    | 38<br>38 |              | Sunlight Shimmer Violet Shimmer         | 61                       |                                                                                                                                                                                                                                                                                                                                                                                                                                                                                                                                                                                                                                                                                                                                                                                                                                                                                                                                                                                                                                                                                                                                                                                                                                                                                                                                                                                                                                                                                                                                                                                                                                                                                                                                                                                                                                                                                                                                                                                                                                                                                                                                | ona Light Brown<br>ona Coffee                      | 101<br>101  |
|                                         |          | Golden Ced                | ar Crown           | 39       |              | VIOLET SHILLIILLEI                      | OI OI                    |                                                                                                                                                                                                                                                                                                                                                                                                                                                                                                                                                                                                                                                                                                                                                                                                                                                                                                                                                                                                                                                                                                                                                                                                                                                                                                                                                                                                                                                                                                                                                                                                                                                                                                                                                                                                                                                                                                                                                                                                                                                                                                                                | ona Coco                                           | 101         |
|                                         |          | Golden Wo                 |                    | 39       |              | Glow                                    | 62-65                    |                                                                                                                                                                                                                                                                                                                                                                                                                                                                                                                                                                                                                                                                                                                                                                                                                                                                                                                                                                                                                                                                                                                                                                                                                                                                                                                                                                                                                                                                                                                                                                                                                                                                                                                                                                                                                                                                                                                                                                                                                                                                                                                                | ona Castanea Rays                                  | 102         |
|                                         |          | Silver Oak                | Ju                 | 39       |              | Oak Granito Glow                        | 64                       |                                                                                                                                                                                                                                                                                                                                                                                                                                                                                                                                                                                                                                                                                                                                                                                                                                                                                                                                                                                                                                                                                                                                                                                                                                                                                                                                                                                                                                                                                                                                                                                                                                                                                                                                                                                                                                                                                                                                                                                                                                                                                                                                | ona Chestnut                                       | 102         |
| 000                                     |          | Paldao                    |                    | 40       |              | Castanea Rays Glow                      | 64                       |                                                                                                                                                                                                                                                                                                                                                                                                                                                                                                                                                                                                                                                                                                                                                                                                                                                                                                                                                                                                                                                                                                                                                                                                                                                                                                                                                                                                                                                                                                                                                                                                                                                                                                                                                                                                                                                                                                                                                                                                                                                                                                                                | ona Red Oak                                        | 103         |
|                                         |          | Jatoba                    | = 2000             | 40       |              | American Walnut Glow                    | 65                       |                                                                                                                                                                                                                                                                                                                                                                                                                                                                                                                                                                                                                                                                                                                                                                                                                                                                                                                                                                                                                                                                                                                                                                                                                                                                                                                                                                                                                                                                                                                                                                                                                                                                                                                                                                                                                                                                                                                                                                                                                                                                                                                                | ona White Oak                                      | 103         |
|                                         |          | American C                | herry              | 40       |              | Barkburn Glow                           | 65                       |                                                                                                                                                                                                                                                                                                                                                                                                                                                                                                                                                                                                                                                                                                                                                                                                                                                                                                                                                                                                                                                                                                                                                                                                                                                                                                                                                                                                                                                                                                                                                                                                                                                                                                                                                                                                                                                                                                                                                                                                                                                                                                                                | ona White Ash                                      | 103         |
|                                         |          | Golden Ced                |                    | 40       |              | Coco Flame Glow                         | 65                       |                                                                                                                                                                                                                                                                                                                                                                                                                                                                                                                                                                                                                                                                                                                                                                                                                                                                                                                                                                                                                                                                                                                                                                                                                                                                                                                                                                                                                                                                                                                                                                                                                                                                                                                                                                                                                                                                                                                                                                                                                                                                                                                                |                                                    |             |
|                                         |          | Khaya                     |                    | 40       |              |                                         | 4                        | Crot                                                                                                                                                                                                                                                                                                                                                                                                                                                                                                                                                                                                                                                                                                                                                                                                                                                                                                                                                                                                                                                                                                                                                                                                                                                                                                                                                                                                                                                                                                                                                                                                                                                                                                                                                                                                                                                                                                                                                                                                                                                                                                                           | ch                                                 | 104-105     |
| 1/10 A 10 |          | Aromatic C                | edar               | 40       |              | Canvas                                  | 66-69                    | Mah                                                                                                                                                                                                                                                                                                                                                                                                                                                                                                                                                                                                                                                                                                                                                                                                                                                                                                                                                                                                                                                                                                                                                                                                                                                                                                                                                                                                                                                                                                                                                                                                                                                                                                                                                                                                                                                                                                                                                                                                                                                                                                                            | ogany Crotch                                       | 105         |
|                                         |          | Zebrano                   |                    | 41       |              | Brown Canvas                            | 68                       | Teal                                                                                                                                                                                                                                                                                                                                                                                                                                                                                                                                                                                                                                                                                                                                                                                                                                                                                                                                                                                                                                                                                                                                                                                                                                                                                                                                                                                                                                                                                                                                                                                                                                                                                                                                                                                                                                                                                                                                                                                                                                                                                                                           | c Crotch                                           | 105         |
|                                         |          | Ovangkol                  |                    | 41       |              | Green Canvas                            | 68                       | Gab                                                                                                                                                                                                                                                                                                                                                                                                                                                                                                                                                                                                                                                                                                                                                                                                                                                                                                                                                                                                                                                                                                                                                                                                                                                                                                                                                                                                                                                                                                                                                                                                                                                                                                                                                                                                                                                                                                                                                                                                                                                                                                                            | on Wood Crotch                                     | 105         |
|                                         |          | Etimoe                    |                    | 41       |              | Grey Canvas                             | 69                       |                                                                                                                                                                                                                                                                                                                                                                                                                                                                                                                                                                                                                                                                                                                                                                                                                                                                                                                                                                                                                                                                                                                                                                                                                                                                                                                                                                                                                                                                                                                                                                                                                                                                                                                                                                                                                                                                                                                                                                                                                                                                                                                                |                                                    |             |
|                                         |          | American F                | ed Elm             | 41       |              | Violet Bling Canvas                     | 69                       |                                                                                                                                                                                                                                                                                                                                                                                                                                                                                                                                                                                                                                                                                                                                                                                                                                                                                                                                                                                                                                                                                                                                                                                                                                                                                                                                                                                                                                                                                                                                                                                                                                                                                                                                                                                                                                                                                                                                                                                                                                                                                                                                | ing Methods                                        | 106         |
|                                         |          | Guiabao                   |                    | 41       |              |                                         | THE RESERVE TO SERVE THE |                                                                                                                                                                                                                                                                                                                                                                                                                                                                                                                                                                                                                                                                                                                                                                                                                                                                                                                                                                                                                                                                                                                                                                                                                                                                                                                                                                                                                                                                                                                                                                                                                                                                                                                                                                                                                                                                                                                                                                                                                                                                                                                                | uping Veneers                                      | 107         |
|                                         |          | Tineo                     |                    | 41       |              | Elite                                   | 70-75                    |                                                                                                                                                                                                                                                                                                                                                                                                                                                                                                                                                                                                                                                                                                                                                                                                                                                                                                                                                                                                                                                                                                                                                                                                                                                                                                                                                                                                                                                                                                                                                                                                                                                                                                                                                                                                                                                                                                                                                                                                                                                                                                                                | eer Matching Options                               | 108         |
|                                         | -        |                           |                    |          |              | African Ebony                           | 72                       | Care                                                                                                                                                                                                                                                                                                                                                                                                                                                                                                                                                                                                                                                                                                                                                                                                                                                                                                                                                                                                                                                                                                                                                                                                                                                                                                                                                                                                                                                                                                                                                                                                                                                                                                                                                                                                                                                                                                                                                                                                                                                                                                                           | e & Maintenance                                    | 109         |
|                                         |          |                           |                    |          |              | Royal Ebony Crème                       | 73                       |                                                                                                                                                                                                                                                                                                                                                                                                                                                                                                                                                                                                                                                                                                                                                                                                                                                                                                                                                                                                                                                                                                                                                                                                                                                                                                                                                                                                                                                                                                                                                                                                                                                                                                                                                                                                                                                                                                                                                                                                                                                                                                                                |                                                    |             |
|                                         | 4        | - 1 1 E                   |                    |          |              | Imperial Ziricote                       | 74<br>75                 |                                                                                                                                                                                                                                                                                                                                                                                                                                                                                                                                                                                                                                                                                                                                                                                                                                                                                                                                                                                                                                                                                                                                                                                                                                                                                                                                                                                                                                                                                                                                                                                                                                                                                                                                                                                                                                                                                                                                                                                                                                                                                                                                |                                                    |             |
|                                         | 1        |                           |                    |          |              | Real Vintage Oak                        | 75                       |                                                                                                                                                                                                                                                                                                                                                                                                                                                                                                                                                                                                                                                                                                                                                                                                                                                                                                                                                                                                                                                                                                                                                                                                                                                                                                                                                                                                                                                                                                                                                                                                                                                                                                                                                                                                                                                                                                                                                                                                                                                                                                                                |                                                    |             |
|                                         |          |                           | TOTAL PLANT        |          |              | Street, Street, or other                |                          | The same of the sa |                                                    |             |