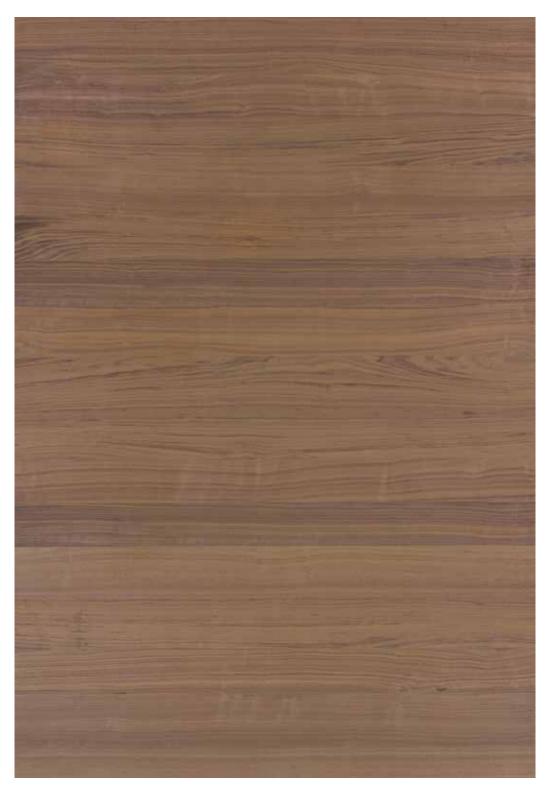

### CONTENT

|                                         |          | 1207 10                   |                    | (3)      |              |                                         |                          |                                                                                                                                                                                                                                                                                                                                                                                                                                                                                                                                                                                                                                                                                                                                                                                                                                                                                                                                                                                                                                                                                                                                                                                                                                                                                                                                                                                                                                                                                                                                                                                                                                                                                                                                                                                                                                                                                                                                                                                                                                                                                                                                |                                                    |             |
|-----------------------------------------|----------|---------------------------|--------------------|----------|--------------|-----------------------------------------|--------------------------|--------------------------------------------------------------------------------------------------------------------------------------------------------------------------------------------------------------------------------------------------------------------------------------------------------------------------------------------------------------------------------------------------------------------------------------------------------------------------------------------------------------------------------------------------------------------------------------------------------------------------------------------------------------------------------------------------------------------------------------------------------------------------------------------------------------------------------------------------------------------------------------------------------------------------------------------------------------------------------------------------------------------------------------------------------------------------------------------------------------------------------------------------------------------------------------------------------------------------------------------------------------------------------------------------------------------------------------------------------------------------------------------------------------------------------------------------------------------------------------------------------------------------------------------------------------------------------------------------------------------------------------------------------------------------------------------------------------------------------------------------------------------------------------------------------------------------------------------------------------------------------------------------------------------------------------------------------------------------------------------------------------------------------------------------------------------------------------------------------------------------------|----------------------------------------------------|-------------|
| Key Features                            | 2-3      | Hazelwood                 |                    | 23       |              | Light                                   | 42-47                    | Dye                                                                                                                                                                                                                                                                                                                                                                                                                                                                                                                                                                                                                                                                                                                                                                                                                                                                                                                                                                                                                                                                                                                                                                                                                                                                                                                                                                                                                                                                                                                                                                                                                                                                                                                                                                                                                                                                                                                                                                                                                                                                                                                            |                                                    | 76-79       |
|                                         |          | Tropical Sta              | allion             | 24       |              | White Ash                               | 44                       |                                                                                                                                                                                                                                                                                                                                                                                                                                                                                                                                                                                                                                                                                                                                                                                                                                                                                                                                                                                                                                                                                                                                                                                                                                                                                                                                                                                                                                                                                                                                                                                                                                                                                                                                                                                                                                                                                                                                                                                                                                                                                                                                | d Koto White                                       | 78          |
| Metallic                                | 4-15     | Rivera Woo                | d                  | 24       |              | Chen Chen                               | 44                       | ,                                                                                                                                                                                                                                                                                                                                                                                                                                                                                                                                                                                                                                                                                                                                                                                                                                                                                                                                                                                                                                                                                                                                                                                                                                                                                                                                                                                                                                                                                                                                                                                                                                                                                                                                                                                                                                                                                                                                                                                                                                                                                                                              | d Koto Marble White                                | 78          |
| Bronze SV Oak Hz                        | 6        | Silky Sheer               |                    | 24       |              | Anegre                                  | 45                       | Dye                                                                                                                                                                                                                                                                                                                                                                                                                                                                                                                                                                                                                                                                                                                                                                                                                                                                                                                                                                                                                                                                                                                                                                                                                                                                                                                                                                                                                                                                                                                                                                                                                                                                                                                                                                                                                                                                                                                                                                                                                                                                                                                            | d White Ash White                                  | 78          |
| Silvern ES Figured                      | 6        | Castanea R                | ays                | 24       |              | Knotty Pine                             | 45                       | Dye                                                                                                                                                                                                                                                                                                                                                                                                                                                                                                                                                                                                                                                                                                                                                                                                                                                                                                                                                                                                                                                                                                                                                                                                                                                                                                                                                                                                                                                                                                                                                                                                                                                                                                                                                                                                                                                                                                                                                                                                                                                                                                                            | d Koto Light Grey                                  | 79          |
| Silvern EL Burl                         | 7        | Inferno                   |                    | 24       |              | Eucalyptus                              | 45                       |                                                                                                                                                                                                                                                                                                                                                                                                                                                                                                                                                                                                                                                                                                                                                                                                                                                                                                                                                                                                                                                                                                                                                                                                                                                                                                                                                                                                                                                                                                                                                                                                                                                                                                                                                                                                                                                                                                                                                                                                                                                                                                                                | d Koto Black Silk                                  | 79          |
| Coire EM Burl                           | 7        | Somalian T                |                    | 24       |              | Figured Eucalyptus                      | 46                       | Dye                                                                                                                                                                                                                                                                                                                                                                                                                                                                                                                                                                                                                                                                                                                                                                                                                                                                                                                                                                                                                                                                                                                                                                                                                                                                                                                                                                                                                                                                                                                                                                                                                                                                                                                                                                                                                                                                                                                                                                                                                                                                                                                            | d White Ash Black                                  | 79          |
| Silvern DW Crotch Hz                    | 8        | Malawi Wo                 |                    | 25       |              | Koto                                    | 46                       | 100000                                                                                                                                                                                                                                                                                                                                                                                                                                                                                                                                                                                                                                                                                                                                                                                                                                                                                                                                                                                                                                                                                                                                                                                                                                                                                                                                                                                                                                                                                                                                                                                                                                                                                                                                                                                                                                                                                                                                                                                                                                                                                                                         | ALC: USE DESCRIPTION OF                            |             |
| Silvern GC Pommelle                     | 8        | Masaimara<br>Transact Co  |                    | 25<br>25 | Y            | Sycamore American Manle                 | 46<br>46                 |                                                                                                                                                                                                                                                                                                                                                                                                                                                                                                                                                                                                                                                                                                                                                                                                                                                                                                                                                                                                                                                                                                                                                                                                                                                                                                                                                                                                                                                                                                                                                                                                                                                                                                                                                                                                                                                                                                                                                                                                                                                                                                                                | Carte                                              | 80-99       |
| Coire DW Crotch Bronze GC Pommelle      | 9        | Tropical Go<br>Oak Albura |                    | 25       |              | American Maple<br>Larch                 | 46                       |                                                                                                                                                                                                                                                                                                                                                                                                                                                                                                                                                                                                                                                                                                                                                                                                                                                                                                                                                                                                                                                                                                                                                                                                                                                                                                                                                                                                                                                                                                                                                                                                                                                                                                                                                                                                                                                                                                                                                                                                                                                                                                                                | ckered Illusion<br>leckered Illusion Mix White Oak | 82-83<br>83 |
| Silvern EM Burl                         | 10       | Kaziranga V               |                    | 25       |              | Tulip                                   | 46                       |                                                                                                                                                                                                                                                                                                                                                                                                                                                                                                                                                                                                                                                                                                                                                                                                                                                                                                                                                                                                                                                                                                                                                                                                                                                                                                                                                                                                                                                                                                                                                                                                                                                                                                                                                                                                                                                                                                                                                                                                                                                                                                                                | leckered Illusion American Walnut                  |             |
| Silvern RV Oak                          | 10       | Rodenza                   | 7000 112           | 25       |              | Steamed Beech                           | 47                       |                                                                                                                                                                                                                                                                                                                                                                                                                                                                                                                                                                                                                                                                                                                                                                                                                                                                                                                                                                                                                                                                                                                                                                                                                                                                                                                                                                                                                                                                                                                                                                                                                                                                                                                                                                                                                                                                                                                                                                                                                                                                                                                                | Block                                              | 84-85       |
| Coire AK Burl                           | 11       | Hodonza                   |                    |          |              | Chestnut                                | 47                       |                                                                                                                                                                                                                                                                                                                                                                                                                                                                                                                                                                                                                                                                                                                                                                                                                                                                                                                                                                                                                                                                                                                                                                                                                                                                                                                                                                                                                                                                                                                                                                                                                                                                                                                                                                                                                                                                                                                                                                                                                                                                                                                                | apa Burl Block                                     | 85          |
| Coire NL Figured                        | 11       | Dark                      |                    | 26-33    |              | Figured Sycamore                        | 47                       |                                                                                                                                                                                                                                                                                                                                                                                                                                                                                                                                                                                                                                                                                                                                                                                                                                                                                                                                                                                                                                                                                                                                                                                                                                                                                                                                                                                                                                                                                                                                                                                                                                                                                                                                                                                                                                                                                                                                                                                                                                                                                                                                | k Burl Block                                       | 85          |
| Bronze NT Crotch                        | 12       | American V                | /alnut             | 28       |              | White Beech                             | 47                       | W                                                                                                                                                                                                                                                                                                                                                                                                                                                                                                                                                                                                                                                                                                                                                                                                                                                                                                                                                                                                                                                                                                                                                                                                                                                                                                                                                                                                                                                                                                                                                                                                                                                                                                                                                                                                                                                                                                                                                                                                                                                                                                                              | alnut Burl Block                                   | 85          |
| Coire SP Pommelle                       | 12       | Sapeli                    |                    | 28       |              | Dibeto                                  | 47                       | Diag                                                                                                                                                                                                                                                                                                                                                                                                                                                                                                                                                                                                                                                                                                                                                                                                                                                                                                                                                                                                                                                                                                                                                                                                                                                                                                                                                                                                                                                                                                                                                                                                                                                                                                                                                                                                                                                                                                                                                                                                                                                                                                                           | jonal                                              | 86-89       |
| Silvern GC Figured Hz                   | 13       | Wenge                     |                    | 29       | -            | White Ash Quarter                       | 47                       | An                                                                                                                                                                                                                                                                                                                                                                                                                                                                                                                                                                                                                                                                                                                                                                                                                                                                                                                                                                                                                                                                                                                                                                                                                                                                                                                                                                                                                                                                                                                                                                                                                                                                                                                                                                                                                                                                                                                                                                                                                                                                                                                             | nerican Walnut Diagonal Line                       | 87          |
| Silvern AK Cluster                      | 13       | Sapeli Crov               |                    | 29       |              |                                         |                          |                                                                                                                                                                                                                                                                                                                                                                                                                                                                                                                                                                                                                                                                                                                                                                                                                                                                                                                                                                                                                                                                                                                                                                                                                                                                                                                                                                                                                                                                                                                                                                                                                                                                                                                                                                                                                                                                                                                                                                                                                                                                                                                                | otty Pine Diagonal Line                            | 88          |
| Silvern GY Crotch Hz                    | 14       | American V                | Valnut Quarter     | 30       |              | Horizontal                              | 48-51                    |                                                                                                                                                                                                                                                                                                                                                                                                                                                                                                                                                                                                                                                                                                                                                                                                                                                                                                                                                                                                                                                                                                                                                                                                                                                                                                                                                                                                                                                                                                                                                                                                                                                                                                                                                                                                                                                                                                                                                                                                                                                                                                                                | rkburn Diagonal Line                               | 88          |
| Silvern AN Maple                        | 14       | Makore                    |                    | 30       | -            | Brazilian Santos Horizontal             |                          |                                                                                                                                                                                                                                                                                                                                                                                                                                                                                                                                                                                                                                                                                                                                                                                                                                                                                                                                                                                                                                                                                                                                                                                                                                                                                                                                                                                                                                                                                                                                                                                                                                                                                                                                                                                                                                                                                                                                                                                                                                                                                                                                | xas Wilderness Diagonal Line                       | 88          |
| Bronze KT Pine                          | 15       | Sucupira                  |                    | 30       |              | Gabon Wood Horizontal                   | 50                       |                                                                                                                                                                                                                                                                                                                                                                                                                                                                                                                                                                                                                                                                                                                                                                                                                                                                                                                                                                                                                                                                                                                                                                                                                                                                                                                                                                                                                                                                                                                                                                                                                                                                                                                                                                                                                                                                                                                                                                                                                                                                                                                                | rk Cinnamon Diagonal Bricks                        | 89          |
| Silvern AK Burl                         | 15       | Rosewood                  |                    | 31       |              | American Walnut Horizonta               |                          |                                                                                                                                                                                                                                                                                                                                                                                                                                                                                                                                                                                                                                                                                                                                                                                                                                                                                                                                                                                                                                                                                                                                                                                                                                                                                                                                                                                                                                                                                                                                                                                                                                                                                                                                                                                                                                                                                                                                                                                                                                                                                                                                | rkburn Diagonal Bricks                             | 89          |
| Secretary and annual                    | 40.00    | Dark Walnu                |                    | 31       |              | Choco Lure Horizontal                   | 51                       |                                                                                                                                                                                                                                                                                                                                                                                                                                                                                                                                                                                                                                                                                                                                                                                                                                                                                                                                                                                                                                                                                                                                                                                                                                                                                                                                                                                                                                                                                                                                                                                                                                                                                                                                                                                                                                                                                                                                                                                                                                                                                                                                | own Santos Diagonal Bricks                         | 89          |
| Mystique                                | 16-25    | Gabon Woo                 |                    | 31       |              | 1 1 1 C 1 C 1 C 1 C 1 C 1 C 1 C 1 C 1 C | 50.57                    |                                                                                                                                                                                                                                                                                                                                                                                                                                                                                                                                                                                                                                                                                                                                                                                                                                                                                                                                                                                                                                                                                                                                                                                                                                                                                                                                                                                                                                                                                                                                                                                                                                                                                                                                                                                                                                                                                                                                                                                                                                                                                                                                | uzion                                              | 90-93       |
| Tanzania Wood                           | 18       | Louro Preto               |                    | 32<br>32 |              | Era                                     | 52-57                    |                                                                                                                                                                                                                                                                                                                                                                                                                                                                                                                                                                                                                                                                                                                                                                                                                                                                                                                                                                                                                                                                                                                                                                                                                                                                                                                                                                                                                                                                                                                                                                                                                                                                                                                                                                                                                                                                                                                                                                                                                                                                                                                                | egen                                               | 91          |
| Dark Diva                               | 18<br>19 | Golden Wei<br>Mountain S  |                    | 32       |              | Hatched Flakes Roasted Almond           | 54<br>54                 |                                                                                                                                                                                                                                                                                                                                                                                                                                                                                                                                                                                                                                                                                                                                                                                                                                                                                                                                                                                                                                                                                                                                                                                                                                                                                                                                                                                                                                                                                                                                                                                                                                                                                                                                                                                                                                                                                                                                                                                                                                                                                                                                | arl Border                                         | 92          |
| Mellon Dew Oak Dew                      | 19       | Louro                     | antos              | 32       |              | Antique Crown                           | 54                       |                                                                                                                                                                                                                                                                                                                                                                                                                                                                                                                                                                                                                                                                                                                                                                                                                                                                                                                                                                                                                                                                                                                                                                                                                                                                                                                                                                                                                                                                                                                                                                                                                                                                                                                                                                                                                                                                                                                                                                                                                                                                                                                                | noked Mok<br>nerican Lawnut                        | 92<br>92    |
| Choco Lure                              | 20       | Sapeli Pom                | malla              | 32       |              | Spiced Ginger                           | 55                       |                                                                                                                                                                                                                                                                                                                                                                                                                                                                                                                                                                                                                                                                                                                                                                                                                                                                                                                                                                                                                                                                                                                                                                                                                                                                                                                                                                                                                                                                                                                                                                                                                                                                                                                                                                                                                                                                                                                                                                                                                                                                                                                                | nelis                                              | 93          |
| Mirage                                  | 20       | Ipe                       | Tielle             | 32       |              | Bourbon Dark Forest                     | 55                       | Pic                                                                                                                                                                                                                                                                                                                                                                                                                                                                                                                                                                                                                                                                                                                                                                                                                                                                                                                                                                                                                                                                                                                                                                                                                                                                                                                                                                                                                                                                                                                                                                                                                                                                                                                                                                                                                                                                                                                                                                                                                                                                                                                            |                                                    | 93          |
| Afro Bark                               | 20       | Ebony                     | -                  | 33       | 2712         | La Paz Mettallic Wood                   | 55                       |                                                                                                                                                                                                                                                                                                                                                                                                                                                                                                                                                                                                                                                                                                                                                                                                                                                                                                                                                                                                                                                                                                                                                                                                                                                                                                                                                                                                                                                                                                                                                                                                                                                                                                                                                                                                                                                                                                                                                                                                                                                                                                                                | pyulates                                           | 93          |
| Bark Burn                               | 21       | Bubinga Po                | mmelle             | 33       | District Co. | Lumiere Night                           | 56                       |                                                                                                                                                                                                                                                                                                                                                                                                                                                                                                                                                                                                                                                                                                                                                                                                                                                                                                                                                                                                                                                                                                                                                                                                                                                                                                                                                                                                                                                                                                                                                                                                                                                                                                                                                                                                                                                                                                                                                                                                                                                                                                                                | oluzion                                            | 94-95       |
| Choco Flame Crown                       | 21       | Wenge Cro                 |                    | 33       |              | Dark Cinnamon                           | 56                       |                                                                                                                                                                                                                                                                                                                                                                                                                                                                                                                                                                                                                                                                                                                                                                                                                                                                                                                                                                                                                                                                                                                                                                                                                                                                                                                                                                                                                                                                                                                                                                                                                                                                                                                                                                                                                                                                                                                                                                                                                                                                                                                                | evoluzion Mellon Dew Horizontal                    | 95          |
| Coffee Bean                             | 21       | Red Ebony                 |                    | 33       |              | Vintage Canvas                          | 56                       |                                                                                                                                                                                                                                                                                                                                                                                                                                                                                                                                                                                                                                                                                                                                                                                                                                                                                                                                                                                                                                                                                                                                                                                                                                                                                                                                                                                                                                                                                                                                                                                                                                                                                                                                                                                                                                                                                                                                                                                                                                                                                                                                | voluzion American Walnut Horizo                    |             |
| Malaysian Rain Wood Hz                  | 22       | Santos                    |                    | 33       |              | Midnight Forest                         | 57                       |                                                                                                                                                                                                                                                                                                                                                                                                                                                                                                                                                                                                                                                                                                                                                                                                                                                                                                                                                                                                                                                                                                                                                                                                                                                                                                                                                                                                                                                                                                                                                                                                                                                                                                                                                                                                                                                                                                                                                                                                                                                                                                                                | evoluzion Barkburn Horizontal                      | 95          |
| Dark Bean                               | 22       | Bibolo                    |                    | 33       |              | Pearl Wood                              | 57                       | Butt                                                                                                                                                                                                                                                                                                                                                                                                                                                                                                                                                                                                                                                                                                                                                                                                                                                                                                                                                                                                                                                                                                                                                                                                                                                                                                                                                                                                                                                                                                                                                                                                                                                                                                                                                                                                                                                                                                                                                                                                                                                                                                                           | Cut                                                | 96-97       |
| Satinox                                 | 22       |                           |                    |          |              | Borneo Rain Wood                        | 57                       | An                                                                                                                                                                                                                                                                                                                                                                                                                                                                                                                                                                                                                                                                                                                                                                                                                                                                                                                                                                                                                                                                                                                                                                                                                                                                                                                                                                                                                                                                                                                                                                                                                                                                                                                                                                                                                                                                                                                                                                                                                                                                                                                             | nerican Walnut Butt Cut                            | 97          |
| Deep Grain                              | 22       | Medium                    |                    | 34-41    |              |                                         |                          | Trer                                                                                                                                                                                                                                                                                                                                                                                                                                                                                                                                                                                                                                                                                                                                                                                                                                                                                                                                                                                                                                                                                                                                                                                                                                                                                                                                                                                                                                                                                                                                                                                                                                                                                                                                                                                                                                                                                                                                                                                                                                                                                                                           |                                                    | 98-99       |
| Texas Wilderness                        | 22       | White Oak                 |                    | 36       |              |                                         |                          |                                                                                                                                                                                                                                                                                                                                                                                                                                                                                                                                                                                                                                                                                                                                                                                                                                                                                                                                                                                                                                                                                                                                                                                                                                                                                                                                                                                                                                                                                                                                                                                                                                                                                                                                                                                                                                                                                                                                                                                                                                                                                                                                | n Chocolure                                        | 99          |
| Black Diamond Oak                       | 22       | Red Oak                   | THE REAL PROPERTY. | 36       |              | Shimmer                                 | 58-61                    |                                                                                                                                                                                                                                                                                                                                                                                                                                                                                                                                                                                                                                                                                                                                                                                                                                                                                                                                                                                                                                                                                                                                                                                                                                                                                                                                                                                                                                                                                                                                                                                                                                                                                                                                                                                                                                                                                                                                                                                                                                                                                                                                | oss Wood                                           | 99          |
| Dark Brown Amazonia Hz                  | 23       | Afromosia                 |                    | 37       |              | Gold Shimmer                            | 60                       | Ch                                                                                                                                                                                                                                                                                                                                                                                                                                                                                                                                                                                                                                                                                                                                                                                                                                                                                                                                                                                                                                                                                                                                                                                                                                                                                                                                                                                                                                                                                                                                                                                                                                                                                                                                                                                                                                                                                                                                                                                                                                                                                                                             | oco Umbrella                                       | 99          |
| Oak Granito                             | 23       | White Oak                 |                    | 37       |              | Silver Shimmer                          | 60                       | THE RESERVE                                                                                                                                                                                                                                                                                                                                                                                                                                                                                                                                                                                                                                                                                                                                                                                                                                                                                                                                                                                                                                                                                                                                                                                                                                                                                                                                                                                                                                                                                                                                                                                                                                                                                                                                                                                                                                                                                                                                                                                                                                                                                                                    |                                                    |             |
| Molten Chocolate                        | 23       | Red Oak Qu                | arter              | 37       |              | Copper Shimmer                          | 60                       | Ariz                                                                                                                                                                                                                                                                                                                                                                                                                                                                                                                                                                                                                                                                                                                                                                                                                                                                                                                                                                                                                                                                                                                                                                                                                                                                                                                                                                                                                                                                                                                                                                                                                                                                                                                                                                                                                                                                                                                                                                                                                                                                                                                           |                                                    | 100-105     |
| Dusk Dew                                | 23<br>23 | Mahogany                  |                    | 38       |              | Ivory Shimmer                           | 61                       |                                                                                                                                                                                                                                                                                                                                                                                                                                                                                                                                                                                                                                                                                                                                                                                                                                                                                                                                                                                                                                                                                                                                                                                                                                                                                                                                                                                                                                                                                                                                                                                                                                                                                                                                                                                                                                                                                                                                                                                                                                                                                                                                | ona Oleo                                           | 101         |
| Desert Storm                            | 23       | Bubinga<br>Red Cedar      |                    | 38<br>38 |              | Sunlight Shimmer Violet Shimmer         | 61                       |                                                                                                                                                                                                                                                                                                                                                                                                                                                                                                                                                                                                                                                                                                                                                                                                                                                                                                                                                                                                                                                                                                                                                                                                                                                                                                                                                                                                                                                                                                                                                                                                                                                                                                                                                                                                                                                                                                                                                                                                                                                                                                                                | ona Light Brown<br>ona Coffee                      | 101<br>101  |
|                                         |          | Golden Ced                | ar Crown           | 39       |              | VIOLET SHILLIILLEI                      | OI OI                    |                                                                                                                                                                                                                                                                                                                                                                                                                                                                                                                                                                                                                                                                                                                                                                                                                                                                                                                                                                                                                                                                                                                                                                                                                                                                                                                                                                                                                                                                                                                                                                                                                                                                                                                                                                                                                                                                                                                                                                                                                                                                                                                                | ona Coco                                           | 101         |
|                                         |          | Golden Wo                 |                    | 39       |              | Glow                                    | 62-65                    |                                                                                                                                                                                                                                                                                                                                                                                                                                                                                                                                                                                                                                                                                                                                                                                                                                                                                                                                                                                                                                                                                                                                                                                                                                                                                                                                                                                                                                                                                                                                                                                                                                                                                                                                                                                                                                                                                                                                                                                                                                                                                                                                | ona Castanea Rays                                  | 102         |
|                                         |          | Silver Oak                | Ju                 | 39       |              | Oak Granito Glow                        | 64                       |                                                                                                                                                                                                                                                                                                                                                                                                                                                                                                                                                                                                                                                                                                                                                                                                                                                                                                                                                                                                                                                                                                                                                                                                                                                                                                                                                                                                                                                                                                                                                                                                                                                                                                                                                                                                                                                                                                                                                                                                                                                                                                                                | ona Chestnut                                       | 102         |
| 000                                     |          | Paldao                    |                    | 40       |              | Castanea Rays Glow                      | 64                       |                                                                                                                                                                                                                                                                                                                                                                                                                                                                                                                                                                                                                                                                                                                                                                                                                                                                                                                                                                                                                                                                                                                                                                                                                                                                                                                                                                                                                                                                                                                                                                                                                                                                                                                                                                                                                                                                                                                                                                                                                                                                                                                                | ona Red Oak                                        | 103         |
|                                         |          | Jatoba                    | = 2000             | 40       |              | American Walnut Glow                    | 65                       |                                                                                                                                                                                                                                                                                                                                                                                                                                                                                                                                                                                                                                                                                                                                                                                                                                                                                                                                                                                                                                                                                                                                                                                                                                                                                                                                                                                                                                                                                                                                                                                                                                                                                                                                                                                                                                                                                                                                                                                                                                                                                                                                | ona White Oak                                      | 103         |
|                                         |          | American C                | herry              | 40       |              | Barkburn Glow                           | 65                       |                                                                                                                                                                                                                                                                                                                                                                                                                                                                                                                                                                                                                                                                                                                                                                                                                                                                                                                                                                                                                                                                                                                                                                                                                                                                                                                                                                                                                                                                                                                                                                                                                                                                                                                                                                                                                                                                                                                                                                                                                                                                                                                                | ona White Ash                                      | 103         |
|                                         |          | Golden Ced                |                    | 40       |              | Coco Flame Glow                         | 65                       |                                                                                                                                                                                                                                                                                                                                                                                                                                                                                                                                                                                                                                                                                                                                                                                                                                                                                                                                                                                                                                                                                                                                                                                                                                                                                                                                                                                                                                                                                                                                                                                                                                                                                                                                                                                                                                                                                                                                                                                                                                                                                                                                |                                                    |             |
|                                         |          | Khaya                     |                    | 40       |              |                                         | 4                        | Crot                                                                                                                                                                                                                                                                                                                                                                                                                                                                                                                                                                                                                                                                                                                                                                                                                                                                                                                                                                                                                                                                                                                                                                                                                                                                                                                                                                                                                                                                                                                                                                                                                                                                                                                                                                                                                                                                                                                                                                                                                                                                                                                           | ch                                                 | 104-105     |
| 1/10 A 10 |          | Aromatic C                | edar               | 40       |              | Canvas                                  | 66-69                    | Mah                                                                                                                                                                                                                                                                                                                                                                                                                                                                                                                                                                                                                                                                                                                                                                                                                                                                                                                                                                                                                                                                                                                                                                                                                                                                                                                                                                                                                                                                                                                                                                                                                                                                                                                                                                                                                                                                                                                                                                                                                                                                                                                            | ogany Crotch                                       | 105         |
|                                         |          | Zebrano                   |                    | 41       |              | Brown Canvas                            | 68                       | Teal                                                                                                                                                                                                                                                                                                                                                                                                                                                                                                                                                                                                                                                                                                                                                                                                                                                                                                                                                                                                                                                                                                                                                                                                                                                                                                                                                                                                                                                                                                                                                                                                                                                                                                                                                                                                                                                                                                                                                                                                                                                                                                                           | c Crotch                                           | 105         |
|                                         |          | Ovangkol                  |                    | 41       |              | Green Canvas                            | 68                       | Gab                                                                                                                                                                                                                                                                                                                                                                                                                                                                                                                                                                                                                                                                                                                                                                                                                                                                                                                                                                                                                                                                                                                                                                                                                                                                                                                                                                                                                                                                                                                                                                                                                                                                                                                                                                                                                                                                                                                                                                                                                                                                                                                            | on Wood Crotch                                     | 105         |
|                                         |          | Etimoe                    |                    | 41       |              | Grey Canvas                             | 69                       |                                                                                                                                                                                                                                                                                                                                                                                                                                                                                                                                                                                                                                                                                                                                                                                                                                                                                                                                                                                                                                                                                                                                                                                                                                                                                                                                                                                                                                                                                                                                                                                                                                                                                                                                                                                                                                                                                                                                                                                                                                                                                                                                |                                                    |             |
|                                         |          | American F                | ed Elm             | 41       |              | Violet Bling Canvas                     | 69                       |                                                                                                                                                                                                                                                                                                                                                                                                                                                                                                                                                                                                                                                                                                                                                                                                                                                                                                                                                                                                                                                                                                                                                                                                                                                                                                                                                                                                                                                                                                                                                                                                                                                                                                                                                                                                                                                                                                                                                                                                                                                                                                                                | ing Methods                                        | 106         |
|                                         |          | Guiabao                   |                    | 41       |              |                                         | THE RESERVE TO SERVE THE |                                                                                                                                                                                                                                                                                                                                                                                                                                                                                                                                                                                                                                                                                                                                                                                                                                                                                                                                                                                                                                                                                                                                                                                                                                                                                                                                                                                                                                                                                                                                                                                                                                                                                                                                                                                                                                                                                                                                                                                                                                                                                                                                | uping Veneers                                      | 107         |
|                                         |          | Tineo                     |                    | 41       |              | Elite                                   | 70-75                    |                                                                                                                                                                                                                                                                                                                                                                                                                                                                                                                                                                                                                                                                                                                                                                                                                                                                                                                                                                                                                                                                                                                                                                                                                                                                                                                                                                                                                                                                                                                                                                                                                                                                                                                                                                                                                                                                                                                                                                                                                                                                                                                                | eer Matching Options                               | 108         |
|                                         | -        |                           |                    |          |              | African Ebony                           | 72                       | Care                                                                                                                                                                                                                                                                                                                                                                                                                                                                                                                                                                                                                                                                                                                                                                                                                                                                                                                                                                                                                                                                                                                                                                                                                                                                                                                                                                                                                                                                                                                                                                                                                                                                                                                                                                                                                                                                                                                                                                                                                                                                                                                           | e & Maintenance                                    | 109         |
|                                         |          |                           |                    |          |              | Royal Ebony Crème                       | 73                       |                                                                                                                                                                                                                                                                                                                                                                                                                                                                                                                                                                                                                                                                                                                                                                                                                                                                                                                                                                                                                                                                                                                                                                                                                                                                                                                                                                                                                                                                                                                                                                                                                                                                                                                                                                                                                                                                                                                                                                                                                                                                                                                                |                                                    |             |
|                                         | 4        | - 1 1 E                   |                    |          |              | Imperial Ziricote                       | 74<br>75                 |                                                                                                                                                                                                                                                                                                                                                                                                                                                                                                                                                                                                                                                                                                                                                                                                                                                                                                                                                                                                                                                                                                                                                                                                                                                                                                                                                                                                                                                                                                                                                                                                                                                                                                                                                                                                                                                                                                                                                                                                                                                                                                                                |                                                    |             |
|                                         | 1        |                           |                    |          |              | Real Vintage Oak                        | 75                       |                                                                                                                                                                                                                                                                                                                                                                                                                                                                                                                                                                                                                                                                                                                                                                                                                                                                                                                                                                                                                                                                                                                                                                                                                                                                                                                                                                                                                                                                                                                                                                                                                                                                                                                                                                                                                                                                                                                                                                                                                                                                                                                                |                                                    |             |
|                                         |          |                           | TOTAL PLANT        |          |              | Street, Street, or other                |                          | The same of the sa |                                                    |             |