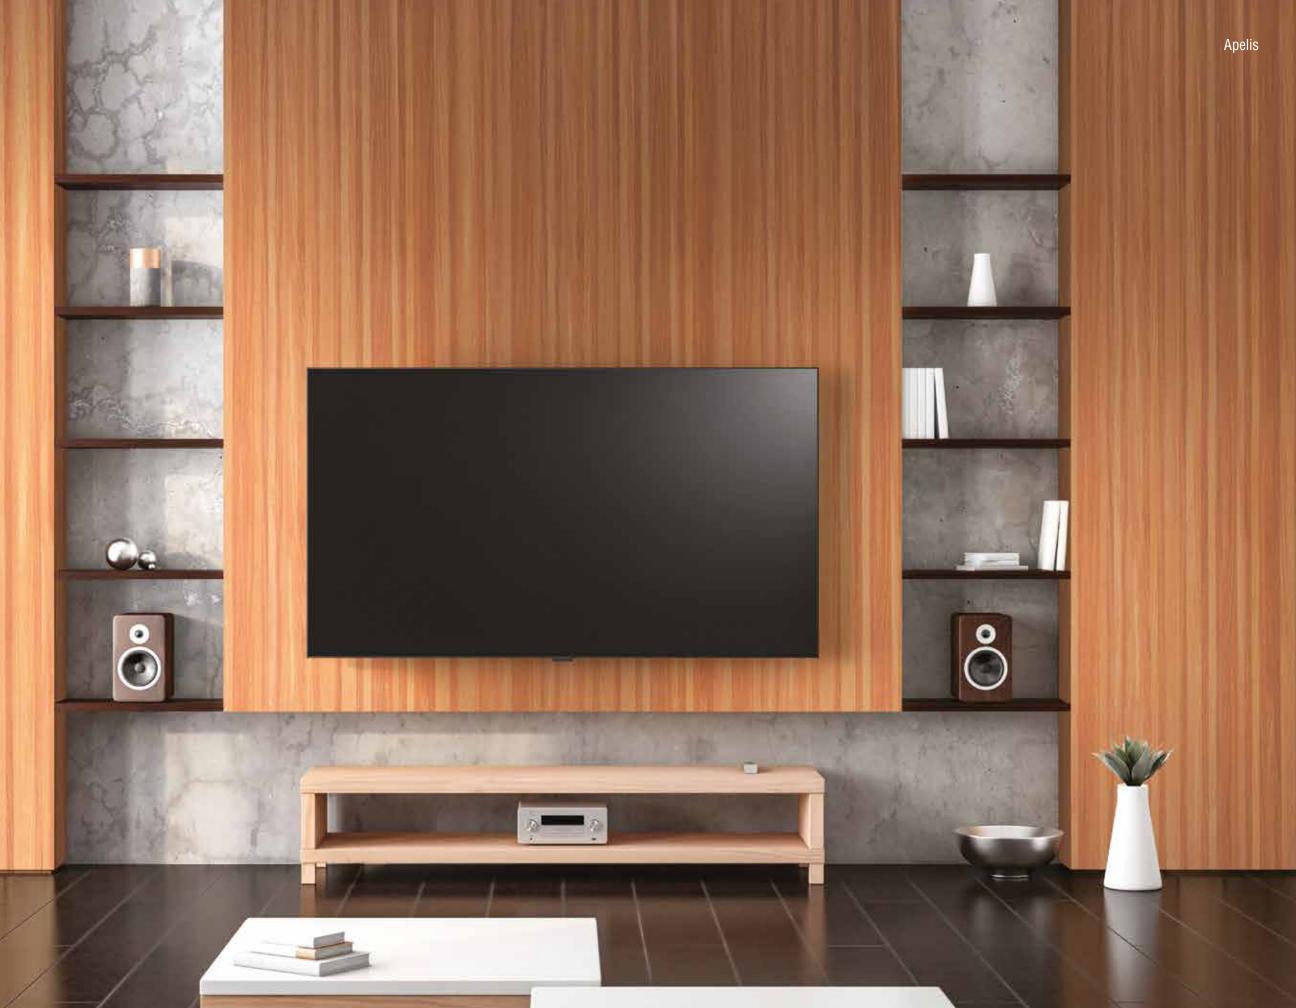

hoco Lure Horizontal









Spiced Ginger



Bourbon Dark Forest



La Paz Mettallic Wood







Lumiere Night



Dark Cinnamon



Vintage Canvas





Midnight Forest



Pearl Wood



Borneo Rain Wood









# SHIMMER

Ivory Shimmer Sunlight Shimmer















Oak Granito Glow



Castanea Rays Glow





American Walnut Glow



Barkburn Glow



Coco Flame Glow











#### Brown Canvas



#### Green Canvas





# CANVAS

Grey Canvas



Violet Bling Canvas

















## REAL VINTAGE OAK

This vintage veneer is obtained by reclaiming wood planks from historical structures. With traces of nail marks and original circular saw marks from the 1880's, every veneer is unique and has a story to tell.







Dyed Koto Light Grey



Dyed Koto Black Silk



Dyed White Ash Black











Checkered Illusion Mix White Oak



Checkered Illusion American Walnut







Mapa Burl Block



Oak Burl Block



Walnut Burl Block









American Walnut Diagonal Line





Dark Cinnamon Diagonal Bricks



Barkburn Diagonal Bricks



Brown Santos Diagonal Bricks









Wegen







Charl Border



Smoked Mok



American Lawnut





Apelis Pie Capyulates











Revoluzion Mellon Dew Horizontal



Revoluzion American Walnut Horizontal



Revoluzion Barkburn Horizontal









American Walnut Butt Cut







Fan Chocolure









## ARIZONA

Arizona Oleo



Arizona Light Brown



Arizona Coffee







Arizona Coco



Arizona Castanea Rays



Arizona Chestnut





### ARIZONA

Arizona Red Oak Arizona White Oak Arizona White Ash





## CROTCH

Mahogany Crotch



Teak Crotch