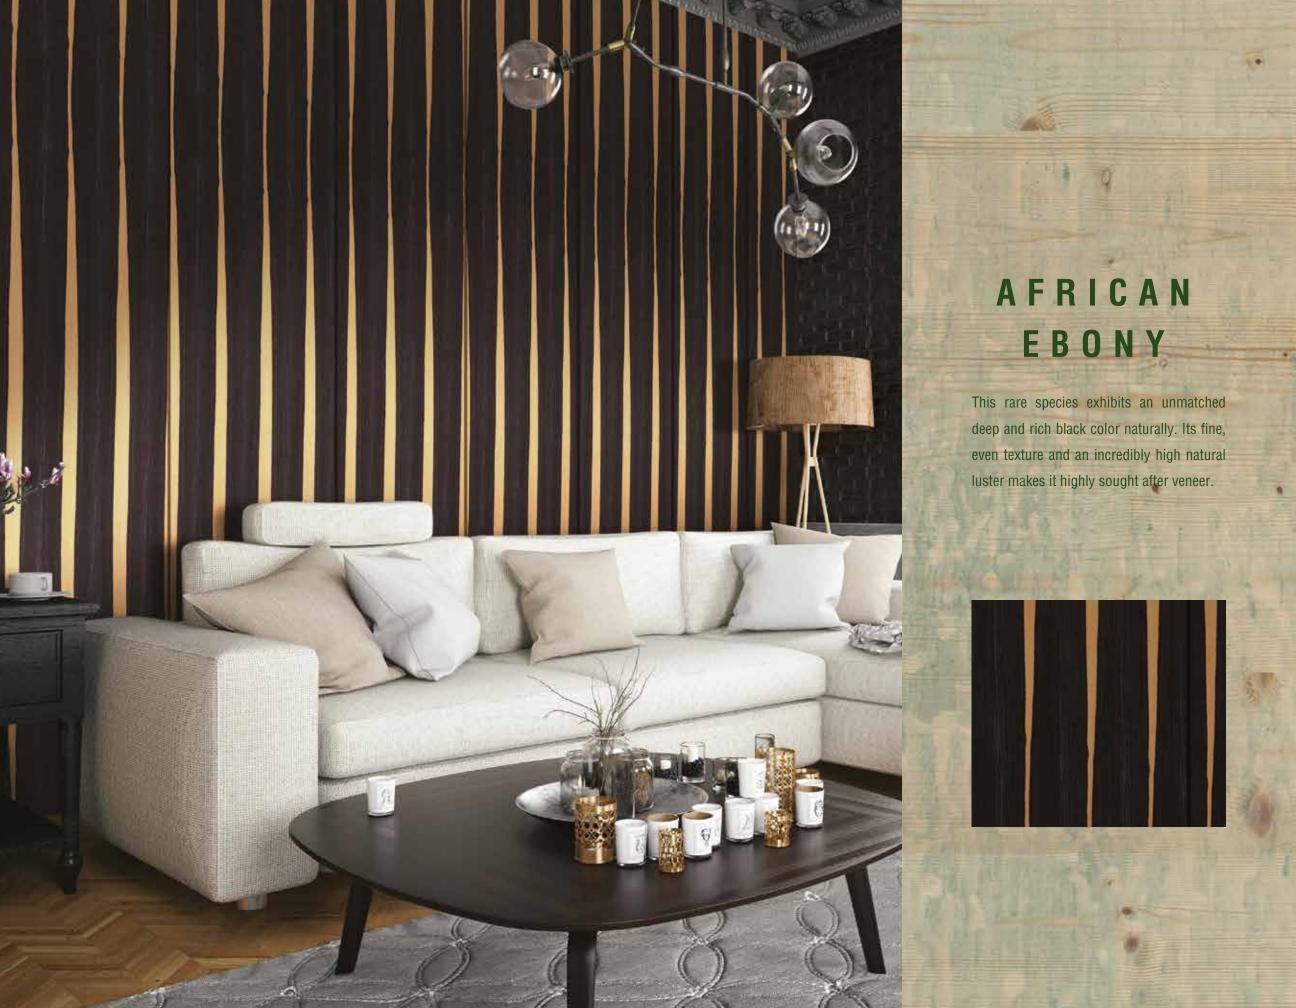

Knotty Pine Eucalyptus











Figured Eucalyptus



Koto



Sycamore



American Maple



Larch



Tulip





Steamed Beech



Chestnut



Figured Sycamore



White Beech



Dibeto



White Ash Quarter











Brazilian Santos Horizontal



Gabon Wood Horizontal





# HORIZONTAL

American Walnut Horizontal



Choco Lure Horizontal









Spiced Ginger



Bourbon Dark Forest



La Paz Mettallic Wood







Lumiere Night



Dark Cinnamon



Vintage Canvas





Midnight Forest



Pearl Wood



Borneo Rain Wood









# SHIMMER

Ivory Shimmer Sunlight Shimmer















Oak Granito Glow



Castanea Rays Glow





American Walnut Glow



Barkburn Glow



Coco Flame Glow











#### Brown Canvas



#### Green Canvas





# CANVAS

Grey Canvas



Violet Bling Canvas

















## REAL VINTAGE OAK

This vintage veneer is obtained by reclaiming wood planks from historical structures. With traces of nail marks and original circular saw marks from the 1880's, every veneer is unique and has a story to tell.







Dyed Koto Light Grey



Dyed Koto Black Silk



Dyed White Ash Black











Checkered Illusion Mix White Oak



Checkered Illusion American Walnut







Mapa Burl Block



Oak Burl Block



Walnut Burl Block









American Walnut Diagonal Line





Dark Cinnamon Diagonal Bricks



Barkburn Diagonal Bricks



Brown Santos Diagonal Bricks









Wegen







Charl Border



Smoked Mok



American Lawnut





Apelis Pie Capyulates











Revoluzion Mellon Dew Horizontal



Revoluzion American Walnut Horizontal



Revoluzion Barkburn Horiz