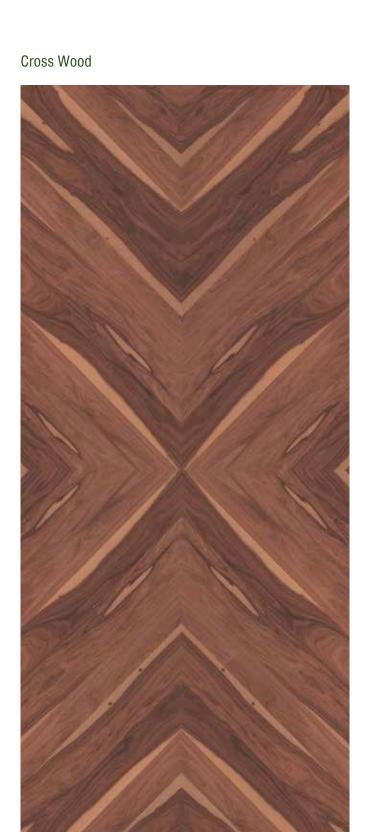

y reclaiming wood planks from historical structures. With traces of nail marks and original circular saw marks from the 1880's, every veneer is unique and has a story to tell.







Dyed Koto Light Grey



Dyed Koto Black Silk



Dyed White Ash Black











Checkered Illusion Mix White Oak



Checkered Illusion American Walnut







Mapa Burl Block



Oak Burl Block



Walnut Burl Block









American Walnut Diagonal Line





Dark Cinnamon Diagonal Bricks



Barkburn Diagonal Bricks



Brown Santos Diagonal Bricks









Wegen







Charl Border



Smoked Mok



American Lawnut





Apelis Pie Capyulates











Revoluzion Mellon Dew Horizontal



Revoluzion American Walnut Horizontal



Revoluzion Barkburn Horizontal









American Walnut Butt Cut







Fan Chocolure









## ARIZONA

Arizona Oleo



Arizona Light Brown



Arizona Coffee







Arizona Coco



Arizona Castanea Rays



Arizona Chestnut





### ARIZONA

Arizona Red Oak Arizona White Oak Arizona White Ash





## CROTCH

Mahogany Crotch



Teak Crotch



Gabon Wood Crotch





## C U T T I N G M E T H O D S

The types of cut determine the design pattern on the veneer. The size of the log, the wood species, the grain pattern desired and other factors determine which type of cut will be made to create the veneer. Here are some of the more common methods of cutting logs:



#### FLAT/CROWN CUT

Often referred to colloquially as a 'flowery pattern', this design is obtained by slicing the block parallel to the centre of the log. This results in a raised cathedral or flower effect by the inn