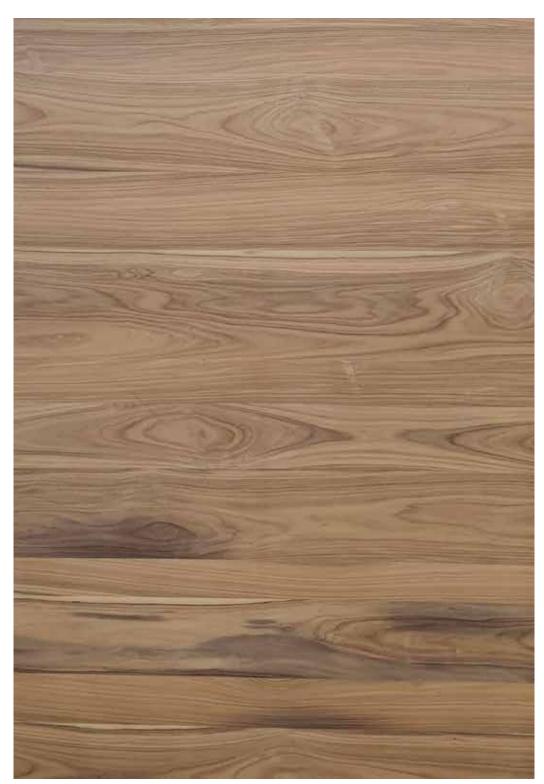

### CONTENT

|                                         |          | 1207 10                   |                    | (3)      |              |                                         |                          |                                                                                                                                                                                                                                                                                                                                                                                                                                                                                                                                                                                                                                                                                                                                                                                                                                                                                                                                                                                                                                                                                                                                                                                                                                                                                                                                                                                                                                                                                                                                                                                                                                                                                                                                                                                                                                                                                                                                                                                                                                                                                                                                |                                                    |             |
|-----------------------------------------|----------|---------------------------|--------------------|----------|--------------|-----------------------------------------|--------------------------|--------------------------------------------------------------------------------------------------------------------------------------------------------------------------------------------------------------------------------------------------------------------------------------------------------------------------------------------------------------------------------------------------------------------------------------------------------------------------------------------------------------------------------------------------------------------------------------------------------------------------------------------------------------------------------------------------------------------------------------------------------------------------------------------------------------------------------------------------------------------------------------------------------------------------------------------------------------------------------------------------------------------------------------------------------------------------------------------------------------------------------------------------------------------------------------------------------------------------------------------------------------------------------------------------------------------------------------------------------------------------------------------------------------------------------------------------------------------------------------------------------------------------------------------------------------------------------------------------------------------------------------------------------------------------------------------------------------------------------------------------------------------------------------------------------------------------------------------------------------------------------------------------------------------------------------------------------------------------------------------------------------------------------------------------------------------------------------------------------------------------------|----------------------------------------------------|-------------|
| Key Features                            | 2-3      | Hazelwood                 |                    | 23       |              | Light                                   | 42-47                    | Dye                                                                                                                                                                                                                                                                                                                                                                                                                                                                                                                                                                                                                                                                                                                                                                                                                                                                                                                                                                                                                                                                                                                                                                                                                                                                                                                                                                                                                                                                                                                                                                                                                                                                                                                                                                                                                                                                                                                                                                                                                                                                                                                            |                                                    | 76-79       |
|                                         |          | Tropical Sta              | allion             | 24       |              | White Ash                               | 44                       |                                                                                                                                                                                                                                                                                                                                                                                                                                                                                                                                                                                                                                                                                                                                                                                                                                                                                                                                                                                                                                                                                                                                                                                                                                                                                                                                                                                                                                                                                                                                                                                                                                                                                                                                                                                                                                                                                                                                                                                                                                                                                                                                | d Koto White                                       | 78          |
| Metallic                                | 4-15     | Rivera Woo                | d                  | 24       |              | Chen Chen                               | 44                       | ,                                                                                                                                                                                                                                                                                                                                                                                                                                                                                                                                                                                                                                                                                                                                                                                                                                                                                                                                                                                                                                                                                                                                                                                                                                                                                                                                                                                                                                                                                                                                                                                                                                                                                                                                                                                                                                                                                                                                                                                                                                                                                                                              | d Koto Marble White                                | 78          |
| Bronze SV Oak Hz                        | 6        | Silky Sheer               |                    | 24       |              | Anegre                                  | 45                       | Dye                                                                                                                                                                                                                                                                                                                                                                                                                                                                                                                                                                                                                                                                                                                                                                                                                                                                                                                                                                                                                                                                                                                                                                                                                                                                                                                                                                                                                                                                                                                                                                                                                                                                                                                                                                                                                                                                                                                                                                                                                                                                                                                            | d White Ash White                                  | 78          |
| Silvern ES Figured                      | 6        | Castanea R                | ays                | 24       |              | Knotty Pine                             | 45                       | Dye                                                                                                                                                                                                                                                                                                                                                                                                                                                                                                                                                                                                                                                                                                                                                                                                                                                                                                                                                                                                                                                                                                                                                                                                                                                                                                                                                                                                                                                                                                                                                                                                                                                                                                                                                                                                                                                                                                                                                                                                                                                                                                                            | d Koto Light Grey                                  | 79          |
| Silvern EL Burl                         | 7        | Inferno                   |                    | 24       |              | Eucalyptus                              | 45                       |                                                                                                                                                                                                                                                                                                                                                                                                                                                                                                                                                                                                                                                                                                                                                                                                                                                                                                                                                                                                                                                                                                                                                                                                                                                                                                                                                                                                                                                                                                                                                                                                                                                                                                                                                                                                                                                                                                                                                                                                                                                                                                                                | d Koto Black Silk                                  | 79          |
| Coire EM Burl                           | 7        | Somalian T                |                    | 24       |              | Figured Eucalyptus                      | 46                       | Dye                                                                                                                                                                                                                                                                                                                                                                                                                                                                                                                                                                                                                                                                                                                                                                                                                                                                                                                                                                                                                                                                                                                                                                                                                                                                                                                                                                                                                                                                                                                                                                                                                                                                                                                                                                                                                                                                                                                                                                                                                                                                                                                            | d White Ash Black                                  | 79          |
| Silvern DW Crotch Hz                    | 8        | Malawi Wo                 |                    | 25       |              | Koto                                    | 46                       | 100000                                                                                                                                                                                                                                                                                                                                                                                                                                                                                                                                                                                                                                                                                                                                                                                                                                                                                                                                                                                                                                                                                                                                                                                                                                                                                                                                                                                                                                                                                                                                                                                                                                                                                                                                                                                                                                                                                                                                                                                                                                                                                                                         | ALC: USE DESCRIPTION OF                            |             |
| Silvern GC Pommelle                     | 8        | Masaimara<br>Transact Co  |                    | 25<br>25 | Y            | Sycamore American Manle                 | 46<br>46                 |                                                                                                                                                                                                                                                                                                                                                                                                                                                                                                                                                                                                                                                                                                                                                                                                                                                                                                                                                                                                                                                                                                                                                                                                                                                                                                                                                                                                                                                                                                                                                                                                                                                                                                                                                                                                                                                                                                                                                                                                                                                                                                                                | Carte                                              | 80-99       |
| Coire DW Crotch Bronze GC Pommelle      | 9        | Tropical Go<br>Oak Albura |                    | 25       |              | American Maple<br>Larch                 | 46                       |                                                                                                                                                                                                                                                                                                                                                                                                                                                                                                                                                                                                                                                                                                                                                                                                                                                                                                                                                                                                                                                                                                                                                                                                                                                                                                                                                                                                                                                                                                                                                                                                                                                                                                                                                                                                                                                                                                                                                                                                                                                                                                                                | ckered Illusion<br>leckered Illusion Mix White Oak | 82-83<br>83 |
| Silvern EM Burl                         | 10       | Kaziranga V               |                    | 25       |              | Tulip                                   | 46                       |                                                                                                                                                                                                                                                                                                                                                                                                                                                                                                                                                                                                                                                                                                                                                                                                                                                                                                                                                                                                                                                                                                                                                                                                                                                                                                                                                                                                                                                                                                                                                                                                                                                                                                                                                                                                                                                                                                                                                                                                                                                                                                                                | leckered Illusion American Walnut                  |             |
| Silvern RV Oak                          | 10       | Rodenza                   | 7000 112           | 25       |              | Steamed Beech                           | 47                       |                                                                                                                                                                                                                                                                                                                                                                                                                                                                                                                                                                                                                                                                                                                                                                                                                                                                                                                                                                                                                                                                                                                                                                                                                                                                                                                                                                                                                                                                                                                                                                                                                                                                                                                                                                                                                                                                                                                                                                                                                                                                                                                                | Block                                              | 84-85       |
| Coire AK Burl                           | 11       | Hodonza                   |                    |          |              | Chestnut                                | 47                       |                                                                                                                                                                                                                                                                                                                                                                                                                                                                                                                                                                                                                                                                                                                                                                                                                                                                                                                                                                                                                                                                                                                                                                                                                                                                                                                                                                                                                                                                                                                                                                                                                                                                                                                                                                                                                                                                                                                                                                                                                                                                                                                                | apa Burl Block                                     | 85          |
| Coire NL Figured                        | 11       | Dark                      |                    | 26-33    |              | Figured Sycamore                        | 47                       |                                                                                                                                                                                                                                                                                                                                                                                                                                                                                                                                                                                                                                                                                                                                                                                                                                                                                                                                                                                                                                                                                                                                                                                                                                                                                                                                                                                                                                                                                                                                                                                                                                                                                                                                                                                                                                                                                                                                                                                                                                                                                                                                | k Burl Block                                       | 85          |
| Bronze NT Crotch                        | 12       | American V                | /alnut             | 28       |              | White Beech                             | 47                       | W                                                                                                                                                                                                                                                                                                                                                                                                                                                                                                                                                                                                                                                                                                                                                                                                                                                                                                                                                                                                                                                                                                                                                                                                                                                                                                                                                                                                                                                                                                                                                                                                                                                                                                                                                                                                                                                                                                                                                                                                                                                                                                                              | alnut Burl Block                                   | 85          |
| Coire SP Pommelle                       | 12       | Sapeli                    |                    | 28       |              | Dibeto                                  | 47                       | Diag                                                                                                                                                                                                                                                                                                                                                                                                                                                                                                                                                                                                                                                                                                                                                                                                                                                                                                                                                                                                                                                                                                                                                                                                                                                                                                                                                                                                                                                                                                                                                                                                                                                                                                                                                                                                                                                                                                                                                                                                                                                                                                                           | jonal                                              | 86-89       |
| Silvern GC Figured Hz                   | 13       | Wenge                     |                    | 29       | -            | White Ash Quarter                       | 47                       | An                                                                                                                                                                                                                                                                                                                                                                                                                                                                                                                                                                                                                                                                                                                                                                                                                                                                                                                                                                                                                                                                                                                                                                                                                                                                                                                                                                                                                                                                                                                                                                                                                                                                                                                                                                                                                                                                                                                                                                                                                                                                                                                             | nerican Walnut Diagonal Line                       | 87          |
| Silvern AK Cluster                      | 13       | Sapeli Crov               |                    | 29       |              |                                         |                          |                                                                                                                                                                                                                                                                                                                                                                                                                                                                                                                                                                                                                                                                                                                                                                                                                                                                                                                                                                                                                                                                                                                                                                                                                                                                                                                                                                                                                                                                                                                                                                                                                                                                                                                                                                                                                                                                                                                                                                                                                                                                                                                                | otty Pine Diagonal Line                            | 88          |
| Silvern GY Crotch Hz                    | 14       | American V                | Valnut Quarter     | 30       |              | Horizontal                              | 48-51                    |                                                                                                                                                                                                                                                                                                                                                                                                                                                                                                                                                                                                                                                                                                                                                                                                                                                                                                                                                                                                                                                                                                                                                                                                                                                                                                                                                                                                                                                                                                                                                                                                                                                                                                                                                                                                                                                                                                                                                                                                                                                                                                                                | rkburn Diagonal Line                               | 88          |
| Silvern AN Maple                        | 14       | Makore                    |                    | 30       | -            | Brazilian Santos Horizontal             |                          |                                                                                                                                                                                                                                                                                                                                                                                                                                                                                                                                                                                                                                                                                                                                                                                                                                                                                                                                                                                                                                                                                                                                                                                                                                                                                                                                                                                                                                                                                                                                                                                                                                                                                                                                                                                                                                                                                                                                                                                                                                                                                                                                | xas Wilderness Diagonal Line                       | 88          |
| Bronze KT Pine                          | 15       | Sucupira                  |                    | 30       |              | Gabon Wood Horizontal                   | 50                       |                                                                                                                                                                                                                                                                                                                                                                                                                                                                                                                                                                                                                                                                                                                                                                                                                                                                                                                                                                                                                                                                                                                                                                                                                                                                                                                                                                                                                                                                                                                                                                                                                                                                                                                                                                                                                                                                                                                                                                                                                                                                                                                                | rk Cinnamon Diagonal Bricks                        | 89          |
| Silvern AK Burl                         | 15       | Rosewood                  |                    | 31       |              | American Walnut Horizonta               |                          |                                                                                                                                                                                                                                                                                                                                                                                                                                                                                                                                                                                                                                                                                                                                                                                                                                                                                                                                                                                                                                                                                                                                                                                                                                                                                                                                                                                                                                                                                                                                                                                                                                                                                                                                                                                                                                                                                                                                                                                                                                                                                                                                | rkburn Diagonal Bricks                             | 89          |
| Secretary and annual                    | 40.00    | Dark Walnu                |                    | 31       |              | Choco Lure Horizontal                   | 51                       |                                                                                                                                                                                                                                                                                                                                                                                                                                                                                                                                                                                                                                                                                                                                                                                                                                                                                                                                                                                                                                                                                                                                                                                                                                                                                                                                                                                                                                                                                                                                                                                                                                                                                                                                                                                                                                                                                                                                                                                                                                                                                                                                | own Santos Diagonal Bricks                         | 89          |
| Mystique                                | 16-25    | Gabon Woo                 |                    | 31       |              | 1 1 1 C 1 C 1 C 1 C 1 C 1 C 1 C 1 C 1 C | 50.57                    |                                                                                                                                                                                                                                                                                                                                                                                                                                                                                                                                                                                                                                                                                                                                                                                                                                                                                                                                                                                                                                                                                                                                                                                                                                                                                                                                                                                                                                                                                                                                                                                                                                                                                                                                                                                                                                                                                                                                                                                                                                                                                                                                | uzion                                              | 90-93       |
| Tanzania Wood                           | 18       | Louro Preto               |                    | 32<br>32 |              | Era                                     | 52-57                    |                                                                                                                                                                                                                                                                                                                                                                                                                                                                                                                                                                                                                                                                                                                                                                                                                                                                                                                                                                                                                                                                                                                                                                                                                                                                                                                                                                                                                                                                                                                                                                                                                                                                                                                                                                                                                                                                                                                                                                                                                                                                                                                                | egen                                               | 91          |
| Dark Diva                               | 18<br>19 | Golden Wei<br>Mountain S  |                    | 32       |              | Hatched Flakes Roasted Almond           | 54<br>54                 |                                                                                                                                                                                                                                                                                                                                                                                                                                                                                                                                                                                                                                                                                                                                                                                                                                                                                                                                                                                                                                                                                                                                                                                                                                                                                                                                                                                                                                                                                                                                                                                                                                                                                                                                                                                                                                                                                                                                                                                                                                                                                                                                | arl Border                                         | 92          |
| Mellon Dew Oak Dew                      | 19       | Louro                     | antos              | 32       |              | Antique Crown                           | 54                       |                                                                                                                                                                                                                                                                                                                                                                                                                                                                                                                                                                                                                                                                                                                                                                                                                                                                                                                                                                                                                                                                                                                                                                                                                                                                                                                                                                                                                                                                                                                                                                                                                                                                                                                                                                                                                                                                                                                                                                                                                                                                                                                                | noked Mok<br>nerican Lawnut                        | 92<br>92    |
| Choco Lure                              | 20       | Sapeli Pom                | malla              | 32       |              | Spiced Ginger                           | 55                       |                                                                                                                                                                                                                                                                                                                                                                                                                                                                                                                                                                                                                                                                                                                                                                                                                                                                                                                                                                                                                                                                                                                                                                                                                                                                                                                                                                                                                                                                                                                                                                                                                                                                                                                                                                                                                                                                                                                                                                                                                                                                                                                                | nelis                                              | 93          |
| Mirage                                  | 20       | Ipe                       | Tielle             | 32       |              | Bourbon Dark Forest                     | 55                       | Pic                                                                                                                                                                                                                                                                                                                                                                                                                                                                                                                                                                                                                                                                                                                                                                                                                                                                                                                                                                                                                                                                                                                                                                                                                                                                                                                                                                                                                                                                                                                                                                                                                                                                                                                                                                                                                                                                                                                                                                                                                                                                                                                            |                                                    | 93          |
| Afro Bark                               | 20       | Ebony                     | -                  | 33       | 2712         | La Paz Mettallic Wood                   | 55                       |                                                                                                                                                                                                                                                                                                                                                                                                                                                                                                                                                                                                                                                                                                                                                                                                                                                                                                                                                                                                                                                                                                                                                                                                                                                                                                                                                                                                                                                                                                                                                                                                                                                                                                                                                                                                                                                                                                                                                                                                                                                                                                                                | pyulates                                           | 93          |
| Bark Burn                               | 21       | Bubinga Po                | mmelle             | 33       | District Co. | Lumiere Night                           | 56                       |                                                                                                                                                                                                                                                                                                                                                                                                                                                                                                                                                                                                                                                                                                                                                                                                                                                                                                                                                                                                                                                                                                                                                                                                                                                                                                                                                                                                                                                                                                                                                                                                                                                                                                                                                                                                                                                                                                                                                                                                                                                                                                                                | oluzion                                            | 94-95       |
| Choco Flame Crown                       | 21       | Wenge Cro                 |                    | 33       |              | Dark Cinnamon                           | 56                       |                                                                                                                                                                                                                                                                                                                                                                                                                                                                                                                                                                                                                                                                                                                                                                                                                                                                                                                                                                                                                                                                                                                                                                                                                                                                                                                                                                                                                                                                                                                                                                                                                                                                                                                                                                                                                                                                                                                                                                                                                                                                                                                                | evoluzion Mellon Dew Horizontal                    | 95          |
| Coffee Bean                             | 21       | Red Ebony                 |                    | 33       |              | Vintage Canvas                          | 56                       |                                                                                                                                                                                                                                                                                                                                                                                                                                                                                                                                                                                                                                                                                                                                                                                                                                                                                                                                                                                                                                                                                                                                                                                                                                                                                                                                                                                                                                                                                                                                                                                                                                                                                                                                                                                                                                                                                                                                                                                                                                                                                                                                | voluzion American Walnut Horizo                    |             |
| Malaysian Rain Wood Hz                  | 22       | Santos                    |                    | 33       |              | Midnight Forest                         | 57                       |                                                                                                                                                                                                                                                                                                                                                                                                                                                                                                                                                                                                                                                                                                                                                                                                                                                                                                                                                                                                                                                                                                                                                                                                                                                                                                                                                                                                                                                                                                                                                                                                                                                                                                                                                                                                                                                                                                                                                                                                                                                                                                                                | evoluzion Barkburn Horizontal                      | 95          |
| Dark Bean                               | 22       | Bibolo                    |                    | 33       |              | Pearl Wood                              | 57                       | Butt                                                                                                                                                                                                                                                                                                                                                                                                                                                                                                                                                                                                                                                                                                                                                                                                                                                                                                                                                                                                                                                                                                                                                                                                                                                                                                                                                                                                                                                                                                                                                                                                                                                                                                                                                                                                                                                                                                                                                                                                                                                                                                                           | Cut                                                | 96-97       |
| Satinox                                 | 22       |                           |                    |          |              | Borneo Rain Wood                        | 57                       | An                                                                                                                                                                                                                                                                                                                                                                                                                                                                                                                                                                                                                                                                                                                                                                                                                                                                                                                                                                                                                                                                                                                                                                                                                                                                                                                                                                                                                                                                                                                                                                                                                                                                                                                                                                                                                                                                                                                                                                                                                                                                                                                             | nerican Walnut Butt Cut                            | 97          |
| Deep Grain                              | 22       | Medium                    |                    | 34-41    |              |                                         |                          | Trer                                                                                                                                                                                                                                                                                                                                                                                                                                                                                                                                                                                                                                                                                                                                                                                                                                                                                                                                                                                                                                                                                                                                                                                                                                                                                                                                                                                                                                                                                                                                                                                                                                                                                                                                                                                                                                                                                                                                                                                                                                                                                                                           |                                                    | 98-99       |
| Texas Wilderness                        | 22       | White Oak                 |                    | 36       |              |                                         |                          |                                                                                                                                                                                                                                                                                                                                                                                                                                                                                                                                                                                                                                                                                                                                                                                                                                                                                                                                                                                                                                                                                                                                                                                                                                                                                                                                                                                                                                                                                                                                                                                                                                                                                                                                                                                                                                                                                                                                                                                                                                                                                                                                | n Chocolure                                        | 99          |
| Black Diamond Oak                       | 22       | Red Oak                   | THE REAL PROPERTY. | 36       |              | Shimmer                                 | 58-61                    |                                                                                                                                                                                                                                                                                                                                                                                                                                                                                                                                                                                                                                                                                                                                                                                                                                                                                                                                                                                                                                                                                                                                                                                                                                                                                                                                                                                                                                                                                                                                                                                                                                                                                                                                                                                                                                                                                                                                                                                                                                                                                                                                | oss Wood                                           | 99          |
| Dark Brown Amazonia Hz                  | 23       | Afromosia                 |                    | 37       |              | Gold Shimmer                            | 60                       | Ch                                                                                                                                                                                                                                                                                                                                                                                                                                                                                                                                                                                                                                                                                                                                                                                                                                                                                                                                                                                                                                                                                                                                                                                                                                                                                                                                                                                                                                                                                                                                                                                                                                                                                                                                                                                                                                                                                                                                                                                                                                                                                                                             | oco Umbrella                                       | 99          |
| Oak Granito                             | 23       | White Oak                 |                    | 37       |              | Silver Shimmer                          | 60                       | THE RESERVE                                                                                                                                                                                                                                                                                                                                                                                                                                                                                                                                                                                                                                                                                                                                                                                                                                                                                                                                                                                                                                                                                                                                                                                                                                                                                                                                                                                                                                                                                                                                                                                                                                                                                                                                                                                                                                                                                                                                                                                                                                                                                                                    |                                                    |             |
| Molten Chocolate                        | 23       | Red Oak Qu                | arter              | 37       |              | Copper Shimmer                          | 60                       | Ariz                                                                                                                                                                                                                                                                                                                                                                                                                                                                                                                                                                                                                                                                                                                                                                                                                                                                                                                                                                                                                                                                                                                                                                                                                                                                                                                                                                                                                                                                                                                                                                                                                                                                                                                                                                                                                                                                                                                                                                                                                                                                                                                           |                                                    | 100-105     |
| Dusk Dew                                | 23<br>23 | Mahogany                  |                    | 38       |              | Ivory Shimmer                           | 61                       |                                                                                                                                                                                                                                                                                                                                                                                                                                                                                                                                                                                                                                                                                                                                                                                                                                                                                                                                                                                                                                                                                                                                                                                                                                                                                                                                                                                                                                                                                                                                                                                                                                                                                                                                                                                                                                                                                                                                                                                                                                                                                                                                | ona Oleo                                           | 101         |
| Desert Storm                            | 23       | Bubinga<br>Red Cedar      |                    | 38<br>38 |              | Sunlight Shimmer Violet Shimmer         | 61                       |                                                                                                                                                                                                                                                                                                                                                                                                                                                                                                                                                                                                                                                                                                                                                                                                                                                                                                                                                                                                                                                                                                                                                                                                                                                                                                                                                                                                                                                                                                                                                                                                                                                                                                                                                                                                                                                                                                                                                                                                                                                                                                                                | ona Light Brown<br>ona Coffee                      | 101<br>101  |
|                                         |          | Golden Ced                | ar Crown           | 39       |              | VIOLET SHILLIILLEI                      | OI OI                    |                                                                                                                                                                                                                                                                                                                                                                                                                                                                                                                                                                                                                                                                                                                                                                                                                                                                                                                                                                                                                                                                                                                                                                                                                                                                                                                                                                                                                                                                                                                                                                                                                                                                                                                                                                                                                                                                                                                                                                                                                                                                                                                                | ona Coco                                           | 101         |
|                                         |          | Golden Wo                 |                    | 39       |              | Glow                                    | 62-65                    |                                                                                                                                                                                                                                                                                                                                                                                                                                                                                                                                                                                                                                                                                                                                                                                                                                                                                                                                                                                                                                                                                                                                                                                                                                                                                                                                                                                                                                                                                                                                                                                                                                                                                                                                                                                                                                                                                                                                                                                                                                                                                                                                | ona Castanea Rays                                  | 102         |
|                                         |          | Silver Oak                | Ju                 | 39       |              | Oak Granito Glow                        | 64                       |                                                                                                                                                                                                                                                                                                                                                                                                                                                                                                                                                                                                                                                                                                                                                                                                                                                                                                                                                                                                                                                                                                                                                                                                                                                                                                                                                                                                                                                                                                                                                                                                                                                                                                                                                                                                                                                                                                                                                                                                                                                                                                                                | ona Chestnut                                       | 102         |
| 000                                     |          | Paldao                    |                    | 40       |              | Castanea Rays Glow                      | 64                       |                                                                                                                                                                                                                                                                                                                                                                                                                                                                                                                                                                                                                                                                                                                                                                                                                                                                                                                                                                                                                                                                                                                                                                                                                                                                                                                                                                                                                                                                                                                                                                                                                                                                                                                                                                                                                                                                                                                                                                                                                                                                                                                                | ona Red Oak                                        | 103         |
|                                         |          | Jatoba                    | = 2000             | 40       |              | American Walnut Glow                    | 65                       |                                                                                                                                                                                                                                                                                                                                                                                                                                                                                                                                                                                                                                                                                                                                                                                                                                                                                                                                                                                                                                                                                                                                                                                                                                                                                                                                                                                                                                                                                                                                                                                                                                                                                                                                                                                                                                                                                                                                                                                                                                                                                                                                | ona White Oak                                      | 103         |
|                                         |          | American C                | herry              | 40       |              | Barkburn Glow                           | 65                       |                                                                                                                                                                                                                                                                                                                                                                                                                                                                                                                                                                                                                                                                                                                                                                                                                                                                                                                                                                                                                                                                                                                                                                                                                                                                                                                                                                                                                                                                                                                                                                                                                                                                                                                                                                                                                                                                                                                                                                                                                                                                                                                                | ona White Ash                                      | 103         |
|                                         |          | Golden Ced                |                    | 40       |              | Coco Flame Glow                         | 65                       |                                                                                                                                                                                                                                                                                                                                                                                                                                                                                                                                                                                                                                                                                                                                                                                                                                                                                                                                                                                                                                                                                                                                                                                                                                                                                                                                                                                                                                                                                                                                                                                                                                                                                                                                                                                                                                                                                                                                                                                                                                                                                                                                |                                                    |             |
|                                         |          | Khaya                     |                    | 40       |              |                                         | 4                        | Crot                                                                                                                                                                                                                                                                                                                                                                                                                                                                                                                                                                                                                                                                                                                                                                                                                                                                                                                                                                                                                                                                                                                                                                                                                                                                                                                                                                                                                                                                                                                                                                                                                                                                                                                                                                                                                                                                                                                                                                                                                                                                                                                           | ch                                                 | 104-105     |
| 1/10 A 10 |          | Aromatic C                | edar               | 40       |              | Canvas                                  | 66-69                    | Mah                                                                                                                                                                                                                                                                                                                                                                                                                                                                                                                                                                                                                                                                                                                                                                                                                                                                                                                                                                                                                                                                                                                                                                                                                                                                                                                                                                                                                                                                                                                                                                                                                                                                                                                                                                                                                                                                                                                                                                                                                                                                                                                            | ogany Crotch                                       | 105         |
|                                         |          | Zebrano                   |                    | 41       |              | Brown Canvas                            | 68                       | Teal                                                                                                                                                                                                                                                                                                                                                                                                                                                                                                                                                                                                                                                                                                                                                                                                                                                                                                                                                                                                                                                                                                                                                                                                                                                                                                                                                                                                                                                                                                                                                                                                                                                                                                                                                                                                                                                                                                                                                                                                                                                                                                                           | c Crotch                                           | 105         |
|                                         |          | Ovangkol                  |                    | 41       |              | Green Canvas                            | 68                       | Gab                                                                                                                                                                                                                                                                                                                                                                                                                                                                                                                                                                                                                                                                                                                                                                                                                                                                                                                                                                                                                                                                                                                                                                                                                                                                                                                                                                                                                                                                                                                                                                                                                                                                                                                                                                                                                                                                                                                                                                                                                                                                                                                            | on Wood Crotch                                     | 105         |
|                                         |          | Etimoe                    |                    | 41       |              | Grey Canvas                             | 69                       |                                                                                                                                                                                                                                                                                                                                                                                                                                                                                                                                                                                                                                                                                                                                                                                                                                                                                                                                                                                                                                                                                                                                                                                                                                                                                                                                                                                                                                                                                                                                                                                                                                                                                                                                                                                                                                                                                                                                                                                                                                                                                                                                |                                                    |             |
|                                         |          | American F                | ed Elm             | 41       |              | Violet Bling Canvas                     | 69                       |                                                                                                                                                                                                                                                                                                                                                                                                                                                                                                                                                                                                                                                                                                                                                                                                                                                                                                                                                                                                                                                                                                                                                                                                                                                                                                                                                                                                                                                                                                                                                                                                                                                                                                                                                                                                                                                                                                                                                                                                                                                                                                                                | ing Methods                                        | 106         |
|                                         |          | Guiabao                   |                    | 41       |              |                                         | THE RESERVE TO SERVE THE |                                                                                                                                                                                                                                                                                                                                                                                                                                                                                                                                                                                                                                                                                                                                                                                                                                                                                                                                                                                                                                                                                                                                                                                                                                                                                                                                                                                                                                                                                                                                                                                                                                                                                                                                                                                                                                                                                                                                                                                                                                                                                                                                | uping Veneers                                      | 107         |
|                                         |          | Tineo                     |                    | 41       |              | Elite                                   | 70-75                    |                                                                                                                                                                                                                                                                                                                                                                                                                                                                                                                                                                                                                                                                                                                                                                                                                                                                                                                                                                                                                                                                                                                                                                                                                                                                                                                                                                                                                                                                                                                                                                                                                                                                                                                                                                                                                                                                                                                                                                                                                                                                                                                                | eer Matching Options                               | 108         |
|                                         | -        |                           |                    |          |              | African Ebony                           | 72                       | Care                                                                                                                                                                                                                                                                                                                                                                                                                                                                                                                                                                                                                                                                                                                                                                                                                                                                                                                                                                                                                                                                                                                                                                                                                                                                                                                                                                                                                                                                                                                                                                                                                                                                                                                                                                                                                                                                                                                                                                                                                                                                                                                           | e & Maintenance                                    | 109         |
|                                         |          |                           |                    |          |              | Royal Ebony Crème                       | 73                       |                                                                                                                                                                                                                                                                                                                                                                                                                                                                                                                                                                                                                                                                                                                                                                                                                                                                                                                                                                                                                                                                                                                                                                                                                                                                                                                                                                                                                                                                                                                                                                                                                                                                                                                                                                                                                                                                                                                                                                                                                                                                                                                                |                                                    |             |
|                                         | 4        | - 1 1 E                   |                    |          |              | Imperial Ziricote                       | 74<br>75                 |                                                                                                                                                                                                                                                                                                                                                                                                                                                                                                                                                                                                                                                                                                                                                                                                                                                                                                                                                                                                                                                                                                                                                                                                                                                                                                                                                                                                                                                                                                                                                                                                                                                                                                                                                                                                                                                                                                                                                                                                                                                                                                                                |                                                    |             |
|                                         | 1        |                           |                    |          |              | Real Vintage Oak                        | 75                       |                                                                                                                                                                                                                                                                                                                                                                                                                                                                                                                                                                                                                                                                                                                                                                                                                                                                                                                                                                                                                                                                                                                                                                                                                                                                                                                                                                                                                                                                                                                                                                                                                                                                                                                                                                                                                                                                                                                                                                                                                                                                                                                                |                                                    |             |
|                                         |          |                           | TOTAL PLANT        |          |              | Street, Street, or other                |                          | The same of the sa |                                                    |             |