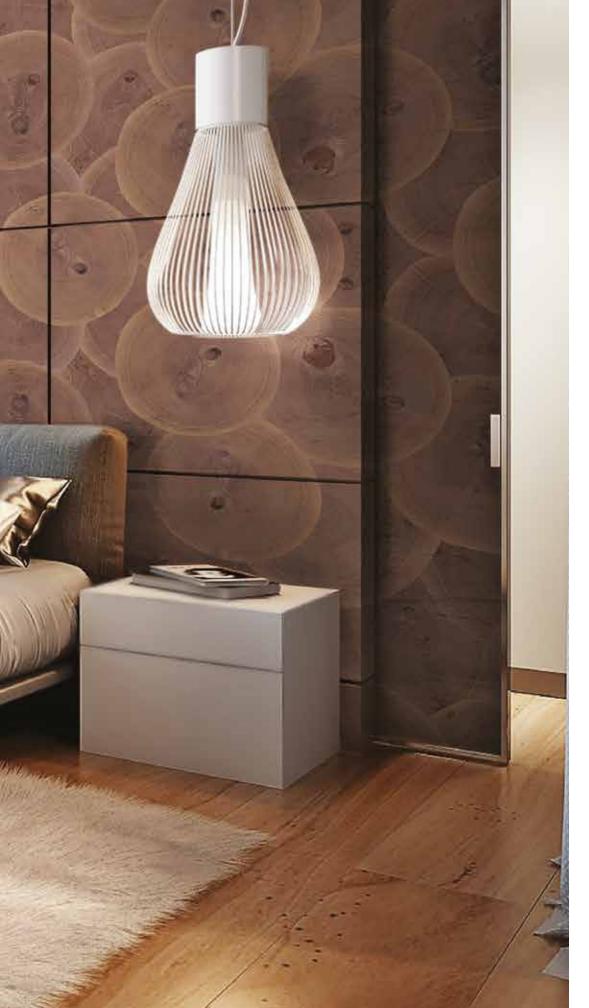

### CONTENT

|                                         |          | 1207 10                   |                    | (3)      |              |                                         |                          |                                                                                                                                                                                                                                                                                                                                                                                                                                                                                                                                                                                                                                                                                                                                                                                                                                                                                                                                                                                                                                                                                                                                                                                                                                                                                                                                                                                                                                                                                                                                                                                                                                                                                                                                                                                                                                                                                                                                                                                                                                                                                                                                |                                                    |             |
|-----------------------------------------|----------|---------------------------|--------------------|----------|--------------|-----------------------------------------|--------------------------|--------------------------------------------------------------------------------------------------------------------------------------------------------------------------------------------------------------------------------------------------------------------------------------------------------------------------------------------------------------------------------------------------------------------------------------------------------------------------------------------------------------------------------------------------------------------------------------------------------------------------------------------------------------------------------------------------------------------------------------------------------------------------------------------------------------------------------------------------------------------------------------------------------------------------------------------------------------------------------------------------------------------------------------------------------------------------------------------------------------------------------------------------------------------------------------------------------------------------------------------------------------------------------------------------------------------------------------------------------------------------------------------------------------------------------------------------------------------------------------------------------------------------------------------------------------------------------------------------------------------------------------------------------------------------------------------------------------------------------------------------------------------------------------------------------------------------------------------------------------------------------------------------------------------------------------------------------------------------------------------------------------------------------------------------------------------------------------------------------------------------------|----------------------------------------------------|-------------|
| Key Features                            | 2-3      | Hazelwood                 |                    | 23       |              | Light                                   | 42-47                    | Dye                                                                                                                                                                                                                                                                                                                                                                                                                                                                                                                                                                                                                                                                                                                                                                                                                                                                                                                                                                                                                                                                                                                                                                                                                                                                                                                                                                                                                                                                                                                                                                                                                                                                                                                                                                                                                                                                                                                                                                                                                                                                                                                            |                                                    | 76-79       |
|                                         |          | Tropical Sta              | allion             | 24       |              | White Ash                               | 44                       |                                                                                                                                                                                                                                                                                                                                                                                                                                                                                                                                                                                                                                                                                                                                                                                                                                                                                                                                                                                                                                                                                                                                                                                                                                                                                                                                                                                                                                                                                                                                                                                                                                                                                                                                                                                                                                                                                                                                                                                                                                                                                                                                | d Koto White                                       | 78          |
| Metallic                                | 4-15     | Rivera Woo                | d                  | 24       |              | Chen Chen                               | 44                       | ,                                                                                                                                                                                                                                                                                                                                                                                                                                                                                                                                                                                                                                                                                                                                                                                                                                                                                                                                                                                                                                                                                                                                                                                                                                                                                                                                                                                                                                                                                                                                                                                                                                                                                                                                                                                                                                                                                                                                                                                                                                                                                                                              | d Koto Marble White                                | 78          |
| Bronze SV Oak Hz                        | 6        | Silky Sheer               |                    | 24       |              | Anegre                                  | 45                       | Dye                                                                                                                                                                                                                                                                                                                                                                                                                                                                                                                                                                                                                                                                                                                                                                                                                                                                                                                                                                                                                                                                                                                                                                                                                                                                                                                                                                                                                                                                                                                                                                                                                                                                                                                                                                                                                                                                                                                                                                                                                                                                                                                            | d White Ash White                                  | 78          |
| Silvern ES Figured                      | 6        | Castanea R                | ays                | 24       |              | Knotty Pine                             | 45                       | Dye                                                                                                                                                                                                                                                                                                                                                                                                                                                                                                                                                                                                                                                                                                                                                                                                                                                                                                                                                                                                                                                                                                                                                                                                                                                                                                                                                                                                                                                                                                                                                                                                                                                                                                                                                                                                                                                                                                                                                                                                                                                                                                                            | d Koto Light Grey                                  | 79          |
| Silvern EL Burl                         | 7        | Inferno                   |                    | 24       |              | Eucalyptus                              | 45                       |                                                                                                                                                                                                                                                                                                                                                                                                                                                                                                                                                                                                                                                                                                                                                                                                                                                                                                                                                                                                                                                                                                                                                                                                                                                                                                                                                                                                                                                                                                                                                                                                                                                                                                                                                                                                                                                                                                                                                                                                                                                                                                                                | d Koto Black Silk                                  | 79          |
| Coire EM Burl                           | 7        | Somalian T                |                    | 24       |              | Figured Eucalyptus                      | 46                       | Dye                                                                                                                                                                                                                                                                                                                                                                                                                                                                                                                                                                                                                                                                                                                                                                                                                                                                                                                                                                                                                                                                                                                                                                                                                                                                                                                                                                                                                                                                                                                                                                                                                                                                                                                                                                                                                                                                                                                                                                                                                                                                                                                            | d White Ash Black                                  | 79          |
| Silvern DW Crotch Hz                    | 8        | Malawi Wo                 |                    | 25       |              | Koto                                    | 46                       | 100000                                                                                                                                                                                                                                                                                                                                                                                                                                                                                                                                                                                                                                                                                                                                                                                                                                                                                                                                                                                                                                                                                                                                                                                                                                                                                                                                                                                                                                                                                                                                                                                                                                                                                                                                                                                                                                                                                                                                                                                                                                                                                                                         | ALC: USE DESCRIPTION OF                            |             |
| Silvern GC Pommelle                     | 8        | Masaimara<br>Transact Co  |                    | 25<br>25 | Y            | Sycamore American Manle                 | 46<br>46                 |                                                                                                                                                                                                                                                                                                                                                                                                                                                                                                                                                                                                                                                                                                                                                                                                                                                                                                                                                                                                                                                                                                                                                                                                                                                                                                                                                                                                                                                                                                                                                                                                                                                                                                                                                                                                                                                                                                                                                                                                                                                                                                                                | Carte                                              | 80-99       |
| Coire DW Crotch Bronze GC Pommelle      | 9        | Tropical Go<br>Oak Albura |                    | 25       |              | American Maple<br>Larch                 | 46                       |                                                                                                                                                                                                                                                                                                                                                                                                                                                                                                                                                                                                                                                                                                                                                                                                                                                                                                                                                                                                                                                                                                                                                                                                                                                                                                                                                                                                                                                                                                                                                                                                                                                                                                                                                                                                                                                                                                                                                                                                                                                                                                                                | ckered Illusion<br>leckered Illusion Mix White Oak | 82-83<br>83 |
| Silvern EM Burl                         | 10       | Kaziranga V               |                    | 25       |              | Tulip                                   | 46                       |                                                                                                                                                                                                                                                                                                                                                                                                                                                                                                                                                                                                                                                                                                                                                                                                                                                                                                                                                                                                                                                                                                                                                                                                                                                                                                                                                                                                                                                                                                                                                                                                                                                                                                                                                                                                                                                                                                                                                                                                                                                                                                                                | leckered Illusion American Walnut                  |             |
| Silvern RV Oak                          | 10       | Rodenza                   | 7000 112           | 25       |              | Steamed Beech                           | 47                       |                                                                                                                                                                                                                                                                                                                                                                                                                                                                                                                                                                                                                                                                                                                                                                                                                                                                                                                                                                                                                                                                                                                                                                                                                                                                                                                                                                                                                                                                                                                                                                                                                                                                                                                                                                                                                                                                                                                                                                                                                                                                                                                                | Block                                              | 84-85       |
| Coire AK Burl                           | 11       | Hodonza                   |                    |          |              | Chestnut                                | 47                       |                                                                                                                                                                                                                                                                                                                                                                                                                                                                                                                                                                                                                                                                                                                                                                                                                                                                                                                                                                                                                                                                                                                                                                                                                                                                                                                                                                                                                                                                                                                                                                                                                                                                                                                                                                                                                                                                                                                                                                                                                                                                                                                                | apa Burl Block                                     | 85          |
| Coire NL Figured                        | 11       | Dark                      |                    | 26-33    |              | Figured Sycamore                        | 47                       |                                                                                                                                                                                                                                                                                                                                                                                                                                                                                                                                                                                                                                                                                                                                                                                                                                                                                                                                                                                                                                                                                                                                                                                                                                                                                                                                                                                                                                                                                                                                                                                                                                                                                                                                                                                                                                                                                                                                                                                                                                                                                                                                | k Burl Block                                       | 85          |
| Bronze NT Crotch                        | 12       | American V                | /alnut             | 28       |              | White Beech                             | 47                       | W                                                                                                                                                                                                                                                                                                                                                                                                                                                                                                                                                                                                                                                                                                                                                                                                                                                                                                                                                                                                                                                                                                                                                                                                                                                                                                                                                                                                                                                                                                                                                                                                                                                                                                                                                                                                                                                                                                                                                                                                                                                                                                                              | alnut Burl Block                                   | 85          |
| Coire SP Pommelle                       | 12       | Sapeli                    |                    | 28       |              | Dibeto                                  | 47                       | Diag                                                                                                                                                                                                                                                                                                                                                                                                                                                                                                                                                                                                                                                                                                                                                                                                                                                                                                                                                                                                                                                                                                                                                                                                                                                                                                                                                                                                                                                                                                                                                                                                                                                                                                                                                                                                                                                                                                                                                                                                                                                                                                                           | jonal                                              | 86-89       |
| Silvern GC Figured Hz                   | 13       | Wenge                     |                    | 29       | -            | White Ash Quarter                       | 47                       | An                                                                                                                                                                                                                                                                                                                                                                                                                                                                                                                                                                                                                                                                                                                                                                                                                                                                                                                                                                                                                                                                                                                                                                                                                                                                                                                                                                                                                                                                                                                                                                                                                                                                                                                                                                                                                                                                                                                                                                                                                                                                                                                             | nerican Walnut Diagonal Line                       | 87          |
| Silvern AK Cluster                      | 13       | Sapeli Crov               |                    | 29       |              |                                         |                          |                                                                                                                                                                                                                                                                                                                                                                                                                                                                                                                                                                                                                                                                                                                                                                                                                                                                                                                                                                                                                                                                                                                                                                                                                                                                                                                                                                                                                                                                                                                                                                                                                                                                                                                                                                                                                                                                                                                                                                                                                                                                                                                                | otty Pine Diagonal Line                            | 88          |
| Silvern GY Crotch Hz                    | 14       | American V                | Valnut Quarter     | 30       |              | Horizontal                              | 48-51                    |                                                                                                                                                                                                                                                                                                                                                                                                                                                                                                                                                                                                                                                                                                                                                                                                                                                                                                                                                                                                                                                                                                                                                                                                                                                                                                                                                                                                                                                                                                                                                                                                                                                                                                                                                                                                                                                                                                                                                                                                                                                                                                                                | rkburn Diagonal Line                               | 88          |
| Silvern AN Maple                        | 14       | Makore                    |                    | 30       | -            | Brazilian Santos Horizontal             |                          |                                                                                                                                                                                                                                                                                                                                                                                                                                                                                                                                                                                                                                                                                                                                                                                                                                                                                                                                                                                                                                                                                                                                                                                                                                                                                                                                                                                                                                                                                                                                                                                                                                                                                                                                                                                                                                                                                                                                                                                                                                                                                                                                | xas Wilderness Diagonal Line                       | 88          |
| Bronze KT Pine                          | 15       | Sucupira                  |                    | 30       |              | Gabon Wood Horizontal                   | 50                       |                                                                                                                                                                                                                                                                                                                                                                                                                                                                                                                                                                                                                                                                                                                                                                                                                                                                                                                                                                                                                                                                                                                                                                                                                                                                                                                                                                                                                                                                                                                                                                                                                                                                                                                                                                                                                                                                                                                                                                                                                                                                                                                                | rk Cinnamon Diagonal Bricks                        | 89          |
| Silvern AK Burl                         | 15       | Rosewood                  |                    | 31       |              | American Walnut Horizonta               |                          |                                                                                                                                                                                                                                                                                                                                                                                                                                                                                                                                                                                                                                                                                                                                                                                                                                                                                                                                                                                                                                                                                                                                                                                                                                                                                                                                                                                                                                                                                                                                                                                                                                                                                                                                                                                                                                                                                                                                                                                                                                                                                                                                | rkburn Diagonal Bricks                             | 89          |
| Secretary and annual                    | 40.00    | Dark Walnu                |                    | 31       |              | Choco Lure Horizontal                   | 51                       |                                                                                                                                                                                                                                                                                                                                                                                                                                                                                                                                                                                                                                                                                                                                                                                                                                                                                                                                                                                                                                                                                                                                                                                                                                                                                                                                                                                                                                                                                                                                                                                                                                                                                                                                                                                                                                                                                                                                                                                                                                                                                                                                | own Santos Diagonal Bricks                         | 89          |
| Mystique                                | 16-25    | Gabon Woo                 |                    | 31       |              | 1 1 1 C 1 C 1 C 1 C 1 C 1 C 1 C 1 C 1 C | 50.57                    |                                                                                                                                                                                                                                                                                                                                                                                                                                                                                                                                                                                                                                                                                                                                                                                                                                                                                                                                                                                                                                                                                                                                                                                                                                                                                                                                                                                                                                                                                                                                                                                                                                                                                                                                                                                                                                                                                                                                                                                                                                                                                                                                | uzion                                              | 90-93       |
| Tanzania Wood                           | 18       | Louro Preto               |                    | 32<br>32 |              | Era                                     | 52-57                    |                                                                                                                                                                                                                                                                                                                                                                                                                                                                                                                                                                                                                                                                                                                                                                                                                                                                                                                                                                                                                                                                                                                                                                                                                                                                                                                                                                                                                                                                                                                                                                                                                                                                                                                                                                                                                                                                                                                                                                                                                                                                                                                                | egen                                               | 91          |
| Dark Diva                               | 18<br>19 | Golden Wei<br>Mountain S  |                    | 32       |              | Hatched Flakes Roasted Almond           | 54<br>54                 |                                                                                                                                                                                                                                                                                                                                                                                                                                                                                                                                                                                                                                                                                                                                                                                                                                                                                                                                                                                                                                                                                                                                                                                                                                                                                                                                                                                                                                                                                                                                                                                                                                                                                                                                                                                                                                                                                                                                                                                                                                                                                                                                | arl Border                                         | 92          |
| Mellon Dew Oak Dew                      | 19       | Louro                     | antos              | 32       |              | Antique Crown                           | 54                       |                                                                                                                                                                                                                                                                                                                                                                                                                                                                                                                                                                                                                                                                                                                                                                                                                                                                                                                                                                                                                                                                                                                                                                                                                                                                                                                                                                                                                                                                                                                                                                                                                                                                                                                                                                                                                                                                                                                                                                                                                                                                                                                                | noked Mok<br>nerican Lawnut                        | 92<br>92    |
| Choco Lure                              | 20       | Sapeli Pom                | malla              | 32       |              | Spiced Ginger                           | 55                       |                                                                                                                                                                                                                                                                                                                                                                                                                                                                                                                                                                                                                                                                                                                                                                                                                                                                                                                                                                                                                                                                                                                                                                                                                                                                                                                                                                                                                                                                                                                                                                                                                                                                                                                                                                                                                                                                                                                                                                                                                                                                                                                                | nelis                                              | 93          |
| Mirage                                  | 20       | Ipe                       | Tielle             | 32       |              | Bourbon Dark Forest                     | 55                       | Pic                                                                                                                                                                                                                                                                                                                                                                                                                                                                                                                                                                                                                                                                                                                                                                                                                                                                                                                                                                                                                                                                                                                                                                                                                                                                                                                                                                                                                                                                                                                                                                                                                                                                                                                                                                                                                                                                                                                                                                                                                                                                                                                            |                                                    | 93          |
| Afro Bark                               | 20       | Ebony                     | -                  | 33       | 2712         | La Paz Mettallic Wood                   | 55                       |                                                                                                                                                                                                                                                                                                                                                                                                                                                                                                                                                                                                                                                                                                                                                                                                                                                                                                                                                                                                                                                                                                                                                                                                                                                                                                                                                                                                                                                                                                                                                                                                                                                                                                                                                                                                                                                                                                                                                                                                                                                                                                                                | pyulates                                           | 93          |
| Bark Burn                               | 21       | Bubinga Po                | mmelle             | 33       | District Co. | Lumiere Night                           | 56                       |                                                                                                                                                                                                                                                                                                                                                                                                                                                                                                                                                                                                                                                                                                                                                                                                                                                                                                                                                                                                                                                                                                                                                                                                                                                                                                                                                                                                                                                                                                                                                                                                                                                                                                                                                                                                                                                                                                                                                                                                                                                                                                                                | oluzion                                            | 94-95       |
| Choco Flame Crown                       | 21       | Wenge Cro                 |                    | 33       |              | Dark Cinnamon                           | 56                       |                                                                                                                                                                                                                                                                                                                                                                                                                                                                                                                                                                                                                                                                                                                                                                                                                                                                                                                                                                                                                                                                                                                                                                                                                                                                                                                                                                                                                                                                                                                                                                                                                                                                                                                                                                                                                                                                                                                                                                                                                                                                                                                                | evoluzion Mellon Dew Horizontal                    | 95          |
| Coffee Bean                             | 21       | Red Ebony                 |                    | 33       |              | Vintage Canvas                          | 56                       |                                                                                                                                                                                                                                                                                                                                                                                                                                                                                                                                                                                                                                                                                                                                                                                                                                                                                                                                                                                                                                                                                                                                                                                                                                                                                                                                                                                                                                                                                                                                                                                                                                                                                                                                                                                                                                                                                                                                                                                                                                                                                                                                | voluzion American Walnut Horizo                    |             |
| Malaysian Rain Wood Hz                  | 22       | Santos                    |                    | 33       |              | Midnight Forest                         | 57                       |                                                                                                                                                                                                                                                                                                                                                                                                                                                                                                                                                                                                                                                                                                                                                                                                                                                                                                                                                                                                                                                                                                                                                                                                                                                                                                                                                                                                                                                                                                                                                                                                                                                                                                                                                                                                                                                                                                                                                                                                                                                                                                                                | evoluzion Barkburn Horizontal                      | 95          |
| Dark Bean                               | 22       | Bibolo                    |                    | 33       |              | Pearl Wood                              | 57                       | Butt                                                                                                                                                                                                                                                                                                                                                                                                                                                                                                                                                                                                                                                                                                                                                                                                                                                                                                                                                                                                                                                                                                                                                                                                                                                                                                                                                                                                                                                                                                                                                                                                                                                                                                                                                                                                                                                                                                                                                                                                                                                                                                                           | Cut                                                | 96-97       |
| Satinox                                 | 22       |                           |                    |          |              | Borneo Rain Wood                        | 57                       | An                                                                                                                                                                                                                                                                                                                                                                                                                                                                                                                                                                                                                                                                                                                                                                                                                                                                                                                                                                                                                                                                                                                                                                                                                                                                                                                                                                                                                                                                                                                                                                                                                                                                                                                                                                                                                                                                                                                                                                                                                                                                                                                             | nerican Walnut Butt Cut                            | 97          |
| Deep Grain                              | 22       | Medium                    |                    | 34-41    |              |                                         |                          | Trer                                                                                                                                                                                                                                                                                                                                                                                                                                                                                                                                                                                                                                                                                                                                                                                                                                                                                                                                                                                                                                                                                                                                                                                                                                                                                                                                                                                                                                                                                                                                                                                                                                                                                                                                                                                                                                                                                                                                                                                                                                                                                                                           |                                                    | 98-99       |
| Texas Wilderness                        | 22       | White Oak                 |                    | 36       |              |                                         |                          |                                                                                                                                                                                                                                                                                                                                                                                                                                                                                                                                                                                                                                                                                                                                                                                                                                                                                                                                                                                                                                                                                                                                                                                                                                                                                                                                                                                                                                                                                                                                                                                                                                                                                                                                                                                                                                                                                                                                                                                                                                                                                                                                | n Chocolure                                        | 99          |
| Black Diamond Oak                       | 22       | Red Oak                   | THE REAL PROPERTY. | 36       |              | Shimmer                                 | 58-61                    |                                                                                                                                                                                                                                                                                                                                                                                                                                                                                                                                                                                                                                                                                                                                                                                                                                                                                                                                                                                                                                                                                                                                                                                                                                                                                                                                                                                                                                                                                                                                                                                                                                                                                                                                                                                                                                                                                                                                                                                                                                                                                                                                | oss Wood                                           | 99          |
| Dark Brown Amazonia Hz                  | 23       | Afromosia                 |                    | 37       |              | Gold Shimmer                            | 60                       | Ch                                                                                                                                                                                                                                                                                                                                                                                                                                                                                                                                                                                                                                                                                                                                                                                                                                                                                                                                                                                                                                                                                                                                                                                                                                                                                                                                                                                                                                                                                                                                                                                                                                                                                                                                                                                                                                                                                                                                                                                                                                                                                                                             | oco Umbrella                                       | 99          |
| Oak Granito                             | 23       | White Oak                 |                    | 37       |              | Silver Shimmer                          | 60                       | THE RESERVE                                                                                                                                                                                                                                                                                                                                                                                                                                                                                                                                                                                                                                                                                                                                                                                                                                                                                                                                                                                                                                                                                                                                                                                                                                                                                                                                                                                                                                                                                                                                                                                                                                                                                                                                                                                                                                                                                                                                                                                                                                                                                                                    |                                                    |             |
| Molten Chocolate                        | 23       | Red Oak Qu                | arter              | 37       |              | Copper Shimmer                          | 60                       | Ariz                                                                                                                                                                                                                                                                                                                                                                                                                                                                                                                                                                                                                                                                                                                                                                                                                                                                                                                                                                                                                                                                                                                                                                                                                                                                                                                                                                                                                                                                                                                                                                                                                                                                                                                                                                                                                                                                                                                                                                                                                                                                                                                           |                                                    | 100-105     |
| Dusk Dew                                | 23<br>23 | Mahogany                  |                    | 38       |              | Ivory Shimmer                           | 61                       |                                                                                                                                                                                                                                                                                                                                                                                                                                                                                                                                                                                                                                                                                                                                                                                                                                                                                                                                                                                                                                                                                                                                                                                                                                                                                                                                                                                                                                                                                                                                                                                                                                                                                                                                                                                                                                                                                                                                                                                                                                                                                                                                | ona Oleo                                           | 101         |
| Desert Storm                            | 23       | Bubinga<br>Red Cedar      |                    | 38<br>38 |              | Sunlight Shimmer Violet Shimmer         | 61                       |                                                                                                                                                                                                                                                                                                                                                                                                                                                                                                                                                                                                                                                                                                                                                                                                                                                                                                                                                                                                                                                                                                                                                                                                                                                                                                                                                                                                                                                                                                                                                                                                                                                                                                                                                                                                                                                                                                                                                                                                                                                                                                                                | ona Light Brown<br>ona Coffee                      | 101<br>101  |
|                                         |          | Golden Ced                | ar Crown           | 39       |              | VIOLET SHILLIILLEI                      | OI OI                    |                                                                                                                                                                                                                                                                                                                                                                                                                                                                                                                                                                                                                                                                                                                                                                                                                                                                                                                                                                                                                                                                                                                                                                                                                                                                                                                                                                                                                                                                                                                                                                                                                                                                                                                                                                                                                                                                                                                                                                                                                                                                                                                                | ona Coco                                           | 101         |
|                                         |          | Golden Wo                 |                    | 39       |              | Glow                                    | 62-65                    |                                                                                                                                                                                                                                                                                                                                                                                                                                                                                                                                                                                                                                                                                                                                                                                                                                                                                                                                                                                                                                                                                                                                                                                                                                                                                                                                                                                                                                                                                                                                                                                                                                                                                                                                                                                                                                                                                                                                                                                                                                                                                                                                | ona Castanea Rays                                  | 102         |
|                                         |          | Silver Oak                | Ju                 | 39       |              | Oak Granito Glow                        | 64                       |                                                                                                                                                                                                                                                                                                                                                                                                                                                                                                                                                                                                                                                                                                                                                                                                                                                                                                                                                                                                                                                                                                                                                                                                                                                                                                                                                                                                                                                                                                                                                                                                                                                                                                                                                                                                                                                                                                                                                                                                                                                                                                                                | ona Chestnut                                       | 102         |
| 000                                     |          | Paldao                    |                    | 40       |              | Castanea Rays Glow                      | 64                       |                                                                                                                                                                                                                                                                                                                                                                                                                                                                                                                                                                                                                                                                                                                                                                                                                                                                                                                                                                                                                                                                                                                                                                                                                                                                                                                                                                                                                                                                                                                                                                                                                                                                                                                                                                                                                                                                                                                                                                                                                                                                                                                                | ona Red Oak                                        | 103         |
|                                         |          | Jatoba                    | = 2000             | 40       |              | American Walnut Glow                    | 65                       |                                                                                                                                                                                                                                                                                                                                                                                                                                                                                                                                                                                                                                                                                                                                                                                                                                                                                                                                                                                                                                                                                                                                                                                                                                                                                                                                                                                                                                                                                                                                                                                                                                                                                                                                                                                                                                                                                                                                                                                                                                                                                                                                | ona White Oak                                      | 103         |
|                                         |          | American C                | herry              | 40       |              | Barkburn Glow                           | 65                       |                                                                                                                                                                                                                                                                                                                                                                                                                                                                                                                                                                                                                                                                                                                                                                                                                                                                                                                                                                                                                                                                                                                                                                                                                                                                                                                                                                                                                                                                                                                                                                                                                                                                                                                                                                                                                                                                                                                                                                                                                                                                                                                                | ona White Ash                                      | 103         |
|                                         |          | Golden Ced                |                    | 40       |              | Coco Flame Glow                         | 65                       |                                                                                                                                                                                                                                                                                                                                                                                                                                                                                                                                                                                                                                                                                                                                                                                                                                                                                                                                                                                                                                                                                                                                                                                                                                                                                                                                                                                                                                                                                                                                                                                                                                                                                                                                                                                                                                                                                                                                                                                                                                                                                                                                |                                                    |             |
|                                         |          | Khaya                     |                    | 40       |              |                                         | 4                        | Crot                                                                                                                                                                                                                                                                                                                                                                                                                                                                                                                                                                                                                                                                                                                                                                                                                                                                                                                                                                                                                                                                                                                                                                                                                                                                                                                                                                                                                                                                                                                                                                                                                                                                                                                                                                                                                                                                                                                                                                                                                                                                                                                           | ch                                                 | 104-105     |
| 1/10 A 10 |          | Aromatic C                | edar               | 40       |              | Canvas                                  | 66-69                    | Mah                                                                                                                                                                                                                                                                                                                                                                                                                                                                                                                                                                                                                                                                                                                                                                                                                                                                                                                                                                                                                                                                                                                                                                                                                                                                                                                                                                                                                                                                                                                                                                                                                                                                                                                                                                                                                                                                                                                                                                                                                                                                                                                            | ogany Crotch                                       | 105         |
|                                         |          | Zebrano                   |                    | 41       |              | Brown Canvas                            | 68                       | Teal                                                                                                                                                                                                                                                                                                                                                                                                                                                                                                                                                                                                                                                                                                                                                                                                                                                                                                                                                                                                                                                                                                                                                                                                                                                                                                                                                                                                                                                                                                                                                                                                                                                                                                                                                                                                                                                                                                                                                                                                                                                                                                                           | c Crotch                                           | 105         |
|                                         |          | Ovangkol                  |                    | 41       |              | Green Canvas                            | 68                       | Gab                                                                                                                                                                                                                                                                                                                                                                                                                                                                                                                                                                                                                                                                                                                                                                                                                                                                                                                                                                                                                                                                                                                                                                                                                                                                                                                                                                                                                                                                                                                                                                                                                                                                                                                                                                                                                                                                                                                                                                                                                                                                                                                            | on Wood Crotch                                     | 105         |
|                                         |          | Etimoe                    |                    | 41       |              | Grey Canvas                             | 69                       |                                                                                                                                                                                                                                                                                                                                                                                                                                                                                                                                                                                                                                                                                                                                                                                                                                                                                                                                                                                                                                                                                                                                                                                                                                                                                                                                                                                                                                                                                                                                                                                                                                                                                                                                                                                                                                                                                                                                                                                                                                                                                                                                |                                                    |             |
|                                         |          | American F                | ed Elm             | 41       |              | Violet Bling Canvas                     | 69                       |                                                                                                                                                                                                                                                                                                                                                                                                                                                                                                                                                                                                                                                                                                                                                                                                                                                                                                                                                                                                                                                                                                                                                                                                                                                                                                                                                                                                                                                                                                                                                                                                                                                                                                                                                                                                                                                                                                                                                                                                                                                                                                                                | ing Methods                                        | 106         |
|                                         |          | Guiabao                   |                    | 41       |              |                                         | THE RESERVE TO SERVE THE |                                                                                                                                                                                                                                                                                                                                                                                                                                                                                                                                                                                                                                                                                                                                                                                                                                                                                                                                                                                                                                                                                                                                                                                                                                                                                                                                                                                                                                                                                                                                                                                                                                                                                                                                                                                                                                                                                                                                                                                                                                                                                                                                | uping Veneers                                      | 107         |
|                                         |          | Tineo                     |                    | 41       |              | Elite                                   | 70-75                    |                                                                                                                                                                                                                                                                                                                                                                                                                                                                                                                                                                                                                                                                                                                                                                                                                                                                                                                                                                                                                                                                                                                                                                                                                                                                                                                                                                                                                                                                                                                                                                                                                                                                                                                                                                                                                                                                                                                                                                                                                                                                                                                                | eer Matching Options                               | 108         |
|                                         | -        |                           |                    |          |              | African Ebony                           | 72                       | Care                                                                                                                                                                                                                                                                                                                                                                                                                                                                                                                                                                                                                                                                                                                                                                                                                                                                                                                                                                                                                                                                                                                                                                                                                                                                                                                                                                                                                                                                                                                                                                                                                                                                                                                                                                                                                                                                                                                                                                                                                                                                                                                           | e & Maintenance                                    | 109         |
|                                         |          |                           |                    |          |              | Royal Ebony Crème                       | 73                       |                                                                                                                                                                                                                                                                                                                                                                                                                                                                                                                                                                                                                                                                                                                                                                                                                                                                                                                                                                                                                                                                                                                                                                                                                                                                                                                                                                                                                                                                                                                                                                                                                                                                                                                                                                                                                                                                                                                                                                                                                                                                                                                                |                                                    |             |
|                                         | 4        | - 1 1 E                   |                    |          |              | Imperial Ziricote                       | 74<br>75                 |                                                                                                                                                                                                                                                                                                                                                                                                                                                                                                                                                                                                                                                                                                                                                                                                                                                                                                                                                                                                                                                                                                                                                                                                                                                                                                                                                                                                                                                                                                                                                                                                                                                                                                                                                                                                                                                                                                                                                                                                                                                                                                                                |                                                    |             |
|                                         | 1        |                           |                    |          |              | Real Vintage Oak                        | 75                       |                                                                                                                                                                                                                                                                                                                                                                                                                                                                                                                                                                                                                                                                                                                                                                                                                                                                                                                                                                                                                                                                                                                                                                                                                                                                                                                                                                                                                                                                                                                                                                                                                                                                                                                                                                                                                                                                                                                                                                                                                                                                                                                                |                                                    |             |
|                                         |          |                           | TOTAL PLANT        |          |              | Street, Street, or other                |                          | The same of the sa |                                                    |             |