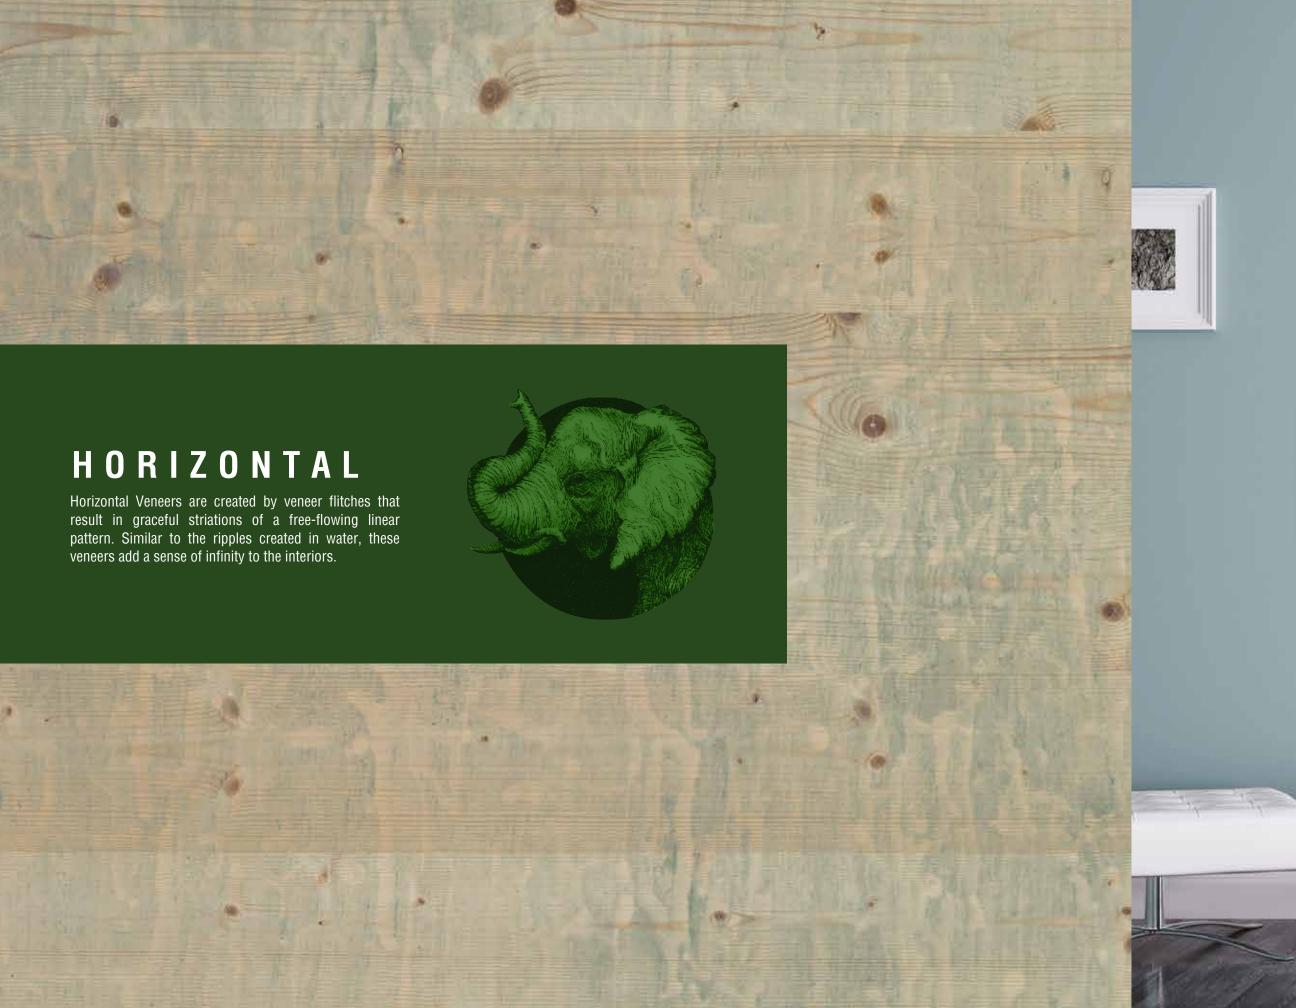

### CONTENT

|                                         |          | 1207 10                   |                    | (3)      |              |                                         |                          |                                                                                                                                                                                                                                                                                                                                                                                                                                                                                                                                                                                                                                                                                                                                                                                                                                                                                                                                                                                                                                                                                                                                                                                                                                                                                                                                                                                                                                                                                                                                                                                                                                                                                                                                                                                                                                                                                                                                                                                                                                                                                                                                |                                                    |             |
|-----------------------------------------|----------|---------------------------|--------------------|----------|--------------|-----------------------------------------|--------------------------|--------------------------------------------------------------------------------------------------------------------------------------------------------------------------------------------------------------------------------------------------------------------------------------------------------------------------------------------------------------------------------------------------------------------------------------------------------------------------------------------------------------------------------------------------------------------------------------------------------------------------------------------------------------------------------------------------------------------------------------------------------------------------------------------------------------------------------------------------------------------------------------------------------------------------------------------------------------------------------------------------------------------------------------------------------------------------------------------------------------------------------------------------------------------------------------------------------------------------------------------------------------------------------------------------------------------------------------------------------------------------------------------------------------------------------------------------------------------------------------------------------------------------------------------------------------------------------------------------------------------------------------------------------------------------------------------------------------------------------------------------------------------------------------------------------------------------------------------------------------------------------------------------------------------------------------------------------------------------------------------------------------------------------------------------------------------------------------------------------------------------------|----------------------------------------------------|-------------|
| Key Features                            | 2-3      | Hazelwood                 |                    | 23       |              | Light                                   | 42-47                    | Dye                                                                                                                                                                                                                                                                                                                                                                                                                                                                                                                                                                                                                                                                                                                                                                                                                                                                                                                                                                                                                                                                                                                                                                                                                                                                                                                                                                                                                                                                                                                                                                                                                                                                                                                                                                                                                                                                                                                                                                                                                                                                                                                            |                                                    | 76-79       |
|                                         |          | Tropical Sta              | allion             | 24       |              | White Ash                               | 44                       |                                                                                                                                                                                                                                                                                                                                                                                                                                                                                                                                                                                                                                                                                                                                                                                                                                                                                                                                                                                                                                                                                                                                                                                                                                                                                                                                                                                                                                                                                                                                                                                                                                                                                                                                                                                                                                                                                                                                                                                                                                                                                                                                | d Koto White                                       | 78          |
| Metallic                                | 4-15     | Rivera Woo                | d                  | 24       |              | Chen Chen                               | 44                       | ,                                                                                                                                                                                                                                                                                                                                                                                                                                                                                                                                                                                                                                                                                                                                                                                                                                                                                                                                                                                                                                                                                                                                                                                                                                                                                                                                                                                                                                                                                                                                                                                                                                                                                                                                                                                                                                                                                                                                                                                                                                                                                                                              | d Koto Marble White                                | 78          |
| Bronze SV Oak Hz                        | 6        | Silky Sheer               |                    | 24       |              | Anegre                                  | 45                       | Dye                                                                                                                                                                                                                                                                                                                                                                                                                                                                                                                                                                                                                                                                                                                                                                                                                                                                                                                                                                                                                                                                                                                                                                                                                                                                                                                                                                                                                                                                                                                                                                                                                                                                                                                                                                                                                                                                                                                                                                                                                                                                                                                            | d White Ash White                                  | 78          |
| Silvern ES Figured                      | 6        | Castanea R                | ays                | 24       |              | Knotty Pine                             | 45                       | Dye                                                                                                                                                                                                                                                                                                                                                                                                                                                                                                                                                                                                                                                                                                                                                                                                                                                                                                                                                                                                                                                                                                                                                                                                                                                                                                                                                                                                                                                                                                                                                                                                                                                                                                                                                                                                                                                                                                                                                                                                                                                                                                                            | d Koto Light Grey                                  | 79          |
| Silvern EL Burl                         | 7        | Inferno                   |                    | 24       |              | Eucalyptus                              | 45                       |                                                                                                                                                                                                                                                                                                                                                                                                                                                                                                                                                                                                                                                                                                                                                                                                                                                                                                                                                                                                                                                                                                                                                                                                                                                                                                                                                                                                                                                                                                                                                                                                                                                                                                                                                                                                                                                                                                                                                                                                                                                                                                                                | d Koto Black Silk                                  | 79          |
| Coire EM Burl                           | 7        | Somalian T                |                    | 24       |              | Figured Eucalyptus                      | 46                       | Dye                                                                                                                                                                                                                                                                                                                                                                                                                                                                                                                                                                                                                                                                                                                                                                                                                                                                                                                                                                                                                                                                                                                                                                                                                                                                                                                                                                                                                                                                                                                                                                                                                                                                                                                                                                                                                                                                                                                                                                                                                                                                                                                            | d White Ash Black                                  | 79          |
| Silvern DW Crotch Hz                    | 8        | Malawi Wo                 |                    | 25       |              | Koto                                    | 46                       | 100000                                                                                                                                                                                                                                                                                                                                                                                                                                                                                                                                                                                                                                                                                                                                                                                                                                                                                                                                                                                                                                                                                                                                                                                                                                                                                                                                                                                                                                                                                                                                                                                                                                                                                                                                                                                                                                                                                                                                                                                                                                                                                                                         | ALC: USE DESCRIPTION OF                            |             |
| Silvern GC Pommelle                     | 8        | Masaimara<br>Transact Co  |                    | 25<br>25 | Y            | Sycamore American Manle                 | 46<br>46                 |                                                                                                                                                                                                                                                                                                                                                                                                                                                                                                                                                                                                                                                                                                                                                                                                                                                                                                                                                                                                                                                                                                                                                                                                                                                                                                                                                                                                                                                                                                                                                                                                                                                                                                                                                                                                                                                                                                                                                                                                                                                                                                                                | Carte                                              | 80-99       |
| Coire DW Crotch Bronze GC Pommelle      | 9        | Tropical Go<br>Oak Albura |                    | 25       |              | American Maple<br>Larch                 | 46                       |                                                                                                                                                                                                                                                                                                                                                                                                                                                                                                                                                                                                                                                                                                                                                                                                                                                                                                                                                                                                                                                                                                                                                                                                                                                                                                                                                                                                                                                                                                                                                                                                                                                                                                                                                                                                                                                                                                                                                                                                                                                                                                                                | ckered Illusion<br>leckered Illusion Mix White Oak | 82-83<br>83 |
| Silvern EM Burl                         | 10       | Kaziranga V               |                    | 25       |              | Tulip                                   | 46                       |                                                                                                                                                                                                                                                                                                                                                                                                                                                                                                                                                                                                                                                                                                                                                                                                                                                                                                                                                                                                                                                                                                                                                                                                                                                                                                                                                                                                                                                                                                                                                                                                                                                                                                                                                                                                                                                                                                                                                                                                                                                                                                                                | leckered Illusion American Walnut                  |             |
| Silvern RV Oak                          | 10       | Rodenza                   | 7000 112           | 25       |              | Steamed Beech                           | 47                       |                                                                                                                                                                                                                                                                                                                                                                                                                                                                                                                                                                                                                                                                                                                                                                                                                                                                                                                                                                                                                                                                                                                                                                                                                                                                                                                                                                                                                                                                                                                                                                                                                                                                                                                                                                                                                                                                                                                                                                                                                                                                                                                                | Block                                              | 84-85       |
| Coire AK Burl                           | 11       | Hodonza                   |                    |          |              | Chestnut                                | 47                       |                                                                                                                                                                                                                                                                                                                                                                                                                                                                                                                                                                                                                                                                                                                                                                                                                                                                                                                                                                                                                                                                                                                                                                                                                                                                                                                                                                                                                                                                                                                                                                                                                                                                                                                                                                                                                                                                                                                                                                                                                                                                                                                                | apa Burl Block                                     | 85          |
| Coire NL Figured                        | 11       | Dark                      |                    | 26-33    |              | Figured Sycamore                        | 47                       |                                                                                                                                                                                                                                                                                                                                                                                                                                                                                                                                                                                                                                                                                                                                                                                                                                                                                                                                                                                                                                                                                                                                                                                                                                                                                                                                                                                                                                                                                                                                                                                                                                                                                                                                                                                                                                                                                                                                                                                                                                                                                                                                | k Burl Block                                       | 85          |
| Bronze NT Crotch                        | 12       | American V                | /alnut             | 28       |              | White Beech                             | 47                       | W                                                                                                                                                                                                                                                                                                                                                                                                                                                                                                                                                                                                                                                                                                                                                                                                                                                                                                                                                                                                                                                                                                                                                                                                                                                                                                                                                                                                                                                                                                                                                                                                                                                                                                                                                                                                                                                                                                                                                                                                                                                                                                                              | alnut Burl Block                                   | 85          |
| Coire SP Pommelle                       | 12       | Sapeli                    |                    | 28       |              | Dibeto                                  | 47                       | Diag                                                                                                                                                                                                                                                                                                                                                                                                                                                                                                                                                                                                                                                                                                                                                                                                                                                                                                                                                                                                                                                                                                                                                                                                                                                                                                                                                                                                                                                                                                                                                                                                                                                                                                                                                                                                                                                                                                                                                                                                                                                                                                                           | jonal                                              | 86-89       |
| Silvern GC Figured Hz                   | 13       | Wenge                     |                    | 29       | -            | White Ash Quarter                       | 47                       | An                                                                                                                                                                                                                                                                                                                                                                                                                                                                                                                                                                                                                                                                                                                                                                                                                                                                                                                                                                                                                                                                                                                                                                                                                                                                                                                                                                                                                                                                                                                                                                                                                                                                                                                                                                                                                                                                                                                                                                                                                                                                                                                             | nerican Walnut Diagonal Line                       | 87          |
| Silvern AK Cluster                      | 13       | Sapeli Crov               |                    | 29       |              |                                         |                          |                                                                                                                                                                                                                                                                                                                                                                                                                                                                                                                                                                                                                                                                                                                                                                                                                                                                                                                                                                                                                                                                                                                                                                                                                                                                                                                                                                                                                                                                                                                                                                                                                                                                                                                                                                                                                                                                                                                                                                                                                                                                                                                                | otty Pine Diagonal Line                            | 88          |
| Silvern GY Crotch Hz                    | 14       | American V                | Valnut Quarter     | 30       |              | Horizontal                              | 48-51                    |                                                                                                                                                                                                                                                                                                                                                                                                                                                                                                                                                                                                                                                                                                                                                                                                                                                                                                                                                                                                                                                                                                                                                                                                                                                                                                                                                                                                                                                                                                                                                                                                                                                                                                                                                                                                                                                                                                                                                                                                                                                                                                                                | rkburn Diagonal Line                               | 88          |
| Silvern AN Maple                        | 14       | Makore                    |                    | 30       | -            | Brazilian Santos Horizontal             |                          |                                                                                                                                                                                                                                                                                                                                                                                                                                                                                                                                                                                                                                                                                                                                                                                                                                                                                                                                                                                                                                                                                                                                                                                                                                                                                                                                                                                                                                                                                                                                                                                                                                                                                                                                                                                                                                                                                                                                                                                                                                                                                                                                | xas Wilderness Diagonal Line                       | 88          |
| Bronze KT Pine                          | 15       | Sucupira                  |                    | 30       |              | Gabon Wood Horizontal                   | 50                       |                                                                                                                                                                                                                                                                                                                                                                                                                                                                                                                                                                                                                                                                                                                                                                                                                                                                                                                                                                                                                                                                                                                                                                                                                                                                                                                                                                                                                                                                                                                                                                                                                                                                                                                                                                                                                                                                                                                                                                                                                                                                                                                                | rk Cinnamon Diagonal Bricks                        | 89          |
| Silvern AK Burl                         | 15       | Rosewood                  |                    | 31       |              | American Walnut Horizonta               |                          |                                                                                                                                                                                                                                                                                                                                                                                                                                                                                                                                                                                                                                                                                                                                                                                                                                                                                                                                                                                                                                                                                                                                                                                                                                                                                                                                                                                                                                                                                                                                                                                                                                                                                                                                                                                                                                                                                                                                                                                                                                                                                                                                | rkburn Diagonal Bricks                             | 89          |
| Secretary and annual                    | 40.00    | Dark Walnu                |                    | 31       |              | Choco Lure Horizontal                   | 51                       |                                                                                                                                                                                                                                                                                                                                                                                                                                                                                                                                                                                                                                                                                                                                                                                                                                                                                                                                                                                                                                                                                                                                                                                                                                                                                                                                                                                                                                                                                                                                                                                                                                                                                                                                                                                                                                                                                                                                                                                                                                                                                                                                | own Santos Diagonal Bricks                         | 89          |
| Mystique                                | 16-25    | Gabon Woo                 |                    | 31       |              | 1 1 1 C 1 C 1 C 1 C 1 C 1 C 1 C 1 C 1 C | 50.57                    |                                                                                                                                                                                                                                                                                                                                                                                                                                                                                                                                                                                                                                                                                                                                                                                                                                                                                                                                                                                                                                                                                                                                                                                                                                                                                                                                                                                                                                                                                                                                                                                                                                                                                                                                                                                                                                                                                                                                                                                                                                                                                                                                | uzion                                              | 90-93       |
| Tanzania Wood                           | 18       | Louro Preto               |                    | 32<br>32 |              | Era                                     | 52-57                    |                                                                                                                                                                                                                                                                                                                                                                                                                                                                                                                                                                                                                                                                                                                                                                                                                                                                                                                                                                                                                                                                                                                                                                                                                                                                                                                                                                                                                                                                                                                                                                                                                                                                                                                                                                                                                                                                                                                                                                                                                                                                                                                                | egen                                               | 91          |
| Dark Diva                               | 18<br>19 | Golden Wei<br>Mountain S  |                    | 32       |              | Hatched Flakes Roasted Almond           | 54<br>54                 |                                                                                                                                                                                                                                                                                                                                                                                                                                                                                                                                                                                                                                                                                                                                                                                                                                                                                                                                                                                                                                                                                                                                                                                                                                                                                                                                                                                                                                                                                                                                                                                                                                                                                                                                                                                                                                                                                                                                                                                                                                                                                                                                | arl Border                                         | 92          |
| Mellon Dew Oak Dew                      | 19       | Louro                     | antos              | 32       |              | Antique Crown                           | 54                       |                                                                                                                                                                                                                                                                                                                                                                                                                                                                                                                                                                                                                                                                                                                                                                                                                                                                                                                                                                                                                                                                                                                                                                                                                                                                                                                                                                                                                                                                                                                                                                                                                                                                                                                                                                                                                                                                                                                                                                                                                                                                                                                                | noked Mok<br>nerican Lawnut                        | 92<br>92    |
| Choco Lure                              | 20       | Sapeli Pom                | malla              | 32       |              | Spiced Ginger                           | 55                       |                                                                                                                                                                                                                                                                                                                                                                                                                                                                                                                                                                                                                                                                                                                                                                                                                                                                                                                                                                                                                                                                                                                                                                                                                                                                                                                                                                                                                                                                                                                                                                                                                                                                                                                                                                                                                                                                                                                                                                                                                                                                                                                                | nelis                                              | 93          |
| Mirage                                  | 20       | Ipe                       | Tielle             | 32       |              | Bourbon Dark Forest                     | 55                       | Pic                                                                                                                                                                                                                                                                                                                                                                                                                                                                                                                                                                                                                                                                                                                                                                                                                                                                                                                                                                                                                                                                                                                                                                                                                                                                                                                                                                                                                                                                                                                                                                                                                                                                                                                                                                                                                                                                                                                                                                                                                                                                                                                            |                                                    | 93          |
| Afro Bark                               | 20       | Ebony                     | -                  | 33       | 2712         | La Paz Mettallic Wood                   | 55                       |                                                                                                                                                                                                                                                                                                                                                                                                                                                                                                                                                                                                                                                                                                                                                                                                                                                                                                                                                                                                                                                                                                                                                                                                                                                                                                                                                                                                                                                                                                                                                                                                                                                                                                                                                                                                                                                                                                                                                                                                                                                                                                                                | pyulates                                           | 93          |
| Bark Burn                               | 21       | Bubinga Po                | mmelle             | 33       | District Co. | Lumiere Night                           | 56                       |                                                                                                                                                                                                                                                                                                                                                                                                                                                                                                                                                                                                                                                                                                                                                                                                                                                                                                                                                                                                                                                                                                                                                                                                                                                                                                                                                                                                                                                                                                                                                                                                                                                                                                                                                                                                                                                                                                                                                                                                                                                                                                                                | oluzion                                            | 94-95       |
| Choco Flame Crown                       | 21       | Wenge Cro                 |                    | 33       |              | Dark Cinnamon                           | 56                       |                                                                                                                                                                                                                                                                                                                                                                                                                                                                                                                                                                                                                                                                                                                                                                                                                                                                                                                                                                                                                                                                                                                                                                                                                                                                                                                                                                                                                                                                                                                                                                                                                                                                                                                                                                                                                                                                                                                                                                                                                                                                                                                                | evoluzion Mellon Dew Horizontal                    | 95          |
| Coffee Bean                             | 21       | Red Ebony                 |                    | 33       |              | Vintage Canvas                          | 56                       |                                                                                                                                                                                                                                                                                                                                                                                                                                                                                                                                                                                                                                                                                                                                                                                                                                                                                                                                                                                                                                                                                                                                                                                                                                                                                                                                                                                                                                                                                                                                                                                                                                                                                                                                                                                                                                                                                                                                                                                                                                                                                                                                | voluzion American Walnut Horizo                    |             |
| Malaysian Rain Wood Hz                  | 22       | Santos                    |                    | 33       |              | Midnight Forest                         | 57                       |                                                                                                                                                                                                                                                                                                                                                                                                                                                                                                                                                                                                                                                                                                                                                                                                                                                                                                                                                                                                                                                                                                                                                                                                                                                                                                                                                                                                                                                                                                                                                                                                                                                                                                                                                                                                                                                                                                                                                                                                                                                                                                                                | evoluzion Barkburn Horizontal                      | 95          |
| Dark Bean                               | 22       | Bibolo                    |                    | 33       |              | Pearl Wood                              | 57                       | Butt                                                                                                                                                                                                                                                                                                                                                                                                                                                                                                                                                                                                                                                                                                                                                                                                                                                                                                                                                                                                                                                                                                                                                                                                                                                                                                                                                                                                                                                                                                                                                                                                                                                                                                                                                                                                                                                                                                                                                                                                                                                                                                                           | Cut                                                | 96-97       |
| Satinox                                 | 22       |                           |                    |          |              | Borneo Rain Wood                        | 57                       | An                                                                                                                                                                                                                                                                                                                                                                                                                                                                                                                                                                                                                                                                                                                                                                                                                                                                                                                                                                                                                                                                                                                                                                                                                                                                                                                                                                                                                                                                                                                                                                                                                                                                                                                                                                                                                                                                                                                                                                                                                                                                                                                             | nerican Walnut Butt Cut                            | 97          |
| Deep Grain                              | 22       | Medium                    |                    | 34-41    |              |                                         |                          | Trer                                                                                                                                                                                                                                                                                                                                                                                                                                                                                                                                                                                                                                                                                                                                                                                                                                                                                                                                                                                                                                                                                                                                                                                                                                                                                                                                                                                                                                                                                                                                                                                                                                                                                                                                                                                                                                                                                                                                                                                                                                                                                                                           |                                                    | 98-99       |
| Texas Wilderness                        | 22       | White Oak                 |                    | 36       |              |                                         |                          |                                                                                                                                                                                                                                                                                                                                                                                                                                                                                                                                                                                                                                                                                                                                                                                                                                                                                                                                                                                                                                                                                                                                                                                                                                                                                                                                                                                                                                                                                                                                                                                                                                                                                                                                                                                                                                                                                                                                                                                                                                                                                                                                | n Chocolure                                        | 99          |
| Black Diamond Oak                       | 22       | Red Oak                   | THE REAL PROPERTY. | 36       |              | Shimmer                                 | 58-61                    |                                                                                                                                                                                                                                                                                                                                                                                                                                                                                                                                                                                                                                                                                                                                                                                                                                                                                                                                                                                                                                                                                                                                                                                                                                                                                                                                                                                                                                                                                                                                                                                                                                                                                                                                                                                                                                                                                                                                                                                                                                                                                                                                | oss Wood                                           | 99          |
| Dark Brown Amazonia Hz                  | 23       | Afromosia                 |                    | 37       |              | Gold Shimmer                            | 60                       | Ch                                                                                                                                                                                                                                                                                                                                                                                                                                                                                                                                                                                                                                                                                                                                                                                                                                                                                                                                                                                                                                                                                                                                                                                                                                                                                                                                                                                                                                                                                                                                                                                                                                                                                                                                                                                                                                                                                                                                                                                                                                                                                                                             | oco Umbrella                                       | 99          |
| Oak Granito                             | 23       | White Oak                 |                    | 37       |              | Silver Shimmer                          | 60                       | THE RESERVE                                                                                                                                                                                                                                                                                                                                                                                                                                                                                                                                                                                                                                                                                                                                                                                                                                                                                                                                                                                                                                                                                                                                                                                                                                                                                                                                                                                                                                                                                                                                                                                                                                                                                                                                                                                                                                                                                                                                                                                                                                                                                                                    |                                                    |             |
| Molten Chocolate                        | 23       | Red Oak Qu                | arter              | 37       |              | Copper Shimmer                          | 60                       | Ariz                                                                                                                                                                                                                                                                                                                                                                                                                                                                                                                                                                                                                                                                                                                                                                                                                                                                                                                                                                                                                                                                                                                                                                                                                                                                                                                                                                                                                                                                                                                                                                                                                                                                                                                                                                                                                                                                                                                                                                                                                                                                                                                           |                                                    | 100-105     |
| Dusk Dew                                | 23<br>23 | Mahogany                  |                    | 38       |              | Ivory Shimmer                           | 61                       |                                                                                                                                                                                                                                                                                                                                                                                                                                                                                                                                                                                                                                                                                                                                                                                                                                                                                                                                                                                                                                                                                                                                                                                                                                                                                                                                                                                                                                                                                                                                                                                                                                                                                                                                                                                                                                                                                                                                                                                                                                                                                                                                | ona Oleo                                           | 101         |
| Desert Storm                            | 23       | Bubinga<br>Red Cedar      |                    | 38<br>38 |              | Sunlight Shimmer Violet Shimmer         | 61                       |                                                                                                                                                                                                                                                                                                                                                                                                                                                                                                                                                                                                                                                                                                                                                                                                                                                                                                                                                                                                                                                                                                                                                                                                                                                                                                                                                                                                                                                                                                                                                                                                                                                                                                                                                                                                                                                                                                                                                                                                                                                                                                                                | ona Light Brown<br>ona Coffee                      | 101<br>101  |
|                                         |          | Golden Ced                | ar Crown           | 39       |              | VIOLET SHILLIILLEI                      | OI OI                    |                                                                                                                                                                                                                                                                                                                                                                                                                                                                                                                                                                                                                                                                                                                                                                                                                                                                                                                                                                                                                                                                                                                                                                                                                                                                                                                                                                                                                                                                                                                                                                                                                                                                                                                                                                                                                                                                                                                                                                                                                                                                                                                                | ona Coco                                           | 101         |
|                                         |          | Golden Wo                 |                    | 39       |              | Glow                                    | 62-65                    |                                                                                                                                                                                                                                                                                                                                                                                                                                                                                                                                                                                                                                                                                                                                                                                                                                                                                                                                                                                                                                                                                                                                                                                                                                                                                                                                                                                                                                                                                                                                                                                                                                                                                                                                                                                                                                                                                                                                                                                                                                                                                                                                | ona Castanea Rays                                  | 102         |
|                                         |          | Silver Oak                | Ju                 | 39       |              | Oak Granito Glow                        | 64                       |                                                                                                                                                                                                                                                                                                                                                                                                                                                                                                                                                                                                                                                                                                                                                                                                                                                                                                                                                                                                                                                                                                                                                                                                                                                                                                                                                                                                                                                                                                                                                                                                                                                                                                                                                                                                                                                                                                                                                                                                                                                                                                                                | ona Chestnut                                       | 102         |
| 000                                     |          | Paldao                    |                    | 40       |              | Castanea Rays Glow                      | 64                       |                                                                                                                                                                                                                                                                                                                                                                                                                                                                                                                                                                                                                                                                                                                                                                                                                                                                                                                                                                                                                                                                                                                                                                                                                                                                                                                                                                                                                                                                                                                                                                                                                                                                                                                                                                                                                                                                                                                                                                                                                                                                                                                                | ona Red Oak                                        | 103         |
|                                         |          | Jatoba                    | = 2000             | 40       |              | American Walnut Glow                    | 65                       |                                                                                                                                                                                                                                                                                                                                                                                                                                                                                                                                                                                                                                                                                                                                                                                                                                                                                                                                                                                                                                                                                                                                                                                                                                                                                                                                                                                                                                                                                                                                                                                                                                                                                                                                                                                                                                                                                                                                                                                                                                                                                                                                | ona White Oak                                      | 103         |
|                                         |          | American C                | herry              | 40       |              | Barkburn Glow                           | 65                       |                                                                                                                                                                                                                                                                                                                                                                                                                                                                                                                                                                                                                                                                                                                                                                                                                                                                                                                                                                                                                                                                                                                                                                                                                                                                                                                                                                                                                                                                                                                                                                                                                                                                                                                                                                                                                                                                                                                                                                                                                                                                                                                                | ona White Ash                                      | 103         |
|                                         |          | Golden Ced                |                    | 40       |              | Coco Flame Glow                         | 65                       |                                                                                                                                                                                                                                                                                                                                                                                                                                                                                                                                                                                                                                                                                                                                                                                                                                                                                                                                                                                                                                                                                                                                                                                                                                                                                                                                                                                                                                                                                                                                                                                                                                                                                                                                                                                                                                                                                                                                                                                                                                                                                                                                |                                                    |             |
|                                         |          | Khaya                     |                    | 40       |              |                                         | 4                        | Crot                                                                                                                                                                                                                                                                                                                                                                                                                                                                                                                                                                                                                                                                                                                                                                                                                                                                                                                                                                                                                                                                                                                                                                                                                                                                                                                                                                                                                                                                                                                                                                                                                                                                                                                                                                                                                                                                                                                                                                                                                                                                                                                           | ch                                                 | 104-105     |
| 1/10 A 10 |          | Aromatic C                | edar               | 40       |              | Canvas                                  | 66-69                    | Mah                                                                                                                                                                                                                                                                                                                                                                                                                                                                                                                                                                                                                                                                                                                                                                                                                                                                                                                                                                                                                                                                                                                                                                                                                                                                                                                                                                                                                                                                                                                                                                                                                                                                                                                                                                                                                                                                                                                                                                                                                                                                                                                            | ogany Crotch                                       | 105         |
|                                         |          | Zebrano                   |                    | 41       |              | Brown Canvas                            | 68                       | Teal                                                                                                                                                                                                                                                                                                                                                                                                                                                                                                                                                                                                                                                                                                                                                                                                                                                                                                                                                                                                                                                                                                                                                                                                                                                                                                                                                                                                                                                                                                                                                                                                                                                                                                                                                                                                                                                                                                                                                                                                                                                                                                                           | c Crotch                                           | 105         |
|                                         |          | Ovangkol                  |                    | 41       |              | Green Canvas                            | 68                       | Gab                                                                                                                                                                                                                                                                                                                                                                                                                                                                                                                                                                                                                                                                                                                                                                                                                                                                                                                                                                                                                                                                                                                                                                                                                                                                                                                                                                                                                                                                                                                                                                                                                                                                                                                                                                                                                                                                                                                                                                                                                                                                                                                            | on Wood Crotch                                     | 105         |
|                                         |          | Etimoe                    |                    | 41       |              | Grey Canvas                             | 69                       |                                                                                                                                                                                                                                                                                                                                                                                                                                                                                                                                                                                                                                                                                                                                                                                                                                                                                                                                                                                                                                                                                                                                                                                                                                                                                                                                                                                                                                                                                                                                                                                                                                                                                                                                                                                                                                                                                                                                                                                                                                                                                                                                |                                                    |             |
|                                         |          | American F                | ed Elm             | 41       |              | Violet Bling Canvas                     | 69                       |                                                                                                                                                                                                                                                                                                                                                                                                                                                                                                                                                                                                                                                                                                                                                                                                                                                                                                                                                                                                                                                                                                                                                                                                                                                                                                                                                                                                                                                                                                                                                                                                                                                                                                                                                                                                                                                                                                                                                                                                                                                                                                                                | ing Methods                                        | 106         |
|                                         |          | Guiabao                   |                    | 41       |              |                                         | THE RESERVE TO SERVE THE |                                                                                                                                                                                                                                                                                                                                                                                                                                                                                                                                                                                                                                                                                                                                                                                                                                                                                                                                                                                                                                                                                                                                                                                                                                                                                                                                                                                                                                                                                                                                                                                                                                                                                                                                                                                                                                                                                                                                                                                                                                                                                                                                | uping Veneers                                      | 107         |
|                                         |          | Tineo                     |                    | 41       |              | Elite                                   | 70-75                    |                                                                                                                                                                                                                                                                                                                                                                                                                                                                                                                                                                                                                                                                                                                                                                                                                                                                                                                                                                                                                                                                                                                                                                                                                                                                                                                                                                                                                                                                                                                                                                                                                                                                                                                                                                                                                                                                                                                                                                                                                                                                                                                                | eer Matching Options                               | 108         |
|                                         | -        |                           |                    |          |              | African Ebony                           | 72                       | Care                                                                                                                                                                                                                                                                                                                                                                                                                                                                                                                                                                                                                                                                                                                                                                                                                                                                                                                                                                                                                                                                                                                                                                                                                                                                                                                                                                                                                                                                                                                                                                                                                                                                                                                                                                                                                                                                                                                                                                                                                                                                                                                           | e & Maintenance                                    | 109         |
|                                         |          |                           |                    |          |              | Royal Ebony Crème                       | 73                       |                                                                                                                                                                                                                                                                                                                                                                                                                                                                                                                                                                                                                                                                                                                                                                                                                                                                                                                                                                                                                                                                                                                                                                                                                                                                                                                                                                                                                                                                                                                                                                                                                                                                                                                                                                                                                                                                                                                                                                                                                                                                                                                                |                                                    |             |
|                                         | 4        | - 1 1 E                   |                    |          |              | Imperial Ziricote                       | 74<br>75                 |                                                                                                                                                                                                                                                                                                                                                                                                                                                                                                                                                                                                                                                                                                                                                                                                                                                                                                                                                                                                                                                                                                                                                                                                                                                                                                                                                                                                                                                                                                                                                                                                                                                                                                                                                                                                                                                                                                                                                                                                                                                                                                                                |                                                    |             |
|                                         | 1        |                           |                    |          |              | Real Vintage Oak                        | 75                       |                                                                                                                                                                                                                                                                                                                                                                                                                                                                                                                                                                                                                                                                                                                                                                                                                                                                                                                                                                                                                                                                                                                                                                                                                                                                                                                                                                                                                                                                                                                                                                                                                                                                                                                                                                                                                                                                                                                                                                                                                                                                                                                                |                                                    |             |
|                                         |          |                           | TOTAL PLANT        |          |              | Street, Street, or other                |                          | The same of the sa |                                                    |             |