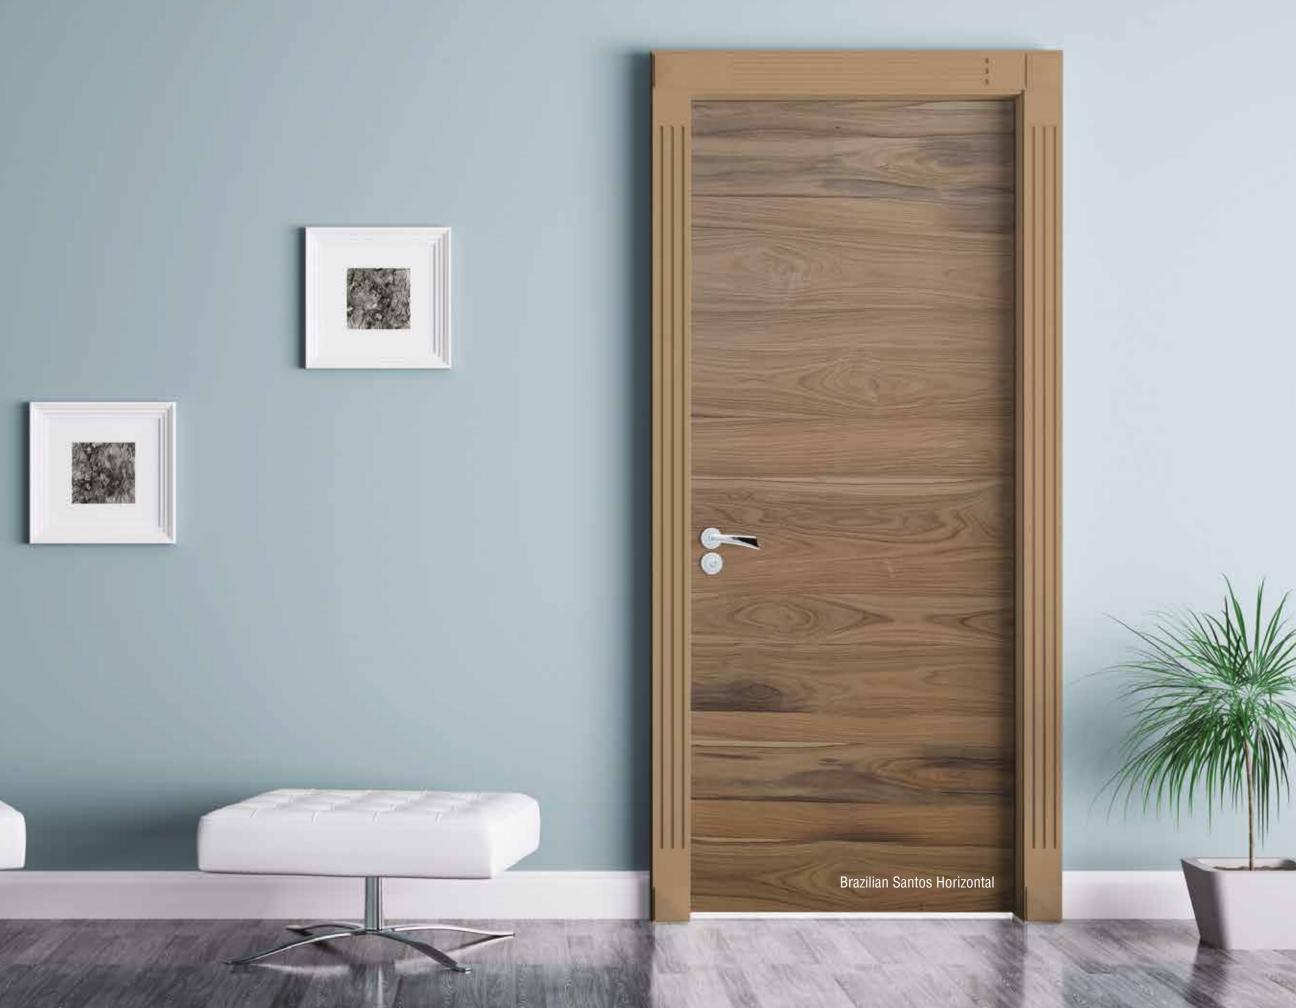

### CONTENT

|                                         |          | 1207 10                   |                    | (3)      |              |                                         |                          |                                                                                                                                                                                                                                                                                                                                                                                                                                                                                                                                                                                                                                                                                                                                                                                                                                                                                                                                                                                                                                                                                                                                                                                                                                                                                                                                                                                                                                                                                                                                                                                                                                                                                                                                                                                                                                                                                                                                                                                                                                                                                                                                |                                                    |             |
|-----------------------------------------|----------|---------------------------|--------------------|----------|--------------|-----------------------------------------|--------------------------|--------------------------------------------------------------------------------------------------------------------------------------------------------------------------------------------------------------------------------------------------------------------------------------------------------------------------------------------------------------------------------------------------------------------------------------------------------------------------------------------------------------------------------------------------------------------------------------------------------------------------------------------------------------------------------------------------------------------------------------------------------------------------------------------------------------------------------------------------------------------------------------------------------------------------------------------------------------------------------------------------------------------------------------------------------------------------------------------------------------------------------------------------------------------------------------------------------------------------------------------------------------------------------------------------------------------------------------------------------------------------------------------------------------------------------------------------------------------------------------------------------------------------------------------------------------------------------------------------------------------------------------------------------------------------------------------------------------------------------------------------------------------------------------------------------------------------------------------------------------------------------------------------------------------------------------------------------------------------------------------------------------------------------------------------------------------------------------------------------------------------------|----------------------------------------------------|-------------|
| Key Features                            | 2-3      | Hazelwood                 |                    | 23       |              | Light                                   | 42-47                    | Dye                                                                                                                                                                                                                                                                                                                                                                                                                                                                                                                                                                                                                                                                                                                                                                                                                                                                                                                                                                                                                                                                                                                                                                                                                                                                                                                                                                                                                                                                                                                                                                                                                                                                                                                                                                                                                                                                                                                                                                                                                                                                                                                            |                                                    | 76-79       |
|                                         |          | Tropical Sta              | allion             | 24       |              | White Ash                               | 44                       |                                                                                                                                                                                                                                                                                                                                                                                                                                                                                                                                                                                                                                                                                                                                                                                                                                                                                                                                                                                                                                                                                                                                                                                                                                                                                                                                                                                                                                                                                                                                                                                                                                                                                                                                                                                                                                                                                                                                                                                                                                                                                                                                | d Koto White                                       | 78          |
| Metallic                                | 4-15     | Rivera Woo                | d                  | 24       |              | Chen Chen                               | 44                       | ,                                                                                                                                                                                                                                                                                                                                                                                                                                                                                                                                                                                                                                                                                                                                                                                                                                                                                                                                                                                                                                                                                                                                                                                                                                                                                                                                                                                                                                                                                                                                                                                                                                                                                                                                                                                                                                                                                                                                                                                                                                                                                                                              | d Koto Marble White                                | 78          |
| Bronze SV Oak Hz                        | 6        | Silky Sheer               |                    | 24       |              | Anegre                                  | 45                       | Dye                                                                                                                                                                                                                                                                                                                                                                                                                                                                                                                                                                                                                                                                                                                                                                                                                                                                                                                                                                                                                                                                                                                                                                                                                                                                                                                                                                                                                                                                                                                                                                                                                                                                                                                                                                                                                                                                                                                                                                                                                                                                                                                            | d White Ash White                                  | 78          |
| Silvern ES Figured                      | 6        | Castanea R                | ays                | 24       |              | Knotty Pine                             | 45                       | Dye                                                                                                                                                                                                                                                                                                                                                                                                                                                                                                                                                                                                                                                                                                                                                                                                                                                                                                                                                                                                                                                                                                                                                                                                                                                                                                                                                                                                                                                                                                                                                                                                                                                                                                                                                                                                                                                                                                                                                                                                                                                                                                                            | d Koto Light Grey                                  | 79          |
| Silvern EL Burl                         | 7        | Inferno                   |                    | 24       |              | Eucalyptus                              | 45                       |                                                                                                                                                                                                                                                                                                                                                                                                                                                                                                                                                                                                                                                                                                                                                                                                                                                                                                                                                                                                                                                                                                                                                                                                                                                                                                                                                                                                                                                                                                                                                                                                                                                                                                                                                                                                                                                                                                                                                                                                                                                                                                                                | d Koto Black Silk                                  | 79          |
| Coire EM Burl                           | 7        | Somalian T                |                    | 24       |              | Figured Eucalyptus                      | 46                       | Dye                                                                                                                                                                                                                                                                                                                                                                                                                                                                                                                                                                                                                                                                                                                                                                                                                                                                                                                                                                                                                                                                                                                                                                                                                                                                                                                                                                                                                                                                                                                                                                                                                                                                                                                                                                                                                                                                                                                                                                                                                                                                                                                            | d White Ash Black                                  | 79          |
| Silvern DW Crotch Hz                    | 8        | Malawi Wo                 |                    | 25       |              | Koto                                    | 46                       | 100000                                                                                                                                                                                                                                                                                                                                                                                                                                                                                                                                                                                                                                                                                                                                                                                                                                                                                                                                                                                                                                                                                                                                                                                                                                                                                                                                                                                                                                                                                                                                                                                                                                                                                                                                                                                                                                                                                                                                                                                                                                                                                                                         | ALC: USE DESCRIPTION OF                            |             |
| Silvern GC Pommelle                     | 8        | Masaimara<br>Transact Co  |                    | 25<br>25 | Y            | Sycamore American Manle                 | 46<br>46                 |                                                                                                                                                                                                                                                                                                                                                                                                                                                                                                                                                                                                                                                                                                                                                                                                                                                                                                                                                                                                                                                                                                                                                                                                                                                                                                                                                                                                                                                                                                                                                                                                                                                                                                                                                                                                                                                                                                                                                                                                                                                                                                                                | Carte                                              | 80-99       |
| Coire DW Crotch Bronze GC Pommelle      | 9        | Tropical Go<br>Oak Albura |                    | 25       |              | American Maple<br>Larch                 | 46                       |                                                                                                                                                                                                                                                                                                                                                                                                                                                                                                                                                                                                                                                                                                                                                                                                                                                                                                                                                                                                                                                                                                                                                                                                                                                                                                                                                                                                                                                                                                                                                                                                                                                                                                                                                                                                                                                                                                                                                                                                                                                                                                                                | ckered Illusion<br>leckered Illusion Mix White Oak | 82-83<br>83 |
| Silvern EM Burl                         | 10       | Kaziranga V               |                    | 25       |              | Tulip                                   | 46                       |                                                                                                                                                                                                                                                                                                                                                                                                                                                                                                                                                                                                                                                                                                                                                                                                                                                                                                                                                                                                                                                                                                                                                                                                                                                                                                                                                                                                                                                                                                                                                                                                                                                                                                                                                                                                                                                                                                                                                                                                                                                                                                                                | leckered Illusion American Walnut                  |             |
| Silvern RV Oak                          | 10       | Rodenza                   | 7000 112           | 25       |              | Steamed Beech                           | 47                       |                                                                                                                                                                                                                                                                                                                                                                                                                                                                                                                                                                                                                                                                                                                                                                                                                                                                                                                                                                                                                                                                                                                                                                                                                                                                                                                                                                                                                                                                                                                                                                                                                                                                                                                                                                                                                                                                                                                                                                                                                                                                                                                                | Block                                              | 84-85       |
| Coire AK Burl                           | 11       | Hodonza                   |                    |          |              | Chestnut                                | 47                       |                                                                                                                                                                                                                                                                                                                                                                                                                                                                                                                                                                                                                                                                                                                                                                                                                                                                                                                                                                                                                                                                                                                                                                                                                                                                                                                                                                                                                                                                                                                                                                                                                                                                                                                                                                                                                                                                                                                                                                                                                                                                                                                                | apa Burl Block                                     | 85          |
| Coire NL Figured                        | 11       | Dark                      |                    | 26-33    |              | Figured Sycamore                        | 47                       |                                                                                                                                                                                                                                                                                                                                                                                                                                                                                                                                                                                                                                                                                                                                                                                                                                                                                                                                                                                                                                                                                                                                                                                                                                                                                                                                                                                                                                                                                                                                                                                                                                                                                                                                                                                                                                                                                                                                                                                                                                                                                                                                | k Burl Block                                       | 85          |
| Bronze NT Crotch                        | 12       | American V                | /alnut             | 28       |              | White Beech                             | 47                       | W                                                                                                                                                                                                                                                                                                                                                                                                                                                                                                                                                                                                                                                                                                                                                                                                                                                                                                                                                                                                                                                                                                                                                                                                                                                                                                                                                                                                                                                                                                                                                                                                                                                                                                                                                                                                                                                                                                                                                                                                                                                                                                                              | alnut Burl Block                                   | 85          |
| Coire SP Pommelle                       | 12       | Sapeli                    |                    | 28       |              | Dibeto                                  | 47                       | Diag                                                                                                                                                                                                                                                                                                                                                                                                                                                                                                                                                                                                                                                                                                                                                                                                                                                                                                                                                                                                                                                                                                                                                                                                                                                                                                                                                                                                                                                                                                                                                                                                                                                                                                                                                                                                                                                                                                                                                                                                                                                                                                                           | jonal                                              | 86-89       |
| Silvern GC Figured Hz                   | 13       | Wenge                     |                    | 29       | -            | White Ash Quarter                       | 47                       | An                                                                                                                                                                                                                                                                                                                                                                                                                                                                                                                                                                                                                                                                                                                                                                                                                                                                                                                                                                                                                                                                                                                                                                                                                                                                                                                                                                                                                                                                                                                                                                                                                                                                                                                                                                                                                                                                                                                                                                                                                                                                                                                             | nerican Walnut Diagonal Line                       | 87          |
| Silvern AK Cluster                      | 13       | Sapeli Crov               |                    | 29       |              |                                         |                          |                                                                                                                                                                                                                                                                                                                                                                                                                                                                                                                                                                                                                                                                                                                                                                                                                                                                                                                                                                                                                                                                                                                                                                                                                                                                                                                                                                                                                                                                                                                                                                                                                                                                                                                                                                                                                                                                                                                                                                                                                                                                                                                                | otty Pine Diagonal Line                            | 88          |
| Silvern GY Crotch Hz                    | 14       | American V                | Valnut Quarter     | 30       |              | Horizontal                              | 48-51                    |                                                                                                                                                                                                                                                                                                                                                                                                                                                                                                                                                                                                                                                                                                                                                                                                                                                                                                                                                                                                                                                                                                                                                                                                                                                                                                                                                                                                                                                                                                                                                                                                                                                                                                                                                                                                                                                                                                                                                                                                                                                                                                                                | rkburn Diagonal Line                               | 88          |
| Silvern AN Maple                        | 14       | Makore                    |                    | 30       | -            | Brazilian Santos Horizontal             |                          |                                                                                                                                                                                                                                                                                                                                                                                                                                                                                                                                                                                                                                                                                                                                                                                                                                                                                                                                                                                                                                                                                                                                                                                                                                                                                                                                                                                                                                                                                                                                                                                                                                                                                                                                                                                                                                                                                                                                                                                                                                                                                                                                | xas Wilderness Diagonal Line                       | 88          |
| Bronze KT Pine                          | 15       | Sucupira                  |                    | 30       |              | Gabon Wood Horizontal                   | 50                       |                                                                                                                                                                                                                                                                                                                                                                                                                                                                                                                                                                                                                                                                                                                                                                                                                                                                                                                                                                                                                                                                                                                                                                                                                                                                                                                                                                                                                                                                                                                                                                                                                                                                                                                                                                                                                                                                                                                                                                                                                                                                                                                                | rk Cinnamon Diagonal Bricks                        | 89          |
| Silvern AK Burl                         | 15       | Rosewood                  |                    | 31       |              | American Walnut Horizonta               |                          |                                                                                                                                                                                                                                                                                                                                                                                                                                                                                                                                                                                                                                                                                                                                                                                                                                                                                                                                                                                                                                                                                                                                                                                                                                                                                                                                                                                                                                                                                                                                                                                                                                                                                                                                                                                                                                                                                                                                                                                                                                                                                                                                | rkburn Diagonal Bricks                             | 89          |
| Secretary and annual                    | 40.00    | Dark Walnu                |                    | 31       |              | Choco Lure Horizontal                   | 51                       |                                                                                                                                                                                                                                                                                                                                                                                                                                                                                                                                                                                                                                                                                                                                                                                                                                                                                                                                                                                                                                                                                                                                                                                                                                                                                                                                                                                                                                                                                                                                                                                                                                                                                                                                                                                                                                                                                                                                                                                                                                                                                                                                | own Santos Diagonal Bricks                         | 89          |
| Mystique                                | 16-25    | Gabon Woo                 |                    | 31       |              | 1 1 1 C 1 C 1 C 1 C 1 C 1 C 1 C 1 C 1 C | 50.57                    |                                                                                                                                                                                                                                                                                                                                                                                                                                                                                                                                                                                                                                                                                                                                                                                                                                                                                                                                                                                                                                                                                                                                                                                                                                                                                                                                                                                                                                                                                                                                                                                                                                                                                                                                                                                                                                                                                                                                                                                                                                                                                                                                | uzion                                              | 90-93       |
| Tanzania Wood                           | 18       | Louro Preto               |                    | 32<br>32 |              | Era                                     | 52-57                    |                                                                                                                                                                                                                                                                                                                                                                                                                                                                                                                                                                                                                                                                                                                                                                                                                                                                                                                                                                                                                                                                                                                                                                                                                                                                                                                                                                                                                                                                                                                                                                                                                                                                                                                                                                                                                                                                                                                                                                                                                                                                                                                                | egen                                               | 91          |
| Dark Diva                               | 18<br>19 | Golden Wei<br>Mountain S  |                    | 32       |              | Hatched Flakes Roasted Almond           | 54<br>54                 |                                                                                                                                                                                                                                                                                                                                                                                                                                                                                                                                                                                                                                                                                                                                                                                                                                                                                                                                                                                                                                                                                                                                                                                                                                                                                                                                                                                                                                                                                                                                                                                                                                                                                                                                                                                                                                                                                                                                                                                                                                                                                                                                | arl Border                                         | 92          |
| Mellon Dew Oak Dew                      | 19       | Louro                     | antos              | 32       |              | Antique Crown                           | 54                       |                                                                                                                                                                                                                                                                                                                                                                                                                                                                                                                                                                                                                                                                                                                                                                                                                                                                                                                                                                                                                                                                                                                                                                                                                                                                                                                                                                                                                                                                                                                                                                                                                                                                                                                                                                                                                                                                                                                                                                                                                                                                                                                                | noked Mok<br>nerican Lawnut                        | 92<br>92    |
| Choco Lure                              | 20       | Sapeli Pom                | malla              | 32       |              | Spiced Ginger                           | 55                       |                                                                                                                                                                                                                                                                                                                                                                                                                                                                                                                                                                                                                                                                                                                                                                                                                                                                                                                                                                                                                                                                                                                                                                                                                                                                                                                                                                                                                                                                                                                                                                                                                                                                                                                                                                                                                                                                                                                                                                                                                                                                                                                                | nelis                                              | 93          |
| Mirage                                  | 20       | Ipe                       | Tielle             | 32       |              | Bourbon Dark Forest                     | 55                       | Pic                                                                                                                                                                                                                                                                                                                                                                                                                                                                                                                                                                                                                                                                                                                                                                                                                                                                                                                                                                                                                                                                                                                                                                                                                                                                                                                                                                                                                                                                                                                                                                                                                                                                                                                                                                                                                                                                                                                                                                                                                                                                                                                            |                                                    | 93          |
| Afro Bark                               | 20       | Ebony                     | -                  | 33       | 2712         | La Paz Mettallic Wood                   | 55                       |                                                                                                                                                                                                                                                                                                                                                                                                                                                                                                                                                                                                                                                                                                                                                                                                                                                                                                                                                                                                                                                                                                                                                                                                                                                                                                                                                                                                                                                                                                                                                                                                                                                                                                                                                                                                                                                                                                                                                                                                                                                                                                                                | pyulates                                           | 93          |
| Bark Burn                               | 21       | Bubinga Po                | mmelle             | 33       | District Co. | Lumiere Night                           | 56                       |                                                                                                                                                                                                                                                                                                                                                                                                                                                                                                                                                                                                                                                                                                                                                                                                                                                                                                                                                                                                                                                                                                                                                                                                                                                                                                                                                                                                                                                                                                                                                                                                                                                                                                                                                                                                                                                                                                                                                                                                                                                                                                                                | oluzion                                            | 94-95       |
| Choco Flame Crown                       | 21       | Wenge Cro                 |                    | 33       |              | Dark Cinnamon                           | 56                       |                                                                                                                                                                                                                                                                                                                                                                                                                                                                                                                                                                                                                                                                                                                                                                                                                                                                                                                                                                                                                                                                                                                                                                                                                                                                                                                                                                                                                                                                                                                                                                                                                                                                                                                                                                                                                                                                                                                                                                                                                                                                                                                                | evoluzion Mellon Dew Horizontal                    | 95          |
| Coffee Bean                             | 21       | Red Ebony                 |                    | 33       |              | Vintage Canvas                          | 56                       |                                                                                                                                                                                                                                                                                                                                                                                                                                                                                                                                                                                                                                                                                                                                                                                                                                                                                                                                                                                                                                                                                                                                                                                                                                                                                                                                                                                                                                                                                                                                                                                                                                                                                                                                                                                                                                                                                                                                                                                                                                                                                                                                | voluzion American Walnut Horizo                    |             |
| Malaysian Rain Wood Hz                  | 22       | Santos                    |                    | 33       |              | Midnight Forest                         | 57                       |                                                                                                                                                                                                                                                                                                                                                                                                                                                                                                                                                                                                                                                                                                                                                                                                                                                                                                                                                                                                                                                                                                                                                                                                                                                                                                                                                                                                                                                                                                                                                                                                                                                                                                                                                                                                                                                                                                                                                                                                                                                                                                                                | evoluzion Barkburn Horizontal                      | 95          |
| Dark Bean                               | 22       | Bibolo                    |                    | 33       |              | Pearl Wood                              | 57                       | Butt                                                                                                                                                                                                                                                                                                                                                                                                                                                                                                                                                                                                                                                                                                                                                                                                                                                                                                                                                                                                                                                                                                                                                                                                                                                                                                                                                                                                                                                                                                                                                                                                                                                                                                                                                                                                                                                                                                                                                                                                                                                                                                                           | Cut                                                | 96-97       |
| Satinox                                 | 22       |                           |                    |          |              | Borneo Rain Wood                        | 57                       | An                                                                                                                                                                                                                                                                                                                                                                                                                                                                                                                                                                                                                                                                                                                                                                                                                                                                                                                                                                                                                                                                                                                                                                                                                                                                                                                                                                                                                                                                                                                                                                                                                                                                                                                                                                                                                                                                                                                                                                                                                                                                                                                             | nerican Walnut Butt Cut                            | 97          |
| Deep Grain                              | 22       | Medium                    |                    | 34-41    |              |                                         |                          | Trer                                                                                                                                                                                                                                                                                                                                                                                                                                                                                                                                                                                                                                                                                                                                                                                                                                                                                                                                                                                                                                                                                                                                                                                                                                                                                                                                                                                                                                                                                                                                                                                                                                                                                                                                                                                                                                                                                                                                                                                                                                                                                                                           |                                                    | 98-99       |
| Texas Wilderness                        | 22       | White Oak                 |                    | 36       |              |                                         |                          |                                                                                                                                                                                                                                                                                                                                                                                                                                                                                                                                                                                                                                                                                                                                                                                                                                                                                                                                                                                                                                                                                                                                                                                                                                                                                                                                                                                                                                                                                                                                                                                                                                                                                                                                                                                                                                                                                                                                                                                                                                                                                                                                | n Chocolure                                        | 99          |
| Black Diamond Oak                       | 22       | Red Oak                   | THE REAL PROPERTY. | 36       |              | Shimmer                                 | 58-61                    |                                                                                                                                                                                                                                                                                                                                                                                                                                                                                                                                                                                                                                                                                                                                                                                                                                                                                                                                                                                                                                                                                                                                                                                                                                                                                                                                                                                                                                                                                                                                                                                                                                                                                                                                                                                                                                                                                                                                                                                                                                                                                                                                | oss Wood                                           | 99          |
| Dark Brown Amazonia Hz                  | 23       | Afromosia                 |                    | 37       |              | Gold Shimmer                            | 60                       | Ch                                                                                                                                                                                                                                                                                                                                                                                                                                                                                                                                                                                                                                                                                                                                                                                                                                                                                                                                                                                                                                                                                                                                                                                                                                                                                                                                                                                                                                                                                                                                                                                                                                                                                                                                                                                                                                                                                                                                                                                                                                                                                                                             | oco Umbrella                                       | 99          |
| Oak Granito                             | 23       | White Oak                 |                    | 37       |              | Silver Shimmer                          | 60                       | THE RESERVE                                                                                                                                                                                                                                                                                                                                                                                                                                                                                                                                                                                                                                                                                                                                                                                                                                                                                                                                                                                                                                                                                                                                                                                                                                                                                                                                                                                                                                                                                                                                                                                                                                                                                                                                                                                                                                                                                                                                                                                                                                                                                                                    |                                                    |             |
| Molten Chocolate                        | 23       | Red Oak Qu                | arter              | 37       |              | Copper Shimmer                          | 60                       | Ariz                                                                                                                                                                                                                                                                                                                                                                                                                                                                                                                                                                                                                                                                                                                                                                                                                                                                                                                                                                                                                                                                                                                                                                                                                                                                                                                                                                                                                                                                                                                                                                                                                                                                                                                                                                                                                                                                                                                                                                                                                                                                                                                           |                                                    | 100-105     |
| Dusk Dew                                | 23<br>23 | Mahogany                  |                    | 38       |              | Ivory Shimmer                           | 61                       |                                                                                                                                                                                                                                                                                                                                                                                                                                                                                                                                                                                                                                                                                                                                                                                                                                                                                                                                                                                                                                                                                                                                                                                                                                                                                                                                                                                                                                                                                                                                                                                                                                                                                                                                                                                                                                                                                                                                                                                                                                                                                                                                | ona Oleo                                           | 101         |
| Desert Storm                            | 23       | Bubinga<br>Red Cedar      |                    | 38<br>38 |              | Sunlight Shimmer Violet Shimmer         | 61                       |                                                                                                                                                                                                                                                                                                                                                                                                                                                                                                                                                                                                                                                                                                                                                                                                                                                                                                                                                                                                                                                                                                                                                                                                                                                                                                                                                                                                                                                                                                                                                                                                                                                                                                                                                                                                                                                                                                                                                                                                                                                                                                                                | ona Light Brown<br>ona Coffee                      | 101<br>101  |
|                                         |          | Golden Ced                | ar Crown           | 39       |              | VIOLET SHILLIILLEI                      | OI OI                    |                                                                                                                                                                                                                                                                                                                                                                                                                                                                                                                                                                                                                                                                                                                                                                                                                                                                                                                                                                                                                                                                                                                                                                                                                                                                                                                                                                                                                                                                                                                                                                                                                                                                                                                                                                                                                                                                                                                                                                                                                                                                                                                                | ona Coco                                           | 101         |
|                                         |          | Golden Wo                 |                    | 39       |              | Glow                                    | 62-65                    |                                                                                                                                                                                                                                                                                                                                                                                                                                                                                                                                                                                                                                                                                                                                                                                                                                                                                                                                                                                                                                                                                                                                                                                                                                                                                                                                                                                                                                                                                                                                                                                                                                                                                                                                                                                                                                                                                                                                                                                                                                                                                                                                | ona Castanea Rays                                  | 102         |
|                                         |          | Silver Oak                | Ju                 | 39       |              | Oak Granito Glow                        | 64                       |                                                                                                                                                                                                                                                                                                                                                                                                                                                                                                                                                                                                                                                                                                                                                                                                                                                                                                                                                                                                                                                                                                                                                                                                                                                                                                                                                                                                                                                                                                                                                                                                                                                                                                                                                                                                                                                                                                                                                                                                                                                                                                                                | ona Chestnut                                       | 102         |
| 000                                     |          | Paldao                    |                    | 40       |              | Castanea Rays Glow                      | 64                       |                                                                                                                                                                                                                                                                                                                                                                                                                                                                                                                                                                                                                                                                                                                                                                                                                                                                                                                                                                                                                                                                                                                                                                                                                                                                                                                                                                                                                                                                                                                                                                                                                                                                                                                                                                                                                                                                                                                                                                                                                                                                                                                                | ona Red Oak                                        | 103         |
|                                         |          | Jatoba                    | = 2000             | 40       |              | American Walnut Glow                    | 65                       |                                                                                                                                                                                                                                                                                                                                                                                                                                                                                                                                                                                                                                                                                                                                                                                                                                                                                                                                                                                                                                                                                                                                                                                                                                                                                                                                                                                                                                                                                                                                                                                                                                                                                                                                                                                                                                                                                                                                                                                                                                                                                                                                | ona White Oak                                      | 103         |
|                                         |          | American C                | herry              | 40       |              | Barkburn Glow                           | 65                       |                                                                                                                                                                                                                                                                                                                                                                                                                                                                                                                                                                                                                                                                                                                                                                                                                                                                                                                                                                                                                                                                                                                                                                                                                                                                                                                                                                                                                                                                                                                                                                                                                                                                                                                                                                                                                                                                                                                                                                                                                                                                                                                                | ona White Ash                                      | 103         |
|                                         |          | Golden Ced                |                    | 40       |              | Coco Flame Glow                         | 65                       |                                                                                                                                                                                                                                                                                                                                                                                                                                                                                                                                                                                                                                                                                                                                                                                                                                                                                                                                                                                                                                                                                                                                                                                                                                                                                                                                                                                                                                                                                                                                                                                                                                                                                                                                                                                                                                                                                                                                                                                                                                                                                                                                |                                                    |             |
|                                         |          | Khaya                     |                    | 40       |              |                                         | 4                        | Crot                                                                                                                                                                                                                                                                                                                                                                                                                                                                                                                                                                                                                                                                                                                                                                                                                                                                                                                                                                                                                                                                                                                                                                                                                                                                                                                                                                                                                                                                                                                                                                                                                                                                                                                                                                                                                                                                                                                                                                                                                                                                                                                           | ch                                                 | 104-105     |
| 1/10 A 10 |          | Aromatic C                | edar               | 40       |              | Canvas                                  | 66-69                    | Mah                                                                                                                                                                                                                                                                                                                                                                                                                                                                                                                                                                                                                                                                                                                                                                                                                                                                                                                                                                                                                                                                                                                                                                                                                                                                                                                                                                                                                                                                                                                                                                                                                                                                                                                                                                                                                                                                                                                                                                                                                                                                                                                            | ogany Crotch                                       | 105         |
|                                         |          | Zebrano                   |                    | 41       |              | Brown Canvas                            | 68                       | Teal                                                                                                                                                                                                                                                                                                                                                                                                                                                                                                                                                                                                                                                                                                                                                                                                                                                                                                                                                                                                                                                                                                                                                                                                                                                                                                                                                                                                                                                                                                                                                                                                                                                                                                                                                                                                                                                                                                                                                                                                                                                                                                                           | c Crotch                                           | 105         |
|                                         |          | Ovangkol                  |                    | 41       |              | Green Canvas                            | 68                       | Gab                                                                                                                                                                                                                                                                                                                                                                                                                                                                                                                                                                                                                                                                                                                                                                                                                                                                                                                                                                                                                                                                                                                                                                                                                                                                                                                                                                                                                                                                                                                                                                                                                                                                                                                                                                                                                                                                                                                                                                                                                                                                                                                            | on Wood Crotch                                     | 105         |
|                                         |          | Etimoe                    |                    | 41       |              | Grey Canvas                             | 69                       |                                                                                                                                                                                                                                                                                                                                                                                                                                                                                                                                                                                                                                                                                                                                                                                                                                                                                                                                                                                                                                                                                                                                                                                                                                                                                                                                                                                                                                                                                                                                                                                                                                                                                                                                                                                                                                                                                                                                                                                                                                                                                                                                |                                                    |             |
|                                         |          | American F                | ed Elm             | 41       |              | Violet Bling Canvas                     | 69                       |                                                                                                                                                                                                                                                                                                                                                                                                                                                                                                                                                                                                                                                                                                                                                                                                                                                                                                                                                                                                                                                                                                                                                                                                                                                                                                                                                                                                                                                                                                                                                                                                                                                                                                                                                                                                                                                                                                                                                                                                                                                                                                                                | ing Methods                                        | 106         |
|                                         |          | Guiabao                   |                    | 41       |              |                                         | THE RESERVE TO SERVE THE |                                                                                                                                                                                                                                                                                                                                                                                                                                                                                                                                                                                                                                                                                                                                                                                                                                                                                                                                                                                                                                                                                                                                                                                                                                                                                                                                                                                                                                                                                                                                                                                                                                                                                                                                                                                                                                                                                                                                                                                                                                                                                                                                | uping Veneers                                      | 107         |
|                                         |          | Tineo                     |                    | 41       |              | Elite                                   | 70-75                    |                                                                                                                                                                                                                                                                                                                                                                                                                                                                                                                                                                                                                                                                                                                                                                                                                                                                                                                                                                                                                                                                                                                                                                                                                                                                                                                                                                                                                                                                                                                                                                                                                                                                                                                                                                                                                                                                                                                                                                                                                                                                                                                                | eer Matching Options                               | 108         |
|                                         | -        |                           |                    |          |              | African Ebony                           | 72                       | Care                                                                                                                                                                                                                                                                                                                                                                                                                                                                                                                                                                                                                                                                                                                                                                                                                                                                                                                                                                                                                                                                                                                                                                                                                                                                                                                                                                                                                                                                                                                                                                                                                                                                                                                                                                                                                                                                                                                                                                                                                                                                                                                           | e & Maintenance                                    | 109         |
|                                         |          |                           |                    |          |              | Royal Ebony Crème                       | 73                       |                                                                                                                                                                                                                                                                                                                                                                                                                                                                                                                                                                                                                                                                                                                                                                                                                                                                                                                                                                                                                                                                                                                                                                                                                                                                                                                                                                                                                                                                                                                                                                                                                                                                                                                                                                                                                                                                                                                                                                                                                                                                                                                                |                                                    |             |
|                                         | 4        | - 1 1 E                   |                    |          |              | Imperial Ziricote                       | 74<br>75                 |                                                                                                                                                                                                                                                                                                                                                                                                                                                                                                                                                                                                                                                                                                                                                                                                                                                                                                                                                                                                                                                                                                                                                                                                                                                                                                                                                                                                                                                                                                                                                                                                                                                                                                                                                                                                                                                                                                                                                                                                                                                                                                                                |                                                    |             |
|                                         | 1        |                           |                    |          |              | Real Vintage Oak                        | 75                       |                                                                                                                                                                                                                                                                                                                                                                                                                                                                                                                                                                                                                                                                                                                                                                                                                                                                                                                                                                                                                                                                                                                                                                                                                                                                                                                                                                                                                                                                                                                                                                                                                                                                                                                                                                                                                                                                                                                                                                                                                                                                                                                                |                                                    |             |
|                                         |          |                           | TOTAL PLANT        |          |              | Street, Street, or other                |                          | The same of the sa |                                                    |             |