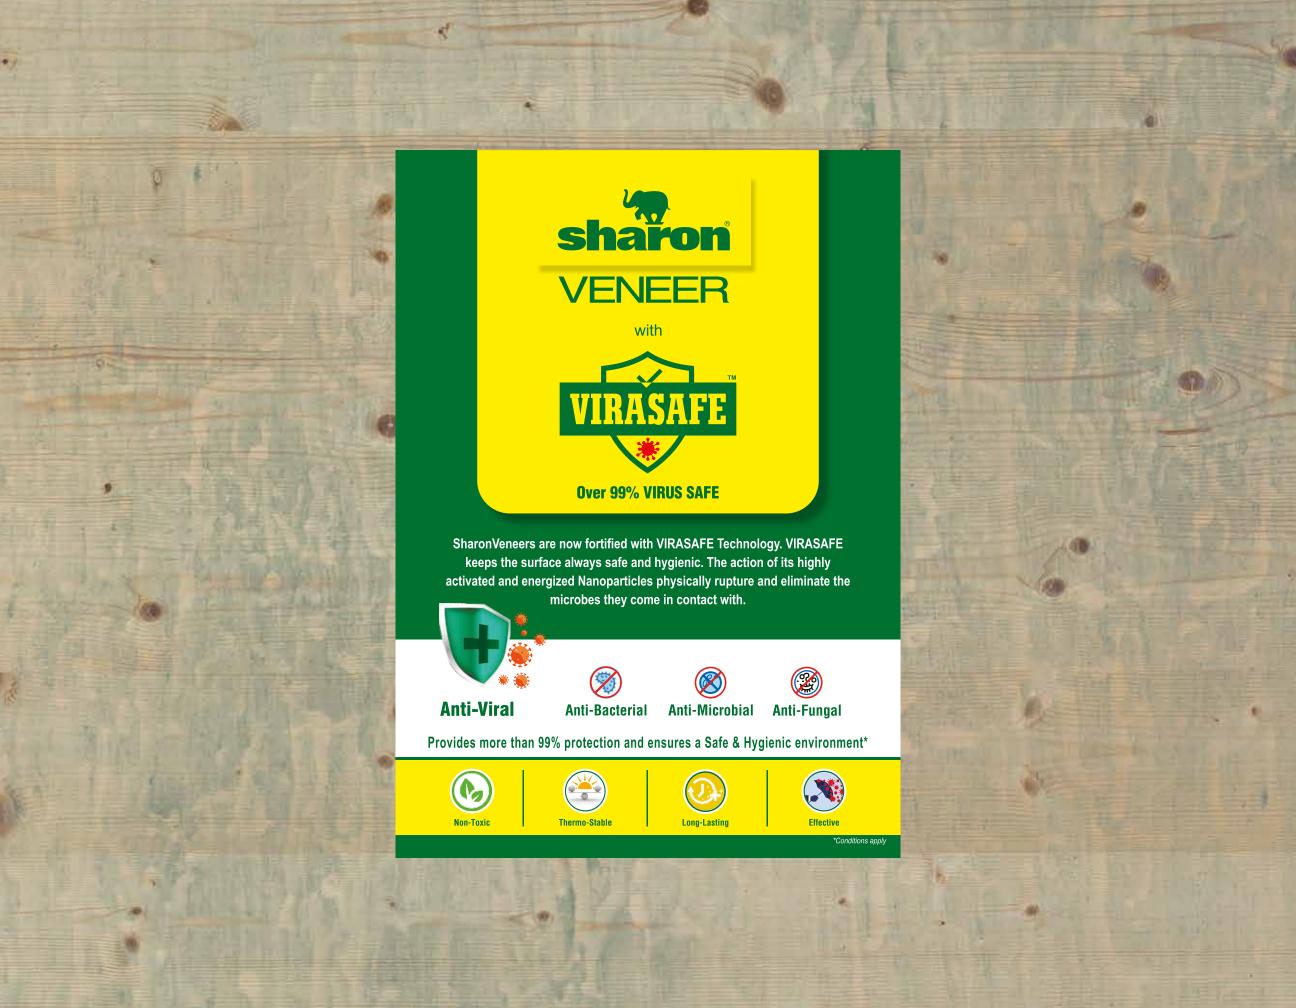

### CONTENT

|                                         |          | 1207 10                   |                    | (3)      |              |                                         |                          |                                                                                                                                                                                                                                                                                                                                                                                                                                                                                                                                                                                                                                                                                                                                                                                                                                                                                                                                                                                                                                                                                                                                                                                                                                                                                                                                                                                                                                                                                                                                                                                                                                                                                                                                                                                                                                                                                                                                                                                                                                                                                                                                |                                                    |             |
|-----------------------------------------|----------|---------------------------|--------------------|----------|--------------|-----------------------------------------|--------------------------|--------------------------------------------------------------------------------------------------------------------------------------------------------------------------------------------------------------------------------------------------------------------------------------------------------------------------------------------------------------------------------------------------------------------------------------------------------------------------------------------------------------------------------------------------------------------------------------------------------------------------------------------------------------------------------------------------------------------------------------------------------------------------------------------------------------------------------------------------------------------------------------------------------------------------------------------------------------------------------------------------------------------------------------------------------------------------------------------------------------------------------------------------------------------------------------------------------------------------------------------------------------------------------------------------------------------------------------------------------------------------------------------------------------------------------------------------------------------------------------------------------------------------------------------------------------------------------------------------------------------------------------------------------------------------------------------------------------------------------------------------------------------------------------------------------------------------------------------------------------------------------------------------------------------------------------------------------------------------------------------------------------------------------------------------------------------------------------------------------------------------------|----------------------------------------------------|-------------|
| Key Features                            | 2-3      | Hazelwood                 |                    | 23       |              | Light                                   | 42-47                    | Dye                                                                                                                                                                                                                                                                                                                                                                                                                                                                                                                                                                                                                                                                                                                                                                                                                                                                                                                                                                                                                                                                                                                                                                                                                                                                                                                                                                                                                                                                                                                                                                                                                                                                                                                                                                                                                                                                                                                                                                                                                                                                                                                            |                                                    | 76-79       |
|                                         |          | Tropical Sta              | allion             | 24       |              | White Ash                               | 44                       |                                                                                                                                                                                                                                                                                                                                                                                                                                                                                                                                                                                                                                                                                                                                                                                                                                                                                                                                                                                                                                                                                                                                                                                                                                                                                                                                                                                                                                                                                                                                                                                                                                                                                                                                                                                                                                                                                                                                                                                                                                                                                                                                | d Koto White                                       | 78          |
| Metallic                                | 4-15     | Rivera Woo                | d                  | 24       |              | Chen Chen                               | 44                       | ,                                                                                                                                                                                                                                                                                                                                                                                                                                                                                                                                                                                                                                                                                                                                                                                                                                                                                                                                                                                                                                                                                                                                                                                                                                                                                                                                                                                                                                                                                                                                                                                                                                                                                                                                                                                                                                                                                                                                                                                                                                                                                                                              | d Koto Marble White                                | 78          |
| Bronze SV Oak Hz                        | 6        | Silky Sheer               |                    | 24       |              | Anegre                                  | 45                       | Dye                                                                                                                                                                                                                                                                                                                                                                                                                                                                                                                                                                                                                                                                                                                                                                                                                                                                                                                                                                                                                                                                                                                                                                                                                                                                                                                                                                                                                                                                                                                                                                                                                                                                                                                                                                                                                                                                                                                                                                                                                                                                                                                            | d White Ash White                                  | 78          |
| Silvern ES Figured                      | 6        | Castanea R                | ays                | 24       |              | Knotty Pine                             | 45                       | Dye                                                                                                                                                                                                                                                                                                                                                                                                                                                                                                                                                                                                                                                                                                                                                                                                                                                                                                                                                                                                                                                                                                                                                                                                                                                                                                                                                                                                                                                                                                                                                                                                                                                                                                                                                                                                                                                                                                                                                                                                                                                                                                                            | d Koto Light Grey                                  | 79          |
| Silvern EL Burl                         | 7        | Inferno                   |                    | 24       |              | Eucalyptus                              | 45                       |                                                                                                                                                                                                                                                                                                                                                                                                                                                                                                                                                                                                                                                                                                                                                                                                                                                                                                                                                                                                                                                                                                                                                                                                                                                                                                                                                                                                                                                                                                                                                                                                                                                                                                                                                                                                                                                                                                                                                                                                                                                                                                                                | d Koto Black Silk                                  | 79          |
| Coire EM Burl                           | 7        | Somalian T                |                    | 24       |              | Figured Eucalyptus                      | 46                       | Dye                                                                                                                                                                                                                                                                                                                                                                                                                                                                                                                                                                                                                                                                                                                                                                                                                                                                                                                                                                                                                                                                                                                                                                                                                                                                                                                                                                                                                                                                                                                                                                                                                                                                                                                                                                                                                                                                                                                                                                                                                                                                                                                            | d White Ash Black                                  | 79          |
| Silvern DW Crotch Hz                    | 8        | Malawi Wo                 |                    | 25       |              | Koto                                    | 46                       | 100000                                                                                                                                                                                                                                                                                                                                                                                                                                                                                                                                                                                                                                                                                                                                                                                                                                                                                                                                                                                                                                                                                                                                                                                                                                                                                                                                                                                                                                                                                                                                                                                                                                                                                                                                                                                                                                                                                                                                                                                                                                                                                                                         | ALC: USE DESCRIPTION OF                            |             |
| Silvern GC Pommelle                     | 8        | Masaimara<br>Transact Co  |                    | 25<br>25 | Y            | Sycamore American Manle                 | 46<br>46                 |                                                                                                                                                                                                                                                                                                                                                                                                                                                                                                                                                                                                                                                                                                                                                                                                                                                                                                                                                                                                                                                                                                                                                                                                                                                                                                                                                                                                                                                                                                                                                                                                                                                                                                                                                                                                                                                                                                                                                                                                                                                                                                                                | Carte                                              | 80-99       |
| Coire DW Crotch Bronze GC Pommelle      | 9        | Tropical Go<br>Oak Albura |                    | 25       |              | American Maple<br>Larch                 | 46                       |                                                                                                                                                                                                                                                                                                                                                                                                                                                                                                                                                                                                                                                                                                                                                                                                                                                                                                                                                                                                                                                                                                                                                                                                                                                                                                                                                                                                                                                                                                                                                                                                                                                                                                                                                                                                                                                                                                                                                                                                                                                                                                                                | ckered Illusion<br>leckered Illusion Mix White Oak | 82-83<br>83 |
| Silvern EM Burl                         | 10       | Kaziranga V               |                    | 25       |              | Tulip                                   | 46                       |                                                                                                                                                                                                                                                                                                                                                                                                                                                                                                                                                                                                                                                                                                                                                                                                                                                                                                                                                                                                                                                                                                                                                                                                                                                                                                                                                                                                                                                                                                                                                                                                                                                                                                                                                                                                                                                                                                                                                                                                                                                                                                                                | leckered Illusion American Walnut                  |             |
| Silvern RV Oak                          | 10       | Rodenza                   | 7000 112           | 25       |              | Steamed Beech                           | 47                       |                                                                                                                                                                                                                                                                                                                                                                                                                                                                                                                                                                                                                                                                                                                                                                                                                                                                                                                                                                                                                                                                                                                                                                                                                                                                                                                                                                                                                                                                                                                                                                                                                                                                                                                                                                                                                                                                                                                                                                                                                                                                                                                                | Block                                              | 84-85       |
| Coire AK Burl                           | 11       | Hodonza                   |                    |          |              | Chestnut                                | 47                       |                                                                                                                                                                                                                                                                                                                                                                                                                                                                                                                                                                                                                                                                                                                                                                                                                                                                                                                                                                                                                                                                                                                                                                                                                                                                                                                                                                                                                                                                                                                                                                                                                                                                                                                                                                                                                                                                                                                                                                                                                                                                                                                                | apa Burl Block                                     | 85          |
| Coire NL Figured                        | 11       | Dark                      |                    | 26-33    |              | Figured Sycamore                        | 47                       |                                                                                                                                                                                                                                                                                                                                                                                                                                                                                                                                                                                                                                                                                                                                                                                                                                                                                                                                                                                                                                                                                                                                                                                                                                                                                                                                                                                                                                                                                                                                                                                                                                                                                                                                                                                                                                                                                                                                                                                                                                                                                                                                | k Burl Block                                       | 85          |
| Bronze NT Crotch                        | 12       | American V                | /alnut             | 28       |              | White Beech                             | 47                       | W                                                                                                                                                                                                                                                                                                                                                                                                                                                                                                                                                                                                                                                                                                                                                                                                                                                                                                                                                                                                                                                                                                                                                                                                                                                                                                                                                                                                                                                                                                                                                                                                                                                                                                                                                                                                                                                                                                                                                                                                                                                                                                                              | alnut Burl Block                                   | 85          |
| Coire SP Pommelle                       | 12       | Sapeli                    |                    | 28       |              | Dibeto                                  | 47                       | Diag                                                                                                                                                                                                                                                                                                                                                                                                                                                                                                                                                                                                                                                                                                                                                                                                                                                                                                                                                                                                                                                                                                                                                                                                                                                                                                                                                                                                                                                                                                                                                                                                                                                                                                                                                                                                                                                                                                                                                                                                                                                                                                                           | jonal                                              | 86-89       |
| Silvern GC Figured Hz                   | 13       | Wenge                     |                    | 29       | -            | White Ash Quarter                       | 47                       | An                                                                                                                                                                                                                                                                                                                                                                                                                                                                                                                                                                                                                                                                                                                                                                                                                                                                                                                                                                                                                                                                                                                                                                                                                                                                                                                                                                                                                                                                                                                                                                                                                                                                                                                                                                                                                                                                                                                                                                                                                                                                                                                             | nerican Walnut Diagonal Line                       | 87          |
| Silvern AK Cluster                      | 13       | Sapeli Crov               |                    | 29       |              |                                         |                          |                                                                                                                                                                                                                                                                                                                                                                                                                                                                                                                                                                                                                                                                                                                                                                                                                                                                                                                                                                                                                                                                                                                                                                                                                                                                                                                                                                                                                                                                                                                                                                                                                                                                                                                                                                                                                                                                                                                                                                                                                                                                                                                                | otty Pine Diagonal Line                            | 88          |
| Silvern GY Crotch Hz                    | 14       | American V                | Valnut Quarter     | 30       |              | Horizontal                              | 48-51                    |                                                                                                                                                                                                                                                                                                                                                                                                                                                                                                                                                                                                                                                                                                                                                                                                                                                                                                                                                                                                                                                                                                                                                                                                                                                                                                                                                                                                                                                                                                                                                                                                                                                                                                                                                                                                                                                                                                                                                                                                                                                                                                                                | rkburn Diagonal Line                               | 88          |
| Silvern AN Maple                        | 14       | Makore                    |                    | 30       | -            | Brazilian Santos Horizontal             |                          |                                                                                                                                                                                                                                                                                                                                                                                                                                                                                                                                                                                                                                                                                                                                                                                                                                                                                                                                                                                                                                                                                                                                                                                                                                                                                                                                                                                                                                                                                                                                                                                                                                                                                                                                                                                                                                                                                                                                                                                                                                                                                                                                | xas Wilderness Diagonal Line                       | 88          |
| Bronze KT Pine                          | 15       | Sucupira                  |                    | 30       |              | Gabon Wood Horizontal                   | 50                       |                                                                                                                                                                                                                                                                                                                                                                                                                                                                                                                                                                                                                                                                                                                                                                                                                                                                                                                                                                                                                                                                                                                                                                                                                                                                                                                                                                                                                                                                                                                                                                                                                                                                                                                                                                                                                                                                                                                                                                                                                                                                                                                                | rk Cinnamon Diagonal Bricks                        | 89          |
| Silvern AK Burl                         | 15       | Rosewood                  |                    | 31       |              | American Walnut Horizonta               |                          |                                                                                                                                                                                                                                                                                                                                                                                                                                                                                                                                                                                                                                                                                                                                                                                                                                                                                                                                                                                                                                                                                                                                                                                                                                                                                                                                                                                                                                                                                                                                                                                                                                                                                                                                                                                                                                                                                                                                                                                                                                                                                                                                | rkburn Diagonal Bricks                             | 89          |
| Secretary and annual                    | 40.00    | Dark Walnu                |                    | 31       |              | Choco Lure Horizontal                   | 51                       |                                                                                                                                                                                                                                                                                                                                                                                                                                                                                                                                                                                                                                                                                                                                                                                                                                                                                                                                                                                                                                                                                                                                                                                                                                                                                                                                                                                                                                                                                                                                                                                                                                                                                                                                                                                                                                                                                                                                                                                                                                                                                                                                | own Santos Diagonal Bricks                         | 89          |
| Mystique                                | 16-25    | Gabon Woo                 |                    | 31       |              | 1 1 1 C 1 C 1 C 1 C 1 C 1 C 1 C 1 C 1 C | 50.57                    |                                                                                                                                                                                                                                                                                                                                                                                                                                                                                                                                                                                                                                                                                                                                                                                                                                                                                                                                                                                                                                                                                                                                                                                                                                                                                                                                                                                                                                                                                                                                                                                                                                                                                                                                                                                                                                                                                                                                                                                                                                                                                                                                | uzion                                              | 90-93       |
| Tanzania Wood                           | 18       | Louro Preto               |                    | 32<br>32 |              | Era                                     | 52-57                    |                                                                                                                                                                                                                                                                                                                                                                                                                                                                                                                                                                                                                                                                                                                                                                                                                                                                                                                                                                                                                                                                                                                                                                                                                                                                                                                                                                                                                                                                                                                                                                                                                                                                                                                                                                                                                                                                                                                                                                                                                                                                                                                                | egen                                               | 91          |
| Dark Diva                               | 18<br>19 | Golden Wei<br>Mountain S  |                    | 32       |              | Hatched Flakes Roasted Almond           | 54<br>54                 |                                                                                                                                                                                                                                                                                                                                                                                                                                                                                                                                                                                                                                                                                                                                                                                                                                                                                                                                                                                                                                                                                                                                                                                                                                                                                                                                                                                                                                                                                                                                                                                                                                                                                                                                                                                                                                                                                                                                                                                                                                                                                                                                | arl Border                                         | 92          |
| Mellon Dew Oak Dew                      | 19       | Louro                     | antos              | 32       |              | Antique Crown                           | 54                       |                                                                                                                                                                                                                                                                                                                                                                                                                                                                                                                                                                                                                                                                                                                                                                                                                                                                                                                                                                                                                                                                                                                                                                                                                                                                                                                                                                                                                                                                                                                                                                                                                                                                                                                                                                                                                                                                                                                                                                                                                                                                                                                                | noked Mok<br>nerican Lawnut                        | 92<br>92    |
| Choco Lure                              | 20       | Sapeli Pom                | malla              | 32       |              | Spiced Ginger                           | 55                       |                                                                                                                                                                                                                                                                                                                                                                                                                                                                                                                                                                                                                                                                                                                                                                                                                                                                                                                                                                                                                                                                                                                                                                                                                                                                                                                                                                                                                                                                                                                                                                                                                                                                                                                                                                                                                                                                                                                                                                                                                                                                                                                                | nelis                                              | 93          |
| Mirage                                  | 20       | Ipe                       | Tielle             | 32       |              | Bourbon Dark Forest                     | 55                       | Pic                                                                                                                                                                                                                                                                                                                                                                                                                                                                                                                                                                                                                                                                                                                                                                                                                                                                                                                                                                                                                                                                                                                                                                                                                                                                                                                                                                                                                                                                                                                                                                                                                                                                                                                                                                                                                                                                                                                                                                                                                                                                                                                            |                                                    | 93          |
| Afro Bark                               | 20       | Ebony                     | -                  | 33       | 2712         | La Paz Mettallic Wood                   | 55                       |                                                                                                                                                                                                                                                                                                                                                                                                                                                                                                                                                                                                                                                                                                                                                                                                                                                                                                                                                                                                                                                                                                                                                                                                                                                                                                                                                                                                                                                                                                                                                                                                                                                                                                                                                                                                                                                                                                                                                                                                                                                                                                                                | pyulates                                           | 93          |
| Bark Burn                               | 21       | Bubinga Po                | mmelle             | 33       | District Co. | Lumiere Night                           | 56                       |                                                                                                                                                                                                                                                                                                                                                                                                                                                                                                                                                                                                                                                                                                                                                                                                                                                                                                                                                                                                                                                                                                                                                                                                                                                                                                                                                                                                                                                                                                                                                                                                                                                                                                                                                                                                                                                                                                                                                                                                                                                                                                                                | oluzion                                            | 94-95       |
| Choco Flame Crown                       | 21       | Wenge Cro                 |                    | 33       |              | Dark Cinnamon                           | 56                       |                                                                                                                                                                                                                                                                                                                                                                                                                                                                                                                                                                                                                                                                                                                                                                                                                                                                                                                                                                                                                                                                                                                                                                                                                                                                                                                                                                                                                                                                                                                                                                                                                                                                                                                                                                                                                                                                                                                                                                                                                                                                                                                                | evoluzion Mellon Dew Horizontal                    | 95          |
| Coffee Bean                             | 21       | Red Ebony                 |                    | 33       |              | Vintage Canvas                          | 56                       |                                                                                                                                                                                                                                                                                                                                                                                                                                                                                                                                                                                                                                                                                                                                                                                                                                                                                                                                                                                                                                                                                                                                                                                                                                                                                                                                                                                                                                                                                                                                                                                                                                                                                                                                                                                                                                                                                                                                                                                                                                                                                                                                | voluzion American Walnut Horizo                    |             |
| Malaysian Rain Wood Hz                  | 22       | Santos                    |                    | 33       |              | Midnight Forest                         | 57                       |                                                                                                                                                                                                                                                                                                                                                                                                                                                                                                                                                                                                                                                                                                                                                                                                                                                                                                                                                                                                                                                                                                                                                                                                                                                                                                                                                                                                                                                                                                                                                                                                                                                                                                                                                                                                                                                                                                                                                                                                                                                                                                                                | evoluzion Barkburn Horizontal                      | 95          |
| Dark Bean                               | 22       | Bibolo                    |                    | 33       |              | Pearl Wood                              | 57                       | Butt                                                                                                                                                                                                                                                                                                                                                                                                                                                                                                                                                                                                                                                                                                                                                                                                                                                                                                                                                                                                                                                                                                                                                                                                                                                                                                                                                                                                                                                                                                                                                                                                                                                                                                                                                                                                                                                                                                                                                                                                                                                                                                                           | Cut                                                | 96-97       |
| Satinox                                 | 22       |                           |                    |          |              | Borneo Rain Wood                        | 57                       | An                                                                                                                                                                                                                                                                                                                                                                                                                                                                                                                                                                                                                                                                                                                                                                                                                                                                                                                                                                                                                                                                                                                                                                                                                                                                                                                                                                                                                                                                                                                                                                                                                                                                                                                                                                                                                                                                                                                                                                                                                                                                                                                             | nerican Walnut Butt Cut                            | 97          |
| Deep Grain                              | 22       | Medium                    |                    | 34-41    |              |                                         |                          | Trer                                                                                                                                                                                                                                                                                                                                                                                                                                                                                                                                                                                                                                                                                                                                                                                                                                                                                                                                                                                                                                                                                                                                                                                                                                                                                                                                                                                                                                                                                                                                                                                                                                                                                                                                                                                                                                                                                                                                                                                                                                                                                                                           |                                                    | 98-99       |
| Texas Wilderness                        | 22       | White Oak                 |                    | 36       |              |                                         |                          |                                                                                                                                                                                                                                                                                                                                                                                                                                                                                                                                                                                                                                                                                                                                                                                                                                                                                                                                                                                                                                                                                                                                                                                                                                                                                                                                                                                                                                                                                                                                                                                                                                                                                                                                                                                                                                                                                                                                                                                                                                                                                                                                | n Chocolure                                        | 99          |
| Black Diamond Oak                       | 22       | Red Oak                   | THE REAL PROPERTY. | 36       |              | Shimmer                                 | 58-61                    |                                                                                                                                                                                                                                                                                                                                                                                                                                                                                                                                                                                                                                                                                                                                                                                                                                                                                                                                                                                                                                                                                                                                                                                                                                                                                                                                                                                                                                                                                                                                                                                                                                                                                                                                                                                                                                                                                                                                                                                                                                                                                                                                | oss Wood                                           | 99          |
| Dark Brown Amazonia Hz                  | 23       | Afromosia                 |                    | 37       |              | Gold Shimmer                            | 60                       | Ch                                                                                                                                                                                                                                                                                                                                                                                                                                                                                                                                                                                                                                                                                                                                                                                                                                                                                                                                                                                                                                                                                                                                                                                                                                                                                                                                                                                                                                                                                                                                                                                                                                                                                                                                                                                                                                                                                                                                                                                                                                                                                                                             | oco Umbrella                                       | 99          |
| Oak Granito                             | 23       | White Oak                 |                    | 37       |              | Silver Shimmer                          | 60                       | THE RESERVE                                                                                                                                                                                                                                                                                                                                                                                                                                                                                                                                                                                                                                                                                                                                                                                                                                                                                                                                                                                                                                                                                                                                                                                                                                                                                                                                                                                                                                                                                                                                                                                                                                                                                                                                                                                                                                                                                                                                                                                                                                                                                                                    |                                                    |             |
| Molten Chocolate                        | 23       | Red Oak Qu                | arter              | 37       |              | Copper Shimmer                          | 60                       | Ariz                                                                                                                                                                                                                                                                                                                                                                                                                                                                                                                                                                                                                                                                                                                                                                                                                                                                                                                                                                                                                                                                                                                                                                                                                                                                                                                                                                                                                                                                                                                                                                                                                                                                                                                                                                                                                                                                                                                                                                                                                                                                                                                           |                                                    | 100-105     |
| Dusk Dew                                | 23<br>23 | Mahogany                  |                    | 38       |              | Ivory Shimmer                           | 61                       |                                                                                                                                                                                                                                                                                                                                                                                                                                                                                                                                                                                                                                                                                                                                                                                                                                                                                                                                                                                                                                                                                                                                                                                                                                                                                                                                                                                                                                                                                                                                                                                                                                                                                                                                                                                                                                                                                                                                                                                                                                                                                                                                | ona Oleo                                           | 101         |
| Desert Storm                            | 23       | Bubinga<br>Red Cedar      |                    | 38<br>38 |              | Sunlight Shimmer Violet Shimmer         | 61                       |                                                                                                                                                                                                                                                                                                                                                                                                                                                                                                                                                                                                                                                                                                                                                                                                                                                                                                                                                                                                                                                                                                                                                                                                                                                                                                                                                                                                                                                                                                                                                                                                                                                                                                                                                                                                                                                                                                                                                                                                                                                                                                                                | ona Light Brown<br>ona Coffee                      | 101<br>101  |
|                                         |          | Golden Ced                | ar Crown           | 39       |              | VIOLET SHILLIILLEI                      | OI OI                    |                                                                                                                                                                                                                                                                                                                                                                                                                                                                                                                                                                                                                                                                                                                                                                                                                                                                                                                                                                                                                                                                                                                                                                                                                                                                                                                                                                                                                                                                                                                                                                                                                                                                                                                                                                                                                                                                                                                                                                                                                                                                                                                                | ona Coco                                           | 101         |
|                                         |          | Golden Wo                 |                    | 39       |              | Glow                                    | 62-65                    |                                                                                                                                                                                                                                                                                                                                                                                                                                                                                                                                                                                                                                                                                                                                                                                                                                                                                                                                                                                                                                                                                                                                                                                                                                                                                                                                                                                                                                                                                                                                                                                                                                                                                                                                                                                                                                                                                                                                                                                                                                                                                                                                | ona Castanea Rays                                  | 102         |
|                                         |          | Silver Oak                | Ju                 | 39       |              | Oak Granito Glow                        | 64                       |                                                                                                                                                                                                                                                                                                                                                                                                                                                                                                                                                                                                                                                                                                                                                                                                                                                                                                                                                                                                                                                                                                                                                                                                                                                                                                                                                                                                                                                                                                                                                                                                                                                                                                                                                                                                                                                                                                                                                                                                                                                                                                                                | ona Chestnut                                       | 102         |
| 000                                     |          | Paldao                    |                    | 40       |              | Castanea Rays Glow                      | 64                       |                                                                                                                                                                                                                                                                                                                                                                                                                                                                                                                                                                                                                                                                                                                                                                                                                                                                                                                                                                                                                                                                                                                                                                                                                                                                                                                                                                                                                                                                                                                                                                                                                                                                                                                                                                                                                                                                                                                                                                                                                                                                                                                                | ona Red Oak                                        | 103         |
|                                         |          | Jatoba                    | = 2000             | 40       |              | American Walnut Glow                    | 65                       |                                                                                                                                                                                                                                                                                                                                                                                                                                                                                                                                                                                                                                                                                                                                                                                                                                                                                                                                                                                                                                                                                                                                                                                                                                                                                                                                                                                                                                                                                                                                                                                                                                                                                                                                                                                                                                                                                                                                                                                                                                                                                                                                | ona White Oak                                      | 103         |
|                                         |          | American C                | herry              | 40       |              | Barkburn Glow                           | 65                       |                                                                                                                                                                                                                                                                                                                                                                                                                                                                                                                                                                                                                                                                                                                                                                                                                                                                                                                                                                                                                                                                                                                                                                                                                                                                                                                                                                                                                                                                                                                                                                                                                                                                                                                                                                                                                                                                                                                                                                                                                                                                                                                                | ona White Ash                                      | 103         |
|                                         |          | Golden Ced                |                    | 40       |              | Coco Flame Glow                         | 65                       |                                                                                                                                                                                                                                                                                                                                                                                                                                                                                                                                                                                                                                                                                                                                                                                                                                                                                                                                                                                                                                                                                                                                                                                                                                                                                                                                                                                                                                                                                                                                                                                                                                                                                                                                                                                                                                                                                                                                                                                                                                                                                                                                |                                                    |             |
|                                         |          | Khaya                     |                    | 40       |              |                                         | 4                        | Crot                                                                                                                                                                                                                                                                                                                                                                                                                                                                                                                                                                                                                                                                                                                                                                                                                                                                                                                                                                                                                                                                                                                                                                                                                                                                                                                                                                                                                                                                                                                                                                                                                                                                                                                                                                                                                                                                                                                                                                                                                                                                                                                           | ch                                                 | 104-105     |
| 1/10 A 10 |          | Aromatic C                | edar               | 40       |              | Canvas                                  | 66-69                    | Mah                                                                                                                                                                                                                                                                                                                                                                                                                                                                                                                                                                                                                                                                                                                                                                                                                                                                                                                                                                                                                                                                                                                                                                                                                                                                                                                                                                                                                                                                                                                                                                                                                                                                                                                                                                                                                                                                                                                                                                                                                                                                                                                            | ogany Crotch                                       | 105         |
|                                         |          | Zebrano                   |                    | 41       |              | Brown Canvas                            | 68                       | Teal                                                                                                                                                                                                                                                                                                                                                                                                                                                                                                                                                                                                                                                                                                                                                                                                                                                                                                                                                                                                                                                                                                                                                                                                                                                                                                                                                                                                                                                                                                                                                                                                                                                                                                                                                                                                                                                                                                                                                                                                                                                                                                                           | c Crotch                                           | 105         |
|                                         |          | Ovangkol                  |                    | 41       |              | Green Canvas                            | 68                       | Gab                                                                                                                                                                                                                                                                                                                                                                                                                                                                                                                                                                                                                                                                                                                                                                                                                                                                                                                                                                                                                                                                                                                                                                                                                                                                                                                                                                                                                                                                                                                                                                                                                                                                                                                                                                                                                                                                                                                                                                                                                                                                                                                            | on Wood Crotch                                     | 105         |
|                                         |          | Etimoe                    |                    | 41       |              | Grey Canvas                             | 69                       |                                                                                                                                                                                                                                                                                                                                                                                                                                                                                                                                                                                                                                                                                                                                                                                                                                                                                                                                                                                                                                                                                                                                                                                                                                                                                                                                                                                                                                                                                                                                                                                                                                                                                                                                                                                                                                                                                                                                                                                                                                                                                                                                |                                                    |             |
|                                         |          | American F                | ed Elm             | 41       |              | Violet Bling Canvas                     | 69                       |                                                                                                                                                                                                                                                                                                                                                                                                                                                                                                                                                                                                                                                                                                                                                                                                                                                                                                                                                                                                                                                                                                                                                                                                                                                                                                                                                                                                                                                                                                                                                                                                                                                                                                                                                                                                                                                                                                                                                                                                                                                                                                                                | ing Methods                                        | 106         |
|                                         |          | Guiabao                   |                    | 41       |              |                                         | THE RESERVE TO SERVE THE |                                                                                                                                                                                                                                                                                                                                                                                                                                                                                                                                                                                                                                                                                                                                                                                                                                                                                                                                                                                                                                                                                                                                                                                                                                                                                                                                                                                                                                                                                                                                                                                                                                                                                                                                                                                                                                                                                                                                                                                                                                                                                                                                | uping Veneers                                      | 107         |
|                                         |          | Tineo                     |                    | 41       |              | Elite                                   | 70-75                    |                                                                                                                                                                                                                                                                                                                                                                                                                                                                                                                                                                                                                                                                                                                                                                                                                                                                                                                                                                                                                                                                                                                                                                                                                                                                                                                                                                                                                                                                                                                                                                                                                                                                                                                                                                                                                                                                                                                                                                                                                                                                                                                                | eer Matching Options                               | 108         |
|                                         | -        |                           |                    |          |              | African Ebony                           | 72                       | Care                                                                                                                                                                                                                                                                                                                                                                                                                                                                                                                                                                                                                                                                                                                                                                                                                                                                                                                                                                                                                                                                                                                                                                                                                                                                                                                                                                                                                                                                                                                                                                                                                                                                                                                                                                                                                                                                                                                                                                                                                                                                                                                           | e & Maintenance                                    | 109         |
|                                         |          |                           |                    |          |              | Royal Ebony Crème                       | 73                       |                                                                                                                                                                                                                                                                                                                                                                                                                                                                                                                                                                                                                                                                                                                                                                                                                                                                                                                                                                                                                                                                                                                                                                                                                                                                                                                                                                                                                                                                                                                                                                                                                                                                                                                                                                                                                                                                                                                                                                                                                                                                                                                                |                                                    |             |
|                                         | 4        | - 1 1 E                   |                    |          |              | Imperial Ziricote                       | 74<br>75                 |                                                                                                                                                                                                                                                                                                                                                                                                                                                                                                                                                                                                                                                                                                                                                                                                                                                                                                                                                                                                                                                                                                                                                                                                                                                                                                                                                                                                                                                                                                                                                                                                                                                                                                                                                                                                                                                                                                                                                                                                                                                                                                                                |                                                    |             |
|                                         | 1        |                           |                    |          |              | Real Vintage Oak                        | 75                       |                                                                                                                                                                                                                                                                                                                                                                                                                                                                                                                                                                                                                                                                                                                                                                                                                                                                                                                                                                                                                                                                                                                                                                                                                                                                                                                                                                                                                                                                                                                                                                                                                                                                                                                                                                                                                                                                                                                                                                                                                                                                                                                                |                                                    |             |
|                                         |          |                           | TOTAL PLANT        |          |              | Street, Street, or other                |                          | The same of the sa |                                                    |             |