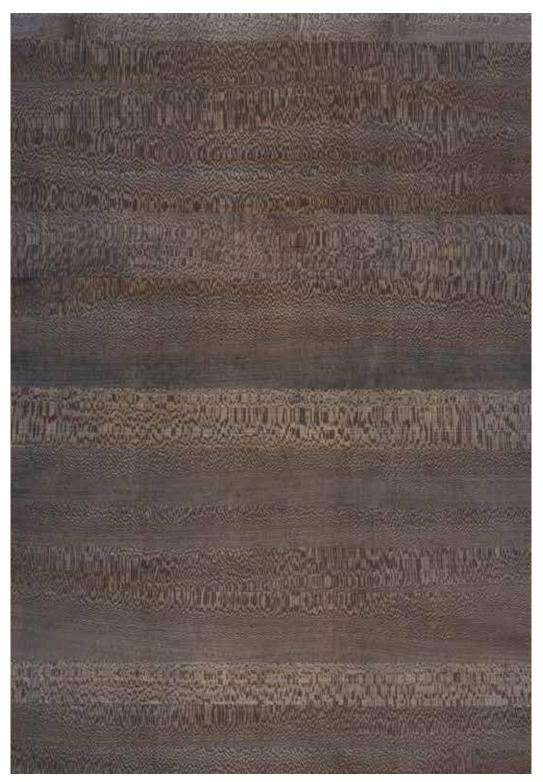

### CONTENT

|                                         |          | 1207 10                   |                    | (3)      |              |                                         |                          |                                                                                                                                                                                                                                                                                                                                                                                                                                                                                                                                                                                                                                                                                                                                                                                                                                                                                                                                                                                                                                                                                                                                                                                                                                                                                                                                                                                                                                                                                                                                                                                                                                                                                                                                                                                                                                                                                                                                                                                                                                                                                                                                |                                                    |             |
|-----------------------------------------|----------|---------------------------|--------------------|----------|--------------|-----------------------------------------|--------------------------|--------------------------------------------------------------------------------------------------------------------------------------------------------------------------------------------------------------------------------------------------------------------------------------------------------------------------------------------------------------------------------------------------------------------------------------------------------------------------------------------------------------------------------------------------------------------------------------------------------------------------------------------------------------------------------------------------------------------------------------------------------------------------------------------------------------------------------------------------------------------------------------------------------------------------------------------------------------------------------------------------------------------------------------------------------------------------------------------------------------------------------------------------------------------------------------------------------------------------------------------------------------------------------------------------------------------------------------------------------------------------------------------------------------------------------------------------------------------------------------------------------------------------------------------------------------------------------------------------------------------------------------------------------------------------------------------------------------------------------------------------------------------------------------------------------------------------------------------------------------------------------------------------------------------------------------------------------------------------------------------------------------------------------------------------------------------------------------------------------------------------------|----------------------------------------------------|-------------|
| Key Features                            | 2-3      | Hazelwood                 |                    | 23       |              | Light                                   | 42-47                    | Dye                                                                                                                                                                                                                                                                                                                                                                                                                                                                                                                                                                                                                                                                                                                                                                                                                                                                                                                                                                                                                                                                                                                                                                                                                                                                                                                                                                                                                                                                                                                                                                                                                                                                                                                                                                                                                                                                                                                                                                                                                                                                                                                            |                                                    | 76-79       |
|                                         |          | Tropical Sta              | allion             | 24       |              | White Ash                               | 44                       |                                                                                                                                                                                                                                                                                                                                                                                                                                                                                                                                                                                                                                                                                                                                                                                                                                                                                                                                                                                                                                                                                                                                                                                                                                                                                                                                                                                                                                                                                                                                                                                                                                                                                                                                                                                                                                                                                                                                                                                                                                                                                                                                | d Koto White                                       | 78          |
| Metallic                                | 4-15     | Rivera Woo                | d                  | 24       |              | Chen Chen                               | 44                       | ,                                                                                                                                                                                                                                                                                                                                                                                                                                                                                                                                                                                                                                                                                                                                                                                                                                                                                                                                                                                                                                                                                                                                                                                                                                                                                                                                                                                                                                                                                                                                                                                                                                                                                                                                                                                                                                                                                                                                                                                                                                                                                                                              | d Koto Marble White                                | 78          |
| Bronze SV Oak Hz                        | 6        | Silky Sheer               |                    | 24       |              | Anegre                                  | 45                       | Dye                                                                                                                                                                                                                                                                                                                                                                                                                                                                                                                                                                                                                                                                                                                                                                                                                                                                                                                                                                                                                                                                                                                                                                                                                                                                                                                                                                                                                                                                                                                                                                                                                                                                                                                                                                                                                                                                                                                                                                                                                                                                                                                            | d White Ash White                                  | 78          |
| Silvern ES Figured                      | 6        | Castanea R                | ays                | 24       |              | Knotty Pine                             | 45                       | Dye                                                                                                                                                                                                                                                                                                                                                                                                                                                                                                                                                                                                                                                                                                                                                                                                                                                                                                                                                                                                                                                                                                                                                                                                                                                                                                                                                                                                                                                                                                                                                                                                                                                                                                                                                                                                                                                                                                                                                                                                                                                                                                                            | d Koto Light Grey                                  | 79          |
| Silvern EL Burl                         | 7        | Inferno                   |                    | 24       |              | Eucalyptus                              | 45                       |                                                                                                                                                                                                                                                                                                                                                                                                                                                                                                                                                                                                                                                                                                                                                                                                                                                                                                                                                                                                                                                                                                                                                                                                                                                                                                                                                                                                                                                                                                                                                                                                                                                                                                                                                                                                                                                                                                                                                                                                                                                                                                                                | d Koto Black Silk                                  | 79          |
| Coire EM Burl                           | 7        | Somalian T                |                    | 24       |              | Figured Eucalyptus                      | 46                       | Dye                                                                                                                                                                                                                                                                                                                                                                                                                                                                                                                                                                                                                                                                                                                                                                                                                                                                                                                                                                                                                                                                                                                                                                                                                                                                                                                                                                                                                                                                                                                                                                                                                                                                                                                                                                                                                                                                                                                                                                                                                                                                                                                            | d White Ash Black                                  | 79          |
| Silvern DW Crotch Hz                    | 8        | Malawi Wo                 |                    | 25       |              | Koto                                    | 46                       | 100000                                                                                                                                                                                                                                                                                                                                                                                                                                                                                                                                                                                                                                                                                                                                                                                                                                                                                                                                                                                                                                                                                                                                                                                                                                                                                                                                                                                                                                                                                                                                                                                                                                                                                                                                                                                                                                                                                                                                                                                                                                                                                                                         | ALC: USE DESCRIPTION OF                            |             |
| Silvern GC Pommelle                     | 8        | Masaimara<br>Transact Co  |                    | 25<br>25 | Y            | Sycamore American Manle                 | 46<br>46                 |                                                                                                                                                                                                                                                                                                                                                                                                                                                                                                                                                                                                                                                                                                                                                                                                                                                                                                                                                                                                                                                                                                                                                                                                                                                                                                                                                                                                                                                                                                                                                                                                                                                                                                                                                                                                                                                                                                                                                                                                                                                                                                                                | Carte                                              | 80-99       |
| Coire DW Crotch Bronze GC Pommelle      | 9        | Tropical Go<br>Oak Albura |                    | 25       |              | American Maple<br>Larch                 | 46                       |                                                                                                                                                                                                                                                                                                                                                                                                                                                                                                                                                                                                                                                                                                                                                                                                                                                                                                                                                                                                                                                                                                                                                                                                                                                                                                                                                                                                                                                                                                                                                                                                                                                                                                                                                                                                                                                                                                                                                                                                                                                                                                                                | ckered Illusion<br>leckered Illusion Mix White Oak | 82-83<br>83 |
| Silvern EM Burl                         | 10       | Kaziranga V               |                    | 25       |              | Tulip                                   | 46                       |                                                                                                                                                                                                                                                                                                                                                                                                                                                                                                                                                                                                                                                                                                                                                                                                                                                                                                                                                                                                                                                                                                                                                                                                                                                                                                                                                                                                                                                                                                                                                                                                                                                                                                                                                                                                                                                                                                                                                                                                                                                                                                                                | leckered Illusion American Walnut                  |             |
| Silvern RV Oak                          | 10       | Rodenza                   | 7000 112           | 25       |              | Steamed Beech                           | 47                       |                                                                                                                                                                                                                                                                                                                                                                                                                                                                                                                                                                                                                                                                                                                                                                                                                                                                                                                                                                                                                                                                                                                                                                                                                                                                                                                                                                                                                                                                                                                                                                                                                                                                                                                                                                                                                                                                                                                                                                                                                                                                                                                                | Block                                              | 84-85       |
| Coire AK Burl                           | 11       | Hodonza                   |                    |          |              | Chestnut                                | 47                       |                                                                                                                                                                                                                                                                                                                                                                                                                                                                                                                                                                                                                                                                                                                                                                                                                                                                                                                                                                                                                                                                                                                                                                                                                                                                                                                                                                                                                                                                                                                                                                                                                                                                                                                                                                                                                                                                                                                                                                                                                                                                                                                                | apa Burl Block                                     | 85          |
| Coire NL Figured                        | 11       | Dark                      |                    | 26-33    |              | Figured Sycamore                        | 47                       |                                                                                                                                                                                                                                                                                                                                                                                                                                                                                                                                                                                                                                                                                                                                                                                                                                                                                                                                                                                                                                                                                                                                                                                                                                                                                                                                                                                                                                                                                                                                                                                                                                                                                                                                                                                                                                                                                                                                                                                                                                                                                                                                | k Burl Block                                       | 85          |
| Bronze NT Crotch                        | 12       | American V                | /alnut             | 28       |              | White Beech                             | 47                       | W                                                                                                                                                                                                                                                                                                                                                                                                                                                                                                                                                                                                                                                                                                                                                                                                                                                                                                                                                                                                                                                                                                                                                                                                                                                                                                                                                                                                                                                                                                                                                                                                                                                                                                                                                                                                                                                                                                                                                                                                                                                                                                                              | alnut Burl Block                                   | 85          |
| Coire SP Pommelle                       | 12       | Sapeli                    |                    | 28       |              | Dibeto                                  | 47                       | Diag                                                                                                                                                                                                                                                                                                                                                                                                                                                                                                                                                                                                                                                                                                                                                                                                                                                                                                                                                                                                                                                                                                                                                                                                                                                                                                                                                                                                                                                                                                                                                                                                                                                                                                                                                                                                                                                                                                                                                                                                                                                                                                                           | jonal                                              | 86-89       |
| Silvern GC Figured Hz                   | 13       | Wenge                     |                    | 29       | -            | White Ash Quarter                       | 47                       | An                                                                                                                                                                                                                                                                                                                                                                                                                                                                                                                                                                                                                                                                                                                                                                                                                                                                                                                                                                                                                                                                                                                                                                                                                                                                                                                                                                                                                                                                                                                                                                                                                                                                                                                                                                                                                                                                                                                                                                                                                                                                                                                             | nerican Walnut Diagonal Line                       | 87          |
| Silvern AK Cluster                      | 13       | Sapeli Crov               |                    | 29       |              |                                         |                          |                                                                                                                                                                                                                                                                                                                                                                                                                                                                                                                                                                                                                                                                                                                                                                                                                                                                                                                                                                                                                                                                                                                                                                                                                                                                                                                                                                                                                                                                                                                                                                                                                                                                                                                                                                                                                                                                                                                                                                                                                                                                                                                                | otty Pine Diagonal Line                            | 88          |
| Silvern GY Crotch Hz                    | 14       | American V                | Valnut Quarter     | 30       |              | Horizontal                              | 48-51                    |                                                                                                                                                                                                                                                                                                                                                                                                                                                                                                                                                                                                                                                                                                                                                                                                                                                                                                                                                                                                                                                                                                                                                                                                                                                                                                                                                                                                                                                                                                                                                                                                                                                                                                                                                                                                                                                                                                                                                                                                                                                                                                                                | rkburn Diagonal Line                               | 88          |
| Silvern AN Maple                        | 14       | Makore                    |                    | 30       | -            | Brazilian Santos Horizontal             |                          |                                                                                                                                                                                                                                                                                                                                                                                                                                                                                                                                                                                                                                                                                                                                                                                                                                                                                                                                                                                                                                                                                                                                                                                                                                                                                                                                                                                                                                                                                                                                                                                                                                                                                                                                                                                                                                                                                                                                                                                                                                                                                                                                | xas Wilderness Diagonal Line                       | 88          |
| Bronze KT Pine                          | 15       | Sucupira                  |                    | 30       |              | Gabon Wood Horizontal                   | 50                       |                                                                                                                                                                                                                                                                                                                                                                                                                                                                                                                                                                                                                                                                                                                                                                                                                                                                                                                                                                                                                                                                                                                                                                                                                                                                                                                                                                                                                                                                                                                                                                                                                                                                                                                                                                                                                                                                                                                                                                                                                                                                                                                                | rk Cinnamon Diagonal Bricks                        | 89          |
| Silvern AK Burl                         | 15       | Rosewood                  |                    | 31       |              | American Walnut Horizonta               |                          |                                                                                                                                                                                                                                                                                                                                                                                                                                                                                                                                                                                                                                                                                                                                                                                                                                                                                                                                                                                                                                                                                                                                                                                                                                                                                                                                                                                                                                                                                                                                                                                                                                                                                                                                                                                                                                                                                                                                                                                                                                                                                                                                | rkburn Diagonal Bricks                             | 89          |
| Secretary and annual                    | 40.00    | Dark Walnu                |                    | 31       |              | Choco Lure Horizontal                   | 51                       |                                                                                                                                                                                                                                                                                                                                                                                                                                                                                                                                                                                                                                                                                                                                                                                                                                                                                                                                                                                                                                                                                                                                                                                                                                                                                                                                                                                                                                                                                                                                                                                                                                                                                                                                                                                                                                                                                                                                                                                                                                                                                                                                | own Santos Diagonal Bricks                         | 89          |
| Mystique                                | 16-25    | Gabon Woo                 |                    | 31       |              | 1 1 1 C 1 C 1 C 1 C 1 C 1 C 1 C 1 C 1 C | 50.57                    |                                                                                                                                                                                                                                                                                                                                                                                                                                                                                                                                                                                                                                                                                                                                                                                                                                                                                                                                                                                                                                                                                                                                                                                                                                                                                                                                                                                                                                                                                                                                                                                                                                                                                                                                                                                                                                                                                                                                                                                                                                                                                                                                | uzion                                              | 90-93       |
| Tanzania Wood                           | 18       | Louro Preto               |                    | 32<br>32 |              | Era                                     | 52-57                    |                                                                                                                                                                                                                                                                                                                                                                                                                                                                                                                                                                                                                                                                                                                                                                                                                                                                                                                                                                                                                                                                                                                                                                                                                                                                                                                                                                                                                                                                                                                                                                                                                                                                                                                                                                                                                                                                                                                                                                                                                                                                                                                                | egen                                               | 91          |
| Dark Diva                               | 18<br>19 | Golden Wei<br>Mountain S  |                    | 32       |              | Hatched Flakes Roasted Almond           | 54<br>54                 |                                                                                                                                                                                                                                                                                                                                                                                                                                                                                                                                                                                                                                                                                                                                                                                                                                                                                                                                                                                                                                                                                                                                                                                                                                                                                                                                                                                                                                                                                                                                                                                                                                                                                                                                                                                                                                                                                                                                                                                                                                                                                                                                | arl Border                                         | 92          |
| Mellon Dew Oak Dew                      | 19       | Louro                     | antos              | 32       |              | Antique Crown                           | 54                       |                                                                                                                                                                                                                                                                                                                                                                                                                                                                                                                                                                                                                                                                                                                                                                                                                                                                                                                                                                                                                                                                                                                                                                                                                                                                                                                                                                                                                                                                                                                                                                                                                                                                                                                                                                                                                                                                                                                                                                                                                                                                                                                                | noked Mok<br>nerican Lawnut                        | 92<br>92    |
| Choco Lure                              | 20       | Sapeli Pom                | malla              | 32       |              | Spiced Ginger                           | 55                       |                                                                                                                                                                                                                                                                                                                                                                                                                                                                                                                                                                                                                                                                                                                                                                                                                                                                                                                                                                                                                                                                                                                                                                                                                                                                                                                                                                                                                                                                                                                                                                                                                                                                                                                                                                                                                                                                                                                                                                                                                                                                                                                                | nelis                                              | 93          |
| Mirage                                  | 20       | Ipe                       | Tielle             | 32       |              | Bourbon Dark Forest                     | 55                       | Pic                                                                                                                                                                                                                                                                                                                                                                                                                                                                                                                                                                                                                                                                                                                                                                                                                                                                                                                                                                                                                                                                                                                                                                                                                                                                                                                                                                                                                                                                                                                                                                                                                                                                                                                                                                                                                                                                                                                                                                                                                                                                                                                            |                                                    | 93          |
| Afro Bark                               | 20       | Ebony                     | -                  | 33       | 2712         | La Paz Mettallic Wood                   | 55                       |                                                                                                                                                                                                                                                                                                                                                                                                                                                                                                                                                                                                                                                                                                                                                                                                                                                                                                                                                                                                                                                                                                                                                                                                                                                                                                                                                                                                                                                                                                                                                                                                                                                                                                                                                                                                                                                                                                                                                                                                                                                                                                                                | pyulates                                           | 93          |
| Bark Burn                               | 21       | Bubinga Po                | mmelle             | 33       | District Co. | Lumiere Night                           | 56                       |                                                                                                                                                                                                                                                                                                                                                                                                                                                                                                                                                                                                                                                                                                                                                                                                                                                                                                                                                                                                                                                                                                                                                                                                                                                                                                                                                                                                                                                                                                                                                                                                                                                                                                                                                                                                                                                                                                                                                                                                                                                                                                                                | oluzion                                            | 94-95       |
| Choco Flame Crown                       | 21       | Wenge Cro                 |                    | 33       |              | Dark Cinnamon                           | 56                       |                                                                                                                                                                                                                                                                                                                                                                                                                                                                                                                                                                                                                                                                                                                                                                                                                                                                                                                                                                                                                                                                                                                                                                                                                                                                                                                                                                                                                                                                                                                                                                                                                                                                                                                                                                                                                                                                                                                                                                                                                                                                                                                                | evoluzion Mellon Dew Horizontal                    | 95          |
| Coffee Bean                             | 21       | Red Ebony                 |                    | 33       |              | Vintage Canvas                          | 56                       |                                                                                                                                                                                                                                                                                                                                                                                                                                                                                                                                                                                                                                                                                                                                                                                                                                                                                                                                                                                                                                                                                                                                                                                                                                                                                                                                                                                                                                                                                                                                                                                                                                                                                                                                                                                                                                                                                                                                                                                                                                                                                                                                | voluzion American Walnut Horizo                    |             |
| Malaysian Rain Wood Hz                  | 22       | Santos                    |                    | 33       |              | Midnight Forest                         | 57                       |                                                                                                                                                                                                                                                                                                                                                                                                                                                                                                                                                                                                                                                                                                                                                                                                                                                                                                                                                                                                                                                                                                                                                                                                                                                                                                                                                                                                                                                                                                                                                                                                                                                                                                                                                                                                                                                                                                                                                                                                                                                                                                                                | evoluzion Barkburn Horizontal                      | 95          |
| Dark Bean                               | 22       | Bibolo                    |                    | 33       |              | Pearl Wood                              | 57                       | Butt                                                                                                                                                                                                                                                                                                                                                                                                                                                                                                                                                                                                                                                                                                                                                                                                                                                                                                                                                                                                                                                                                                                                                                                                                                                                                                                                                                                                                                                                                                                                                                                                                                                                                                                                                                                                                                                                                                                                                                                                                                                                                                                           | Cut                                                | 96-97       |
| Satinox                                 | 22       |                           |                    |          |              | Borneo Rain Wood                        | 57                       | An                                                                                                                                                                                                                                                                                                                                                                                                                                                                                                                                                                                                                                                                                                                                                                                                                                                                                                                                                                                                                                                                                                                                                                                                                                                                                                                                                                                                                                                                                                                                                                                                                                                                                                                                                                                                                                                                                                                                                                                                                                                                                                                             | nerican Walnut Butt Cut                            | 97          |
| Deep Grain                              | 22       | Medium                    |                    | 34-41    |              |                                         |                          | Trer                                                                                                                                                                                                                                                                                                                                                                                                                                                                                                                                                                                                                                                                                                                                                                                                                                                                                                                                                                                                                                                                                                                                                                                                                                                                                                                                                                                                                                                                                                                                                                                                                                                                                                                                                                                                                                                                                                                                                                                                                                                                                                                           |                                                    | 98-99       |
| Texas Wilderness                        | 22       | White Oak                 |                    | 36       |              |                                         |                          |                                                                                                                                                                                                                                                                                                                                                                                                                                                                                                                                                                                                                                                                                                                                                                                                                                                                                                                                                                                                                                                                                                                                                                                                                                                                                                                                                                                                                                                                                                                                                                                                                                                                                                                                                                                                                                                                                                                                                                                                                                                                                                                                | n Chocolure                                        | 99          |
| Black Diamond Oak                       | 22       | Red Oak                   | THE REAL PROPERTY. | 36       |              | Shimmer                                 | 58-61                    |                                                                                                                                                                                                                                                                                                                                                                                                                                                                                                                                                                                                                                                                                                                                                                                                                                                                                                                                                                                                                                                                                                                                                                                                                                                                                                                                                                                                                                                                                                                                                                                                                                                                                                                                                                                                                                                                                                                                                                                                                                                                                                                                | oss Wood                                           | 99          |
| Dark Brown Amazonia Hz                  | 23       | Afromosia                 |                    | 37       |              | Gold Shimmer                            | 60                       | Ch                                                                                                                                                                                                                                                                                                                                                                                                                                                                                                                                                                                                                                                                                                                                                                                                                                                                                                                                                                                                                                                                                                                                                                                                                                                                                                                                                                                                                                                                                                                                                                                                                                                                                                                                                                                                                                                                                                                                                                                                                                                                                                                             | oco Umbrella                                       | 99          |
| Oak Granito                             | 23       | White Oak                 |                    | 37       |              | Silver Shimmer                          | 60                       | THE RESERVE                                                                                                                                                                                                                                                                                                                                                                                                                                                                                                                                                                                                                                                                                                                                                                                                                                                                                                                                                                                                                                                                                                                                                                                                                                                                                                                                                                                                                                                                                                                                                                                                                                                                                                                                                                                                                                                                                                                                                                                                                                                                                                                    |                                                    |             |
| Molten Chocolate                        | 23       | Red Oak Qu                | arter              | 37       |              | Copper Shimmer                          | 60                       | Ariz                                                                                                                                                                                                                                                                                                                                                                                                                                                                                                                                                                                                                                                                                                                                                                                                                                                                                                                                                                                                                                                                                                                                                                                                                                                                                                                                                                                                                                                                                                                                                                                                                                                                                                                                                                                                                                                                                                                                                                                                                                                                                                                           |                                                    | 100-105     |
| Dusk Dew                                | 23<br>23 | Mahogany                  |                    | 38       |              | Ivory Shimmer                           | 61                       |                                                                                                                                                                                                                                                                                                                                                                                                                                                                                                                                                                                                                                                                                                                                                                                                                                                                                                                                                                                                                                                                                                                                                                                                                                                                                                                                                                                                                                                                                                                                                                                                                                                                                                                                                                                                                                                                                                                                                                                                                                                                                                                                | ona Oleo                                           | 101         |
| Desert Storm                            | 23       | Bubinga<br>Red Cedar      |                    | 38<br>38 |              | Sunlight Shimmer Violet Shimmer         | 61                       |                                                                                                                                                                                                                                                                                                                                                                                                                                                                                                                                                                                                                                                                                                                                                                                                                                                                                                                                                                                                                                                                                                                                                                                                                                                                                                                                                                                                                                                                                                                                                                                                                                                                                                                                                                                                                                                                                                                                                                                                                                                                                                                                | ona Light Brown<br>ona Coffee                      | 101<br>101  |
|                                         |          | Golden Ced                | ar Crown           | 39       |              | VIOLET SHILLIILLEI                      | OI OI                    |                                                                                                                                                                                                                                                                                                                                                                                                                                                                                                                                                                                                                                                                                                                                                                                                                                                                                                                                                                                                                                                                                                                                                                                                                                                                                                                                                                                                                                                                                                                                                                                                                                                                                                                                                                                                                                                                                                                                                                                                                                                                                                                                | ona Coco                                           | 101         |
|                                         |          | Golden Wo                 |                    | 39       |              | Glow                                    | 62-65                    |                                                                                                                                                                                                                                                                                                                                                                                                                                                                                                                                                                                                                                                                                                                                                                                                                                                                                                                                                                                                                                                                                                                                                                                                                                                                                                                                                                                                                                                                                                                                                                                                                                                                                                                                                                                                                                                                                                                                                                                                                                                                                                                                | ona Castanea Rays                                  | 102         |
|                                         |          | Silver Oak                | Ju                 | 39       |              | Oak Granito Glow                        | 64                       |                                                                                                                                                                                                                                                                                                                                                                                                                                                                                                                                                                                                                                                                                                                                                                                                                                                                                                                                                                                                                                                                                                                                                                                                                                                                                                                                                                                                                                                                                                                                                                                                                                                                                                                                                                                                                                                                                                                                                                                                                                                                                                                                | ona Chestnut                                       | 102         |
| 000                                     |          | Paldao                    |                    | 40       |              | Castanea Rays Glow                      | 64                       |                                                                                                                                                                                                                                                                                                                                                                                                                                                                                                                                                                                                                                                                                                                                                                                                                                                                                                                                                                                                                                                                                                                                                                                                                                                                                                                                                                                                                                                                                                                                                                                                                                                                                                                                                                                                                                                                                                                                                                                                                                                                                                                                | ona Red Oak                                        | 103         |
|                                         |          | Jatoba                    | = 2000             | 40       |              | American Walnut Glow                    | 65                       |                                                                                                                                                                                                                                                                                                                                                                                                                                                                                                                                                                                                                                                                                                                                                                                                                                                                                                                                                                                                                                                                                                                                                                                                                                                                                                                                                                                                                                                                                                                                                                                                                                                                                                                                                                                                                                                                                                                                                                                                                                                                                                                                | ona White Oak                                      | 103         |
|                                         |          | American C                | herry              | 40       |              | Barkburn Glow                           | 65                       |                                                                                                                                                                                                                                                                                                                                                                                                                                                                                                                                                                                                                                                                                                                                                                                                                                                                                                                                                                                                                                                                                                                                                                                                                                                                                                                                                                                                                                                                                                                                                                                                                                                                                                                                                                                                                                                                                                                                                                                                                                                                                                                                | ona White Ash                                      | 103         |
|                                         |          | Golden Ced                |                    | 40       |              | Coco Flame Glow                         | 65                       |                                                                                                                                                                                                                                                                                                                                                                                                                                                                                                                                                                                                                                                                                                                                                                                                                                                                                                                                                                                                                                                                                                                                                                                                                                                                                                                                                                                                                                                                                                                                                                                                                                                                                                                                                                                                                                                                                                                                                                                                                                                                                                                                |                                                    |             |
|                                         |          | Khaya                     |                    | 40       |              |                                         | 4                        | Crot                                                                                                                                                                                                                                                                                                                                                                                                                                                                                                                                                                                                                                                                                                                                                                                                                                                                                                                                                                                                                                                                                                                                                                                                                                                                                                                                                                                                                                                                                                                                                                                                                                                                                                                                                                                                                                                                                                                                                                                                                                                                                                                           | ch                                                 | 104-105     |
| 1/10 A 10 |          | Aromatic C                | edar               | 40       |              | Canvas                                  | 66-69                    | Mah                                                                                                                                                                                                                                                                                                                                                                                                                                                                                                                                                                                                                                                                                                                                                                                                                                                                                                                                                                                                                                                                                                                                                                                                                                                                                                                                                                                                                                                                                                                                                                                                                                                                                                                                                                                                                                                                                                                                                                                                                                                                                                                            | ogany Crotch                                       | 105         |
|                                         |          | Zebrano                   |                    | 41       |              | Brown Canvas                            | 68                       | Teal                                                                                                                                                                                                                                                                                                                                                                                                                                                                                                                                                                                                                                                                                                                                                                                                                                                                                                                                                                                                                                                                                                                                                                                                                                                                                                                                                                                                                                                                                                                                                                                                                                                                                                                                                                                                                                                                                                                                                                                                                                                                                                                           | c Crotch                                           | 105         |
|                                         |          | Ovangkol                  |                    | 41       |              | Green Canvas                            | 68                       | Gab                                                                                                                                                                                                                                                                                                                                                                                                                                                                                                                                                                                                                                                                                                                                                                                                                                                                                                                                                                                                                                                                                                                                                                                                                                                                                                                                                                                                                                                                                                                                                                                                                                                                                                                                                                                                                                                                                                                                                                                                                                                                                                                            | on Wood Crotch                                     | 105         |
|                                         |          | Etimoe                    |                    | 41       |              | Grey Canvas                             | 69                       |                                                                                                                                                                                                                                                                                                                                                                                                                                                                                                                                                                                                                                                                                                                                                                                                                                                                                                                                                                                                                                                                                                                                                                                                                                                                                                                                                                                                                                                                                                                                                                                                                                                                                                                                                                                                                                                                                                                                                                                                                                                                                                                                |                                                    |             |
|                                         |          | American F                | ed Elm             | 41       |              | Violet Bling Canvas                     | 69                       |                                                                                                                                                                                                                                                                                                                                                                                                                                                                                                                                                                                                                                                                                                                                                                                                                                                                                                                                                                                                                                                                                                                                                                                                                                                                                                                                                                                                                                                                                                                                                                                                                                                                                                                                                                                                                                                                                                                                                                                                                                                                                                                                | ing Methods                                        | 106         |
|                                         |          | Guiabao                   |                    | 41       |              |                                         | THE RESERVE TO SERVE THE |                                                                                                                                                                                                                                                                                                                                                                                                                                                                                                                                                                                                                                                                                                                                                                                                                                                                                                                                                                                                                                                                                                                                                                                                                                                                                                                                                                                                                                                                                                                                                                                                                                                                                                                                                                                                                                                                                                                                                                                                                                                                                                                                | uping Veneers                                      | 107         |
|                                         |          | Tineo                     |                    | 41       |              | Elite                                   | 70-75                    |                                                                                                                                                                                                                                                                                                                                                                                                                                                                                                                                                                                                                                                                                                                                                                                                                                                                                                                                                                                                                                                                                                                                                                                                                                                                                                                                                                                                                                                                                                                                                                                                                                                                                                                                                                                                                                                                                                                                                                                                                                                                                                                                | eer Matching Options                               | 108         |
|                                         | -        |                           |                    |          |              | African Ebony                           | 72                       | Care                                                                                                                                                                                                                                                                                                                                                                                                                                                                                                                                                                                                                                                                                                                                                                                                                                                                                                                                                                                                                                                                                                                                                                                                                                                                                                                                                                                                                                                                                                                                                                                                                                                                                                                                                                                                                                                                                                                                                                                                                                                                                                                           | e & Maintenance                                    | 109         |
|                                         |          |                           |                    |          |              | Royal Ebony Crème                       | 73                       |                                                                                                                                                                                                                                                                                                                                                                                                                                                                                                                                                                                                                                                                                                                                                                                                                                                                                                                                                                                                                                                                                                                                                                                                                                                                                                                                                                                                                                                                                                                                                                                                                                                                                                                                                                                                                                                                                                                                                                                                                                                                                                                                |                                                    |             |
|                                         | 4        | - 1 1 E                   |                    |          |              | Imperial Ziricote                       | 74<br>75                 |                                                                                                                                                                                                                                                                                                                                                                                                                                                                                                                                                                                                                                                                                                                                                                                                                                                                                                                                                                                                                                                                                                                                                                                                                                                                                                                                                                                                                                                                                                                                                                                                                                                                                                                                                                                                                                                                                                                                                                                                                                                                                                                                |                                                    |             |
|                                         | 1        |                           |                    |          |              | Real Vintage Oak                        | 75                       |                                                                                                                                                                                                                                                                                                                                                                                                                                                                                                                                                                                                                                                                                                                                                                                                                                                                                                                                                                                                                                                                                                                                                                                                                                                                                                                                                                                                                                                                                                                                                                                                                                                                                                                                                                                                                                                                                                                                                                                                                                                                                                                                |                                                    |             |
|                                         |          |                           | TOTAL PLANT        |          |              | Street, Street, or other                |                          | The same of the sa |                                                    |             |