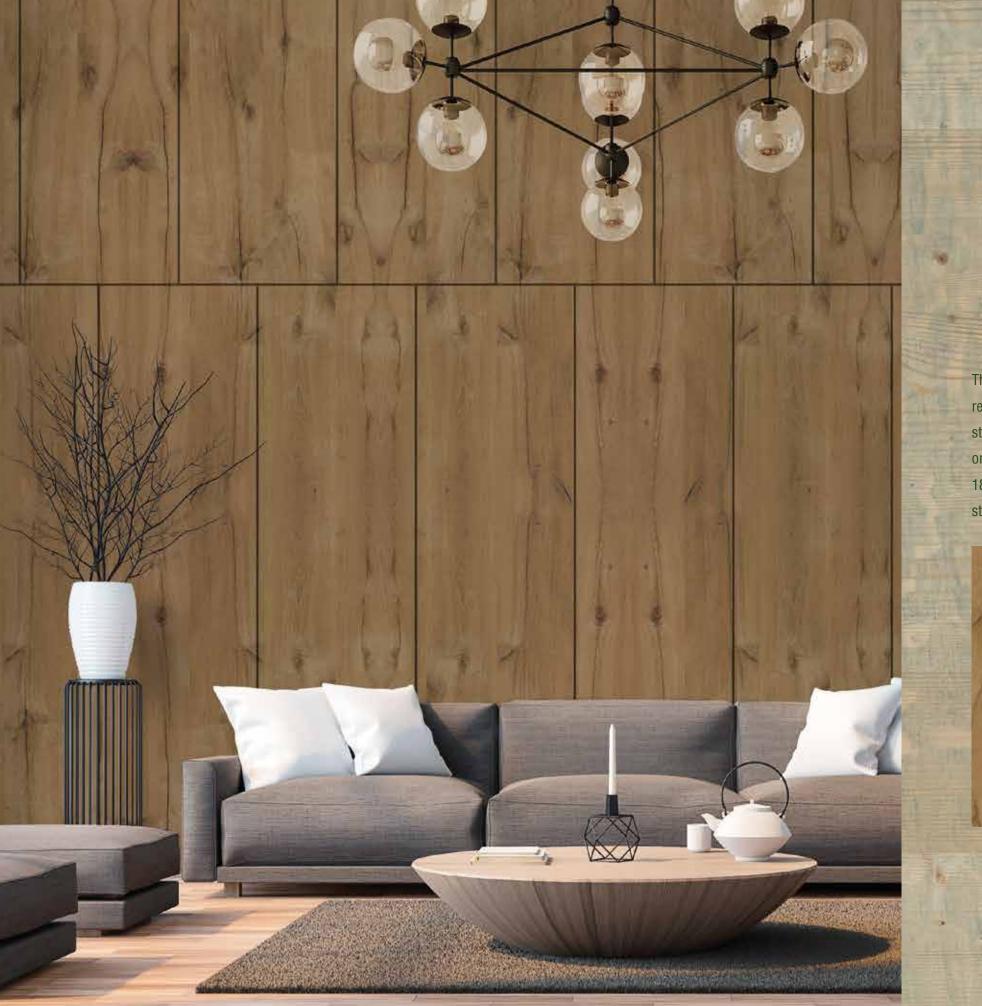

y Pine Eucalyptus











Figured Eucalyptus



Koto



Sycamore



American Maple



Larch



Tulip





Steamed Beech



Chestnut



Figured Sycamore



White Beech



Dibeto



White Ash Quarter











Brazilian Santos Horizontal



Gabon Wood Horizontal





# HORIZONTAL

American Walnut Horizontal



Choco Lure Horizontal









Spiced Ginger



Bourbon Dark Forest



La Paz Mettallic Wood







Lumiere Night



Dark Cinnamon



Vintage Canvas





Midnight Forest



Pearl Wood



Borneo Rain Wood









# SHIMMER

Ivory Shimmer Sunlight Shimmer















Oak Granito Glow



Castanea Rays Glow





American Walnut Glow



Barkburn Glow



Coco Flame Glow











#### Brown Canvas



#### Green Canvas





# CANVAS

Grey Canvas



Violet Bling Canvas

















## REAL VINTAGE OAK

This vintage veneer is obtained by reclaiming wood planks from historical structures. With traces of nail marks and original circular saw marks from the 1880's, every veneer is unique and has a story to tell.







Dyed Koto Light Grey



Dyed Koto Black Silk



Dyed White Ash Black











Checkered Illusion Mix White Oak



Checkered Illusion American Walnut







Mapa Burl Block



Oak Burl Block



Walnut Burl Block









American Walnut Diagonal Line





Dark Cinnamon Diagonal Bricks



Barkburn Diagonal Bricks



Brown Santos Diagonal Bricks









Wegen







Charl Border



Smoked Mok



American Lawnut





Apelis Pie Capyulates











Revoluzion Mellon Dew Horizontal



Revoluzion American Walnut Horizontal



Revoluzion Barkburn Horizontal