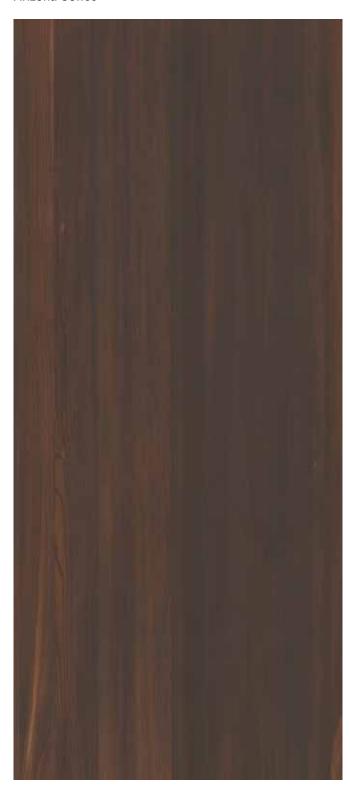

### CONTENT

|                                         |          | 1207 10                   |                    | (3)      |              |                                         |                          |                                                                                                                                                                                                                                                                                                                                                                                                                                                                                                                                                                                                                                                                                                                                                                                                                                                                                                                                                                                                                                                                                                                                                                                                                                                                                                                                                                                                                                                                                                                                                                                                                                                                                                                                                                                                                                                                                                                                                                                                                                                                                                                                |                                                    |             |
|-----------------------------------------|----------|---------------------------|--------------------|----------|--------------|-----------------------------------------|--------------------------|--------------------------------------------------------------------------------------------------------------------------------------------------------------------------------------------------------------------------------------------------------------------------------------------------------------------------------------------------------------------------------------------------------------------------------------------------------------------------------------------------------------------------------------------------------------------------------------------------------------------------------------------------------------------------------------------------------------------------------------------------------------------------------------------------------------------------------------------------------------------------------------------------------------------------------------------------------------------------------------------------------------------------------------------------------------------------------------------------------------------------------------------------------------------------------------------------------------------------------------------------------------------------------------------------------------------------------------------------------------------------------------------------------------------------------------------------------------------------------------------------------------------------------------------------------------------------------------------------------------------------------------------------------------------------------------------------------------------------------------------------------------------------------------------------------------------------------------------------------------------------------------------------------------------------------------------------------------------------------------------------------------------------------------------------------------------------------------------------------------------------------|----------------------------------------------------|-------------|
| Key Features                            | 2-3      | Hazelwood                 |                    | 23       |              | Light                                   | 42-47                    | Dye                                                                                                                                                                                                                                                                                                                                                                                                                                                                                                                                                                                                                                                                                                                                                                                                                                                                                                                                                                                                                                                                                                                                                                                                                                                                                                                                                                                                                                                                                                                                                                                                                                                                                                                                                                                                                                                                                                                                                                                                                                                                                                                            |                                                    | 76-79       |
|                                         |          | Tropical Sta              | allion             | 24       |              | White Ash                               | 44                       |                                                                                                                                                                                                                                                                                                                                                                                                                                                                                                                                                                                                                                                                                                                                                                                                                                                                                                                                                                                                                                                                                                                                                                                                                                                                                                                                                                                                                                                                                                                                                                                                                                                                                                                                                                                                                                                                                                                                                                                                                                                                                                                                | d Koto White                                       | 78          |
| Metallic                                | 4-15     | Rivera Woo                | d                  | 24       |              | Chen Chen                               | 44                       | ,                                                                                                                                                                                                                                                                                                                                                                                                                                                                                                                                                                                                                                                                                                                                                                                                                                                                                                                                                                                                                                                                                                                                                                                                                                                                                                                                                                                                                                                                                                                                                                                                                                                                                                                                                                                                                                                                                                                                                                                                                                                                                                                              | d Koto Marble White                                | 78          |
| Bronze SV Oak Hz                        | 6        | Silky Sheer               |                    | 24       |              | Anegre                                  | 45                       | Dye                                                                                                                                                                                                                                                                                                                                                                                                                                                                                                                                                                                                                                                                                                                                                                                                                                                                                                                                                                                                                                                                                                                                                                                                                                                                                                                                                                                                                                                                                                                                                                                                                                                                                                                                                                                                                                                                                                                                                                                                                                                                                                                            | d White Ash White                                  | 78          |
| Silvern ES Figured                      | 6        | Castanea R                | ays                | 24       |              | Knotty Pine                             | 45                       | Dye                                                                                                                                                                                                                                                                                                                                                                                                                                                                                                                                                                                                                                                                                                                                                                                                                                                                                                                                                                                                                                                                                                                                                                                                                                                                                                                                                                                                                                                                                                                                                                                                                                                                                                                                                                                                                                                                                                                                                                                                                                                                                                                            | d Koto Light Grey                                  | 79          |
| Silvern EL Burl                         | 7        | Inferno                   |                    | 24       |              | Eucalyptus                              | 45                       |                                                                                                                                                                                                                                                                                                                                                                                                                                                                                                                                                                                                                                                                                                                                                                                                                                                                                                                                                                                                                                                                                                                                                                                                                                                                                                                                                                                                                                                                                                                                                                                                                                                                                                                                                                                                                                                                                                                                                                                                                                                                                                                                | d Koto Black Silk                                  | 79          |
| Coire EM Burl                           | 7        | Somalian T                |                    | 24       |              | Figured Eucalyptus                      | 46                       | Dye                                                                                                                                                                                                                                                                                                                                                                                                                                                                                                                                                                                                                                                                                                                                                                                                                                                                                                                                                                                                                                                                                                                                                                                                                                                                                                                                                                                                                                                                                                                                                                                                                                                                                                                                                                                                                                                                                                                                                                                                                                                                                                                            | d White Ash Black                                  | 79          |
| Silvern DW Crotch Hz                    | 8        | Malawi Wo                 |                    | 25       |              | Koto                                    | 46                       | 100000                                                                                                                                                                                                                                                                                                                                                                                                                                                                                                                                                                                                                                                                                                                                                                                                                                                                                                                                                                                                                                                                                                                                                                                                                                                                                                                                                                                                                                                                                                                                                                                                                                                                                                                                                                                                                                                                                                                                                                                                                                                                                                                         | ALC: USE DESCRIPTION OF                            |             |
| Silvern GC Pommelle                     | 8        | Masaimara<br>Transact Co  |                    | 25<br>25 | Y            | Sycamore American Manle                 | 46<br>46                 |                                                                                                                                                                                                                                                                                                                                                                                                                                                                                                                                                                                                                                                                                                                                                                                                                                                                                                                                                                                                                                                                                                                                                                                                                                                                                                                                                                                                                                                                                                                                                                                                                                                                                                                                                                                                                                                                                                                                                                                                                                                                                                                                | Carte                                              | 80-99       |
| Coire DW Crotch Bronze GC Pommelle      | 9        | Tropical Go<br>Oak Albura |                    | 25       |              | American Maple<br>Larch                 | 46                       |                                                                                                                                                                                                                                                                                                                                                                                                                                                                                                                                                                                                                                                                                                                                                                                                                                                                                                                                                                                                                                                                                                                                                                                                                                                                                                                                                                                                                                                                                                                                                                                                                                                                                                                                                                                                                                                                                                                                                                                                                                                                                                                                | ckered Illusion<br>leckered Illusion Mix White Oak | 82-83<br>83 |
| Silvern EM Burl                         | 10       | Kaziranga V               |                    | 25       |              | Tulip                                   | 46                       |                                                                                                                                                                                                                                                                                                                                                                                                                                                                                                                                                                                                                                                                                                                                                                                                                                                                                                                                                                                                                                                                                                                                                                                                                                                                                                                                                                                                                                                                                                                                                                                                                                                                                                                                                                                                                                                                                                                                                                                                                                                                                                                                | leckered Illusion American Walnut                  |             |
| Silvern RV Oak                          | 10       | Rodenza                   | 7000 112           | 25       |              | Steamed Beech                           | 47                       |                                                                                                                                                                                                                                                                                                                                                                                                                                                                                                                                                                                                                                                                                                                                                                                                                                                                                                                                                                                                                                                                                                                                                                                                                                                                                                                                                                                                                                                                                                                                                                                                                                                                                                                                                                                                                                                                                                                                                                                                                                                                                                                                | Block                                              | 84-85       |
| Coire AK Burl                           | 11       | Hodonza                   |                    |          |              | Chestnut                                | 47                       |                                                                                                                                                                                                                                                                                                                                                                                                                                                                                                                                                                                                                                                                                                                                                                                                                                                                                                                                                                                                                                                                                                                                                                                                                                                                                                                                                                                                                                                                                                                                                                                                                                                                                                                                                                                                                                                                                                                                                                                                                                                                                                                                | apa Burl Block                                     | 85          |
| Coire NL Figured                        | 11       | Dark                      |                    | 26-33    |              | Figured Sycamore                        | 47                       |                                                                                                                                                                                                                                                                                                                                                                                                                                                                                                                                                                                                                                                                                                                                                                                                                                                                                                                                                                                                                                                                                                                                                                                                                                                                                                                                                                                                                                                                                                                                                                                                                                                                                                                                                                                                                                                                                                                                                                                                                                                                                                                                | k Burl Block                                       | 85          |
| Bronze NT Crotch                        | 12       | American V                | /alnut             | 28       |              | White Beech                             | 47                       | W                                                                                                                                                                                                                                                                                                                                                                                                                                                                                                                                                                                                                                                                                                                                                                                                                                                                                                                                                                                                                                                                                                                                                                                                                                                                                                                                                                                                                                                                                                                                                                                                                                                                                                                                                                                                                                                                                                                                                                                                                                                                                                                              | alnut Burl Block                                   | 85          |
| Coire SP Pommelle                       | 12       | Sapeli                    |                    | 28       |              | Dibeto                                  | 47                       | Diag                                                                                                                                                                                                                                                                                                                                                                                                                                                                                                                                                                                                                                                                                                                                                                                                                                                                                                                                                                                                                                                                                                                                                                                                                                                                                                                                                                                                                                                                                                                                                                                                                                                                                                                                                                                                                                                                                                                                                                                                                                                                                                                           | jonal                                              | 86-89       |
| Silvern GC Figured Hz                   | 13       | Wenge                     |                    | 29       | -            | White Ash Quarter                       | 47                       | An                                                                                                                                                                                                                                                                                                                                                                                                                                                                                                                                                                                                                                                                                                                                                                                                                                                                                                                                                                                                                                                                                                                                                                                                                                                                                                                                                                                                                                                                                                                                                                                                                                                                                                                                                                                                                                                                                                                                                                                                                                                                                                                             | nerican Walnut Diagonal Line                       | 87          |
| Silvern AK Cluster                      | 13       | Sapeli Crov               |                    | 29       |              |                                         |                          |                                                                                                                                                                                                                                                                                                                                                                                                                                                                                                                                                                                                                                                                                                                                                                                                                                                                                                                                                                                                                                                                                                                                                                                                                                                                                                                                                                                                                                                                                                                                                                                                                                                                                                                                                                                                                                                                                                                                                                                                                                                                                                                                | otty Pine Diagonal Line                            | 88          |
| Silvern GY Crotch Hz                    | 14       | American V                | Valnut Quarter     | 30       |              | Horizontal                              | 48-51                    |                                                                                                                                                                                                                                                                                                                                                                                                                                                                                                                                                                                                                                                                                                                                                                                                                                                                                                                                                                                                                                                                                                                                                                                                                                                                                                                                                                                                                                                                                                                                                                                                                                                                                                                                                                                                                                                                                                                                                                                                                                                                                                                                | rkburn Diagonal Line                               | 88          |
| Silvern AN Maple                        | 14       | Makore                    |                    | 30       | -            | Brazilian Santos Horizontal             |                          |                                                                                                                                                                                                                                                                                                                                                                                                                                                                                                                                                                                                                                                                                                                                                                                                                                                                                                                                                                                                                                                                                                                                                                                                                                                                                                                                                                                                                                                                                                                                                                                                                                                                                                                                                                                                                                                                                                                                                                                                                                                                                                                                | xas Wilderness Diagonal Line                       | 88          |
| Bronze KT Pine                          | 15       | Sucupira                  |                    | 30       |              | Gabon Wood Horizontal                   | 50                       |                                                                                                                                                                                                                                                                                                                                                                                                                                                                                                                                                                                                                                                                                                                                                                                                                                                                                                                                                                                                                                                                                                                                                                                                                                                                                                                                                                                                                                                                                                                                                                                                                                                                                                                                                                                                                                                                                                                                                                                                                                                                                                                                | rk Cinnamon Diagonal Bricks                        | 89          |
| Silvern AK Burl                         | 15       | Rosewood                  |                    | 31       |              | American Walnut Horizonta               |                          |                                                                                                                                                                                                                                                                                                                                                                                                                                                                                                                                                                                                                                                                                                                                                                                                                                                                                                                                                                                                                                                                                                                                                                                                                                                                                                                                                                                                                                                                                                                                                                                                                                                                                                                                                                                                                                                                                                                                                                                                                                                                                                                                | rkburn Diagonal Bricks                             | 89          |
| Secretary and annual                    | 40.00    | Dark Walnu                |                    | 31       |              | Choco Lure Horizontal                   | 51                       |                                                                                                                                                                                                                                                                                                                                                                                                                                                                                                                                                                                                                                                                                                                                                                                                                                                                                                                                                                                                                                                                                                                                                                                                                                                                                                                                                                                                                                                                                                                                                                                                                                                                                                                                                                                                                                                                                                                                                                                                                                                                                                                                | own Santos Diagonal Bricks                         | 89          |
| Mystique                                | 16-25    | Gabon Woo                 |                    | 31       |              | 1 1 1 C 1 C 1 C 1 C 1 C 1 C 1 C 1 C 1 C | 50.57                    |                                                                                                                                                                                                                                                                                                                                                                                                                                                                                                                                                                                                                                                                                                                                                                                                                                                                                                                                                                                                                                                                                                                                                                                                                                                                                                                                                                                                                                                                                                                                                                                                                                                                                                                                                                                                                                                                                                                                                                                                                                                                                                                                | uzion                                              | 90-93       |
| Tanzania Wood                           | 18       | Louro Preto               |                    | 32<br>32 |              | Era                                     | 52-57                    |                                                                                                                                                                                                                                                                                                                                                                                                                                                                                                                                                                                                                                                                                                                                                                                                                                                                                                                                                                                                                                                                                                                                                                                                                                                                                                                                                                                                                                                                                                                                                                                                                                                                                                                                                                                                                                                                                                                                                                                                                                                                                                                                | egen                                               | 91          |
| Dark Diva                               | 18<br>19 | Golden Wei<br>Mountain S  |                    | 32       |              | Hatched Flakes Roasted Almond           | 54<br>54                 |                                                                                                                                                                                                                                                                                                                                                                                                                                                                                                                                                                                                                                                                                                                                                                                                                                                                                                                                                                                                                                                                                                                                                                                                                                                                                                                                                                                                                                                                                                                                                                                                                                                                                                                                                                                                                                                                                                                                                                                                                                                                                                                                | arl Border                                         | 92          |
| Mellon Dew Oak Dew                      | 19       | Louro                     | antos              | 32       |              | Antique Crown                           | 54                       |                                                                                                                                                                                                                                                                                                                                                                                                                                                                                                                                                                                                                                                                                                                                                                                                                                                                                                                                                                                                                                                                                                                                                                                                                                                                                                                                                                                                                                                                                                                                                                                                                                                                                                                                                                                                                                                                                                                                                                                                                                                                                                                                | noked Mok<br>nerican Lawnut                        | 92<br>92    |
| Choco Lure                              | 20       | Sapeli Pom                | malla              | 32       |              | Spiced Ginger                           | 55                       |                                                                                                                                                                                                                                                                                                                                                                                                                                                                                                                                                                                                                                                                                                                                                                                                                                                                                                                                                                                                                                                                                                                                                                                                                                                                                                                                                                                                                                                                                                                                                                                                                                                                                                                                                                                                                                                                                                                                                                                                                                                                                                                                | nelis                                              | 93          |
| Mirage                                  | 20       | Ipe                       | Tielle             | 32       |              | Bourbon Dark Forest                     | 55                       | Pic                                                                                                                                                                                                                                                                                                                                                                                                                                                                                                                                                                                                                                                                                                                                                                                                                                                                                                                                                                                                                                                                                                                                                                                                                                                                                                                                                                                                                                                                                                                                                                                                                                                                                                                                                                                                                                                                                                                                                                                                                                                                                                                            |                                                    | 93          |
| Afro Bark                               | 20       | Ebony                     | -                  | 33       | 2712         | La Paz Mettallic Wood                   | 55                       |                                                                                                                                                                                                                                                                                                                                                                                                                                                                                                                                                                                                                                                                                                                                                                                                                                                                                                                                                                                                                                                                                                                                                                                                                                                                                                                                                                                                                                                                                                                                                                                                                                                                                                                                                                                                                                                                                                                                                                                                                                                                                                                                | pyulates                                           | 93          |
| Bark Burn                               | 21       | Bubinga Po                | mmelle             | 33       | District Co. | Lumiere Night                           | 56                       |                                                                                                                                                                                                                                                                                                                                                                                                                                                                                                                                                                                                                                                                                                                                                                                                                                                                                                                                                                                                                                                                                                                                                                                                                                                                                                                                                                                                                                                                                                                                                                                                                                                                                                                                                                                                                                                                                                                                                                                                                                                                                                                                | oluzion                                            | 94-95       |
| Choco Flame Crown                       | 21       | Wenge Cro                 |                    | 33       |              | Dark Cinnamon                           | 56                       |                                                                                                                                                                                                                                                                                                                                                                                                                                                                                                                                                                                                                                                                                                                                                                                                                                                                                                                                                                                                                                                                                                                                                                                                                                                                                                                                                                                                                                                                                                                                                                                                                                                                                                                                                                                                                                                                                                                                                                                                                                                                                                                                | evoluzion Mellon Dew Horizontal                    | 95          |
| Coffee Bean                             | 21       | Red Ebony                 |                    | 33       |              | Vintage Canvas                          | 56                       |                                                                                                                                                                                                                                                                                                                                                                                                                                                                                                                                                                                                                                                                                                                                                                                                                                                                                                                                                                                                                                                                                                                                                                                                                                                                                                                                                                                                                                                                                                                                                                                                                                                                                                                                                                                                                                                                                                                                                                                                                                                                                                                                | voluzion American Walnut Horizo                    |             |
| Malaysian Rain Wood Hz                  | 22       | Santos                    |                    | 33       |              | Midnight Forest                         | 57                       |                                                                                                                                                                                                                                                                                                                                                                                                                                                                                                                                                                                                                                                                                                                                                                                                                                                                                                                                                                                                                                                                                                                                                                                                                                                                                                                                                                                                                                                                                                                                                                                                                                                                                                                                                                                                                                                                                                                                                                                                                                                                                                                                | evoluzion Barkburn Horizontal                      | 95          |
| Dark Bean                               | 22       | Bibolo                    |                    | 33       |              | Pearl Wood                              | 57                       | Butt                                                                                                                                                                                                                                                                                                                                                                                                                                                                                                                                                                                                                                                                                                                                                                                                                                                                                                                                                                                                                                                                                                                                                                                                                                                                                                                                                                                                                                                                                                                                                                                                                                                                                                                                                                                                                                                                                                                                                                                                                                                                                                                           | Cut                                                | 96-97       |
| Satinox                                 | 22       |                           |                    |          |              | Borneo Rain Wood                        | 57                       | An                                                                                                                                                                                                                                                                                                                                                                                                                                                                                                                                                                                                                                                                                                                                                                                                                                                                                                                                                                                                                                                                                                                                                                                                                                                                                                                                                                                                                                                                                                                                                                                                                                                                                                                                                                                                                                                                                                                                                                                                                                                                                                                             | nerican Walnut Butt Cut                            | 97          |
| Deep Grain                              | 22       | Medium                    |                    | 34-41    |              |                                         |                          | Trer                                                                                                                                                                                                                                                                                                                                                                                                                                                                                                                                                                                                                                                                                                                                                                                                                                                                                                                                                                                                                                                                                                                                                                                                                                                                                                                                                                                                                                                                                                                                                                                                                                                                                                                                                                                                                                                                                                                                                                                                                                                                                                                           |                                                    | 98-99       |
| Texas Wilderness                        | 22       | White Oak                 |                    | 36       |              |                                         |                          |                                                                                                                                                                                                                                                                                                                                                                                                                                                                                                                                                                                                                                                                                                                                                                                                                                                                                                                                                                                                                                                                                                                                                                                                                                                                                                                                                                                                                                                                                                                                                                                                                                                                                                                                                                                                                                                                                                                                                                                                                                                                                                                                | n Chocolure                                        | 99          |
| Black Diamond Oak                       | 22       | Red Oak                   | THE REAL PROPERTY. | 36       |              | Shimmer                                 | 58-61                    |                                                                                                                                                                                                                                                                                                                                                                                                                                                                                                                                                                                                                                                                                                                                                                                                                                                                                                                                                                                                                                                                                                                                                                                                                                                                                                                                                                                                                                                                                                                                                                                                                                                                                                                                                                                                                                                                                                                                                                                                                                                                                                                                | oss Wood                                           | 99          |
| Dark Brown Amazonia Hz                  | 23       | Afromosia                 |                    | 37       |              | Gold Shimmer                            | 60                       | Ch                                                                                                                                                                                                                                                                                                                                                                                                                                                                                                                                                                                                                                                                                                                                                                                                                                                                                                                                                                                                                                                                                                                                                                                                                                                                                                                                                                                                                                                                                                                                                                                                                                                                                                                                                                                                                                                                                                                                                                                                                                                                                                                             | oco Umbrella                                       | 99          |
| Oak Granito                             | 23       | White Oak                 |                    | 37       |              | Silver Shimmer                          | 60                       | THE RESERVE                                                                                                                                                                                                                                                                                                                                                                                                                                                                                                                                                                                                                                                                                                                                                                                                                                                                                                                                                                                                                                                                                                                                                                                                                                                                                                                                                                                                                                                                                                                                                                                                                                                                                                                                                                                                                                                                                                                                                                                                                                                                                                                    |                                                    |             |
| Molten Chocolate                        | 23       | Red Oak Qu                | arter              | 37       |              | Copper Shimmer                          | 60                       | Ariz                                                                                                                                                                                                                                                                                                                                                                                                                                                                                                                                                                                                                                                                                                                                                                                                                                                                                                                                                                                                                                                                                                                                                                                                                                                                                                                                                                                                                                                                                                                                                                                                                                                                                                                                                                                                                                                                                                                                                                                                                                                                                                                           |                                                    | 100-105     |
| Dusk Dew                                | 23<br>23 | Mahogany                  |                    | 38       |              | Ivory Shimmer                           | 61                       |                                                                                                                                                                                                                                                                                                                                                                                                                                                                                                                                                                                                                                                                                                                                                                                                                                                                                                                                                                                                                                                                                                                                                                                                                                                                                                                                                                                                                                                                                                                                                                                                                                                                                                                                                                                                                                                                                                                                                                                                                                                                                                                                | ona Oleo                                           | 101         |
| Desert Storm                            | 23       | Bubinga<br>Red Cedar      |                    | 38<br>38 |              | Sunlight Shimmer Violet Shimmer         | 61                       |                                                                                                                                                                                                                                                                                                                                                                                                                                                                                                                                                                                                                                                                                                                                                                                                                                                                                                                                                                                                                                                                                                                                                                                                                                                                                                                                                                                                                                                                                                                                                                                                                                                                                                                                                                                                                                                                                                                                                                                                                                                                                                                                | ona Light Brown<br>ona Coffee                      | 101<br>101  |
|                                         |          | Golden Ced                | ar Crown           | 39       |              | VIOLET SHILLIILLEI                      | OI OI                    |                                                                                                                                                                                                                                                                                                                                                                                                                                                                                                                                                                                                                                                                                                                                                                                                                                                                                                                                                                                                                                                                                                                                                                                                                                                                                                                                                                                                                                                                                                                                                                                                                                                                                                                                                                                                                                                                                                                                                                                                                                                                                                                                | ona Coco                                           | 101         |
|                                         |          | Golden Wo                 |                    | 39       |              | Glow                                    | 62-65                    |                                                                                                                                                                                                                                                                                                                                                                                                                                                                                                                                                                                                                                                                                                                                                                                                                                                                                                                                                                                                                                                                                                                                                                                                                                                                                                                                                                                                                                                                                                                                                                                                                                                                                                                                                                                                                                                                                                                                                                                                                                                                                                                                | ona Castanea Rays                                  | 102         |
|                                         |          | Silver Oak                | Ju                 | 39       |              | Oak Granito Glow                        | 64                       |                                                                                                                                                                                                                                                                                                                                                                                                                                                                                                                                                                                                                                                                                                                                                                                                                                                                                                                                                                                                                                                                                                                                                                                                                                                                                                                                                                                                                                                                                                                                                                                                                                                                                                                                                                                                                                                                                                                                                                                                                                                                                                                                | ona Chestnut                                       | 102         |
| 000                                     |          | Paldao                    |                    | 40       |              | Castanea Rays Glow                      | 64                       |                                                                                                                                                                                                                                                                                                                                                                                                                                                                                                                                                                                                                                                                                                                                                                                                                                                                                                                                                                                                                                                                                                                                                                                                                                                                                                                                                                                                                                                                                                                                                                                                                                                                                                                                                                                                                                                                                                                                                                                                                                                                                                                                | ona Red Oak                                        | 103         |
|                                         |          | Jatoba                    | = 2000             | 40       |              | American Walnut Glow                    | 65                       |                                                                                                                                                                                                                                                                                                                                                                                                                                                                                                                                                                                                                                                                                                                                                                                                                                                                                                                                                                                                                                                                                                                                                                                                                                                                                                                                                                                                                                                                                                                                                                                                                                                                                                                                                                                                                                                                                                                                                                                                                                                                                                                                | ona White Oak                                      | 103         |
|                                         |          | American C                | herry              | 40       |              | Barkburn Glow                           | 65                       |                                                                                                                                                                                                                                                                                                                                                                                                                                                                                                                                                                                                                                                                                                                                                                                                                                                                                                                                                                                                                                                                                                                                                                                                                                                                                                                                                                                                                                                                                                                                                                                                                                                                                                                                                                                                                                                                                                                                                                                                                                                                                                                                | ona White Ash                                      | 103         |
|                                         |          | Golden Ced                |                    | 40       |              | Coco Flame Glow                         | 65                       |                                                                                                                                                                                                                                                                                                                                                                                                                                                                                                                                                                                                                                                                                                                                                                                                                                                                                                                                                                                                                                                                                                                                                                                                                                                                                                                                                                                                                                                                                                                                                                                                                                                                                                                                                                                                                                                                                                                                                                                                                                                                                                                                |                                                    |             |
|                                         |          | Khaya                     |                    | 40       |              |                                         | 4                        | Crot                                                                                                                                                                                                                                                                                                                                                                                                                                                                                                                                                                                                                                                                                                                                                                                                                                                                                                                                                                                                                                                                                                                                                                                                                                                                                                                                                                                                                                                                                                                                                                                                                                                                                                                                                                                                                                                                                                                                                                                                                                                                                                                           | ch                                                 | 104-105     |
| 1/10 A 10 |          | Aromatic C                | edar               | 40       |              | Canvas                                  | 66-69                    | Mah                                                                                                                                                                                                                                                                                                                                                                                                                                                                                                                                                                                                                                                                                                                                                                                                                                                                                                                                                                                                                                                                                                                                                                                                                                                                                                                                                                                                                                                                                                                                                                                                                                                                                                                                                                                                                                                                                                                                                                                                                                                                                                                            | ogany Crotch                                       | 105         |
|                                         |          | Zebrano                   |                    | 41       |              | Brown Canvas                            | 68                       | Teal                                                                                                                                                                                                                                                                                                                                                                                                                                                                                                                                                                                                                                                                                                                                                                                                                                                                                                                                                                                                                                                                                                                                                                                                                                                                                                                                                                                                                                                                                                                                                                                                                                                                                                                                                                                                                                                                                                                                                                                                                                                                                                                           | c Crotch                                           | 105         |
|                                         |          | Ovangkol                  |                    | 41       |              | Green Canvas                            | 68                       | Gab                                                                                                                                                                                                                                                                                                                                                                                                                                                                                                                                                                                                                                                                                                                                                                                                                                                                                                                                                                                                                                                                                                                                                                                                                                                                                                                                                                                                                                                                                                                                                                                                                                                                                                                                                                                                                                                                                                                                                                                                                                                                                                                            | on Wood Crotch                                     | 105         |
|                                         |          | Etimoe                    |                    | 41       |              | Grey Canvas                             | 69                       |                                                                                                                                                                                                                                                                                                                                                                                                                                                                                                                                                                                                                                                                                                                                                                                                                                                                                                                                                                                                                                                                                                                                                                                                                                                                                                                                                                                                                                                                                                                                                                                                                                                                                                                                                                                                                                                                                                                                                                                                                                                                                                                                |                                                    |             |
|                                         |          | American F                | ed Elm             | 41       |              | Violet Bling Canvas                     | 69                       |                                                                                                                                                                                                                                                                                                                                                                                                                                                                                                                                                                                                                                                                                                                                                                                                                                                                                                                                                                                                                                                                                                                                                                                                                                                                                                                                                                                                                                                                                                                                                                                                                                                                                                                                                                                                                                                                                                                                                                                                                                                                                                                                | ing Methods                                        | 106         |
|                                         |          | Guiabao                   |                    | 41       |              |                                         | THE RESERVE TO SERVE THE |                                                                                                                                                                                                                                                                                                                                                                                                                                                                                                                                                                                                                                                                                                                                                                                                                                                                                                                                                                                                                                                                                                                                                                                                                                                                                                                                                                                                                                                                                                                                                                                                                                                                                                                                                                                                                                                                                                                                                                                                                                                                                                                                | uping Veneers                                      | 107         |
|                                         |          | Tineo                     |                    | 41       |              | Elite                                   | 70-75                    |                                                                                                                                                                                                                                                                                                                                                                                                                                                                                                                                                                                                                                                                                                                                                                                                                                                                                                                                                                                                                                                                                                                                                                                                                                                                                                                                                                                                                                                                                                                                                                                                                                                                                                                                                                                                                                                                                                                                                                                                                                                                                                                                | eer Matching Options                               | 108         |
|                                         | -        |                           |                    |          |              | African Ebony                           | 72                       | Care                                                                                                                                                                                                                                                                                                                                                                                                                                                                                                                                                                                                                                                                                                                                                                                                                                                                                                                                                                                                                                                                                                                                                                                                                                                                                                                                                                                                                                                                                                                                                                                                                                                                                                                                                                                                                                                                                                                                                                                                                                                                                                                           | e & Maintenance                                    | 109         |
|                                         |          |                           |                    |          |              | Royal Ebony Crème                       | 73                       |                                                                                                                                                                                                                                                                                                                                                                                                                                                                                                                                                                                                                                                                                                                                                                                                                                                                                                                                                                                                                                                                                                                                                                                                                                                                                                                                                                                                                                                                                                                                                                                                                                                                                                                                                                                                                                                                                                                                                                                                                                                                                                                                |                                                    |             |
|                                         | 4        | - 1 1 E                   |                    |          |              | Imperial Ziricote                       | 74<br>75                 |                                                                                                                                                                                                                                                                                                                                                                                                                                                                                                                                                                                                                                                                                                                                                                                                                                                                                                                                                                                                                                                                                                                                                                                                                                                                                                                                                                                                                                                                                                                                                                                                                                                                                                                                                                                                                                                                                                                                                                                                                                                                                                                                |                                                    |             |
|                                         | 1        |                           |                    |          |              | Real Vintage Oak                        | 75                       |                                                                                                                                                                                                                                                                                                                                                                                                                                                                                                                                                                                                                                                                                                                                                                                                                                                                                                                                                                                                                                                                                                                                                                                                                                                                                                                                                                                                                                                                                                                                                                                                                                                                                                                                                                                                                                                                                                                                                                                                                                                                                                                                |                                                    |             |
|                                         |          |                           | TOTAL PLANT        |          |              | Street, Street, or other                |                          | The same of the sa |                                                    |             |