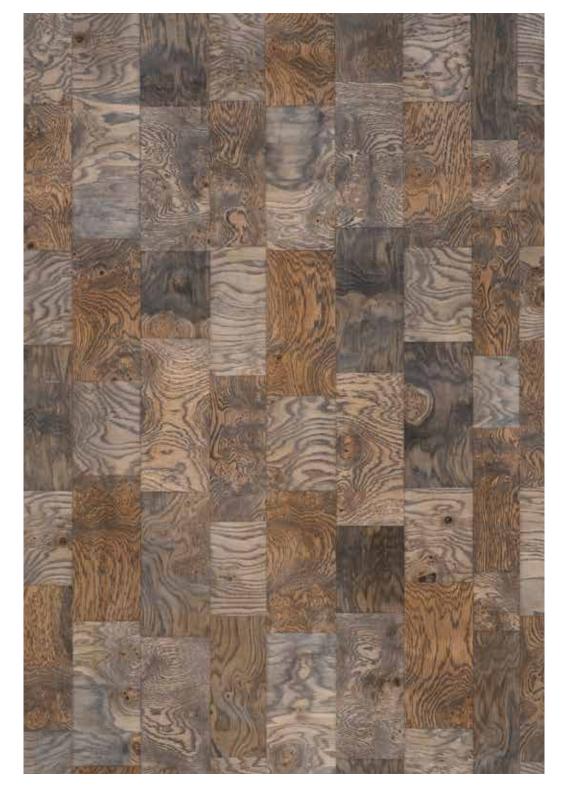

|             |
|                                         |          |                           | TOTAL PLANT        |          |              | Street, Street, or other                |                          | The same of the sa |                                                    |             |













Bronze SV Oak Hz



Silvern ES Figured





Silvern EL Burl



Coire EM Burl







Silvern DW Crotch Hz



Silvern GC Pommelle





Coire DW Crotch



Bronze GC Pommelle







Silvern EM Burl



Silvern RV Oak





Coire AK Burl



Coire NL Figured







Bronze NT Crotch



Coire SP Pommelle





Silvern GC Figured Hz



Silvern AK Cluster







Silvern GY Crotch Hz



Silvern AN Maple





Bronze KT Pine



Silvern AK Burl











Tanzania Wood



Dark Diva





Mellon Dew



Oak Dew







Choco Lure







## MYSTIQUE

Bark Burn



Choco Flame Crown



Coffee Bean







Malaysian Rain Wood Hz



Dark Bean



Satinox



Deep Grain



Texas Wilderness



Black Diamond Oak





# MYSTIQUE

Dark Brown Amazonia Hz



Oak Granito



Molten Chocolate



Dusk Dew



Desert Storm



Hazelwood







Tropical Stallion



Rivera Wood



Silky Sheen



Castanea Rays



Inferno



Somalian Timber





# MYSTIQUE

Malawi Wood



Masaimara Wood



Tropical Golden Wood



Oak Albura



Kaziranga Wood Hz



Rodenza











American Walnut



Sapeli





Wenge



Sapeli Crown







American Walnut Quarter



Makore



Sucupira





Rosewood



Dark Walnut



Gabon Wood







Louro Preto



Golden Wenge



Mountain S