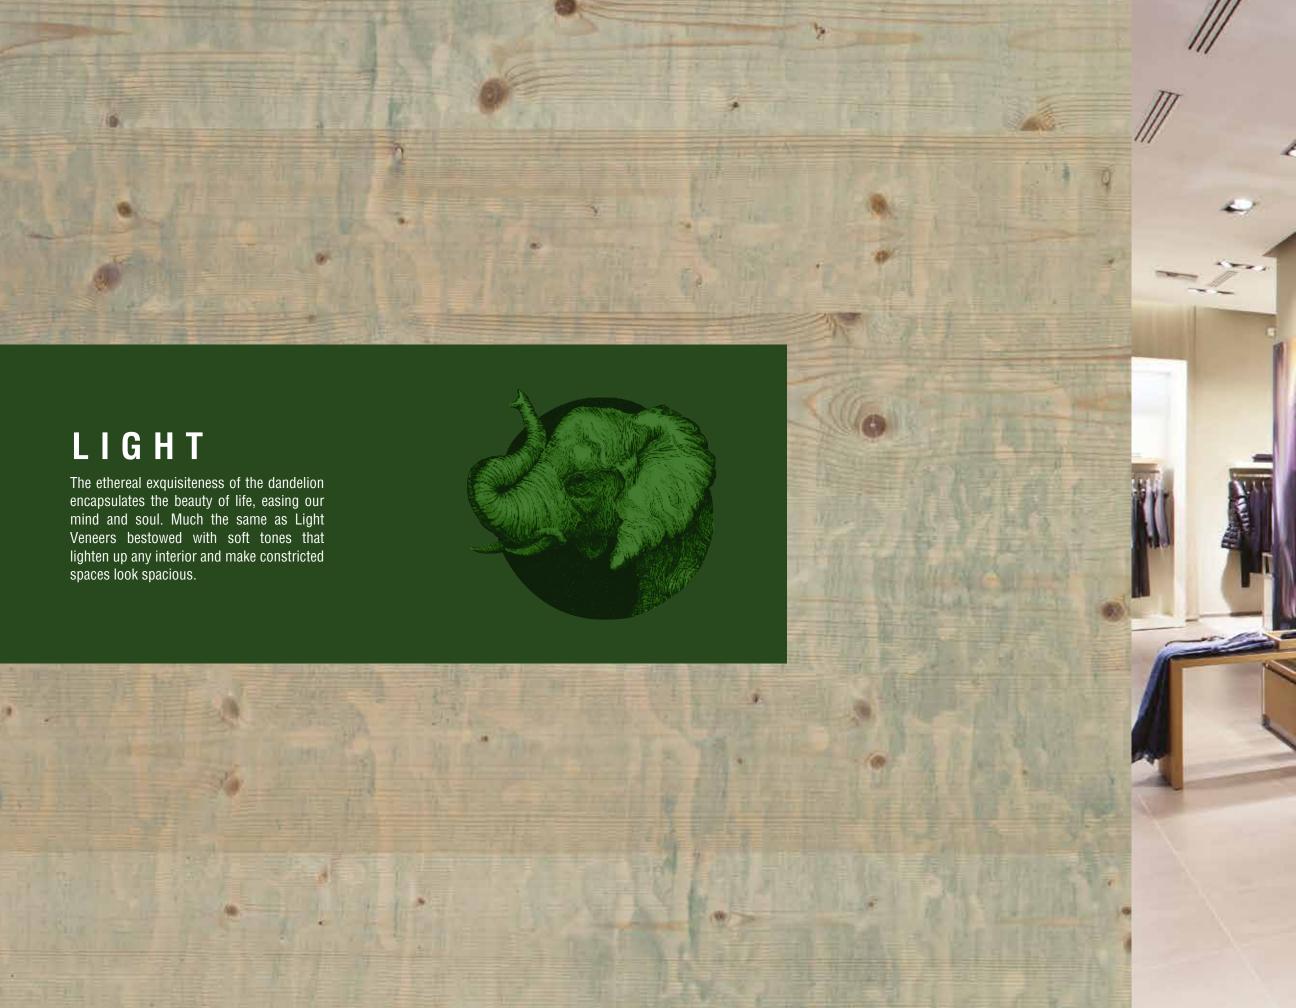

### CONTENT

|                                         |          | 1207 10                   |                    | (3)      |              |                                         |                          |                                                                                                                                                                                                                                                                                                                                                                                                                                                                                                                                                                                                                                                                                                                                                                                                                                                                                                                                                                                                                                                                                                                                                                                                                                                                                                                                                                                                                                                                                                                                                                                                                                                                                                                                                                                                                                                                                                                                                                                                                                                                                                                                |                                                    |             |
|-----------------------------------------|----------|---------------------------|--------------------|----------|--------------|-----------------------------------------|--------------------------|--------------------------------------------------------------------------------------------------------------------------------------------------------------------------------------------------------------------------------------------------------------------------------------------------------------------------------------------------------------------------------------------------------------------------------------------------------------------------------------------------------------------------------------------------------------------------------------------------------------------------------------------------------------------------------------------------------------------------------------------------------------------------------------------------------------------------------------------------------------------------------------------------------------------------------------------------------------------------------------------------------------------------------------------------------------------------------------------------------------------------------------------------------------------------------------------------------------------------------------------------------------------------------------------------------------------------------------------------------------------------------------------------------------------------------------------------------------------------------------------------------------------------------------------------------------------------------------------------------------------------------------------------------------------------------------------------------------------------------------------------------------------------------------------------------------------------------------------------------------------------------------------------------------------------------------------------------------------------------------------------------------------------------------------------------------------------------------------------------------------------------|----------------------------------------------------|-------------|
| Key Features                            | 2-3      | Hazelwood                 |                    | 23       |              | Light                                   | 42-47                    | Dye                                                                                                                                                                                                                                                                                                                                                                                                                                                                                                                                                                                                                                                                                                                                                                                                                                                                                                                                                                                                                                                                                                                                                                                                                                                                                                                                                                                                                                                                                                                                                                                                                                                                                                                                                                                                                                                                                                                                                                                                                                                                                                                            |                                                    | 76-79       |
|                                         |          | Tropical Sta              | allion             | 24       |              | White Ash                               | 44                       |                                                                                                                                                                                                                                                                                                                                                                                                                                                                                                                                                                                                                                                                                                                                                                                                                                                                                                                                                                                                                                                                                                                                                                                                                                                                                                                                                                                                                                                                                                                                                                                                                                                                                                                                                                                                                                                                                                                                                                                                                                                                                                                                | d Koto White                                       | 78          |
| Metallic                                | 4-15     | Rivera Woo                | d                  | 24       |              | Chen Chen                               | 44                       | ,                                                                                                                                                                                                                                                                                                                                                                                                                                                                                                                                                                                                                                                                                                                                                                                                                                                                                                                                                                                                                                                                                                                                                                                                                                                                                                                                                                                                                                                                                                                                                                                                                                                                                                                                                                                                                                                                                                                                                                                                                                                                                                                              | d Koto Marble White                                | 78          |
| Bronze SV Oak Hz                        | 6        | Silky Sheer               |                    | 24       |              | Anegre                                  | 45                       | Dye                                                                                                                                                                                                                                                                                                                                                                                                                                                                                                                                                                                                                                                                                                                                                                                                                                                                                                                                                                                                                                                                                                                                                                                                                                                                                                                                                                                                                                                                                                                                                                                                                                                                                                                                                                                                                                                                                                                                                                                                                                                                                                                            | d White Ash White                                  | 78          |
| Silvern ES Figured                      | 6        | Castanea R                | ays                | 24       |              | Knotty Pine                             | 45                       | Dye                                                                                                                                                                                                                                                                                                                                                                                                                                                                                                                                                                                                                                                                                                                                                                                                                                                                                                                                                                                                                                                                                                                                                                                                                                                                                                                                                                                                                                                                                                                                                                                                                                                                                                                                                                                                                                                                                                                                                                                                                                                                                                                            | d Koto Light Grey                                  | 79          |
| Silvern EL Burl                         | 7        | Inferno                   |                    | 24       |              | Eucalyptus                              | 45                       |                                                                                                                                                                                                                                                                                                                                                                                                                                                                                                                                                                                                                                                                                                                                                                                                                                                                                                                                                                                                                                                                                                                                                                                                                                                                                                                                                                                                                                                                                                                                                                                                                                                                                                                                                                                                                                                                                                                                                                                                                                                                                                                                | d Koto Black Silk                                  | 79          |
| Coire EM Burl                           | 7        | Somalian T                |                    | 24       |              | Figured Eucalyptus                      | 46                       | Dye                                                                                                                                                                                                                                                                                                                                                                                                                                                                                                                                                                                                                                                                                                                                                                                                                                                                                                                                                                                                                                                                                                                                                                                                                                                                                                                                                                                                                                                                                                                                                                                                                                                                                                                                                                                                                                                                                                                                                                                                                                                                                                                            | d White Ash Black                                  | 79          |
| Silvern DW Crotch Hz                    | 8        | Malawi Wo                 |                    | 25       |              | Koto                                    | 46                       | 100000                                                                                                                                                                                                                                                                                                                                                                                                                                                                                                                                                                                                                                                                                                                                                                                                                                                                                                                                                                                                                                                                                                                                                                                                                                                                                                                                                                                                                                                                                                                                                                                                                                                                                                                                                                                                                                                                                                                                                                                                                                                                                                                         | ALC: USE DESCRIPTION OF                            |             |
| Silvern GC Pommelle                     | 8        | Masaimara<br>Transact Co  |                    | 25<br>25 | Y            | Sycamore American Manle                 | 46<br>46                 |                                                                                                                                                                                                                                                                                                                                                                                                                                                                                                                                                                                                                                                                                                                                                                                                                                                                                                                                                                                                                                                                                                                                                                                                                                                                                                                                                                                                                                                                                                                                                                                                                                                                                                                                                                                                                                                                                                                                                                                                                                                                                                                                | Carte                                              | 80-99       |
| Coire DW Crotch Bronze GC Pommelle      | 9        | Tropical Go<br>Oak Albura |                    | 25       |              | American Maple<br>Larch                 | 46                       |                                                                                                                                                                                                                                                                                                                                                                                                                                                                                                                                                                                                                                                                                                                                                                                                                                                                                                                                                                                                                                                                                                                                                                                                                                                                                                                                                                                                                                                                                                                                                                                                                                                                                                                                                                                                                                                                                                                                                                                                                                                                                                                                | ckered Illusion<br>leckered Illusion Mix White Oak | 82-83<br>83 |
| Silvern EM Burl                         | 10       | Kaziranga V               |                    | 25       |              | Tulip                                   | 46                       |                                                                                                                                                                                                                                                                                                                                                                                                                                                                                                                                                                                                                                                                                                                                                                                                                                                                                                                                                                                                                                                                                                                                                                                                                                                                                                                                                                                                                                                                                                                                                                                                                                                                                                                                                                                                                                                                                                                                                                                                                                                                                                                                | leckered Illusion American Walnut                  |             |
| Silvern RV Oak                          | 10       | Rodenza                   | 7000 112           | 25       |              | Steamed Beech                           | 47                       |                                                                                                                                                                                                                                                                                                                                                                                                                                                                                                                                                                                                                                                                                                                                                                                                                                                                                                                                                                                                                                                                                                                                                                                                                                                                                                                                                                                                                                                                                                                                                                                                                                                                                                                                                                                                                                                                                                                                                                                                                                                                                                                                | Block                                              | 84-85       |
| Coire AK Burl                           | 11       | Hodonza                   |                    |          |              | Chestnut                                | 47                       |                                                                                                                                                                                                                                                                                                                                                                                                                                                                                                                                                                                                                                                                                                                                                                                                                                                                                                                                                                                                                                                                                                                                                                                                                                                                                                                                                                                                                                                                                                                                                                                                                                                                                                                                                                                                                                                                                                                                                                                                                                                                                                                                | apa Burl Block                                     | 85          |
| Coire NL Figured                        | 11       | Dark                      |                    | 26-33    |              | Figured Sycamore                        | 47                       |                                                                                                                                                                                                                                                                                                                                                                                                                                                                                                                                                                                                                                                                                                                                                                                                                                                                                                                                                                                                                                                                                                                                                                                                                                                                                                                                                                                                                                                                                                                                                                                                                                                                                                                                                                                                                                                                                                                                                                                                                                                                                                                                | k Burl Block                                       | 85          |
| Bronze NT Crotch                        | 12       | American V                | /alnut             | 28       |              | White Beech                             | 47                       | W                                                                                                                                                                                                                                                                                                                                                                                                                                                                                                                                                                                                                                                                                                                                                                                                                                                                                                                                                                                                                                                                                                                                                                                                                                                                                                                                                                                                                                                                                                                                                                                                                                                                                                                                                                                                                                                                                                                                                                                                                                                                                                                              | alnut Burl Block                                   | 85          |
| Coire SP Pommelle                       | 12       | Sapeli                    |                    | 28       |              | Dibeto                                  | 47                       | Diag                                                                                                                                                                                                                                                                                                                                                                                                                                                                                                                                                                                                                                                                                                                                                                                                                                                                                                                                                                                                                                                                                                                                                                                                                                                                                                                                                                                                                                                                                                                                                                                                                                                                                                                                                                                                                                                                                                                                                                                                                                                                                                                           | jonal                                              | 86-89       |
| Silvern GC Figured Hz                   | 13       | Wenge                     |                    | 29       | -            | White Ash Quarter                       | 47                       | An                                                                                                                                                                                                                                                                                                                                                                                                                                                                                                                                                                                                                                                                                                                                                                                                                                                                                                                                                                                                                                                                                                                                                                                                                                                                                                                                                                                                                                                                                                                                                                                                                                                                                                                                                                                                                                                                                                                                                                                                                                                                                                                             | nerican Walnut Diagonal Line                       | 87          |
| Silvern AK Cluster                      | 13       | Sapeli Crov               |                    | 29       |              |                                         |                          |                                                                                                                                                                                                                                                                                                                                                                                                                                                                                                                                                                                                                                                                                                                                                                                                                                                                                                                                                                                                                                                                                                                                                                                                                                                                                                                                                                                                                                                                                                                                                                                                                                                                                                                                                                                                                                                                                                                                                                                                                                                                                                                                | otty Pine Diagonal Line                            | 88          |
| Silvern GY Crotch Hz                    | 14       | American V                | Valnut Quarter     | 30       |              | Horizontal                              | 48-51                    |                                                                                                                                                                                                                                                                                                                                                                                                                                                                                                                                                                                                                                                                                                                                                                                                                                                                                                                                                                                                                                                                                                                                                                                                                                                                                                                                                                                                                                                                                                                                                                                                                                                                                                                                                                                                                                                                                                                                                                                                                                                                                                                                | rkburn Diagonal Line                               | 88          |
| Silvern AN Maple                        | 14       | Makore                    |                    | 30       | -            | Brazilian Santos Horizontal             |                          |                                                                                                                                                                                                                                                                                                                                                                                                                                                                                                                                                                                                                                                                                                                                                                                                                                                                                                                                                                                                                                                                                                                                                                                                                                                                                                                                                                                                                                                                                                                                                                                                                                                                                                                                                                                                                                                                                                                                                                                                                                                                                                                                | xas Wilderness Diagonal Line                       | 88          |
| Bronze KT Pine                          | 15       | Sucupira                  |                    | 30       |              | Gabon Wood Horizontal                   | 50                       |                                                                                                                                                                                                                                                                                                                                                                                                                                                                                                                                                                                                                                                                                                                                                                                                                                                                                                                                                                                                                                                                                                                                                                                                                                                                                                                                                                                                                                                                                                                                                                                                                                                                                                                                                                                                                                                                                                                                                                                                                                                                                                                                | rk Cinnamon Diagonal Bricks                        | 89          |
| Silvern AK Burl                         | 15       | Rosewood                  |                    | 31       |              | American Walnut Horizonta               |                          |                                                                                                                                                                                                                                                                                                                                                                                                                                                                                                                                                                                                                                                                                                                                                                                                                                                                                                                                                                                                                                                                                                                                                                                                                                                                                                                                                                                                                                                                                                                                                                                                                                                                                                                                                                                                                                                                                                                                                                                                                                                                                                                                | rkburn Diagonal Bricks                             | 89          |
| Secretary and annual                    | 40.00    | Dark Walnu                |                    | 31       |              | Choco Lure Horizontal                   | 51                       |                                                                                                                                                                                                                                                                                                                                                                                                                                                                                                                                                                                                                                                                                                                                                                                                                                                                                                                                                                                                                                                                                                                                                                                                                                                                                                                                                                                                                                                                                                                                                                                                                                                                                                                                                                                                                                                                                                                                                                                                                                                                                                                                | own Santos Diagonal Bricks                         | 89          |
| Mystique                                | 16-25    | Gabon Woo                 |                    | 31       |              | 1 1 1 C 1 C 1 C 1 C 1 C 1 C 1 C 1 C 1 C | 50.57                    |                                                                                                                                                                                                                                                                                                                                                                                                                                                                                                                                                                                                                                                                                                                                                                                                                                                                                                                                                                                                                                                                                                                                                                                                                                                                                                                                                                                                                                                                                                                                                                                                                                                                                                                                                                                                                                                                                                                                                                                                                                                                                                                                | uzion                                              | 90-93       |
| Tanzania Wood                           | 18       | Louro Preto               |                    | 32<br>32 |              | Era                                     | 52-57                    |                                                                                                                                                                                                                                                                                                                                                                                                                                                                                                                                                                                                                                                                                                                                                                                                                                                                                                                                                                                                                                                                                                                                                                                                                                                                                                                                                                                                                                                                                                                                                                                                                                                                                                                                                                                                                                                                                                                                                                                                                                                                                                                                | egen                                               | 91          |
| Dark Diva                               | 18<br>19 | Golden Wei<br>Mountain S  |                    | 32       |              | Hatched Flakes Roasted Almond           | 54<br>54                 |                                                                                                                                                                                                                                                                                                                                                                                                                                                                                                                                                                                                                                                                                                                                                                                                                                                                                                                                                                                                                                                                                                                                                                                                                                                                                                                                                                                                                                                                                                                                                                                                                                                                                                                                                                                                                                                                                                                                                                                                                                                                                                                                | arl Border                                         | 92          |
| Mellon Dew Oak Dew                      | 19       | Louro                     | antos              | 32       |              | Antique Crown                           | 54                       |                                                                                                                                                                                                                                                                                                                                                                                                                                                                                                                                                                                                                                                                                                                                                                                                                                                                                                                                                                                                                                                                                                                                                                                                                                                                                                                                                                                                                                                                                                                                                                                                                                                                                                                                                                                                                                                                                                                                                                                                                                                                                                                                | noked Mok<br>nerican Lawnut                        | 92<br>92    |
| Choco Lure                              | 20       | Sapeli Pom                | malla              | 32       |              | Spiced Ginger                           | 55                       |                                                                                                                                                                                                                                                                                                                                                                                                                                                                                                                                                                                                                                                                                                                                                                                                                                                                                                                                                                                                                                                                                                                                                                                                                                                                                                                                                                                                                                                                                                                                                                                                                                                                                                                                                                                                                                                                                                                                                                                                                                                                                                                                | nelis                                              | 93          |
| Mirage                                  | 20       | Ipe                       | Tielle             | 32       |              | Bourbon Dark Forest                     | 55                       | Pic                                                                                                                                                                                                                                                                                                                                                                                                                                                                                                                                                                                                                                                                                                                                                                                                                                                                                                                                                                                                                                                                                                                                                                                                                                                                                                                                                                                                                                                                                                                                                                                                                                                                                                                                                                                                                                                                                                                                                                                                                                                                                                                            |                                                    | 93          |
| Afro Bark                               | 20       | Ebony                     | -                  | 33       | 2712         | La Paz Mettallic Wood                   | 55                       |                                                                                                                                                                                                                                                                                                                                                                                                                                                                                                                                                                                                                                                                                                                                                                                                                                                                                                                                                                                                                                                                                                                                                                                                                                                                                                                                                                                                                                                                                                                                                                                                                                                                                                                                                                                                                                                                                                                                                                                                                                                                                                                                | pyulates                                           | 93          |
| Bark Burn                               | 21       | Bubinga Po                | mmelle             | 33       | District Co. | Lumiere Night                           | 56                       |                                                                                                                                                                                                                                                                                                                                                                                                                                                                                                                                                                                                                                                                                                                                                                                                                                                                                                                                                                                                                                                                                                                                                                                                                                                                                                                                                                                                                                                                                                                                                                                                                                                                                                                                                                                                                                                                                                                                                                                                                                                                                                                                | oluzion                                            | 94-95       |
| Choco Flame Crown                       | 21       | Wenge Cro                 |                    | 33       |              | Dark Cinnamon                           | 56                       |                                                                                                                                                                                                                                                                                                                                                                                                                                                                                                                                                                                                                                                                                                                                                                                                                                                                                                                                                                                                                                                                                                                                                                                                                                                                                                                                                                                                                                                                                                                                                                                                                                                                                                                                                                                                                                                                                                                                                                                                                                                                                                                                | evoluzion Mellon Dew Horizontal                    | 95          |
| Coffee Bean                             | 21       | Red Ebony                 |                    | 33       |              | Vintage Canvas                          | 56                       |                                                                                                                                                                                                                                                                                                                                                                                                                                                                                                                                                                                                                                                                                                                                                                                                                                                                                                                                                                                                                                                                                                                                                                                                                                                                                                                                                                                                                                                                                                                                                                                                                                                                                                                                                                                                                                                                                                                                                                                                                                                                                                                                | voluzion American Walnut Horizo                    |             |
| Malaysian Rain Wood Hz                  | 22       | Santos                    |                    | 33       |              | Midnight Forest                         | 57                       |                                                                                                                                                                                                                                                                                                                                                                                                                                                                                                                                                                                                                                                                                                                                                                                                                                                                                                                                                                                                                                                                                                                                                                                                                                                                                                                                                                                                                                                                                                                                                                                                                                                                                                                                                                                                                                                                                                                                                                                                                                                                                                                                | evoluzion Barkburn Horizontal                      | 95          |
| Dark Bean                               | 22       | Bibolo                    |                    | 33       |              | Pearl Wood                              | 57                       | Butt                                                                                                                                                                                                                                                                                                                                                                                                                                                                                                                                                                                                                                                                                                                                                                                                                                                                                                                                                                                                                                                                                                                                                                                                                                                                                                                                                                                                                                                                                                                                                                                                                                                                                                                                                                                                                                                                                                                                                                                                                                                                                                                           | Cut                                                | 96-97       |
| Satinox                                 | 22       |                           |                    |          |              | Borneo Rain Wood                        | 57                       | An                                                                                                                                                                                                                                                                                                                                                                                                                                                                                                                                                                                                                                                                                                                                                                                                                                                                                                                                                                                                                                                                                                                                                                                                                                                                                                                                                                                                                                                                                                                                                                                                                                                                                                                                                                                                                                                                                                                                                                                                                                                                                                                             | nerican Walnut Butt Cut                            | 97          |
| Deep Grain                              | 22       | Medium                    |                    | 34-41    |              |                                         |                          | Trer                                                                                                                                                                                                                                                                                                                                                                                                                                                                                                                                                                                                                                                                                                                                                                                                                                                                                                                                                                                                                                                                                                                                                                                                                                                                                                                                                                                                                                                                                                                                                                                                                                                                                                                                                                                                                                                                                                                                                                                                                                                                                                                           |                                                    | 98-99       |
| Texas Wilderness                        | 22       | White Oak                 |                    | 36       |              |                                         |                          |                                                                                                                                                                                                                                                                                                                                                                                                                                                                                                                                                                                                                                                                                                                                                                                                                                                                                                                                                                                                                                                                                                                                                                                                                                                                                                                                                                                                                                                                                                                                                                                                                                                                                                                                                                                                                                                                                                                                                                                                                                                                                                                                | n Chocolure                                        | 99          |
| Black Diamond Oak                       | 22       | Red Oak                   | THE REAL PROPERTY. | 36       |              | Shimmer                                 | 58-61                    |                                                                                                                                                                                                                                                                                                                                                                                                                                                                                                                                                                                                                                                                                                                                                                                                                                                                                                                                                                                                                                                                                                                                                                                                                                                                                                                                                                                                                                                                                                                                                                                                                                                                                                                                                                                                                                                                                                                                                                                                                                                                                                                                | oss Wood                                           | 99          |
| Dark Brown Amazonia Hz                  | 23       | Afromosia                 |                    | 37       |              | Gold Shimmer                            | 60                       | Ch                                                                                                                                                                                                                                                                                                                                                                                                                                                                                                                                                                                                                                                                                                                                                                                                                                                                                                                                                                                                                                                                                                                                                                                                                                                                                                                                                                                                                                                                                                                                                                                                                                                                                                                                                                                                                                                                                                                                                                                                                                                                                                                             | oco Umbrella                                       | 99          |
| Oak Granito                             | 23       | White Oak                 |                    | 37       |              | Silver Shimmer                          | 60                       | THE RESERVE                                                                                                                                                                                                                                                                                                                                                                                                                                                                                                                                                                                                                                                                                                                                                                                                                                                                                                                                                                                                                                                                                                                                                                                                                                                                                                                                                                                                                                                                                                                                                                                                                                                                                                                                                                                                                                                                                                                                                                                                                                                                                                                    |                                                    |             |
| Molten Chocolate                        | 23       | Red Oak Qu                | arter              | 37       |              | Copper Shimmer                          | 60                       | Ariz                                                                                                                                                                                                                                                                                                                                                                                                                                                                                                                                                                                                                                                                                                                                                                                                                                                                                                                                                                                                                                                                                                                                                                                                                                                                                                                                                                                                                                                                                                                                                                                                                                                                                                                                                                                                                                                                                                                                                                                                                                                                                                                           |                                                    | 100-105     |
| Dusk Dew                                | 23<br>23 | Mahogany                  |                    | 38       |              | Ivory Shimmer                           | 61                       |                                                                                                                                                                                                                                                                                                                                                                                                                                                                                                                                                                                                                                                                                                                                                                                                                                                                                                                                                                                                                                                                                                                                                                                                                                                                                                                                                                                                                                                                                                                                                                                                                                                                                                                                                                                                                                                                                                                                                                                                                                                                                                                                | ona Oleo                                           | 101         |
| Desert Storm                            | 23       | Bubinga<br>Red Cedar      |                    | 38<br>38 |              | Sunlight Shimmer Violet Shimmer         | 61                       |                                                                                                                                                                                                                                                                                                                                                                                                                                                                                                                                                                                                                                                                                                                                                                                                                                                                                                                                                                                                                                                                                                                                                                                                                                                                                                                                                                                                                                                                                                                                                                                                                                                                                                                                                                                                                                                                                                                                                                                                                                                                                                                                | ona Light Brown<br>ona Coffee                      | 101<br>101  |
|                                         |          | Golden Ced                | ar Crown           | 39       |              | VIOLET SHILLIILLEI                      | OI OI                    |                                                                                                                                                                                                                                                                                                                                                                                                                                                                                                                                                                                                                                                                                                                                                                                                                                                                                                                                                                                                                                                                                                                                                                                                                                                                                                                                                                                                                                                                                                                                                                                                                                                                                                                                                                                                                                                                                                                                                                                                                                                                                                                                | ona Coco                                           | 101         |
|                                         |          | Golden Wo                 |                    | 39       |              | Glow                                    | 62-65                    |                                                                                                                                                                                                                                                                                                                                                                                                                                                                                                                                                                                                                                                                                                                                                                                                                                                                                                                                                                                                                                                                                                                                                                                                                                                                                                                                                                                                                                                                                                                                                                                                                                                                                                                                                                                                                                                                                                                                                                                                                                                                                                                                | ona Castanea Rays                                  | 102         |
|                                         |          | Silver Oak                | Ju                 | 39       |              | Oak Granito Glow                        | 64                       |                                                                                                                                                                                                                                                                                                                                                                                                                                                                                                                                                                                                                                                                                                                                                                                                                                                                                                                                                                                                                                                                                                                                                                                                                                                                                                                                                                                                                                                                                                                                                                                                                                                                                                                                                                                                                                                                                                                                                                                                                                                                                                                                | ona Chestnut                                       | 102         |
| 000                                     |          | Paldao                    |                    | 40       |              | Castanea Rays Glow                      | 64                       |                                                                                                                                                                                                                                                                                                                                                                                                                                                                                                                                                                                                                                                                                                                                                                                                                                                                                                                                                                                                                                                                                                                                                                                                                                                                                                                                                                                                                                                                                                                                                                                                                                                                                                                                                                                                                                                                                                                                                                                                                                                                                                                                | ona Red Oak                                        | 103         |
|                                         |          | Jatoba                    | = 2000             | 40       |              | American Walnut Glow                    | 65                       |                                                                                                                                                                                                                                                                                                                                                                                                                                                                                                                                                                                                                                                                                                                                                                                                                                                                                                                                                                                                                                                                                                                                                                                                                                                                                                                                                                                                                                                                                                                                                                                                                                                                                                                                                                                                                                                                                                                                                                                                                                                                                                                                | ona White Oak                                      | 103         |
|                                         |          | American C                | herry              | 40       |              | Barkburn Glow                           | 65                       |                                                                                                                                                                                                                                                                                                                                                                                                                                                                                                                                                                                                                                                                                                                                                                                                                                                                                                                                                                                                                                                                                                                                                                                                                                                                                                                                                                                                                                                                                                                                                                                                                                                                                                                                                                                                                                                                                                                                                                                                                                                                                                                                | ona White Ash                                      | 103         |
|                                         |          | Golden Ced                |                    | 40       |              | Coco Flame Glow                         | 65                       |                                                                                                                                                                                                                                                                                                                                                                                                                                                                                                                                                                                                                                                                                                                                                                                                                                                                                                                                                                                                                                                                                                                                                                                                                                                                                                                                                                                                                                                                                                                                                                                                                                                                                                                                                                                                                                                                                                                                                                                                                                                                                                                                |                                                    |             |
|                                         |          | Khaya                     |                    | 40       |              |                                         | 4                        | Crot                                                                                                                                                                                                                                                                                                                                                                                                                                                                                                                                                                                                                                                                                                                                                                                                                                                                                                                                                                                                                                                                                                                                                                                                                                                                                                                                                                                                                                                                                                                                                                                                                                                                                                                                                                                                                                                                                                                                                                                                                                                                                                                           | ch                                                 | 104-105     |
| 1/10 A 10 |          | Aromatic C                | edar               | 40       |              | Canvas                                  | 66-69                    | Mah                                                                                                                                                                                                                                                                                                                                                                                                                                                                                                                                                                                                                                                                                                                                                                                                                                                                                                                                                                                                                                                                                                                                                                                                                                                                                                                                                                                                                                                                                                                                                                                                                                                                                                                                                                                                                                                                                                                                                                                                                                                                                                                            | ogany Crotch                                       | 105         |
|                                         |          | Zebrano                   |                    | 41       |              | Brown Canvas                            | 68                       | Teal                                                                                                                                                                                                                                                                                                                                                                                                                                                                                                                                                                                                                                                                                                                                                                                                                                                                                                                                                                                                                                                                                                                                                                                                                                                                                                                                                                                                                                                                                                                                                                                                                                                                                                                                                                                                                                                                                                                                                                                                                                                                                                                           | c Crotch                                           | 105         |
|                                         |          | Ovangkol                  |                    | 41       |              | Green Canvas                            | 68                       | Gab                                                                                                                                                                                                                                                                                                                                                                                                                                                                                                                                                                                                                                                                                                                                                                                                                                                                                                                                                                                                                                                                                                                                                                                                                                                                                                                                                                                                                                                                                                                                                                                                                                                                                                                                                                                                                                                                                                                                                                                                                                                                                                                            | on Wood Crotch                                     | 105         |
|                                         |          | Etimoe                    |                    | 41       |              | Grey Canvas                             | 69                       |                                                                                                                                                                                                                                                                                                                                                                                                                                                                                                                                                                                                                                                                                                                                                                                                                                                                                                                                                                                                                                                                                                                                                                                                                                                                                                                                                                                                                                                                                                                                                                                                                                                                                                                                                                                                                                                                                                                                                                                                                                                                                                                                |                                                    |             |
|                                         |          | American F                | ed Elm             | 41       |              | Violet Bling Canvas                     | 69                       |                                                                                                                                                                                                                                                                                                                                                                                                                                                                                                                                                                                                                                                                                                                                                                                                                                                                                                                                                                                                                                                                                                                                                                                                                                                                                                                                                                                                                                                                                                                                                                                                                                                                                                                                                                                                                                                                                                                                                                                                                                                                                                                                | ing Methods                                        | 106         |
|                                         |          | Guiabao                   |                    | 41       |              |                                         | THE RESERVE TO SERVE THE |                                                                                                                                                                                                                                                                                                                                                                                                                                                                                                                                                                                                                                                                                                                                                                                                                                                                                                                                                                                                                                                                                                                                                                                                                                                                                                                                                                                                                                                                                                                                                                                                                                                                                                                                                                                                                                                                                                                                                                                                                                                                                                                                | uping Veneers                                      | 107         |
|                                         |          | Tineo                     |                    | 41       |              | Elite                                   | 70-75                    |                                                                                                                                                                                                                                                                                                                                                                                                                                                                                                                                                                                                                                                                                                                                                                                                                                                                                                                                                                                                                                                                                                                                                                                                                                                                                                                                                                                                                                                                                                                                                                                                                                                                                                                                                                                                                                                                                                                                                                                                                                                                                                                                | eer Matching Options                               | 108         |
|                                         | -        |                           |                    |          |              | African Ebony                           | 72                       | Care                                                                                                                                                                                                                                                                                                                                                                                                                                                                                                                                                                                                                                                                                                                                                                                                                                                                                                                                                                                                                                                                                                                                                                                                                                                                                                                                                                                                                                                                                                                                                                                                                                                                                                                                                                                                                                                                                                                                                                                                                                                                                                                           | e & Maintenance                                    | 109         |
|                                         |          |                           |                    |          |              | Royal Ebony Crème                       | 73                       |                                                                                                                                                                                                                                                                                                                                                                                                                                                                                                                                                                                                                                                                                                                                                                                                                                                                                                                                                                                                                                                                                                                                                                                                                                                                                                                                                                                                                                                                                                                                                                                                                                                                                                                                                                                                                                                                                                                                                                                                                                                                                                                                |                                                    |             |
|                                         | 4        | - 1 1 E                   |                    |          |              | Imperial Ziricote                       | 74<br>75                 |                                                                                                                                                                                                                                                                                                                                                                                                                                                                                                                                                                                                                                                                                                                                                                                                                                                                                                                                                                                                                                                                                                                                                                                                                                                                                                                                                                                                                                                                                                                                                                                                                                                                                                                                                                                                                                                                                                                                                                                                                                                                                                                                |                                                    |             |
|                                         | 1        |                           |                    |          |              | Real Vintage Oak                        | 75                       |                                                                                                                                                                                                                                                                                                                                                                                                                                                                                                                                                                                                                                                                                                                                                                                                                                                                                                                                                                                                                                                                                                                                                                                                                                                                                                                                                                                                                                                                                                                                                                                                                                                                                                                                                                                                                                                                                                                                                                                                                                                                                                                                |                                                    |             |
|                                         |          |                           | TOTAL PLANT        |          |              | Street, Street, or other                |                          | The same of the sa |                                                    |             |