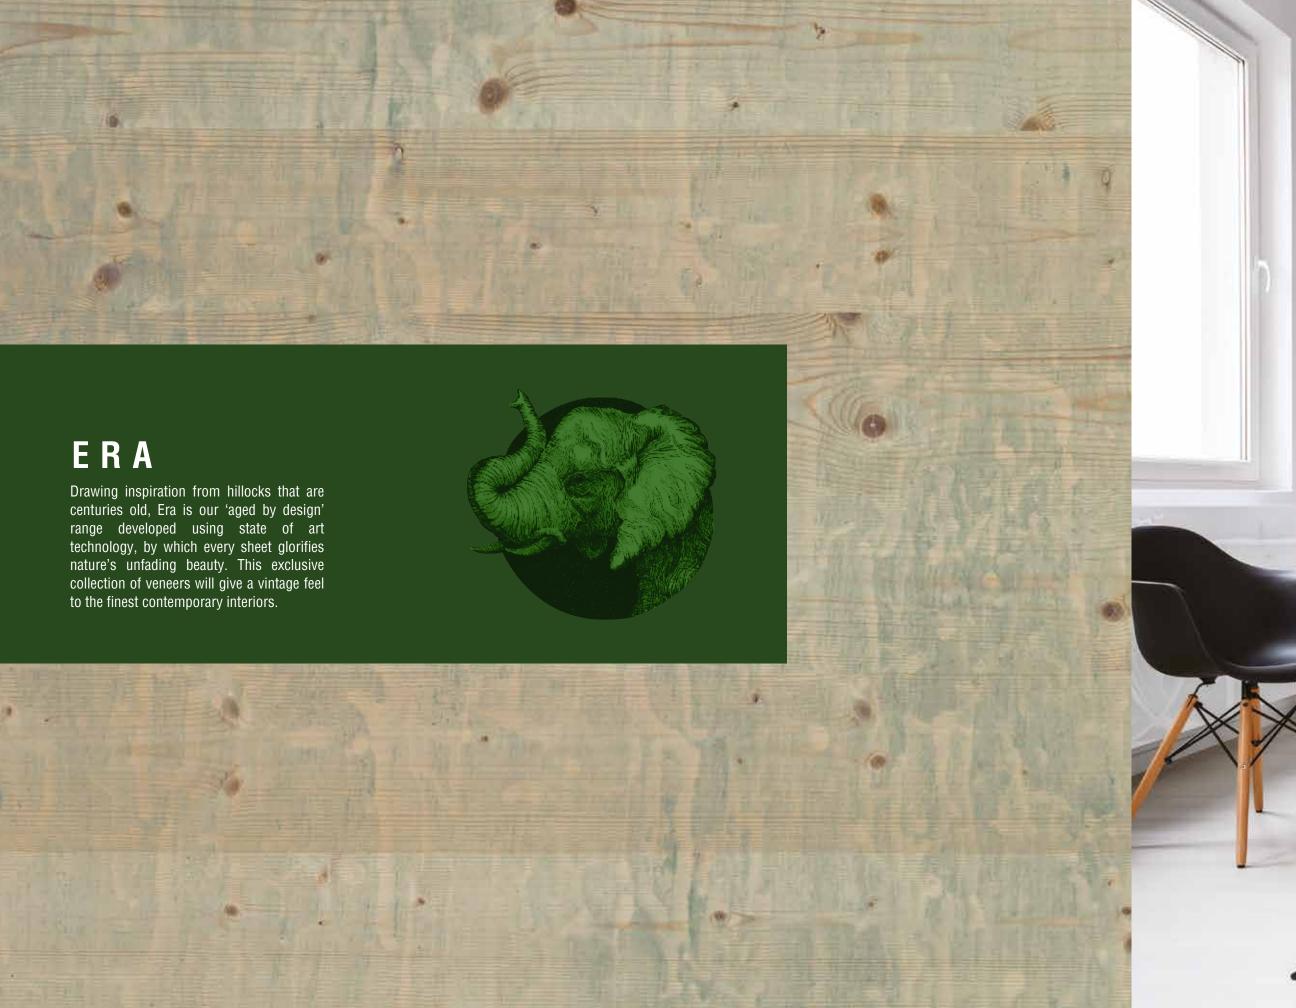

### CONTENT

|                                         |          | 1207 10                   |                    | (3)      |              |                                         |                          |                                                                                                                                                                                                                                                                                                                                                                                                                                                                                                                                                                                                                                                                                                                                                                                                                                                                                                                                                                                                                                                                                                                                                                                                                                                                                                                                                                                                                                                                                                                                                                                                                                                                                                                                                                                                                                                                                                                                                                                                                                                                                                                                |                                                    |             |
|-----------------------------------------|----------|---------------------------|--------------------|----------|--------------|-----------------------------------------|--------------------------|--------------------------------------------------------------------------------------------------------------------------------------------------------------------------------------------------------------------------------------------------------------------------------------------------------------------------------------------------------------------------------------------------------------------------------------------------------------------------------------------------------------------------------------------------------------------------------------------------------------------------------------------------------------------------------------------------------------------------------------------------------------------------------------------------------------------------------------------------------------------------------------------------------------------------------------------------------------------------------------------------------------------------------------------------------------------------------------------------------------------------------------------------------------------------------------------------------------------------------------------------------------------------------------------------------------------------------------------------------------------------------------------------------------------------------------------------------------------------------------------------------------------------------------------------------------------------------------------------------------------------------------------------------------------------------------------------------------------------------------------------------------------------------------------------------------------------------------------------------------------------------------------------------------------------------------------------------------------------------------------------------------------------------------------------------------------------------------------------------------------------------|----------------------------------------------------|-------------|
| Key Features                            | 2-3      | Hazelwood                 |                    | 23       |              | Light                                   | 42-47                    | Dye                                                                                                                                                                                                                                                                                                                                                                                                                                                                                                                                                                                                                                                                                                                                                                                                                                                                                                                                                                                                                                                                                                                                                                                                                                                                                                                                                                                                                                                                                                                                                                                                                                                                                                                                                                                                                                                                                                                                                                                                                                                                                                                            |                                                    | 76-79       |
|                                         |          | Tropical Sta              | allion             | 24       |              | White Ash                               | 44                       |                                                                                                                                                                                                                                                                                                                                                                                                                                                                                                                                                                                                                                                                                                                                                                                                                                                                                                                                                                                                                                                                                                                                                                                                                                                                                                                                                                                                                                                                                                                                                                                                                                                                                                                                                                                                                                                                                                                                                                                                                                                                                                                                | d Koto White                                       | 78          |
| Metallic                                | 4-15     | Rivera Woo                | d                  | 24       |              | Chen Chen                               | 44                       | ,                                                                                                                                                                                                                                                                                                                                                                                                                                                                                                                                                                                                                                                                                                                                                                                                                                                                                                                                                                                                                                                                                                                                                                                                                                                                                                                                                                                                                                                                                                                                                                                                                                                                                                                                                                                                                                                                                                                                                                                                                                                                                                                              | d Koto Marble White                                | 78          |
| Bronze SV Oak Hz                        | 6        | Silky Sheer               |                    | 24       |              | Anegre                                  | 45                       | Dye                                                                                                                                                                                                                                                                                                                                                                                                                                                                                                                                                                                                                                                                                                                                                                                                                                                                                                                                                                                                                                                                                                                                                                                                                                                                                                                                                                                                                                                                                                                                                                                                                                                                                                                                                                                                                                                                                                                                                                                                                                                                                                                            | d White Ash White                                  | 78          |
| Silvern ES Figured                      | 6        | Castanea R                | ays                | 24       |              | Knotty Pine                             | 45                       | Dye                                                                                                                                                                                                                                                                                                                                                                                                                                                                                                                                                                                                                                                                                                                                                                                                                                                                                                                                                                                                                                                                                                                                                                                                                                                                                                                                                                                                                                                                                                                                                                                                                                                                                                                                                                                                                                                                                                                                                                                                                                                                                                                            | d Koto Light Grey                                  | 79          |
| Silvern EL Burl                         | 7        | Inferno                   |                    | 24       |              | Eucalyptus                              | 45                       |                                                                                                                                                                                                                                                                                                                                                                                                                                                                                                                                                                                                                                                                                                                                                                                                                                                                                                                                                                                                                                                                                                                                                                                                                                                                                                                                                                                                                                                                                                                                                                                                                                                                                                                                                                                                                                                                                                                                                                                                                                                                                                                                | d Koto Black Silk                                  | 79          |
| Coire EM Burl                           | 7        | Somalian T                |                    | 24       |              | Figured Eucalyptus                      | 46                       | Dye                                                                                                                                                                                                                                                                                                                                                                                                                                                                                                                                                                                                                                                                                                                                                                                                                                                                                                                                                                                                                                                                                                                                                                                                                                                                                                                                                                                                                                                                                                                                                                                                                                                                                                                                                                                                                                                                                                                                                                                                                                                                                                                            | d White Ash Black                                  | 79          |
| Silvern DW Crotch Hz                    | 8        | Malawi Wo                 |                    | 25       |              | Koto                                    | 46                       | 100000                                                                                                                                                                                                                                                                                                                                                                                                                                                                                                                                                                                                                                                                                                                                                                                                                                                                                                                                                                                                                                                                                                                                                                                                                                                                                                                                                                                                                                                                                                                                                                                                                                                                                                                                                                                                                                                                                                                                                                                                                                                                                                                         | ALC: USE DESCRIPTION OF                            |             |
| Silvern GC Pommelle                     | 8        | Masaimara<br>Transact Co  |                    | 25<br>25 | Y            | Sycamore American Manle                 | 46<br>46                 |                                                                                                                                                                                                                                                                                                                                                                                                                                                                                                                                                                                                                                                                                                                                                                                                                                                                                                                                                                                                                                                                                                                                                                                                                                                                                                                                                                                                                                                                                                                                                                                                                                                                                                                                                                                                                                                                                                                                                                                                                                                                                                                                | Carte                                              | 80-99       |
| Coire DW Crotch Bronze GC Pommelle      | 9        | Tropical Go<br>Oak Albura |                    | 25       |              | American Maple<br>Larch                 | 46                       |                                                                                                                                                                                                                                                                                                                                                                                                                                                                                                                                                                                                                                                                                                                                                                                                                                                                                                                                                                                                                                                                                                                                                                                                                                                                                                                                                                                                                                                                                                                                                                                                                                                                                                                                                                                                                                                                                                                                                                                                                                                                                                                                | ckered Illusion<br>leckered Illusion Mix White Oak | 82-83<br>83 |
| Silvern EM Burl                         | 10       | Kaziranga V               |                    | 25       |              | Tulip                                   | 46                       |                                                                                                                                                                                                                                                                                                                                                                                                                                                                                                                                                                                                                                                                                                                                                                                                                                                                                                                                                                                                                                                                                                                                                                                                                                                                                                                                                                                                                                                                                                                                                                                                                                                                                                                                                                                                                                                                                                                                                                                                                                                                                                                                | leckered Illusion American Walnut                  |             |
| Silvern RV Oak                          | 10       | Rodenza                   | 7000 112           | 25       |              | Steamed Beech                           | 47                       |                                                                                                                                                                                                                                                                                                                                                                                                                                                                                                                                                                                                                                                                                                                                                                                                                                                                                                                                                                                                                                                                                                                                                                                                                                                                                                                                                                                                                                                                                                                                                                                                                                                                                                                                                                                                                                                                                                                                                                                                                                                                                                                                | Block                                              | 84-85       |
| Coire AK Burl                           | 11       | Hodonza                   |                    |          |              | Chestnut                                | 47                       |                                                                                                                                                                                                                                                                                                                                                                                                                                                                                                                                                                                                                                                                                                                                                                                                                                                                                                                                                                                                                                                                                                                                                                                                                                                                                                                                                                                                                                                                                                                                                                                                                                                                                                                                                                                                                                                                                                                                                                                                                                                                                                                                | apa Burl Block                                     | 85          |
| Coire NL Figured                        | 11       | Dark                      |                    | 26-33    |              | Figured Sycamore                        | 47                       |                                                                                                                                                                                                                                                                                                                                                                                                                                                                                                                                                                                                                                                                                                                                                                                                                                                                                                                                                                                                                                                                                                                                                                                                                                                                                                                                                                                                                                                                                                                                                                                                                                                                                                                                                                                                                                                                                                                                                                                                                                                                                                                                | k Burl Block                                       | 85          |
| Bronze NT Crotch                        | 12       | American V                | /alnut             | 28       |              | White Beech                             | 47                       | W                                                                                                                                                                                                                                                                                                                                                                                                                                                                                                                                                                                                                                                                                                                                                                                                                                                                                                                                                                                                                                                                                                                                                                                                                                                                                                                                                                                                                                                                                                                                                                                                                                                                                                                                                                                                                                                                                                                                                                                                                                                                                                                              | alnut Burl Block                                   | 85          |
| Coire SP Pommelle                       | 12       | Sapeli                    |                    | 28       |              | Dibeto                                  | 47                       | Diag                                                                                                                                                                                                                                                                                                                                                                                                                                                                                                                                                                                                                                                                                                                                                                                                                                                                                                                                                                                                                                                                                                                                                                                                                                                                                                                                                                                                                                                                                                                                                                                                                                                                                                                                                                                                                                                                                                                                                                                                                                                                                                                           | jonal                                              | 86-89       |
| Silvern GC Figured Hz                   | 13       | Wenge                     |                    | 29       | -            | White Ash Quarter                       | 47                       | An                                                                                                                                                                                                                                                                                                                                                                                                                                                                                                                                                                                                                                                                                                                                                                                                                                                                                                                                                                                                                                                                                                                                                                                                                                                                                                                                                                                                                                                                                                                                                                                                                                                                                                                                                                                                                                                                                                                                                                                                                                                                                                                             | nerican Walnut Diagonal Line                       | 87          |
| Silvern AK Cluster                      | 13       | Sapeli Crov               |                    | 29       |              |                                         |                          |                                                                                                                                                                                                                                                                                                                                                                                                                                                                                                                                                                                                                                                                                                                                                                                                                                                                                                                                                                                                                                                                                                                                                                                                                                                                                                                                                                                                                                                                                                                                                                                                                                                                                                                                                                                                                                                                                                                                                                                                                                                                                                                                | otty Pine Diagonal Line                            | 88          |
| Silvern GY Crotch Hz                    | 14       | American V                | Valnut Quarter     | 30       |              | Horizontal                              | 48-51                    |                                                                                                                                                                                                                                                                                                                                                                                                                                                                                                                                                                                                                                                                                                                                                                                                                                                                                                                                                                                                                                                                                                                                                                                                                                                                                                                                                                                                                                                                                                                                                                                                                                                                                                                                                                                                                                                                                                                                                                                                                                                                                                                                | rkburn Diagonal Line                               | 88          |
| Silvern AN Maple                        | 14       | Makore                    |                    | 30       | -            | Brazilian Santos Horizontal             |                          |                                                                                                                                                                                                                                                                                                                                                                                                                                                                                                                                                                                                                                                                                                                                                                                                                                                                                                                                                                                                                                                                                                                                                                                                                                                                                                                                                                                                                                                                                                                                                                                                                                                                                                                                                                                                                                                                                                                                                                                                                                                                                                                                | xas Wilderness Diagonal Line                       | 88          |
| Bronze KT Pine                          | 15       | Sucupira                  |                    | 30       |              | Gabon Wood Horizontal                   | 50                       |                                                                                                                                                                                                                                                                                                                                                                                                                                                                                                                                                                                                                                                                                                                                                                                                                                                                                                                                                                                                                                                                                                                                                                                                                                                                                                                                                                                                                                                                                                                                                                                                                                                                                                                                                                                                                                                                                                                                                                                                                                                                                                                                | rk Cinnamon Diagonal Bricks                        | 89          |
| Silvern AK Burl                         | 15       | Rosewood                  |                    | 31       |              | American Walnut Horizonta               |                          |                                                                                                                                                                                                                                                                                                                                                                                                                                                                                                                                                                                                                                                                                                                                                                                                                                                                                                                                                                                                                                                                                                                                                                                                                                                                                                                                                                                                                                                                                                                                                                                                                                                                                                                                                                                                                                                                                                                                                                                                                                                                                                                                | rkburn Diagonal Bricks                             | 89          |
| Secretary and annual                    | 40.00    | Dark Walnu                |                    | 31       |              | Choco Lure Horizontal                   | 51                       |                                                                                                                                                                                                                                                                                                                                                                                                                                                                                                                                                                                                                                                                                                                                                                                                                                                                                                                                                                                                                                                                                                                                                                                                                                                                                                                                                                                                                                                                                                                                                                                                                                                                                                                                                                                                                                                                                                                                                                                                                                                                                                                                | own Santos Diagonal Bricks                         | 89          |
| Mystique                                | 16-25    | Gabon Woo                 |                    | 31       |              | 1 1 1 C 1 C 1 C 1 C 1 C 1 C 1 C 1 C 1 C | 50.57                    |                                                                                                                                                                                                                                                                                                                                                                                                                                                                                                                                                                                                                                                                                                                                                                                                                                                                                                                                                                                                                                                                                                                                                                                                                                                                                                                                                                                                                                                                                                                                                                                                                                                                                                                                                                                                                                                                                                                                                                                                                                                                                                                                | uzion                                              | 90-93       |
| Tanzania Wood                           | 18       | Louro Preto               |                    | 32<br>32 |              | Era                                     | 52-57                    |                                                                                                                                                                                                                                                                                                                                                                                                                                                                                                                                                                                                                                                                                                                                                                                                                                                                                                                                                                                                                                                                                                                                                                                                                                                                                                                                                                                                                                                                                                                                                                                                                                                                                                                                                                                                                                                                                                                                                                                                                                                                                                                                | egen                                               | 91          |
| Dark Diva                               | 18<br>19 | Golden Wei<br>Mountain S  |                    | 32       |              | Hatched Flakes Roasted Almond           | 54<br>54                 |                                                                                                                                                                                                                                                                                                                                                                                                                                                                                                                                                                                                                                                                                                                                                                                                                                                                                                                                                                                                                                                                                                                                                                                                                                                                                                                                                                                                                                                                                                                                                                                                                                                                                                                                                                                                                                                                                                                                                                                                                                                                                                                                | arl Border                                         | 92          |
| Mellon Dew Oak Dew                      | 19       | Louro                     | antos              | 32       |              | Antique Crown                           | 54                       |                                                                                                                                                                                                                                                                                                                                                                                                                                                                                                                                                                                                                                                                                                                                                                                                                                                                                                                                                                                                                                                                                                                                                                                                                                                                                                                                                                                                                                                                                                                                                                                                                                                                                                                                                                                                                                                                                                                                                                                                                                                                                                                                | noked Mok<br>nerican Lawnut                        | 92<br>92    |
| Choco Lure                              | 20       | Sapeli Pom                | malla              | 32       |              | Spiced Ginger                           | 55                       |                                                                                                                                                                                                                                                                                                                                                                                                                                                                                                                                                                                                                                                                                                                                                                                                                                                                                                                                                                                                                                                                                                                                                                                                                                                                                                                                                                                                                                                                                                                                                                                                                                                                                                                                                                                                                                                                                                                                                                                                                                                                                                                                | nelis                                              | 93          |
| Mirage                                  | 20       | Ipe                       | Tielle             | 32       |              | Bourbon Dark Forest                     | 55                       | Pic                                                                                                                                                                                                                                                                                                                                                                                                                                                                                                                                                                                                                                                                                                                                                                                                                                                                                                                                                                                                                                                                                                                                                                                                                                                                                                                                                                                                                                                                                                                                                                                                                                                                                                                                                                                                                                                                                                                                                                                                                                                                                                                            |                                                    | 93          |
| Afro Bark                               | 20       | Ebony                     | -                  | 33       | 2712         | La Paz Mettallic Wood                   | 55                       |                                                                                                                                                                                                                                                                                                                                                                                                                                                                                                                                                                                                                                                                                                                                                                                                                                                                                                                                                                                                                                                                                                                                                                                                                                                                                                                                                                                                                                                                                                                                                                                                                                                                                                                                                                                                                                                                                                                                                                                                                                                                                                                                | pyulates                                           | 93          |
| Bark Burn                               | 21       | Bubinga Po                | mmelle             | 33       | District Co. | Lumiere Night                           | 56                       |                                                                                                                                                                                                                                                                                                                                                                                                                                                                                                                                                                                                                                                                                                                                                                                                                                                                                                                                                                                                                                                                                                                                                                                                                                                                                                                                                                                                                                                                                                                                                                                                                                                                                                                                                                                                                                                                                                                                                                                                                                                                                                                                | oluzion                                            | 94-95       |
| Choco Flame Crown                       | 21       | Wenge Cro                 |                    | 33       |              | Dark Cinnamon                           | 56                       |                                                                                                                                                                                                                                                                                                                                                                                                                                                                                                                                                                                                                                                                                                                                                                                                                                                                                                                                                                                                                                                                                                                                                                                                                                                                                                                                                                                                                                                                                                                                                                                                                                                                                                                                                                                                                                                                                                                                                                                                                                                                                                                                | evoluzion Mellon Dew Horizontal                    | 95          |
| Coffee Bean                             | 21       | Red Ebony                 |                    | 33       |              | Vintage Canvas                          | 56                       |                                                                                                                                                                                                                                                                                                                                                                                                                                                                                                                                                                                                                                                                                                                                                                                                                                                                                                                                                                                                                                                                                                                                                                                                                                                                                                                                                                                                                                                                                                                                                                                                                                                                                                                                                                                                                                                                                                                                                                                                                                                                                                                                | voluzion American Walnut Horizo                    |             |
| Malaysian Rain Wood Hz                  | 22       | Santos                    |                    | 33       |              | Midnight Forest                         | 57                       |                                                                                                                                                                                                                                                                                                                                                                                                                                                                                                                                                                                                                                                                                                                                                                                                                                                                                                                                                                                                                                                                                                                                                                                                                                                                                                                                                                                                                                                                                                                                                                                                                                                                                                                                                                                                                                                                                                                                                                                                                                                                                                                                | evoluzion Barkburn Horizontal                      | 95          |
| Dark Bean                               | 22       | Bibolo                    |                    | 33       |              | Pearl Wood                              | 57                       | Butt                                                                                                                                                                                                                                                                                                                                                                                                                                                                                                                                                                                                                                                                                                                                                                                                                                                                                                                                                                                                                                                                                                                                                                                                                                                                                                                                                                                                                                                                                                                                                                                                                                                                                                                                                                                                                                                                                                                                                                                                                                                                                                                           | Cut                                                | 96-97       |
| Satinox                                 | 22       |                           |                    |          |              | Borneo Rain Wood                        | 57                       | An                                                                                                                                                                                                                                                                                                                                                                                                                                                                                                                                                                                                                                                                                                                                                                                                                                                                                                                                                                                                                                                                                                                                                                                                                                                                                                                                                                                                                                                                                                                                                                                                                                                                                                                                                                                                                                                                                                                                                                                                                                                                                                                             | nerican Walnut Butt Cut                            | 97          |
| Deep Grain                              | 22       | Medium                    |                    | 34-41    |              |                                         |                          | Trer                                                                                                                                                                                                                                                                                                                                                                                                                                                                                                                                                                                                                                                                                                                                                                                                                                                                                                                                                                                                                                                                                                                                                                                                                                                                                                                                                                                                                                                                                                                                                                                                                                                                                                                                                                                                                                                                                                                                                                                                                                                                                                                           |                                                    | 98-99       |
| Texas Wilderness                        | 22       | White Oak                 |                    | 36       |              |                                         |                          |                                                                                                                                                                                                                                                                                                                                                                                                                                                                                                                                                                                                                                                                                                                                                                                                                                                                                                                                                                                                                                                                                                                                                                                                                                                                                                                                                                                                                                                                                                                                                                                                                                                                                                                                                                                                                                                                                                                                                                                                                                                                                                                                | n Chocolure                                        | 99          |
| Black Diamond Oak                       | 22       | Red Oak                   | THE REAL PROPERTY. | 36       |              | Shimmer                                 | 58-61                    |                                                                                                                                                                                                                                                                                                                                                                                                                                                                                                                                                                                                                                                                                                                                                                                                                                                                                                                                                                                                                                                                                                                                                                                                                                                                                                                                                                                                                                                                                                                                                                                                                                                                                                                                                                                                                                                                                                                                                                                                                                                                                                                                | oss Wood                                           | 99          |
| Dark Brown Amazonia Hz                  | 23       | Afromosia                 |                    | 37       |              | Gold Shimmer                            | 60                       | Ch                                                                                                                                                                                                                                                                                                                                                                                                                                                                                                                                                                                                                                                                                                                                                                                                                                                                                                                                                                                                                                                                                                                                                                                                                                                                                                                                                                                                                                                                                                                                                                                                                                                                                                                                                                                                                                                                                                                                                                                                                                                                                                                             | oco Umbrella                                       | 99          |
| Oak Granito                             | 23       | White Oak                 |                    | 37       |              | Silver Shimmer                          | 60                       | THE RESERVE                                                                                                                                                                                                                                                                                                                                                                                                                                                                                                                                                                                                                                                                                                                                                                                                                                                                                                                                                                                                                                                                                                                                                                                                                                                                                                                                                                                                                                                                                                                                                                                                                                                                                                                                                                                                                                                                                                                                                                                                                                                                                                                    |                                                    |             |
| Molten Chocolate                        | 23       | Red Oak Qu                | arter              | 37       |              | Copper Shimmer                          | 60                       | Ariz                                                                                                                                                                                                                                                                                                                                                                                                                                                                                                                                                                                                                                                                                                                                                                                                                                                                                                                                                                                                                                                                                                                                                                                                                                                                                                                                                                                                                                                                                                                                                                                                                                                                                                                                                                                                                                                                                                                                                                                                                                                                                                                           |                                                    | 100-105     |
| Dusk Dew                                | 23<br>23 | Mahogany                  |                    | 38       |              | Ivory Shimmer                           | 61                       |                                                                                                                                                                                                                                                                                                                                                                                                                                                                                                                                                                                                                                                                                                                                                                                                                                                                                                                                                                                                                                                                                                                                                                                                                                                                                                                                                                                                                                                                                                                                                                                                                                                                                                                                                                                                                                                                                                                                                                                                                                                                                                                                | ona Oleo                                           | 101         |
| Desert Storm                            | 23       | Bubinga<br>Red Cedar      |                    | 38<br>38 |              | Sunlight Shimmer Violet Shimmer         | 61                       |                                                                                                                                                                                                                                                                                                                                                                                                                                                                                                                                                                                                                                                                                                                                                                                                                                                                                                                                                                                                                                                                                                                                                                                                                                                                                                                                                                                                                                                                                                                                                                                                                                                                                                                                                                                                                                                                                                                                                                                                                                                                                                                                | ona Light Brown<br>ona Coffee                      | 101<br>101  |
|                                         |          | Golden Ced                | ar Crown           | 39       |              | VIOLET SHILLIILLEI                      | OI OI                    |                                                                                                                                                                                                                                                                                                                                                                                                                                                                                                                                                                                                                                                                                                                                                                                                                                                                                                                                                                                                                                                                                                                                                                                                                                                                                                                                                                                                                                                                                                                                                                                                                                                                                                                                                                                                                                                                                                                                                                                                                                                                                                                                | ona Coco                                           | 101         |
|                                         |          | Golden Wo                 |                    | 39       |              | Glow                                    | 62-65                    |                                                                                                                                                                                                                                                                                                                                                                                                                                                                                                                                                                                                                                                                                                                                                                                                                                                                                                                                                                                                                                                                                                                                                                                                                                                                                                                                                                                                                                                                                                                                                                                                                                                                                                                                                                                                                                                                                                                                                                                                                                                                                                                                | ona Castanea Rays                                  | 102         |
|                                         |          | Silver Oak                | Ju                 | 39       |              | Oak Granito Glow                        | 64                       |                                                                                                                                                                                                                                                                                                                                                                                                                                                                                                                                                                                                                                                                                                                                                                                                                                                                                                                                                                                                                                                                                                                                                                                                                                                                                                                                                                                                                                                                                                                                                                                                                                                                                                                                                                                                                                                                                                                                                                                                                                                                                                                                | ona Chestnut                                       | 102         |
| 000                                     |          | Paldao                    |                    | 40       |              | Castanea Rays Glow                      | 64                       |                                                                                                                                                                                                                                                                                                                                                                                                                                                                                                                                                                                                                                                                                                                                                                                                                                                                                                                                                                                                                                                                                                                                                                                                                                                                                                                                                                                                                                                                                                                                                                                                                                                                                                                                                                                                                                                                                                                                                                                                                                                                                                                                | ona Red Oak                                        | 103         |
|                                         |          | Jatoba                    | = 2000             | 40       |              | American Walnut Glow                    | 65                       |                                                                                                                                                                                                                                                                                                                                                                                                                                                                                                                                                                                                                                                                                                                                                                                                                                                                                                                                                                                                                                                                                                                                                                                                                                                                                                                                                                                                                                                                                                                                                                                                                                                                                                                                                                                                                                                                                                                                                                                                                                                                                                                                | ona White Oak                                      | 103         |
|                                         |          | American C                | herry              | 40       |              | Barkburn Glow                           | 65                       |                                                                                                                                                                                                                                                                                                                                                                                                                                                                                                                                                                                                                                                                                                                                                                                                                                                                                                                                                                                                                                                                                                                                                                                                                                                                                                                                                                                                                                                                                                                                                                                                                                                                                                                                                                                                                                                                                                                                                                                                                                                                                                                                | ona White Ash                                      | 103         |
|                                         |          | Golden Ced                |                    | 40       |              | Coco Flame Glow                         | 65                       |                                                                                                                                                                                                                                                                                                                                                                                                                                                                                                                                                                                                                                                                                                                                                                                                                                                                                                                                                                                                                                                                                                                                                                                                                                                                                                                                                                                                                                                                                                                                                                                                                                                                                                                                                                                                                                                                                                                                                                                                                                                                                                                                |                                                    |             |
|                                         |          | Khaya                     |                    | 40       |              |                                         | 4                        | Crot                                                                                                                                                                                                                                                                                                                                                                                                                                                                                                                                                                                                                                                                                                                                                                                                                                                                                                                                                                                                                                                                                                                                                                                                                                                                                                                                                                                                                                                                                                                                                                                                                                                                                                                                                                                                                                                                                                                                                                                                                                                                                                                           | ch                                                 | 104-105     |
| 1/10 A 10 |          | Aromatic C                | edar               | 40       |              | Canvas                                  | 66-69                    | Mah                                                                                                                                                                                                                                                                                                                                                                                                                                                                                                                                                                                                                                                                                                                                                                                                                                                                                                                                                                                                                                                                                                                                                                                                                                                                                                                                                                                                                                                                                                                                                                                                                                                                                                                                                                                                                                                                                                                                                                                                                                                                                                                            | ogany Crotch                                       | 105         |
|                                         |          | Zebrano                   |                    | 41       |              | Brown Canvas                            | 68                       | Teal                                                                                                                                                                                                                                                                                                                                                                                                                                                                                                                                                                                                                                                                                                                                                                                                                                                                                                                                                                                                                                                                                                                                                                                                                                                                                                                                                                                                                                                                                                                                                                                                                                                                                                                                                                                                                                                                                                                                                                                                                                                                                                                           | c Crotch                                           | 105         |
|                                         |          | Ovangkol                  |                    | 41       |              | Green Canvas                            | 68                       | Gab                                                                                                                                                                                                                                                                                                                                                                                                                                                                                                                                                                                                                                                                                                                                                                                                                                                                                                                                                                                                                                                                                                                                                                                                                                                                                                                                                                                                                                                                                                                                                                                                                                                                                                                                                                                                                                                                                                                                                                                                                                                                                                                            | on Wood Crotch                                     | 105         |
|                                         |          | Etimoe                    |                    | 41       |              | Grey Canvas                             | 69                       |                                                                                                                                                                                                                                                                                                                                                                                                                                                                                                                                                                                                                                                                                                                                                                                                                                                                                                                                                                                                                                                                                                                                                                                                                                                                                                                                                                                                                                                                                                                                                                                                                                                                                                                                                                                                                                                                                                                                                                                                                                                                                                                                |                                                    |             |
|                                         |          | American F                | ed Elm             | 41       |              | Violet Bling Canvas                     | 69                       |                                                                                                                                                                                                                                                                                                                                                                                                                                                                                                                                                                                                                                                                                                                                                                                                                                                                                                                                                                                                                                                                                                                                                                                                                                                                                                                                                                                                                                                                                                                                                                                                                                                                                                                                                                                                                                                                                                                                                                                                                                                                                                                                | ing Methods                                        | 106         |
|                                         |          | Guiabao                   |                    | 41       |              |                                         | THE RESERVE TO SERVE THE |                                                                                                                                                                                                                                                                                                                                                                                                                                                                                                                                                                                                                                                                                                                                                                                                                                                                                                                                                                                                                                                                                                                                                                                                                                                                                                                                                                                                                                                                                                                                                                                                                                                                                                                                                                                                                                                                                                                                                                                                                                                                                                                                | uping Veneers                                      | 107         |
|                                         |          | Tineo                     |                    | 41       |              | Elite                                   | 70-75                    |                                                                                                                                                                                                                                                                                                                                                                                                                                                                                                                                                                                                                                                                                                                                                                                                                                                                                                                                                                                                                                                                                                                                                                                                                                                                                                                                                                                                                                                                                                                                                                                                                                                                                                                                                                                                                                                                                                                                                                                                                                                                                                                                | eer Matching Options                               | 108         |
|                                         | -        |                           |                    |          |              | African Ebony                           | 72                       | Care                                                                                                                                                                                                                                                                                                                                                                                                                                                                                                                                                                                                                                                                                                                                                                                                                                                                                                                                                                                                                                                                                                                                                                                                                                                                                                                                                                                                                                                                                                                                                                                                                                                                                                                                                                                                                                                                                                                                                                                                                                                                                                                           | e & Maintenance                                    | 109         |
|                                         |          |                           |                    |          |              | Royal Ebony Crème                       | 73                       |                                                                                                                                                                                                                                                                                                                                                                                                                                                                                                                                                                                                                                                                                                                                                                                                                                                                                                                                                                                                                                                                                                                                                                                                                                                                                                                                                                                                                                                                                                                                                                                                                                                                                                                                                                                                                                                                                                                                                                                                                                                                                                                                |                                                    |             |
|                                         | 4        | - 1 1 E                   |                    |          |              | Imperial Ziricote                       | 74<br>75                 |                                                                                                                                                                                                                                                                                                                                                                                                                                                                                                                                                                                                                                                                                                                                                                                                                                                                                                                                                                                                                                                                                                                                                                                                                                                                                                                                                                                                                                                                                                                                                                                                                                                                                                                                                                                                                                                                                                                                                                                                                                                                                                                                |                                                    |             |
|                                         | 1        |                           |                    |          |              | Real Vintage Oak                        | 75                       |                                                                                                                                                                                                                                                                                                                                                                                                                                                                                                                                                                                                                                                                                                                                                                                                                                                                                                                                                                                                                                                                                                                                                                                                                                                                                                                                                                                                                                                                                                                                                                                                                                                                                                                                                                                                                                                                                                                                                                                                                                                                                                                                |                                                    |             |
|                                         |          |                           | TOTAL PLANT        |          |              | Street, Street, or other                |                          | The same of the sa |                                                    |             |