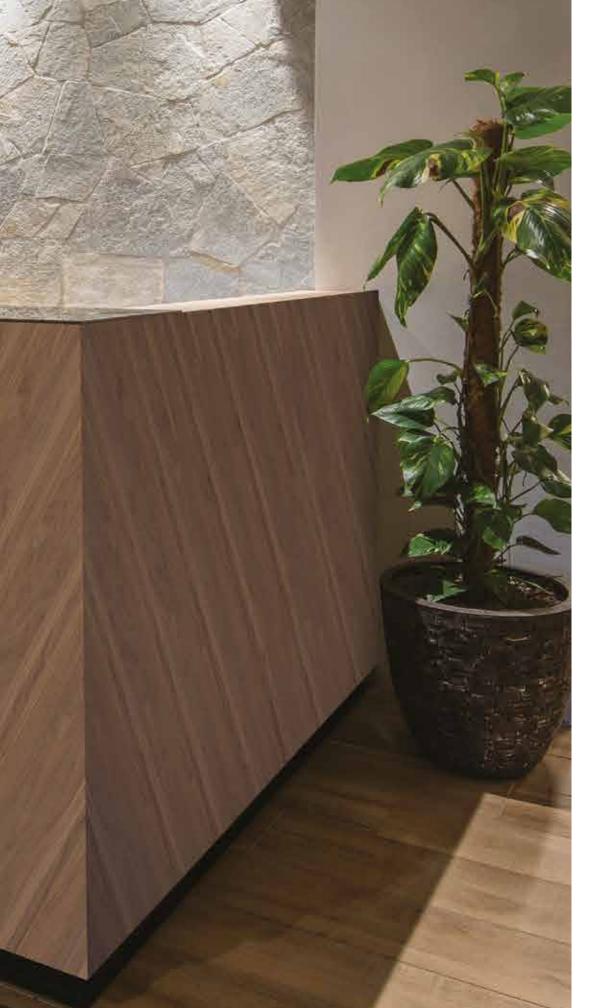

### CONTENT

|                                         |          | 1207 10                   |                    | (3)      |              |                                         |                          |                                                                                                                                                                                                                                                                                                                                                                                                                                                                                                                                                                                                                                                                                                                                                                                                                                                                                                                                                                                                                                                                                                                                                                                                                                                                                                                                                                                                                                                                                                                                                                                                                                                                                                                                                                                                                                                                                                                                                                                                                                                                                                                                |                                                    |             |
|-----------------------------------------|----------|---------------------------|--------------------|----------|--------------|-----------------------------------------|--------------------------|--------------------------------------------------------------------------------------------------------------------------------------------------------------------------------------------------------------------------------------------------------------------------------------------------------------------------------------------------------------------------------------------------------------------------------------------------------------------------------------------------------------------------------------------------------------------------------------------------------------------------------------------------------------------------------------------------------------------------------------------------------------------------------------------------------------------------------------------------------------------------------------------------------------------------------------------------------------------------------------------------------------------------------------------------------------------------------------------------------------------------------------------------------------------------------------------------------------------------------------------------------------------------------------------------------------------------------------------------------------------------------------------------------------------------------------------------------------------------------------------------------------------------------------------------------------------------------------------------------------------------------------------------------------------------------------------------------------------------------------------------------------------------------------------------------------------------------------------------------------------------------------------------------------------------------------------------------------------------------------------------------------------------------------------------------------------------------------------------------------------------------|----------------------------------------------------|-------------|
| Key Features                            | 2-3      | Hazelwood                 |                    | 23       |              | Light                                   | 42-47                    | Dye                                                                                                                                                                                                                                                                                                                                                                                                                                                                                                                                                                                                                                                                                                                                                                                                                                                                                                                                                                                                                                                                                                                                                                                                                                                                                                                                                                                                                                                                                                                                                                                                                                                                                                                                                                                                                                                                                                                                                                                                                                                                                                                            |                                                    | 76-79       |
|                                         |          | Tropical Sta              | allion             | 24       |              | White Ash                               | 44                       |                                                                                                                                                                                                                                                                                                                                                                                                                                                                                                                                                                                                                                                                                                                                                                                                                                                                                                                                                                                                                                                                                                                                                                                                                                                                                                                                                                                                                                                                                                                                                                                                                                                                                                                                                                                                                                                                                                                                                                                                                                                                                                                                | d Koto White                                       | 78          |
| Metallic                                | 4-15     | Rivera Woo                | d                  | 24       |              | Chen Chen                               | 44                       | ,                                                                                                                                                                                                                                                                                                                                                                                                                                                                                                                                                                                                                                                                                                                                                                                                                                                                                                                                                                                                                                                                                                                                                                                                                                                                                                                                                                                                                                                                                                                                                                                                                                                                                                                                                                                                                                                                                                                                                                                                                                                                                                                              | d Koto Marble White                                | 78          |
| Bronze SV Oak Hz                        | 6        | Silky Sheer               |                    | 24       |              | Anegre                                  | 45                       | Dye                                                                                                                                                                                                                                                                                                                                                                                                                                                                                                                                                                                                                                                                                                                                                                                                                                                                                                                                                                                                                                                                                                                                                                                                                                                                                                                                                                                                                                                                                                                                                                                                                                                                                                                                                                                                                                                                                                                                                                                                                                                                                                                            | d White Ash White                                  | 78          |
| Silvern ES Figured                      | 6        | Castanea R                | ays                | 24       |              | Knotty Pine                             | 45                       | Dye                                                                                                                                                                                                                                                                                                                                                                                                                                                                                                                                                                                                                                                                                                                                                                                                                                                                                                                                                                                                                                                                                                                                                                                                                                                                                                                                                                                                                                                                                                                                                                                                                                                                                                                                                                                                                                                                                                                                                                                                                                                                                                                            | d Koto Light Grey                                  | 79          |
| Silvern EL Burl                         | 7        | Inferno                   |                    | 24       |              | Eucalyptus                              | 45                       |                                                                                                                                                                                                                                                                                                                                                                                                                                                                                                                                                                                                                                                                                                                                                                                                                                                                                                                                                                                                                                                                                                                                                                                                                                                                                                                                                                                                                                                                                                                                                                                                                                                                                                                                                                                                                                                                                                                                                                                                                                                                                                                                | d Koto Black Silk                                  | 79          |
| Coire EM Burl                           | 7        | Somalian T                |                    | 24       |              | Figured Eucalyptus                      | 46                       | Dye                                                                                                                                                                                                                                                                                                                                                                                                                                                                                                                                                                                                                                                                                                                                                                                                                                                                                                                                                                                                                                                                                                                                                                                                                                                                                                                                                                                                                                                                                                                                                                                                                                                                                                                                                                                                                                                                                                                                                                                                                                                                                                                            | d White Ash Black                                  | 79          |
| Silvern DW Crotch Hz                    | 8        | Malawi Wo                 |                    | 25       |              | Koto                                    | 46                       | 100000                                                                                                                                                                                                                                                                                                                                                                                                                                                                                                                                                                                                                                                                                                                                                                                                                                                                                                                                                                                                                                                                                                                                                                                                                                                                                                                                                                                                                                                                                                                                                                                                                                                                                                                                                                                                                                                                                                                                                                                                                                                                                                                         | ALC: USE DESCRIPTION OF                            |             |
| Silvern GC Pommelle                     | 8        | Masaimara<br>Transact Co  |                    | 25<br>25 | Y            | Sycamore American Manle                 | 46<br>46                 |                                                                                                                                                                                                                                                                                                                                                                                                                                                                                                                                                                                                                                                                                                                                                                                                                                                                                                                                                                                                                                                                                                                                                                                                                                                                                                                                                                                                                                                                                                                                                                                                                                                                                                                                                                                                                                                                                                                                                                                                                                                                                                                                | Carte                                              | 80-99       |
| Coire DW Crotch Bronze GC Pommelle      | 9        | Tropical Go<br>Oak Albura |                    | 25       |              | American Maple<br>Larch                 | 46                       |                                                                                                                                                                                                                                                                                                                                                                                                                                                                                                                                                                                                                                                                                                                                                                                                                                                                                                                                                                                                                                                                                                                                                                                                                                                                                                                                                                                                                                                                                                                                                                                                                                                                                                                                                                                                                                                                                                                                                                                                                                                                                                                                | ckered Illusion<br>leckered Illusion Mix White Oak | 82-83<br>83 |
| Silvern EM Burl                         | 10       | Kaziranga V               |                    | 25       |              | Tulip                                   | 46                       |                                                                                                                                                                                                                                                                                                                                                                                                                                                                                                                                                                                                                                                                                                                                                                                                                                                                                                                                                                                                                                                                                                                                                                                                                                                                                                                                                                                                                                                                                                                                                                                                                                                                                                                                                                                                                                                                                                                                                                                                                                                                                                                                | leckered Illusion American Walnut                  |             |
| Silvern RV Oak                          | 10       | Rodenza                   | 7000 112           | 25       |              | Steamed Beech                           | 47                       |                                                                                                                                                                                                                                                                                                                                                                                                                                                                                                                                                                                                                                                                                                                                                                                                                                                                                                                                                                                                                                                                                                                                                                                                                                                                                                                                                                                                                                                                                                                                                                                                                                                                                                                                                                                                                                                                                                                                                                                                                                                                                                                                | Block                                              | 84-85       |
| Coire AK Burl                           | 11       | Hodonza                   |                    |          |              | Chestnut                                | 47                       |                                                                                                                                                                                                                                                                                                                                                                                                                                                                                                                                                                                                                                                                                                                                                                                                                                                                                                                                                                                                                                                                                                                                                                                                                                                                                                                                                                                                                                                                                                                                                                                                                                                                                                                                                                                                                                                                                                                                                                                                                                                                                                                                | apa Burl Block                                     | 85          |
| Coire NL Figured                        | 11       | Dark                      |                    | 26-33    |              | Figured Sycamore                        | 47                       |                                                                                                                                                                                                                                                                                                                                                                                                                                                                                                                                                                                                                                                                                                                                                                                                                                                                                                                                                                                                                                                                                                                                                                                                                                                                                                                                                                                                                                                                                                                                                                                                                                                                                                                                                                                                                                                                                                                                                                                                                                                                                                                                | k Burl Block                                       | 85          |
| Bronze NT Crotch                        | 12       | American V                | /alnut             | 28       |              | White Beech                             | 47                       | W                                                                                                                                                                                                                                                                                                                                                                                                                                                                                                                                                                                                                                                                                                                                                                                                                                                                                                                                                                                                                                                                                                                                                                                                                                                                                                                                                                                                                                                                                                                                                                                                                                                                                                                                                                                                                                                                                                                                                                                                                                                                                                                              | alnut Burl Block                                   | 85          |
| Coire SP Pommelle                       | 12       | Sapeli                    |                    | 28       |              | Dibeto                                  | 47                       | Diag                                                                                                                                                                                                                                                                                                                                                                                                                                                                                                                                                                                                                                                                                                                                                                                                                                                                                                                                                                                                                                                                                                                                                                                                                                                                                                                                                                                                                                                                                                                                                                                                                                                                                                                                                                                                                                                                                                                                                                                                                                                                                                                           | jonal                                              | 86-89       |
| Silvern GC Figured Hz                   | 13       | Wenge                     |                    | 29       | -            | White Ash Quarter                       | 47                       | An                                                                                                                                                                                                                                                                                                                                                                                                                                                                                                                                                                                                                                                                                                                                                                                                                                                                                                                                                                                                                                                                                                                                                                                                                                                                                                                                                                                                                                                                                                                                                                                                                                                                                                                                                                                                                                                                                                                                                                                                                                                                                                                             | nerican Walnut Diagonal Line                       | 87          |
| Silvern AK Cluster                      | 13       | Sapeli Crov               |                    | 29       |              |                                         |                          |                                                                                                                                                                                                                                                                                                                                                                                                                                                                                                                                                                                                                                                                                                                                                                                                                                                                                                                                                                                                                                                                                                                                                                                                                                                                                                                                                                                                                                                                                                                                                                                                                                                                                                                                                                                                                                                                                                                                                                                                                                                                                                                                | otty Pine Diagonal Line                            | 88          |
| Silvern GY Crotch Hz                    | 14       | American V                | Valnut Quarter     | 30       |              | Horizontal                              | 48-51                    |                                                                                                                                                                                                                                                                                                                                                                                                                                                                                                                                                                                                                                                                                                                                                                                                                                                                                                                                                                                                                                                                                                                                                                                                                                                                                                                                                                                                                                                                                                                                                                                                                                                                                                                                                                                                                                                                                                                                                                                                                                                                                                                                | rkburn Diagonal Line                               | 88          |
| Silvern AN Maple                        | 14       | Makore                    |                    | 30       | -            | Brazilian Santos Horizontal             |                          |                                                                                                                                                                                                                                                                                                                                                                                                                                                                                                                                                                                                                                                                                                                                                                                                                                                                                                                                                                                                                                                                                                                                                                                                                                                                                                                                                                                                                                                                                                                                                                                                                                                                                                                                                                                                                                                                                                                                                                                                                                                                                                                                | xas Wilderness Diagonal Line                       | 88          |
| Bronze KT Pine                          | 15       | Sucupira                  |                    | 30       |              | Gabon Wood Horizontal                   | 50                       |                                                                                                                                                                                                                                                                                                                                                                                                                                                                                                                                                                                                                                                                                                                                                                                                                                                                                                                                                                                                                                                                                                                                                                                                                                                                                                                                                                                                                                                                                                                                                                                                                                                                                                                                                                                                                                                                                                                                                                                                                                                                                                                                | rk Cinnamon Diagonal Bricks                        | 89          |
| Silvern AK Burl                         | 15       | Rosewood                  |                    | 31       |              | American Walnut Horizonta               |                          |                                                                                                                                                                                                                                                                                                                                                                                                                                                                                                                                                                                                                                                                                                                                                                                                                                                                                                                                                                                                                                                                                                                                                                                                                                                                                                                                                                                                                                                                                                                                                                                                                                                                                                                                                                                                                                                                                                                                                                                                                                                                                                                                | rkburn Diagonal Bricks                             | 89          |
| Secretary and annual                    | 40.00    | Dark Walnu                |                    | 31       |              | Choco Lure Horizontal                   | 51                       |                                                                                                                                                                                                                                                                                                                                                                                                                                                                                                                                                                                                                                                                                                                                                                                                                                                                                                                                                                                                                                                                                                                                                                                                                                                                                                                                                                                                                                                                                                                                                                                                                                                                                                                                                                                                                                                                                                                                                                                                                                                                                                                                | own Santos Diagonal Bricks                         | 89          |
| Mystique                                | 16-25    | Gabon Woo                 |                    | 31       |              | 1 1 1 C 1 C 1 C 1 C 1 C 1 C 1 C 1 C 1 C | 50.57                    |                                                                                                                                                                                                                                                                                                                                                                                                                                                                                                                                                                                                                                                                                                                                                                                                                                                                                                                                                                                                                                                                                                                                                                                                                                                                                                                                                                                                                                                                                                                                                                                                                                                                                                                                                                                                                                                                                                                                                                                                                                                                                                                                | uzion                                              | 90-93       |
| Tanzania Wood                           | 18       | Louro Preto               |                    | 32<br>32 |              | Era                                     | 52-57                    |                                                                                                                                                                                                                                                                                                                                                                                                                                                                                                                                                                                                                                                                                                                                                                                                                                                                                                                                                                                                                                                                                                                                                                                                                                                                                                                                                                                                                                                                                                                                                                                                                                                                                                                                                                                                                                                                                                                                                                                                                                                                                                                                | egen                                               | 91          |
| Dark Diva                               | 18<br>19 | Golden Wei<br>Mountain S  |                    | 32       |              | Hatched Flakes Roasted Almond           | 54<br>54                 |                                                                                                                                                                                                                                                                                                                                                                                                                                                                                                                                                                                                                                                                                                                                                                                                                                                                                                                                                                                                                                                                                                                                                                                                                                                                                                                                                                                                                                                                                                                                                                                                                                                                                                                                                                                                                                                                                                                                                                                                                                                                                                                                | arl Border                                         | 92          |
| Mellon Dew Oak Dew                      | 19       | Louro                     | antos              | 32       |              | Antique Crown                           | 54                       |                                                                                                                                                                                                                                                                                                                                                                                                                                                                                                                                                                                                                                                                                                                                                                                                                                                                                                                                                                                                                                                                                                                                                                                                                                                                                                                                                                                                                                                                                                                                                                                                                                                                                                                                                                                                                                                                                                                                                                                                                                                                                                                                | noked Mok<br>nerican Lawnut                        | 92<br>92    |
| Choco Lure                              | 20       | Sapeli Pom                | malla              | 32       |              | Spiced Ginger                           | 55                       |                                                                                                                                                                                                                                                                                                                                                                                                                                                                                                                                                                                                                                                                                                                                                                                                                                                                                                                                                                                                                                                                                                                                                                                                                                                                                                                                                                                                                                                                                                                                                                                                                                                                                                                                                                                                                                                                                                                                                                                                                                                                                                                                | nelis                                              | 93          |
| Mirage                                  | 20       | Ipe                       | Tielle             | 32       |              | Bourbon Dark Forest                     | 55                       | Pic                                                                                                                                                                                                                                                                                                                                                                                                                                                                                                                                                                                                                                                                                                                                                                                                                                                                                                                                                                                                                                                                                                                                                                                                                                                                                                                                                                                                                                                                                                                                                                                                                                                                                                                                                                                                                                                                                                                                                                                                                                                                                                                            |                                                    | 93          |
| Afro Bark                               | 20       | Ebony                     | -                  | 33       | 2712         | La Paz Mettallic Wood                   | 55                       |                                                                                                                                                                                                                                                                                                                                                                                                                                                                                                                                                                                                                                                                                                                                                                                                                                                                                                                                                                                                                                                                                                                                                                                                                                                                                                                                                                                                                                                                                                                                                                                                                                                                                                                                                                                                                                                                                                                                                                                                                                                                                                                                | pyulates                                           | 93          |
| Bark Burn                               | 21       | Bubinga Po                | mmelle             | 33       | District Co. | Lumiere Night                           | 56                       |                                                                                                                                                                                                                                                                                                                                                                                                                                                                                                                                                                                                                                                                                                                                                                                                                                                                                                                                                                                                                                                                                                                                                                                                                                                                                                                                                                                                                                                                                                                                                                                                                                                                                                                                                                                                                                                                                                                                                                                                                                                                                                                                | oluzion                                            | 94-95       |
| Choco Flame Crown                       | 21       | Wenge Cro                 |                    | 33       |              | Dark Cinnamon                           | 56                       |                                                                                                                                                                                                                                                                                                                                                                                                                                                                                                                                                                                                                                                                                                                                                                                                                                                                                                                                                                                                                                                                                                                                                                                                                                                                                                                                                                                                                                                                                                                                                                                                                                                                                                                                                                                                                                                                                                                                                                                                                                                                                                                                | evoluzion Mellon Dew Horizontal                    | 95          |
| Coffee Bean                             | 21       | Red Ebony                 |                    | 33       |              | Vintage Canvas                          | 56                       |                                                                                                                                                                                                                                                                                                                                                                                                                                                                                                                                                                                                                                                                                                                                                                                                                                                                                                                                                                                                                                                                                                                                                                                                                                                                                                                                                                                                                                                                                                                                                                                                                                                                                                                                                                                                                                                                                                                                                                                                                                                                                                                                | voluzion American Walnut Horizo                    |             |
| Malaysian Rain Wood Hz                  | 22       | Santos                    |                    | 33       |              | Midnight Forest                         | 57                       |                                                                                                                                                                                                                                                                                                                                                                                                                                                                                                                                                                                                                                                                                                                                                                                                                                                                                                                                                                                                                                                                                                                                                                                                                                                                                                                                                                                                                                                                                                                                                                                                                                                                                                                                                                                                                                                                                                                                                                                                                                                                                                                                | evoluzion Barkburn Horizontal                      | 95          |
| Dark Bean                               | 22       | Bibolo                    |                    | 33       |              | Pearl Wood                              | 57                       | Butt                                                                                                                                                                                                                                                                                                                                                                                                                                                                                                                                                                                                                                                                                                                                                                                                                                                                                                                                                                                                                                                                                                                                                                                                                                                                                                                                                                                                                                                                                                                                                                                                                                                                                                                                                                                                                                                                                                                                                                                                                                                                                                                           | Cut                                                | 96-97       |
| Satinox                                 | 22       |                           |                    |          |              | Borneo Rain Wood                        | 57                       | An                                                                                                                                                                                                                                                                                                                                                                                                                                                                                                                                                                                                                                                                                                                                                                                                                                                                                                                                                                                                                                                                                                                                                                                                                                                                                                                                                                                                                                                                                                                                                                                                                                                                                                                                                                                                                                                                                                                                                                                                                                                                                                                             | nerican Walnut Butt Cut                            | 97          |
| Deep Grain                              | 22       | Medium                    |                    | 34-41    |              |                                         |                          | Trer                                                                                                                                                                                                                                                                                                                                                                                                                                                                                                                                                                                                                                                                                                                                                                                                                                                                                                                                                                                                                                                                                                                                                                                                                                                                                                                                                                                                                                                                                                                                                                                                                                                                                                                                                                                                                                                                                                                                                                                                                                                                                                                           |                                                    | 98-99       |
| Texas Wilderness                        | 22       | White Oak                 |                    | 36       |              |                                         |                          |                                                                                                                                                                                                                                                                                                                                                                                                                                                                                                                                                                                                                                                                                                                                                                                                                                                                                                                                                                                                                                                                                                                                                                                                                                                                                                                                                                                                                                                                                                                                                                                                                                                                                                                                                                                                                                                                                                                                                                                                                                                                                                                                | n Chocolure                                        | 99          |
| Black Diamond Oak                       | 22       | Red Oak                   | THE REAL PROPERTY. | 36       |              | Shimmer                                 | 58-61                    |                                                                                                                                                                                                                                                                                                                                                                                                                                                                                                                                                                                                                                                                                                                                                                                                                                                                                                                                                                                                                                                                                                                                                                                                                                                                                                                                                                                                                                                                                                                                                                                                                                                                                                                                                                                                                                                                                                                                                                                                                                                                                                                                | oss Wood                                           | 99          |
| Dark Brown Amazonia Hz                  | 23       | Afromosia                 |                    | 37       |              | Gold Shimmer                            | 60                       | Ch                                                                                                                                                                                                                                                                                                                                                                                                                                                                                                                                                                                                                                                                                                                                                                                                                                                                                                                                                                                                                                                                                                                                                                                                                                                                                                                                                                                                                                                                                                                                                                                                                                                                                                                                                                                                                                                                                                                                                                                                                                                                                                                             | oco Umbrella                                       | 99          |
| Oak Granito                             | 23       | White Oak                 |                    | 37       |              | Silver Shimmer                          | 60                       | THE RESERVE                                                                                                                                                                                                                                                                                                                                                                                                                                                                                                                                                                                                                                                                                                                                                                                                                                                                                                                                                                                                                                                                                                                                                                                                                                                                                                                                                                                                                                                                                                                                                                                                                                                                                                                                                                                                                                                                                                                                                                                                                                                                                                                    |                                                    |             |
| Molten Chocolate                        | 23       | Red Oak Qu                | arter              | 37       |              | Copper Shimmer                          | 60                       | Ariz                                                                                                                                                                                                                                                                                                                                                                                                                                                                                                                                                                                                                                                                                                                                                                                                                                                                                                                                                                                                                                                                                                                                                                                                                                                                                                                                                                                                                                                                                                                                                                                                                                                                                                                                                                                                                                                                                                                                                                                                                                                                                                                           |                                                    | 100-105     |
| Dusk Dew                                | 23<br>23 | Mahogany                  |                    | 38       |              | Ivory Shimmer                           | 61                       |                                                                                                                                                                                                                                                                                                                                                                                                                                                                                                                                                                                                                                                                                                                                                                                                                                                                                                                                                                                                                                                                                                                                                                                                                                                                                                                                                                                                                                                                                                                                                                                                                                                                                                                                                                                                                                                                                                                                                                                                                                                                                                                                | ona Oleo                                           | 101         |
| Desert Storm                            | 23       | Bubinga<br>Red Cedar      |                    | 38<br>38 |              | Sunlight Shimmer Violet Shimmer         | 61                       |                                                                                                                                                                                                                                                                                                                                                                                                                                                                                                                                                                                                                                                                                                                                                                                                                                                                                                                                                                                                                                                                                                                                                                                                                                                                                                                                                                                                                                                                                                                                                                                                                                                                                                                                                                                                                                                                                                                                                                                                                                                                                                                                | ona Light Brown<br>ona Coffee                      | 101<br>101  |
|                                         |          | Golden Ced                | ar Crown           | 39       |              | VIOLET SHILLIILLEI                      | OI OI                    |                                                                                                                                                                                                                                                                                                                                                                                                                                                                                                                                                                                                                                                                                                                                                                                                                                                                                                                                                                                                                                                                                                                                                                                                                                                                                                                                                                                                                                                                                                                                                                                                                                                                                                                                                                                                                                                                                                                                                                                                                                                                                                                                | ona Coco                                           | 101         |
|                                         |          | Golden Wo                 |                    | 39       |              | Glow                                    | 62-65                    |                                                                                                                                                                                                                                                                                                                                                                                                                                                                                                                                                                                                                                                                                                                                                                                                                                                                                                                                                                                                                                                                                                                                                                                                                                                                                                                                                                                                                                                                                                                                                                                                                                                                                                                                                                                                                                                                                                                                                                                                                                                                                                                                | ona Castanea Rays                                  | 102         |
|                                         |          | Silver Oak                | Ju                 | 39       |              | Oak Granito Glow                        | 64                       |                                                                                                                                                                                                                                                                                                                                                                                                                                                                                                                                                                                                                                                                                                                                                                                                                                                                                                                                                                                                                                                                                                                                                                                                                                                                                                                                                                                                                                                                                                                                                                                                                                                                                                                                                                                                                                                                                                                                                                                                                                                                                                                                | ona Chestnut                                       | 102         |
| 000                                     |          | Paldao                    |                    | 40       |              | Castanea Rays Glow                      | 64                       |                                                                                                                                                                                                                                                                                                                                                                                                                                                                                                                                                                                                                                                                                                                                                                                                                                                                                                                                                                                                                                                                                                                                                                                                                                                                                                                                                                                                                                                                                                                                                                                                                                                                                                                                                                                                                                                                                                                                                                                                                                                                                                                                | ona Red Oak                                        | 103         |
|                                         |          | Jatoba                    | = 2000             | 40       |              | American Walnut Glow                    | 65                       |                                                                                                                                                                                                                                                                                                                                                                                                                                                                                                                                                                                                                                                                                                                                                                                                                                                                                                                                                                                                                                                                                                                                                                                                                                                                                                                                                                                                                                                                                                                                                                                                                                                                                                                                                                                                                                                                                                                                                                                                                                                                                                                                | ona White Oak                                      | 103         |
|                                         |          | American C                | herry              | 40       |              | Barkburn Glow                           | 65                       |                                                                                                                                                                                                                                                                                                                                                                                                                                                                                                                                                                                                                                                                                                                                                                                                                                                                                                                                                                                                                                                                                                                                                                                                                                                                                                                                                                                                                                                                                                                                                                                                                                                                                                                                                                                                                                                                                                                                                                                                                                                                                                                                | ona White Ash                                      | 103         |
|                                         |          | Golden Ced                |                    | 40       |              | Coco Flame Glow                         | 65                       |                                                                                                                                                                                                                                                                                                                                                                                                                                                                                                                                                                                                                                                                                                                                                                                                                                                                                                                                                                                                                                                                                                                                                                                                                                                                                                                                                                                                                                                                                                                                                                                                                                                                                                                                                                                                                                                                                                                                                                                                                                                                                                                                |                                                    |             |
|                                         |          | Khaya                     |                    | 40       |              |                                         | 4                        | Crot                                                                                                                                                                                                                                                                                                                                                                                                                                                                                                                                                                                                                                                                                                                                                                                                                                                                                                                                                                                                                                                                                                                                                                                                                                                                                                                                                                                                                                                                                                                                                                                                                                                                                                                                                                                                                                                                                                                                                                                                                                                                                                                           | ch                                                 | 104-105     |
| 1/10 A 10 |          | Aromatic C                | edar               | 40       |              | Canvas                                  | 66-69                    | Mah                                                                                                                                                                                                                                                                                                                                                                                                                                                                                                                                                                                                                                                                                                                                                                                                                                                                                                                                                                                                                                                                                                                                                                                                                                                                                                                                                                                                                                                                                                                                                                                                                                                                                                                                                                                                                                                                                                                                                                                                                                                                                                                            | ogany Crotch                                       | 105         |
|                                         |          | Zebrano                   |                    | 41       |              | Brown Canvas                            | 68                       | Teal                                                                                                                                                                                                                                                                                                                                                                                                                                                                                                                                                                                                                                                                                                                                                                                                                                                                                                                                                                                                                                                                                                                                                                                                                                                                                                                                                                                                                                                                                                                                                                                                                                                                                                                                                                                                                                                                                                                                                                                                                                                                                                                           | c Crotch                                           | 105         |
|                                         |          | Ovangkol                  |                    | 41       |              | Green Canvas                            | 68                       | Gab                                                                                                                                                                                                                                                                                                                                                                                                                                                                                                                                                                                                                                                                                                                                                                                                                                                                                                                                                                                                                                                                                                                                                                                                                                                                                                                                                                                                                                                                                                                                                                                                                                                                                                                                                                                                                                                                                                                                                                                                                                                                                                                            | on Wood Crotch                                     | 105         |
|                                         |          | Etimoe                    |                    | 41       |              | Grey Canvas                             | 69                       |                                                                                                                                                                                                                                                                                                                                                                                                                                                                                                                                                                                                                                                                                                                                                                                                                                                                                                                                                                                                                                                                                                                                                                                                                                                                                                                                                                                                                                                                                                                                                                                                                                                                                                                                                                                                                                                                                                                                                                                                                                                                                                                                |                                                    |             |
|                                         |          | American F                | ed Elm             | 41       |              | Violet Bling Canvas                     | 69                       |                                                                                                                                                                                                                                                                                                                                                                                                                                                                                                                                                                                                                                                                                                                                                                                                                                                                                                                                                                                                                                                                                                                                                                                                                                                                                                                                                                                                                                                                                                                                                                                                                                                                                                                                                                                                                                                                                                                                                                                                                                                                                                                                | ing Methods                                        | 106         |
|                                         |          | Guiabao                   |                    | 41       |              |                                         | THE RESERVE TO SERVE THE |                                                                                                                                                                                                                                                                                                                                                                                                                                                                                                                                                                                                                                                                                                                                                                                                                                                                                                                                                                                                                                                                                                                                                                                                                                                                                                                                                                                                                                                                                                                                                                                                                                                                                                                                                                                                                                                                                                                                                                                                                                                                                                                                | uping Veneers                                      | 107         |
|                                         |          | Tineo                     |                    | 41       |              | Elite                                   | 70-75                    |                                                                                                                                                                                                                                                                                                                                                                                                                                                                                                                                                                                                                                                                                                                                                                                                                                                                                                                                                                                                                                                                                                                                                                                                                                                                                                                                                                                                                                                                                                                                                                                                                                                                                                                                                                                                                                                                                                                                                                                                                                                                                                                                | eer Matching Options                               | 108         |
|                                         | -        |                           |                    |          |              | African Ebony                           | 72                       | Care                                                                                                                                                                                                                                                                                                                                                                                                                                                                                                                                                                                                                                                                                                                                                                                                                                                                                                                                                                                                                                                                                                                                                                                                                                                                                                                                                                                                                                                                                                                                                                                                                                                                                                                                                                                                                                                                                                                                                                                                                                                                                                                           | e & Maintenance                                    | 109         |
|                                         |          |                           |                    |          |              | Royal Ebony Crème                       | 73                       |                                                                                                                                                                                                                                                                                                                                                                                                                                                                                                                                                                                                                                                                                                                                                                                                                                                                                                                                                                                                                                                                                                                                                                                                                                                                                                                                                                                                                                                                                                                                                                                                                                                                                                                                                                                                                                                                                                                                                                                                                                                                                                                                |                                                    |             |
|                                         | 4        | - 1 1 E                   |                    |          |              | Imperial Ziricote                       | 74<br>75                 |                                                                                                                                                                                                                                                                                                                                                                                                                                                                                                                                                                                                                                                                                                                                                                                                                                                                                                                                                                                                                                                                                                                                                                                                                                                                                                                                                                                                                                                                                                                                                                                                                                                                                                                                                                                                                                                                                                                                                                                                                                                                                                                                |                                                    |             |
|                                         | 1        |                           |                    |          |              | Real Vintage Oak                        | 75                       |                                                                                                                                                                                                                                                                                                                                                                                                                                                                                                                                                                                                                                                                                                                                                                                                                                                                                                                                                                                                                                                                                                                                                                                                                                                                                                                                                                                                                                                                                                                                                                                                                                                                                                                                                                                                                                                                                                                                                                                                                                                                                                                                |                                                    |             |
|                                         |          |                           | TOTAL PLANT        |          |              | Street, Street, or other                |                          | The same of the sa |                                                    |             |