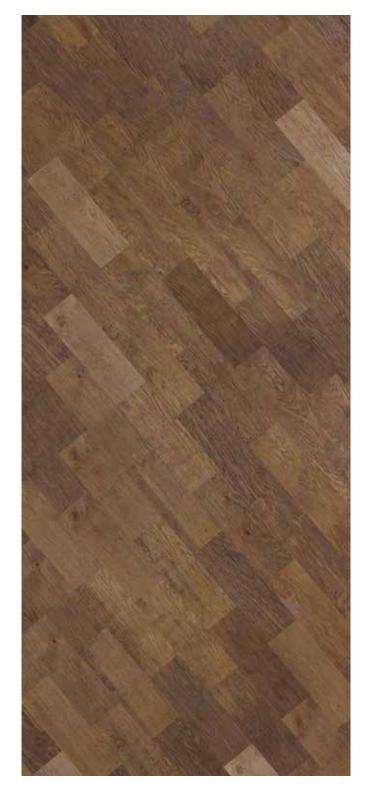

### CONTENT

|                                         |          | 1207 10                   |                    | (3)      |              |                                         |                          |                                                                                                                                                                                                                                                                                                                                                                                                                                                                                                                                                                                                                                                                                                                                                                                                                                                                                                                                                                                                                                                                                                                                                                                                                                                                                                                                                                                                                                                                                                                                                                                                                                                                                                                                                                                                                                                                                                                                                                                                                                                                                                                                |                                                    |             |
|-----------------------------------------|----------|---------------------------|--------------------|----------|--------------|-----------------------------------------|--------------------------|--------------------------------------------------------------------------------------------------------------------------------------------------------------------------------------------------------------------------------------------------------------------------------------------------------------------------------------------------------------------------------------------------------------------------------------------------------------------------------------------------------------------------------------------------------------------------------------------------------------------------------------------------------------------------------------------------------------------------------------------------------------------------------------------------------------------------------------------------------------------------------------------------------------------------------------------------------------------------------------------------------------------------------------------------------------------------------------------------------------------------------------------------------------------------------------------------------------------------------------------------------------------------------------------------------------------------------------------------------------------------------------------------------------------------------------------------------------------------------------------------------------------------------------------------------------------------------------------------------------------------------------------------------------------------------------------------------------------------------------------------------------------------------------------------------------------------------------------------------------------------------------------------------------------------------------------------------------------------------------------------------------------------------------------------------------------------------------------------------------------------------|----------------------------------------------------|-------------|
| Key Features                            | 2-3      | Hazelwood                 |                    | 23       |              | Light                                   | 42-47                    | Dye                                                                                                                                                                                                                                                                                                                                                                                                                                                                                                                                                                                                                                                                                                                                                                                                                                                                                                                                                                                                                                                                                                                                                                                                                                                                                                                                                                                                                                                                                                                                                                                                                                                                                                                                                                                                                                                                                                                                                                                                                                                                                                                            |                                                    | 76-79       |
|                                         |          | Tropical Sta              | allion             | 24       |              | White Ash                               | 44                       |                                                                                                                                                                                                                                                                                                                                                                                                                                                                                                                                                                                                                                                                                                                                                                                                                                                                                                                                                                                                                                                                                                                                                                                                                                                                                                                                                                                                                                                                                                                                                                                                                                                                                                                                                                                                                                                                                                                                                                                                                                                                                                                                | d Koto White                                       | 78          |
| Metallic                                | 4-15     | Rivera Woo                | d                  | 24       |              | Chen Chen                               | 44                       | ,                                                                                                                                                                                                                                                                                                                                                                                                                                                                                                                                                                                                                                                                                                                                                                                                                                                                                                                                                                                                                                                                                                                                                                                                                                                                                                                                                                                                                                                                                                                                                                                                                                                                                                                                                                                                                                                                                                                                                                                                                                                                                                                              | d Koto Marble White                                | 78          |
| Bronze SV Oak Hz                        | 6        | Silky Sheer               |                    | 24       |              | Anegre                                  | 45                       | Dye                                                                                                                                                                                                                                                                                                                                                                                                                                                                                                                                                                                                                                                                                                                                                                                                                                                                                                                                                                                                                                                                                                                                                                                                                                                                                                                                                                                                                                                                                                                                                                                                                                                                                                                                                                                                                                                                                                                                                                                                                                                                                                                            | d White Ash White                                  | 78          |
| Silvern ES Figured                      | 6        | Castanea R                | ays                | 24       |              | Knotty Pine                             | 45                       | Dye                                                                                                                                                                                                                                                                                                                                                                                                                                                                                                                                                                                                                                                                                                                                                                                                                                                                                                                                                                                                                                                                                                                                                                                                                                                                                                                                                                                                                                                                                                                                                                                                                                                                                                                                                                                                                                                                                                                                                                                                                                                                                                                            | d Koto Light Grey                                  | 79          |
| Silvern EL Burl                         | 7        | Inferno                   |                    | 24       |              | Eucalyptus                              | 45                       |                                                                                                                                                                                                                                                                                                                                                                                                                                                                                                                                                                                                                                                                                                                                                                                                                                                                                                                                                                                                                                                                                                                                                                                                                                                                                                                                                                                                                                                                                                                                                                                                                                                                                                                                                                                                                                                                                                                                                                                                                                                                                                                                | d Koto Black Silk                                  | 79          |
| Coire EM Burl                           | 7        | Somalian T                |                    | 24       |              | Figured Eucalyptus                      | 46                       | Dye                                                                                                                                                                                                                                                                                                                                                                                                                                                                                                                                                                                                                                                                                                                                                                                                                                                                                                                                                                                                                                                                                                                                                                                                                                                                                                                                                                                                                                                                                                                                                                                                                                                                                                                                                                                                                                                                                                                                                                                                                                                                                                                            | d White Ash Black                                  | 79          |
| Silvern DW Crotch Hz                    | 8        | Malawi Wo                 |                    | 25       |              | Koto                                    | 46                       | 100000                                                                                                                                                                                                                                                                                                                                                                                                                                                                                                                                                                                                                                                                                                                                                                                                                                                                                                                                                                                                                                                                                                                                                                                                                                                                                                                                                                                                                                                                                                                                                                                                                                                                                                                                                                                                                                                                                                                                                                                                                                                                                                                         | ALC: USE DESCRIPTION OF                            |             |
| Silvern GC Pommelle                     | 8        | Masaimara<br>Transact Co  |                    | 25<br>25 | Y            | Sycamore American Manle                 | 46<br>46                 |                                                                                                                                                                                                                                                                                                                                                                                                                                                                                                                                                                                                                                                                                                                                                                                                                                                                                                                                                                                                                                                                                                                                                                                                                                                                                                                                                                                                                                                                                                                                                                                                                                                                                                                                                                                                                                                                                                                                                                                                                                                                                                                                | Carte                                              | 80-99       |
| Coire DW Crotch Bronze GC Pommelle      | 9        | Tropical Go<br>Oak Albura |                    | 25       |              | American Maple<br>Larch                 | 46                       |                                                                                                                                                                                                                                                                                                                                                                                                                                                                                                                                                                                                                                                                                                                                                                                                                                                                                                                                                                                                                                                                                                                                                                                                                                                                                                                                                                                                                                                                                                                                                                                                                                                                                                                                                                                                                                                                                                                                                                                                                                                                                                                                | ckered Illusion<br>leckered Illusion Mix White Oak | 82-83<br>83 |
| Silvern EM Burl                         | 10       | Kaziranga V               |                    | 25       |              | Tulip                                   | 46                       |                                                                                                                                                                                                                                                                                                                                                                                                                                                                                                                                                                                                                                                                                                                                                                                                                                                                                                                                                                                                                                                                                                                                                                                                                                                                                                                                                                                                                                                                                                                                                                                                                                                                                                                                                                                                                                                                                                                                                                                                                                                                                                                                | leckered Illusion American Walnut                  |             |
| Silvern RV Oak                          | 10       | Rodenza                   | 7000 112           | 25       |              | Steamed Beech                           | 47                       |                                                                                                                                                                                                                                                                                                                                                                                                                                                                                                                                                                                                                                                                                                                                                                                                                                                                                                                                                                                                                                                                                                                                                                                                                                                                                                                                                                                                                                                                                                                                                                                                                                                                                                                                                                                                                                                                                                                                                                                                                                                                                                                                | Block                                              | 84-85       |
| Coire AK Burl                           | 11       | Hodonza                   |                    |          |              | Chestnut                                | 47                       |                                                                                                                                                                                                                                                                                                                                                                                                                                                                                                                                                                                                                                                                                                                                                                                                                                                                                                                                                                                                                                                                                                                                                                                                                                                                                                                                                                                                                                                                                                                                                                                                                                                                                                                                                                                                                                                                                                                                                                                                                                                                                                                                | apa Burl Block                                     | 85          |
| Coire NL Figured                        | 11       | Dark                      |                    | 26-33    |              | Figured Sycamore                        | 47                       |                                                                                                                                                                                                                                                                                                                                                                                                                                                                                                                                                                                                                                                                                                                                                                                                                                                                                                                                                                                                                                                                                                                                                                                                                                                                                                                                                                                                                                                                                                                                                                                                                                                                                                                                                                                                                                                                                                                                                                                                                                                                                                                                | k Burl Block                                       | 85          |
| Bronze NT Crotch                        | 12       | American V                | /alnut             | 28       |              | White Beech                             | 47                       | W                                                                                                                                                                                                                                                                                                                                                                                                                                                                                                                                                                                                                                                                                                                                                                                                                                                                                                                                                                                                                                                                                                                                                                                                                                                                                                                                                                                                                                                                                                                                                                                                                                                                                                                                                                                                                                                                                                                                                                                                                                                                                                                              | alnut Burl Block                                   | 85          |
| Coire SP Pommelle                       | 12       | Sapeli                    |                    | 28       |              | Dibeto                                  | 47                       | Diag                                                                                                                                                                                                                                                                                                                                                                                                                                                                                                                                                                                                                                                                                                                                                                                                                                                                                                                                                                                                                                                                                                                                                                                                                                                                                                                                                                                                                                                                                                                                                                                                                                                                                                                                                                                                                                                                                                                                                                                                                                                                                                                           | jonal                                              | 86-89       |
| Silvern GC Figured Hz                   | 13       | Wenge                     |                    | 29       | -            | White Ash Quarter                       | 47                       | An                                                                                                                                                                                                                                                                                                                                                                                                                                                                                                                                                                                                                                                                                                                                                                                                                                                                                                                                                                                                                                                                                                                                                                                                                                                                                                                                                                                                                                                                                                                                                                                                                                                                                                                                                                                                                                                                                                                                                                                                                                                                                                                             | nerican Walnut Diagonal Line                       | 87          |
| Silvern AK Cluster                      | 13       | Sapeli Crov               |                    | 29       |              |                                         |                          |                                                                                                                                                                                                                                                                                                                                                                                                                                                                                                                                                                                                                                                                                                                                                                                                                                                                                                                                                                                                                                                                                                                                                                                                                                                                                                                                                                                                                                                                                                                                                                                                                                                                                                                                                                                                                                                                                                                                                                                                                                                                                                                                | otty Pine Diagonal Line                            | 88          |
| Silvern GY Crotch Hz                    | 14       | American V                | Valnut Quarter     | 30       |              | Horizontal                              | 48-51                    |                                                                                                                                                                                                                                                                                                                                                                                                                                                                                                                                                                                                                                                                                                                                                                                                                                                                                                                                                                                                                                                                                                                                                                                                                                                                                                                                                                                                                                                                                                                                                                                                                                                                                                                                                                                                                                                                                                                                                                                                                                                                                                                                | rkburn Diagonal Line                               | 88          |
| Silvern AN Maple                        | 14       | Makore                    |                    | 30       | -            | Brazilian Santos Horizontal             |                          |                                                                                                                                                                                                                                                                                                                                                                                                                                                                                                                                                                                                                                                                                                                                                                                                                                                                                                                                                                                                                                                                                                                                                                                                                                                                                                                                                                                                                                                                                                                                                                                                                                                                                                                                                                                                                                                                                                                                                                                                                                                                                                                                | xas Wilderness Diagonal Line                       | 88          |
| Bronze KT Pine                          | 15       | Sucupira                  |                    | 30       |              | Gabon Wood Horizontal                   | 50                       |                                                                                                                                                                                                                                                                                                                                                                                                                                                                                                                                                                                                                                                                                                                                                                                                                                                                                                                                                                                                                                                                                                                                                                                                                                                                                                                                                                                                                                                                                                                                                                                                                                                                                                                                                                                                                                                                                                                                                                                                                                                                                                                                | rk Cinnamon Diagonal Bricks                        | 89          |
| Silvern AK Burl                         | 15       | Rosewood                  |                    | 31       |              | American Walnut Horizonta               |                          |                                                                                                                                                                                                                                                                                                                                                                                                                                                                                                                                                                                                                                                                                                                                                                                                                                                                                                                                                                                                                                                                                                                                                                                                                                                                                                                                                                                                                                                                                                                                                                                                                                                                                                                                                                                                                                                                                                                                                                                                                                                                                                                                | rkburn Diagonal Bricks                             | 89          |
| Secretary and annual                    | 40.00    | Dark Walnu                |                    | 31       |              | Choco Lure Horizontal                   | 51                       |                                                                                                                                                                                                                                                                                                                                                                                                                                                                                                                                                                                                                                                                                                                                                                                                                                                                                                                                                                                                                                                                                                                                                                                                                                                                                                                                                                                                                                                                                                                                                                                                                                                                                                                                                                                                                                                                                                                                                                                                                                                                                                                                | own Santos Diagonal Bricks                         | 89          |
| Mystique                                | 16-25    | Gabon Woo                 |                    | 31       |              | 1 1 1 C 1 C 1 C 1 C 1 C 1 C 1 C 1 C 1 C | 50.57                    |                                                                                                                                                                                                                                                                                                                                                                                                                                                                                                                                                                                                                                                                                                                                                                                                                                                                                                                                                                                                                                                                                                                                                                                                                                                                                                                                                                                                                                                                                                                                                                                                                                                                                                                                                                                                                                                                                                                                                                                                                                                                                                                                | uzion                                              | 90-93       |
| Tanzania Wood                           | 18       | Louro Preto               |                    | 32<br>32 |              | Era                                     | 52-57                    |                                                                                                                                                                                                                                                                                                                                                                                                                                                                                                                                                                                                                                                                                                                                                                                                                                                                                                                                                                                                                                                                                                                                                                                                                                                                                                                                                                                                                                                                                                                                                                                                                                                                                                                                                                                                                                                                                                                                                                                                                                                                                                                                | egen                                               | 91          |
| Dark Diva                               | 18<br>19 | Golden Wei<br>Mountain S  |                    | 32       |              | Hatched Flakes Roasted Almond           | 54<br>54                 |                                                                                                                                                                                                                                                                                                                                                                                                                                                                                                                                                                                                                                                                                                                                                                                                                                                                                                                                                                                                                                                                                                                                                                                                                                                                                                                                                                                                                                                                                                                                                                                                                                                                                                                                                                                                                                                                                                                                                                                                                                                                                                                                | arl Border                                         | 92          |
| Mellon Dew Oak Dew                      | 19       | Louro                     | antos              | 32       |              | Antique Crown                           | 54                       |                                                                                                                                                                                                                                                                                                                                                                                                                                                                                                                                                                                                                                                                                                                                                                                                                                                                                                                                                                                                                                                                                                                                                                                                                                                                                                                                                                                                                                                                                                                                                                                                                                                                                                                                                                                                                                                                                                                                                                                                                                                                                                                                | noked Mok<br>nerican Lawnut                        | 92<br>92    |
| Choco Lure                              | 20       | Sapeli Pom                | malla              | 32       |              | Spiced Ginger                           | 55                       |                                                                                                                                                                                                                                                                                                                                                                                                                                                                                                                                                                                                                                                                                                                                                                                                                                                                                                                                                                                                                                                                                                                                                                                                                                                                                                                                                                                                                                                                                                                                                                                                                                                                                                                                                                                                                                                                                                                                                                                                                                                                                                                                | nelis                                              | 93          |
| Mirage                                  | 20       | Ipe                       | Tielle             | 32       |              | Bourbon Dark Forest                     | 55                       | Pic                                                                                                                                                                                                                                                                                                                                                                                                                                                                                                                                                                                                                                                                                                                                                                                                                                                                                                                                                                                                                                                                                                                                                                                                                                                                                                                                                                                                                                                                                                                                                                                                                                                                                                                                                                                                                                                                                                                                                                                                                                                                                                                            |                                                    | 93          |
| Afro Bark                               | 20       | Ebony                     | -                  | 33       | 2712         | La Paz Mettallic Wood                   | 55                       |                                                                                                                                                                                                                                                                                                                                                                                                                                                                                                                                                                                                                                                                                                                                                                                                                                                                                                                                                                                                                                                                                                                                                                                                                                                                                                                                                                                                                                                                                                                                                                                                                                                                                                                                                                                                                                                                                                                                                                                                                                                                                                                                | pyulates                                           | 93          |
| Bark Burn                               | 21       | Bubinga Po                | mmelle             | 33       | District Co. | Lumiere Night                           | 56                       |                                                                                                                                                                                                                                                                                                                                                                                                                                                                                                                                                                                                                                                                                                                                                                                                                                                                                                                                                                                                                                                                                                                                                                                                                                                                                                                                                                                                                                                                                                                                                                                                                                                                                                                                                                                                                                                                                                                                                                                                                                                                                                                                | oluzion                                            | 94-95       |
| Choco Flame Crown                       | 21       | Wenge Cro                 |                    | 33       |              | Dark Cinnamon                           | 56                       |                                                                                                                                                                                                                                                                                                                                                                                                                                                                                                                                                                                                                                                                                                                                                                                                                                                                                                                                                                                                                                                                                                                                                                                                                                                                                                                                                                                                                                                                                                                                                                                                                                                                                                                                                                                                                                                                                                                                                                                                                                                                                                                                | evoluzion Mellon Dew Horizontal                    | 95          |
| Coffee Bean                             | 21       | Red Ebony                 |                    | 33       |              | Vintage Canvas                          | 56                       |                                                                                                                                                                                                                                                                                                                                                                                                                                                                                                                                                                                                                                                                                                                                                                                                                                                                                                                                                                                                                                                                                                                                                                                                                                                                                                                                                                                                                                                                                                                                                                                                                                                                                                                                                                                                                                                                                                                                                                                                                                                                                                                                | voluzion American Walnut Horizo                    |             |
| Malaysian Rain Wood Hz                  | 22       | Santos                    |                    | 33       |              | Midnight Forest                         | 57                       |                                                                                                                                                                                                                                                                                                                                                                                                                                                                                                                                                                                                                                                                                                                                                                                                                                                                                                                                                                                                                                                                                                                                                                                                                                                                                                                                                                                                                                                                                                                                                                                                                                                                                                                                                                                                                                                                                                                                                                                                                                                                                                                                | evoluzion Barkburn Horizontal                      | 95          |
| Dark Bean                               | 22       | Bibolo                    |                    | 33       |              | Pearl Wood                              | 57                       | Butt                                                                                                                                                                                                                                                                                                                                                                                                                                                                                                                                                                                                                                                                                                                                                                                                                                                                                                                                                                                                                                                                                                                                                                                                                                                                                                                                                                                                                                                                                                                                                                                                                                                                                                                                                                                                                                                                                                                                                                                                                                                                                                                           | Cut                                                | 96-97       |
| Satinox                                 | 22       |                           |                    |          |              | Borneo Rain Wood                        | 57                       | An                                                                                                                                                                                                                                                                                                                                                                                                                                                                                                                                                                                                                                                                                                                                                                                                                                                                                                                                                                                                                                                                                                                                                                                                                                                                                                                                                                                                                                                                                                                                                                                                                                                                                                                                                                                                                                                                                                                                                                                                                                                                                                                             | nerican Walnut Butt Cut                            | 97          |
| Deep Grain                              | 22       | Medium                    |                    | 34-41    |              |                                         |                          | Trer                                                                                                                                                                                                                                                                                                                                                                                                                                                                                                                                                                                                                                                                                                                                                                                                                                                                                                                                                                                                                                                                                                                                                                                                                                                                                                                                                                                                                                                                                                                                                                                                                                                                                                                                                                                                                                                                                                                                                                                                                                                                                                                           |                                                    | 98-99       |
| Texas Wilderness                        | 22       | White Oak                 |                    | 36       |              |                                         |                          |                                                                                                                                                                                                                                                                                                                                                                                                                                                                                                                                                                                                                                                                                                                                                                                                                                                                                                                                                                                                                                                                                                                                                                                                                                                                                                                                                                                                                                                                                                                                                                                                                                                                                                                                                                                                                                                                                                                                                                                                                                                                                                                                | n Chocolure                                        | 99          |
| Black Diamond Oak                       | 22       | Red Oak                   | THE REAL PROPERTY. | 36       |              | Shimmer                                 | 58-61                    |                                                                                                                                                                                                                                                                                                                                                                                                                                                                                                                                                                                                                                                                                                                                                                                                                                                                                                                                                                                                                                                                                                                                                                                                                                                                                                                                                                                                                                                                                                                                                                                                                                                                                                                                                                                                                                                                                                                                                                                                                                                                                                                                | oss Wood                                           | 99          |
| Dark Brown Amazonia Hz                  | 23       | Afromosia                 |                    | 37       |              | Gold Shimmer                            | 60                       | Ch                                                                                                                                                                                                                                                                                                                                                                                                                                                                                                                                                                                                                                                                                                                                                                                                                                                                                                                                                                                                                                                                                                                                                                                                                                                                                                                                                                                                                                                                                                                                                                                                                                                                                                                                                                                                                                                                                                                                                                                                                                                                                                                             | oco Umbrella                                       | 99          |
| Oak Granito                             | 23       | White Oak                 |                    | 37       |              | Silver Shimmer                          | 60                       | THE RESERVE                                                                                                                                                                                                                                                                                                                                                                                                                                                                                                                                                                                                                                                                                                                                                                                                                                                                                                                                                                                                                                                                                                                                                                                                                                                                                                                                                                                                                                                                                                                                                                                                                                                                                                                                                                                                                                                                                                                                                                                                                                                                                                                    |                                                    |             |
| Molten Chocolate                        | 23       | Red Oak Qu                | arter              | 37       |              | Copper Shimmer                          | 60                       | Ariz                                                                                                                                                                                                                                                                                                                                                                                                                                                                                                                                                                                                                                                                                                                                                                                                                                                                                                                                                                                                                                                                                                                                                                                                                                                                                                                                                                                                                                                                                                                                                                                                                                                                                                                                                                                                                                                                                                                                                                                                                                                                                                                           |                                                    | 100-105     |
| Dusk Dew                                | 23<br>23 | Mahogany                  |                    | 38       |              | Ivory Shimmer                           | 61                       |                                                                                                                                                                                                                                                                                                                                                                                                                                                                                                                                                                                                                                                                                                                                                                                                                                                                                                                                                                                                                                                                                                                                                                                                                                                                                                                                                                                                                                                                                                                                                                                                                                                                                                                                                                                                                                                                                                                                                                                                                                                                                                                                | ona Oleo                                           | 101         |
| Desert Storm                            | 23       | Bubinga<br>Red Cedar      |                    | 38<br>38 |              | Sunlight Shimmer Violet Shimmer         | 61                       |                                                                                                                                                                                                                                                                                                                                                                                                                                                                                                                                                                                                                                                                                                                                                                                                                                                                                                                                                                                                                                                                                                                                                                                                                                                                                                                                                                                                                                                                                                                                                                                                                                                                                                                                                                                                                                                                                                                                                                                                                                                                                                                                | ona Light Brown<br>ona Coffee                      | 101<br>101  |
|                                         |          | Golden Ced                | ar Crown           | 39       |              | VIOLET SHILLIILLEI                      | OI OI                    |                                                                                                                                                                                                                                                                                                                                                                                                                                                                                                                                                                                                                                                                                                                                                                                                                                                                                                                                                                                                                                                                                                                                                                                                                                                                                                                                                                                                                                                                                                                                                                                                                                                                                                                                                                                                                                                                                                                                                                                                                                                                                                                                | ona Coco                                           | 101         |
|                                         |          | Golden Wo                 |                    | 39       |              | Glow                                    | 62-65                    |                                                                                                                                                                                                                                                                                                                                                                                                                                                                                                                                                                                                                                                                                                                                                                                                                                                                                                                                                                                                                                                                                                                                                                                                                                                                                                                                                                                                                                                                                                                                                                                                                                                                                                                                                                                                                                                                                                                                                                                                                                                                                                                                | ona Castanea Rays                                  | 102         |
|                                         |          | Silver Oak                | Ju                 | 39       |              | Oak Granito Glow                        | 64                       |                                                                                                                                                                                                                                                                                                                                                                                                                                                                                                                                                                                                                                                                                                                                                                                                                                                                                                                                                                                                                                                                                                                                                                                                                                                                                                                                                                                                                                                                                                                                                                                                                                                                                                                                                                                                                                                                                                                                                                                                                                                                                                                                | ona Chestnut                                       | 102         |
| 000                                     |          | Paldao                    |                    | 40       |              | Castanea Rays Glow                      | 64                       |                                                                                                                                                                                                                                                                                                                                                                                                                                                                                                                                                                                                                                                                                                                                                                                                                                                                                                                                                                                                                                                                                                                                                                                                                                                                                                                                                                                                                                                                                                                                                                                                                                                                                                                                                                                                                                                                                                                                                                                                                                                                                                                                | ona Red Oak                                        | 103         |
|                                         |          | Jatoba                    | = 2000             | 40       |              | American Walnut Glow                    | 65                       |                                                                                                                                                                                                                                                                                                                                                                                                                                                                                                                                                                                                                                                                                                                                                                                                                                                                                                                                                                                                                                                                                                                                                                                                                                                                                                                                                                                                                                                                                                                                                                                                                                                                                                                                                                                                                                                                                                                                                                                                                                                                                                                                | ona White Oak                                      | 103         |
|                                         |          | American C                | herry              | 40       |              | Barkburn Glow                           | 65                       |                                                                                                                                                                                                                                                                                                                                                                                                                                                                                                                                                                                                                                                                                                                                                                                                                                                                                                                                                                                                                                                                                                                                                                                                                                                                                                                                                                                                                                                                                                                                                                                                                                                                                                                                                                                                                                                                                                                                                                                                                                                                                                                                | ona White Ash                                      | 103         |
|                                         |          | Golden Ced                |                    | 40       |              | Coco Flame Glow                         | 65                       |                                                                                                                                                                                                                                                                                                                                                                                                                                                                                                                                                                                                                                                                                                                                                                                                                                                                                                                                                                                                                                                                                                                                                                                                                                                                                                                                                                                                                                                                                                                                                                                                                                                                                                                                                                                                                                                                                                                                                                                                                                                                                                                                |                                                    |             |
|                                         |          | Khaya                     |                    | 40       |              |                                         | 4                        | Crot                                                                                                                                                                                                                                                                                                                                                                                                                                                                                                                                                                                                                                                                                                                                                                                                                                                                                                                                                                                                                                                                                                                                                                                                                                                                                                                                                                                                                                                                                                                                                                                                                                                                                                                                                                                                                                                                                                                                                                                                                                                                                                                           | ch                                                 | 104-105     |
| 1/10 A 10 |          | Aromatic C                | edar               | 40       |              | Canvas                                  | 66-69                    | Mah                                                                                                                                                                                                                                                                                                                                                                                                                                                                                                                                                                                                                                                                                                                                                                                                                                                                                                                                                                                                                                                                                                                                                                                                                                                                                                                                                                                                                                                                                                                                                                                                                                                                                                                                                                                                                                                                                                                                                                                                                                                                                                                            | ogany Crotch                                       | 105         |
|                                         |          | Zebrano                   |                    | 41       |              | Brown Canvas                            | 68                       | Teal                                                                                                                                                                                                                                                                                                                                                                                                                                                                                                                                                                                                                                                                                                                                                                                                                                                                                                                                                                                                                                                                                                                                                                                                                                                                                                                                                                                                                                                                                                                                                                                                                                                                                                                                                                                                                                                                                                                                                                                                                                                                                                                           | c Crotch                                           | 105         |
|                                         |          | Ovangkol                  |                    | 41       |              | Green Canvas                            | 68                       | Gab                                                                                                                                                                                                                                                                                                                                                                                                                                                                                                                                                                                                                                                                                                                                                                                                                                                                                                                                                                                                                                                                                                                                                                                                                                                                                                                                                                                                                                                                                                                                                                                                                                                                                                                                                                                                                                                                                                                                                                                                                                                                                                                            | on Wood Crotch                                     | 105         |
|                                         |          | Etimoe                    |                    | 41       |              | Grey Canvas                             | 69                       |                                                                                                                                                                                                                                                                                                                                                                                                                                                                                                                                                                                                                                                                                                                                                                                                                                                                                                                                                                                                                                                                                                                                                                                                                                                                                                                                                                                                                                                                                                                                                                                                                                                                                                                                                                                                                                                                                                                                                                                                                                                                                                                                |                                                    |             |
|                                         |          | American F                | ed Elm             | 41       |              | Violet Bling Canvas                     | 69                       |                                                                                                                                                                                                                                                                                                                                                                                                                                                                                                                                                                                                                                                                                                                                                                                                                                                                                                                                                                                                                                                                                                                                                                                                                                                                                                                                                                                                                                                                                                                                                                                                                                                                                                                                                                                                                                                                                                                                                                                                                                                                                                                                | ing Methods                                        | 106         |
|                                         |          | Guiabao                   |                    | 41       |              |                                         | THE RESERVE TO SERVE THE |                                                                                                                                                                                                                                                                                                                                                                                                                                                                                                                                                                                                                                                                                                                                                                                                                                                                                                                                                                                                                                                                                                                                                                                                                                                                                                                                                                                                                                                                                                                                                                                                                                                                                                                                                                                                                                                                                                                                                                                                                                                                                                                                | uping Veneers                                      | 107         |
|                                         |          | Tineo                     |                    | 41       |              | Elite                                   | 70-75                    |                                                                                                                                                                                                                                                                                                                                                                                                                                                                                                                                                                                                                                                                                                                                                                                                                                                                                                                                                                                                                                                                                                                                                                                                                                                                                                                                                                                                                                                                                                                                                                                                                                                                                                                                                                                                                                                                                                                                                                                                                                                                                                                                | eer Matching Options                               | 108         |
|                                         | -        |                           |                    |          |              | African Ebony                           | 72                       | Care                                                                                                                                                                                                                                                                                                                                                                                                                                                                                                                                                                                                                                                                                                                                                                                                                                                                                                                                                                                                                                                                                                                                                                                                                                                                                                                                                                                                                                                                                                                                                                                                                                                                                                                                                                                                                                                                                                                                                                                                                                                                                                                           | e & Maintenance                                    | 109         |
|                                         |          |                           |                    |          |              | Royal Ebony Crème                       | 73                       |                                                                                                                                                                                                                                                                                                                                                                                                                                                                                                                                                                                                                                                                                                                                                                                                                                                                                                                                                                                                                                                                                                                                                                                                                                                                                                                                                                                                                                                                                                                                                                                                                                                                                                                                                                                                                                                                                                                                                                                                                                                                                                                                |                                                    |             |
|                                         | 4        | - 1 1 E                   |                    |          |              | Imperial Ziricote                       | 74<br>75                 |                                                                                                                                                                                                                                                                                                                                                                                                                                                                                                                                                                                                                                                                                                                                                                                                                                                                                                                                                                                                                                                                                                                                                                                                                                                                                                                                                                                                                                                                                                                                                                                                                                                                                                                                                                                                                                                                                                                                                                                                                                                                                                                                |                                                    |             |
|                                         | 1        |                           |                    |          |              | Real Vintage Oak                        | 75                       |                                                                                                                                                                                                                                                                                                                                                                                                                                                                                                                                                                                                                                                                                                                                                                                                                                                                                                                                                                                                                                                                                                                                                                                                                                                                                                                                                                                                                                                                                                                                                                                                                                                                                                                                                                                                                                                                                                                                                                                                                                                                                                                                |                                                    |             |
|                                         |          |                           | TOTAL PLANT        |          |              | Street, Street, or other                |                          | The same of the sa |                                                    |             |