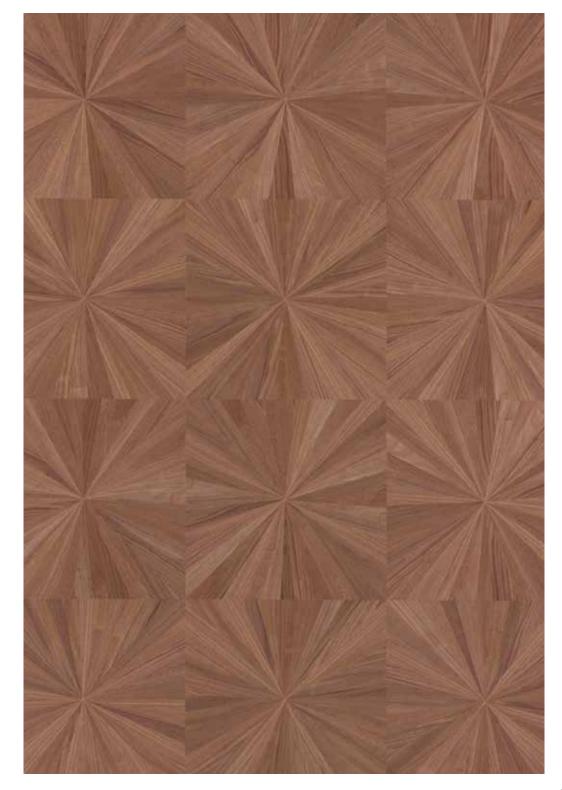

### CONTENT

|                                         |          | 1207 10                   |                    | (3)      |              |                                         |                          |                                                                                                                                                                                                                                                                                                                                                                                                                                                                                                                                                                                                                                                                                                                                                                                                                                                                                                                                                                                                                                                                                                                                                                                                                                                                                                                                                                                                                                                                                                                                                                                                                                                                                                                                                                                                                                                                                                                                                                                                                                                                                                                                |                                                    |             |
|-----------------------------------------|----------|---------------------------|--------------------|----------|--------------|-----------------------------------------|--------------------------|--------------------------------------------------------------------------------------------------------------------------------------------------------------------------------------------------------------------------------------------------------------------------------------------------------------------------------------------------------------------------------------------------------------------------------------------------------------------------------------------------------------------------------------------------------------------------------------------------------------------------------------------------------------------------------------------------------------------------------------------------------------------------------------------------------------------------------------------------------------------------------------------------------------------------------------------------------------------------------------------------------------------------------------------------------------------------------------------------------------------------------------------------------------------------------------------------------------------------------------------------------------------------------------------------------------------------------------------------------------------------------------------------------------------------------------------------------------------------------------------------------------------------------------------------------------------------------------------------------------------------------------------------------------------------------------------------------------------------------------------------------------------------------------------------------------------------------------------------------------------------------------------------------------------------------------------------------------------------------------------------------------------------------------------------------------------------------------------------------------------------------|----------------------------------------------------|-------------|
| Key Features                            | 2-3      | Hazelwood                 |                    | 23       |              | Light                                   | 42-47                    | Dye                                                                                                                                                                                                                                                                                                                                                                                                                                                                                                                                                                                                                                                                                                                                                                                                                                                                                                                                                                                                                                                                                                                                                                                                                                                                                                                                                                                                                                                                                                                                                                                                                                                                                                                                                                                                                                                                                                                                                                                                                                                                                                                            |                                                    | 76-79       |
|                                         |          | Tropical Sta              | allion             | 24       |              | White Ash                               | 44                       |                                                                                                                                                                                                                                                                                                                                                                                                                                                                                                                                                                                                                                                                                                                                                                                                                                                                                                                                                                                                                                                                                                                                                                                                                                                                                                                                                                                                                                                                                                                                                                                                                                                                                                                                                                                                                                                                                                                                                                                                                                                                                                                                | d Koto White                                       | 78          |
| Metallic                                | 4-15     | Rivera Woo                | d                  | 24       |              | Chen Chen                               | 44                       | ,                                                                                                                                                                                                                                                                                                                                                                                                                                                                                                                                                                                                                                                                                                                                                                                                                                                                                                                                                                                                                                                                                                                                                                                                                                                                                                                                                                                                                                                                                                                                                                                                                                                                                                                                                                                                                                                                                                                                                                                                                                                                                                                              | d Koto Marble White                                | 78          |
| Bronze SV Oak Hz                        | 6        | Silky Sheer               |                    | 24       |              | Anegre                                  | 45                       | Dye                                                                                                                                                                                                                                                                                                                                                                                                                                                                                                                                                                                                                                                                                                                                                                                                                                                                                                                                                                                                                                                                                                                                                                                                                                                                                                                                                                                                                                                                                                                                                                                                                                                                                                                                                                                                                                                                                                                                                                                                                                                                                                                            | d White Ash White                                  | 78          |
| Silvern ES Figured                      | 6        | Castanea R                | ays                | 24       |              | Knotty Pine                             | 45                       | Dye                                                                                                                                                                                                                                                                                                                                                                                                                                                                                                                                                                                                                                                                                                                                                                                                                                                                                                                                                                                                                                                                                                                                                                                                                                                                                                                                                                                                                                                                                                                                                                                                                                                                                                                                                                                                                                                                                                                                                                                                                                                                                                                            | d Koto Light Grey                                  | 79          |
| Silvern EL Burl                         | 7        | Inferno                   |                    | 24       |              | Eucalyptus                              | 45                       |                                                                                                                                                                                                                                                                                                                                                                                                                                                                                                                                                                                                                                                                                                                                                                                                                                                                                                                                                                                                                                                                                                                                                                                                                                                                                                                                                                                                                                                                                                                                                                                                                                                                                                                                                                                                                                                                                                                                                                                                                                                                                                                                | d Koto Black Silk                                  | 79          |
| Coire EM Burl                           | 7        | Somalian T                |                    | 24       |              | Figured Eucalyptus                      | 46                       | Dye                                                                                                                                                                                                                                                                                                                                                                                                                                                                                                                                                                                                                                                                                                                                                                                                                                                                                                                                                                                                                                                                                                                                                                                                                                                                                                                                                                                                                                                                                                                                                                                                                                                                                                                                                                                                                                                                                                                                                                                                                                                                                                                            | d White Ash Black                                  | 79          |
| Silvern DW Crotch Hz                    | 8        | Malawi Wo                 |                    | 25       |              | Koto                                    | 46                       | 100000                                                                                                                                                                                                                                                                                                                                                                                                                                                                                                                                                                                                                                                                                                                                                                                                                                                                                                                                                                                                                                                                                                                                                                                                                                                                                                                                                                                                                                                                                                                                                                                                                                                                                                                                                                                                                                                                                                                                                                                                                                                                                                                         | ALC: USE DESCRIPTION OF                            |             |
| Silvern GC Pommelle                     | 8        | Masaimara<br>Transact Co  |                    | 25<br>25 | Y            | Sycamore American Manle                 | 46<br>46                 |                                                                                                                                                                                                                                                                                                                                                                                                                                                                                                                                                                                                                                                                                                                                                                                                                                                                                                                                                                                                                                                                                                                                                                                                                                                                                                                                                                                                                                                                                                                                                                                                                                                                                                                                                                                                                                                                                                                                                                                                                                                                                                                                | Carte                                              | 80-99       |
| Coire DW Crotch Bronze GC Pommelle      | 9        | Tropical Go<br>Oak Albura |                    | 25       |              | American Maple<br>Larch                 | 46                       |                                                                                                                                                                                                                                                                                                                                                                                                                                                                                                                                                                                                                                                                                                                                                                                                                                                                                                                                                                                                                                                                                                                                                                                                                                                                                                                                                                                                                                                                                                                                                                                                                                                                                                                                                                                                                                                                                                                                                                                                                                                                                                                                | ckered Illusion<br>leckered Illusion Mix White Oak | 82-83<br>83 |
| Silvern EM Burl                         | 10       | Kaziranga V               |                    | 25       |              | Tulip                                   | 46                       |                                                                                                                                                                                                                                                                                                                                                                                                                                                                                                                                                                                                                                                                                                                                                                                                                                                                                                                                                                                                                                                                                                                                                                                                                                                                                                                                                                                                                                                                                                                                                                                                                                                                                                                                                                                                                                                                                                                                                                                                                                                                                                                                | leckered Illusion American Walnut                  |             |
| Silvern RV Oak                          | 10       | Rodenza                   | 7000 112           | 25       |              | Steamed Beech                           | 47                       |                                                                                                                                                                                                                                                                                                                                                                                                                                                                                                                                                                                                                                                                                                                                                                                                                                                                                                                                                                                                                                                                                                                                                                                                                                                                                                                                                                                                                                                                                                                                                                                                                                                                                                                                                                                                                                                                                                                                                                                                                                                                                                                                | Block                                              | 84-85       |
| Coire AK Burl                           | 11       | Hodonza                   |                    |          |              | Chestnut                                | 47                       |                                                                                                                                                                                                                                                                                                                                                                                                                                                                                                                                                                                                                                                                                                                                                                                                                                                                                                                                                                                                                                                                                                                                                                                                                                                                                                                                                                                                                                                                                                                                                                                                                                                                                                                                                                                                                                                                                                                                                                                                                                                                                                                                | apa Burl Block                                     | 85          |
| Coire NL Figured                        | 11       | Dark                      |                    | 26-33    |              | Figured Sycamore                        | 47                       |                                                                                                                                                                                                                                                                                                                                                                                                                                                                                                                                                                                                                                                                                                                                                                                                                                                                                                                                                                                                                                                                                                                                                                                                                                                                                                                                                                                                                                                                                                                                                                                                                                                                                                                                                                                                                                                                                                                                                                                                                                                                                                                                | k Burl Block                                       | 85          |
| Bronze NT Crotch                        | 12       | American V                | /alnut             | 28       |              | White Beech                             | 47                       | W                                                                                                                                                                                                                                                                                                                                                                                                                                                                                                                                                                                                                                                                                                                                                                                                                                                                                                                                                                                                                                                                                                                                                                                                                                                                                                                                                                                                                                                                                                                                                                                                                                                                                                                                                                                                                                                                                                                                                                                                                                                                                                                              | alnut Burl Block                                   | 85          |
| Coire SP Pommelle                       | 12       | Sapeli                    |                    | 28       |              | Dibeto                                  | 47                       | Diag                                                                                                                                                                                                                                                                                                                                                                                                                                                                                                                                                                                                                                                                                                                                                                                                                                                                                                                                                                                                                                                                                                                                                                                                                                                                                                                                                                                                                                                                                                                                                                                                                                                                                                                                                                                                                                                                                                                                                                                                                                                                                                                           | jonal                                              | 86-89       |
| Silvern GC Figured Hz                   | 13       | Wenge                     |                    | 29       | -            | White Ash Quarter                       | 47                       | An                                                                                                                                                                                                                                                                                                                                                                                                                                                                                                                                                                                                                                                                                                                                                                                                                                                                                                                                                                                                                                                                                                                                                                                                                                                                                                                                                                                                                                                                                                                                                                                                                                                                                                                                                                                                                                                                                                                                                                                                                                                                                                                             | nerican Walnut Diagonal Line                       | 87          |
| Silvern AK Cluster                      | 13       | Sapeli Crov               |                    | 29       |              |                                         |                          |                                                                                                                                                                                                                                                                                                                                                                                                                                                                                                                                                                                                                                                                                                                                                                                                                                                                                                                                                                                                                                                                                                                                                                                                                                                                                                                                                                                                                                                                                                                                                                                                                                                                                                                                                                                                                                                                                                                                                                                                                                                                                                                                | otty Pine Diagonal Line                            | 88          |
| Silvern GY Crotch Hz                    | 14       | American V                | Valnut Quarter     | 30       |              | Horizontal                              | 48-51                    |                                                                                                                                                                                                                                                                                                                                                                                                                                                                                                                                                                                                                                                                                                                                                                                                                                                                                                                                                                                                                                                                                                                                                                                                                                                                                                                                                                                                                                                                                                                                                                                                                                                                                                                                                                                                                                                                                                                                                                                                                                                                                                                                | rkburn Diagonal Line                               | 88          |
| Silvern AN Maple                        | 14       | Makore                    |                    | 30       | -            | Brazilian Santos Horizontal             |                          |                                                                                                                                                                                                                                                                                                                                                                                                                                                                                                                                                                                                                                                                                                                                                                                                                                                                                                                                                                                                                                                                                                                                                                                                                                                                                                                                                                                                                                                                                                                                                                                                                                                                                                                                                                                                                                                                                                                                                                                                                                                                                                                                | xas Wilderness Diagonal Line                       | 88          |
| Bronze KT Pine                          | 15       | Sucupira                  |                    | 30       |              | Gabon Wood Horizontal                   | 50                       |                                                                                                                                                                                                                                                                                                                                                                                                                                                                                                                                                                                                                                                                                                                                                                                                                                                                                                                                                                                                                                                                                                                                                                                                                                                                                                                                                                                                                                                                                                                                                                                                                                                                                                                                                                                                                                                                                                                                                                                                                                                                                                                                | rk Cinnamon Diagonal Bricks                        | 89          |
| Silvern AK Burl                         | 15       | Rosewood                  |                    | 31       |              | American Walnut Horizonta               |                          |                                                                                                                                                                                                                                                                                                                                                                                                                                                                                                                                                                                                                                                                                                                                                                                                                                                                                                                                                                                                                                                                                                                                                                                                                                                                                                                                                                                                                                                                                                                                                                                                                                                                                                                                                                                                                                                                                                                                                                                                                                                                                                                                | rkburn Diagonal Bricks                             | 89          |
| Secretary and annual                    | 40.00    | Dark Walnu                |                    | 31       |              | Choco Lure Horizontal                   | 51                       |                                                                                                                                                                                                                                                                                                                                                                                                                                                                                                                                                                                                                                                                                                                                                                                                                                                                                                                                                                                                                                                                                                                                                                                                                                                                                                                                                                                                                                                                                                                                                                                                                                                                                                                                                                                                                                                                                                                                                                                                                                                                                                                                | own Santos Diagonal Bricks                         | 89          |
| Mystique                                | 16-25    | Gabon Woo                 |                    | 31       |              | 1 1 1 C 1 C 1 C 1 C 1 C 1 C 1 C 1 C 1 C | 50.57                    |                                                                                                                                                                                                                                                                                                                                                                                                                                                                                                                                                                                                                                                                                                                                                                                                                                                                                                                                                                                                                                                                                                                                                                                                                                                                                                                                                                                                                                                                                                                                                                                                                                                                                                                                                                                                                                                                                                                                                                                                                                                                                                                                | uzion                                              | 90-93       |
| Tanzania Wood                           | 18       | Louro Preto               |                    | 32<br>32 |              | Era                                     | 52-57                    |                                                                                                                                                                                                                                                                                                                                                                                                                                                                                                                                                                                                                                                                                                                                                                                                                                                                                                                                                                                                                                                                                                                                                                                                                                                                                                                                                                                                                                                                                                                                                                                                                                                                                                                                                                                                                                                                                                                                                                                                                                                                                                                                | egen                                               | 91          |
| Dark Diva                               | 18<br>19 | Golden Wei<br>Mountain S  |                    | 32       |              | Hatched Flakes Roasted Almond           | 54<br>54                 |                                                                                                                                                                                                                                                                                                                                                                                                                                                                                                                                                                                                                                                                                                                                                                                                                                                                                                                                                                                                                                                                                                                                                                                                                                                                                                                                                                                                                                                                                                                                                                                                                                                                                                                                                                                                                                                                                                                                                                                                                                                                                                                                | arl Border                                         | 92          |
| Mellon Dew Oak Dew                      | 19       | Louro                     | antos              | 32       |              | Antique Crown                           | 54                       |                                                                                                                                                                                                                                                                                                                                                                                                                                                                                                                                                                                                                                                                                                                                                                                                                                                                                                                                                                                                                                                                                                                                                                                                                                                                                                                                                                                                                                                                                                                                                                                                                                                                                                                                                                                                                                                                                                                                                                                                                                                                                                                                | noked Mok<br>nerican Lawnut                        | 92<br>92    |
| Choco Lure                              | 20       | Sapeli Pom                | malla              | 32       |              | Spiced Ginger                           | 55                       |                                                                                                                                                                                                                                                                                                                                                                                                                                                                                                                                                                                                                                                                                                                                                                                                                                                                                                                                                                                                                                                                                                                                                                                                                                                                                                                                                                                                                                                                                                                                                                                                                                                                                                                                                                                                                                                                                                                                                                                                                                                                                                                                | nelis                                              | 93          |
| Mirage                                  | 20       | Ipe                       | Tielle             | 32       |              | Bourbon Dark Forest                     | 55                       | Pic                                                                                                                                                                                                                                                                                                                                                                                                                                                                                                                                                                                                                                                                                                                                                                                                                                                                                                                                                                                                                                                                                                                                                                                                                                                                                                                                                                                                                                                                                                                                                                                                                                                                                                                                                                                                                                                                                                                                                                                                                                                                                                                            |                                                    | 93          |
| Afro Bark                               | 20       | Ebony                     | -                  | 33       | 2712         | La Paz Mettallic Wood                   | 55                       |                                                                                                                                                                                                                                                                                                                                                                                                                                                                                                                                                                                                                                                                                                                                                                                                                                                                                                                                                                                                                                                                                                                                                                                                                                                                                                                                                                                                                                                                                                                                                                                                                                                                                                                                                                                                                                                                                                                                                                                                                                                                                                                                | pyulates                                           | 93          |
| Bark Burn                               | 21       | Bubinga Po                | mmelle             | 33       | District Co. | Lumiere Night                           | 56                       |                                                                                                                                                                                                                                                                                                                                                                                                                                                                                                                                                                                                                                                                                                                                                                                                                                                                                                                                                                                                                                                                                                                                                                                                                                                                                                                                                                                                                                                                                                                                                                                                                                                                                                                                                                                                                                                                                                                                                                                                                                                                                                                                | oluzion                                            | 94-95       |
| Choco Flame Crown                       | 21       | Wenge Cro                 |                    | 33       |              | Dark Cinnamon                           | 56                       |                                                                                                                                                                                                                                                                                                                                                                                                                                                                                                                                                                                                                                                                                                                                                                                                                                                                                                                                                                                                                                                                                                                                                                                                                                                                                                                                                                                                                                                                                                                                                                                                                                                                                                                                                                                                                                                                                                                                                                                                                                                                                                                                | evoluzion Mellon Dew Horizontal                    | 95          |
| Coffee Bean                             | 21       | Red Ebony                 |                    | 33       |              | Vintage Canvas                          | 56                       |                                                                                                                                                                                                                                                                                                                                                                                                                                                                                                                                                                                                                                                                                                                                                                                                                                                                                                                                                                                                                                                                                                                                                                                                                                                                                                                                                                                                                                                                                                                                                                                                                                                                                                                                                                                                                                                                                                                                                                                                                                                                                                                                | voluzion American Walnut Horizo                    |             |
| Malaysian Rain Wood Hz                  | 22       | Santos                    |                    | 33       |              | Midnight Forest                         | 57                       |                                                                                                                                                                                                                                                                                                                                                                                                                                                                                                                                                                                                                                                                                                                                                                                                                                                                                                                                                                                                                                                                                                                                                                                                                                                                                                                                                                                                                                                                                                                                                                                                                                                                                                                                                                                                                                                                                                                                                                                                                                                                                                                                | evoluzion Barkburn Horizontal                      | 95          |
| Dark Bean                               | 22       | Bibolo                    |                    | 33       |              | Pearl Wood                              | 57                       | Butt                                                                                                                                                                                                                                                                                                                                                                                                                                                                                                                                                                                                                                                                                                                                                                                                                                                                                                                                                                                                                                                                                                                                                                                                                                                                                                                                                                                                                                                                                                                                                                                                                                                                                                                                                                                                                                                                                                                                                                                                                                                                                                                           | Cut                                                | 96-97       |
| Satinox                                 | 22       |                           |                    |          |              | Borneo Rain Wood                        | 57                       | An                                                                                                                                                                                                                                                                                                                                                                                                                                                                                                                                                                                                                                                                                                                                                                                                                                                                                                                                                                                                                                                                                                                                                                                                                                                                                                                                                                                                                                                                                                                                                                                                                                                                                                                                                                                                                                                                                                                                                                                                                                                                                                                             | nerican Walnut Butt Cut                            | 97          |
| Deep Grain                              | 22       | Medium                    |                    | 34-41    |              |                                         |                          | Trer                                                                                                                                                                                                                                                                                                                                                                                                                                                                                                                                                                                                                                                                                                                                                                                                                                                                                                                                                                                                                                                                                                                                                                                                                                                                                                                                                                                                                                                                                                                                                                                                                                                                                                                                                                                                                                                                                                                                                                                                                                                                                                                           |                                                    | 98-99       |
| Texas Wilderness                        | 22       | White Oak                 |                    | 36       |              |                                         |                          |                                                                                                                                                                                                                                                                                                                                                                                                                                                                                                                                                                                                                                                                                                                                                                                                                                                                                                                                                                                                                                                                                                                                                                                                                                                                                                                                                                                                                                                                                                                                                                                                                                                                                                                                                                                                                                                                                                                                                                                                                                                                                                                                | n Chocolure                                        | 99          |
| Black Diamond Oak                       | 22       | Red Oak                   | THE REAL PROPERTY. | 36       |              | Shimmer                                 | 58-61                    |                                                                                                                                                                                                                                                                                                                                                                                                                                                                                                                                                                                                                                                                                                                                                                                                                                                                                                                                                                                                                                                                                                                                                                                                                                                                                                                                                                                                                                                                                                                                                                                                                                                                                                                                                                                                                                                                                                                                                                                                                                                                                                                                | oss Wood                                           | 99          |
| Dark Brown Amazonia Hz                  | 23       | Afromosia                 |                    | 37       |              | Gold Shimmer                            | 60                       | Ch                                                                                                                                                                                                                                                                                                                                                                                                                                                                                                                                                                                                                                                                                                                                                                                                                                                                                                                                                                                                                                                                                                                                                                                                                                                                                                                                                                                                                                                                                                                                                                                                                                                                                                                                                                                                                                                                                                                                                                                                                                                                                                                             | oco Umbrella                                       | 99          |
| Oak Granito                             | 23       | White Oak                 |                    | 37       |              | Silver Shimmer                          | 60                       | THE RESERVE                                                                                                                                                                                                                                                                                                                                                                                                                                                                                                                                                                                                                                                                                                                                                                                                                                                                                                                                                                                                                                                                                                                                                                                                                                                                                                                                                                                                                                                                                                                                                                                                                                                                                                                                                                                                                                                                                                                                                                                                                                                                                                                    |                                                    |             |
| Molten Chocolate                        | 23       | Red Oak Qu                | arter              | 37       |              | Copper Shimmer                          | 60                       | Ariz                                                                                                                                                                                                                                                                                                                                                                                                                                                                                                                                                                                                                                                                                                                                                                                                                                                                                                                                                                                                                                                                                                                                                                                                                                                                                                                                                                                                                                                                                                                                                                                                                                                                                                                                                                                                                                                                                                                                                                                                                                                                                                                           |                                                    | 100-105     |
| Dusk Dew                                | 23<br>23 | Mahogany                  |                    | 38       |              | Ivory Shimmer                           | 61                       |                                                                                                                                                                                                                                                                                                                                                                                                                                                                                                                                                                                                                                                                                                                                                                                                                                                                                                                                                                                                                                                                                                                                                                                                                                                                                                                                                                                                                                                                                                                                                                                                                                                                                                                                                                                                                                                                                                                                                                                                                                                                                                                                | ona Oleo                                           | 101         |
| Desert Storm                            | 23       | Bubinga<br>Red Cedar      |                    | 38<br>38 |              | Sunlight Shimmer Violet Shimmer         | 61                       |                                                                                                                                                                                                                                                                                                                                                                                                                                                                                                                                                                                                                                                                                                                                                                                                                                                                                                                                                                                                                                                                                                                                                                                                                                                                                                                                                                                                                                                                                                                                                                                                                                                                                                                                                                                                                                                                                                                                                                                                                                                                                                                                | ona Light Brown<br>ona Coffee                      | 101<br>101  |
|                                         |          | Golden Ced                | ar Crown           | 39       |              | VIOLET SHILLIILLEI                      | OI OI                    |                                                                                                                                                                                                                                                                                                                                                                                                                                                                                                                                                                                                                                                                                                                                                                                                                                                                                                                                                                                                                                                                                                                                                                                                                                                                                                                                                                                                                                                                                                                                                                                                                                                                                                                                                                                                                                                                                                                                                                                                                                                                                                                                | ona Coco                                           | 101         |
|                                         |          | Golden Wo                 |                    | 39       |              | Glow                                    | 62-65                    |                                                                                                                                                                                                                                                                                                                                                                                                                                                                                                                                                                                                                                                                                                                                                                                                                                                                                                                                                                                                                                                                                                                                                                                                                                                                                                                                                                                                                                                                                                                                                                                                                                                                                                                                                                                                                                                                                                                                                                                                                                                                                                                                | ona Castanea Rays                                  | 102         |
|                                         |          | Silver Oak                | Ju                 | 39       |              | Oak Granito Glow                        | 64                       |                                                                                                                                                                                                                                                                                                                                                                                                                                                                                                                                                                                                                                                                                                                                                                                                                                                                                                                                                                                                                                                                                                                                                                                                                                                                                                                                                                                                                                                                                                                                                                                                                                                                                                                                                                                                                                                                                                                                                                                                                                                                                                                                | ona Chestnut                                       | 102         |
| 000                                     |          | Paldao                    |                    | 40       |              | Castanea Rays Glow                      | 64                       |                                                                                                                                                                                                                                                                                                                                                                                                                                                                                                                                                                                                                                                                                                                                                                                                                                                                                                                                                                                                                                                                                                                                                                                                                                                                                                                                                                                                                                                                                                                                                                                                                                                                                                                                                                                                                                                                                                                                                                                                                                                                                                                                | ona Red Oak                                        | 103         |
|                                         |          | Jatoba                    | = 2000             | 40       |              | American Walnut Glow                    | 65                       |                                                                                                                                                                                                                                                                                                                                                                                                                                                                                                                                                                                                                                                                                                                                                                                                                                                                                                                                                                                                                                                                                                                                                                                                                                                                                                                                                                                                                                                                                                                                                                                                                                                                                                                                                                                                                                                                                                                                                                                                                                                                                                                                | ona White Oak                                      | 103         |
|                                         |          | American C                | herry              | 40       |              | Barkburn Glow                           | 65                       |                                                                                                                                                                                                                                                                                                                                                                                                                                                                                                                                                                                                                                                                                                                                                                                                                                                                                                                                                                                                                                                                                                                                                                                                                                                                                                                                                                                                                                                                                                                                                                                                                                                                                                                                                                                                                                                                                                                                                                                                                                                                                                                                | ona White Ash                                      | 103         |
|                                         |          | Golden Ced                |                    | 40       |              | Coco Flame Glow                         | 65                       |                                                                                                                                                                                                                                                                                                                                                                                                                                                                                                                                                                                                                                                                                                                                                                                                                                                                                                                                                                                                                                                                                                                                                                                                                                                                                                                                                                                                                                                                                                                                                                                                                                                                                                                                                                                                                                                                                                                                                                                                                                                                                                                                |                                                    |             |
|                                         |          | Khaya                     |                    | 40       |              |                                         | 4                        | Crot                                                                                                                                                                                                                                                                                                                                                                                                                                                                                                                                                                                                                                                                                                                                                                                                                                                                                                                                                                                                                                                                                                                                                                                                                                                                                                                                                                                                                                                                                                                                                                                                                                                                                                                                                                                                                                                                                                                                                                                                                                                                                                                           | ch                                                 | 104-105     |
| 1/10 A 10 |          | Aromatic C                | edar               | 40       |              | Canvas                                  | 66-69                    | Mah                                                                                                                                                                                                                                                                                                                                                                                                                                                                                                                                                                                                                                                                                                                                                                                                                                                                                                                                                                                                                                                                                                                                                                                                                                                                                                                                                                                                                                                                                                                                                                                                                                                                                                                                                                                                                                                                                                                                                                                                                                                                                                                            | ogany Crotch                                       | 105         |
|                                         |          | Zebrano                   |                    | 41       |              | Brown Canvas                            | 68                       | Teal                                                                                                                                                                                                                                                                                                                                                                                                                                                                                                                                                                                                                                                                                                                                                                                                                                                                                                                                                                                                                                                                                                                                                                                                                                                                                                                                                                                                                                                                                                                                                                                                                                                                                                                                                                                                                                                                                                                                                                                                                                                                                                                           | c Crotch                                           | 105         |
|                                         |          | Ovangkol                  |                    | 41       |              | Green Canvas                            | 68                       | Gab                                                                                                                                                                                                                                                                                                                                                                                                                                                                                                                                                                                                                                                                                                                                                                                                                                                                                                                                                                                                                                                                                                                                                                                                                                                                                                                                                                                                                                                                                                                                                                                                                                                                                                                                                                                                                                                                                                                                                                                                                                                                                                                            | on Wood Crotch                                     | 105         |
|                                         |          | Etimoe                    |                    | 41       |              | Grey Canvas                             | 69                       |                                                                                                                                                                                                                                                                                                                                                                                                                                                                                                                                                                                                                                                                                                                                                                                                                                                                                                                                                                                                                                                                                                                                                                                                                                                                                                                                                                                                                                                                                                                                                                                                                                                                                                                                                                                                                                                                                                                                                                                                                                                                                                                                |                                                    |             |
|                                         |          | American F                | ed Elm             | 41       |              | Violet Bling Canvas                     | 69                       |                                                                                                                                                                                                                                                                                                                                                                                                                                                                                                                                                                                                                                                                                                                                                                                                                                                                                                                                                                                                                                                                                                                                                                                                                                                                                                                                                                                                                                                                                                                                                                                                                                                                                                                                                                                                                                                                                                                                                                                                                                                                                                                                | ing Methods                                        | 106         |
|                                         |          | Guiabao                   |                    | 41       |              |                                         | THE RESERVE TO SERVE THE |                                                                                                                                                                                                                                                                                                                                                                                                                                                                                                                                                                                                                                                                                                                                                                                                                                                                                                                                                                                                                                                                                                                                                                                                                                                                                                                                                                                                                                                                                                                                                                                                                                                                                                                                                                                                                                                                                                                                                                                                                                                                                                                                | uping Veneers                                      | 107         |
|                                         |          | Tineo                     |                    | 41       |              | Elite                                   | 70-75                    |                                                                                                                                                                                                                                                                                                                                                                                                                                                                                                                                                                                                                                                                                                                                                                                                                                                                                                                                                                                                                                                                                                                                                                                                                                                                                                                                                                                                                                                                                                                                                                                                                                                                                                                                                                                                                                                                                                                                                                                                                                                                                                                                | eer Matching Options                               | 108         |
|                                         | -        |                           |                    |          |              | African Ebony                           | 72                       | Care                                                                                                                                                                                                                                                                                                                                                                                                                                                                                                                                                                                                                                                                                                                                                                                                                                                                                                                                                                                                                                                                                                                                                                                                                                                                                                                                                                                                                                                                                                                                                                                                                                                                                                                                                                                                                                                                                                                                                                                                                                                                                                                           | e & Maintenance                                    | 109         |
|                                         |          |                           |                    |          |              | Royal Ebony Crème                       | 73                       |                                                                                                                                                                                                                                                                                                                                                                                                                                                                                                                                                                                                                                                                                                                                                                                                                                                                                                                                                                                                                                                                                                                                                                                                                                                                                                                                                                                                                                                                                                                                                                                                                                                                                                                                                                                                                                                                                                                                                                                                                                                                                                                                |                                                    |             |
|                                         | 4        | - 1 1 E                   |                    |          |              | Imperial Ziricote                       | 74<br>75                 |                                                                                                                                                                                                                                                                                                                                                                                                                                                                                                                                                                                                                                                                                                                                                                                                                                                                                                                                                                                                                                                                                                                                                                                                                                                                                                                                                                                                                                                                                                                                                                                                                                                                                                                                                                                                                                                                                                                                                                                                                                                                                                                                |                                                    |             |
|                                         | 1        |                           |                    |          |              | Real Vintage Oak                        | 75                       |                                                                                                                                                                                                                                                                                                                                                                                                                                                                                                                                                                                                                                                                                                                                                                                                                                                                                                                                                                                                                                                                                                                                                                                                                                                                                                                                                                                                                                                                                                                                                                                                                                                                                                                                                                                                                                                                                                                                                                                                                                                                                                                                |                                                    |             |
|                                         |          |                           | TOTAL PLANT        |          |              | Street, Street, or other                |                          | The same of the sa |                                                    |             |