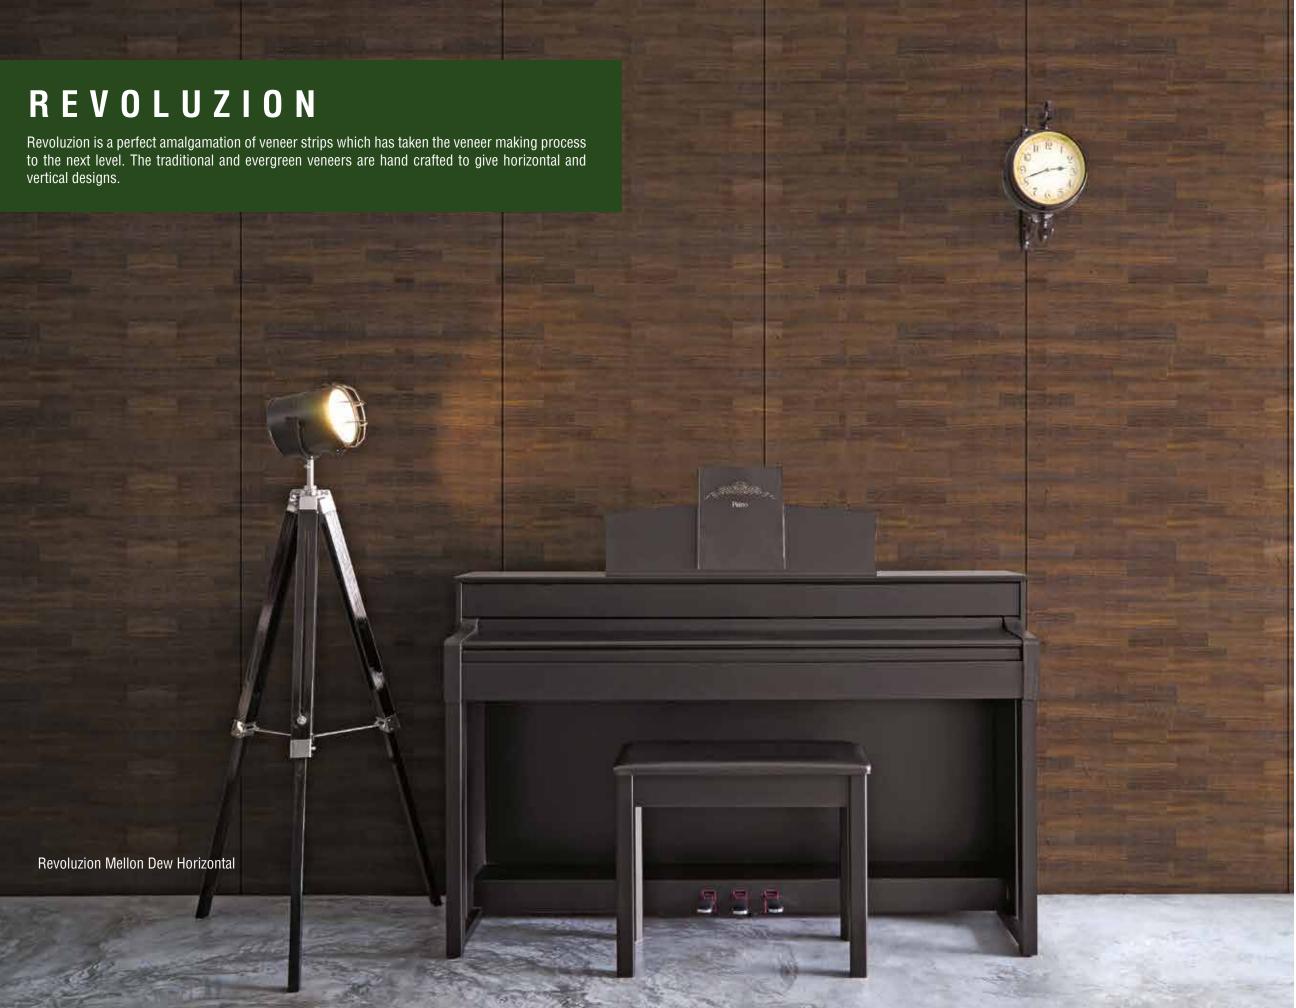

#### Brown Canvas



#### Green Canvas





# CANVAS

Grey Canvas



Violet Bling Canvas

















## REAL VINTAGE OAK

This vintage veneer is obtained by reclaiming wood planks from historical structures. With traces of nail marks and original circular saw marks from the 1880's, every veneer is unique and has a story to tell.







Dyed Koto Light Grey



Dyed Koto Black Silk



Dyed White Ash Black











Checkered Illusion Mix White Oak



Checkered Illusion American Walnut







Mapa Burl Block



Oak Burl Block



Walnut Burl Block









American Walnut Diagonal Line





Dark Cinnamon Diagonal Bricks



Barkburn Diagonal Bricks



Brown Santos Diagonal Bricks









Wegen







Charl Border



Smoked Mok



American Lawnut





Apelis Pie Capyulates











Revoluzion Mellon Dew Horizontal



Revoluzion American Walnut Horizontal



Revoluzion Barkburn Horizontal









American Walnut Butt Cut







Fan Chocolure









## ARIZONA

Arizona Oleo



Arizona Light Brown



Arizona Coffee







Arizona Coco



Arizona Castanea Rays



Arizona Chestnut





### ARIZONA

Arizona Red Oak Arizona White Oak Arizona White Ash





## CROTCH

Mahogany Crotch



Teak Crotch



Gabon Wood Crotch





## C U T T I N G M E T H O D S

The types of cut determine the design pattern on the veneer. The size of the log, the wood species, the grain pattern desired and other factors determine which type of cut will be made to create the veneer. Here are some of the more common methods of cutting logs:



#### FLAT/CROWN CUT

Often referred to colloquially