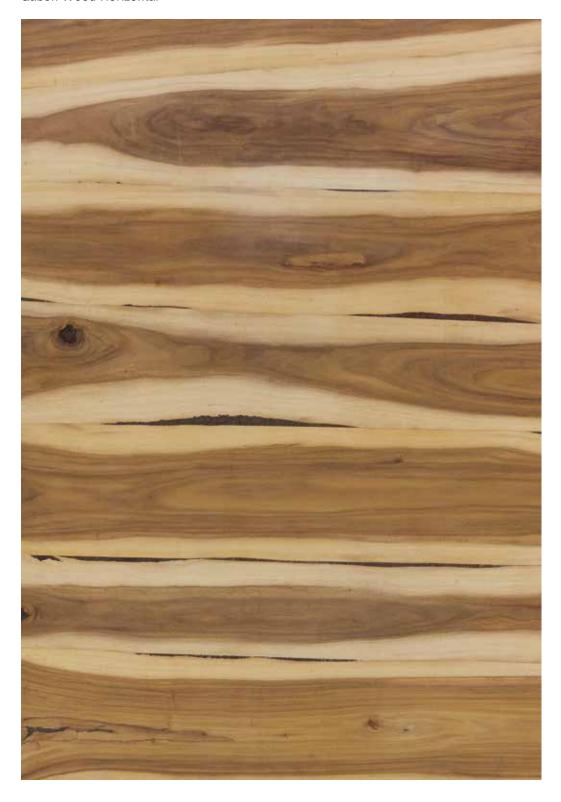

### CONTENT

|                                         |          | 1207 10                   |                    | (3)      |              |                                         |                          |                                                                                                                                                                                                                                                                                                                                                                                                                                                                                                                                                                                                                                                                                                                                                                                                                                                                                                                                                                                                                                                                                                                                                                                                                                                                                                                                                                                                                                                                                                                                                                                                                                                                                                                                                                                                                                                                                                                                                                                                                                                                                                                                |                                                    |             |
|-----------------------------------------|----------|---------------------------|--------------------|----------|--------------|-----------------------------------------|--------------------------|--------------------------------------------------------------------------------------------------------------------------------------------------------------------------------------------------------------------------------------------------------------------------------------------------------------------------------------------------------------------------------------------------------------------------------------------------------------------------------------------------------------------------------------------------------------------------------------------------------------------------------------------------------------------------------------------------------------------------------------------------------------------------------------------------------------------------------------------------------------------------------------------------------------------------------------------------------------------------------------------------------------------------------------------------------------------------------------------------------------------------------------------------------------------------------------------------------------------------------------------------------------------------------------------------------------------------------------------------------------------------------------------------------------------------------------------------------------------------------------------------------------------------------------------------------------------------------------------------------------------------------------------------------------------------------------------------------------------------------------------------------------------------------------------------------------------------------------------------------------------------------------------------------------------------------------------------------------------------------------------------------------------------------------------------------------------------------------------------------------------------------|----------------------------------------------------|-------------|
| Key Features                            | 2-3      | Hazelwood                 |                    | 23       |              | Light                                   | 42-47                    | Dye                                                                                                                                                                                                                                                                                                                                                                                                                                                                                                                                                                                                                                                                                                                                                                                                                                                                                                                                                                                                                                                                                                                                                                                                                                                                                                                                                                                                                                                                                                                                                                                                                                                                                                                                                                                                                                                                                                                                                                                                                                                                                                                            |                                                    | 76-79       |
|                                         |          | Tropical Sta              | allion             | 24       |              | White Ash                               | 44                       |                                                                                                                                                                                                                                                                                                                                                                                                                                                                                                                                                                                                                                                                                                                                                                                                                                                                                                                                                                                                                                                                                                                                                                                                                                                                                                                                                                                                                                                                                                                                                                                                                                                                                                                                                                                                                                                                                                                                                                                                                                                                                                                                | d Koto White                                       | 78          |
| Metallic                                | 4-15     | Rivera Woo                | d                  | 24       |              | Chen Chen                               | 44                       | ,                                                                                                                                                                                                                                                                                                                                                                                                                                                                                                                                                                                                                                                                                                                                                                                                                                                                                                                                                                                                                                                                                                                                                                                                                                                                                                                                                                                                                                                                                                                                                                                                                                                                                                                                                                                                                                                                                                                                                                                                                                                                                                                              | d Koto Marble White                                | 78          |
| Bronze SV Oak Hz                        | 6        | Silky Sheer               |                    | 24       |              | Anegre                                  | 45                       | Dye                                                                                                                                                                                                                                                                                                                                                                                                                                                                                                                                                                                                                                                                                                                                                                                                                                                                                                                                                                                                                                                                                                                                                                                                                                                                                                                                                                                                                                                                                                                                                                                                                                                                                                                                                                                                                                                                                                                                                                                                                                                                                                                            | d White Ash White                                  | 78          |
| Silvern ES Figured                      | 6        | Castanea R                | ays                | 24       |              | Knotty Pine                             | 45                       | Dye                                                                                                                                                                                                                                                                                                                                                                                                                                                                                                                                                                                                                                                                                                                                                                                                                                                                                                                                                                                                                                                                                                                                                                                                                                                                                                                                                                                                                                                                                                                                                                                                                                                                                                                                                                                                                                                                                                                                                                                                                                                                                                                            | d Koto Light Grey                                  | 79          |
| Silvern EL Burl                         | 7        | Inferno                   |                    | 24       |              | Eucalyptus                              | 45                       |                                                                                                                                                                                                                                                                                                                                                                                                                                                                                                                                                                                                                                                                                                                                                                                                                                                                                                                                                                                                                                                                                                                                                                                                                                                                                                                                                                                                                                                                                                                                                                                                                                                                                                                                                                                                                                                                                                                                                                                                                                                                                                                                | d Koto Black Silk                                  | 79          |
| Coire EM Burl                           | 7        | Somalian T                |                    | 24       |              | Figured Eucalyptus                      | 46                       | Dye                                                                                                                                                                                                                                                                                                                                                                                                                                                                                                                                                                                                                                                                                                                                                                                                                                                                                                                                                                                                                                                                                                                                                                                                                                                                                                                                                                                                                                                                                                                                                                                                                                                                                                                                                                                                                                                                                                                                                                                                                                                                                                                            | d White Ash Black                                  | 79          |
| Silvern DW Crotch Hz                    | 8        | Malawi Wo                 |                    | 25       |              | Koto                                    | 46                       | 100000                                                                                                                                                                                                                                                                                                                                                                                                                                                                                                                                                                                                                                                                                                                                                                                                                                                                                                                                                                                                                                                                                                                                                                                                                                                                                                                                                                                                                                                                                                                                                                                                                                                                                                                                                                                                                                                                                                                                                                                                                                                                                                                         | ALC: USE DESCRIPTION OF                            |             |
| Silvern GC Pommelle                     | 8        | Masaimara<br>Transact Co  |                    | 25<br>25 | Y            | Sycamore American Manle                 | 46<br>46                 |                                                                                                                                                                                                                                                                                                                                                                                                                                                                                                                                                                                                                                                                                                                                                                                                                                                                                                                                                                                                                                                                                                                                                                                                                                                                                                                                                                                                                                                                                                                                                                                                                                                                                                                                                                                                                                                                                                                                                                                                                                                                                                                                | Carte                                              | 80-99       |
| Coire DW Crotch Bronze GC Pommelle      | 9        | Tropical Go<br>Oak Albura |                    | 25       |              | American Maple<br>Larch                 | 46                       |                                                                                                                                                                                                                                                                                                                                                                                                                                                                                                                                                                                                                                                                                                                                                                                                                                                                                                                                                                                                                                                                                                                                                                                                                                                                                                                                                                                                                                                                                                                                                                                                                                                                                                                                                                                                                                                                                                                                                                                                                                                                                                                                | ckered Illusion<br>leckered Illusion Mix White Oak | 82-83<br>83 |
| Silvern EM Burl                         | 10       | Kaziranga V               |                    | 25       |              | Tulip                                   | 46                       |                                                                                                                                                                                                                                                                                                                                                                                                                                                                                                                                                                                                                                                                                                                                                                                                                                                                                                                                                                                                                                                                                                                                                                                                                                                                                                                                                                                                                                                                                                                                                                                                                                                                                                                                                                                                                                                                                                                                                                                                                                                                                                                                | leckered Illusion American Walnut                  |             |
| Silvern RV Oak                          | 10       | Rodenza                   | 7000 112           | 25       |              | Steamed Beech                           | 47                       |                                                                                                                                                                                                                                                                                                                                                                                                                                                                                                                                                                                                                                                                                                                                                                                                                                                                                                                                                                                                                                                                                                                                                                                                                                                                                                                                                                                                                                                                                                                                                                                                                                                                                                                                                                                                                                                                                                                                                                                                                                                                                                                                | Block                                              | 84-85       |
| Coire AK Burl                           | 11       | Hodonza                   |                    |          |              | Chestnut                                | 47                       |                                                                                                                                                                                                                                                                                                                                                                                                                                                                                                                                                                                                                                                                                                                                                                                                                                                                                                                                                                                                                                                                                                                                                                                                                                                                                                                                                                                                                                                                                                                                                                                                                                                                                                                                                                                                                                                                                                                                                                                                                                                                                                                                | apa Burl Block                                     | 85          |
| Coire NL Figured                        | 11       | Dark                      |                    | 26-33    |              | Figured Sycamore                        | 47                       |                                                                                                                                                                                                                                                                                                                                                                                                                                                                                                                                                                                                                                                                                                                                                                                                                                                                                                                                                                                                                                                                                                                                                                                                                                                                                                                                                                                                                                                                                                                                                                                                                                                                                                                                                                                                                                                                                                                                                                                                                                                                                                                                | k Burl Block                                       | 85          |
| Bronze NT Crotch                        | 12       | American V                | /alnut             | 28       |              | White Beech                             | 47                       | W                                                                                                                                                                                                                                                                                                                                                                                                                                                                                                                                                                                                                                                                                                                                                                                                                                                                                                                                                                                                                                                                                                                                                                                                                                                                                                                                                                                                                                                                                                                                                                                                                                                                                                                                                                                                                                                                                                                                                                                                                                                                                                                              | alnut Burl Block                                   | 85          |
| Coire SP Pommelle                       | 12       | Sapeli                    |                    | 28       |              | Dibeto                                  | 47                       | Diag                                                                                                                                                                                                                                                                                                                                                                                                                                                                                                                                                                                                                                                                                                                                                                                                                                                                                                                                                                                                                                                                                                                                                                                                                                                                                                                                                                                                                                                                                                                                                                                                                                                                                                                                                                                                                                                                                                                                                                                                                                                                                                                           | jonal                                              | 86-89       |
| Silvern GC Figured Hz                   | 13       | Wenge                     |                    | 29       | -            | White Ash Quarter                       | 47                       | An                                                                                                                                                                                                                                                                                                                                                                                                                                                                                                                                                                                                                                                                                                                                                                                                                                                                                                                                                                                                                                                                                                                                                                                                                                                                                                                                                                                                                                                                                                                                                                                                                                                                                                                                                                                                                                                                                                                                                                                                                                                                                                                             | nerican Walnut Diagonal Line                       | 87          |
| Silvern AK Cluster                      | 13       | Sapeli Crov               |                    | 29       |              |                                         |                          |                                                                                                                                                                                                                                                                                                                                                                                                                                                                                                                                                                                                                                                                                                                                                                                                                                                                                                                                                                                                                                                                                                                                                                                                                                                                                                                                                                                                                                                                                                                                                                                                                                                                                                                                                                                                                                                                                                                                                                                                                                                                                                                                | otty Pine Diagonal Line                            | 88          |
| Silvern GY Crotch Hz                    | 14       | American V                | Valnut Quarter     | 30       |              | Horizontal                              | 48-51                    |                                                                                                                                                                                                                                                                                                                                                                                                                                                                                                                                                                                                                                                                                                                                                                                                                                                                                                                                                                                                                                                                                                                                                                                                                                                                                                                                                                                                                                                                                                                                                                                                                                                                                                                                                                                                                                                                                                                                                                                                                                                                                                                                | rkburn Diagonal Line                               | 88          |
| Silvern AN Maple                        | 14       | Makore                    |                    | 30       | -            | Brazilian Santos Horizontal             |                          |                                                                                                                                                                                                                                                                                                                                                                                                                                                                                                                                                                                                                                                                                                                                                                                                                                                                                                                                                                                                                                                                                                                                                                                                                                                                                                                                                                                                                                                                                                                                                                                                                                                                                                                                                                                                                                                                                                                                                                                                                                                                                                                                | xas Wilderness Diagonal Line                       | 88          |
| Bronze KT Pine                          | 15       | Sucupira                  |                    | 30       |              | Gabon Wood Horizontal                   | 50                       |                                                                                                                                                                                                                                                                                                                                                                                                                                                                                                                                                                                                                                                                                                                                                                                                                                                                                                                                                                                                                                                                                                                                                                                                                                                                                                                                                                                                                                                                                                                                                                                                                                                                                                                                                                                                                                                                                                                                                                                                                                                                                                                                | rk Cinnamon Diagonal Bricks                        | 89          |
| Silvern AK Burl                         | 15       | Rosewood                  |                    | 31       |              | American Walnut Horizonta               |                          |                                                                                                                                                                                                                                                                                                                                                                                                                                                                                                                                                                                                                                                                                                                                                                                                                                                                                                                                                                                                                                                                                                                                                                                                                                                                                                                                                                                                                                                                                                                                                                                                                                                                                                                                                                                                                                                                                                                                                                                                                                                                                                                                | rkburn Diagonal Bricks                             | 89          |
| Secretary and annual                    | 40.00    | Dark Walnu                |                    | 31       |              | Choco Lure Horizontal                   | 51                       |                                                                                                                                                                                                                                                                                                                                                                                                                                                                                                                                                                                                                                                                                                                                                                                                                                                                                                                                                                                                                                                                                                                                                                                                                                                                                                                                                                                                                                                                                                                                                                                                                                                                                                                                                                                                                                                                                                                                                                                                                                                                                                                                | own Santos Diagonal Bricks                         | 89          |
| Mystique                                | 16-25    | Gabon Woo                 |                    | 31       |              | 1 1 1 C 1 C 1 C 1 C 1 C 1 C 1 C 1 C 1 C | 50.57                    |                                                                                                                                                                                                                                                                                                                                                                                                                                                                                                                                                                                                                                                                                                                                                                                                                                                                                                                                                                                                                                                                                                                                                                                                                                                                                                                                                                                                                                                                                                                                                                                                                                                                                                                                                                                                                                                                                                                                                                                                                                                                                                                                | uzion                                              | 90-93       |
| Tanzania Wood                           | 18       | Louro Preto               |                    | 32<br>32 |              | Era                                     | 52-57                    |                                                                                                                                                                                                                                                                                                                                                                                                                                                                                                                                                                                                                                                                                                                                                                                                                                                                                                                                                                                                                                                                                                                                                                                                                                                                                                                                                                                                                                                                                                                                                                                                                                                                                                                                                                                                                                                                                                                                                                                                                                                                                                                                | egen                                               | 91          |
| Dark Diva                               | 18<br>19 | Golden Wei<br>Mountain S  |                    | 32       |              | Hatched Flakes Roasted Almond           | 54<br>54                 |                                                                                                                                                                                                                                                                                                                                                                                                                                                                                                                                                                                                                                                                                                                                                                                                                                                                                                                                                                                                                                                                                                                                                                                                                                                                                                                                                                                                                                                                                                                                                                                                                                                                                                                                                                                                                                                                                                                                                                                                                                                                                                                                | arl Border                                         | 92          |
| Mellon Dew Oak Dew                      | 19       | Louro                     | antos              | 32       |              | Antique Crown                           | 54                       |                                                                                                                                                                                                                                                                                                                                                                                                                                                                                                                                                                                                                                                                                                                                                                                                                                                                                                                                                                                                                                                                                                                                                                                                                                                                                                                                                                                                                                                                                                                                                                                                                                                                                                                                                                                                                                                                                                                                                                                                                                                                                                                                | noked Mok<br>nerican Lawnut                        | 92<br>92    |
| Choco Lure                              | 20       | Sapeli Pom                | malla              | 32       |              | Spiced Ginger                           | 55                       |                                                                                                                                                                                                                                                                                                                                                                                                                                                                                                                                                                                                                                                                                                                                                                                                                                                                                                                                                                                                                                                                                                                                                                                                                                                                                                                                                                                                                                                                                                                                                                                                                                                                                                                                                                                                                                                                                                                                                                                                                                                                                                                                | nelis                                              | 93          |
| Mirage                                  | 20       | Ipe                       | Tielle             | 32       |              | Bourbon Dark Forest                     | 55                       | Pic                                                                                                                                                                                                                                                                                                                                                                                                                                                                                                                                                                                                                                                                                                                                                                                                                                                                                                                                                                                                                                                                                                                                                                                                                                                                                                                                                                                                                                                                                                                                                                                                                                                                                                                                                                                                                                                                                                                                                                                                                                                                                                                            |                                                    | 93          |
| Afro Bark                               | 20       | Ebony                     | -                  | 33       | 2712         | La Paz Mettallic Wood                   | 55                       |                                                                                                                                                                                                                                                                                                                                                                                                                                                                                                                                                                                                                                                                                                                                                                                                                                                                                                                                                                                                                                                                                                                                                                                                                                                                                                                                                                                                                                                                                                                                                                                                                                                                                                                                                                                                                                                                                                                                                                                                                                                                                                                                | pyulates                                           | 93          |
| Bark Burn                               | 21       | Bubinga Po                | mmelle             | 33       | District Co. | Lumiere Night                           | 56                       |                                                                                                                                                                                                                                                                                                                                                                                                                                                                                                                                                                                                                                                                                                                                                                                                                                                                                                                                                                                                                                                                                                                                                                                                                                                                                                                                                                                                                                                                                                                                                                                                                                                                                                                                                                                                                                                                                                                                                                                                                                                                                                                                | oluzion                                            | 94-95       |
| Choco Flame Crown                       | 21       | Wenge Cro                 |                    | 33       |              | Dark Cinnamon                           | 56                       |                                                                                                                                                                                                                                                                                                                                                                                                                                                                                                                                                                                                                                                                                                                                                                                                                                                                                                                                                                                                                                                                                                                                                                                                                                                                                                                                                                                                                                                                                                                                                                                                                                                                                                                                                                                                                                                                                                                                                                                                                                                                                                                                | evoluzion Mellon Dew Horizontal                    | 95          |
| Coffee Bean                             | 21       | Red Ebony                 |                    | 33       |              | Vintage Canvas                          | 56                       |                                                                                                                                                                                                                                                                                                                                                                                                                                                                                                                                                                                                                                                                                                                                                                                                                                                                                                                                                                                                                                                                                                                                                                                                                                                                                                                                                                                                                                                                                                                                                                                                                                                                                                                                                                                                                                                                                                                                                                                                                                                                                                                                | voluzion American Walnut Horizo                    |             |
| Malaysian Rain Wood Hz                  | 22       | Santos                    |                    | 33       |              | Midnight Forest                         | 57                       |                                                                                                                                                                                                                                                                                                                                                                                                                                                                                                                                                                                                                                                                                                                                                                                                                                                                                                                                                                                                                                                                                                                                                                                                                                                                                                                                                                                                                                                                                                                                                                                                                                                                                                                                                                                                                                                                                                                                                                                                                                                                                                                                | evoluzion Barkburn Horizontal                      | 95          |
| Dark Bean                               | 22       | Bibolo                    |                    | 33       |              | Pearl Wood                              | 57                       | Butt                                                                                                                                                                                                                                                                                                                                                                                                                                                                                                                                                                                                                                                                                                                                                                                                                                                                                                                                                                                                                                                                                                                                                                                                                                                                                                                                                                                                                                                                                                                                                                                                                                                                                                                                                                                                                                                                                                                                                                                                                                                                                                                           | Cut                                                | 96-97       |
| Satinox                                 | 22       |                           |                    |          |              | Borneo Rain Wood                        | 57                       | An                                                                                                                                                                                                                                                                                                                                                                                                                                                                                                                                                                                                                                                                                                                                                                                                                                                                                                                                                                                                                                                                                                                                                                                                                                                                                                                                                                                                                                                                                                                                                                                                                                                                                                                                                                                                                                                                                                                                                                                                                                                                                                                             | nerican Walnut Butt Cut                            | 97          |
| Deep Grain                              | 22       | Medium                    |                    | 34-41    |              |                                         |                          | Trer                                                                                                                                                                                                                                                                                                                                                                                                                                                                                                                                                                                                                                                                                                                                                                                                                                                                                                                                                                                                                                                                                                                                                                                                                                                                                                                                                                                                                                                                                                                                                                                                                                                                                                                                                                                                                                                                                                                                                                                                                                                                                                                           |                                                    | 98-99       |
| Texas Wilderness                        | 22       | White Oak                 |                    | 36       |              |                                         |                          |                                                                                                                                                                                                                                                                                                                                                                                                                                                                                                                                                                                                                                                                                                                                                                                                                                                                                                                                                                                                                                                                                                                                                                                                                                                                                                                                                                                                                                                                                                                                                                                                                                                                                                                                                                                                                                                                                                                                                                                                                                                                                                                                | n Chocolure                                        | 99          |
| Black Diamond Oak                       | 22       | Red Oak                   | THE REAL PROPERTY. | 36       |              | Shimmer                                 | 58-61                    |                                                                                                                                                                                                                                                                                                                                                                                                                                                                                                                                                                                                                                                                                                                                                                                                                                                                                                                                                                                                                                                                                                                                                                                                                                                                                                                                                                                                                                                                                                                                                                                                                                                                                                                                                                                                                                                                                                                                                                                                                                                                                                                                | oss Wood                                           | 99          |
| Dark Brown Amazonia Hz                  | 23       | Afromosia                 |                    | 37       |              | Gold Shimmer                            | 60                       | Ch                                                                                                                                                                                                                                                                                                                                                                                                                                                                                                                                                                                                                                                                                                                                                                                                                                                                                                                                                                                                                                                                                                                                                                                                                                                                                                                                                                                                                                                                                                                                                                                                                                                                                                                                                                                                                                                                                                                                                                                                                                                                                                                             | oco Umbrella                                       | 99          |
| Oak Granito                             | 23       | White Oak                 |                    | 37       |              | Silver Shimmer                          | 60                       | THE RESERVE                                                                                                                                                                                                                                                                                                                                                                                                                                                                                                                                                                                                                                                                                                                                                                                                                                                                                                                                                                                                                                                                                                                                                                                                                                                                                                                                                                                                                                                                                                                                                                                                                                                                                                                                                                                                                                                                                                                                                                                                                                                                                                                    |                                                    |             |
| Molten Chocolate                        | 23       | Red Oak Qu                | arter              | 37       |              | Copper Shimmer                          | 60                       | Ariz                                                                                                                                                                                                                                                                                                                                                                                                                                                                                                                                                                                                                                                                                                                                                                                                                                                                                                                                                                                                                                                                                                                                                                                                                                                                                                                                                                                                                                                                                                                                                                                                                                                                                                                                                                                                                                                                                                                                                                                                                                                                                                                           |                                                    | 100-105     |
| Dusk Dew                                | 23<br>23 | Mahogany                  |                    | 38       |              | Ivory Shimmer                           | 61                       |                                                                                                                                                                                                                                                                                                                                                                                                                                                                                                                                                                                                                                                                                                                                                                                                                                                                                                                                                                                                                                                                                                                                                                                                                                                                                                                                                                                                                                                                                                                                                                                                                                                                                                                                                                                                                                                                                                                                                                                                                                                                                                                                | ona Oleo                                           | 101         |
| Desert Storm                            | 23       | Bubinga<br>Red Cedar      |                    | 38<br>38 |              | Sunlight Shimmer Violet Shimmer         | 61                       |                                                                                                                                                                                                                                                                                                                                                                                                                                                                                                                                                                                                                                                                                                                                                                                                                                                                                                                                                                                                                                                                                                                                                                                                                                                                                                                                                                                                                                                                                                                                                                                                                                                                                                                                                                                                                                                                                                                                                                                                                                                                                                                                | ona Light Brown<br>ona Coffee                      | 101<br>101  |
|                                         |          | Golden Ced                | ar Crown           | 39       |              | VIOLET SHILLIILLEI                      | OI OI                    |                                                                                                                                                                                                                                                                                                                                                                                                                                                                                                                                                                                                                                                                                                                                                                                                                                                                                                                                                                                                                                                                                                                                                                                                                                                                                                                                                                                                                                                                                                                                                                                                                                                                                                                                                                                                                                                                                                                                                                                                                                                                                                                                | ona Coco                                           | 101         |
|                                         |          | Golden Wo                 |                    | 39       |              | Glow                                    | 62-65                    |                                                                                                                                                                                                                                                                                                                                                                                                                                                                                                                                                                                                                                                                                                                                                                                                                                                                                                                                                                                                                                                                                                                                                                                                                                                                                                                                                                                                                                                                                                                                                                                                                                                                                                                                                                                                                                                                                                                                                                                                                                                                                                                                | ona Castanea Rays                                  | 102         |
|                                         |          | Silver Oak                | Ju                 | 39       |              | Oak Granito Glow                        | 64                       |                                                                                                                                                                                                                                                                                                                                                                                                                                                                                                                                                                                                                                                                                                                                                                                                                                                                                                                                                                                                                                                                                                                                                                                                                                                                                                                                                                                                                                                                                                                                                                                                                                                                                                                                                                                                                                                                                                                                                                                                                                                                                                                                | ona Chestnut                                       | 102         |
| 000                                     |          | Paldao                    |                    | 40       |              | Castanea Rays Glow                      | 64                       |                                                                                                                                                                                                                                                                                                                                                                                                                                                                                                                                                                                                                                                                                                                                                                                                                                                                                                                                                                                                                                                                                                                                                                                                                                                                                                                                                                                                                                                                                                                                                                                                                                                                                                                                                                                                                                                                                                                                                                                                                                                                                                                                | ona Red Oak                                        | 103         |
|                                         |          | Jatoba                    | = 2000             | 40       |              | American Walnut Glow                    | 65                       |                                                                                                                                                                                                                                                                                                                                                                                                                                                                                                                                                                                                                                                                                                                                                                                                                                                                                                                                                                                                                                                                                                                                                                                                                                                                                                                                                                                                                                                                                                                                                                                                                                                                                                                                                                                                                                                                                                                                                                                                                                                                                                                                | ona White Oak                                      | 103         |
|                                         |          | American C                | herry              | 40       |              | Barkburn Glow                           | 65                       |                                                                                                                                                                                                                                                                                                                                                                                                                                                                                                                                                                                                                                                                                                                                                                                                                                                                                                                                                                                                                                                                                                                                                                                                                                                                                                                                                                                                                                                                                                                                                                                                                                                                                                                                                                                                                                                                                                                                                                                                                                                                                                                                | ona White Ash                                      | 103         |
|                                         |          | Golden Ced                |                    | 40       |              | Coco Flame Glow                         | 65                       |                                                                                                                                                                                                                                                                                                                                                                                                                                                                                                                                                                                                                                                                                                                                                                                                                                                                                                                                                                                                                                                                                                                                                                                                                                                                                                                                                                                                                                                                                                                                                                                                                                                                                                                                                                                                                                                                                                                                                                                                                                                                                                                                |                                                    |             |
|                                         |          | Khaya                     |                    | 40       |              |                                         | 4                        | Crot                                                                                                                                                                                                                                                                                                                                                                                                                                                                                                                                                                                                                                                                                                                                                                                                                                                                                                                                                                                                                                                                                                                                                                                                                                                                                                                                                                                                                                                                                                                                                                                                                                                                                                                                                                                                                                                                                                                                                                                                                                                                                                                           | ch                                                 | 104-105     |
| 1/10 A 10 |          | Aromatic C                | edar               | 40       |              | Canvas                                  | 66-69                    | Mah                                                                                                                                                                                                                                                                                                                                                                                                                                                                                                                                                                                                                                                                                                                                                                                                                                                                                                                                                                                                                                                                                                                                                                                                                                                                                                                                                                                                                                                                                                                                                                                                                                                                                                                                                                                                                                                                                                                                                                                                                                                                                                                            | ogany Crotch                                       | 105         |
|                                         |          | Zebrano                   |                    | 41       |              | Brown Canvas                            | 68                       | Teal                                                                                                                                                                                                                                                                                                                                                                                                                                                                                                                                                                                                                                                                                                                                                                                                                                                                                                                                                                                                                                                                                                                                                                                                                                                                                                                                                                                                                                                                                                                                                                                                                                                                                                                                                                                                                                                                                                                                                                                                                                                                                                                           | c Crotch                                           | 105         |
|                                         |          | Ovangkol                  |                    | 41       |              | Green Canvas                            | 68                       | Gab                                                                                                                                                                                                                                                                                                                                                                                                                                                                                                                                                                                                                                                                                                                                                                                                                                                                                                                                                                                                                                                                                                                                                                                                                                                                                                                                                                                                                                                                                                                                                                                                                                                                                                                                                                                                                                                                                                                                                                                                                                                                                                                            | on Wood Crotch                                     | 105         |
|                                         |          | Etimoe                    |                    | 41       |              | Grey Canvas                             | 69                       |                                                                                                                                                                                                                                                                                                                                                                                                                                                                                                                                                                                                                                                                                                                                                                                                                                                                                                                                                                                                                                                                                                                                                                                                                                                                                                                                                                                                                                                                                                                                                                                                                                                                                                                                                                                                                                                                                                                                                                                                                                                                                                                                |                                                    |             |
|                                         |          | American F                | ed Elm             | 41       |              | Violet Bling Canvas                     | 69                       |                                                                                                                                                                                                                                                                                                                                                                                                                                                                                                                                                                                                                                                                                                                                                                                                                                                                                                                                                                                                                                                                                                                                                                                                                                                                                                                                                                                                                                                                                                                                                                                                                                                                                                                                                                                                                                                                                                                                                                                                                                                                                                                                | ing Methods                                        | 106         |
|                                         |          | Guiabao                   |                    | 41       |              |                                         | THE RESERVE TO SERVE THE |                                                                                                                                                                                                                                                                                                                                                                                                                                                                                                                                                                                                                                                                                                                                                                                                                                                                                                                                                                                                                                                                                                                                                                                                                                                                                                                                                                                                                                                                                                                                                                                                                                                                                                                                                                                                                                                                                                                                                                                                                                                                                                                                | uping Veneers                                      | 107         |
|                                         |          | Tineo                     |                    | 41       |              | Elite                                   | 70-75                    |                                                                                                                                                                                                                                                                                                                                                                                                                                                                                                                                                                                                                                                                                                                                                                                                                                                                                                                                                                                                                                                                                                                                                                                                                                                                                                                                                                                                                                                                                                                                                                                                                                                                                                                                                                                                                                                                                                                                                                                                                                                                                                                                | eer Matching Options                               | 108         |
|                                         | -        |                           |                    |          |              | African Ebony                           | 72                       | Care                                                                                                                                                                                                                                                                                                                                                                                                                                                                                                                                                                                                                                                                                                                                                                                                                                                                                                                                                                                                                                                                                                                                                                                                                                                                                                                                                                                                                                                                                                                                                                                                                                                                                                                                                                                                                                                                                                                                                                                                                                                                                                                           | e & Maintenance                                    | 109         |
|                                         |          |                           |                    |          |              | Royal Ebony Crème                       | 73                       |                                                                                                                                                                                                                                                                                                                                                                                                                                                                                                                                                                                                                                                                                                                                                                                                                                                                                                                                                                                                                                                                                                                                                                                                                                                                                                                                                                                                                                                                                                                                                                                                                                                                                                                                                                                                                                                                                                                                                                                                                                                                                                                                |                                                    |             |
|                                         | 4        | - 1 1 E                   |                    |          |              | Imperial Ziricote                       | 74<br>75                 |                                                                                                                                                                                                                                                                                                                                                                                                                                                                                                                                                                                                                                                                                                                                                                                                                                                                                                                                                                                                                                                                                                                                                                                                                                                                                                                                                                                                                                                                                                                                                                                                                                                                                                                                                                                                                                                                                                                                                                                                                                                                                                                                |                                                    |             |
|                                         | 1        |                           |                    |          |              | Real Vintage Oak                        | 75                       |                                                                                                                                                                                                                                                                                                                                                                                                                                                                                                                                                                                                                                                                                                                                                                                                                                                                                                                                                                                                                                                                                                                                                                                                                                                                                                                                                                                                                                                                                                                                                                                                                                                                                                                                                                                                                                                                                                                                                                                                                                                                                                                                |                                                    |             |
|                                         |          |                           | TOTAL PLANT        |          |              | Street, Street, or other                |                          | The same of the sa |                                                    |             |