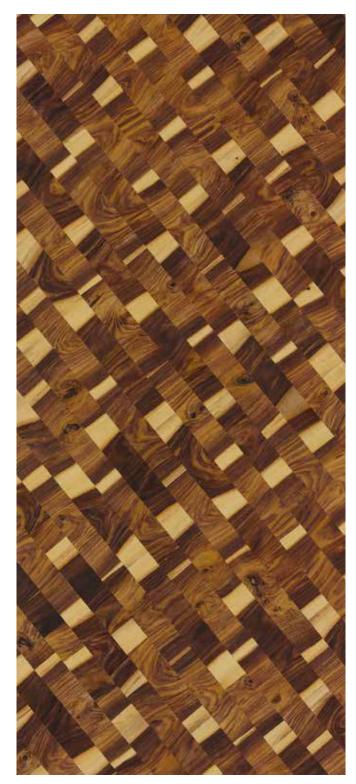

### CONTENT

|                                         |          | 1207 10                   |                    | (3)      |              |                                         |                          |                                                                                                                                                                                                                                                                                                                                                                                                                                                                                                                                                                                                                                                                                                                                                                                                                                                                                                                                                                                                                                                                                                                                                                                                                                                                                                                                                                                                                                                                                                                                                                                                                                                                                                                                                                                                                                                                                                                                                                                                                                                                                                                                |                                                    |             |
|-----------------------------------------|----------|---------------------------|--------------------|----------|--------------|-----------------------------------------|--------------------------|--------------------------------------------------------------------------------------------------------------------------------------------------------------------------------------------------------------------------------------------------------------------------------------------------------------------------------------------------------------------------------------------------------------------------------------------------------------------------------------------------------------------------------------------------------------------------------------------------------------------------------------------------------------------------------------------------------------------------------------------------------------------------------------------------------------------------------------------------------------------------------------------------------------------------------------------------------------------------------------------------------------------------------------------------------------------------------------------------------------------------------------------------------------------------------------------------------------------------------------------------------------------------------------------------------------------------------------------------------------------------------------------------------------------------------------------------------------------------------------------------------------------------------------------------------------------------------------------------------------------------------------------------------------------------------------------------------------------------------------------------------------------------------------------------------------------------------------------------------------------------------------------------------------------------------------------------------------------------------------------------------------------------------------------------------------------------------------------------------------------------------|----------------------------------------------------|-------------|
| Key Features                            | 2-3      | Hazelwood                 |                    | 23       |              | Light                                   | 42-47                    | Dye                                                                                                                                                                                                                                                                                                                                                                                                                                                                                                                                                                                                                                                                                                                                                                                                                                                                                                                                                                                                                                                                                                                                                                                                                                                                                                                                                                                                                                                                                                                                                                                                                                                                                                                                                                                                                                                                                                                                                                                                                                                                                                                            |                                                    | 76-79       |
|                                         |          | Tropical Sta              | allion             | 24       |              | White Ash                               | 44                       |                                                                                                                                                                                                                                                                                                                                                                                                                                                                                                                                                                                                                                                                                                                                                                                                                                                                                                                                                                                                                                                                                                                                                                                                                                                                                                                                                                                                                                                                                                                                                                                                                                                                                                                                                                                                                                                                                                                                                                                                                                                                                                                                | d Koto White                                       | 78          |
| Metallic                                | 4-15     | Rivera Woo                | d                  | 24       |              | Chen Chen                               | 44                       | ,                                                                                                                                                                                                                                                                                                                                                                                                                                                                                                                                                                                                                                                                                                                                                                                                                                                                                                                                                                                                                                                                                                                                                                                                                                                                                                                                                                                                                                                                                                                                                                                                                                                                                                                                                                                                                                                                                                                                                                                                                                                                                                                              | d Koto Marble White                                | 78          |
| Bronze SV Oak Hz                        | 6        | Silky Sheer               |                    | 24       |              | Anegre                                  | 45                       | Dye                                                                                                                                                                                                                                                                                                                                                                                                                                                                                                                                                                                                                                                                                                                                                                                                                                                                                                                                                                                                                                                                                                                                                                                                                                                                                                                                                                                                                                                                                                                                                                                                                                                                                                                                                                                                                                                                                                                                                                                                                                                                                                                            | d White Ash White                                  | 78          |
| Silvern ES Figured                      | 6        | Castanea R                | ays                | 24       |              | Knotty Pine                             | 45                       | Dye                                                                                                                                                                                                                                                                                                                                                                                                                                                                                                                                                                                                                                                                                                                                                                                                                                                                                                                                                                                                                                                                                                                                                                                                                                                                                                                                                                                                                                                                                                                                                                                                                                                                                                                                                                                                                                                                                                                                                                                                                                                                                                                            | d Koto Light Grey                                  | 79          |
| Silvern EL Burl                         | 7        | Inferno                   |                    | 24       |              | Eucalyptus                              | 45                       |                                                                                                                                                                                                                                                                                                                                                                                                                                                                                                                                                                                                                                                                                                                                                                                                                                                                                                                                                                                                                                                                                                                                                                                                                                                                                                                                                                                                                                                                                                                                                                                                                                                                                                                                                                                                                                                                                                                                                                                                                                                                                                                                | d Koto Black Silk                                  | 79          |
| Coire EM Burl                           | 7        | Somalian T                |                    | 24       |              | Figured Eucalyptus                      | 46                       | Dye                                                                                                                                                                                                                                                                                                                                                                                                                                                                                                                                                                                                                                                                                                                                                                                                                                                                                                                                                                                                                                                                                                                                                                                                                                                                                                                                                                                                                                                                                                                                                                                                                                                                                                                                                                                                                                                                                                                                                                                                                                                                                                                            | d White Ash Black                                  | 79          |
| Silvern DW Crotch Hz                    | 8        | Malawi Wo                 |                    | 25       |              | Koto                                    | 46                       | 100000                                                                                                                                                                                                                                                                                                                                                                                                                                                                                                                                                                                                                                                                                                                                                                                                                                                                                                                                                                                                                                                                                                                                                                                                                                                                                                                                                                                                                                                                                                                                                                                                                                                                                                                                                                                                                                                                                                                                                                                                                                                                                                                         | ALC: USE DESCRIPTION OF                            |             |
| Silvern GC Pommelle                     | 8        | Masaimara<br>Transact Co  |                    | 25<br>25 | Y            | Sycamore American Manle                 | 46<br>46                 |                                                                                                                                                                                                                                                                                                                                                                                                                                                                                                                                                                                                                                                                                                                                                                                                                                                                                                                                                                                                                                                                                                                                                                                                                                                                                                                                                                                                                                                                                                                                                                                                                                                                                                                                                                                                                                                                                                                                                                                                                                                                                                                                | Carte                                              | 80-99       |
| Coire DW Crotch Bronze GC Pommelle      | 9        | Tropical Go<br>Oak Albura |                    | 25       |              | American Maple<br>Larch                 | 46                       |                                                                                                                                                                                                                                                                                                                                                                                                                                                                                                                                                                                                                                                                                                                                                                                                                                                                                                                                                                                                                                                                                                                                                                                                                                                                                                                                                                                                                                                                                                                                                                                                                                                                                                                                                                                                                                                                                                                                                                                                                                                                                                                                | ckered Illusion<br>leckered Illusion Mix White Oak | 82-83<br>83 |
| Silvern EM Burl                         | 10       | Kaziranga V               |                    | 25       |              | Tulip                                   | 46                       |                                                                                                                                                                                                                                                                                                                                                                                                                                                                                                                                                                                                                                                                                                                                                                                                                                                                                                                                                                                                                                                                                                                                                                                                                                                                                                                                                                                                                                                                                                                                                                                                                                                                                                                                                                                                                                                                                                                                                                                                                                                                                                                                | leckered Illusion American Walnut                  |             |
| Silvern RV Oak                          | 10       | Rodenza                   | 7000 112           | 25       |              | Steamed Beech                           | 47                       |                                                                                                                                                                                                                                                                                                                                                                                                                                                                                                                                                                                                                                                                                                                                                                                                                                                                                                                                                                                                                                                                                                                                                                                                                                                                                                                                                                                                                                                                                                                                                                                                                                                                                                                                                                                                                                                                                                                                                                                                                                                                                                                                | Block                                              | 84-85       |
| Coire AK Burl                           | 11       | Hodonza                   |                    |          |              | Chestnut                                | 47                       |                                                                                                                                                                                                                                                                                                                                                                                                                                                                                                                                                                                                                                                                                                                                                                                                                                                                                                                                                                                                                                                                                                                                                                                                                                                                                                                                                                                                                                                                                                                                                                                                                                                                                                                                                                                                                                                                                                                                                                                                                                                                                                                                | apa Burl Block                                     | 85          |
| Coire NL Figured                        | 11       | Dark                      |                    | 26-33    |              | Figured Sycamore                        | 47                       |                                                                                                                                                                                                                                                                                                                                                                                                                                                                                                                                                                                                                                                                                                                                                                                                                                                                                                                                                                                                                                                                                                                                                                                                                                                                                                                                                                                                                                                                                                                                                                                                                                                                                                                                                                                                                                                                                                                                                                                                                                                                                                                                | k Burl Block                                       | 85          |
| Bronze NT Crotch                        | 12       | American V                | /alnut             | 28       |              | White Beech                             | 47                       | W                                                                                                                                                                                                                                                                                                                                                                                                                                                                                                                                                                                                                                                                                                                                                                                                                                                                                                                                                                                                                                                                                                                                                                                                                                                                                                                                                                                                                                                                                                                                                                                                                                                                                                                                                                                                                                                                                                                                                                                                                                                                                                                              | alnut Burl Block                                   | 85          |
| Coire SP Pommelle                       | 12       | Sapeli                    |                    | 28       |              | Dibeto                                  | 47                       | Diag                                                                                                                                                                                                                                                                                                                                                                                                                                                                                                                                                                                                                                                                                                                                                                                                                                                                                                                                                                                                                                                                                                                                                                                                                                                                                                                                                                                                                                                                                                                                                                                                                                                                                                                                                                                                                                                                                                                                                                                                                                                                                                                           | jonal                                              | 86-89       |
| Silvern GC Figured Hz                   | 13       | Wenge                     |                    | 29       | -            | White Ash Quarter                       | 47                       | An                                                                                                                                                                                                                                                                                                                                                                                                                                                                                                                                                                                                                                                                                                                                                                                                                                                                                                                                                                                                                                                                                                                                                                                                                                                                                                                                                                                                                                                                                                                                                                                                                                                                                                                                                                                                                                                                                                                                                                                                                                                                                                                             | nerican Walnut Diagonal Line                       | 87          |
| Silvern AK Cluster                      | 13       | Sapeli Crov               |                    | 29       |              |                                         |                          |                                                                                                                                                                                                                                                                                                                                                                                                                                                                                                                                                                                                                                                                                                                                                                                                                                                                                                                                                                                                                                                                                                                                                                                                                                                                                                                                                                                                                                                                                                                                                                                                                                                                                                                                                                                                                                                                                                                                                                                                                                                                                                                                | otty Pine Diagonal Line                            | 88          |
| Silvern GY Crotch Hz                    | 14       | American V                | Valnut Quarter     | 30       |              | Horizontal                              | 48-51                    |                                                                                                                                                                                                                                                                                                                                                                                                                                                                                                                                                                                                                                                                                                                                                                                                                                                                                                                                                                                                                                                                                                                                                                                                                                                                                                                                                                                                                                                                                                                                                                                                                                                                                                                                                                                                                                                                                                                                                                                                                                                                                                                                | rkburn Diagonal Line                               | 88          |
| Silvern AN Maple                        | 14       | Makore                    |                    | 30       | -            | Brazilian Santos Horizontal             |                          |                                                                                                                                                                                                                                                                                                                                                                                                                                                                                                                                                                                                                                                                                                                                                                                                                                                                                                                                                                                                                                                                                                                                                                                                                                                                                                                                                                                                                                                                                                                                                                                                                                                                                                                                                                                                                                                                                                                                                                                                                                                                                                                                | xas Wilderness Diagonal Line                       | 88          |
| Bronze KT Pine                          | 15       | Sucupira                  |                    | 30       |              | Gabon Wood Horizontal                   | 50                       |                                                                                                                                                                                                                                                                                                                                                                                                                                                                                                                                                                                                                                                                                                                                                                                                                                                                                                                                                                                                                                                                                                                                                                                                                                                                                                                                                                                                                                                                                                                                                                                                                                                                                                                                                                                                                                                                                                                                                                                                                                                                                                                                | rk Cinnamon Diagonal Bricks                        | 89          |
| Silvern AK Burl                         | 15       | Rosewood                  |                    | 31       |              | American Walnut Horizonta               |                          |                                                                                                                                                                                                                                                                                                                                                                                                                                                                                                                                                                                                                                                                                                                                                                                                                                                                                                                                                                                                                                                                                                                                                                                                                                                                                                                                                                                                                                                                                                                                                                                                                                                                                                                                                                                                                                                                                                                                                                                                                                                                                                                                | rkburn Diagonal Bricks                             | 89          |
| Secretary and annual                    | 40.00    | Dark Walnu                |                    | 31       |              | Choco Lure Horizontal                   | 51                       |                                                                                                                                                                                                                                                                                                                                                                                                                                                                                                                                                                                                                                                                                                                                                                                                                                                                                                                                                                                                                                                                                                                                                                                                                                                                                                                                                                                                                                                                                                                                                                                                                                                                                                                                                                                                                                                                                                                                                                                                                                                                                                                                | own Santos Diagonal Bricks                         | 89          |
| Mystique                                | 16-25    | Gabon Woo                 |                    | 31       |              | 1 1 1 C 1 C 1 C 1 C 1 C 1 C 1 C 1 C 1 C | 50.57                    |                                                                                                                                                                                                                                                                                                                                                                                                                                                                                                                                                                                                                                                                                                                                                                                                                                                                                                                                                                                                                                                                                                                                                                                                                                                                                                                                                                                                                                                                                                                                                                                                                                                                                                                                                                                                                                                                                                                                                                                                                                                                                                                                | uzion                                              | 90-93       |
| Tanzania Wood                           | 18       | Louro Preto               |                    | 32<br>32 |              | Era                                     | 52-57                    |                                                                                                                                                                                                                                                                                                                                                                                                                                                                                                                                                                                                                                                                                                                                                                                                                                                                                                                                                                                                                                                                                                                                                                                                                                                                                                                                                                                                                                                                                                                                                                                                                                                                                                                                                                                                                                                                                                                                                                                                                                                                                                                                | egen                                               | 91          |
| Dark Diva                               | 18<br>19 | Golden Wei<br>Mountain S  |                    | 32       |              | Hatched Flakes Roasted Almond           | 54<br>54                 |                                                                                                                                                                                                                                                                                                                                                                                                                                                                                                                                                                                                                                                                                                                                                                                                                                                                                                                                                                                                                                                                                                                                                                                                                                                                                                                                                                                                                                                                                                                                                                                                                                                                                                                                                                                                                                                                                                                                                                                                                                                                                                                                | arl Border                                         | 92          |
| Mellon Dew Oak Dew                      | 19       | Louro                     | antos              | 32       |              | Antique Crown                           | 54                       |                                                                                                                                                                                                                                                                                                                                                                                                                                                                                                                                                                                                                                                                                                                                                                                                                                                                                                                                                                                                                                                                                                                                                                                                                                                                                                                                                                                                                                                                                                                                                                                                                                                                                                                                                                                                                                                                                                                                                                                                                                                                                                                                | noked Mok<br>nerican Lawnut                        | 92<br>92    |
| Choco Lure                              | 20       | Sapeli Pom                | malla              | 32       |              | Spiced Ginger                           | 55                       |                                                                                                                                                                                                                                                                                                                                                                                                                                                                                                                                                                                                                                                                                                                                                                                                                                                                                                                                                                                                                                                                                                                                                                                                                                                                                                                                                                                                                                                                                                                                                                                                                                                                                                                                                                                                                                                                                                                                                                                                                                                                                                                                | nelis                                              | 93          |
| Mirage                                  | 20       | Ipe                       | Tielle             | 32       |              | Bourbon Dark Forest                     | 55                       | Pic                                                                                                                                                                                                                                                                                                                                                                                                                                                                                                                                                                                                                                                                                                                                                                                                                                                                                                                                                                                                                                                                                                                                                                                                                                                                                                                                                                                                                                                                                                                                                                                                                                                                                                                                                                                                                                                                                                                                                                                                                                                                                                                            |                                                    | 93          |
| Afro Bark                               | 20       | Ebony                     | -                  | 33       | 2712         | La Paz Mettallic Wood                   | 55                       |                                                                                                                                                                                                                                                                                                                                                                                                                                                                                                                                                                                                                                                                                                                                                                                                                                                                                                                                                                                                                                                                                                                                                                                                                                                                                                                                                                                                                                                                                                                                                                                                                                                                                                                                                                                                                                                                                                                                                                                                                                                                                                                                | pyulates                                           | 93          |
| Bark Burn                               | 21       | Bubinga Po                | mmelle             | 33       | District Co. | Lumiere Night                           | 56                       |                                                                                                                                                                                                                                                                                                                                                                                                                                                                                                                                                                                                                                                                                                                                                                                                                                                                                                                                                                                                                                                                                                                                                                                                                                                                                                                                                                                                                                                                                                                                                                                                                                                                                                                                                                                                                                                                                                                                                                                                                                                                                                                                | oluzion                                            | 94-95       |
| Choco Flame Crown                       | 21       | Wenge Cro                 |                    | 33       |              | Dark Cinnamon                           | 56                       |                                                                                                                                                                                                                                                                                                                                                                                                                                                                                                                                                                                                                                                                                                                                                                                                                                                                                                                                                                                                                                                                                                                                                                                                                                                                                                                                                                                                                                                                                                                                                                                                                                                                                                                                                                                                                                                                                                                                                                                                                                                                                                                                | evoluzion Mellon Dew Horizontal                    | 95          |
| Coffee Bean                             | 21       | Red Ebony                 |                    | 33       |              | Vintage Canvas                          | 56                       |                                                                                                                                                                                                                                                                                                                                                                                                                                                                                                                                                                                                                                                                                                                                                                                                                                                                                                                                                                                                                                                                                                                                                                                                                                                                                                                                                                                                                                                                                                                                                                                                                                                                                                                                                                                                                                                                                                                                                                                                                                                                                                                                | voluzion American Walnut Horizo                    |             |
| Malaysian Rain Wood Hz                  | 22       | Santos                    |                    | 33       |              | Midnight Forest                         | 57                       |                                                                                                                                                                                                                                                                                                                                                                                                                                                                                                                                                                                                                                                                                                                                                                                                                                                                                                                                                                                                                                                                                                                                                                                                                                                                                                                                                                                                                                                                                                                                                                                                                                                                                                                                                                                                                                                                                                                                                                                                                                                                                                                                | evoluzion Barkburn Horizontal                      | 95          |
| Dark Bean                               | 22       | Bibolo                    |                    | 33       |              | Pearl Wood                              | 57                       | Butt                                                                                                                                                                                                                                                                                                                                                                                                                                                                                                                                                                                                                                                                                                                                                                                                                                                                                                                                                                                                                                                                                                                                                                                                                                                                                                                                                                                                                                                                                                                                                                                                                                                                                                                                                                                                                                                                                                                                                                                                                                                                                                                           | Cut                                                | 96-97       |
| Satinox                                 | 22       |                           |                    |          |              | Borneo Rain Wood                        | 57                       | An                                                                                                                                                                                                                                                                                                                                                                                                                                                                                                                                                                                                                                                                                                                                                                                                                                                                                                                                                                                                                                                                                                                                                                                                                                                                                                                                                                                                                                                                                                                                                                                                                                                                                                                                                                                                                                                                                                                                                                                                                                                                                                                             | nerican Walnut Butt Cut                            | 97          |
| Deep Grain                              | 22       | Medium                    |                    | 34-41    |              |                                         |                          | Trer                                                                                                                                                                                                                                                                                                                                                                                                                                                                                                                                                                                                                                                                                                                                                                                                                                                                                                                                                                                                                                                                                                                                                                                                                                                                                                                                                                                                                                                                                                                                                                                                                                                                                                                                                                                                                                                                                                                                                                                                                                                                                                                           |                                                    | 98-99       |
| Texas Wilderness                        | 22       | White Oak                 |                    | 36       |              |                                         |                          |                                                                                                                                                                                                                                                                                                                                                                                                                                                                                                                                                                                                                                                                                                                                                                                                                                                                                                                                                                                                                                                                                                                                                                                                                                                                                                                                                                                                                                                                                                                                                                                                                                                                                                                                                                                                                                                                                                                                                                                                                                                                                                                                | n Chocolure                                        | 99          |
| Black Diamond Oak                       | 22       | Red Oak                   | THE REAL PROPERTY. | 36       |              | Shimmer                                 | 58-61                    |                                                                                                                                                                                                                                                                                                                                                                                                                                                                                                                                                                                                                                                                                                                                                                                                                                                                                                                                                                                                                                                                                                                                                                                                                                                                                                                                                                                                                                                                                                                                                                                                                                                                                                                                                                                                                                                                                                                                                                                                                                                                                                                                | oss Wood                                           | 99          |
| Dark Brown Amazonia Hz                  | 23       | Afromosia                 |                    | 37       |              | Gold Shimmer                            | 60                       | Ch                                                                                                                                                                                                                                                                                                                                                                                                                                                                                                                                                                                                                                                                                                                                                                                                                                                                                                                                                                                                                                                                                                                                                                                                                                                                                                                                                                                                                                                                                                                                                                                                                                                                                                                                                                                                                                                                                                                                                                                                                                                                                                                             | oco Umbrella                                       | 99          |
| Oak Granito                             | 23       | White Oak                 |                    | 37       |              | Silver Shimmer                          | 60                       | THE RESERVE                                                                                                                                                                                                                                                                                                                                                                                                                                                                                                                                                                                                                                                                                                                                                                                                                                                                                                                                                                                                                                                                                                                                                                                                                                                                                                                                                                                                                                                                                                                                                                                                                                                                                                                                                                                                                                                                                                                                                                                                                                                                                                                    |                                                    |             |
| Molten Chocolate                        | 23       | Red Oak Qu                | arter              | 37       |              | Copper Shimmer                          | 60                       | Ariz                                                                                                                                                                                                                                                                                                                                                                                                                                                                                                                                                                                                                                                                                                                                                                                                                                                                                                                                                                                                                                                                                                                                                                                                                                                                                                                                                                                                                                                                                                                                                                                                                                                                                                                                                                                                                                                                                                                                                                                                                                                                                                                           |                                                    | 100-105     |
| Dusk Dew                                | 23<br>23 | Mahogany                  |                    | 38       |              | Ivory Shimmer                           | 61                       |                                                                                                                                                                                                                                                                                                                                                                                                                                                                                                                                                                                                                                                                                                                                                                                                                                                                                                                                                                                                                                                                                                                                                                                                                                                                                                                                                                                                                                                                                                                                                                                                                                                                                                                                                                                                                                                                                                                                                                                                                                                                                                                                | ona Oleo                                           | 101         |
| Desert Storm                            | 23       | Bubinga<br>Red Cedar      |                    | 38<br>38 |              | Sunlight Shimmer Violet Shimmer         | 61                       |                                                                                                                                                                                                                                                                                                                                                                                                                                                                                                                                                                                                                                                                                                                                                                                                                                                                                                                                                                                                                                                                                                                                                                                                                                                                                                                                                                                                                                                                                                                                                                                                                                                                                                                                                                                                                                                                                                                                                                                                                                                                                                                                | ona Light Brown<br>ona Coffee                      | 101<br>101  |
|                                         |          | Golden Ced                | ar Crown           | 39       |              | VIOLET SHILLIILLEI                      | OI OI                    |                                                                                                                                                                                                                                                                                                                                                                                                                                                                                                                                                                                                                                                                                                                                                                                                                                                                                                                                                                                                                                                                                                                                                                                                                                                                                                                                                                                                                                                                                                                                                                                                                                                                                                                                                                                                                                                                                                                                                                                                                                                                                                                                | ona Coco                                           | 101         |
|                                         |          | Golden Wo                 |                    | 39       |              | Glow                                    | 62-65                    |                                                                                                                                                                                                                                                                                                                                                                                                                                                                                                                                                                                                                                                                                                                                                                                                                                                                                                                                                                                                                                                                                                                                                                                                                                                                                                                                                                                                                                                                                                                                                                                                                                                                                                                                                                                                                                                                                                                                                                                                                                                                                                                                | ona Castanea Rays                                  | 102         |
|                                         |          | Silver Oak                | Ju                 | 39       |              | Oak Granito Glow                        | 64                       |                                                                                                                                                                                                                                                                                                                                                                                                                                                                                                                                                                                                                                                                                                                                                                                                                                                                                                                                                                                                                                                                                                                                                                                                                                                                                                                                                                                                                                                                                                                                                                                                                                                                                                                                                                                                                                                                                                                                                                                                                                                                                                                                | ona Chestnut                                       | 102         |
| 000                                     |          | Paldao                    |                    | 40       |              | Castanea Rays Glow                      | 64                       |                                                                                                                                                                                                                                                                                                                                                                                                                                                                                                                                                                                                                                                                                                                                                                                                                                                                                                                                                                                                                                                                                                                                                                                                                                                                                                                                                                                                                                                                                                                                                                                                                                                                                                                                                                                                                                                                                                                                                                                                                                                                                                                                | ona Red Oak                                        | 103         |
|                                         |          | Jatoba                    | = 2000             | 40       |              | American Walnut Glow                    | 65                       |                                                                                                                                                                                                                                                                                                                                                                                                                                                                                                                                                                                                                                                                                                                                                                                                                                                                                                                                                                                                                                                                                                                                                                                                                                                                                                                                                                                                                                                                                                                                                                                                                                                                                                                                                                                                                                                                                                                                                                                                                                                                                                                                | ona White Oak                                      | 103         |
|                                         |          | American C                | herry              | 40       |              | Barkburn Glow                           | 65                       |                                                                                                                                                                                                                                                                                                                                                                                                                                                                                                                                                                                                                                                                                                                                                                                                                                                                                                                                                                                                                                                                                                                                                                                                                                                                                                                                                                                                                                                                                                                                                                                                                                                                                                                                                                                                                                                                                                                                                                                                                                                                                                                                | ona White Ash                                      | 103         |
|                                         |          | Golden Ced                |                    | 40       |              | Coco Flame Glow                         | 65                       |                                                                                                                                                                                                                                                                                                                                                                                                                                                                                                                                                                                                                                                                                                                                                                                                                                                                                                                                                                                                                                                                                                                                                                                                                                                                                                                                                                                                                                                                                                                                                                                                                                                                                                                                                                                                                                                                                                                                                                                                                                                                                                                                |                                                    |             |
|                                         |          | Khaya                     |                    | 40       |              |                                         | 4                        | Crot                                                                                                                                                                                                                                                                                                                                                                                                                                                                                                                                                                                                                                                                                                                                                                                                                                                                                                                                                                                                                                                                                                                                                                                                                                                                                                                                                                                                                                                                                                                                                                                                                                                                                                                                                                                                                                                                                                                                                                                                                                                                                                                           | ch                                                 | 104-105     |
| 1/10 A 10 |          | Aromatic C                | edar               | 40       |              | Canvas                                  | 66-69                    | Mah                                                                                                                                                                                                                                                                                                                                                                                                                                                                                                                                                                                                                                                                                                                                                                                                                                                                                                                                                                                                                                                                                                                                                                                                                                                                                                                                                                                                                                                                                                                                                                                                                                                                                                                                                                                                                                                                                                                                                                                                                                                                                                                            | ogany Crotch                                       | 105         |
|                                         |          | Zebrano                   |                    | 41       |              | Brown Canvas                            | 68                       | Teal                                                                                                                                                                                                                                                                                                                                                                                                                                                                                                                                                                                                                                                                                                                                                                                                                                                                                                                                                                                                                                                                                                                                                                                                                                                                                                                                                                                                                                                                                                                                                                                                                                                                                                                                                                                                                                                                                                                                                                                                                                                                                                                           | c Crotch                                           | 105         |
|                                         |          | Ovangkol                  |                    | 41       |              | Green Canvas                            | 68                       | Gab                                                                                                                                                                                                                                                                                                                                                                                                                                                                                                                                                                                                                                                                                                                                                                                                                                                                                                                                                                                                                                                                                                                                                                                                                                                                                                                                                                                                                                                                                                                                                                                                                                                                                                                                                                                                                                                                                                                                                                                                                                                                                                                            | on Wood Crotch                                     | 105         |
|                                         |          | Etimoe                    |                    | 41       |              | Grey Canvas                             | 69                       |                                                                                                                                                                                                                                                                                                                                                                                                                                                                                                                                                                                                                                                                                                                                                                                                                                                                                                                                                                                                                                                                                                                                                                                                                                                                                                                                                                                                                                                                                                                                                                                                                                                                                                                                                                                                                                                                                                                                                                                                                                                                                                                                |                                                    |             |
|                                         |          | American F                | ed Elm             | 41       |              | Violet Bling Canvas                     | 69                       |                                                                                                                                                                                                                                                                                                                                                                                                                                                                                                                                                                                                                                                                                                                                                                                                                                                                                                                                                                                                                                                                                                                                                                                                                                                                                                                                                                                                                                                                                                                                                                                                                                                                                                                                                                                                                                                                                                                                                                                                                                                                                                                                | ing Methods                                        | 106         |
|                                         |          | Guiabao                   |                    | 41       |              |                                         | THE RESERVE TO SERVE THE |                                                                                                                                                                                                                                                                                                                                                                                                                                                                                                                                                                                                                                                                                                                                                                                                                                                                                                                                                                                                                                                                                                                                                                                                                                                                                                                                                                                                                                                                                                                                                                                                                                                                                                                                                                                                                                                                                                                                                                                                                                                                                                                                | uping Veneers                                      | 107         |
|                                         |          | Tineo                     |                    | 41       |              | Elite                                   | 70-75                    |                                                                                                                                                                                                                                                                                                                                                                                                                                                                                                                                                                                                                                                                                                                                                                                                                                                                                                                                                                                                                                                                                                                                                                                                                                                                                                                                                                                                                                                                                                                                                                                                                                                                                                                                                                                                                                                                                                                                                                                                                                                                                                                                | eer Matching Options                               | 108         |
|                                         | -        |                           |                    |          |              | African Ebony                           | 72                       | Care                                                                                                                                                                                                                                                                                                                                                                                                                                                                                                                                                                                                                                                                                                                                                                                                                                                                                                                                                                                                                                                                                                                                                                                                                                                                                                                                                                                                                                                                                                                                                                                                                                                                                                                                                                                                                                                                                                                                                                                                                                                                                                                           | e & Maintenance                                    | 109         |
|                                         |          |                           |                    |          |              | Royal Ebony Crème                       | 73                       |                                                                                                                                                                                                                                                                                                                                                                                                                                                                                                                                                                                                                                                                                                                                                                                                                                                                                                                                                                                                                                                                                                                                                                                                                                                                                                                                                                                                                                                                                                                                                                                                                                                                                                                                                                                                                                                                                                                                                                                                                                                                                                                                |                                                    |             |
|                                         | 4        | - 1 1 E                   |                    |          |              | Imperial Ziricote                       | 74<br>75                 |                                                                                                                                                                                                                                                                                                                                                                                                                                                                                                                                                                                                                                                                                                                                                                                                                                                                                                                                                                                                                                                                                                                                                                                                                                                                                                                                                                                                                                                                                                                                                                                                                                                                                                                                                                                                                                                                                                                                                                                                                                                                                                                                |                                                    |             |
|                                         | 1        |                           |                    |          |              | Real Vintage Oak                        | 75                       |                                                                                                                                                                                                                                                                                                                                                                                                                                                                                                                                                                                                                                                                                                                                                                                                                                                                                                                                                                                                                                                                                                                                                                                                                                                                                                                                                                                                                                                                                                                                                                                                                                                                                                                                                                                                                                                                                                                                                                                                                                                                                                                                |                                                    |             |
|                                         |          |                           | TOTAL PLANT        |          |              | Street, Street, or other                |                          | The same of the sa |                                                    |             |