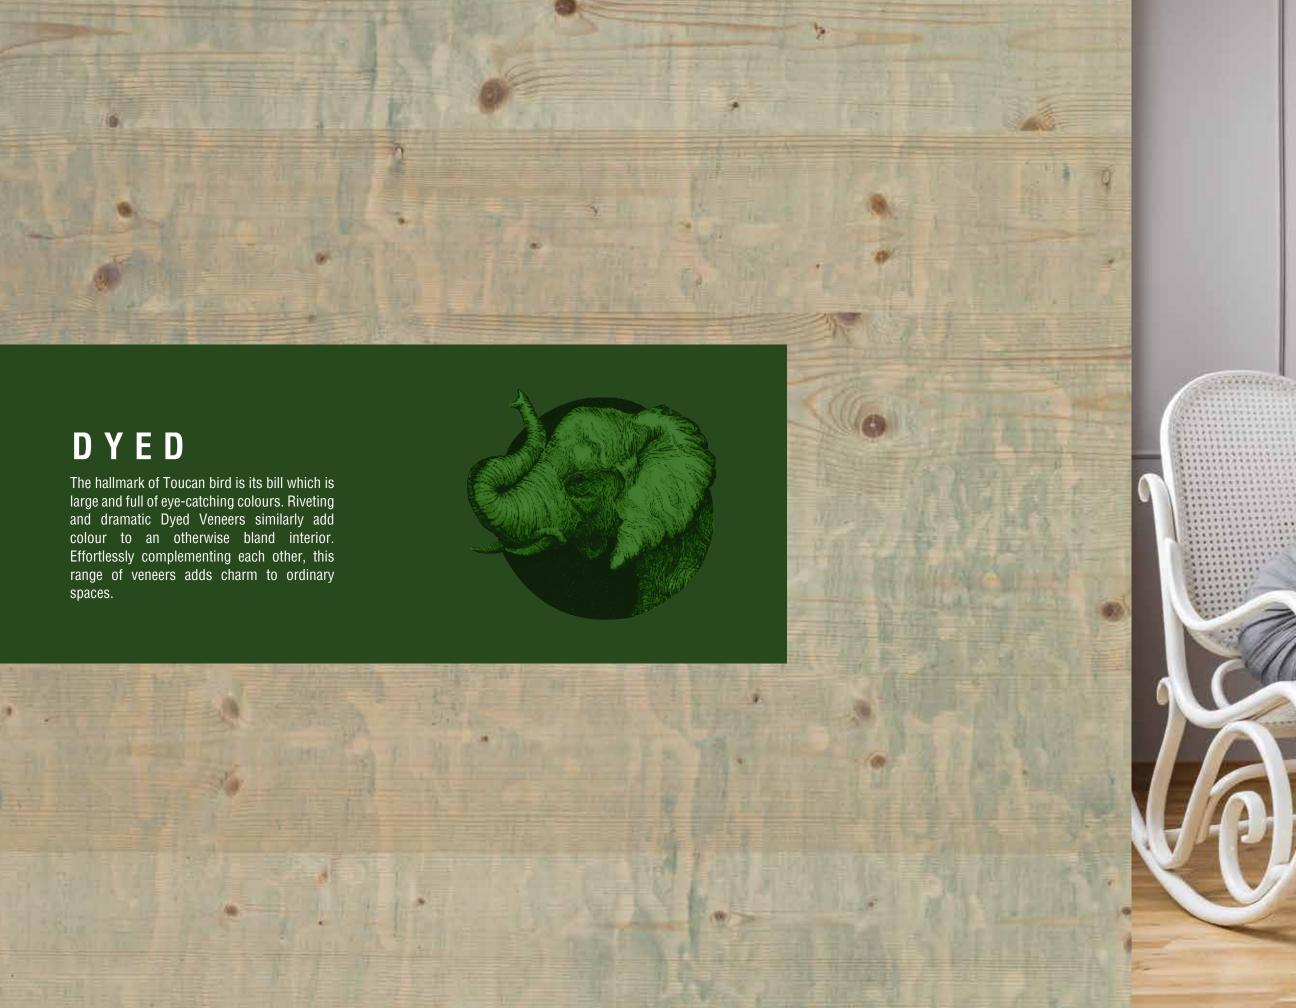

ntal



Gabon Wood Horizontal





# HORIZONTAL

American Walnut Horizontal



Choco Lure Horizontal









Spiced Ginger



Bourbon Dark Forest



La Paz Mettallic Wood







Lumiere Night



Dark Cinnamon



Vintage Canvas





Midnight Forest



Pearl Wood



Borneo Rain Wood









# SHIMMER

Ivory Shimmer Sunlight Shimmer















Oak Granito Glow



Castanea Rays Glow





American Walnut Glow



Barkburn Glow



Coco Flame Glow











#### Brown Canvas



#### Green Canvas





# CANVAS

Grey Canvas



Violet Bling Canvas

















## REAL VINTAGE OAK

This vintage veneer is obtained by reclaiming wood planks from historical structures. With traces of nail marks and original circular saw marks from the 1880's, every veneer is unique and has a story to tell.







Dyed Koto Light Grey



Dyed Koto Black Silk



Dyed White Ash Black











Checkered Illusion Mix White Oak



Checkered Illusion American Walnut







Mapa Burl Block



Oak Burl Block



Walnut Burl Block









American Walnut Diagonal Line





Dark Cinnamon Diagonal Bricks



Barkburn Diagonal Bricks



Brown Santos Diagonal Bricks









Wegen







Charl Border



Smoked Mok



American Lawnut





Apelis Pie Capyulates











Revoluzion Mellon Dew Horizontal



Revoluzion American Walnut Horizontal



Revoluzion Barkburn Horizontal









American Walnut Butt Cut







Fan Chocolure









## ARIZONA

Arizona Oleo



Arizona Light Brown



Arizona Coffee







Arizona Coco



Arizona Castanea Rays



Arizona Chestnut





### ARIZONA

Arizona Red Oak Arizon