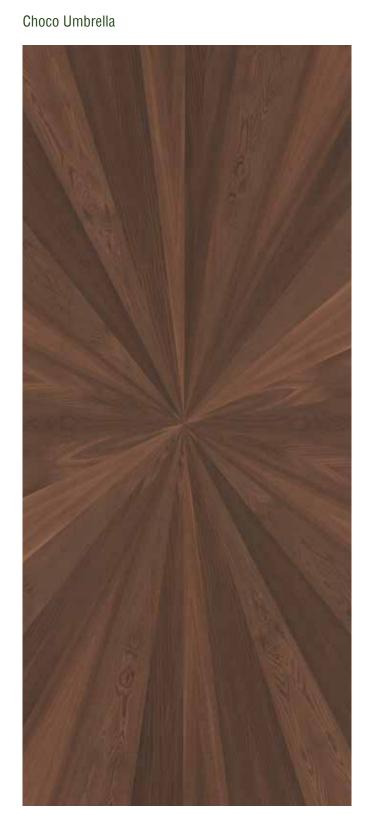

reclaiming wood planks from historical structures. With traces of nail marks and original circular saw marks from the 1880's, every veneer is unique and has a story to tell.







Dyed Koto Light Grey



Dyed Koto Black Silk



Dyed White Ash Black











Checkered Illusion Mix White Oak



Checkered Illusion American Walnut







Mapa Burl Block



Oak Burl Block



Walnut Burl Block









American Walnut Diagonal Line





Dark Cinnamon Diagonal Bricks



Barkburn Diagonal Bricks



Brown Santos Diagonal Bricks









Wegen







Charl Border



Smoked Mok



American Lawnut





Apelis Pie Capyulates











Revoluzion Mellon Dew Horizontal



Revoluzion American Walnut Horizontal



Revoluzion Barkburn Horizontal









American Walnut Butt Cut







Fan Chocolure









## ARIZONA

Arizona Oleo



Arizona Light Brown



Arizona Coffee







Arizona Coco



Arizona Castanea Rays



Arizona Chestnut





### ARIZONA

Arizona Red Oak Arizona White Oak Arizona White Ash





## CROTCH

Mahogany Crotch



Teak Crotch



Gabon Wood Crotch





## C U T T I N G M E T H O D S

The types of cut determine the design pattern on the veneer. The size of the log, the wood species, the grain pattern desired and other factors determine which type of cut will be made to create the veneer. Here are some of the more common methods of cutting logs:



#### FLAT/CROWN CUT

Often referred to colloquially as a 'flowery pattern', this design is obtained by slicing the block parallel to the centre of the log. This results in a raised cathedral or flower effect by the inner