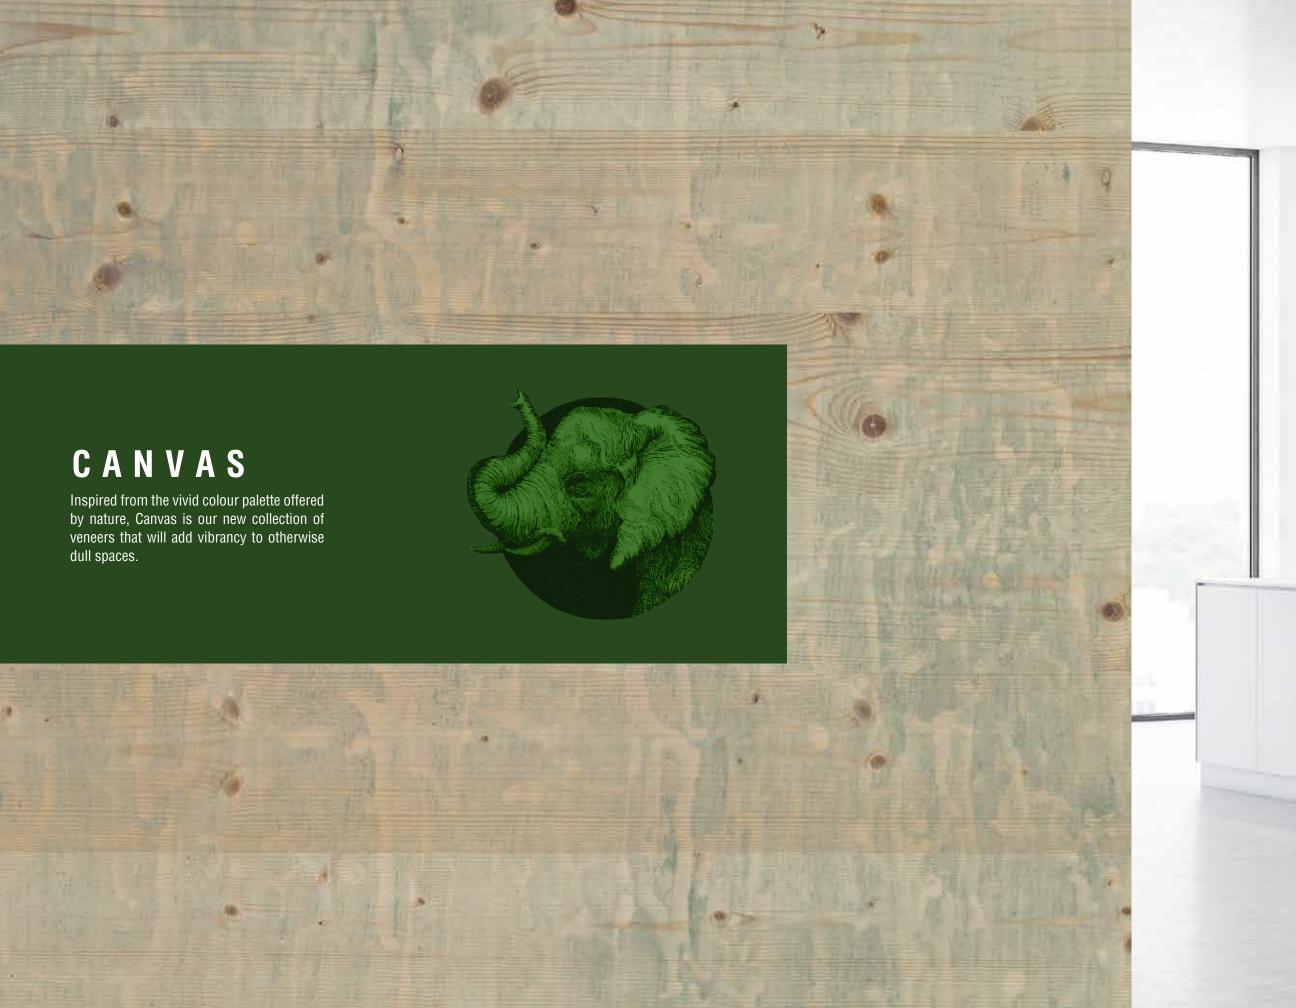

### CONTENT

|                                         |          | 1207 10                   |                    | (3)      |              |                                         |                          |                                                                                                                                                                                                                                                                                                                                                                                                                                                                                                                                                                                                                                                                                                                                                                                                                                                                                                                                                                                                                                                                                                                                                                                                                                                                                                                                                                                                                                                                                                                                                                                                                                                                                                                                                                                                                                                                                                                                                                                                                                                                                                                                |                                                    |             |
|-----------------------------------------|----------|---------------------------|--------------------|----------|--------------|-----------------------------------------|--------------------------|--------------------------------------------------------------------------------------------------------------------------------------------------------------------------------------------------------------------------------------------------------------------------------------------------------------------------------------------------------------------------------------------------------------------------------------------------------------------------------------------------------------------------------------------------------------------------------------------------------------------------------------------------------------------------------------------------------------------------------------------------------------------------------------------------------------------------------------------------------------------------------------------------------------------------------------------------------------------------------------------------------------------------------------------------------------------------------------------------------------------------------------------------------------------------------------------------------------------------------------------------------------------------------------------------------------------------------------------------------------------------------------------------------------------------------------------------------------------------------------------------------------------------------------------------------------------------------------------------------------------------------------------------------------------------------------------------------------------------------------------------------------------------------------------------------------------------------------------------------------------------------------------------------------------------------------------------------------------------------------------------------------------------------------------------------------------------------------------------------------------------------|----------------------------------------------------|-------------|
| Key Features                            | 2-3      | Hazelwood                 |                    | 23       |              | Light                                   | 42-47                    | Dye                                                                                                                                                                                                                                                                                                                                                                                                                                                                                                                                                                                                                                                                                                                                                                                                                                                                                                                                                                                                                                                                                                                                                                                                                                                                                                                                                                                                                                                                                                                                                                                                                                                                                                                                                                                                                                                                                                                                                                                                                                                                                                                            |                                                    | 76-79       |
|                                         |          | Tropical Sta              | allion             | 24       |              | White Ash                               | 44                       |                                                                                                                                                                                                                                                                                                                                                                                                                                                                                                                                                                                                                                                                                                                                                                                                                                                                                                                                                                                                                                                                                                                                                                                                                                                                                                                                                                                                                                                                                                                                                                                                                                                                                                                                                                                                                                                                                                                                                                                                                                                                                                                                | d Koto White                                       | 78          |
| Metallic                                | 4-15     | Rivera Woo                | d                  | 24       |              | Chen Chen                               | 44                       | ,                                                                                                                                                                                                                                                                                                                                                                                                                                                                                                                                                                                                                                                                                                                                                                                                                                                                                                                                                                                                                                                                                                                                                                                                                                                                                                                                                                                                                                                                                                                                                                                                                                                                                                                                                                                                                                                                                                                                                                                                                                                                                                                              | d Koto Marble White                                | 78          |
| Bronze SV Oak Hz                        | 6        | Silky Sheer               |                    | 24       |              | Anegre                                  | 45                       | Dye                                                                                                                                                                                                                                                                                                                                                                                                                                                                                                                                                                                                                                                                                                                                                                                                                                                                                                                                                                                                                                                                                                                                                                                                                                                                                                                                                                                                                                                                                                                                                                                                                                                                                                                                                                                                                                                                                                                                                                                                                                                                                                                            | d White Ash White                                  | 78          |
| Silvern ES Figured                      | 6        | Castanea R                | ays                | 24       |              | Knotty Pine                             | 45                       | Dye                                                                                                                                                                                                                                                                                                                                                                                                                                                                                                                                                                                                                                                                                                                                                                                                                                                                                                                                                                                                                                                                                                                                                                                                                                                                                                                                                                                                                                                                                                                                                                                                                                                                                                                                                                                                                                                                                                                                                                                                                                                                                                                            | d Koto Light Grey                                  | 79          |
| Silvern EL Burl                         | 7        | Inferno                   |                    | 24       |              | Eucalyptus                              | 45                       |                                                                                                                                                                                                                                                                                                                                                                                                                                                                                                                                                                                                                                                                                                                                                                                                                                                                                                                                                                                                                                                                                                                                                                                                                                                                                                                                                                                                                                                                                                                                                                                                                                                                                                                                                                                                                                                                                                                                                                                                                                                                                                                                | d Koto Black Silk                                  | 79          |
| Coire EM Burl                           | 7        | Somalian T                |                    | 24       |              | Figured Eucalyptus                      | 46                       | Dye                                                                                                                                                                                                                                                                                                                                                                                                                                                                                                                                                                                                                                                                                                                                                                                                                                                                                                                                                                                                                                                                                                                                                                                                                                                                                                                                                                                                                                                                                                                                                                                                                                                                                                                                                                                                                                                                                                                                                                                                                                                                                                                            | d White Ash Black                                  | 79          |
| Silvern DW Crotch Hz                    | 8        | Malawi Wo                 |                    | 25       |              | Koto                                    | 46                       | 100000                                                                                                                                                                                                                                                                                                                                                                                                                                                                                                                                                                                                                                                                                                                                                                                                                                                                                                                                                                                                                                                                                                                                                                                                                                                                                                                                                                                                                                                                                                                                                                                                                                                                                                                                                                                                                                                                                                                                                                                                                                                                                                                         | ALC: USE DESCRIPTION OF                            |             |
| Silvern GC Pommelle                     | 8        | Masaimara<br>Transact Co  |                    | 25<br>25 | Y            | Sycamore American Manle                 | 46<br>46                 |                                                                                                                                                                                                                                                                                                                                                                                                                                                                                                                                                                                                                                                                                                                                                                                                                                                                                                                                                                                                                                                                                                                                                                                                                                                                                                                                                                                                                                                                                                                                                                                                                                                                                                                                                                                                                                                                                                                                                                                                                                                                                                                                | Carte                                              | 80-99       |
| Coire DW Crotch Bronze GC Pommelle      | 9        | Tropical Go<br>Oak Albura |                    | 25       |              | American Maple<br>Larch                 | 46                       |                                                                                                                                                                                                                                                                                                                                                                                                                                                                                                                                                                                                                                                                                                                                                                                                                                                                                                                                                                                                                                                                                                                                                                                                                                                                                                                                                                                                                                                                                                                                                                                                                                                                                                                                                                                                                                                                                                                                                                                                                                                                                                                                | ckered Illusion<br>leckered Illusion Mix White Oak | 82-83<br>83 |
| Silvern EM Burl                         | 10       | Kaziranga V               |                    | 25       |              | Tulip                                   | 46                       |                                                                                                                                                                                                                                                                                                                                                                                                                                                                                                                                                                                                                                                                                                                                                                                                                                                                                                                                                                                                                                                                                                                                                                                                                                                                                                                                                                                                                                                                                                                                                                                                                                                                                                                                                                                                                                                                                                                                                                                                                                                                                                                                | leckered Illusion American Walnut                  |             |
| Silvern RV Oak                          | 10       | Rodenza                   | 7000 112           | 25       |              | Steamed Beech                           | 47                       |                                                                                                                                                                                                                                                                                                                                                                                                                                                                                                                                                                                                                                                                                                                                                                                                                                                                                                                                                                                                                                                                                                                                                                                                                                                                                                                                                                                                                                                                                                                                                                                                                                                                                                                                                                                                                                                                                                                                                                                                                                                                                                                                | Block                                              | 84-85       |
| Coire AK Burl                           | 11       | Hodonza                   |                    |          |              | Chestnut                                | 47                       |                                                                                                                                                                                                                                                                                                                                                                                                                                                                                                                                                                                                                                                                                                                                                                                                                                                                                                                                                                                                                                                                                                                                                                                                                                                                                                                                                                                                                                                                                                                                                                                                                                                                                                                                                                                                                                                                                                                                                                                                                                                                                                                                | apa Burl Block                                     | 85          |
| Coire NL Figured                        | 11       | Dark                      |                    | 26-33    |              | Figured Sycamore                        | 47                       |                                                                                                                                                                                                                                                                                                                                                                                                                                                                                                                                                                                                                                                                                                                                                                                                                                                                                                                                                                                                                                                                                                                                                                                                                                                                                                                                                                                                                                                                                                                                                                                                                                                                                                                                                                                                                                                                                                                                                                                                                                                                                                                                | k Burl Block                                       | 85          |
| Bronze NT Crotch                        | 12       | American V                | /alnut             | 28       |              | White Beech                             | 47                       | W                                                                                                                                                                                                                                                                                                                                                                                                                                                                                                                                                                                                                                                                                                                                                                                                                                                                                                                                                                                                                                                                                                                                                                                                                                                                                                                                                                                                                                                                                                                                                                                                                                                                                                                                                                                                                                                                                                                                                                                                                                                                                                                              | alnut Burl Block                                   | 85          |
| Coire SP Pommelle                       | 12       | Sapeli                    |                    | 28       |              | Dibeto                                  | 47                       | Diag                                                                                                                                                                                                                                                                                                                                                                                                                                                                                                                                                                                                                                                                                                                                                                                                                                                                                                                                                                                                                                                                                                                                                                                                                                                                                                                                                                                                                                                                                                                                                                                                                                                                                                                                                                                                                                                                                                                                                                                                                                                                                                                           | jonal                                              | 86-89       |
| Silvern GC Figured Hz                   | 13       | Wenge                     |                    | 29       | -            | White Ash Quarter                       | 47                       | An                                                                                                                                                                                                                                                                                                                                                                                                                                                                                                                                                                                                                                                                                                                                                                                                                                                                                                                                                                                                                                                                                                                                                                                                                                                                                                                                                                                                                                                                                                                                                                                                                                                                                                                                                                                                                                                                                                                                                                                                                                                                                                                             | nerican Walnut Diagonal Line                       | 87          |
| Silvern AK Cluster                      | 13       | Sapeli Crov               |                    | 29       |              |                                         |                          |                                                                                                                                                                                                                                                                                                                                                                                                                                                                                                                                                                                                                                                                                                                                                                                                                                                                                                                                                                                                                                                                                                                                                                                                                                                                                                                                                                                                                                                                                                                                                                                                                                                                                                                                                                                                                                                                                                                                                                                                                                                                                                                                | otty Pine Diagonal Line                            | 88          |
| Silvern GY Crotch Hz                    | 14       | American V                | Valnut Quarter     | 30       |              | Horizontal                              | 48-51                    |                                                                                                                                                                                                                                                                                                                                                                                                                                                                                                                                                                                                                                                                                                                                                                                                                                                                                                                                                                                                                                                                                                                                                                                                                                                                                                                                                                                                                                                                                                                                                                                                                                                                                                                                                                                                                                                                                                                                                                                                                                                                                                                                | rkburn Diagonal Line                               | 88          |
| Silvern AN Maple                        | 14       | Makore                    |                    | 30       | -            | Brazilian Santos Horizontal             |                          |                                                                                                                                                                                                                                                                                                                                                                                                                                                                                                                                                                                                                                                                                                                                                                                                                                                                                                                                                                                                                                                                                                                                                                                                                                                                                                                                                                                                                                                                                                                                                                                                                                                                                                                                                                                                                                                                                                                                                                                                                                                                                                                                | xas Wilderness Diagonal Line                       | 88          |
| Bronze KT Pine                          | 15       | Sucupira                  |                    | 30       |              | Gabon Wood Horizontal                   | 50                       |                                                                                                                                                                                                                                                                                                                                                                                                                                                                                                                                                                                                                                                                                                                                                                                                                                                                                                                                                                                                                                                                                                                                                                                                                                                                                                                                                                                                                                                                                                                                                                                                                                                                                                                                                                                                                                                                                                                                                                                                                                                                                                                                | rk Cinnamon Diagonal Bricks                        | 89          |
| Silvern AK Burl                         | 15       | Rosewood                  |                    | 31       |              | American Walnut Horizonta               |                          |                                                                                                                                                                                                                                                                                                                                                                                                                                                                                                                                                                                                                                                                                                                                                                                                                                                                                                                                                                                                                                                                                                                                                                                                                                                                                                                                                                                                                                                                                                                                                                                                                                                                                                                                                                                                                                                                                                                                                                                                                                                                                                                                | rkburn Diagonal Bricks                             | 89          |
| Secretary and annual                    | 40.00    | Dark Walnu                |                    | 31       |              | Choco Lure Horizontal                   | 51                       |                                                                                                                                                                                                                                                                                                                                                                                                                                                                                                                                                                                                                                                                                                                                                                                                                                                                                                                                                                                                                                                                                                                                                                                                                                                                                                                                                                                                                                                                                                                                                                                                                                                                                                                                                                                                                                                                                                                                                                                                                                                                                                                                | own Santos Diagonal Bricks                         | 89          |
| Mystique                                | 16-25    | Gabon Woo                 |                    | 31       |              | 1 1 1 C 1 C 1 C 1 C 1 C 1 C 1 C 1 C 1 C | 50.57                    |                                                                                                                                                                                                                                                                                                                                                                                                                                                                                                                                                                                                                                                                                                                                                                                                                                                                                                                                                                                                                                                                                                                                                                                                                                                                                                                                                                                                                                                                                                                                                                                                                                                                                                                                                                                                                                                                                                                                                                                                                                                                                                                                | uzion                                              | 90-93       |
| Tanzania Wood                           | 18       | Louro Preto               |                    | 32<br>32 |              | Era                                     | 52-57                    |                                                                                                                                                                                                                                                                                                                                                                                                                                                                                                                                                                                                                                                                                                                                                                                                                                                                                                                                                                                                                                                                                                                                                                                                                                                                                                                                                                                                                                                                                                                                                                                                                                                                                                                                                                                                                                                                                                                                                                                                                                                                                                                                | egen                                               | 91          |
| Dark Diva                               | 18<br>19 | Golden Wei<br>Mountain S  |                    | 32       |              | Hatched Flakes Roasted Almond           | 54<br>54                 |                                                                                                                                                                                                                                                                                                                                                                                                                                                                                                                                                                                                                                                                                                                                                                                                                                                                                                                                                                                                                                                                                                                                                                                                                                                                                                                                                                                                                                                                                                                                                                                                                                                                                                                                                                                                                                                                                                                                                                                                                                                                                                                                | arl Border                                         | 92          |
| Mellon Dew Oak Dew                      | 19       | Louro                     | antos              | 32       |              | Antique Crown                           | 54                       |                                                                                                                                                                                                                                                                                                                                                                                                                                                                                                                                                                                                                                                                                                                                                                                                                                                                                                                                                                                                                                                                                                                                                                                                                                                                                                                                                                                                                                                                                                                                                                                                                                                                                                                                                                                                                                                                                                                                                                                                                                                                                                                                | noked Mok<br>nerican Lawnut                        | 92<br>92    |
| Choco Lure                              | 20       | Sapeli Pom                | malla              | 32       |              | Spiced Ginger                           | 55                       |                                                                                                                                                                                                                                                                                                                                                                                                                                                                                                                                                                                                                                                                                                                                                                                                                                                                                                                                                                                                                                                                                                                                                                                                                                                                                                                                                                                                                                                                                                                                                                                                                                                                                                                                                                                                                                                                                                                                                                                                                                                                                                                                | nelis                                              | 93          |
| Mirage                                  | 20       | Ipe                       | Tielle             | 32       |              | Bourbon Dark Forest                     | 55                       | Pic                                                                                                                                                                                                                                                                                                                                                                                                                                                                                                                                                                                                                                                                                                                                                                                                                                                                                                                                                                                                                                                                                                                                                                                                                                                                                                                                                                                                                                                                                                                                                                                                                                                                                                                                                                                                                                                                                                                                                                                                                                                                                                                            |                                                    | 93          |
| Afro Bark                               | 20       | Ebony                     | -                  | 33       | 2712         | La Paz Mettallic Wood                   | 55                       |                                                                                                                                                                                                                                                                                                                                                                                                                                                                                                                                                                                                                                                                                                                                                                                                                                                                                                                                                                                                                                                                                                                                                                                                                                                                                                                                                                                                                                                                                                                                                                                                                                                                                                                                                                                                                                                                                                                                                                                                                                                                                                                                | pyulates                                           | 93          |
| Bark Burn                               | 21       | Bubinga Po                | mmelle             | 33       | District Co. | Lumiere Night                           | 56                       |                                                                                                                                                                                                                                                                                                                                                                                                                                                                                                                                                                                                                                                                                                                                                                                                                                                                                                                                                                                                                                                                                                                                                                                                                                                                                                                                                                                                                                                                                                                                                                                                                                                                                                                                                                                                                                                                                                                                                                                                                                                                                                                                | oluzion                                            | 94-95       |
| Choco Flame Crown                       | 21       | Wenge Cro                 |                    | 33       |              | Dark Cinnamon                           | 56                       |                                                                                                                                                                                                                                                                                                                                                                                                                                                                                                                                                                                                                                                                                                                                                                                                                                                                                                                                                                                                                                                                                                                                                                                                                                                                                                                                                                                                                                                                                                                                                                                                                                                                                                                                                                                                                                                                                                                                                                                                                                                                                                                                | evoluzion Mellon Dew Horizontal                    | 95          |
| Coffee Bean                             | 21       | Red Ebony                 |                    | 33       |              | Vintage Canvas                          | 56                       |                                                                                                                                                                                                                                                                                                                                                                                                                                                                                                                                                                                                                                                                                                                                                                                                                                                                                                                                                                                                                                                                                                                                                                                                                                                                                                                                                                                                                                                                                                                                                                                                                                                                                                                                                                                                                                                                                                                                                                                                                                                                                                                                | voluzion American Walnut Horizo                    |             |
| Malaysian Rain Wood Hz                  | 22       | Santos                    |                    | 33       |              | Midnight Forest                         | 57                       |                                                                                                                                                                                                                                                                                                                                                                                                                                                                                                                                                                                                                                                                                                                                                                                                                                                                                                                                                                                                                                                                                                                                                                                                                                                                                                                                                                                                                                                                                                                                                                                                                                                                                                                                                                                                                                                                                                                                                                                                                                                                                                                                | evoluzion Barkburn Horizontal                      | 95          |
| Dark Bean                               | 22       | Bibolo                    |                    | 33       |              | Pearl Wood                              | 57                       | Butt                                                                                                                                                                                                                                                                                                                                                                                                                                                                                                                                                                                                                                                                                                                                                                                                                                                                                                                                                                                                                                                                                                                                                                                                                                                                                                                                                                                                                                                                                                                                                                                                                                                                                                                                                                                                                                                                                                                                                                                                                                                                                                                           | Cut                                                | 96-97       |
| Satinox                                 | 22       |                           |                    |          |              | Borneo Rain Wood                        | 57                       | An                                                                                                                                                                                                                                                                                                                                                                                                                                                                                                                                                                                                                                                                                                                                                                                                                                                                                                                                                                                                                                                                                                                                                                                                                                                                                                                                                                                                                                                                                                                                                                                                                                                                                                                                                                                                                                                                                                                                                                                                                                                                                                                             | nerican Walnut Butt Cut                            | 97          |
| Deep Grain                              | 22       | Medium                    |                    | 34-41    |              |                                         |                          | Trer                                                                                                                                                                                                                                                                                                                                                                                                                                                                                                                                                                                                                                                                                                                                                                                                                                                                                                                                                                                                                                                                                                                                                                                                                                                                                                                                                                                                                                                                                                                                                                                                                                                                                                                                                                                                                                                                                                                                                                                                                                                                                                                           |                                                    | 98-99       |
| Texas Wilderness                        | 22       | White Oak                 |                    | 36       |              |                                         |                          |                                                                                                                                                                                                                                                                                                                                                                                                                                                                                                                                                                                                                                                                                                                                                                                                                                                                                                                                                                                                                                                                                                                                                                                                                                                                                                                                                                                                                                                                                                                                                                                                                                                                                                                                                                                                                                                                                                                                                                                                                                                                                                                                | n Chocolure                                        | 99          |
| Black Diamond Oak                       | 22       | Red Oak                   | THE REAL PROPERTY. | 36       |              | Shimmer                                 | 58-61                    |                                                                                                                                                                                                                                                                                                                                                                                                                                                                                                                                                                                                                                                                                                                                                                                                                                                                                                                                                                                                                                                                                                                                                                                                                                                                                                                                                                                                                                                                                                                                                                                                                                                                                                                                                                                                                                                                                                                                                                                                                                                                                                                                | oss Wood                                           | 99          |
| Dark Brown Amazonia Hz                  | 23       | Afromosia                 |                    | 37       |              | Gold Shimmer                            | 60                       | Ch                                                                                                                                                                                                                                                                                                                                                                                                                                                                                                                                                                                                                                                                                                                                                                                                                                                                                                                                                                                                                                                                                                                                                                                                                                                                                                                                                                                                                                                                                                                                                                                                                                                                                                                                                                                                                                                                                                                                                                                                                                                                                                                             | oco Umbrella                                       | 99          |
| Oak Granito                             | 23       | White Oak                 |                    | 37       |              | Silver Shimmer                          | 60                       | THE RESERVE                                                                                                                                                                                                                                                                                                                                                                                                                                                                                                                                                                                                                                                                                                                                                                                                                                                                                                                                                                                                                                                                                                                                                                                                                                                                                                                                                                                                                                                                                                                                                                                                                                                                                                                                                                                                                                                                                                                                                                                                                                                                                                                    |                                                    |             |
| Molten Chocolate                        | 23       | Red Oak Qu                | arter              | 37       |              | Copper Shimmer                          | 60                       | Ariz                                                                                                                                                                                                                                                                                                                                                                                                                                                                                                                                                                                                                                                                                                                                                                                                                                                                                                                                                                                                                                                                                                                                                                                                                                                                                                                                                                                                                                                                                                                                                                                                                                                                                                                                                                                                                                                                                                                                                                                                                                                                                                                           |                                                    | 100-105     |
| Dusk Dew                                | 23<br>23 | Mahogany                  |                    | 38       |              | Ivory Shimmer                           | 61                       |                                                                                                                                                                                                                                                                                                                                                                                                                                                                                                                                                                                                                                                                                                                                                                                                                                                                                                                                                                                                                                                                                                                                                                                                                                                                                                                                                                                                                                                                                                                                                                                                                                                                                                                                                                                                                                                                                                                                                                                                                                                                                                                                | ona Oleo                                           | 101         |
| Desert Storm                            | 23       | Bubinga<br>Red Cedar      |                    | 38<br>38 |              | Sunlight Shimmer Violet Shimmer         | 61                       |                                                                                                                                                                                                                                                                                                                                                                                                                                                                                                                                                                                                                                                                                                                                                                                                                                                                                                                                                                                                                                                                                                                                                                                                                                                                                                                                                                                                                                                                                                                                                                                                                                                                                                                                                                                                                                                                                                                                                                                                                                                                                                                                | ona Light Brown<br>ona Coffee                      | 101<br>101  |
|                                         |          | Golden Ced                | ar Crown           | 39       |              | VIOLET SHILLIILLEI                      | OI OI                    |                                                                                                                                                                                                                                                                                                                                                                                                                                                                                                                                                                                                                                                                                                                                                                                                                                                                                                                                                                                                                                                                                                                                                                                                                                                                                                                                                                                                                                                                                                                                                                                                                                                                                                                                                                                                                                                                                                                                                                                                                                                                                                                                | ona Coco                                           | 101         |
|                                         |          | Golden Wo                 |                    | 39       |              | Glow                                    | 62-65                    |                                                                                                                                                                                                                                                                                                                                                                                                                                                                                                                                                                                                                                                                                                                                                                                                                                                                                                                                                                                                                                                                                                                                                                                                                                                                                                                                                                                                                                                                                                                                                                                                                                                                                                                                                                                                                                                                                                                                                                                                                                                                                                                                | ona Castanea Rays                                  | 102         |
|                                         |          | Silver Oak                | Ju                 | 39       |              | Oak Granito Glow                        | 64                       |                                                                                                                                                                                                                                                                                                                                                                                                                                                                                                                                                                                                                                                                                                                                                                                                                                                                                                                                                                                                                                                                                                                                                                                                                                                                                                                                                                                                                                                                                                                                                                                                                                                                                                                                                                                                                                                                                                                                                                                                                                                                                                                                | ona Chestnut                                       | 102         |
| 000                                     |          | Paldao                    |                    | 40       |              | Castanea Rays Glow                      | 64                       |                                                                                                                                                                                                                                                                                                                                                                                                                                                                                                                                                                                                                                                                                                                                                                                                                                                                                                                                                                                                                                                                                                                                                                                                                                                                                                                                                                                                                                                                                                                                                                                                                                                                                                                                                                                                                                                                                                                                                                                                                                                                                                                                | ona Red Oak                                        | 103         |
|                                         |          | Jatoba                    | = 2000             | 40       |              | American Walnut Glow                    | 65                       |                                                                                                                                                                                                                                                                                                                                                                                                                                                                                                                                                                                                                                                                                                                                                                                                                                                                                                                                                                                                                                                                                                                                                                                                                                                                                                                                                                                                                                                                                                                                                                                                                                                                                                                                                                                                                                                                                                                                                                                                                                                                                                                                | ona White Oak                                      | 103         |
|                                         |          | American C                | herry              | 40       |              | Barkburn Glow                           | 65                       |                                                                                                                                                                                                                                                                                                                                                                                                                                                                                                                                                                                                                                                                                                                                                                                                                                                                                                                                                                                                                                                                                                                                                                                                                                                                                                                                                                                                                                                                                                                                                                                                                                                                                                                                                                                                                                                                                                                                                                                                                                                                                                                                | ona White Ash                                      | 103         |
|                                         |          | Golden Ced                |                    | 40       |              | Coco Flame Glow                         | 65                       |                                                                                                                                                                                                                                                                                                                                                                                                                                                                                                                                                                                                                                                                                                                                                                                                                                                                                                                                                                                                                                                                                                                                                                                                                                                                                                                                                                                                                                                                                                                                                                                                                                                                                                                                                                                                                                                                                                                                                                                                                                                                                                                                |                                                    |             |
|                                         |          | Khaya                     |                    | 40       |              |                                         | 4                        | Crot                                                                                                                                                                                                                                                                                                                                                                                                                                                                                                                                                                                                                                                                                                                                                                                                                                                                                                                                                                                                                                                                                                                                                                                                                                                                                                                                                                                                                                                                                                                                                                                                                                                                                                                                                                                                                                                                                                                                                                                                                                                                                                                           | ch                                                 | 104-105     |
| 1/10 A 10 |          | Aromatic C                | edar               | 40       |              | Canvas                                  | 66-69                    | Mah                                                                                                                                                                                                                                                                                                                                                                                                                                                                                                                                                                                                                                                                                                                                                                                                                                                                                                                                                                                                                                                                                                                                                                                                                                                                                                                                                                                                                                                                                                                                                                                                                                                                                                                                                                                                                                                                                                                                                                                                                                                                                                                            | ogany Crotch                                       | 105         |
|                                         |          | Zebrano                   |                    | 41       |              | Brown Canvas                            | 68                       | Teal                                                                                                                                                                                                                                                                                                                                                                                                                                                                                                                                                                                                                                                                                                                                                                                                                                                                                                                                                                                                                                                                                                                                                                                                                                                                                                                                                                                                                                                                                                                                                                                                                                                                                                                                                                                                                                                                                                                                                                                                                                                                                                                           | c Crotch                                           | 105         |
|                                         |          | Ovangkol                  |                    | 41       |              | Green Canvas                            | 68                       | Gab                                                                                                                                                                                                                                                                                                                                                                                                                                                                                                                                                                                                                                                                                                                                                                                                                                                                                                                                                                                                                                                                                                                                                                                                                                                                                                                                                                                                                                                                                                                                                                                                                                                                                                                                                                                                                                                                                                                                                                                                                                                                                                                            | on Wood Crotch                                     | 105         |
|                                         |          | Etimoe                    |                    | 41       |              | Grey Canvas                             | 69                       |                                                                                                                                                                                                                                                                                                                                                                                                                                                                                                                                                                                                                                                                                                                                                                                                                                                                                                                                                                                                                                                                                                                                                                                                                                                                                                                                                                                                                                                                                                                                                                                                                                                                                                                                                                                                                                                                                                                                                                                                                                                                                                                                |                                                    |             |
|                                         |          | American F                | ed Elm             | 41       |              | Violet Bling Canvas                     | 69                       |                                                                                                                                                                                                                                                                                                                                                                                                                                                                                                                                                                                                                                                                                                                                                                                                                                                                                                                                                                                                                                                                                                                                                                                                                                                                                                                                                                                                                                                                                                                                                                                                                                                                                                                                                                                                                                                                                                                                                                                                                                                                                                                                | ing Methods                                        | 106         |
|                                         |          | Guiabao                   |                    | 41       |              |                                         | THE RESERVE TO SERVE THE |                                                                                                                                                                                                                                                                                                                                                                                                                                                                                                                                                                                                                                                                                                                                                                                                                                                                                                                                                                                                                                                                                                                                                                                                                                                                                                                                                                                                                                                                                                                                                                                                                                                                                                                                                                                                                                                                                                                                                                                                                                                                                                                                | uping Veneers                                      | 107         |
|                                         |          | Tineo                     |                    | 41       |              | Elite                                   | 70-75                    |                                                                                                                                                                                                                                                                                                                                                                                                                                                                                                                                                                                                                                                                                                                                                                                                                                                                                                                                                                                                                                                                                                                                                                                                                                                                                                                                                                                                                                                                                                                                                                                                                                                                                                                                                                                                                                                                                                                                                                                                                                                                                                                                | eer Matching Options                               | 108         |
|                                         | -        |                           |                    |          |              | African Ebony                           | 72                       | Care                                                                                                                                                                                                                                                                                                                                                                                                                                                                                                                                                                                                                                                                                                                                                                                                                                                                                                                                                                                                                                                                                                                                                                                                                                                                                                                                                                                                                                                                                                                                                                                                                                                                                                                                                                                                                                                                                                                                                                                                                                                                                                                           | e & Maintenance                                    | 109         |
|                                         |          |                           |                    |          |              | Royal Ebony Crème                       | 73                       |                                                                                                                                                                                                                                                                                                                                                                                                                                                                                                                                                                                                                                                                                                                                                                                                                                                                                                                                                                                                                                                                                                                                                                                                                                                                                                                                                                                                                                                                                                                                                                                                                                                                                                                                                                                                                                                                                                                                                                                                                                                                                                                                |                                                    |             |
|                                         | 4        | - 1 1 E                   |                    |          |              | Imperial Ziricote                       | 74<br>75                 |                                                                                                                                                                                                                                                                                                                                                                                                                                                                                                                                                                                                                                                                                                                                                                                                                                                                                                                                                                                                                                                                                                                                                                                                                                                                                                                                                                                                                                                                                                                                                                                                                                                                                                                                                                                                                                                                                                                                                                                                                                                                                                                                |                                                    |             |
|                                         | 1        |                           |                    |          |              | Real Vintage Oak                        | 75                       |                                                                                                                                                                                                                                                                                                                                                                                                                                                                                                                                                                                                                                                                                                                                                                                                                                                                                                                                                                                                                                                                                                                                                                                                                                                                                                                                                                                                                                                                                                                                                                                                                                                                                                                                                                                                                                                                                                                                                                                                                                                                                                                                |                                                    |             |
|                                         |          |                           | TOTAL PLANT        |          |              | Street, Street, or other                |                          | The same of the sa |                                                    |             |