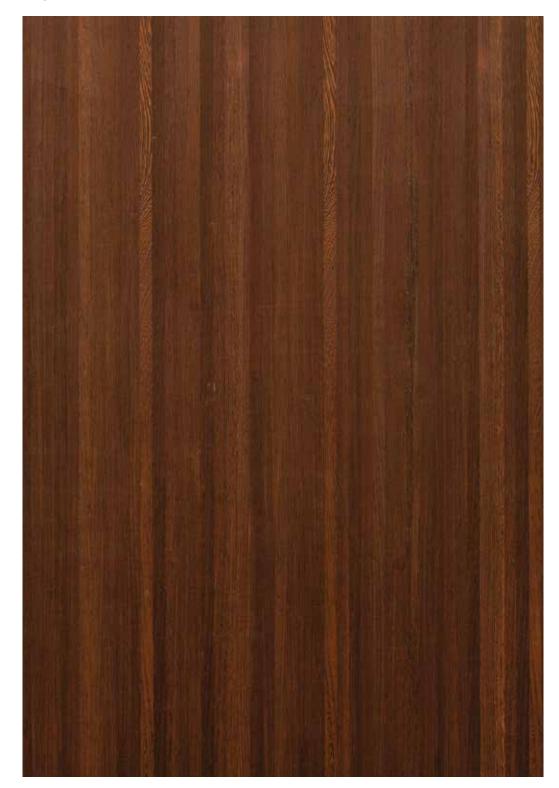

### CONTENT

|                                         |          | 1207 10                   |                    | (3)      |              |                                         |                          |                                                                                                                                                                                                                                                                                                                                                                                                                                                                                                                                                                                                                                                                                                                                                                                                                                                                                                                                                                                                                                                                                                                                                                                                                                                                                                                                                                                                                                                                                                                                                                                                                                                                                                                                                                                                                                                                                                                                                                                                                                                                                                                                |                                                    |             |
|-----------------------------------------|----------|---------------------------|--------------------|----------|--------------|-----------------------------------------|--------------------------|--------------------------------------------------------------------------------------------------------------------------------------------------------------------------------------------------------------------------------------------------------------------------------------------------------------------------------------------------------------------------------------------------------------------------------------------------------------------------------------------------------------------------------------------------------------------------------------------------------------------------------------------------------------------------------------------------------------------------------------------------------------------------------------------------------------------------------------------------------------------------------------------------------------------------------------------------------------------------------------------------------------------------------------------------------------------------------------------------------------------------------------------------------------------------------------------------------------------------------------------------------------------------------------------------------------------------------------------------------------------------------------------------------------------------------------------------------------------------------------------------------------------------------------------------------------------------------------------------------------------------------------------------------------------------------------------------------------------------------------------------------------------------------------------------------------------------------------------------------------------------------------------------------------------------------------------------------------------------------------------------------------------------------------------------------------------------------------------------------------------------------|----------------------------------------------------|-------------|
| Key Features                            | 2-3      | Hazelwood                 |                    | 23       |              | Light                                   | 42-47                    | Dye                                                                                                                                                                                                                                                                                                                                                                                                                                                                                                                                                                                                                                                                                                                                                                                                                                                                                                                                                                                                                                                                                                                                                                                                                                                                                                                                                                                                                                                                                                                                                                                                                                                                                                                                                                                                                                                                                                                                                                                                                                                                                                                            |                                                    | 76-79       |
|                                         |          | Tropical Sta              | allion             | 24       |              | White Ash                               | 44                       |                                                                                                                                                                                                                                                                                                                                                                                                                                                                                                                                                                                                                                                                                                                                                                                                                                                                                                                                                                                                                                                                                                                                                                                                                                                                                                                                                                                                                                                                                                                                                                                                                                                                                                                                                                                                                                                                                                                                                                                                                                                                                                                                | d Koto White                                       | 78          |
| Metallic                                | 4-15     | Rivera Woo                | d                  | 24       |              | Chen Chen                               | 44                       | ,                                                                                                                                                                                                                                                                                                                                                                                                                                                                                                                                                                                                                                                                                                                                                                                                                                                                                                                                                                                                                                                                                                                                                                                                                                                                                                                                                                                                                                                                                                                                                                                                                                                                                                                                                                                                                                                                                                                                                                                                                                                                                                                              | d Koto Marble White                                | 78          |
| Bronze SV Oak Hz                        | 6        | Silky Sheer               |                    | 24       |              | Anegre                                  | 45                       | Dye                                                                                                                                                                                                                                                                                                                                                                                                                                                                                                                                                                                                                                                                                                                                                                                                                                                                                                                                                                                                                                                                                                                                                                                                                                                                                                                                                                                                                                                                                                                                                                                                                                                                                                                                                                                                                                                                                                                                                                                                                                                                                                                            | d White Ash White                                  | 78          |
| Silvern ES Figured                      | 6        | Castanea R                | ays                | 24       |              | Knotty Pine                             | 45                       | Dye                                                                                                                                                                                                                                                                                                                                                                                                                                                                                                                                                                                                                                                                                                                                                                                                                                                                                                                                                                                                                                                                                                                                                                                                                                                                                                                                                                                                                                                                                                                                                                                                                                                                                                                                                                                                                                                                                                                                                                                                                                                                                                                            | d Koto Light Grey                                  | 79          |
| Silvern EL Burl                         | 7        | Inferno                   |                    | 24       |              | Eucalyptus                              | 45                       |                                                                                                                                                                                                                                                                                                                                                                                                                                                                                                                                                                                                                                                                                                                                                                                                                                                                                                                                                                                                                                                                                                                                                                                                                                                                                                                                                                                                                                                                                                                                                                                                                                                                                                                                                                                                                                                                                                                                                                                                                                                                                                                                | d Koto Black Silk                                  | 79          |
| Coire EM Burl                           | 7        | Somalian T                |                    | 24       |              | Figured Eucalyptus                      | 46                       | Dye                                                                                                                                                                                                                                                                                                                                                                                                                                                                                                                                                                                                                                                                                                                                                                                                                                                                                                                                                                                                                                                                                                                                                                                                                                                                                                                                                                                                                                                                                                                                                                                                                                                                                                                                                                                                                                                                                                                                                                                                                                                                                                                            | d White Ash Black                                  | 79          |
| Silvern DW Crotch Hz                    | 8        | Malawi Wo                 |                    | 25       |              | Koto                                    | 46                       | 100000                                                                                                                                                                                                                                                                                                                                                                                                                                                                                                                                                                                                                                                                                                                                                                                                                                                                                                                                                                                                                                                                                                                                                                                                                                                                                                                                                                                                                                                                                                                                                                                                                                                                                                                                                                                                                                                                                                                                                                                                                                                                                                                         | ALC: USE DESCRIPTION OF                            |             |
| Silvern GC Pommelle                     | 8        | Masaimara<br>Transact Co  |                    | 25<br>25 | Y            | Sycamore American Manle                 | 46<br>46                 |                                                                                                                                                                                                                                                                                                                                                                                                                                                                                                                                                                                                                                                                                                                                                                                                                                                                                                                                                                                                                                                                                                                                                                                                                                                                                                                                                                                                                                                                                                                                                                                                                                                                                                                                                                                                                                                                                                                                                                                                                                                                                                                                | Carte                                              | 80-99       |
| Coire DW Crotch Bronze GC Pommelle      | 9        | Tropical Go<br>Oak Albura |                    | 25       |              | American Maple<br>Larch                 | 46                       |                                                                                                                                                                                                                                                                                                                                                                                                                                                                                                                                                                                                                                                                                                                                                                                                                                                                                                                                                                                                                                                                                                                                                                                                                                                                                                                                                                                                                                                                                                                                                                                                                                                                                                                                                                                                                                                                                                                                                                                                                                                                                                                                | ckered Illusion<br>leckered Illusion Mix White Oak | 82-83<br>83 |
| Silvern EM Burl                         | 10       | Kaziranga V               |                    | 25       |              | Tulip                                   | 46                       |                                                                                                                                                                                                                                                                                                                                                                                                                                                                                                                                                                                                                                                                                                                                                                                                                                                                                                                                                                                                                                                                                                                                                                                                                                                                                                                                                                                                                                                                                                                                                                                                                                                                                                                                                                                                                                                                                                                                                                                                                                                                                                                                | leckered Illusion American Walnut                  |             |
| Silvern RV Oak                          | 10       | Rodenza                   | 7000 112           | 25       |              | Steamed Beech                           | 47                       |                                                                                                                                                                                                                                                                                                                                                                                                                                                                                                                                                                                                                                                                                                                                                                                                                                                                                                                                                                                                                                                                                                                                                                                                                                                                                                                                                                                                                                                                                                                                                                                                                                                                                                                                                                                                                                                                                                                                                                                                                                                                                                                                | Block                                              | 84-85       |
| Coire AK Burl                           | 11       | Hodonza                   |                    |          |              | Chestnut                                | 47                       |                                                                                                                                                                                                                                                                                                                                                                                                                                                                                                                                                                                                                                                                                                                                                                                                                                                                                                                                                                                                                                                                                                                                                                                                                                                                                                                                                                                                                                                                                                                                                                                                                                                                                                                                                                                                                                                                                                                                                                                                                                                                                                                                | apa Burl Block                                     | 85          |
| Coire NL Figured                        | 11       | Dark                      |                    | 26-33    |              | Figured Sycamore                        | 47                       |                                                                                                                                                                                                                                                                                                                                                                                                                                                                                                                                                                                                                                                                                                                                                                                                                                                                                                                                                                                                                                                                                                                                                                                                                                                                                                                                                                                                                                                                                                                                                                                                                                                                                                                                                                                                                                                                                                                                                                                                                                                                                                                                | k Burl Block                                       | 85          |
| Bronze NT Crotch                        | 12       | American V                | /alnut             | 28       |              | White Beech                             | 47                       | W                                                                                                                                                                                                                                                                                                                                                                                                                                                                                                                                                                                                                                                                                                                                                                                                                                                                                                                                                                                                                                                                                                                                                                                                                                                                                                                                                                                                                                                                                                                                                                                                                                                                                                                                                                                                                                                                                                                                                                                                                                                                                                                              | alnut Burl Block                                   | 85          |
| Coire SP Pommelle                       | 12       | Sapeli                    |                    | 28       |              | Dibeto                                  | 47                       | Diag                                                                                                                                                                                                                                                                                                                                                                                                                                                                                                                                                                                                                                                                                                                                                                                                                                                                                                                                                                                                                                                                                                                                                                                                                                                                                                                                                                                                                                                                                                                                                                                                                                                                                                                                                                                                                                                                                                                                                                                                                                                                                                                           | jonal                                              | 86-89       |
| Silvern GC Figured Hz                   | 13       | Wenge                     |                    | 29       | -            | White Ash Quarter                       | 47                       | An                                                                                                                                                                                                                                                                                                                                                                                                                                                                                                                                                                                                                                                                                                                                                                                                                                                                                                                                                                                                                                                                                                                                                                                                                                                                                                                                                                                                                                                                                                                                                                                                                                                                                                                                                                                                                                                                                                                                                                                                                                                                                                                             | nerican Walnut Diagonal Line                       | 87          |
| Silvern AK Cluster                      | 13       | Sapeli Crov               |                    | 29       |              |                                         |                          |                                                                                                                                                                                                                                                                                                                                                                                                                                                                                                                                                                                                                                                                                                                                                                                                                                                                                                                                                                                                                                                                                                                                                                                                                                                                                                                                                                                                                                                                                                                                                                                                                                                                                                                                                                                                                                                                                                                                                                                                                                                                                                                                | otty Pine Diagonal Line                            | 88          |
| Silvern GY Crotch Hz                    | 14       | American V                | Valnut Quarter     | 30       |              | Horizontal                              | 48-51                    |                                                                                                                                                                                                                                                                                                                                                                                                                                                                                                                                                                                                                                                                                                                                                                                                                                                                                                                                                                                                                                                                                                                                                                                                                                                                                                                                                                                                                                                                                                                                                                                                                                                                                                                                                                                                                                                                                                                                                                                                                                                                                                                                | rkburn Diagonal Line                               | 88          |
| Silvern AN Maple                        | 14       | Makore                    |                    | 30       | -            | Brazilian Santos Horizontal             |                          |                                                                                                                                                                                                                                                                                                                                                                                                                                                                                                                                                                                                                                                                                                                                                                                                                                                                                                                                                                                                                                                                                                                                                                                                                                                                                                                                                                                                                                                                                                                                                                                                                                                                                                                                                                                                                                                                                                                                                                                                                                                                                                                                | xas Wilderness Diagonal Line                       | 88          |
| Bronze KT Pine                          | 15       | Sucupira                  |                    | 30       |              | Gabon Wood Horizontal                   | 50                       |                                                                                                                                                                                                                                                                                                                                                                                                                                                                                                                                                                                                                                                                                                                                                                                                                                                                                                                                                                                                                                                                                                                                                                                                                                                                                                                                                                                                                                                                                                                                                                                                                                                                                                                                                                                                                                                                                                                                                                                                                                                                                                                                | rk Cinnamon Diagonal Bricks                        | 89          |
| Silvern AK Burl                         | 15       | Rosewood                  |                    | 31       |              | American Walnut Horizonta               |                          |                                                                                                                                                                                                                                                                                                                                                                                                                                                                                                                                                                                                                                                                                                                                                                                                                                                                                                                                                                                                                                                                                                                                                                                                                                                                                                                                                                                                                                                                                                                                                                                                                                                                                                                                                                                                                                                                                                                                                                                                                                                                                                                                | rkburn Diagonal Bricks                             | 89          |
| Secretary and annual                    | 40.00    | Dark Walnu                |                    | 31       |              | Choco Lure Horizontal                   | 51                       |                                                                                                                                                                                                                                                                                                                                                                                                                                                                                                                                                                                                                                                                                                                                                                                                                                                                                                                                                                                                                                                                                                                                                                                                                                                                                                                                                                                                                                                                                                                                                                                                                                                                                                                                                                                                                                                                                                                                                                                                                                                                                                                                | own Santos Diagonal Bricks                         | 89          |
| Mystique                                | 16-25    | Gabon Woo                 |                    | 31       |              | 1 1 1 C 1 C 1 C 1 C 1 C 1 C 1 C 1 C 1 C | 50.57                    |                                                                                                                                                                                                                                                                                                                                                                                                                                                                                                                                                                                                                                                                                                                                                                                                                                                                                                                                                                                                                                                                                                                                                                                                                                                                                                                                                                                                                                                                                                                                                                                                                                                                                                                                                                                                                                                                                                                                                                                                                                                                                                                                | uzion                                              | 90-93       |
| Tanzania Wood                           | 18       | Louro Preto               |                    | 32<br>32 |              | Era                                     | 52-57                    |                                                                                                                                                                                                                                                                                                                                                                                                                                                                                                                                                                                                                                                                                                                                                                                                                                                                                                                                                                                                                                                                                                                                                                                                                                                                                                                                                                                                                                                                                                                                                                                                                                                                                                                                                                                                                                                                                                                                                                                                                                                                                                                                | egen                                               | 91          |
| Dark Diva                               | 18<br>19 | Golden Wei<br>Mountain S  |                    | 32       |              | Hatched Flakes Roasted Almond           | 54<br>54                 |                                                                                                                                                                                                                                                                                                                                                                                                                                                                                                                                                                                                                                                                                                                                                                                                                                                                                                                                                                                                                                                                                                                                                                                                                                                                                                                                                                                                                                                                                                                                                                                                                                                                                                                                                                                                                                                                                                                                                                                                                                                                                                                                | arl Border                                         | 92          |
| Mellon Dew Oak Dew                      | 19       | Louro                     | antos              | 32       |              | Antique Crown                           | 54                       |                                                                                                                                                                                                                                                                                                                                                                                                                                                                                                                                                                                                                                                                                                                                                                                                                                                                                                                                                                                                                                                                                                                                                                                                                                                                                                                                                                                                                                                                                                                                                                                                                                                                                                                                                                                                                                                                                                                                                                                                                                                                                                                                | noked Mok<br>nerican Lawnut                        | 92<br>92    |
| Choco Lure                              | 20       | Sapeli Pom                | malla              | 32       |              | Spiced Ginger                           | 55                       |                                                                                                                                                                                                                                                                                                                                                                                                                                                                                                                                                                                                                                                                                                                                                                                                                                                                                                                                                                                                                                                                                                                                                                                                                                                                                                                                                                                                                                                                                                                                                                                                                                                                                                                                                                                                                                                                                                                                                                                                                                                                                                                                | nelis                                              | 93          |
| Mirage                                  | 20       | Ipe                       | Tielle             | 32       |              | Bourbon Dark Forest                     | 55                       | Pic                                                                                                                                                                                                                                                                                                                                                                                                                                                                                                                                                                                                                                                                                                                                                                                                                                                                                                                                                                                                                                                                                                                                                                                                                                                                                                                                                                                                                                                                                                                                                                                                                                                                                                                                                                                                                                                                                                                                                                                                                                                                                                                            |                                                    | 93          |
| Afro Bark                               | 20       | Ebony                     | -                  | 33       | 2712         | La Paz Mettallic Wood                   | 55                       |                                                                                                                                                                                                                                                                                                                                                                                                                                                                                                                                                                                                                                                                                                                                                                                                                                                                                                                                                                                                                                                                                                                                                                                                                                                                                                                                                                                                                                                                                                                                                                                                                                                                                                                                                                                                                                                                                                                                                                                                                                                                                                                                | pyulates                                           | 93          |
| Bark Burn                               | 21       | Bubinga Po                | mmelle             | 33       | District Co. | Lumiere Night                           | 56                       |                                                                                                                                                                                                                                                                                                                                                                                                                                                                                                                                                                                                                                                                                                                                                                                                                                                                                                                                                                                                                                                                                                                                                                                                                                                                                                                                                                                                                                                                                                                                                                                                                                                                                                                                                                                                                                                                                                                                                                                                                                                                                                                                | oluzion                                            | 94-95       |
| Choco Flame Crown                       | 21       | Wenge Cro                 |                    | 33       |              | Dark Cinnamon                           | 56                       |                                                                                                                                                                                                                                                                                                                                                                                                                                                                                                                                                                                                                                                                                                                                                                                                                                                                                                                                                                                                                                                                                                                                                                                                                                                                                                                                                                                                                                                                                                                                                                                                                                                                                                                                                                                                                                                                                                                                                                                                                                                                                                                                | evoluzion Mellon Dew Horizontal                    | 95          |
| Coffee Bean                             | 21       | Red Ebony                 |                    | 33       |              | Vintage Canvas                          | 56                       |                                                                                                                                                                                                                                                                                                                                                                                                                                                                                                                                                                                                                                                                                                                                                                                                                                                                                                                                                                                                                                                                                                                                                                                                                                                                                                                                                                                                                                                                                                                                                                                                                                                                                                                                                                                                                                                                                                                                                                                                                                                                                                                                | voluzion American Walnut Horizo                    |             |
| Malaysian Rain Wood Hz                  | 22       | Santos                    |                    | 33       |              | Midnight Forest                         | 57                       |                                                                                                                                                                                                                                                                                                                                                                                                                                                                                                                                                                                                                                                                                                                                                                                                                                                                                                                                                                                                                                                                                                                                                                                                                                                                                                                                                                                                                                                                                                                                                                                                                                                                                                                                                                                                                                                                                                                                                                                                                                                                                                                                | evoluzion Barkburn Horizontal                      | 95          |
| Dark Bean                               | 22       | Bibolo                    |                    | 33       |              | Pearl Wood                              | 57                       | Butt                                                                                                                                                                                                                                                                                                                                                                                                                                                                                                                                                                                                                                                                                                                                                                                                                                                                                                                                                                                                                                                                                                                                                                                                                                                                                                                                                                                                                                                                                                                                                                                                                                                                                                                                                                                                                                                                                                                                                                                                                                                                                                                           | Cut                                                | 96-97       |
| Satinox                                 | 22       |                           |                    |          |              | Borneo Rain Wood                        | 57                       | An                                                                                                                                                                                                                                                                                                                                                                                                                                                                                                                                                                                                                                                                                                                                                                                                                                                                                                                                                                                                                                                                                                                                                                                                                                                                                                                                                                                                                                                                                                                                                                                                                                                                                                                                                                                                                                                                                                                                                                                                                                                                                                                             | nerican Walnut Butt Cut                            | 97          |
| Deep Grain                              | 22       | Medium                    |                    | 34-41    |              |                                         |                          | Trer                                                                                                                                                                                                                                                                                                                                                                                                                                                                                                                                                                                                                                                                                                                                                                                                                                                                                                                                                                                                                                                                                                                                                                                                                                                                                                                                                                                                                                                                                                                                                                                                                                                                                                                                                                                                                                                                                                                                                                                                                                                                                                                           |                                                    | 98-99       |
| Texas Wilderness                        | 22       | White Oak                 |                    | 36       |              |                                         |                          |                                                                                                                                                                                                                                                                                                                                                                                                                                                                                                                                                                                                                                                                                                                                                                                                                                                                                                                                                                                                                                                                                                                                                                                                                                                                                                                                                                                                                                                                                                                                                                                                                                                                                                                                                                                                                                                                                                                                                                                                                                                                                                                                | n Chocolure                                        | 99          |
| Black Diamond Oak                       | 22       | Red Oak                   | THE REAL PROPERTY. | 36       |              | Shimmer                                 | 58-61                    |                                                                                                                                                                                                                                                                                                                                                                                                                                                                                                                                                                                                                                                                                                                                                                                                                                                                                                                                                                                                                                                                                                                                                                                                                                                                                                                                                                                                                                                                                                                                                                                                                                                                                                                                                                                                                                                                                                                                                                                                                                                                                                                                | oss Wood                                           | 99          |
| Dark Brown Amazonia Hz                  | 23       | Afromosia                 |                    | 37       |              | Gold Shimmer                            | 60                       | Ch                                                                                                                                                                                                                                                                                                                                                                                                                                                                                                                                                                                                                                                                                                                                                                                                                                                                                                                                                                                                                                                                                                                                                                                                                                                                                                                                                                                                                                                                                                                                                                                                                                                                                                                                                                                                                                                                                                                                                                                                                                                                                                                             | oco Umbrella                                       | 99          |
| Oak Granito                             | 23       | White Oak                 |                    | 37       |              | Silver Shimmer                          | 60                       | THE RESERVE                                                                                                                                                                                                                                                                                                                                                                                                                                                                                                                                                                                                                                                                                                                                                                                                                                                                                                                                                                                                                                                                                                                                                                                                                                                                                                                                                                                                                                                                                                                                                                                                                                                                                                                                                                                                                                                                                                                                                                                                                                                                                                                    |                                                    |             |
| Molten Chocolate                        | 23       | Red Oak Qu                | arter              | 37       |              | Copper Shimmer                          | 60                       | Ariz                                                                                                                                                                                                                                                                                                                                                                                                                                                                                                                                                                                                                                                                                                                                                                                                                                                                                                                                                                                                                                                                                                                                                                                                                                                                                                                                                                                                                                                                                                                                                                                                                                                                                                                                                                                                                                                                                                                                                                                                                                                                                                                           |                                                    | 100-105     |
| Dusk Dew                                | 23<br>23 | Mahogany                  |                    | 38       |              | Ivory Shimmer                           | 61                       |                                                                                                                                                                                                                                                                                                                                                                                                                                                                                                                                                                                                                                                                                                                                                                                                                                                                                                                                                                                                                                                                                                                                                                                                                                                                                                                                                                                                                                                                                                                                                                                                                                                                                                                                                                                                                                                                                                                                                                                                                                                                                                                                | ona Oleo                                           | 101         |
| Desert Storm                            | 23       | Bubinga<br>Red Cedar      |                    | 38<br>38 |              | Sunlight Shimmer Violet Shimmer         | 61                       |                                                                                                                                                                                                                                                                                                                                                                                                                                                                                                                                                                                                                                                                                                                                                                                                                                                                                                                                                                                                                                                                                                                                                                                                                                                                                                                                                                                                                                                                                                                                                                                                                                                                                                                                                                                                                                                                                                                                                                                                                                                                                                                                | ona Light Brown<br>ona Coffee                      | 101<br>101  |
|                                         |          | Golden Ced                | ar Crown           | 39       |              | VIOLET SHILLIILLEI                      | OI OI                    |                                                                                                                                                                                                                                                                                                                                                                                                                                                                                                                                                                                                                                                                                                                                                                                                                                                                                                                                                                                                                                                                                                                                                                                                                                                                                                                                                                                                                                                                                                                                                                                                                                                                                                                                                                                                                                                                                                                                                                                                                                                                                                                                | ona Coco                                           | 101         |
|                                         |          | Golden Wo                 |                    | 39       |              | Glow                                    | 62-65                    |                                                                                                                                                                                                                                                                                                                                                                                                                                                                                                                                                                                                                                                                                                                                                                                                                                                                                                                                                                                                                                                                                                                                                                                                                                                                                                                                                                                                                                                                                                                                                                                                                                                                                                                                                                                                                                                                                                                                                                                                                                                                                                                                | ona Castanea Rays                                  | 102         |
|                                         |          | Silver Oak                | Ju                 | 39       |              | Oak Granito Glow                        | 64                       |                                                                                                                                                                                                                                                                                                                                                                                                                                                                                                                                                                                                                                                                                                                                                                                                                                                                                                                                                                                                                                                                                                                                                                                                                                                                                                                                                                                                                                                                                                                                                                                                                                                                                                                                                                                                                                                                                                                                                                                                                                                                                                                                | ona Chestnut                                       | 102         |
| 000                                     |          | Paldao                    |                    | 40       |              | Castanea Rays Glow                      | 64                       |                                                                                                                                                                                                                                                                                                                                                                                                                                                                                                                                                                                                                                                                                                                                                                                                                                                                                                                                                                                                                                                                                                                                                                                                                                                                                                                                                                                                                                                                                                                                                                                                                                                                                                                                                                                                                                                                                                                                                                                                                                                                                                                                | ona Red Oak                                        | 103         |
|                                         |          | Jatoba                    | = 2000             | 40       |              | American Walnut Glow                    | 65                       |                                                                                                                                                                                                                                                                                                                                                                                                                                                                                                                                                                                                                                                                                                                                                                                                                                                                                                                                                                                                                                                                                                                                                                                                                                                                                                                                                                                                                                                                                                                                                                                                                                                                                                                                                                                                                                                                                                                                                                                                                                                                                                                                | ona White Oak                                      | 103         |
|                                         |          | American C                | herry              | 40       |              | Barkburn Glow                           | 65                       |                                                                                                                                                                                                                                                                                                                                                                                                                                                                                                                                                                                                                                                                                                                                                                                                                                                                                                                                                                                                                                                                                                                                                                                                                                                                                                                                                                                                                                                                                                                                                                                                                                                                                                                                                                                                                                                                                                                                                                                                                                                                                                                                | ona White Ash                                      | 103         |
|                                         |          | Golden Ced                |                    | 40       |              | Coco Flame Glow                         | 65                       |                                                                                                                                                                                                                                                                                                                                                                                                                                                                                                                                                                                                                                                                                                                                                                                                                                                                                                                                                                                                                                                                                                                                                                                                                                                                                                                                                                                                                                                                                                                                                                                                                                                                                                                                                                                                                                                                                                                                                                                                                                                                                                                                |                                                    |             |
|                                         |          | Khaya                     |                    | 40       |              |                                         | 4                        | Crot                                                                                                                                                                                                                                                                                                                                                                                                                                                                                                                                                                                                                                                                                                                                                                                                                                                                                                                                                                                                                                                                                                                                                                                                                                                                                                                                                                                                                                                                                                                                                                                                                                                                                                                                                                                                                                                                                                                                                                                                                                                                                                                           | ch                                                 | 104-105     |
| 1/10 A 10 |          | Aromatic C                | edar               | 40       |              | Canvas                                  | 66-69                    | Mah                                                                                                                                                                                                                                                                                                                                                                                                                                                                                                                                                                                                                                                                                                                                                                                                                                                                                                                                                                                                                                                                                                                                                                                                                                                                                                                                                                                                                                                                                                                                                                                                                                                                                                                                                                                                                                                                                                                                                                                                                                                                                                                            | ogany Crotch                                       | 105         |
|                                         |          | Zebrano                   |                    | 41       |              | Brown Canvas                            | 68                       | Teal                                                                                                                                                                                                                                                                                                                                                                                                                                                                                                                                                                                                                                                                                                                                                                                                                                                                                                                                                                                                                                                                                                                                                                                                                                                                                                                                                                                                                                                                                                                                                                                                                                                                                                                                                                                                                                                                                                                                                                                                                                                                                                                           | c Crotch                                           | 105         |
|                                         |          | Ovangkol                  |                    | 41       |              | Green Canvas                            | 68                       | Gab                                                                                                                                                                                                                                                                                                                                                                                                                                                                                                                                                                                                                                                                                                                                                                                                                                                                                                                                                                                                                                                                                                                                                                                                                                                                                                                                                                                                                                                                                                                                                                                                                                                                                                                                                                                                                                                                                                                                                                                                                                                                                                                            | on Wood Crotch                                     | 105         |
|                                         |          | Etimoe                    |                    | 41       |              | Grey Canvas                             | 69                       |                                                                                                                                                                                                                                                                                                                                                                                                                                                                                                                                                                                                                                                                                                                                                                                                                                                                                                                                                                                                                                                                                                                                                                                                                                                                                                                                                                                                                                                                                                                                                                                                                                                                                                                                                                                                                                                                                                                                                                                                                                                                                                                                |                                                    |             |
|                                         |          | American F                | ed Elm             | 41       |              | Violet Bling Canvas                     | 69                       |                                                                                                                                                                                                                                                                                                                                                                                                                                                                                                                                                                                                                                                                                                                                                                                                                                                                                                                                                                                                                                                                                                                                                                                                                                                                                                                                                                                                                                                                                                                                                                                                                                                                                                                                                                                                                                                                                                                                                                                                                                                                                                                                | ing Methods                                        | 106         |
|                                         |          | Guiabao                   |                    | 41       |              |                                         | THE RESERVE TO SERVE THE |                                                                                                                                                                                                                                                                                                                                                                                                                                                                                                                                                                                                                                                                                                                                                                                                                                                                                                                                                                                                                                                                                                                                                                                                                                                                                                                                                                                                                                                                                                                                                                                                                                                                                                                                                                                                                                                                                                                                                                                                                                                                                                                                | uping Veneers                                      | 107         |
|                                         |          | Tineo                     |                    | 41       |              | Elite                                   | 70-75                    |                                                                                                                                                                                                                                                                                                                                                                                                                                                                                                                                                                                                                                                                                                                                                                                                                                                                                                                                                                                                                                                                                                                                                                                                                                                                                                                                                                                                                                                                                                                                                                                                                                                                                                                                                                                                                                                                                                                                                                                                                                                                                                                                | eer Matching Options                               | 108         |
|                                         | -        |                           |                    |          |              | African Ebony                           | 72                       | Care                                                                                                                                                                                                                                                                                                                                                                                                                                                                                                                                                                                                                                                                                                                                                                                                                                                                                                                                                                                                                                                                                                                                                                                                                                                                                                                                                                                                                                                                                                                                                                                                                                                                                                                                                                                                                                                                                                                                                                                                                                                                                                                           | e & Maintenance                                    | 109         |
|                                         |          |                           |                    |          |              | Royal Ebony Crème                       | 73                       |                                                                                                                                                                                                                                                                                                                                                                                                                                                                                                                                                                                                                                                                                                                                                                                                                                                                                                                                                                                                                                                                                                                                                                                                                                                                                                                                                                                                                                                                                                                                                                                                                                                                                                                                                                                                                                                                                                                                                                                                                                                                                                                                |                                                    |             |
|                                         | 4        | - 1 1 E                   |                    |          |              | Imperial Ziricote                       | 74<br>75                 |                                                                                                                                                                                                                                                                                                                                                                                                                                                                                                                                                                                                                                                                                                                                                                                                                                                                                                                                                                                                                                                                                                                                                                                                                                                                                                                                                                                                                                                                                                                                                                                                                                                                                                                                                                                                                                                                                                                                                                                                                                                                                                                                |                                                    |             |
|                                         | 1        |                           |                    |          |              | Real Vintage Oak                        | 75                       |                                                                                                                                                                                                                                                                                                                                                                                                                                                                                                                                                                                                                                                                                                                                                                                                                                                                                                                                                                                                                                                                                                                                                                                                                                                                                                                                                                                                                                                                                                                                                                                                                                                                                                                                                                                                                                                                                                                                                                                                                                                                                                                                |                                                    |             |
|                                         |          |                           | TOTAL PLANT        |          |              | Street, Street, or other                |                          | The same of the sa |                                                    |             |