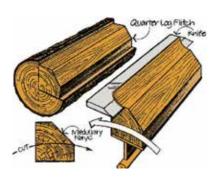

I N G M E T H O D S

The types of cut determine the design pattern on the veneer. The size of the log, the wood species, the grain pattern desired and other factors determine which type of cut will be made to create the veneer. Here are some of the more common methods of cutting logs:



#### FLAT/CROWN CUT

Often referred to colloquially as a 'flowery pattern', this design is obtained by slicing the block parallel to the centre of the log. This results in a raised cathedral or flower effect by the innermost growth rings.



Flat Cut Red Oak



#### QUARTER CUT

To obtain this design, a log is first cut into four quarter blocks. Then each block is sliced perpendicular to the annual growth rings of the tree. This results in a straight grain appearance on the veneer.



Quarter Cut Red Oak



#### RIFT CUT

This method is generally used with Red Oak and White Oak to minimize the appearance of flakes in the final design. This is derived by slicing the block at a slight angle by cutting slightly against the modular rays. This also results in a straight line design.



Rift Cut Red Oak



#### **ROTARY CUT**

For this method of cutting, the log is centered on a lathe and turned against a broad cutting knife set into the log at a slight angle so that a continuous cut is made around the log. This results in a wild, varied design.



Rotary Cut Red Oak





6 Leaves Joint



8 Leaves Joint



10 Leaves Joint

## GROUPING VENEERS

Veneers are grouped to resemble the grain pattern to give a uniform look and colour. A series of veneers is considered to be part of a group if their grai