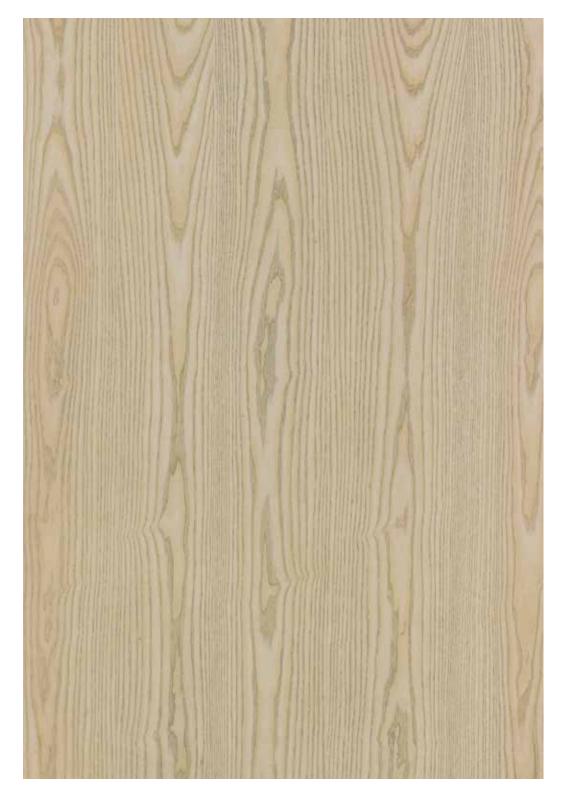

### CONTENT

|                                         |          | 1207 10                   |                    | (3)      |              |                                         |                          |                                                                                                                                                                                                                                                                                                                                                                                                                                                                                                                                                                                                                                                                                                                                                                                                                                                                                                                                                                                                                                                                                                                                                                                                                                                                                                                                                                                                                                                                                                                                                                                                                                                                                                                                                                                                                                                                                                                                                                                                                                                                                                                                |                                                    |             |
|-----------------------------------------|----------|---------------------------|--------------------|----------|--------------|-----------------------------------------|--------------------------|--------------------------------------------------------------------------------------------------------------------------------------------------------------------------------------------------------------------------------------------------------------------------------------------------------------------------------------------------------------------------------------------------------------------------------------------------------------------------------------------------------------------------------------------------------------------------------------------------------------------------------------------------------------------------------------------------------------------------------------------------------------------------------------------------------------------------------------------------------------------------------------------------------------------------------------------------------------------------------------------------------------------------------------------------------------------------------------------------------------------------------------------------------------------------------------------------------------------------------------------------------------------------------------------------------------------------------------------------------------------------------------------------------------------------------------------------------------------------------------------------------------------------------------------------------------------------------------------------------------------------------------------------------------------------------------------------------------------------------------------------------------------------------------------------------------------------------------------------------------------------------------------------------------------------------------------------------------------------------------------------------------------------------------------------------------------------------------------------------------------------------|----------------------------------------------------|-------------|
| Key Features                            | 2-3      | Hazelwood                 |                    | 23       |              | Light                                   | 42-47                    | Dye                                                                                                                                                                                                                                                                                                                                                                                                                                                                                                                                                                                                                                                                                                                                                                                                                                                                                                                                                                                                                                                                                                                                                                                                                                                                                                                                                                                                                                                                                                                                                                                                                                                                                                                                                                                                                                                                                                                                                                                                                                                                                                                            |                                                    | 76-79       |
|                                         |          | Tropical Sta              | allion             | 24       |              | White Ash                               | 44                       |                                                                                                                                                                                                                                                                                                                                                                                                                                                                                                                                                                                                                                                                                                                                                                                                                                                                                                                                                                                                                                                                                                                                                                                                                                                                                                                                                                                                                                                                                                                                                                                                                                                                                                                                                                                                                                                                                                                                                                                                                                                                                                                                | d Koto White                                       | 78          |
| Metallic                                | 4-15     | Rivera Woo                | d                  | 24       |              | Chen Chen                               | 44                       | ,                                                                                                                                                                                                                                                                                                                                                                                                                                                                                                                                                                                                                                                                                                                                                                                                                                                                                                                                                                                                                                                                                                                                                                                                                                                                                                                                                                                                                                                                                                                                                                                                                                                                                                                                                                                                                                                                                                                                                                                                                                                                                                                              | d Koto Marble White                                | 78          |
| Bronze SV Oak Hz                        | 6        | Silky Sheer               |                    | 24       |              | Anegre                                  | 45                       | Dye                                                                                                                                                                                                                                                                                                                                                                                                                                                                                                                                                                                                                                                                                                                                                                                                                                                                                                                                                                                                                                                                                                                                                                                                                                                                                                                                                                                                                                                                                                                                                                                                                                                                                                                                                                                                                                                                                                                                                                                                                                                                                                                            | d White Ash White                                  | 78          |
| Silvern ES Figured                      | 6        | Castanea R                | ays                | 24       |              | Knotty Pine                             | 45                       | Dye                                                                                                                                                                                                                                                                                                                                                                                                                                                                                                                                                                                                                                                                                                                                                                                                                                                                                                                                                                                                                                                                                                                                                                                                                                                                                                                                                                                                                                                                                                                                                                                                                                                                                                                                                                                                                                                                                                                                                                                                                                                                                                                            | d Koto Light Grey                                  | 79          |
| Silvern EL Burl                         | 7        | Inferno                   |                    | 24       |              | Eucalyptus                              | 45                       |                                                                                                                                                                                                                                                                                                                                                                                                                                                                                                                                                                                                                                                                                                                                                                                                                                                                                                                                                                                                                                                                                                                                                                                                                                                                                                                                                                                                                                                                                                                                                                                                                                                                                                                                                                                                                                                                                                                                                                                                                                                                                                                                | d Koto Black Silk                                  | 79          |
| Coire EM Burl                           | 7        | Somalian T                |                    | 24       |              | Figured Eucalyptus                      | 46                       | Dye                                                                                                                                                                                                                                                                                                                                                                                                                                                                                                                                                                                                                                                                                                                                                                                                                                                                                                                                                                                                                                                                                                                                                                                                                                                                                                                                                                                                                                                                                                                                                                                                                                                                                                                                                                                                                                                                                                                                                                                                                                                                                                                            | d White Ash Black                                  | 79          |
| Silvern DW Crotch Hz                    | 8        | Malawi Wo                 |                    | 25       |              | Koto                                    | 46                       | 100000                                                                                                                                                                                                                                                                                                                                                                                                                                                                                                                                                                                                                                                                                                                                                                                                                                                                                                                                                                                                                                                                                                                                                                                                                                                                                                                                                                                                                                                                                                                                                                                                                                                                                                                                                                                                                                                                                                                                                                                                                                                                                                                         | ALC: USE DESCRIPTION OF                            |             |
| Silvern GC Pommelle                     | 8        | Masaimara<br>Transact Co  |                    | 25<br>25 | Y            | Sycamore American Manle                 | 46<br>46                 |                                                                                                                                                                                                                                                                                                                                                                                                                                                                                                                                                                                                                                                                                                                                                                                                                                                                                                                                                                                                                                                                                                                                                                                                                                                                                                                                                                                                                                                                                                                                                                                                                                                                                                                                                                                                                                                                                                                                                                                                                                                                                                                                | Carte                                              | 80-99       |
| Coire DW Crotch Bronze GC Pommelle      | 9        | Tropical Go<br>Oak Albura |                    | 25       |              | American Maple<br>Larch                 | 46                       |                                                                                                                                                                                                                                                                                                                                                                                                                                                                                                                                                                                                                                                                                                                                                                                                                                                                                                                                                                                                                                                                                                                                                                                                                                                                                                                                                                                                                                                                                                                                                                                                                                                                                                                                                                                                                                                                                                                                                                                                                                                                                                                                | ckered Illusion<br>leckered Illusion Mix White Oak | 82-83<br>83 |
| Silvern EM Burl                         | 10       | Kaziranga V               |                    | 25       |              | Tulip                                   | 46                       |                                                                                                                                                                                                                                                                                                                                                                                                                                                                                                                                                                                                                                                                                                                                                                                                                                                                                                                                                                                                                                                                                                                                                                                                                                                                                                                                                                                                                                                                                                                                                                                                                                                                                                                                                                                                                                                                                                                                                                                                                                                                                                                                | leckered Illusion American Walnut                  |             |
| Silvern RV Oak                          | 10       | Rodenza                   | 7000 112           | 25       |              | Steamed Beech                           | 47                       |                                                                                                                                                                                                                                                                                                                                                                                                                                                                                                                                                                                                                                                                                                                                                                                                                                                                                                                                                                                                                                                                                                                                                                                                                                                                                                                                                                                                                                                                                                                                                                                                                                                                                                                                                                                                                                                                                                                                                                                                                                                                                                                                | Block                                              | 84-85       |
| Coire AK Burl                           | 11       | Hodonza                   |                    |          |              | Chestnut                                | 47                       |                                                                                                                                                                                                                                                                                                                                                                                                                                                                                                                                                                                                                                                                                                                                                                                                                                                                                                                                                                                                                                                                                                                                                                                                                                                                                                                                                                                                                                                                                                                                                                                                                                                                                                                                                                                                                                                                                                                                                                                                                                                                                                                                | apa Burl Block                                     | 85          |
| Coire NL Figured                        | 11       | Dark                      |                    | 26-33    |              | Figured Sycamore                        | 47                       |                                                                                                                                                                                                                                                                                                                                                                                                                                                                                                                                                                                                                                                                                                                                                                                                                                                                                                                                                                                                                                                                                                                                                                                                                                                                                                                                                                                                                                                                                                                                                                                                                                                                                                                                                                                                                                                                                                                                                                                                                                                                                                                                | k Burl Block                                       | 85          |
| Bronze NT Crotch                        | 12       | American V                | /alnut             | 28       |              | White Beech                             | 47                       | W                                                                                                                                                                                                                                                                                                                                                                                                                                                                                                                                                                                                                                                                                                                                                                                                                                                                                                                                                                                                                                                                                                                                                                                                                                                                                                                                                                                                                                                                                                                                                                                                                                                                                                                                                                                                                                                                                                                                                                                                                                                                                                                              | alnut Burl Block                                   | 85          |
| Coire SP Pommelle                       | 12       | Sapeli                    |                    | 28       |              | Dibeto                                  | 47                       | Diag                                                                                                                                                                                                                                                                                                                                                                                                                                                                                                                                                                                                                                                                                                                                                                                                                                                                                                                                                                                                                                                                                                                                                                                                                                                                                                                                                                                                                                                                                                                                                                                                                                                                                                                                                                                                                                                                                                                                                                                                                                                                                                                           | jonal                                              | 86-89       |
| Silvern GC Figured Hz                   | 13       | Wenge                     |                    | 29       | -            | White Ash Quarter                       | 47                       | An                                                                                                                                                                                                                                                                                                                                                                                                                                                                                                                                                                                                                                                                                                                                                                                                                                                                                                                                                                                                                                                                                                                                                                                                                                                                                                                                                                                                                                                                                                                                                                                                                                                                                                                                                                                                                                                                                                                                                                                                                                                                                                                             | nerican Walnut Diagonal Line                       | 87          |
| Silvern AK Cluster                      | 13       | Sapeli Crov               |                    | 29       |              |                                         |                          |                                                                                                                                                                                                                                                                                                                                                                                                                                                                                                                                                                                                                                                                                                                                                                                                                                                                                                                                                                                                                                                                                                                                                                                                                                                                                                                                                                                                                                                                                                                                                                                                                                                                                                                                                                                                                                                                                                                                                                                                                                                                                                                                | otty Pine Diagonal Line                            | 88          |
| Silvern GY Crotch Hz                    | 14       | American V                | Valnut Quarter     | 30       |              | Horizontal                              | 48-51                    |                                                                                                                                                                                                                                                                                                                                                                                                                                                                                                                                                                                                                                                                                                                                                                                                                                                                                                                                                                                                                                                                                                                                                                                                                                                                                                                                                                                                                                                                                                                                                                                                                                                                                                                                                                                                                                                                                                                                                                                                                                                                                                                                | rkburn Diagonal Line                               | 88          |
| Silvern AN Maple                        | 14       | Makore                    |                    | 30       | -            | Brazilian Santos Horizontal             |                          |                                                                                                                                                                                                                                                                                                                                                                                                                                                                                                                                                                                                                                                                                                                                                                                                                                                                                                                                                                                                                                                                                                                                                                                                                                                                                                                                                                                                                                                                                                                                                                                                                                                                                                                                                                                                                                                                                                                                                                                                                                                                                                                                | xas Wilderness Diagonal Line                       | 88          |
| Bronze KT Pine                          | 15       | Sucupira                  |                    | 30       |              | Gabon Wood Horizontal                   | 50                       |                                                                                                                                                                                                                                                                                                                                                                                                                                                                                                                                                                                                                                                                                                                                                                                                                                                                                                                                                                                                                                                                                                                                                                                                                                                                                                                                                                                                                                                                                                                                                                                                                                                                                                                                                                                                                                                                                                                                                                                                                                                                                                                                | rk Cinnamon Diagonal Bricks                        | 89          |
| Silvern AK Burl                         | 15       | Rosewood                  |                    | 31       |              | American Walnut Horizonta               |                          |                                                                                                                                                                                                                                                                                                                                                                                                                                                                                                                                                                                                                                                                                                                                                                                                                                                                                                                                                                                                                                                                                                                                                                                                                                                                                                                                                                                                                                                                                                                                                                                                                                                                                                                                                                                                                                                                                                                                                                                                                                                                                                                                | rkburn Diagonal Bricks                             | 89          |
| Secretary and annual                    | 40.00    | Dark Walnu                |                    | 31       |              | Choco Lure Horizontal                   | 51                       |                                                                                                                                                                                                                                                                                                                                                                                                                                                                                                                                                                                                                                                                                                                                                                                                                                                                                                                                                                                                                                                                                                                                                                                                                                                                                                                                                                                                                                                                                                                                                                                                                                                                                                                                                                                                                                                                                                                                                                                                                                                                                                                                | own Santos Diagonal Bricks                         | 89          |
| Mystique                                | 16-25    | Gabon Woo                 |                    | 31       |              | 1 1 1 C 1 C 1 C 1 C 1 C 1 C 1 C 1 C 1 C | 50.57                    |                                                                                                                                                                                                                                                                                                                                                                                                                                                                                                                                                                                                                                                                                                                                                                                                                                                                                                                                                                                                                                                                                                                                                                                                                                                                                                                                                                                                                                                                                                                                                                                                                                                                                                                                                                                                                                                                                                                                                                                                                                                                                                                                | uzion                                              | 90-93       |
| Tanzania Wood                           | 18       | Louro Preto               |                    | 32<br>32 |              | Era                                     | 52-57                    |                                                                                                                                                                                                                                                                                                                                                                                                                                                                                                                                                                                                                                                                                                                                                                                                                                                                                                                                                                                                                                                                                                                                                                                                                                                                                                                                                                                                                                                                                                                                                                                                                                                                                                                                                                                                                                                                                                                                                                                                                                                                                                                                | egen                                               | 91          |
| Dark Diva                               | 18<br>19 | Golden Wei<br>Mountain S  |                    | 32       |              | Hatched Flakes Roasted Almond           | 54<br>54                 |                                                                                                                                                                                                                                                                                                                                                                                                                                                                                                                                                                                                                                                                                                                                                                                                                                                                                                                                                                                                                                                                                                                                                                                                                                                                                                                                                                                                                                                                                                                                                                                                                                                                                                                                                                                                                                                                                                                                                                                                                                                                                                                                | arl Border                                         | 92          |
| Mellon Dew Oak Dew                      | 19       | Louro                     | antos              | 32       |              | Antique Crown                           | 54                       |                                                                                                                                                                                                                                                                                                                                                                                                                                                                                                                                                                                                                                                                                                                                                                                                                                                                                                                                                                                                                                                                                                                                                                                                                                                                                                                                                                                                                                                                                                                                                                                                                                                                                                                                                                                                                                                                                                                                                                                                                                                                                                                                | noked Mok<br>nerican Lawnut                        | 92<br>92    |
| Choco Lure                              | 20       | Sapeli Pom                | malla              | 32       |              | Spiced Ginger                           | 55                       |                                                                                                                                                                                                                                                                                                                                                                                                                                                                                                                                                                                                                                                                                                                                                                                                                                                                                                                                                                                                                                                                                                                                                                                                                                                                                                                                                                                                                                                                                                                                                                                                                                                                                                                                                                                                                                                                                                                                                                                                                                                                                                                                | nelis                                              | 93          |
| Mirage                                  | 20       | Ipe                       | Tielle             | 32       |              | Bourbon Dark Forest                     | 55                       | Pic                                                                                                                                                                                                                                                                                                                                                                                                                                                                                                                                                                                                                                                                                                                                                                                                                                                                                                                                                                                                                                                                                                                                                                                                                                                                                                                                                                                                                                                                                                                                                                                                                                                                                                                                                                                                                                                                                                                                                                                                                                                                                                                            |                                                    | 93          |
| Afro Bark                               | 20       | Ebony                     | -                  | 33       | 2712         | La Paz Mettallic Wood                   | 55                       |                                                                                                                                                                                                                                                                                                                                                                                                                                                                                                                                                                                                                                                                                                                                                                                                                                                                                                                                                                                                                                                                                                                                                                                                                                                                                                                                                                                                                                                                                                                                                                                                                                                                                                                                                                                                                                                                                                                                                                                                                                                                                                                                | pyulates                                           | 93          |
| Bark Burn                               | 21       | Bubinga Po                | mmelle             | 33       | District Co. | Lumiere Night                           | 56                       |                                                                                                                                                                                                                                                                                                                                                                                                                                                                                                                                                                                                                                                                                                                                                                                                                                                                                                                                                                                                                                                                                                                                                                                                                                                                                                                                                                                                                                                                                                                                                                                                                                                                                                                                                                                                                                                                                                                                                                                                                                                                                                                                | oluzion                                            | 94-95       |
| Choco Flame Crown                       | 21       | Wenge Cro                 |                    | 33       |              | Dark Cinnamon                           | 56                       |                                                                                                                                                                                                                                                                                                                                                                                                                                                                                                                                                                                                                                                                                                                                                                                                                                                                                                                                                                                                                                                                                                                                                                                                                                                                                                                                                                                                                                                                                                                                                                                                                                                                                                                                                                                                                                                                                                                                                                                                                                                                                                                                | evoluzion Mellon Dew Horizontal                    | 95          |
| Coffee Bean                             | 21       | Red Ebony                 |                    | 33       |              | Vintage Canvas                          | 56                       |                                                                                                                                                                                                                                                                                                                                                                                                                                                                                                                                                                                                                                                                                                                                                                                                                                                                                                                                                                                                                                                                                                                                                                                                                                                                                                                                                                                                                                                                                                                                                                                                                                                                                                                                                                                                                                                                                                                                                                                                                                                                                                                                | voluzion American Walnut Horizo                    |             |
| Malaysian Rain Wood Hz                  | 22       | Santos                    |                    | 33       |              | Midnight Forest                         | 57                       |                                                                                                                                                                                                                                                                                                                                                                                                                                                                                                                                                                                                                                                                                                                                                                                                                                                                                                                                                                                                                                                                                                                                                                                                                                                                                                                                                                                                                                                                                                                                                                                                                                                                                                                                                                                                                                                                                                                                                                                                                                                                                                                                | evoluzion Barkburn Horizontal                      | 95          |
| Dark Bean                               | 22       | Bibolo                    |                    | 33       |              | Pearl Wood                              | 57                       | Butt                                                                                                                                                                                                                                                                                                                                                                                                                                                                                                                                                                                                                                                                                                                                                                                                                                                                                                                                                                                                                                                                                                                                                                                                                                                                                                                                                                                                                                                                                                                                                                                                                                                                                                                                                                                                                                                                                                                                                                                                                                                                                                                           | Cut                                                | 96-97       |
| Satinox                                 | 22       |                           |                    |          |              | Borneo Rain Wood                        | 57                       | An                                                                                                                                                                                                                                                                                                                                                                                                                                                                                                                                                                                                                                                                                                                                                                                                                                                                                                                                                                                                                                                                                                                                                                                                                                                                                                                                                                                                                                                                                                                                                                                                                                                                                                                                                                                                                                                                                                                                                                                                                                                                                                                             | nerican Walnut Butt Cut                            | 97          |
| Deep Grain                              | 22       | Medium                    |                    | 34-41    |              |                                         |                          | Trer                                                                                                                                                                                                                                                                                                                                                                                                                                                                                                                                                                                                                                                                                                                                                                                                                                                                                                                                                                                                                                                                                                                                                                                                                                                                                                                                                                                                                                                                                                                                                                                                                                                                                                                                                                                                                                                                                                                                                                                                                                                                                                                           |                                                    | 98-99       |
| Texas Wilderness                        | 22       | White Oak                 |                    | 36       |              |                                         |                          |                                                                                                                                                                                                                                                                                                                                                                                                                                                                                                                                                                                                                                                                                                                                                                                                                                                                                                                                                                                                                                                                                                                                                                                                                                                                                                                                                                                                                                                                                                                                                                                                                                                                                                                                                                                                                                                                                                                                                                                                                                                                                                                                | n Chocolure                                        | 99          |
| Black Diamond Oak                       | 22       | Red Oak                   | THE REAL PROPERTY. | 36       |              | Shimmer                                 | 58-61                    |                                                                                                                                                                                                                                                                                                                                                                                                                                                                                                                                                                                                                                                                                                                                                                                                                                                                                                                                                                                                                                                                                                                                                                                                                                                                                                                                                                                                                                                                                                                                                                                                                                                                                                                                                                                                                                                                                                                                                                                                                                                                                                                                | oss Wood                                           | 99          |
| Dark Brown Amazonia Hz                  | 23       | Afromosia                 |                    | 37       |              | Gold Shimmer                            | 60                       | Ch                                                                                                                                                                                                                                                                                                                                                                                                                                                                                                                                                                                                                                                                                                                                                                                                                                                                                                                                                                                                                                                                                                                                                                                                                                                                                                                                                                                                                                                                                                                                                                                                                                                                                                                                                                                                                                                                                                                                                                                                                                                                                                                             | oco Umbrella                                       | 99          |
| Oak Granito                             | 23       | White Oak                 |                    | 37       |              | Silver Shimmer                          | 60                       | THE RESERVE                                                                                                                                                                                                                                                                                                                                                                                                                                                                                                                                                                                                                                                                                                                                                                                                                                                                                                                                                                                                                                                                                                                                                                                                                                                                                                                                                                                                                                                                                                                                                                                                                                                                                                                                                                                                                                                                                                                                                                                                                                                                                                                    |                                                    |             |
| Molten Chocolate                        | 23       | Red Oak Qu                | arter              | 37       |              | Copper Shimmer                          | 60                       | Ariz                                                                                                                                                                                                                                                                                                                                                                                                                                                                                                                                                                                                                                                                                                                                                                                                                                                                                                                                                                                                                                                                                                                                                                                                                                                                                                                                                                                                                                                                                                                                                                                                                                                                                                                                                                                                                                                                                                                                                                                                                                                                                                                           |                                                    | 100-105     |
| Dusk Dew                                | 23<br>23 | Mahogany                  |                    | 38       |              | Ivory Shimmer                           | 61                       |                                                                                                                                                                                                                                                                                                                                                                                                                                                                                                                                                                                                                                                                                                                                                                                                                                                                                                                                                                                                                                                                                                                                                                                                                                                                                                                                                                                                                                                                                                                                                                                                                                                                                                                                                                                                                                                                                                                                                                                                                                                                                                                                | ona Oleo                                           | 101         |
| Desert Storm                            | 23       | Bubinga<br>Red Cedar      |                    | 38<br>38 |              | Sunlight Shimmer Violet Shimmer         | 61                       |                                                                                                                                                                                                                                                                                                                                                                                                                                                                                                                                                                                                                                                                                                                                                                                                                                                                                                                                                                                                                                                                                                                                                                                                                                                                                                                                                                                                                                                                                                                                                                                                                                                                                                                                                                                                                                                                                                                                                                                                                                                                                                                                | ona Light Brown<br>ona Coffee                      | 101<br>101  |
|                                         |          | Golden Ced                | ar Crown           | 39       |              | VIOLET SHILLIILLEI                      | OI OI                    |                                                                                                                                                                                                                                                                                                                                                                                                                                                                                                                                                                                                                                                                                                                                                                                                                                                                                                                                                                                                                                                                                                                                                                                                                                                                                                                                                                                                                                                                                                                                                                                                                                                                                                                                                                                                                                                                                                                                                                                                                                                                                                                                | ona Coco                                           | 101         |
|                                         |          | Golden Wo                 |                    | 39       |              | Glow                                    | 62-65                    |                                                                                                                                                                                                                                                                                                                                                                                                                                                                                                                                                                                                                                                                                                                                                                                                                                                                                                                                                                                                                                                                                                                                                                                                                                                                                                                                                                                                                                                                                                                                                                                                                                                                                                                                                                                                                                                                                                                                                                                                                                                                                                                                | ona Castanea Rays                                  | 102         |
|                                         |          | Silver Oak                | Ju                 | 39       |              | Oak Granito Glow                        | 64                       |                                                                                                                                                                                                                                                                                                                                                                                                                                                                                                                                                                                                                                                                                                                                                                                                                                                                                                                                                                                                                                                                                                                                                                                                                                                                                                                                                                                                                                                                                                                                                                                                                                                                                                                                                                                                                                                                                                                                                                                                                                                                                                                                | ona Chestnut                                       | 102         |
| 000                                     |          | Paldao                    |                    | 40       |              | Castanea Rays Glow                      | 64                       |                                                                                                                                                                                                                                                                                                                                                                                                                                                                                                                                                                                                                                                                                                                                                                                                                                                                                                                                                                                                                                                                                                                                                                                                                                                                                                                                                                                                                                                                                                                                                                                                                                                                                                                                                                                                                                                                                                                                                                                                                                                                                                                                | ona Red Oak                                        | 103         |
|                                         |          | Jatoba                    | = 2000             | 40       |              | American Walnut Glow                    | 65                       |                                                                                                                                                                                                                                                                                                                                                                                                                                                                                                                                                                                                                                                                                                                                                                                                                                                                                                                                                                                                                                                                                                                                                                                                                                                                                                                                                                                                                                                                                                                                                                                                                                                                                                                                                                                                                                                                                                                                                                                                                                                                                                                                | ona White Oak                                      | 103         |
|                                         |          | American C                | herry              | 40       |              | Barkburn Glow                           | 65                       |                                                                                                                                                                                                                                                                                                                                                                                                                                                                                                                                                                                                                                                                                                                                                                                                                                                                                                                                                                                                                                                                                                                                                                                                                                                                                                                                                                                                                                                                                                                                                                                                                                                                                                                                                                                                                                                                                                                                                                                                                                                                                                                                | ona White Ash                                      | 103         |
|                                         |          | Golden Ced                |                    | 40       |              | Coco Flame Glow                         | 65                       |                                                                                                                                                                                                                                                                                                                                                                                                                                                                                                                                                                                                                                                                                                                                                                                                                                                                                                                                                                                                                                                                                                                                                                                                                                                                                                                                                                                                                                                                                                                                                                                                                                                                                                                                                                                                                                                                                                                                                                                                                                                                                                                                |                                                    |             |
|                                         |          | Khaya                     |                    | 40       |              |                                         | 4                        | Crot                                                                                                                                                                                                                                                                                                                                                                                                                                                                                                                                                                                                                                                                                                                                                                                                                                                                                                                                                                                                                                                                                                                                                                                                                                                                                                                                                                                                                                                                                                                                                                                                                                                                                                                                                                                                                                                                                                                                                                                                                                                                                                                           | ch                                                 | 104-105     |
| 1/10 A 10 |          | Aromatic C                | edar               | 40       |              | Canvas                                  | 66-69                    | Mah                                                                                                                                                                                                                                                                                                                                                                                                                                                                                                                                                                                                                                                                                                                                                                                                                                                                                                                                                                                                                                                                                                                                                                                                                                                                                                                                                                                                                                                                                                                                                                                                                                                                                                                                                                                                                                                                                                                                                                                                                                                                                                                            | ogany Crotch                                       | 105         |
|                                         |          | Zebrano                   |                    | 41       |              | Brown Canvas                            | 68                       | Teal                                                                                                                                                                                                                                                                                                                                                                                                                                                                                                                                                                                                                                                                                                                                                                                                                                                                                                                                                                                                                                                                                                                                                                                                                                                                                                                                                                                                                                                                                                                                                                                                                                                                                                                                                                                                                                                                                                                                                                                                                                                                                                                           | c Crotch                                           | 105         |
|                                         |          | Ovangkol                  |                    | 41       |              | Green Canvas                            | 68                       | Gab                                                                                                                                                                                                                                                                                                                                                                                                                                                                                                                                                                                                                                                                                                                                                                                                                                                                                                                                                                                                                                                                                                                                                                                                                                                                                                                                                                                                                                                                                                                                                                                                                                                                                                                                                                                                                                                                                                                                                                                                                                                                                                                            | on Wood Crotch                                     | 105         |
|                                         |          | Etimoe                    |                    | 41       |              | Grey Canvas                             | 69                       |                                                                                                                                                                                                                                                                                                                                                                                                                                                                                                                                                                                                                                                                                                                                                                                                                                                                                                                                                                                                                                                                                                                                                                                                                                                                                                                                                                                                                                                                                                                                                                                                                                                                                                                                                                                                                                                                                                                                                                                                                                                                                                                                |                                                    |             |
|                                         |          | American F                | ed Elm             | 41       |              | Violet Bling Canvas                     | 69                       |                                                                                                                                                                                                                                                                                                                                                                                                                                                                                                                                                                                                                                                                                                                                                                                                                                                                                                                                                                                                                                                                                                                                                                                                                                                                                                                                                                                                                                                                                                                                                                                                                                                                                                                                                                                                                                                                                                                                                                                                                                                                                                                                | ing Methods                                        | 106         |
|                                         |          | Guiabao                   |                    | 41       |              |                                         | THE RESERVE TO SERVE THE |                                                                                                                                                                                                                                                                                                                                                                                                                                                                                                                                                                                                                                                                                                                                                                                                                                                                                                                                                                                                                                                                                                                                                                                                                                                                                                                                                                                                                                                                                                                                                                                                                                                                                                                                                                                                                                                                                                                                                                                                                                                                                                                                | uping Veneers                                      | 107         |
|                                         |          | Tineo                     |                    | 41       |              | Elite                                   | 70-75                    |                                                                                                                                                                                                                                                                                                                                                                                                                                                                                                                                                                                                                                                                                                                                                                                                                                                                                                                                                                                                                                                                                                                                                                                                                                                                                                                                                                                                                                                                                                                                                                                                                                                                                                                                                                                                                                                                                                                                                                                                                                                                                                                                | eer Matching Options                               | 108         |
|                                         | -        |                           |                    |          |              | African Ebony                           | 72                       | Care                                                                                                                                                                                                                                                                                                                                                                                                                                                                                                                                                                                                                                                                                                                                                                                                                                                                                                                                                                                                                                                                                                                                                                                                                                                                                                                                                                                                                                                                                                                                                                                                                                                                                                                                                                                                                                                                                                                                                                                                                                                                                                                           | e & Maintenance                                    | 109         |
|                                         |          |                           |                    |          |              | Royal Ebony Crème                       | 73                       |                                                                                                                                                                                                                                                                                                                                                                                                                                                                                                                                                                                                                                                                                                                                                                                                                                                                                                                                                                                                                                                                                                                                                                                                                                                                                                                                                                                                                                                                                                                                                                                                                                                                                                                                                                                                                                                                                                                                                                                                                                                                                                                                |                                                    |             |
|                                         | 4        | - 1 1 E                   |                    |          |              | Imperial Ziricote                       | 74<br>75                 |                                                                                                                                                                                                                                                                                                                                                                                                                                                                                                                                                                                                                                                                                                                                                                                                                                                                                                                                                                                                                                                                                                                                                                                                                                                                                                                                                                                                                                                                                                                                                                                                                                                                                                                                                                                                                                                                                                                                                                                                                                                                                                                                |                                                    |             |
|                                         | 1        |                           |                    |          |              | Real Vintage Oak                        | 75                       |                                                                                                                                                                                                                                                                                                                                                                                                                                                                                                                                                                                                                                                                                                                                                                                                                                                                                                                                                                                                                                                                                                                                                                                                                                                                                                                                                                                                                                                                                                                                                                                                                                                                                                                                                                                                                                                                                                                                                                                                                                                                                                                                |                                                    |             |
|                                         |          |                           | TOTAL PLANT        |          |              | Street, Street, or other                |                          | The same of the sa |                                                    |             |