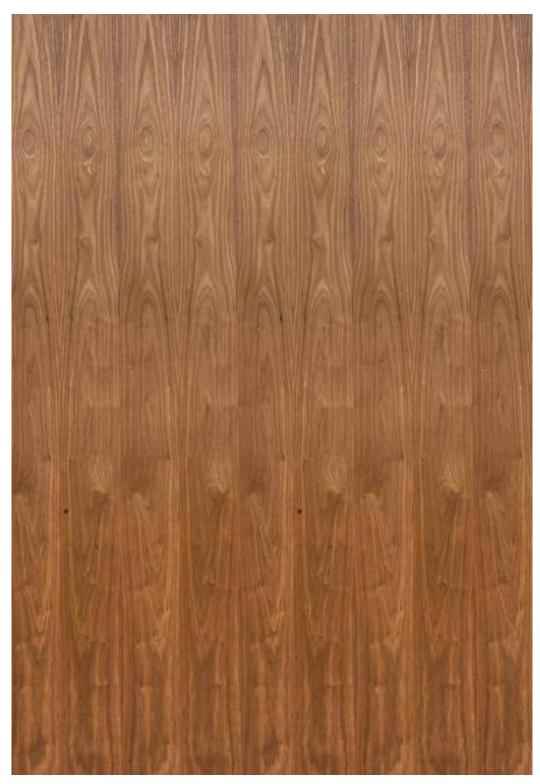

### CONTENT

|                                         |          | 1207 10                   |                    | (3)      |              |                                         |                          |                                                                                                                                                                                                                                                                                                                                                                                                                                                                                                                                                                                                                                                                                                                                                                                                                                                                                                                                                                                                                                                                                                                                                                                                                                                                                                                                                                                                                                                                                                                                                                                                                                                                                                                                                                                                                                                                                                                                                                                                                                                                                                                                |                                                    |             |
|-----------------------------------------|----------|---------------------------|--------------------|----------|--------------|-----------------------------------------|--------------------------|--------------------------------------------------------------------------------------------------------------------------------------------------------------------------------------------------------------------------------------------------------------------------------------------------------------------------------------------------------------------------------------------------------------------------------------------------------------------------------------------------------------------------------------------------------------------------------------------------------------------------------------------------------------------------------------------------------------------------------------------------------------------------------------------------------------------------------------------------------------------------------------------------------------------------------------------------------------------------------------------------------------------------------------------------------------------------------------------------------------------------------------------------------------------------------------------------------------------------------------------------------------------------------------------------------------------------------------------------------------------------------------------------------------------------------------------------------------------------------------------------------------------------------------------------------------------------------------------------------------------------------------------------------------------------------------------------------------------------------------------------------------------------------------------------------------------------------------------------------------------------------------------------------------------------------------------------------------------------------------------------------------------------------------------------------------------------------------------------------------------------------|----------------------------------------------------|-------------|
| Key Features                            | 2-3      | Hazelwood                 |                    | 23       |              | Light                                   | 42-47                    | Dye                                                                                                                                                                                                                                                                                                                                                                                                                                                                                                                                                                                                                                                                                                                                                                                                                                                                                                                                                                                                                                                                                                                                                                                                                                                                                                                                                                                                                                                                                                                                                                                                                                                                                                                                                                                                                                                                                                                                                                                                                                                                                                                            |                                                    | 76-79       |
|                                         |          | Tropical Sta              | allion             | 24       |              | White Ash                               | 44                       |                                                                                                                                                                                                                                                                                                                                                                                                                                                                                                                                                                                                                                                                                                                                                                                                                                                                                                                                                                                                                                                                                                                                                                                                                                                                                                                                                                                                                                                                                                                                                                                                                                                                                                                                                                                                                                                                                                                                                                                                                                                                                                                                | d Koto White                                       | 78          |
| Metallic                                | 4-15     | Rivera Woo                | d                  | 24       |              | Chen Chen                               | 44                       | ,                                                                                                                                                                                                                                                                                                                                                                                                                                                                                                                                                                                                                                                                                                                                                                                                                                                                                                                                                                                                                                                                                                                                                                                                                                                                                                                                                                                                                                                                                                                                                                                                                                                                                                                                                                                                                                                                                                                                                                                                                                                                                                                              | d Koto Marble White                                | 78          |
| Bronze SV Oak Hz                        | 6        | Silky Sheer               |                    | 24       |              | Anegre                                  | 45                       | Dye                                                                                                                                                                                                                                                                                                                                                                                                                                                                                                                                                                                                                                                                                                                                                                                                                                                                                                                                                                                                                                                                                                                                                                                                                                                                                                                                                                                                                                                                                                                                                                                                                                                                                                                                                                                                                                                                                                                                                                                                                                                                                                                            | d White Ash White                                  | 78          |
| Silvern ES Figured                      | 6        | Castanea R                | ays                | 24       |              | Knotty Pine                             | 45                       | Dye                                                                                                                                                                                                                                                                                                                                                                                                                                                                                                                                                                                                                                                                                                                                                                                                                                                                                                                                                                                                                                                                                                                                                                                                                                                                                                                                                                                                                                                                                                                                                                                                                                                                                                                                                                                                                                                                                                                                                                                                                                                                                                                            | d Koto Light Grey                                  | 79          |
| Silvern EL Burl                         | 7        | Inferno                   |                    | 24       |              | Eucalyptus                              | 45                       |                                                                                                                                                                                                                                                                                                                                                                                                                                                                                                                                                                                                                                                                                                                                                                                                                                                                                                                                                                                                                                                                                                                                                                                                                                                                                                                                                                                                                                                                                                                                                                                                                                                                                                                                                                                                                                                                                                                                                                                                                                                                                                                                | d Koto Black Silk                                  | 79          |
| Coire EM Burl                           | 7        | Somalian T                |                    | 24       |              | Figured Eucalyptus                      | 46                       | Dye                                                                                                                                                                                                                                                                                                                                                                                                                                                                                                                                                                                                                                                                                                                                                                                                                                                                                                                                                                                                                                                                                                                                                                                                                                                                                                                                                                                                                                                                                                                                                                                                                                                                                                                                                                                                                                                                                                                                                                                                                                                                                                                            | d White Ash Black                                  | 79          |
| Silvern DW Crotch Hz                    | 8        | Malawi Wo                 |                    | 25       |              | Koto                                    | 46                       | 100000                                                                                                                                                                                                                                                                                                                                                                                                                                                                                                                                                                                                                                                                                                                                                                                                                                                                                                                                                                                                                                                                                                                                                                                                                                                                                                                                                                                                                                                                                                                                                                                                                                                                                                                                                                                                                                                                                                                                                                                                                                                                                                                         | ALC: USE DESCRIPTION OF                            |             |
| Silvern GC Pommelle                     | 8        | Masaimara<br>Transact Co  |                    | 25<br>25 | Y            | Sycamore American Manle                 | 46<br>46                 |                                                                                                                                                                                                                                                                                                                                                                                                                                                                                                                                                                                                                                                                                                                                                                                                                                                                                                                                                                                                                                                                                                                                                                                                                                                                                                                                                                                                                                                                                                                                                                                                                                                                                                                                                                                                                                                                                                                                                                                                                                                                                                                                | Carte                                              | 80-99       |
| Coire DW Crotch Bronze GC Pommelle      | 9        | Tropical Go<br>Oak Albura |                    | 25       |              | American Maple<br>Larch                 | 46                       |                                                                                                                                                                                                                                                                                                                                                                                                                                                                                                                                                                                                                                                                                                                                                                                                                                                                                                                                                                                                                                                                                                                                                                                                                                                                                                                                                                                                                                                                                                                                                                                                                                                                                                                                                                                                                                                                                                                                                                                                                                                                                                                                | ckered Illusion<br>leckered Illusion Mix White Oak | 82-83<br>83 |
| Silvern EM Burl                         | 10       | Kaziranga V               |                    | 25       |              | Tulip                                   | 46                       |                                                                                                                                                                                                                                                                                                                                                                                                                                                                                                                                                                                                                                                                                                                                                                                                                                                                                                                                                                                                                                                                                                                                                                                                                                                                                                                                                                                                                                                                                                                                                                                                                                                                                                                                                                                                                                                                                                                                                                                                                                                                                                                                | leckered Illusion American Walnut                  |             |
| Silvern RV Oak                          | 10       | Rodenza                   | 7000 112           | 25       |              | Steamed Beech                           | 47                       |                                                                                                                                                                                                                                                                                                                                                                                                                                                                                                                                                                                                                                                                                                                                                                                                                                                                                                                                                                                                                                                                                                                                                                                                                                                                                                                                                                                                                                                                                                                                                                                                                                                                                                                                                                                                                                                                                                                                                                                                                                                                                                                                | Block                                              | 84-85       |
| Coire AK Burl                           | 11       | Hodonza                   |                    |          |              | Chestnut                                | 47                       |                                                                                                                                                                                                                                                                                                                                                                                                                                                                                                                                                                                                                                                                                                                                                                                                                                                                                                                                                                                                                                                                                                                                                                                                                                                                                                                                                                                                                                                                                                                                                                                                                                                                                                                                                                                                                                                                                                                                                                                                                                                                                                                                | apa Burl Block                                     | 85          |
| Coire NL Figured                        | 11       | Dark                      |                    | 26-33    |              | Figured Sycamore                        | 47                       |                                                                                                                                                                                                                                                                                                                                                                                                                                                                                                                                                                                                                                                                                                                                                                                                                                                                                                                                                                                                                                                                                                                                                                                                                                                                                                                                                                                                                                                                                                                                                                                                                                                                                                                                                                                                                                                                                                                                                                                                                                                                                                                                | k Burl Block                                       | 85          |
| Bronze NT Crotch                        | 12       | American V                | /alnut             | 28       |              | White Beech                             | 47                       | W                                                                                                                                                                                                                                                                                                                                                                                                                                                                                                                                                                                                                                                                                                                                                                                                                                                                                                                                                                                                                                                                                                                                                                                                                                                                                                                                                                                                                                                                                                                                                                                                                                                                                                                                                                                                                                                                                                                                                                                                                                                                                                                              | alnut Burl Block                                   | 85          |
| Coire SP Pommelle                       | 12       | Sapeli                    |                    | 28       |              | Dibeto                                  | 47                       | Diag                                                                                                                                                                                                                                                                                                                                                                                                                                                                                                                                                                                                                                                                                                                                                                                                                                                                                                                                                                                                                                                                                                                                                                                                                                                                                                                                                                                                                                                                                                                                                                                                                                                                                                                                                                                                                                                                                                                                                                                                                                                                                                                           | jonal                                              | 86-89       |
| Silvern GC Figured Hz                   | 13       | Wenge                     |                    | 29       | -            | White Ash Quarter                       | 47                       | An                                                                                                                                                                                                                                                                                                                                                                                                                                                                                                                                                                                                                                                                                                                                                                                                                                                                                                                                                                                                                                                                                                                                                                                                                                                                                                                                                                                                                                                                                                                                                                                                                                                                                                                                                                                                                                                                                                                                                                                                                                                                                                                             | nerican Walnut Diagonal Line                       | 87          |
| Silvern AK Cluster                      | 13       | Sapeli Crov               |                    | 29       |              |                                         |                          |                                                                                                                                                                                                                                                                                                                                                                                                                                                                                                                                                                                                                                                                                                                                                                                                                                                                                                                                                                                                                                                                                                                                                                                                                                                                                                                                                                                                                                                                                                                                                                                                                                                                                                                                                                                                                                                                                                                                                                                                                                                                                                                                | otty Pine Diagonal Line                            | 88          |
| Silvern GY Crotch Hz                    | 14       | American V                | Valnut Quarter     | 30       |              | Horizontal                              | 48-51                    |                                                                                                                                                                                                                                                                                                                                                                                                                                                                                                                                                                                                                                                                                                                                                                                                                                                                                                                                                                                                                                                                                                                                                                                                                                                                                                                                                                                                                                                                                                                                                                                                                                                                                                                                                                                                                                                                                                                                                                                                                                                                                                                                | rkburn Diagonal Line                               | 88          |
| Silvern AN Maple                        | 14       | Makore                    |                    | 30       | -            | Brazilian Santos Horizontal             |                          |                                                                                                                                                                                                                                                                                                                                                                                                                                                                                                                                                                                                                                                                                                                                                                                                                                                                                                                                                                                                                                                                                                                                                                                                                                                                                                                                                                                                                                                                                                                                                                                                                                                                                                                                                                                                                                                                                                                                                                                                                                                                                                                                | xas Wilderness Diagonal Line                       | 88          |
| Bronze KT Pine                          | 15       | Sucupira                  |                    | 30       |              | Gabon Wood Horizontal                   | 50                       |                                                                                                                                                                                                                                                                                                                                                                                                                                                                                                                                                                                                                                                                                                                                                                                                                                                                                                                                                                                                                                                                                                                                                                                                                                                                                                                                                                                                                                                                                                                                                                                                                                                                                                                                                                                                                                                                                                                                                                                                                                                                                                                                | rk Cinnamon Diagonal Bricks                        | 89          |
| Silvern AK Burl                         | 15       | Rosewood                  |                    | 31       |              | American Walnut Horizonta               |                          |                                                                                                                                                                                                                                                                                                                                                                                                                                                                                                                                                                                                                                                                                                                                                                                                                                                                                                                                                                                                                                                                                                                                                                                                                                                                                                                                                                                                                                                                                                                                                                                                                                                                                                                                                                                                                                                                                                                                                                                                                                                                                                                                | rkburn Diagonal Bricks                             | 89          |
| Secretary and annual                    | 40.00    | Dark Walnu                |                    | 31       |              | Choco Lure Horizontal                   | 51                       |                                                                                                                                                                                                                                                                                                                                                                                                                                                                                                                                                                                                                                                                                                                                                                                                                                                                                                                                                                                                                                                                                                                                                                                                                                                                                                                                                                                                                                                                                                                                                                                                                                                                                                                                                                                                                                                                                                                                                                                                                                                                                                                                | own Santos Diagonal Bricks                         | 89          |
| Mystique                                | 16-25    | Gabon Woo                 |                    | 31       |              | 1 1 1 C 1 C 1 C 1 C 1 C 1 C 1 C 1 C 1 C | 50.57                    |                                                                                                                                                                                                                                                                                                                                                                                                                                                                                                                                                                                                                                                                                                                                                                                                                                                                                                                                                                                                                                                                                                                                                                                                                                                                                                                                                                                                                                                                                                                                                                                                                                                                                                                                                                                                                                                                                                                                                                                                                                                                                                                                | uzion                                              | 90-93       |
| Tanzania Wood                           | 18       | Louro Preto               |                    | 32<br>32 |              | Era                                     | 52-57                    |                                                                                                                                                                                                                                                                                                                                                                                                                                                                                                                                                                                                                                                                                                                                                                                                                                                                                                                                                                                                                                                                                                                                                                                                                                                                                                                                                                                                                                                                                                                                                                                                                                                                                                                                                                                                                                                                                                                                                                                                                                                                                                                                | egen                                               | 91          |
| Dark Diva                               | 18<br>19 | Golden Wei<br>Mountain S  |                    | 32       |              | Hatched Flakes Roasted Almond           | 54<br>54                 |                                                                                                                                                                                                                                                                                                                                                                                                                                                                                                                                                                                                                                                                                                                                                                                                                                                                                                                                                                                                                                                                                                                                                                                                                                                                                                                                                                                                                                                                                                                                                                                                                                                                                                                                                                                                                                                                                                                                                                                                                                                                                                                                | arl Border                                         | 92          |
| Mellon Dew Oak Dew                      | 19       | Louro                     | antos              | 32       |              | Antique Crown                           | 54                       |                                                                                                                                                                                                                                                                                                                                                                                                                                                                                                                                                                                                                                                                                                                                                                                                                                                                                                                                                                                                                                                                                                                                                                                                                                                                                                                                                                                                                                                                                                                                                                                                                                                                                                                                                                                                                                                                                                                                                                                                                                                                                                                                | noked Mok<br>nerican Lawnut                        | 92<br>92    |
| Choco Lure                              | 20       | Sapeli Pom                | malla              | 32       |              | Spiced Ginger                           | 55                       |                                                                                                                                                                                                                                                                                                                                                                                                                                                                                                                                                                                                                                                                                                                                                                                                                                                                                                                                                                                                                                                                                                                                                                                                                                                                                                                                                                                                                                                                                                                                                                                                                                                                                                                                                                                                                                                                                                                                                                                                                                                                                                                                | nelis                                              | 93          |
| Mirage                                  | 20       | Ipe                       | Tielle             | 32       |              | Bourbon Dark Forest                     | 55                       | Pic                                                                                                                                                                                                                                                                                                                                                                                                                                                                                                                                                                                                                                                                                                                                                                                                                                                                                                                                                                                                                                                                                                                                                                                                                                                                                                                                                                                                                                                                                                                                                                                                                                                                                                                                                                                                                                                                                                                                                                                                                                                                                                                            |                                                    | 93          |
| Afro Bark                               | 20       | Ebony                     | -                  | 33       | 2712         | La Paz Mettallic Wood                   | 55                       |                                                                                                                                                                                                                                                                                                                                                                                                                                                                                                                                                                                                                                                                                                                                                                                                                                                                                                                                                                                                                                                                                                                                                                                                                                                                                                                                                                                                                                                                                                                                                                                                                                                                                                                                                                                                                                                                                                                                                                                                                                                                                                                                | pyulates                                           | 93          |
| Bark Burn                               | 21       | Bubinga Po                | mmelle             | 33       | District Co. | Lumiere Night                           | 56                       |                                                                                                                                                                                                                                                                                                                                                                                                                                                                                                                                                                                                                                                                                                                                                                                                                                                                                                                                                                                                                                                                                                                                                                                                                                                                                                                                                                                                                                                                                                                                                                                                                                                                                                                                                                                                                                                                                                                                                                                                                                                                                                                                | oluzion                                            | 94-95       |
| Choco Flame Crown                       | 21       | Wenge Cro                 |                    | 33       |              | Dark Cinnamon                           | 56                       |                                                                                                                                                                                                                                                                                                                                                                                                                                                                                                                                                                                                                                                                                                                                                                                                                                                                                                                                                                                                                                                                                                                                                                                                                                                                                                                                                                                                                                                                                                                                                                                                                                                                                                                                                                                                                                                                                                                                                                                                                                                                                                                                | evoluzion Mellon Dew Horizontal                    | 95          |
| Coffee Bean                             | 21       | Red Ebony                 |                    | 33       |              | Vintage Canvas                          | 56                       |                                                                                                                                                                                                                                                                                                                                                                                                                                                                                                                                                                                                                                                                                                                                                                                                                                                                                                                                                                                                                                                                                                                                                                                                                                                                                                                                                                                                                                                                                                                                                                                                                                                                                                                                                                                                                                                                                                                                                                                                                                                                                                                                | voluzion American Walnut Horizo                    |             |
| Malaysian Rain Wood Hz                  | 22       | Santos                    |                    | 33       |              | Midnight Forest                         | 57                       |                                                                                                                                                                                                                                                                                                                                                                                                                                                                                                                                                                                                                                                                                                                                                                                                                                                                                                                                                                                                                                                                                                                                                                                                                                                                                                                                                                                                                                                                                                                                                                                                                                                                                                                                                                                                                                                                                                                                                                                                                                                                                                                                | evoluzion Barkburn Horizontal                      | 95          |
| Dark Bean                               | 22       | Bibolo                    |                    | 33       |              | Pearl Wood                              | 57                       | Butt                                                                                                                                                                                                                                                                                                                                                                                                                                                                                                                                                                                                                                                                                                                                                                                                                                                                                                                                                                                                                                                                                                                                                                                                                                                                                                                                                                                                                                                                                                                                                                                                                                                                                                                                                                                                                                                                                                                                                                                                                                                                                                                           | Cut                                                | 96-97       |
| Satinox                                 | 22       |                           |                    |          |              | Borneo Rain Wood                        | 57                       | An                                                                                                                                                                                                                                                                                                                                                                                                                                                                                                                                                                                                                                                                                                                                                                                                                                                                                                                                                                                                                                                                                                                                                                                                                                                                                                                                                                                                                                                                                                                                                                                                                                                                                                                                                                                                                                                                                                                                                                                                                                                                                                                             | nerican Walnut Butt Cut                            | 97          |
| Deep Grain                              | 22       | Medium                    |                    | 34-41    |              |                                         |                          | Trer                                                                                                                                                                                                                                                                                                                                                                                                                                                                                                                                                                                                                                                                                                                                                                                                                                                                                                                                                                                                                                                                                                                                                                                                                                                                                                                                                                                                                                                                                                                                                                                                                                                                                                                                                                                                                                                                                                                                                                                                                                                                                                                           |                                                    | 98-99       |
| Texas Wilderness                        | 22       | White Oak                 |                    | 36       |              |                                         |                          |                                                                                                                                                                                                                                                                                                                                                                                                                                                                                                                                                                                                                                                                                                                                                                                                                                                                                                                                                                                                                                                                                                                                                                                                                                                                                                                                                                                                                                                                                                                                                                                                                                                                                                                                                                                                                                                                                                                                                                                                                                                                                                                                | n Chocolure                                        | 99          |
| Black Diamond Oak                       | 22       | Red Oak                   | THE REAL PROPERTY. | 36       |              | Shimmer                                 | 58-61                    |                                                                                                                                                                                                                                                                                                                                                                                                                                                                                                                                                                                                                                                                                                                                                                                                                                                                                                                                                                                                                                                                                                                                                                                                                                                                                                                                                                                                                                                                                                                                                                                                                                                                                                                                                                                                                                                                                                                                                                                                                                                                                                                                | oss Wood                                           | 99          |
| Dark Brown Amazonia Hz                  | 23       | Afromosia                 |                    | 37       |              | Gold Shimmer                            | 60                       | Ch                                                                                                                                                                                                                                                                                                                                                                                                                                                                                                                                                                                                                                                                                                                                                                                                                                                                                                                                                                                                                                                                                                                                                                                                                                                                                                                                                                                                                                                                                                                                                                                                                                                                                                                                                                                                                                                                                                                                                                                                                                                                                                                             | oco Umbrella                                       | 99          |
| Oak Granito                             | 23       | White Oak                 |                    | 37       |              | Silver Shimmer                          | 60                       | THE RESERVE                                                                                                                                                                                                                                                                                                                                                                                                                                                                                                                                                                                                                                                                                                                                                                                                                                                                                                                                                                                                                                                                                                                                                                                                                                                                                                                                                                                                                                                                                                                                                                                                                                                                                                                                                                                                                                                                                                                                                                                                                                                                                                                    |                                                    |             |
| Molten Chocolate                        | 23       | Red Oak Qu                | arter              | 37       |              | Copper Shimmer                          | 60                       | Ariz                                                                                                                                                                                                                                                                                                                                                                                                                                                                                                                                                                                                                                                                                                                                                                                                                                                                                                                                                                                                                                                                                                                                                                                                                                                                                                                                                                                                                                                                                                                                                                                                                                                                                                                                                                                                                                                                                                                                                                                                                                                                                                                           |                                                    | 100-105     |
| Dusk Dew                                | 23<br>23 | Mahogany                  |                    | 38       |              | Ivory Shimmer                           | 61                       |                                                                                                                                                                                                                                                                                                                                                                                                                                                                                                                                                                                                                                                                                                                                                                                                                                                                                                                                                                                                                                                                                                                                                                                                                                                                                                                                                                                                                                                                                                                                                                                                                                                                                                                                                                                                                                                                                                                                                                                                                                                                                                                                | ona Oleo                                           | 101         |
| Desert Storm                            | 23       | Bubinga<br>Red Cedar      |                    | 38<br>38 |              | Sunlight Shimmer Violet Shimmer         | 61                       |                                                                                                                                                                                                                                                                                                                                                                                                                                                                                                                                                                                                                                                                                                                                                                                                                                                                                                                                                                                                                                                                                                                                                                                                                                                                                                                                                                                                                                                                                                                                                                                                                                                                                                                                                                                                                                                                                                                                                                                                                                                                                                                                | ona Light Brown<br>ona Coffee                      | 101<br>101  |
|                                         |          | Golden Ced                | ar Crown           | 39       |              | VIOLET SHILLIILLEI                      | OI OI                    |                                                                                                                                                                                                                                                                                                                                                                                                                                                                                                                                                                                                                                                                                                                                                                                                                                                                                                                                                                                                                                                                                                                                                                                                                                                                                                                                                                                                                                                                                                                                                                                                                                                                                                                                                                                                                                                                                                                                                                                                                                                                                                                                | ona Coco                                           | 101         |
|                                         |          | Golden Wo                 |                    | 39       |              | Glow                                    | 62-65                    |                                                                                                                                                                                                                                                                                                                                                                                                                                                                                                                                                                                                                                                                                                                                                                                                                                                                                                                                                                                                                                                                                                                                                                                                                                                                                                                                                                                                                                                                                                                                                                                                                                                                                                                                                                                                                                                                                                                                                                                                                                                                                                                                | ona Castanea Rays                                  | 102         |
|                                         |          | Silver Oak                | Ju                 | 39       |              | Oak Granito Glow                        | 64                       |                                                                                                                                                                                                                                                                                                                                                                                                                                                                                                                                                                                                                                                                                                                                                                                                                                                                                                                                                                                                                                                                                                                                                                                                                                                                                                                                                                                                                                                                                                                                                                                                                                                                                                                                                                                                                                                                                                                                                                                                                                                                                                                                | ona Chestnut                                       | 102         |
| 000                                     |          | Paldao                    |                    | 40       |              | Castanea Rays Glow                      | 64                       |                                                                                                                                                                                                                                                                                                                                                                                                                                                                                                                                                                                                                                                                                                                                                                                                                                                                                                                                                                                                                                                                                                                                                                                                                                                                                                                                                                                                                                                                                                                                                                                                                                                                                                                                                                                                                                                                                                                                                                                                                                                                                                                                | ona Red Oak                                        | 103         |
|                                         |          | Jatoba                    | = 2000             | 40       |              | American Walnut Glow                    | 65                       |                                                                                                                                                                                                                                                                                                                                                                                                                                                                                                                                                                                                                                                                                                                                                                                                                                                                                                                                                                                                                                                                                                                                                                                                                                                                                                                                                                                                                                                                                                                                                                                                                                                                                                                                                                                                                                                                                                                                                                                                                                                                                                                                | ona White Oak                                      | 103         |
|                                         |          | American C                | herry              | 40       |              | Barkburn Glow                           | 65                       |                                                                                                                                                                                                                                                                                                                                                                                                                                                                                                                                                                                                                                                                                                                                                                                                                                                                                                                                                                                                                                                                                                                                                                                                                                                                                                                                                                                                                                                                                                                                                                                                                                                                                                                                                                                                                                                                                                                                                                                                                                                                                                                                | ona White Ash                                      | 103         |
|                                         |          | Golden Ced                |                    | 40       |              | Coco Flame Glow                         | 65                       |                                                                                                                                                                                                                                                                                                                                                                                                                                                                                                                                                                                                                                                                                                                                                                                                                                                                                                                                                                                                                                                                                                                                                                                                                                                                                                                                                                                                                                                                                                                                                                                                                                                                                                                                                                                                                                                                                                                                                                                                                                                                                                                                |                                                    |             |
|                                         |          | Khaya                     |                    | 40       |              |                                         | 4                        | Crot                                                                                                                                                                                                                                                                                                                                                                                                                                                                                                                                                                                                                                                                                                                                                                                                                                                                                                                                                                                                                                                                                                                                                                                                                                                                                                                                                                                                                                                                                                                                                                                                                                                                                                                                                                                                                                                                                                                                                                                                                                                                                                                           | ch                                                 | 104-105     |
| 1/10 A 10 |          | Aromatic C                | edar               | 40       |              | Canvas                                  | 66-69                    | Mah                                                                                                                                                                                                                                                                                                                                                                                                                                                                                                                                                                                                                                                                                                                                                                                                                                                                                                                                                                                                                                                                                                                                                                                                                                                                                                                                                                                                                                                                                                                                                                                                                                                                                                                                                                                                                                                                                                                                                                                                                                                                                                                            | ogany Crotch                                       | 105         |
|                                         |          | Zebrano                   |                    | 41       |              | Brown Canvas                            | 68                       | Teal                                                                                                                                                                                                                                                                                                                                                                                                                                                                                                                                                                                                                                                                                                                                                                                                                                                                                                                                                                                                                                                                                                                                                                                                                                                                                                                                                                                                                                                                                                                                                                                                                                                                                                                                                                                                                                                                                                                                                                                                                                                                                                                           | c Crotch                                           | 105         |
|                                         |          | Ovangkol                  |                    | 41       |              | Green Canvas                            | 68                       | Gab                                                                                                                                                                                                                                                                                                                                                                                                                                                                                                                                                                                                                                                                                                                                                                                                                                                                                                                                                                                                                                                                                                                                                                                                                                                                                                                                                                                                                                                                                                                                                                                                                                                                                                                                                                                                                                                                                                                                                                                                                                                                                                                            | on Wood Crotch                                     | 105         |
|                                         |          | Etimoe                    |                    | 41       |              | Grey Canvas                             | 69                       |                                                                                                                                                                                                                                                                                                                                                                                                                                                                                                                                                                                                                                                                                                                                                                                                                                                                                                                                                                                                                                                                                                                                                                                                                                                                                                                                                                                                                                                                                                                                                                                                                                                                                                                                                                                                                                                                                                                                                                                                                                                                                                                                |                                                    |             |
|                                         |          | American F                | ed Elm             | 41       |              | Violet Bling Canvas                     | 69                       |                                                                                                                                                                                                                                                                                                                                                                                                                                                                                                                                                                                                                                                                                                                                                                                                                                                                                                                                                                                                                                                                                                                                                                                                                                                                                                                                                                                                                                                                                                                                                                                                                                                                                                                                                                                                                                                                                                                                                                                                                                                                                                                                | ing Methods                                        | 106         |
|                                         |          | Guiabao                   |                    | 41       |              |                                         | THE RESERVE TO SERVE THE |                                                                                                                                                                                                                                                                                                                                                                                                                                                                                                                                                                                                                                                                                                                                                                                                                                                                                                                                                                                                                                                                                                                                                                                                                                                                                                                                                                                                                                                                                                                                                                                                                                                                                                                                                                                                                                                                                                                                                                                                                                                                                                                                | uping Veneers                                      | 107         |
|                                         |          | Tineo                     |                    | 41       |              | Elite                                   | 70-75                    |                                                                                                                                                                                                                                                                                                                                                                                                                                                                                                                                                                                                                                                                                                                                                                                                                                                                                                                                                                                                                                                                                                                                                                                                                                                                                                                                                                                                                                                                                                                                                                                                                                                                                                                                                                                                                                                                                                                                                                                                                                                                                                                                | eer Matching Options                               | 108         |
|                                         | -        |                           |                    |          |              | African Ebony                           | 72                       | Care                                                                                                                                                                                                                                                                                                                                                                                                                                                                                                                                                                                                                                                                                                                                                                                                                                                                                                                                                                                                                                                                                                                                                                                                                                                                                                                                                                                                                                                                                                                                                                                                                                                                                                                                                                                                                                                                                                                                                                                                                                                                                                                           | e & Maintenance                                    | 109         |
|                                         |          |                           |                    |          |              | Royal Ebony Crème                       | 73                       |                                                                                                                                                                                                                                                                                                                                                                                                                                                                                                                                                                                                                                                                                                                                                                                                                                                                                                                                                                                                                                                                                                                                                                                                                                                                                                                                                                                                                                                                                                                                                                                                                                                                                                                                                                                                                                                                                                                                                                                                                                                                                                                                |                                                    |             |
|                                         | 4        | - 1 1 E                   |                    |          |              | Imperial Ziricote                       | 74<br>75                 |                                                                                                                                                                                                                                                                                                                                                                                                                                                                                                                                                                                                                                                                                                                                                                                                                                                                                                                                                                                                                                                                                                                                                                                                                                                                                                                                                                                                                                                                                                                                                                                                                                                                                                                                                                                                                                                                                                                                                                                                                                                                                                                                |                                                    |             |
|                                         | 1        |                           |                    |          |              | Real Vintage Oak                        | 75                       |                                                                                                                                                                                                                                                                                                                                                                                                                                                                                                                                                                                                                                                                                                                                                                                                                                                                                                                                                                                                                                                                                                                                                                                                                                                                                                                                                                                                                                                                                                                                                                                                                                                                                                                                                                                                                                                                                                                                                                                                                                                                                                                                |                                                    |             |
|                                         |          |                           | TOTAL PLANT        |          |              | Street, Street, or other                |                          | The same of the sa |                                                    |             |