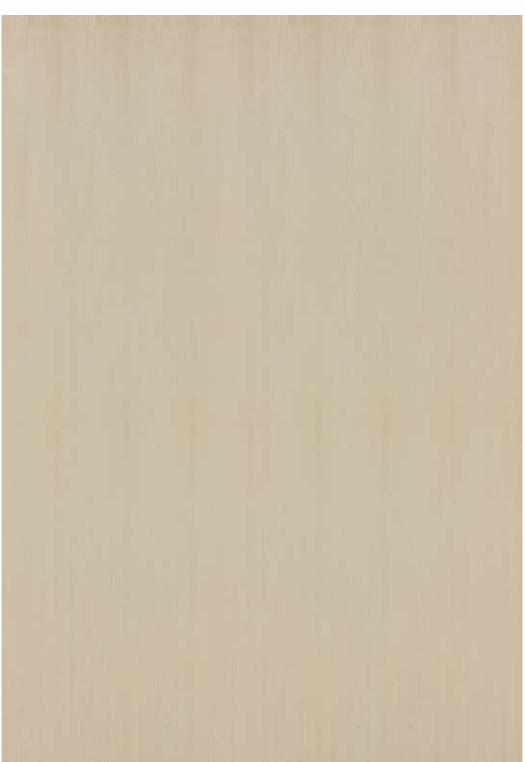

### CONTENT

|                                         |          | 1207 10                   |                    | (3)      |              |                                         |                          |                                                                                                                                                                                                                                                                                                                                                                                                                                                                                                                                                                                                                                                                                                                                                                                                                                                                                                                                                                                                                                                                                                                                                                                                                                                                                                                                                                                                                                                                                                                                                                                                                                                                                                                                                                                                                                                                                                                                                                                                                                                                                                                                |                                                    |             |
|-----------------------------------------|----------|---------------------------|--------------------|----------|--------------|-----------------------------------------|--------------------------|--------------------------------------------------------------------------------------------------------------------------------------------------------------------------------------------------------------------------------------------------------------------------------------------------------------------------------------------------------------------------------------------------------------------------------------------------------------------------------------------------------------------------------------------------------------------------------------------------------------------------------------------------------------------------------------------------------------------------------------------------------------------------------------------------------------------------------------------------------------------------------------------------------------------------------------------------------------------------------------------------------------------------------------------------------------------------------------------------------------------------------------------------------------------------------------------------------------------------------------------------------------------------------------------------------------------------------------------------------------------------------------------------------------------------------------------------------------------------------------------------------------------------------------------------------------------------------------------------------------------------------------------------------------------------------------------------------------------------------------------------------------------------------------------------------------------------------------------------------------------------------------------------------------------------------------------------------------------------------------------------------------------------------------------------------------------------------------------------------------------------------|----------------------------------------------------|-------------|
| Key Features                            | 2-3      | Hazelwood                 |                    | 23       |              | Light                                   | 42-47                    | Dye                                                                                                                                                                                                                                                                                                                                                                                                                                                                                                                                                                                                                                                                                                                                                                                                                                                                                                                                                                                                                                                                                                                                                                                                                                                                                                                                                                                                                                                                                                                                                                                                                                                                                                                                                                                                                                                                                                                                                                                                                                                                                                                            |                                                    | 76-79       |
|                                         |          | Tropical Sta              | allion             | 24       |              | White Ash                               | 44                       |                                                                                                                                                                                                                                                                                                                                                                                                                                                                                                                                                                                                                                                                                                                                                                                                                                                                                                                                                                                                                                                                                                                                                                                                                                                                                                                                                                                                                                                                                                                                                                                                                                                                                                                                                                                                                                                                                                                                                                                                                                                                                                                                | d Koto White                                       | 78          |
| Metallic                                | 4-15     | Rivera Woo                | d                  | 24       |              | Chen Chen                               | 44                       | ,                                                                                                                                                                                                                                                                                                                                                                                                                                                                                                                                                                                                                                                                                                                                                                                                                                                                                                                                                                                                                                                                                                                                                                                                                                                                                                                                                                                                                                                                                                                                                                                                                                                                                                                                                                                                                                                                                                                                                                                                                                                                                                                              | d Koto Marble White                                | 78          |
| Bronze SV Oak Hz                        | 6        | Silky Sheer               |                    | 24       |              | Anegre                                  | 45                       | Dye                                                                                                                                                                                                                                                                                                                                                                                                                                                                                                                                                                                                                                                                                                                                                                                                                                                                                                                                                                                                                                                                                                                                                                                                                                                                                                                                                                                                                                                                                                                                                                                                                                                                                                                                                                                                                                                                                                                                                                                                                                                                                                                            | d White Ash White                                  | 78          |
| Silvern ES Figured                      | 6        | Castanea R                | ays                | 24       |              | Knotty Pine                             | 45                       | Dye                                                                                                                                                                                                                                                                                                                                                                                                                                                                                                                                                                                                                                                                                                                                                                                                                                                                                                                                                                                                                                                                                                                                                                                                                                                                                                                                                                                                                                                                                                                                                                                                                                                                                                                                                                                                                                                                                                                                                                                                                                                                                                                            | d Koto Light Grey                                  | 79          |
| Silvern EL Burl                         | 7        | Inferno                   |                    | 24       |              | Eucalyptus                              | 45                       |                                                                                                                                                                                                                                                                                                                                                                                                                                                                                                                                                                                                                                                                                                                                                                                                                                                                                                                                                                                                                                                                                                                                                                                                                                                                                                                                                                                                                                                                                                                                                                                                                                                                                                                                                                                                                                                                                                                                                                                                                                                                                                                                | d Koto Black Silk                                  | 79          |
| Coire EM Burl                           | 7        | Somalian T                |                    | 24       |              | Figured Eucalyptus                      | 46                       | Dye                                                                                                                                                                                                                                                                                                                                                                                                                                                                                                                                                                                                                                                                                                                                                                                                                                                                                                                                                                                                                                                                                                                                                                                                                                                                                                                                                                                                                                                                                                                                                                                                                                                                                                                                                                                                                                                                                                                                                                                                                                                                                                                            | d White Ash Black                                  | 79          |
| Silvern DW Crotch Hz                    | 8        | Malawi Wo                 |                    | 25       |              | Koto                                    | 46                       | 100000                                                                                                                                                                                                                                                                                                                                                                                                                                                                                                                                                                                                                                                                                                                                                                                                                                                                                                                                                                                                                                                                                                                                                                                                                                                                                                                                                                                                                                                                                                                                                                                                                                                                                                                                                                                                                                                                                                                                                                                                                                                                                                                         | ALC: USE DESCRIPTION OF                            |             |
| Silvern GC Pommelle                     | 8        | Masaimara<br>Transact Co  |                    | 25<br>25 | Y            | Sycamore American Manle                 | 46<br>46                 |                                                                                                                                                                                                                                                                                                                                                                                                                                                                                                                                                                                                                                                                                                                                                                                                                                                                                                                                                                                                                                                                                                                                                                                                                                                                                                                                                                                                                                                                                                                                                                                                                                                                                                                                                                                                                                                                                                                                                                                                                                                                                                                                | Carte                                              | 80-99       |
| Coire DW Crotch Bronze GC Pommelle      | 9        | Tropical Go<br>Oak Albura |                    | 25       |              | American Maple<br>Larch                 | 46                       |                                                                                                                                                                                                                                                                                                                                                                                                                                                                                                                                                                                                                                                                                                                                                                                                                                                                                                                                                                                                                                                                                                                                                                                                                                                                                                                                                                                                                                                                                                                                                                                                                                                                                                                                                                                                                                                                                                                                                                                                                                                                                                                                | ckered Illusion<br>leckered Illusion Mix White Oak | 82-83<br>83 |
| Silvern EM Burl                         | 10       | Kaziranga V               |                    | 25       |              | Tulip                                   | 46                       |                                                                                                                                                                                                                                                                                                                                                                                                                                                                                                                                                                                                                                                                                                                                                                                                                                                                                                                                                                                                                                                                                                                                                                                                                                                                                                                                                                                                                                                                                                                                                                                                                                                                                                                                                                                                                                                                                                                                                                                                                                                                                                                                | leckered Illusion American Walnut                  |             |
| Silvern RV Oak                          | 10       | Rodenza                   | 7000 112           | 25       |              | Steamed Beech                           | 47                       |                                                                                                                                                                                                                                                                                                                                                                                                                                                                                                                                                                                                                                                                                                                                                                                                                                                                                                                                                                                                                                                                                                                                                                                                                                                                                                                                                                                                                                                                                                                                                                                                                                                                                                                                                                                                                                                                                                                                                                                                                                                                                                                                | Block                                              | 84-85       |
| Coire AK Burl                           | 11       | Hodonza                   |                    |          |              | Chestnut                                | 47                       |                                                                                                                                                                                                                                                                                                                                                                                                                                                                                                                                                                                                                                                                                                                                                                                                                                                                                                                                                                                                                                                                                                                                                                                                                                                                                                                                                                                                                                                                                                                                                                                                                                                                                                                                                                                                                                                                                                                                                                                                                                                                                                                                | apa Burl Block                                     | 85          |
| Coire NL Figured                        | 11       | Dark                      |                    | 26-33    |              | Figured Sycamore                        | 47                       |                                                                                                                                                                                                                                                                                                                                                                                                                                                                                                                                                                                                                                                                                                                                                                                                                                                                                                                                                                                                                                                                                                                                                                                                                                                                                                                                                                                                                                                                                                                                                                                                                                                                                                                                                                                                                                                                                                                                                                                                                                                                                                                                | k Burl Block                                       | 85          |
| Bronze NT Crotch                        | 12       | American V                | /alnut             | 28       |              | White Beech                             | 47                       | W                                                                                                                                                                                                                                                                                                                                                                                                                                                                                                                                                                                                                                                                                                                                                                                                                                                                                                                                                                                                                                                                                                                                                                                                                                                                                                                                                                                                                                                                                                                                                                                                                                                                                                                                                                                                                                                                                                                                                                                                                                                                                                                              | alnut Burl Block                                   | 85          |
| Coire SP Pommelle                       | 12       | Sapeli                    |                    | 28       |              | Dibeto                                  | 47                       | Diag                                                                                                                                                                                                                                                                                                                                                                                                                                                                                                                                                                                                                                                                                                                                                                                                                                                                                                                                                                                                                                                                                                                                                                                                                                                                                                                                                                                                                                                                                                                                                                                                                                                                                                                                                                                                                                                                                                                                                                                                                                                                                                                           | jonal                                              | 86-89       |
| Silvern GC Figured Hz                   | 13       | Wenge                     |                    | 29       | -            | White Ash Quarter                       | 47                       | An                                                                                                                                                                                                                                                                                                                                                                                                                                                                                                                                                                                                                                                                                                                                                                                                                                                                                                                                                                                                                                                                                                                                                                                                                                                                                                                                                                                                                                                                                                                                                                                                                                                                                                                                                                                                                                                                                                                                                                                                                                                                                                                             | nerican Walnut Diagonal Line                       | 87          |
| Silvern AK Cluster                      | 13       | Sapeli Crov               |                    | 29       |              |                                         |                          |                                                                                                                                                                                                                                                                                                                                                                                                                                                                                                                                                                                                                                                                                                                                                                                                                                                                                                                                                                                                                                                                                                                                                                                                                                                                                                                                                                                                                                                                                                                                                                                                                                                                                                                                                                                                                                                                                                                                                                                                                                                                                                                                | otty Pine Diagonal Line                            | 88          |
| Silvern GY Crotch Hz                    | 14       | American V                | Valnut Quarter     | 30       |              | Horizontal                              | 48-51                    |                                                                                                                                                                                                                                                                                                                                                                                                                                                                                                                                                                                                                                                                                                                                                                                                                                                                                                                                                                                                                                                                                                                                                                                                                                                                                                                                                                                                                                                                                                                                                                                                                                                                                                                                                                                                                                                                                                                                                                                                                                                                                                                                | rkburn Diagonal Line                               | 88          |
| Silvern AN Maple                        | 14       | Makore                    |                    | 30       | -            | Brazilian Santos Horizontal             |                          |                                                                                                                                                                                                                                                                                                                                                                                                                                                                                                                                                                                                                                                                                                                                                                                                                                                                                                                                                                                                                                                                                                                                                                                                                                                                                                                                                                                                                                                                                                                                                                                                                                                                                                                                                                                                                                                                                                                                                                                                                                                                                                                                | xas Wilderness Diagonal Line                       | 88          |
| Bronze KT Pine                          | 15       | Sucupira                  |                    | 30       |              | Gabon Wood Horizontal                   | 50                       |                                                                                                                                                                                                                                                                                                                                                                                                                                                                                                                                                                                                                                                                                                                                                                                                                                                                                                                                                                                                                                                                                                                                                                                                                                                                                                                                                                                                                                                                                                                                                                                                                                                                                                                                                                                                                                                                                                                                                                                                                                                                                                                                | rk Cinnamon Diagonal Bricks                        | 89          |
| Silvern AK Burl                         | 15       | Rosewood                  |                    | 31       |              | American Walnut Horizonta               |                          |                                                                                                                                                                                                                                                                                                                                                                                                                                                                                                                                                                                                                                                                                                                                                                                                                                                                                                                                                                                                                                                                                                                                                                                                                                                                                                                                                                                                                                                                                                                                                                                                                                                                                                                                                                                                                                                                                                                                                                                                                                                                                                                                | rkburn Diagonal Bricks                             | 89          |
| Secretary and annual                    | 40.00    | Dark Walnu                |                    | 31       |              | Choco Lure Horizontal                   | 51                       |                                                                                                                                                                                                                                                                                                                                                                                                                                                                                                                                                                                                                                                                                                                                                                                                                                                                                                                                                                                                                                                                                                                                                                                                                                                                                                                                                                                                                                                                                                                                                                                                                                                                                                                                                                                                                                                                                                                                                                                                                                                                                                                                | own Santos Diagonal Bricks                         | 89          |
| Mystique                                | 16-25    | Gabon Woo                 |                    | 31       |              | 1 1 1 C 1 C 1 C 1 C 1 C 1 C 1 C 1 C 1 C | 50.57                    |                                                                                                                                                                                                                                                                                                                                                                                                                                                                                                                                                                                                                                                                                                                                                                                                                                                                                                                                                                                                                                                                                                                                                                                                                                                                                                                                                                                                                                                                                                                                                                                                                                                                                                                                                                                                                                                                                                                                                                                                                                                                                                                                | uzion                                              | 90-93       |
| Tanzania Wood                           | 18       | Louro Preto               |                    | 32<br>32 |              | Era                                     | 52-57                    |                                                                                                                                                                                                                                                                                                                                                                                                                                                                                                                                                                                                                                                                                                                                                                                                                                                                                                                                                                                                                                                                                                                                                                                                                                                                                                                                                                                                                                                                                                                                                                                                                                                                                                                                                                                                                                                                                                                                                                                                                                                                                                                                | egen                                               | 91          |
| Dark Diva                               | 18<br>19 | Golden Wei<br>Mountain S  |                    | 32       |              | Hatched Flakes Roasted Almond           | 54<br>54                 |                                                                                                                                                                                                                                                                                                                                                                                                                                                                                                                                                                                                                                                                                                                                                                                                                                                                                                                                                                                                                                                                                                                                                                                                                                                                                                                                                                                                                                                                                                                                                                                                                                                                                                                                                                                                                                                                                                                                                                                                                                                                                                                                | arl Border                                         | 92          |
| Mellon Dew Oak Dew                      | 19       | Louro                     | antos              | 32       |              | Antique Crown                           | 54                       |                                                                                                                                                                                                                                                                                                                                                                                                                                                                                                                                                                                                                                                                                                                                                                                                                                                                                                                                                                                                                                                                                                                                                                                                                                                                                                                                                                                                                                                                                                                                                                                                                                                                                                                                                                                                                                                                                                                                                                                                                                                                                                                                | noked Mok<br>nerican Lawnut                        | 92<br>92    |
| Choco Lure                              | 20       | Sapeli Pom                | malla              | 32       |              | Spiced Ginger                           | 55                       |                                                                                                                                                                                                                                                                                                                                                                                                                                                                                                                                                                                                                                                                                                                                                                                                                                                                                                                                                                                                                                                                                                                                                                                                                                                                                                                                                                                                                                                                                                                                                                                                                                                                                                                                                                                                                                                                                                                                                                                                                                                                                                                                | nelis                                              | 93          |
| Mirage                                  | 20       | Ipe                       | Tielle             | 32       |              | Bourbon Dark Forest                     | 55                       | Pic                                                                                                                                                                                                                                                                                                                                                                                                                                                                                                                                                                                                                                                                                                                                                                                                                                                                                                                                                                                                                                                                                                                                                                                                                                                                                                                                                                                                                                                                                                                                                                                                                                                                                                                                                                                                                                                                                                                                                                                                                                                                                                                            |                                                    | 93          |
| Afro Bark                               | 20       | Ebony                     | -                  | 33       | 2712         | La Paz Mettallic Wood                   | 55                       |                                                                                                                                                                                                                                                                                                                                                                                                                                                                                                                                                                                                                                                                                                                                                                                                                                                                                                                                                                                                                                                                                                                                                                                                                                                                                                                                                                                                                                                                                                                                                                                                                                                                                                                                                                                                                                                                                                                                                                                                                                                                                                                                | pyulates                                           | 93          |
| Bark Burn                               | 21       | Bubinga Po                | mmelle             | 33       | District Co. | Lumiere Night                           | 56                       |                                                                                                                                                                                                                                                                                                                                                                                                                                                                                                                                                                                                                                                                                                                                                                                                                                                                                                                                                                                                                                                                                                                                                                                                                                                                                                                                                                                                                                                                                                                                                                                                                                                                                                                                                                                                                                                                                                                                                                                                                                                                                                                                | oluzion                                            | 94-95       |
| Choco Flame Crown                       | 21       | Wenge Cro                 |                    | 33       |              | Dark Cinnamon                           | 56                       |                                                                                                                                                                                                                                                                                                                                                                                                                                                                                                                                                                                                                                                                                                                                                                                                                                                                                                                                                                                                                                                                                                                                                                                                                                                                                                                                                                                                                                                                                                                                                                                                                                                                                                                                                                                                                                                                                                                                                                                                                                                                                                                                | evoluzion Mellon Dew Horizontal                    | 95          |
| Coffee Bean                             | 21       | Red Ebony                 |                    | 33       |              | Vintage Canvas                          | 56                       |                                                                                                                                                                                                                                                                                                                                                                                                                                                                                                                                                                                                                                                                                                                                                                                                                                                                                                                                                                                                                                                                                                                                                                                                                                                                                                                                                                                                                                                                                                                                                                                                                                                                                                                                                                                                                                                                                                                                                                                                                                                                                                                                | voluzion American Walnut Horizo                    |             |
| Malaysian Rain Wood Hz                  | 22       | Santos                    |                    | 33       |              | Midnight Forest                         | 57                       |                                                                                                                                                                                                                                                                                                                                                                                                                                                                                                                                                                                                                                                                                                                                                                                                                                                                                                                                                                                                                                                                                                                                                                                                                                                                                                                                                                                                                                                                                                                                                                                                                                                                                                                                                                                                                                                                                                                                                                                                                                                                                                                                | evoluzion Barkburn Horizontal                      | 95          |
| Dark Bean                               | 22       | Bibolo                    |                    | 33       |              | Pearl Wood                              | 57                       | Butt                                                                                                                                                                                                                                                                                                                                                                                                                                                                                                                                                                                                                                                                                                                                                                                                                                                                                                                                                                                                                                                                                                                                                                                                                                                                                                                                                                                                                                                                                                                                                                                                                                                                                                                                                                                                                                                                                                                                                                                                                                                                                                                           | Cut                                                | 96-97       |
| Satinox                                 | 22       |                           |                    |          |              | Borneo Rain Wood                        | 57                       | An                                                                                                                                                                                                                                                                                                                                                                                                                                                                                                                                                                                                                                                                                                                                                                                                                                                                                                                                                                                                                                                                                                                                                                                                                                                                                                                                                                                                                                                                                                                                                                                                                                                                                                                                                                                                                                                                                                                                                                                                                                                                                                                             | nerican Walnut Butt Cut                            | 97          |
| Deep Grain                              | 22       | Medium                    |                    | 34-41    |              |                                         |                          | Trer                                                                                                                                                                                                                                                                                                                                                                                                                                                                                                                                                                                                                                                                                                                                                                                                                                                                                                                                                                                                                                                                                                                                                                                                                                                                                                                                                                                                                                                                                                                                                                                                                                                                                                                                                                                                                                                                                                                                                                                                                                                                                                                           |                                                    | 98-99       |
| Texas Wilderness                        | 22       | White Oak                 |                    | 36       |              |                                         |                          |                                                                                                                                                                                                                                                                                                                                                                                                                                                                                                                                                                                                                                                                                                                                                                                                                                                                                                                                                                                                                                                                                                                                                                                                                                                                                                                                                                                                                                                                                                                                                                                                                                                                                                                                                                                                                                                                                                                                                                                                                                                                                                                                | n Chocolure                                        | 99          |
| Black Diamond Oak                       | 22       | Red Oak                   | THE REAL PROPERTY. | 36       |              | Shimmer                                 | 58-61                    |                                                                                                                                                                                                                                                                                                                                                                                                                                                                                                                                                                                                                                                                                                                                                                                                                                                                                                                                                                                                                                                                                                                                                                                                                                                                                                                                                                                                                                                                                                                                                                                                                                                                                                                                                                                                                                                                                                                                                                                                                                                                                                                                | oss Wood                                           | 99          |
| Dark Brown Amazonia Hz                  | 23       | Afromosia                 |                    | 37       |              | Gold Shimmer                            | 60                       | Ch                                                                                                                                                                                                                                                                                                                                                                                                                                                                                                                                                                                                                                                                                                                                                                                                                                                                                                                                                                                                                                                                                                                                                                                                                                                                                                                                                                                                                                                                                                                                                                                                                                                                                                                                                                                                                                                                                                                                                                                                                                                                                                                             | oco Umbrella                                       | 99          |
| Oak Granito                             | 23       | White Oak                 |                    | 37       |              | Silver Shimmer                          | 60                       | THE RESERVE                                                                                                                                                                                                                                                                                                                                                                                                                                                                                                                                                                                                                                                                                                                                                                                                                                                                                                                                                                                                                                                                                                                                                                                                                                                                                                                                                                                                                                                                                                                                                                                                                                                                                                                                                                                                                                                                                                                                                                                                                                                                                                                    |                                                    |             |
| Molten Chocolate                        | 23       | Red Oak Qu                | arter              | 37       |              | Copper Shimmer                          | 60                       | Ariz                                                                                                                                                                                                                                                                                                                                                                                                                                                                                                                                                                                                                                                                                                                                                                                                                                                                                                                                                                                                                                                                                                                                                                                                                                                                                                                                                                                                                                                                                                                                                                                                                                                                                                                                                                                                                                                                                                                                                                                                                                                                                                                           |                                                    | 100-105     |
| Dusk Dew                                | 23<br>23 | Mahogany                  |                    | 38       |              | Ivory Shimmer                           | 61                       |                                                                                                                                                                                                                                                                                                                                                                                                                                                                                                                                                                                                                                                                                                                                                                                                                                                                                                                                                                                                                                                                                                                                                                                                                                                                                                                                                                                                                                                                                                                                                                                                                                                                                                                                                                                                                                                                                                                                                                                                                                                                                                                                | ona Oleo                                           | 101         |
| Desert Storm                            | 23       | Bubinga<br>Red Cedar      |                    | 38<br>38 |              | Sunlight Shimmer Violet Shimmer         | 61                       |                                                                                                                                                                                                                                                                                                                                                                                                                                                                                                                                                                                                                                                                                                                                                                                                                                                                                                                                                                                                                                                                                                                                                                                                                                                                                                                                                                                                                                                                                                                                                                                                                                                                                                                                                                                                                                                                                                                                                                                                                                                                                                                                | ona Light Brown<br>ona Coffee                      | 101<br>101  |
|                                         |          | Golden Ced                | ar Crown           | 39       |              | VIOLET SHILLIILLEI                      | OI OI                    |                                                                                                                                                                                                                                                                                                                                                                                                                                                                                                                                                                                                                                                                                                                                                                                                                                                                                                                                                                                                                                                                                                                                                                                                                                                                                                                                                                                                                                                                                                                                                                                                                                                                                                                                                                                                                                                                                                                                                                                                                                                                                                                                | ona Coco                                           | 101         |
|                                         |          | Golden Wo                 |                    | 39       |              | Glow                                    | 62-65                    |                                                                                                                                                                                                                                                                                                                                                                                                                                                                                                                                                                                                                                                                                                                                                                                                                                                                                                                                                                                                                                                                                                                                                                                                                                                                                                                                                                                                                                                                                                                                                                                                                                                                                                                                                                                                                                                                                                                                                                                                                                                                                                                                | ona Castanea Rays                                  | 102         |
|                                         |          | Silver Oak                | Ju                 | 39       |              | Oak Granito Glow                        | 64                       |                                                                                                                                                                                                                                                                                                                                                                                                                                                                                                                                                                                                                                                                                                                                                                                                                                                                                                                                                                                                                                                                                                                                                                                                                                                                                                                                                                                                                                                                                                                                                                                                                                                                                                                                                                                                                                                                                                                                                                                                                                                                                                                                | ona Chestnut                                       | 102         |
| 000                                     |          | Paldao                    |                    | 40       |              | Castanea Rays Glow                      | 64                       |                                                                                                                                                                                                                                                                                                                                                                                                                                                                                                                                                                                                                                                                                                                                                                                                                                                                                                                                                                                                                                                                                                                                                                                                                                                                                                                                                                                                                                                                                                                                                                                                                                                                                                                                                                                                                                                                                                                                                                                                                                                                                                                                | ona Red Oak                                        | 103         |
|                                         |          | Jatoba                    | = 2000             | 40       |              | American Walnut Glow                    | 65                       |                                                                                                                                                                                                                                                                                                                                                                                                                                                                                                                                                                                                                                                                                                                                                                                                                                                                                                                                                                                                                                                                                                                                                                                                                                                                                                                                                                                                                                                                                                                                                                                                                                                                                                                                                                                                                                                                                                                                                                                                                                                                                                                                | ona White Oak                                      | 103         |
|                                         |          | American C                | herry              | 40       |              | Barkburn Glow                           | 65                       |                                                                                                                                                                                                                                                                                                                                                                                                                                                                                                                                                                                                                                                                                                                                                                                                                                                                                                                                                                                                                                                                                                                                                                                                                                                                                                                                                                                                                                                                                                                                                                                                                                                                                                                                                                                                                                                                                                                                                                                                                                                                                                                                | ona White Ash                                      | 103         |
|                                         |          | Golden Ced                |                    | 40       |              | Coco Flame Glow                         | 65                       |                                                                                                                                                                                                                                                                                                                                                                                                                                                                                                                                                                                                                                                                                                                                                                                                                                                                                                                                                                                                                                                                                                                                                                                                                                                                                                                                                                                                                                                                                                                                                                                                                                                                                                                                                                                                                                                                                                                                                                                                                                                                                                                                |                                                    |             |
|                                         |          | Khaya                     |                    | 40       |              |                                         | 4                        | Crot                                                                                                                                                                                                                                                                                                                                                                                                                                                                                                                                                                                                                                                                                                                                                                                                                                                                                                                                                                                                                                                                                                                                                                                                                                                                                                                                                                                                                                                                                                                                                                                                                                                                                                                                                                                                                                                                                                                                                                                                                                                                                                                           | ch                                                 | 104-105     |
| 1/10 A 10 |          | Aromatic C                | edar               | 40       |              | Canvas                                  | 66-69                    | Mah                                                                                                                                                                                                                                                                                                                                                                                                                                                                                                                                                                                                                                                                                                                                                                                                                                                                                                                                                                                                                                                                                                                                                                                                                                                                                                                                                                                                                                                                                                                                                                                                                                                                                                                                                                                                                                                                                                                                                                                                                                                                                                                            | ogany Crotch                                       | 105         |
|                                         |          | Zebrano                   |                    | 41       |              | Brown Canvas                            | 68                       | Teal                                                                                                                                                                                                                                                                                                                                                                                                                                                                                                                                                                                                                                                                                                                                                                                                                                                                                                                                                                                                                                                                                                                                                                                                                                                                                                                                                                                                                                                                                                                                                                                                                                                                                                                                                                                                                                                                                                                                                                                                                                                                                                                           | c Crotch                                           | 105         |
|                                         |          | Ovangkol                  |                    | 41       |              | Green Canvas                            | 68                       | Gab                                                                                                                                                                                                                                                                                                                                                                                                                                                                                                                                                                                                                                                                                                                                                                                                                                                                                                                                                                                                                                                                                                                                                                                                                                                                                                                                                                                                                                                                                                                                                                                                                                                                                                                                                                                                                                                                                                                                                                                                                                                                                                                            | on Wood Crotch                                     | 105         |
|                                         |          | Etimoe                    |                    | 41       |              | Grey Canvas                             | 69                       |                                                                                                                                                                                                                                                                                                                                                                                                                                                                                                                                                                                                                                                                                                                                                                                                                                                                                                                                                                                                                                                                                                                                                                                                                                                                                                                                                                                                                                                                                                                                                                                                                                                                                                                                                                                                                                                                                                                                                                                                                                                                                                                                |                                                    |             |
|                                         |          | American F                | ed Elm             | 41       |              | Violet Bling Canvas                     | 69                       |                                                                                                                                                                                                                                                                                                                                                                                                                                                                                                                                                                                                                                                                                                                                                                                                                                                                                                                                                                                                                                                                                                                                                                                                                                                                                                                                                                                                                                                                                                                                                                                                                                                                                                                                                                                                                                                                                                                                                                                                                                                                                                                                | ing Methods                                        | 106         |
|                                         |          | Guiabao                   |                    | 41       |              |                                         | THE RESERVE TO SERVE THE |                                                                                                                                                                                                                                                                                                                                                                                                                                                                                                                                                                                                                                                                                                                                                                                                                                                                                                                                                                                                                                                                                                                                                                                                                                                                                                                                                                                                                                                                                                                                                                                                                                                                                                                                                                                                                                                                                                                                                                                                                                                                                                                                | uping Veneers                                      | 107         |
|                                         |          | Tineo                     |                    | 41       |              | Elite                                   | 70-75                    |                                                                                                                                                                                                                                                                                                                                                                                                                                                                                                                                                                                                                                                                                                                                                                                                                                                                                                                                                                                                                                                                                                                                                                                                                                                                                                                                                                                                                                                                                                                                                                                                                                                                                                                                                                                                                                                                                                                                                                                                                                                                                                                                | eer Matching Options                               | 108         |
|                                         | -        |                           |                    |          |              | African Ebony                           | 72                       | Care                                                                                                                                                                                                                                                                                                                                                                                                                                                                                                                                                                                                                                                                                                                                                                                                                                                                                                                                                                                                                                                                                                                                                                                                                                                                                                                                                                                                                                                                                                                                                                                                                                                                                                                                                                                                                                                                                                                                                                                                                                                                                                                           | e & Maintenance                                    | 109         |
|                                         |          |                           |                    |          |              | Royal Ebony Crème                       | 73                       |                                                                                                                                                                                                                                                                                                                                                                                                                                                                                                                                                                                                                                                                                                                                                                                                                                                                                                                                                                                                                                                                                                                                                                                                                                                                                                                                                                                                                                                                                                                                                                                                                                                                                                                                                                                                                                                                                                                                                                                                                                                                                                                                |                                                    |             |
|                                         | 4        | - 1 1 E                   |                    |          |              | Imperial Ziricote                       | 74<br>75                 |                                                                                                                                                                                                                                                                                                                                                                                                                                                                                                                                                                                                                                                                                                                                                                                                                                                                                                                                                                                                                                                                                                                                                                                                                                                                                                                                                                                                                                                                                                                                                                                                                                                                                                                                                                                                                                                                                                                                                                                                                                                                                                                                |                                                    |             |
|                                         | 1        |                           |                    |          |              | Real Vintage Oak                        | 75                       |                                                                                                                                                                                                                                                                                                                                                                                                                                                                                                                                                                                                                                                                                                                                                                                                                                                                                                                                                                                                                                                                                                                                                                                                                                                                                                                                                                                                                                                                                                                                                                                                                                                                                                                                                                                                                                                                                                                                                                                                                                                                                                                                |                                                    |             |
|                                         |          |                           | TOTAL PLANT        |          |              | Street, Street, or other                |                          | The same of the sa |                                                    |             |