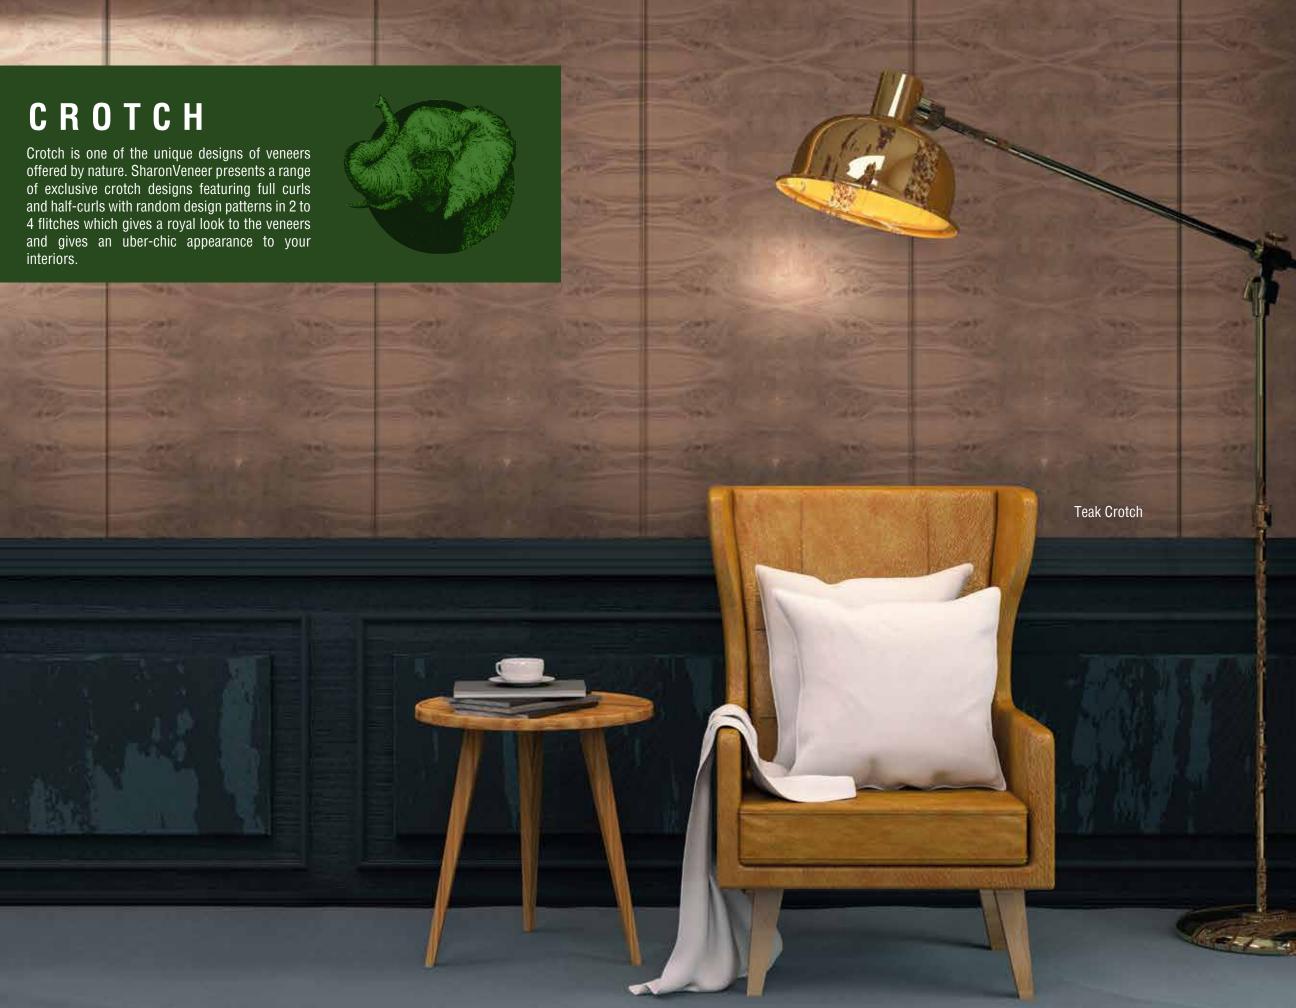

### CONTENT

|                                         |          | 1207 10                   |                    | (3)      |              |                                         |                          |                                                                                                                                                                                                                                                                                                                                                                                                                                                                                                                                                                                                                                                                                                                                                                                                                                                                                                                                                                                                                                                                                                                                                                                                                                                                                                                                                                                                                                                                                                                                                                                                                                                                                                                                                                                                                                                                                                                                                                                                                                                                                                                                |                                                    |             |
|-----------------------------------------|----------|---------------------------|--------------------|----------|--------------|-----------------------------------------|--------------------------|--------------------------------------------------------------------------------------------------------------------------------------------------------------------------------------------------------------------------------------------------------------------------------------------------------------------------------------------------------------------------------------------------------------------------------------------------------------------------------------------------------------------------------------------------------------------------------------------------------------------------------------------------------------------------------------------------------------------------------------------------------------------------------------------------------------------------------------------------------------------------------------------------------------------------------------------------------------------------------------------------------------------------------------------------------------------------------------------------------------------------------------------------------------------------------------------------------------------------------------------------------------------------------------------------------------------------------------------------------------------------------------------------------------------------------------------------------------------------------------------------------------------------------------------------------------------------------------------------------------------------------------------------------------------------------------------------------------------------------------------------------------------------------------------------------------------------------------------------------------------------------------------------------------------------------------------------------------------------------------------------------------------------------------------------------------------------------------------------------------------------------|----------------------------------------------------|-------------|
| Key Features                            | 2-3      | Hazelwood                 |                    | 23       |              | Light                                   | 42-47                    | Dye                                                                                                                                                                                                                                                                                                                                                                                                                                                                                                                                                                                                                                                                                                                                                                                                                                                                                                                                                                                                                                                                                                                                                                                                                                                                                                                                                                                                                                                                                                                                                                                                                                                                                                                                                                                                                                                                                                                                                                                                                                                                                                                            |                                                    | 76-79       |
|                                         |          | Tropical Sta              | allion             | 24       |              | White Ash                               | 44                       |                                                                                                                                                                                                                                                                                                                                                                                                                                                                                                                                                                                                                                                                                                                                                                                                                                                                                                                                                                                                                                                                                                                                                                                                                                                                                                                                                                                                                                                                                                                                                                                                                                                                                                                                                                                                                                                                                                                                                                                                                                                                                                                                | d Koto White                                       | 78          |
| Metallic                                | 4-15     | Rivera Woo                | d                  | 24       |              | Chen Chen                               | 44                       | ,                                                                                                                                                                                                                                                                                                                                                                                                                                                                                                                                                                                                                                                                                                                                                                                                                                                                                                                                                                                                                                                                                                                                                                                                                                                                                                                                                                                                                                                                                                                                                                                                                                                                                                                                                                                                                                                                                                                                                                                                                                                                                                                              | d Koto Marble White                                | 78          |
| Bronze SV Oak Hz                        | 6        | Silky Sheer               |                    | 24       |              | Anegre                                  | 45                       | Dye                                                                                                                                                                                                                                                                                                                                                                                                                                                                                                                                                                                                                                                                                                                                                                                                                                                                                                                                                                                                                                                                                                                                                                                                                                                                                                                                                                                                                                                                                                                                                                                                                                                                                                                                                                                                                                                                                                                                                                                                                                                                                                                            | d White Ash White                                  | 78          |
| Silvern ES Figured                      | 6        | Castanea R                | ays                | 24       |              | Knotty Pine                             | 45                       | Dye                                                                                                                                                                                                                                                                                                                                                                                                                                                                                                                                                                                                                                                                                                                                                                                                                                                                                                                                                                                                                                                                                                                                                                                                                                                                                                                                                                                                                                                                                                                                                                                                                                                                                                                                                                                                                                                                                                                                                                                                                                                                                                                            | d Koto Light Grey                                  | 79          |
| Silvern EL Burl                         | 7        | Inferno                   |                    | 24       |              | Eucalyptus                              | 45                       |                                                                                                                                                                                                                                                                                                                                                                                                                                                                                                                                                                                                                                                                                                                                                                                                                                                                                                                                                                                                                                                                                                                                                                                                                                                                                                                                                                                                                                                                                                                                                                                                                                                                                                                                                                                                                                                                                                                                                                                                                                                                                                                                | d Koto Black Silk                                  | 79          |
| Coire EM Burl                           | 7        | Somalian T                |                    | 24       |              | Figured Eucalyptus                      | 46                       | Dye                                                                                                                                                                                                                                                                                                                                                                                                                                                                                                                                                                                                                                                                                                                                                                                                                                                                                                                                                                                                                                                                                                                                                                                                                                                                                                                                                                                                                                                                                                                                                                                                                                                                                                                                                                                                                                                                                                                                                                                                                                                                                                                            | d White Ash Black                                  | 79          |
| Silvern DW Crotch Hz                    | 8        | Malawi Wo                 |                    | 25       |              | Koto                                    | 46                       | 100000                                                                                                                                                                                                                                                                                                                                                                                                                                                                                                                                                                                                                                                                                                                                                                                                                                                                                                                                                                                                                                                                                                                                                                                                                                                                                                                                                                                                                                                                                                                                                                                                                                                                                                                                                                                                                                                                                                                                                                                                                                                                                                                         | ALC: USE DESCRIPTION OF                            |             |
| Silvern GC Pommelle                     | 8        | Masaimara<br>Transact Co  |                    | 25<br>25 | Y            | Sycamore American Manle                 | 46<br>46                 |                                                                                                                                                                                                                                                                                                                                                                                                                                                                                                                                                                                                                                                                                                                                                                                                                                                                                                                                                                                                                                                                                                                                                                                                                                                                                                                                                                                                                                                                                                                                                                                                                                                                                                                                                                                                                                                                                                                                                                                                                                                                                                                                | Carte                                              | 80-99       |
| Coire DW Crotch Bronze GC Pommelle      | 9        | Tropical Go<br>Oak Albura |                    | 25       |              | American Maple<br>Larch                 | 46                       |                                                                                                                                                                                                                                                                                                                                                                                                                                                                                                                                                                                                                                                                                                                                                                                                                                                                                                                                                                                                                                                                                                                                                                                                                                                                                                                                                                                                                                                                                                                                                                                                                                                                                                                                                                                                                                                                                                                                                                                                                                                                                                                                | ckered Illusion<br>leckered Illusion Mix White Oak | 82-83<br>83 |
| Silvern EM Burl                         | 10       | Kaziranga V               |                    | 25       |              | Tulip                                   | 46                       |                                                                                                                                                                                                                                                                                                                                                                                                                                                                                                                                                                                                                                                                                                                                                                                                                                                                                                                                                                                                                                                                                                                                                                                                                                                                                                                                                                                                                                                                                                                                                                                                                                                                                                                                                                                                                                                                                                                                                                                                                                                                                                                                | leckered Illusion American Walnut                  |             |
| Silvern RV Oak                          | 10       | Rodenza                   | 7000 112           | 25       |              | Steamed Beech                           | 47                       |                                                                                                                                                                                                                                                                                                                                                                                                                                                                                                                                                                                                                                                                                                                                                                                                                                                                                                                                                                                                                                                                                                                                                                                                                                                                                                                                                                                                                                                                                                                                                                                                                                                                                                                                                                                                                                                                                                                                                                                                                                                                                                                                | Block                                              | 84-85       |
| Coire AK Burl                           | 11       | Hodonza                   |                    |          |              | Chestnut                                | 47                       |                                                                                                                                                                                                                                                                                                                                                                                                                                                                                                                                                                                                                                                                                                                                                                                                                                                                                                                                                                                                                                                                                                                                                                                                                                                                                                                                                                                                                                                                                                                                                                                                                                                                                                                                                                                                                                                                                                                                                                                                                                                                                                                                | apa Burl Block                                     | 85          |
| Coire NL Figured                        | 11       | Dark                      |                    | 26-33    |              | Figured Sycamore                        | 47                       |                                                                                                                                                                                                                                                                                                                                                                                                                                                                                                                                                                                                                                                                                                                                                                                                                                                                                                                                                                                                                                                                                                                                                                                                                                                                                                                                                                                                                                                                                                                                                                                                                                                                                                                                                                                                                                                                                                                                                                                                                                                                                                                                | k Burl Block                                       | 85          |
| Bronze NT Crotch                        | 12       | American V                | /alnut             | 28       |              | White Beech                             | 47                       | W                                                                                                                                                                                                                                                                                                                                                                                                                                                                                                                                                                                                                                                                                                                                                                                                                                                                                                                                                                                                                                                                                                                                                                                                                                                                                                                                                                                                                                                                                                                                                                                                                                                                                                                                                                                                                                                                                                                                                                                                                                                                                                                              | alnut Burl Block                                   | 85          |
| Coire SP Pommelle                       | 12       | Sapeli                    |                    | 28       |              | Dibeto                                  | 47                       | Diag                                                                                                                                                                                                                                                                                                                                                                                                                                                                                                                                                                                                                                                                                                                                                                                                                                                                                                                                                                                                                                                                                                                                                                                                                                                                                                                                                                                                                                                                                                                                                                                                                                                                                                                                                                                                                                                                                                                                                                                                                                                                                                                           | jonal                                              | 86-89       |
| Silvern GC Figured Hz                   | 13       | Wenge                     |                    | 29       | -            | White Ash Quarter                       | 47                       | An                                                                                                                                                                                                                                                                                                                                                                                                                                                                                                                                                                                                                                                                                                                                                                                                                                                                                                                                                                                                                                                                                                                                                                                                                                                                                                                                                                                                                                                                                                                                                                                                                                                                                                                                                                                                                                                                                                                                                                                                                                                                                                                             | nerican Walnut Diagonal Line                       | 87          |
| Silvern AK Cluster                      | 13       | Sapeli Crov               |                    | 29       |              |                                         |                          |                                                                                                                                                                                                                                                                                                                                                                                                                                                                                                                                                                                                                                                                                                                                                                                                                                                                                                                                                                                                                                                                                                                                                                                                                                                                                                                                                                                                                                                                                                                                                                                                                                                                                                                                                                                                                                                                                                                                                                                                                                                                                                                                | otty Pine Diagonal Line                            | 88          |
| Silvern GY Crotch Hz                    | 14       | American V                | Valnut Quarter     | 30       |              | Horizontal                              | 48-51                    |                                                                                                                                                                                                                                                                                                                                                                                                                                                                                                                                                                                                                                                                                                                                                                                                                                                                                                                                                                                                                                                                                                                                                                                                                                                                                                                                                                                                                                                                                                                                                                                                                                                                                                                                                                                                                                                                                                                                                                                                                                                                                                                                | rkburn Diagonal Line                               | 88          |
| Silvern AN Maple                        | 14       | Makore                    |                    | 30       | -            | Brazilian Santos Horizontal             |                          |                                                                                                                                                                                                                                                                                                                                                                                                                                                                                                                                                                                                                                                                                                                                                                                                                                                                                                                                                                                                                                                                                                                                                                                                                                                                                                                                                                                                                                                                                                                                                                                                                                                                                                                                                                                                                                                                                                                                                                                                                                                                                                                                | xas Wilderness Diagonal Line                       | 88          |
| Bronze KT Pine                          | 15       | Sucupira                  |                    | 30       |              | Gabon Wood Horizontal                   | 50                       |                                                                                                                                                                                                                                                                                                                                                                                                                                                                                                                                                                                                                                                                                                                                                                                                                                                                                                                                                                                                                                                                                                                                                                                                                                                                                                                                                                                                                                                                                                                                                                                                                                                                                                                                                                                                                                                                                                                                                                                                                                                                                                                                | rk Cinnamon Diagonal Bricks                        | 89          |
| Silvern AK Burl                         | 15       | Rosewood                  |                    | 31       |              | American Walnut Horizonta               |                          |                                                                                                                                                                                                                                                                                                                                                                                                                                                                                                                                                                                                                                                                                                                                                                                                                                                                                                                                                                                                                                                                                                                                                                                                                                                                                                                                                                                                                                                                                                                                                                                                                                                                                                                                                                                                                                                                                                                                                                                                                                                                                                                                | rkburn Diagonal Bricks                             | 89          |
| Secretary and annual                    | 40.00    | Dark Walnu                |                    | 31       |              | Choco Lure Horizontal                   | 51                       |                                                                                                                                                                                                                                                                                                                                                                                                                                                                                                                                                                                                                                                                                                                                                                                                                                                                                                                                                                                                                                                                                                                                                                                                                                                                                                                                                                                                                                                                                                                                                                                                                                                                                                                                                                                                                                                                                                                                                                                                                                                                                                                                | own Santos Diagonal Bricks                         | 89          |
| Mystique                                | 16-25    | Gabon Woo                 |                    | 31       |              | 1 1 1 C 1 C 1 C 1 C 1 C 1 C 1 C 1 C 1 C | 50.57                    |                                                                                                                                                                                                                                                                                                                                                                                                                                                                                                                                                                                                                                                                                                                                                                                                                                                                                                                                                                                                                                                                                                                                                                                                                                                                                                                                                                                                                                                                                                                                                                                                                                                                                                                                                                                                                                                                                                                                                                                                                                                                                                                                | uzion                                              | 90-93       |
| Tanzania Wood                           | 18       | Louro Preto               |                    | 32<br>32 |              | Era                                     | 52-57                    |                                                                                                                                                                                                                                                                                                                                                                                                                                                                                                                                                                                                                                                                                                                                                                                                                                                                                                                                                                                                                                                                                                                                                                                                                                                                                                                                                                                                                                                                                                                                                                                                                                                                                                                                                                                                                                                                                                                                                                                                                                                                                                                                | egen                                               | 91          |
| Dark Diva                               | 18<br>19 | Golden Wei<br>Mountain S  |                    | 32       |              | Hatched Flakes Roasted Almond           | 54<br>54                 |                                                                                                                                                                                                                                                                                                                                                                                                                                                                                                                                                                                                                                                                                                                                                                                                                                                                                                                                                                                                                                                                                                                                                                                                                                                                                                                                                                                                                                                                                                                                                                                                                                                                                                                                                                                                                                                                                                                                                                                                                                                                                                                                | arl Border                                         | 92          |
| Mellon Dew Oak Dew                      | 19       | Louro                     | antos              | 32       |              | Antique Crown                           | 54                       |                                                                                                                                                                                                                                                                                                                                                                                                                                                                                                                                                                                                                                                                                                                                                                                                                                                                                                                                                                                                                                                                                                                                                                                                                                                                                                                                                                                                                                                                                                                                                                                                                                                                                                                                                                                                                                                                                                                                                                                                                                                                                                                                | noked Mok<br>nerican Lawnut                        | 92<br>92    |
| Choco Lure                              | 20       | Sapeli Pom                | malla              | 32       |              | Spiced Ginger                           | 55                       |                                                                                                                                                                                                                                                                                                                                                                                                                                                                                                                                                                                                                                                                                                                                                                                                                                                                                                                                                                                                                                                                                                                                                                                                                                                                                                                                                                                                                                                                                                                                                                                                                                                                                                                                                                                                                                                                                                                                                                                                                                                                                                                                | nelis                                              | 93          |
| Mirage                                  | 20       | Ipe                       | Tielle             | 32       |              | Bourbon Dark Forest                     | 55                       | Pic                                                                                                                                                                                                                                                                                                                                                                                                                                                                                                                                                                                                                                                                                                                                                                                                                                                                                                                                                                                                                                                                                                                                                                                                                                                                                                                                                                                                                                                                                                                                                                                                                                                                                                                                                                                                                                                                                                                                                                                                                                                                                                                            |                                                    | 93          |
| Afro Bark                               | 20       | Ebony                     | -                  | 33       | 2712         | La Paz Mettallic Wood                   | 55                       |                                                                                                                                                                                                                                                                                                                                                                                                                                                                                                                                                                                                                                                                                                                                                                                                                                                                                                                                                                                                                                                                                                                                                                                                                                                                                                                                                                                                                                                                                                                                                                                                                                                                                                                                                                                                                                                                                                                                                                                                                                                                                                                                | pyulates                                           | 93          |
| Bark Burn                               | 21       | Bubinga Po                | mmelle             | 33       | District Co. | Lumiere Night                           | 56                       |                                                                                                                                                                                                                                                                                                                                                                                                                                                                                                                                                                                                                                                                                                                                                                                                                                                                                                                                                                                                                                                                                                                                                                                                                                                                                                                                                                                                                                                                                                                                                                                                                                                                                                                                                                                                                                                                                                                                                                                                                                                                                                                                | oluzion                                            | 94-95       |
| Choco Flame Crown                       | 21       | Wenge Cro                 |                    | 33       |              | Dark Cinnamon                           | 56                       |                                                                                                                                                                                                                                                                                                                                                                                                                                                                                                                                                                                                                                                                                                                                                                                                                                                                                                                                                                                                                                                                                                                                                                                                                                                                                                                                                                                                                                                                                                                                                                                                                                                                                                                                                                                                                                                                                                                                                                                                                                                                                                                                | evoluzion Mellon Dew Horizontal                    | 95          |
| Coffee Bean                             | 21       | Red Ebony                 |                    | 33       |              | Vintage Canvas                          | 56                       |                                                                                                                                                                                                                                                                                                                                                                                                                                                                                                                                                                                                                                                                                                                                                                                                                                                                                                                                                                                                                                                                                                                                                                                                                                                                                                                                                                                                                                                                                                                                                                                                                                                                                                                                                                                                                                                                                                                                                                                                                                                                                                                                | voluzion American Walnut Horizo                    |             |
| Malaysian Rain Wood Hz                  | 22       | Santos                    |                    | 33       |              | Midnight Forest                         | 57                       |                                                                                                                                                                                                                                                                                                                                                                                                                                                                                                                                                                                                                                                                                                                                                                                                                                                                                                                                                                                                                                                                                                                                                                                                                                                                                                                                                                                                                                                                                                                                                                                                                                                                                                                                                                                                                                                                                                                                                                                                                                                                                                                                | evoluzion Barkburn Horizontal                      | 95          |
| Dark Bean                               | 22       | Bibolo                    |                    | 33       |              | Pearl Wood                              | 57                       | Butt                                                                                                                                                                                                                                                                                                                                                                                                                                                                                                                                                                                                                                                                                                                                                                                                                                                                                                                                                                                                                                                                                                                                                                                                                                                                                                                                                                                                                                                                                                                                                                                                                                                                                                                                                                                                                                                                                                                                                                                                                                                                                                                           | Cut                                                | 96-97       |
| Satinox                                 | 22       |                           |                    |          |              | Borneo Rain Wood                        | 57                       | An                                                                                                                                                                                                                                                                                                                                                                                                                                                                                                                                                                                                                                                                                                                                                                                                                                                                                                                                                                                                                                                                                                                                                                                                                                                                                                                                                                                                                                                                                                                                                                                                                                                                                                                                                                                                                                                                                                                                                                                                                                                                                                                             | nerican Walnut Butt Cut                            | 97          |
| Deep Grain                              | 22       | Medium                    |                    | 34-41    |              |                                         |                          | Trer                                                                                                                                                                                                                                                                                                                                                                                                                                                                                                                                                                                                                                                                                                                                                                                                                                                                                                                                                                                                                                                                                                                                                                                                                                                                                                                                                                                                                                                                                                                                                                                                                                                                                                                                                                                                                                                                                                                                                                                                                                                                                                                           |                                                    | 98-99       |
| Texas Wilderness                        | 22       | White Oak                 |                    | 36       |              |                                         |                          |                                                                                                                                                                                                                                                                                                                                                                                                                                                                                                                                                                                                                                                                                                                                                                                                                                                                                                                                                                                                                                                                                                                                                                                                                                                                                                                                                                                                                                                                                                                                                                                                                                                                                                                                                                                                                                                                                                                                                                                                                                                                                                                                | n Chocolure                                        | 99          |
| Black Diamond Oak                       | 22       | Red Oak                   | THE REAL PROPERTY. | 36       |              | Shimmer                                 | 58-61                    |                                                                                                                                                                                                                                                                                                                                                                                                                                                                                                                                                                                                                                                                                                                                                                                                                                                                                                                                                                                                                                                                                                                                                                                                                                                                                                                                                                                                                                                                                                                                                                                                                                                                                                                                                                                                                                                                                                                                                                                                                                                                                                                                | oss Wood                                           | 99          |
| Dark Brown Amazonia Hz                  | 23       | Afromosia                 |                    | 37       |              | Gold Shimmer                            | 60                       | Ch                                                                                                                                                                                                                                                                                                                                                                                                                                                                                                                                                                                                                                                                                                                                                                                                                                                                                                                                                                                                                                                                                                                                                                                                                                                                                                                                                                                                                                                                                                                                                                                                                                                                                                                                                                                                                                                                                                                                                                                                                                                                                                                             | oco Umbrella                                       | 99          |
| Oak Granito                             | 23       | White Oak                 |                    | 37       |              | Silver Shimmer                          | 60                       | THE RESERVE                                                                                                                                                                                                                                                                                                                                                                                                                                                                                                                                                                                                                                                                                                                                                                                                                                                                                                                                                                                                                                                                                                                                                                                                                                                                                                                                                                                                                                                                                                                                                                                                                                                                                                                                                                                                                                                                                                                                                                                                                                                                                                                    |                                                    |             |
| Molten Chocolate                        | 23       | Red Oak Qu                | arter              | 37       |              | Copper Shimmer                          | 60                       | Ariz                                                                                                                                                                                                                                                                                                                                                                                                                                                                                                                                                                                                                                                                                                                                                                                                                                                                                                                                                                                                                                                                                                                                                                                                                                                                                                                                                                                                                                                                                                                                                                                                                                                                                                                                                                                                                                                                                                                                                                                                                                                                                                                           |                                                    | 100-105     |
| Dusk Dew                                | 23<br>23 | Mahogany                  |                    | 38       |              | Ivory Shimmer                           | 61                       |                                                                                                                                                                                                                                                                                                                                                                                                                                                                                                                                                                                                                                                                                                                                                                                                                                                                                                                                                                                                                                                                                                                                                                                                                                                                                                                                                                                                                                                                                                                                                                                                                                                                                                                                                                                                                                                                                                                                                                                                                                                                                                                                | ona Oleo                                           | 101         |
| Desert Storm                            | 23       | Bubinga<br>Red Cedar      |                    | 38<br>38 |              | Sunlight Shimmer Violet Shimmer         | 61                       |                                                                                                                                                                                                                                                                                                                                                                                                                                                                                                                                                                                                                                                                                                                                                                                                                                                                                                                                                                                                                                                                                                                                                                                                                                                                                                                                                                                                                                                                                                                                                                                                                                                                                                                                                                                                                                                                                                                                                                                                                                                                                                                                | ona Light Brown<br>ona Coffee                      | 101<br>101  |
|                                         |          | Golden Ced                | ar Crown           | 39       |              | VIOLET SHILLIILLEI                      | OI OI                    |                                                                                                                                                                                                                                                                                                                                                                                                                                                                                                                                                                                                                                                                                                                                                                                                                                                                                                                                                                                                                                                                                                                                                                                                                                                                                                                                                                                                                                                                                                                                                                                                                                                                                                                                                                                                                                                                                                                                                                                                                                                                                                                                | ona Coco                                           | 101         |
|                                         |          | Golden Wo                 |                    | 39       |              | Glow                                    | 62-65                    |                                                                                                                                                                                                                                                                                                                                                                                                                                                                                                                                                                                                                                                                                                                                                                                                                                                                                                                                                                                                                                                                                                                                                                                                                                                                                                                                                                                                                                                                                                                                                                                                                                                                                                                                                                                                                                                                                                                                                                                                                                                                                                                                | ona Castanea Rays                                  | 102         |
|                                         |          | Silver Oak                | Ju                 | 39       |              | Oak Granito Glow                        | 64                       |                                                                                                                                                                                                                                                                                                                                                                                                                                                                                                                                                                                                                                                                                                                                                                                                                                                                                                                                                                                                                                                                                                                                                                                                                                                                                                                                                                                                                                                                                                                                                                                                                                                                                                                                                                                                                                                                                                                                                                                                                                                                                                                                | ona Chestnut                                       | 102         |
| 000                                     |          | Paldao                    |                    | 40       |              | Castanea Rays Glow                      | 64                       |                                                                                                                                                                                                                                                                                                                                                                                                                                                                                                                                                                                                                                                                                                                                                                                                                                                                                                                                                                                                                                                                                                                                                                                                                                                                                                                                                                                                                                                                                                                                                                                                                                                                                                                                                                                                                                                                                                                                                                                                                                                                                                                                | ona Red Oak                                        | 103         |
|                                         |          | Jatoba                    | = 2000             | 40       |              | American Walnut Glow                    | 65                       |                                                                                                                                                                                                                                                                                                                                                                                                                                                                                                                                                                                                                                                                                                                                                                                                                                                                                                                                                                                                                                                                                                                                                                                                                                                                                                                                                                                                                                                                                                                                                                                                                                                                                                                                                                                                                                                                                                                                                                                                                                                                                                                                | ona White Oak                                      | 103         |
|                                         |          | American C                | herry              | 40       |              | Barkburn Glow                           | 65                       |                                                                                                                                                                                                                                                                                                                                                                                                                                                                                                                                                                                                                                                                                                                                                                                                                                                                                                                                                                                                                                                                                                                                                                                                                                                                                                                                                                                                                                                                                                                                                                                                                                                                                                                                                                                                                                                                                                                                                                                                                                                                                                                                | ona White Ash                                      | 103         |
|                                         |          | Golden Ced                |                    | 40       |              | Coco Flame Glow                         | 65                       |                                                                                                                                                                                                                                                                                                                                                                                                                                                                                                                                                                                                                                                                                                                                                                                                                                                                                                                                                                                                                                                                                                                                                                                                                                                                                                                                                                                                                                                                                                                                                                                                                                                                                                                                                                                                                                                                                                                                                                                                                                                                                                                                |                                                    |             |
|                                         |          | Khaya                     |                    | 40       |              |                                         | 4                        | Crot                                                                                                                                                                                                                                                                                                                                                                                                                                                                                                                                                                                                                                                                                                                                                                                                                                                                                                                                                                                                                                                                                                                                                                                                                                                                                                                                                                                                                                                                                                                                                                                                                                                                                                                                                                                                                                                                                                                                                                                                                                                                                                                           | ch                                                 | 104-105     |
| 1/10 A 10 |          | Aromatic C                | edar               | 40       |              | Canvas                                  | 66-69                    | Mah                                                                                                                                                                                                                                                                                                                                                                                                                                                                                                                                                                                                                                                                                                                                                                                                                                                                                                                                                                                                                                                                                                                                                                                                                                                                                                                                                                                                                                                                                                                                                                                                                                                                                                                                                                                                                                                                                                                                                                                                                                                                                                                            | ogany Crotch                                       | 105         |
|                                         |          | Zebrano                   |                    | 41       |              | Brown Canvas                            | 68                       | Teal                                                                                                                                                                                                                                                                                                                                                                                                                                                                                                                                                                                                                                                                                                                                                                                                                                                                                                                                                                                                                                                                                                                                                                                                                                                                                                                                                                                                                                                                                                                                                                                                                                                                                                                                                                                                                                                                                                                                                                                                                                                                                                                           | c Crotch                                           | 105         |
|                                         |          | Ovangkol                  |                    | 41       |              | Green Canvas                            | 68                       | Gab                                                                                                                                                                                                                                                                                                                                                                                                                                                                                                                                                                                                                                                                                                                                                                                                                                                                                                                                                                                                                                                                                                                                                                                                                                                                                                                                                                                                                                                                                                                                                                                                                                                                                                                                                                                                                                                                                                                                                                                                                                                                                                                            | on Wood Crotch                                     | 105         |
|                                         |          | Etimoe                    |                    | 41       |              | Grey Canvas                             | 69                       |                                                                                                                                                                                                                                                                                                                                                                                                                                                                                                                                                                                                                                                                                                                                                                                                                                                                                                                                                                                                                                                                                                                                                                                                                                                                                                                                                                                                                                                                                                                                                                                                                                                                                                                                                                                                                                                                                                                                                                                                                                                                                                                                |                                                    |             |
|                                         |          | American F                | ed Elm             | 41       |              | Violet Bling Canvas                     | 69                       |                                                                                                                                                                                                                                                                                                                                                                                                                                                                                                                                                                                                                                                                                                                                                                                                                                                                                                                                                                                                                                                                                                                                                                                                                                                                                                                                                                                                                                                                                                                                                                                                                                                                                                                                                                                                                                                                                                                                                                                                                                                                                                                                | ing Methods                                        | 106         |
|                                         |          | Guiabao                   |                    | 41       |              |                                         | THE RESERVE TO SERVE THE |                                                                                                                                                                                                                                                                                                                                                                                                                                                                                                                                                                                                                                                                                                                                                                                                                                                                                                                                                                                                                                                                                                                                                                                                                                                                                                                                                                                                                                                                                                                                                                                                                                                                                                                                                                                                                                                                                                                                                                                                                                                                                                                                | uping Veneers                                      | 107         |
|                                         |          | Tineo                     |                    | 41       |              | Elite                                   | 70-75                    |                                                                                                                                                                                                                                                                                                                                                                                                                                                                                                                                                                                                                                                                                                                                                                                                                                                                                                                                                                                                                                                                                                                                                                                                                                                                                                                                                                                                                                                                                                                                                                                                                                                                                                                                                                                                                                                                                                                                                                                                                                                                                                                                | eer Matching Options                               | 108         |
|                                         | -        |                           |                    |          |              | African Ebony                           | 72                       | Care                                                                                                                                                                                                                                                                                                                                                                                                                                                                                                                                                                                                                                                                                                                                                                                                                                                                                                                                                                                                                                                                                                                                                                                                                                                                                                                                                                                                                                                                                                                                                                                                                                                                                                                                                                                                                                                                                                                                                                                                                                                                                                                           | e & Maintenance                                    | 109         |
|                                         |          |                           |                    |          |              | Royal Ebony Crème                       | 73                       |                                                                                                                                                                                                                                                                                                                                                                                                                                                                                                                                                                                                                                                                                                                                                                                                                                                                                                                                                                                                                                                                                                                                                                                                                                                                                                                                                                                                                                                                                                                                                                                                                                                                                                                                                                                                                                                                                                                                                                                                                                                                                                                                |                                                    |             |
|                                         | 4        | - 1 1 E                   |                    |          |              | Imperial Ziricote                       | 74<br>75                 |                                                                                                                                                                                                                                                                                                                                                                                                                                                                                                                                                                                                                                                                                                                                                                                                                                                                                                                                                                                                                                                                                                                                                                                                                                                                                                                                                                                                                                                                                                                                                                                                                                                                                                                                                                                                                                                                                                                                                                                                                                                                                                                                |                                                    |             |
|                                         | 1        |                           |                    |          |              | Real Vintage Oak                        | 75                       |                                                                                                                                                                                                                                                                                                                                                                                                                                                                                                                                                                                                                                                                                                                                                                                                                                                                                                                                                                                                                                                                                                                                                                                                                                                                                                                                                                                                                                                                                                                                                                                                                                                                                                                                                                                                                                                                                                                                                                                                                                                                                                                                |                                                    |             |
|                                         |          |                           | TOTAL PLANT        |          |              | Street, Street, or other                |                          | The same of the sa |                                                    |             |