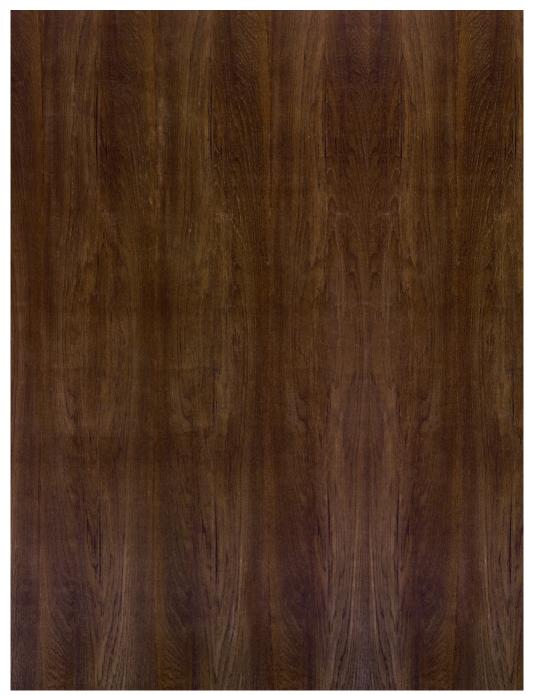

Conforming to ISO 14001, the product is manufactured under legal environmental compliances hence meets the standard parameters.
- Eligible for LEED Point
- VIRASAFE: A specially designed surface treatment with Activated Nanoparticles that makes the product over 99% virus safe.

#### **Advantages**

- MR Grade
- Use of adhesive conforming to the norm for excellent adhesion
- Less effort and time in processing
- ISI marking
- Contributes 1 LEED point
- No blister & delamination
- Ensures smooth finish post polishing
- Ability to withstand varying environmental conditions
- Provides dimensional stability









# Crown Alba





# Crown Alba







# Straightline Noir



# Straightline Alba







# Parallel Noir











#### Decalage Noir



# Decalage Alba







# Crown Mirror Noir











#### Straightline Mirror Noir



# Straightline Mirror Alba















#60, Sriman Srinivasan Road, Alwarpet, Chennai - 600 018. Ph: +91 44 3940 3950, 2434 5260 | Fax: +91 44 2434 6216 admin@sharonply.com | www.sharonply.com | 1800-200-3949



🕞 💿 🍞 / SHARONPLYINDIA 🕒 /SHARONPLY