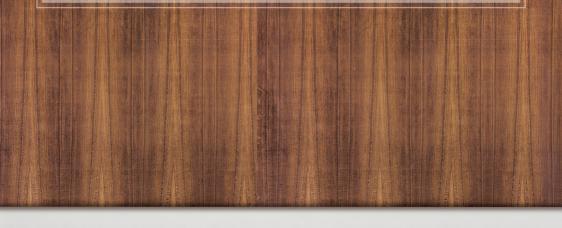

#### Species used: Straightline Noir



Exoti Serena range from SharonVeneer is a harmonious combination of natural beauty and human craftsmanship. High quality veneers are sourced from exotic sources, and are enhanced with our in-house treatments. Ultimately, this results in a more natural aesthetic.



Species used: Decalage Noir 00



#### **Features**

- Being a BIS Complaint Product, the product quality is superior, hence suitable for government projects.
- German Sanding Technology ensures smooth surface, facilitating easy polish with less time, labour and costs.
- Precise edge cutting and Seamless jointing processes create flawless joints and make for continuous sheet with lesser chance for gaps.
- Kyoto Pro-Tech treatment with preservatives renders the product toxic against borers & termites.
- IS: 1328 includes use of adhesive conforming to IS: 848; base ply conforms to IS: 303.IS 848 – 2006
- Conforming to ISO 9001, the manufacturing process is certified by DNV which is accepted worldwide.
- Conforming to ISO 14001, the product is manufactured under legal environmental complian