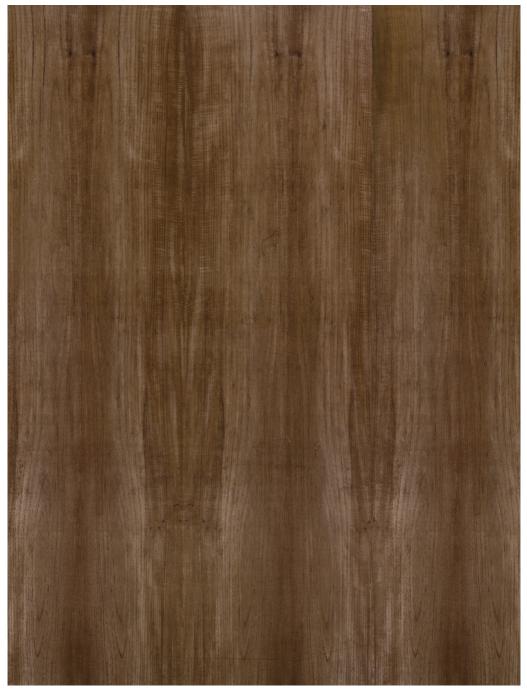

forming to IS: 848; base ply conforms to IS: 303.IS 848 – 2006
- Conforming to ISO 9001, the manufacturing process is certified by DNV which is accepted worldwide.
- Conforming to ISO 14001, the product is manufactured under legal environmental compliances hence meets the standard parameters.
- Eligible for LEED Point
- VIRASAFE: A specially designed surface treatment with Activated Nanoparticles that makes the product over 99% virus safe.

#### **Advantages**

- MR Grade
- Use of adhesive conforming to the norm for excellent adhesion
- Less effort and time in processing
- ISI marking
- Contributes 1 LEED point
- No blister & delamination
- Ensures smooth finish post polishing
- Ability to withstand varying environmental conditions
- Provides dimensional stability









# Crown Alba





# Crown Alba







# Straightline Noir



# Straightline Alba







# Parallel Noir











#### Decalage Noir



# Decalage Alba







# Crown Mirror Noir











#### Straightline Mirror Noir



# Straightline Mirror Alba















#60, Sriman Srinivasan Road, Alwarpet, Chennai - 600 018. Ph: +91 44 3940 3950, 2434 5260 | Fax: +91 44 2434 6216 admin@sharonply.com | www.sharonply.com | 1800-200-3949



🕞 💿 🍞 / SHARONPLYINDIA 🕒 /SHARONPLY