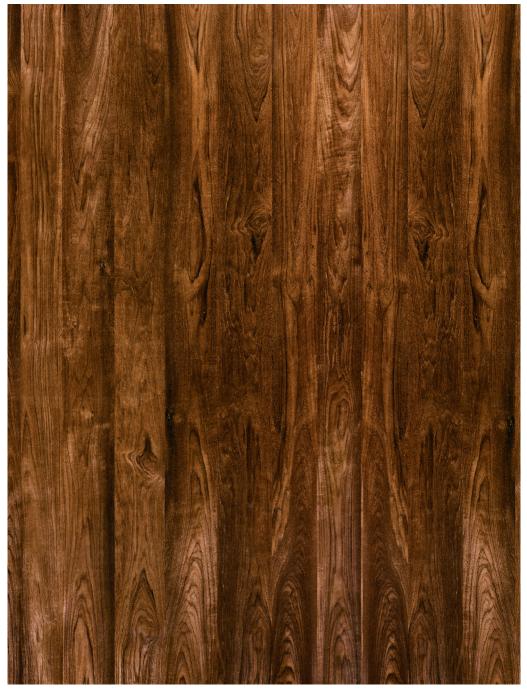

is accepted worldwide.
- Conforming to ISO 14001, the product is manufactured under legal environmental compliances hence meets the standard parameters.
- Eligible for LEED Point
- VIRASAFE: A specially designed surface treatment with Activated Nanoparticles that makes the product over 99% virus safe.

#### **Advantages**

- MR Grade
- Use of adhesive conforming to the norm for excellent adhesion
- Less effort and time in processing
- ISI marking
- Contributes 1 LEED point
- No blister & delamination
- Ensures smooth finish post polishing
- Ability to withstand varying environmental conditions
- Provides dimensional stability









# Crown Alba





# Crown Alba







# Straightline Noir



# Straightline Alba







# Parallel Noir











#### Decalage Noir



# Decalage Alba







# Crown Mirror Noir











#### Straightline Mirror Noir



# Straightline Mirror Alba















#60, Sriman Srinivasan Road, Alwarpet, Chennai - 600 018. Ph: +91 44 3940 3950, 2434 5260 | Fax: +91 44 2434 6216 admin@sharonply.com | www.sharonply.com | 1800-200-3949



🕞 💿 🍞 / SHARONPLYINDIA 🕒 /SHARONPLY