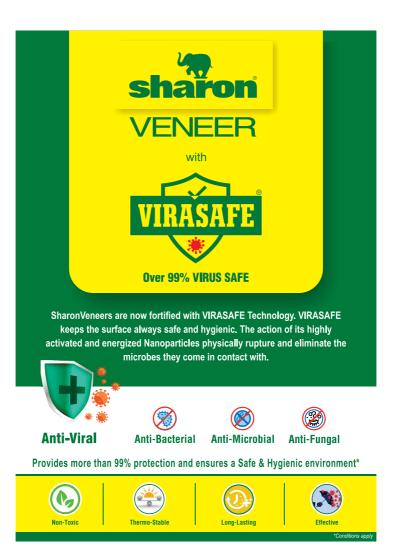

#### **Features**

- Being a BIS Complaint Product, the product quality is superior, hence suitable for government projects.
- German Sanding Technology ensures smooth surface, facilitating easy polish with less time, labour and costs.
- Precise edge cutting and Seamless jointing processes create flawless joints and make for continuous sheet with lesser chance for gaps.
- Kyoto Pro-Tech treatment with preservatives renders the product toxic against borers & termites.
- IS: 1328 includes use of adhesive conforming to IS: 848; base ply conforms to IS: 303.IS 848 – 2006
- Conforming to ISO 9001, the manufacturing process is certified by DNV which is accepted worldwide.
- Conforming to ISO 14001, the product is manufactured under legal environmental compliances hence meets the standard parameters.
- Eligible for LEED Point
- VIRASAFE: A specially designed surface treatment with Activated Nanoparticles that makes the product over 99% virus safe.