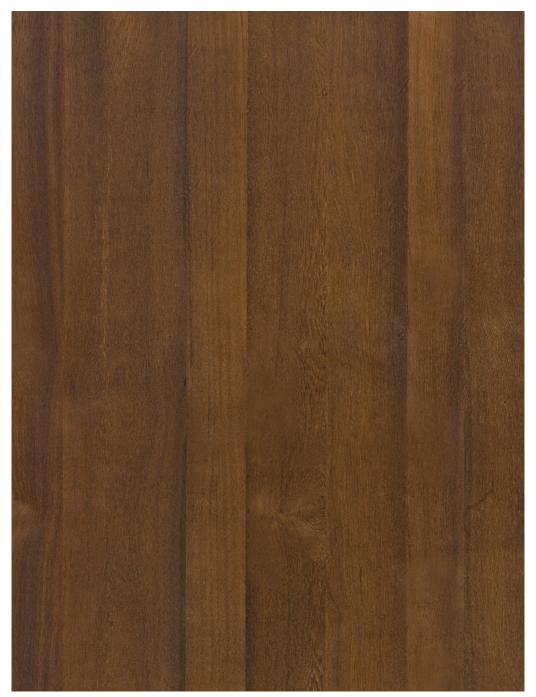

ertified by DNV which is accepted worldwide.
- Conforming to ISO 14001, the product is manufactured under legal environmental compliances hence meets the standard parameters.
- Eligible for LEED Point
- VIRASAFE: A specially designed surface treatment with Activated Nanoparticles that makes the product over 99% virus safe.

#### **Advantages**

- MR Grade
- Use of adhesive conforming to the norm for excellent adhesion
- Less effort and time in processing
- ISI marking
- Contributes 1 LEED point
- No blister & delamination
- Ensures smooth finish post polishing
- Ability to withstand varying environmental conditions
- Provides dimensional stability









# Crown Alba





# Crown Alba







# Straightline Noir



# Straightline Alba







# Parallel Noir











#### Decalage Noir



# Decalage Alba







# Crown Mirror Noir











#### Straightline Mirror Noir



# Straightline Mirror Alba















#60, Sriman Srinivasan Road, Alwarpet, Chennai - 600 018. Ph: +91 44 3940 3950, 2434 5260 | Fax: +91 44 2434 6216 admin@sharonply.com | www.sharonply.com | 1800-200-3949



🕞 💿 🍞 / SHARONPLYINDIA 🕒 /SHARONPLY